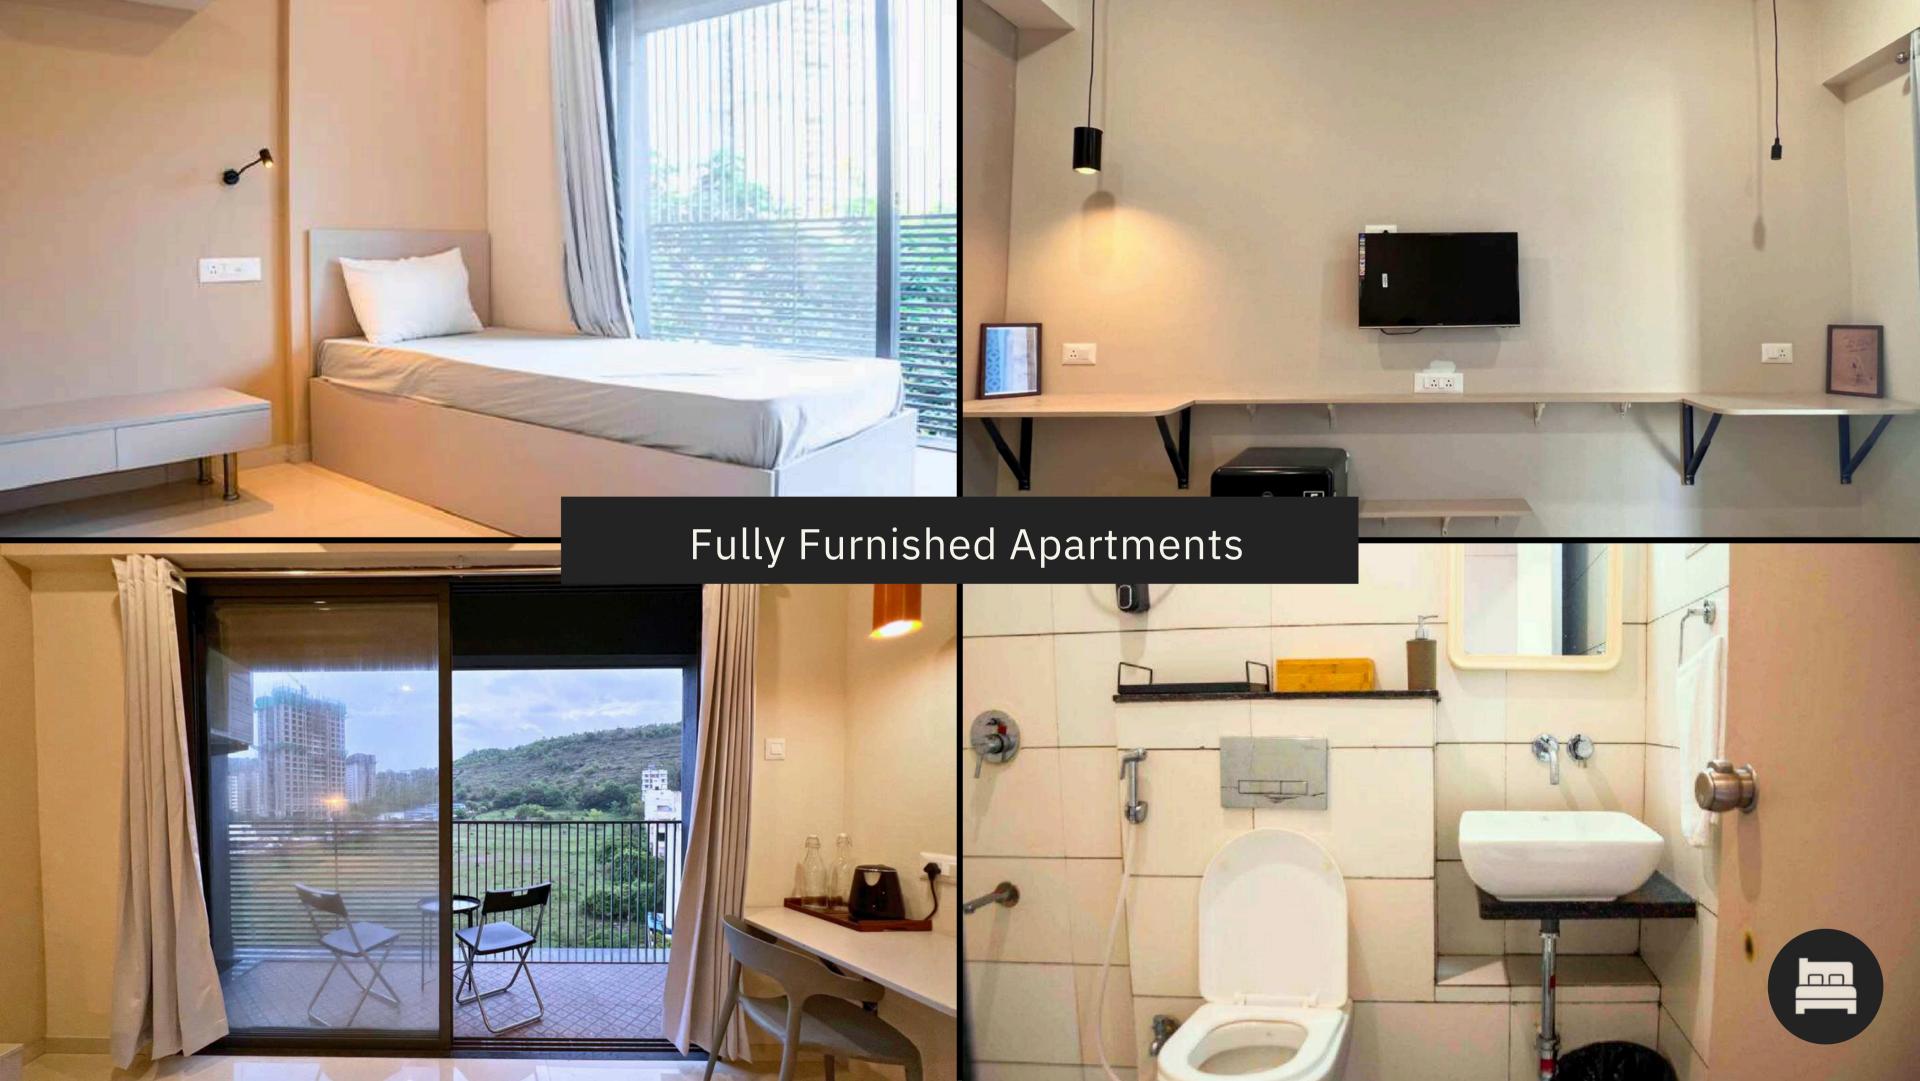

# HAMLET

Fully Serviced Co-living





Baner, Pune

#### **Amenities:**



Fully Equipped Kitchen



Weekly Laundry Services



Healthy and Timely Meals



Air Conditioned



Professional Housekeeping



Monthly
Community Event



**Smart TV** 



High Speed Wi-Fi



Fully Furnished



Want to visit the Property?

Click Here





# Tech Enabled. Everything right in your pocket.



Discover, join and host community events.



Chat with other members



Order cleaning or maintenance services



Digital paperwork and payment ecosystem







### **Pricing Structure**

| Room Type      | <b>Billed Monthly</b> | Billed Anually |
|----------------|-----------------------|----------------|
| Private        | 45,000/-              | 42,000/-       |
| Double Sharing | 27,000/-              | 25,000/-       |
| Triple Sharing | 20,000/-              | 18,000/-       |

#### **T&C:**

- Cleaning is Alternate days. Meals include Breakfast & Dinner.
- Electricity is not included.
- EMI options available
- Security Deposite 50,000/-
- Onboarding Fee one time: 5,000/-



## **Enjoy Community Events Every Week**



Pause your routine hovering round-theclock and dive into the calmness within



Bringing conceptually curated events with an infuse of Indie music artists



Experience hours of art gigs while you harmoniously paint, munch