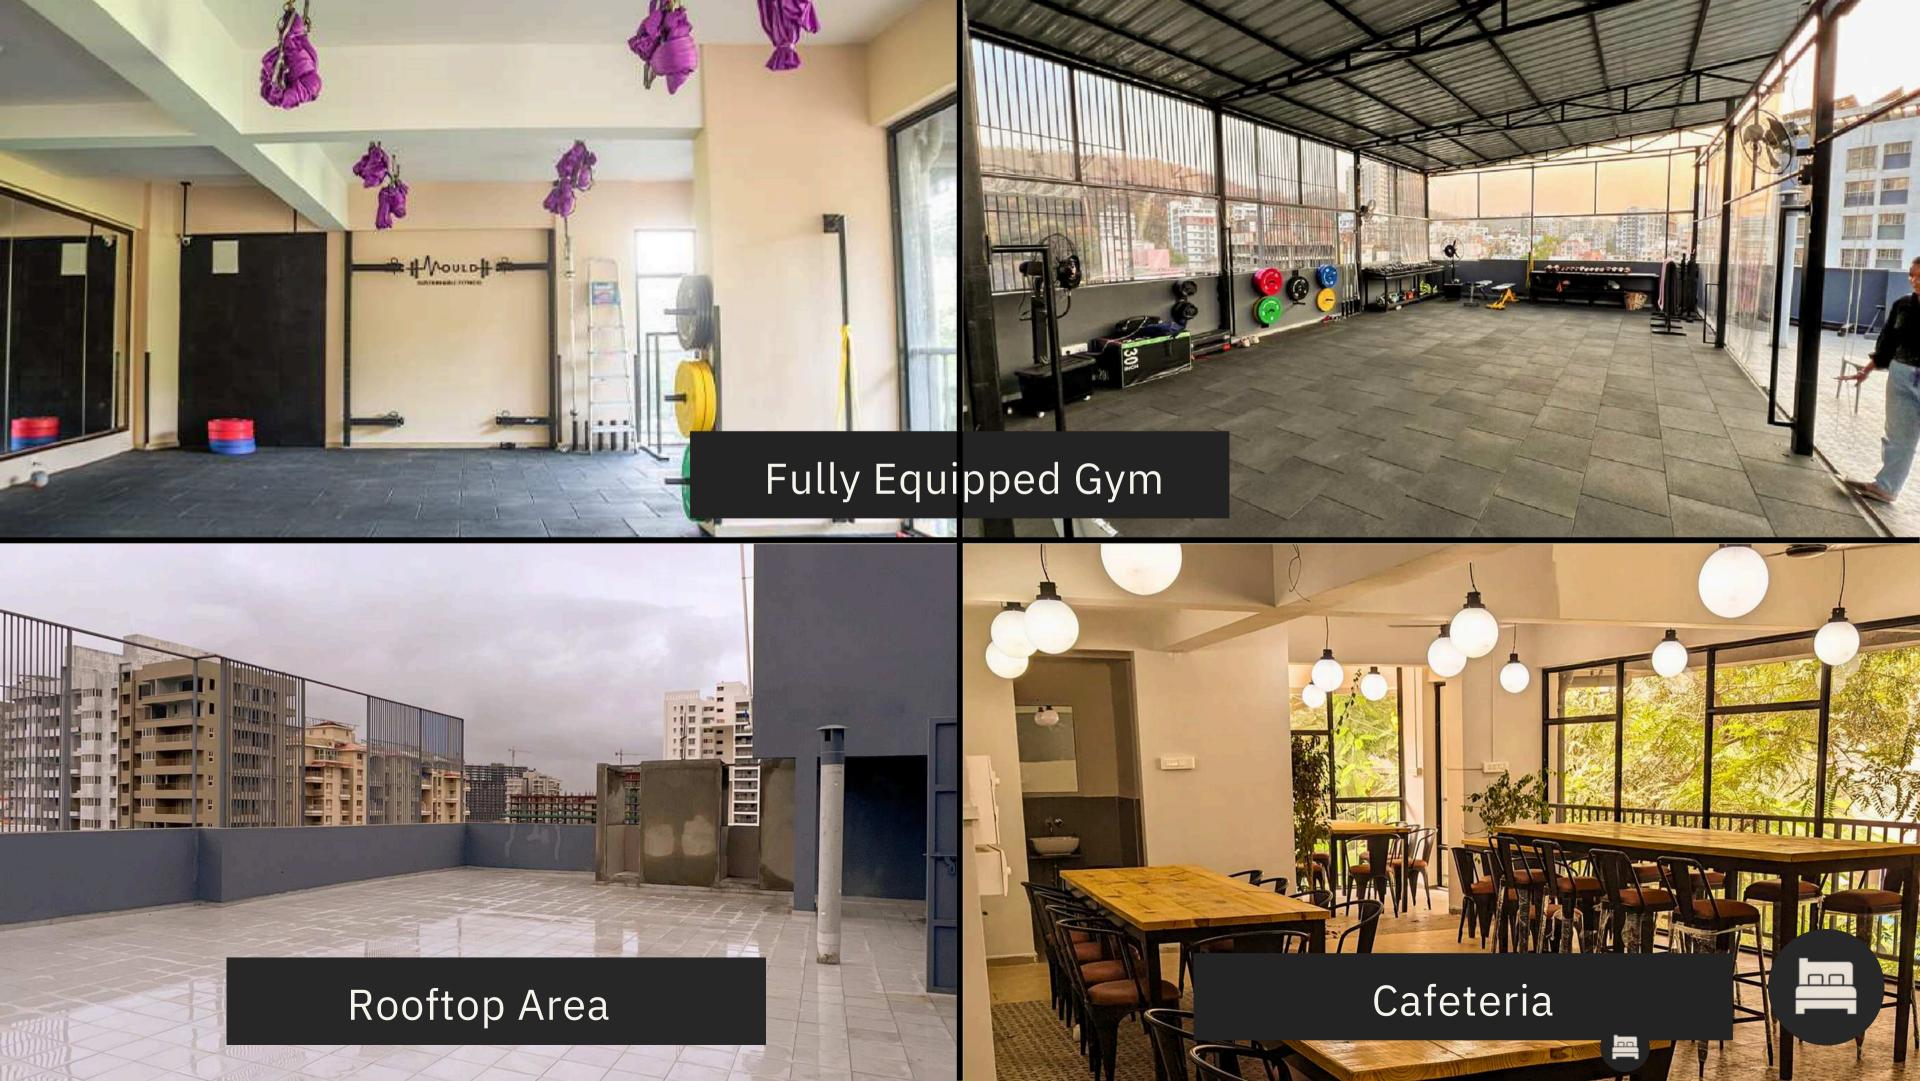

#### **Amenities:**

Fully Equipped Kitchen

Weekly Laundry Services

Healthy and Timely Meals

Air Conditioned

Professional Housekeeping

Monthly
Community Event

**Smart TV** 

High Speed Wi-Fi

Fully Furnished

Want to visit the Property?

Click Here