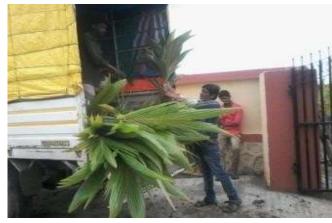

# V. JANGAL SAJAV GROUPS: (ACTIVITY NO. 2. 2)

As per the MOU of MMR-Environment Improvement Society, (Activity No. 2. 2) Jangal Sajav Groups of the farmers have been formed in the target villages. Each group consisting of 15 to 25 members. IDS has maintained the face sheet of each member of the groups.