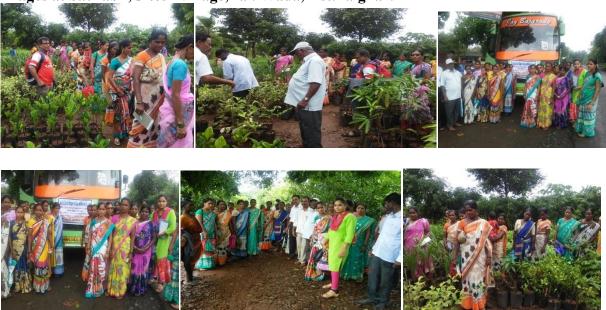

# V. JANGAL SAJAV GROUPS: (ACTIVITY NO. 2. 2)

As per the MOU of MMR-Environment Improvement Society, (Activity No. 2. 2) Jangal Sajav Groups of the farmers have been formed in the target villages. Each group consisting of 15 to 25 members. IDS has maintained the face sheet of each member of the groups.

# VI. PARTICIPATORY RURAL APPRAISAL AND AWARENESS PROGRAMS FOR THE FARMERS: (AS PER MOU OF ENVIRONMENT IMPROVEMENT SOCIETY, ACTIVITY NO. 3.2)

Participatory Rural Appraisal and awareness program are important activities of the present phase of the project. Prior to these activities, project staff was trained to conduct the PRA and awareness program at target villages. Accordingly, action plan for conducting Participatory Rural Appraisal and awareness program was prepared and implemented at the villages.