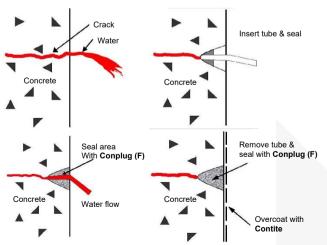

# **APPLICATION**

For Light Water Leak Just Plug with Conplug (F)

Prepare concrete or rock in "V" shape around leak. Remove loose material, clean prior to application of Conplug (F).

Start filling from outside work toward centre of the leak. The material should be held in place & leveled off.

If excessive water pressure is apparent use a wooden plug hammered home to stop the flow of water then cover and secure in position with **Conplug (F)**.

Other admixtures, cements or sand should not be added to **Conplug (F)**. Keep container sealed.