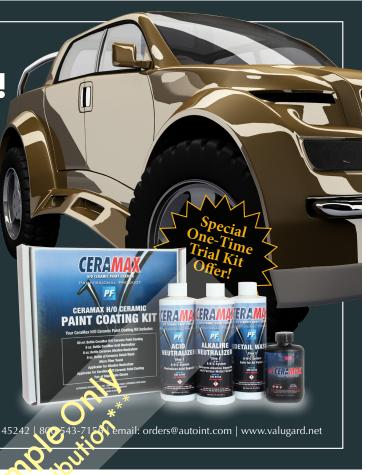

# Experience the Performance Yourself!

New CeraMax H/O is, by far, the most effective ceramic paint coating in the industry. But you need to experience the quality of *CeraMax H/O* to appreciate its performance. So we're offering a special, one-time trial kit offer.

For only \$39.88\*, one of your customers can reap the outstanding benefits of CeraMax H/O, while you (and your installer) can experience the ease of application, outstanding performance and extra profit built into every *CeraMax H/O* application.

This is a limited time offer, so don't delay. *CeraMax H/O* is a revolutionary product, and the only ceramic coating featuring both hydrophobic and olephobic properties. So cash in on this new profit opportunity - order your trial kit today!

For more information about *CeraMax H/O*, and to place your trial kit order, call 1-800-543-7156 or email orders@autoint.com. \*Plus shipping & handling. Special offer limited to one trial kit only

H/O CERAMIC PAINT COATING