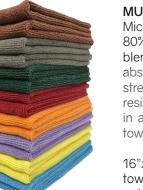

#### PARTEX MICRO4 TOWELS

MUST TRY! 14"X / 300 GSM Microfiber terry towels are 80% polyester/20% polyamide blend, quick drying, extremely absorbent, won't scratch surfaces, streak-free, shrink and stretch resistant and lint free! Available in a variety of vibrant colors. 12 towels/pk. 50 cents per towel.

16"x24" 460 GSM Waffle Weave towels are 70% polyester/30% polyamide blend, quick drying, won't scratch surfaces, wrinkle

free, streak-free, shrink and stretch resistant and lint free! Multi surface texture lifts dirt and soil better! 12 towels/pk. \$1.80 per towel.

**Towel Emporium** 800-686-9357 customercare@towelemporium.com www.towelemporium.com

```
CLEAN • DRY • DETAIL • POLISH
```

Intro-Tech Automotive 866-319-8500 | jons@introtechorg { www.intro-techautomotive.com