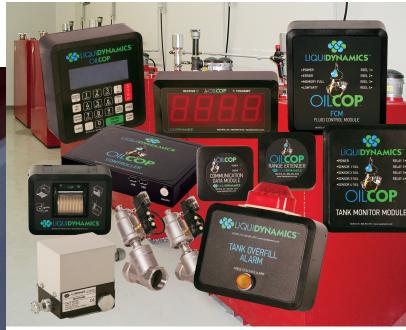

# LIQUIDYNAMICS

#### LiquiDynamics 800.894.3572 | productinfo@liquitynamics.com | www.liquidynamics.com

The Liquidynamics OilCop Fluid Management system provides all features you would expect from a Fluid Management System and adds the reliability, flexibility and innovation you want. All OilCop software is embedded in system components, therefore eliminating the need to install software on the customer's computer. OilCop can be used totally wirelessly, totally wired or any combination in between thereby allowing maximum installation flexibility. The system can be easily accessed via existing PC's, laptops, tablets or an OilCop Technician Access Console (TAC).

OilCop can import/export system information using CSV file transfer or via API, which allows third-party applications to interact with the OilCop. Tank monitoring is an integral part of the OilCop system with the ability to interface with multiple locations and an oil Suppliers "Keep-it-Full" program to ensure you never run out of fluids!