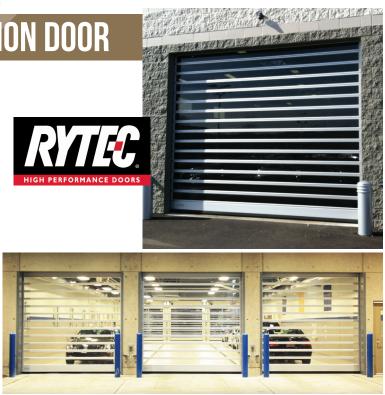

# RYTEC SPIRAL<sup>®</sup> FV<sup>®</sup> FV

Your customers – and prospective customers – are the lifeblood of your business. What helps distinguish your dealership from that of competitors, allowing you to attract and keep customers? One distinctive way is by creating a lasting first impression - a 'Wow' factor - that also can be sustained over time. Rytec High Performance Doors provide impact in welcoming traffic into your dealership and immediately establish it as customer focused. With nearly 35 years of experience leading the way in highperformance doors, Rytec can be found in many marketleading dealerships throughout the automotive industry.

High performance doors set the tone with an aestheticallypleasing, efficient and comfortable environment, and perform reliably for many years into the future. The Rytec Spiral FV door features shatter-proof, scratch resistant LEXAN slats that provide maximum visibility and security. It uses unique Spiral® technology for ultraquiet operation and ultra-fast opening speeds up to 100 inches per second. The companion Spiral VP<sup>®</sup> model is also available in solid or full vision configurations to provide consistent aesthetics for lower-speed, lowercvcle areas.

#### **Rytec High Performance Doors** 888.GO.RYTEC | info@rytecdoors.com | RytecDoors.com