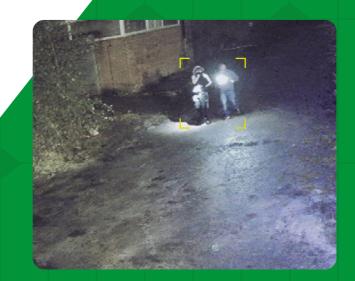

#### **HURRICANE WAY**

27/09/2024, 19:41

Repeat trespassing led to escalation and police intervention. Site security adjusted to prevent further breaches.

#### COMPASS CLOSE

05/10/2024, 11:51

Two trespassers identified on-site.

Monitored and deterred with no
criminal activity recorded.

#### MANOR ROAD BRIDGE

26/12/2024, 14:17

Individual attempting entry deterred by locked gates and audio warning.

Our intelligent detection and rapid response protocols ensure that no activation goes unanswered, helping clients mitigate risk and maintain a secure, uninterrupted work environment.