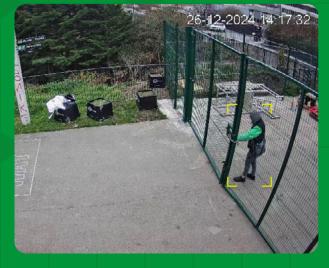

#### MANOR ROAD BRIDGE

26/12/2024, 14:17

Individual attempting entry deterred by locked gates and audio warning.

Our intelligent detection and rapid response protocols ensure that no activation goes unanswered, helping clients mitigate risk and maintain a secure, uninterrupted work environment.