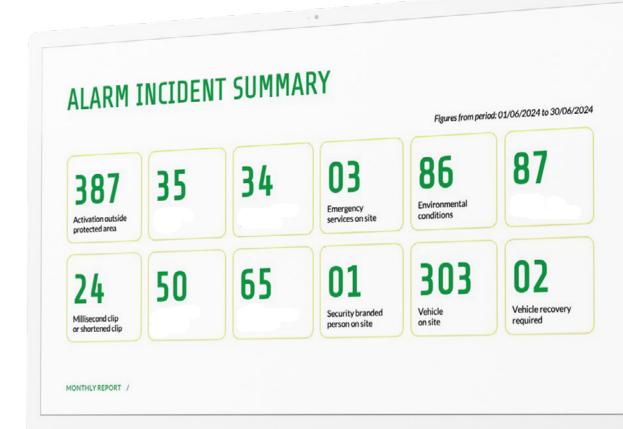

## CAUGHT ON-SITE

REAL-TIME INCIDENT DETECTION & RESPONSE

At Trust Hire, security is more than just surveillance, it's **proactive, intelligent protection** that detects, assesses, and responds to real-world threats in real time. Our Al-powered Smart 365 Solar CCTV Towers ensure that incidents are not only captured but also swiftly actioned, helping to prevent site breaches, vandalism, and potential theft.

#### SYSTEM ACTIVATION & LIVE RESPONSE

When an intrusion or suspicious activity is detected, our system immediately triggers an activation, alerting our security monitoring centre. Each activation is reviewed in real time, allowing for a swift, appropriate response based on the severity of the situation.

- Instant activation
  - Al-powered sensors detect unusual activity and immediately trigger an alarm.
- CCTV patrol

Live monitoring provides real-time footage of the incident, allowing for visual confirmation.

- Keyholder contact
  - Immediate communication with designated site contacts ensures a rapid on-the-ground response.
- Escalation when required If necessary, security teams will contact the police for intervention.

Each activation is followed by a detailed incident report, providing clients with full visibility into what occurred, how it was handled, and recommendations for strengthening site security.