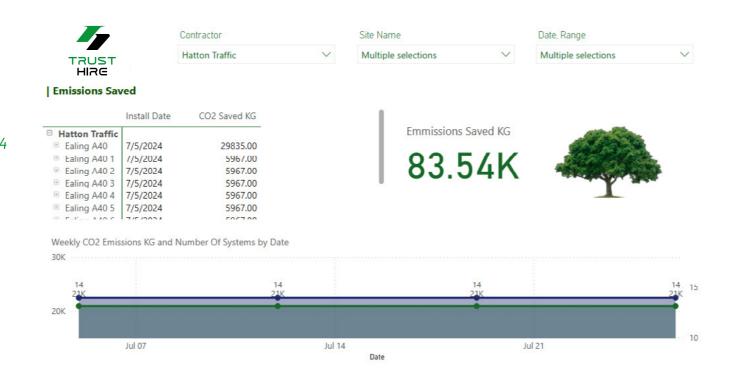

## CARBON CALCULATOR

95.47K

#### Carbon emissions saved

From the date of deployment until 28/06/2024

This amount is equivalent to removing the emissions produced by **21 cars** from the road for an entire year.