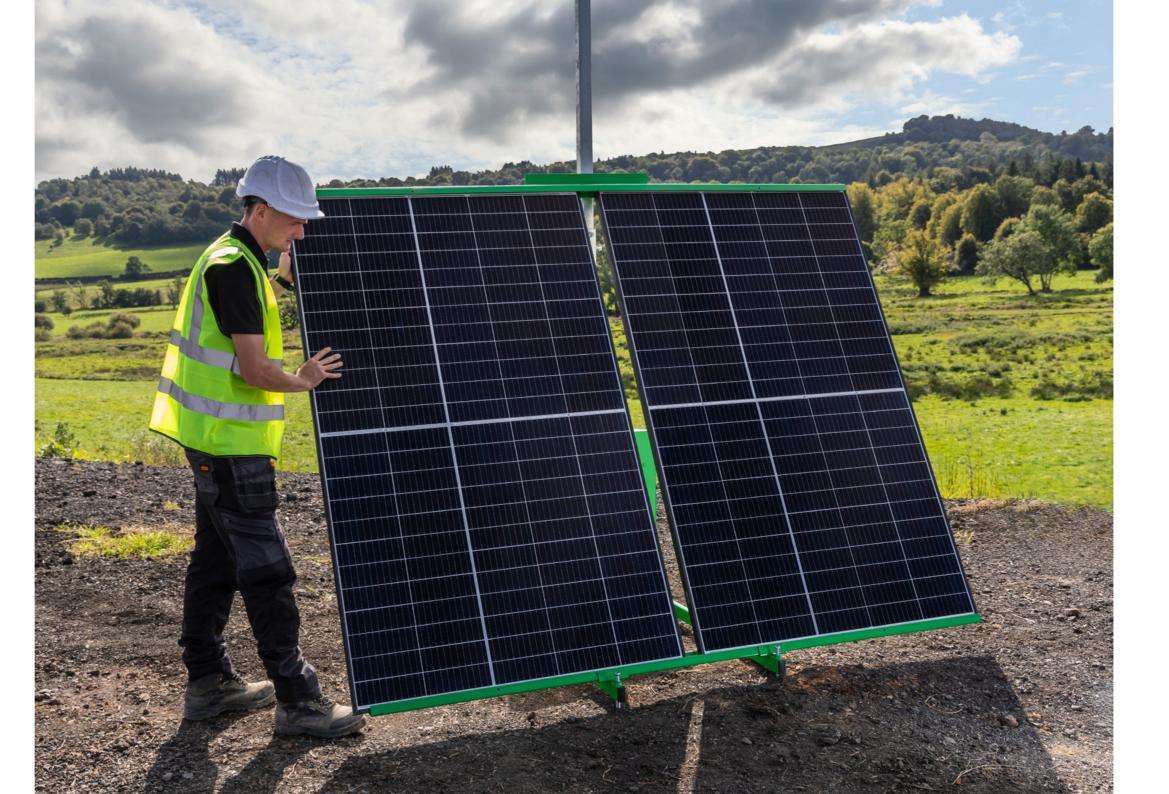

## 365 SOLAR CCTV TOWER

CORE CAPABILITIES

With a 100% renewable power source, deep learning Al chips, and complex algorithms, the Trust Hire 365 Solar CCTV Tower brings next generation security to infrastructure projects.

#### THE TRUST HIRE DIFFERENCE

Our 365 Solar CCTV Towers are not only quick to install, but they also require no external power or infrastructure. Our systems are designed to be fully operational within minutes, using nothing but the power of the sun.