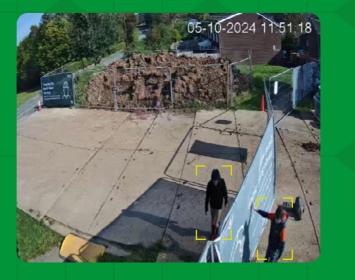

#### COMPASS CLOSE

05/10/2024, 11:51

Two trespassers identified on-site.

Monitored and deterred with no
criminal activity recorded.