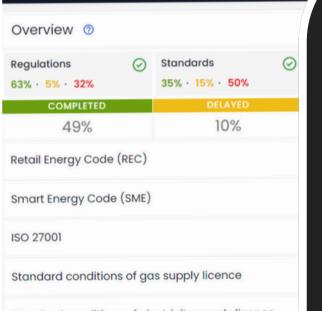

retrieval capabilities that span compliance frameworks, policies, and risk assessments, all seamlessly linked to their corresponding regulatory requirements





#### **CAN I KEEP TRACK OF ASSESSMENTS?**

Streamline your annual assessments by conducting them centrally, eliminating the need for scattered communication and ensuring transparency for stakeholders year after year.

#### WHAT RISK METHODOLOGY IS APPLIED?

The risk-based module is based around ISO27005 and allows you to compile a working risk log, allowing visibility to the significant risks.

#### WHAT IS THE COST?

Our tailored system is designed exclusively for your company, with support team to assist you. The cost is based on the selected modules and the number of individuals you wish to include.

#### Compliance Dashboard



## WHERE RISK MANAGEMENT MEETS COMPLIANCE



Call us for more info **0**7735376757