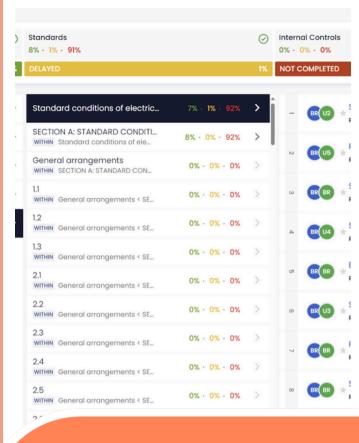

#### **Tracking and Monitoring**

Effortlessly create, assign, and track responsibilities across departments, teams, and users, ensuring clear ownership and visibility.