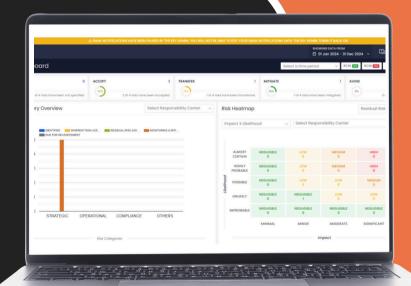

#### WHAT RISK METHODOLOGY IS APPLIED?

The risk-based module is based around ISO27005 and allows you to compile a working risk log, allowing visibility to the significant risks.