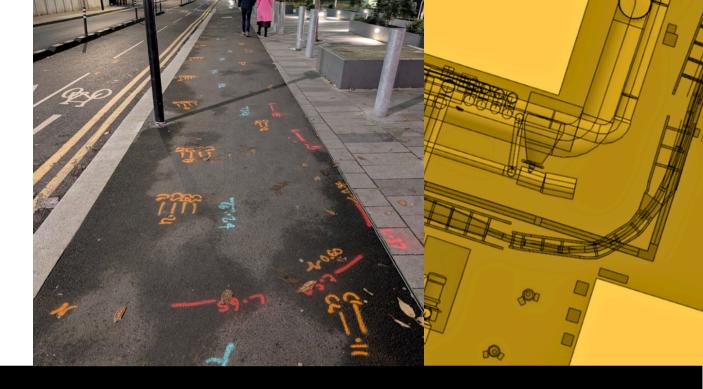

### **UTILITY / UNDERGROUND SERVICES**

- COMPLETE PAS128 SURVEY SERVICES INCLUDING DESKTOP UTILITY RECORD SEARCHES
- ADVANCED UTILITY SURVEYS
- VERIFICATION BY TRIAL HOLE EXCAVATION
- GROUND-PENETRATING RADAR SURVEYS
- UTILITY MAPPING SURVEYS OF ALL TYPES
- DRAINAGE MAPPING AND CCTV SERVICES
- EV CHARGING BESPOKE UTILITY SURVEYS

Move forward with precision. We deliver high accuracy underground utility mapping to help you plan, design and build with confidence. Our PAS 128-compliant surveys are carried out by experienced teams using advanced GPR and geospatial technology. As a PUMA accredited provider, we're verified to meet the highest industry standards, ensuring safe, efficient, and informed decision-making on every project.

## PAS 128 Surveys & PUMA Accreditation

PAS 128 is the industry recognised specification for underground utility detection, verification and location in the UK. The benchmark for how utility surveys should be planned, executed and classified.