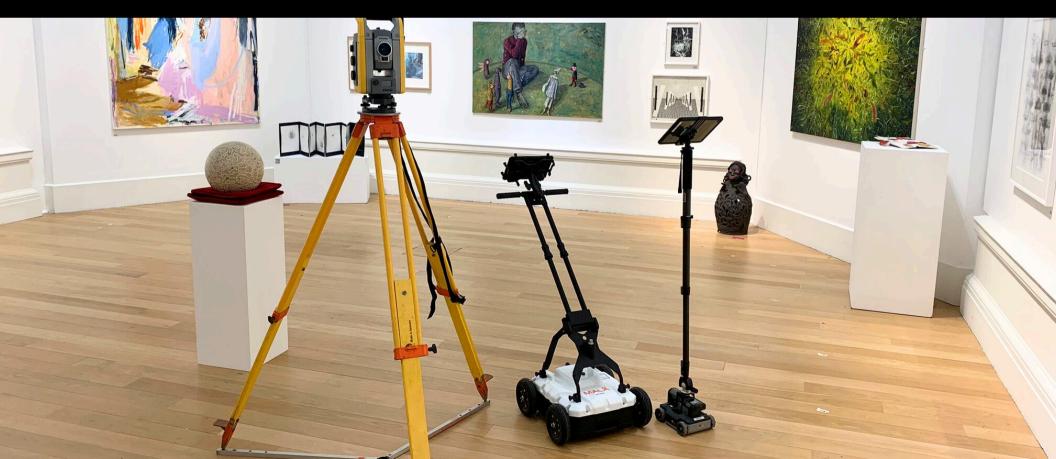

### **UTILITY / UNDERGROUND SERVICES**

- COMPLETE PAS128 SURVEY SERVICES INCLUDING DESKTOP UTILITY RECORD SEARCHES
- ADVANCED UTILITY SURVEYS
- VERIFICATION BY TRIAL HOLE EXCAVATION
- GROUND-PENETRATING RADAR SURVEYS
- UTILITY MAPPING SURVEYS OF ALL TYPES
- DRAINAGE MAPPING AND CCTV SERVICES
- EV CHARGING BESPOKE UTILITY SURVEYS

Move forward with precision. We deliver high accuracy underground utility mapping to help you plan, design and build with confidence. Our PAS 128-compliant surveys are carried out by experienced teams using advanced GPR and geospatial technology. As a PUMA accredited provider, we're verified to meet the highest industry standards, ensuring safe, efficient, and informed decision-making on every project.

## PAS 128 Surveys & PUMA Accreditation

PAS 128 is the industry recognised specification for underground utility detection, verification and location in the UK. The benchmark for how utility surveys should be planned, executed and classified.

At Malcolm Hughes, we deliver fully PAS 128 compliant surveys, giving you confidence in the quality, traceability and accuracy of our data. Whether you need a high detail survey in a congested urban area or a targeted investigation on a greenfield site, our work is carried out to a defined methodology and clearly reported to PAS 128 standards. We're also proud to be PUMA-accredited. An independent, TSA led scheme that verifies our ability to deliver utility mapping surveys to PAS 128. This means our capabilities and processes are regularly audited, ensuring consistent delivery of the highest standards in utility detection.