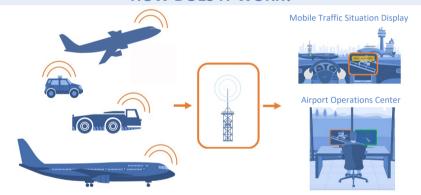

## **HOW DOES IT WORK?**

#### **KEY FEATURES:**

RWY occupancy monitoring

Runway incursions prevention

**Automatic Alerting** 

Airport Moving Map

Real-time traffic updates

Traffic monitoring system