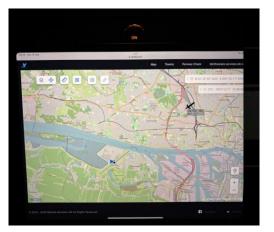

# **SQUAWKER**

- Runway / Taxiway Crossing
  Monitor
- Ground Safety Nets
- Ground Vehicle Display

## SQUAWKER

The system equips ATCO with tools to present and oversee warnings and alerts pertaining to Ground Safety Nets. The module is programmed to replicate human speech patterns and deliver essential messages for managing air and ground traffic

## SQUAWKER

**The Squawker** serves as a cloud-based and mobile application designed for installation in ground vehicles. Its purpose is to facilitate communication between ground vehicles and Air Traffic Control (ATC) or Apron Control