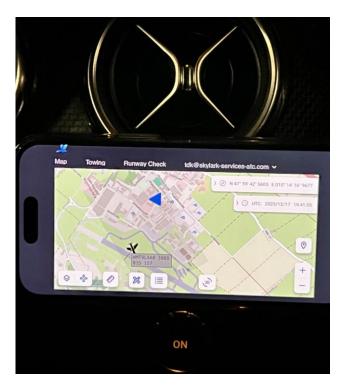

# **SQUAWKER**

- Runway / Taxiway Crossing
  Monitor
- Ground Safety Nets
- Ground Vehicle Display

## SQUAWKER

The system equips ATCO with tools to present and oversee warnings and alerts pertaining to Ground Safety Nets. The module is programmed to replicate human speech patterns and deliver essential messages for managing air and ground traffic

## SQUAWKER

**The Squawker** serves as a cloud-based and mobile application designed for installation in ground vehicles. Its purpose is to facilitate communication between ground vehicles and Air Traffic Control (ATC) or Apron Control