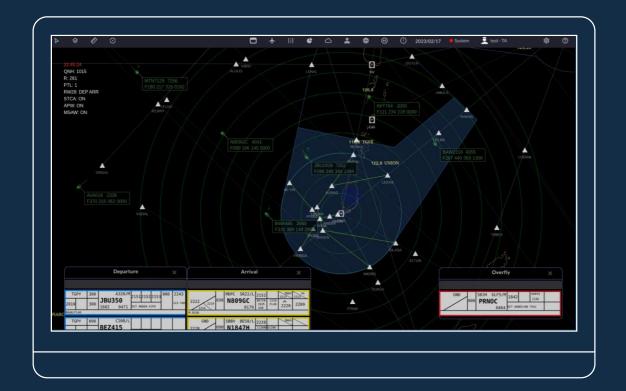

### ATM GALERIDA

**The Galerida** stands as an advanced Air Traffic Management System, offering integration of Air Traffic Control, Airspace Management and Air Traffic Flow Management

### ATM GALERIDA

#### **INTEGRATED WORKING POSITION**