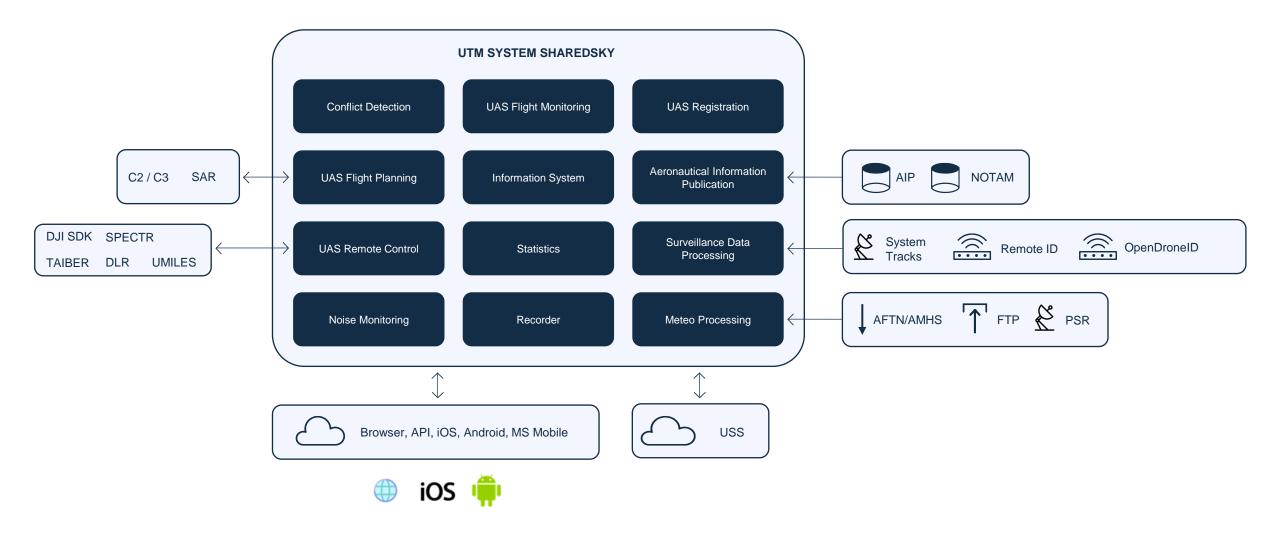

#### **OPEN MODULAR ARCHITECTURE**

**Surveillance Data Processing** 

**Flight Data Processing** 

**Conflict Detection** 

Recorder

**Playback** 

**Reports and Statistics** 

**Meteo Forecast** 

# UTM SHAREDSKY

- Licensing
- Integration
- UAS Control
- Civil / Military
- www.utmsky.com

The system provides tools and features to manage UAS traffic:

- UAS Registration
- UAS Missions
- Airspace Administrator
- Detection & Avoid
- Military Actions
- Billing
- Safety Assessment
- Statistics

**Airspace** 

**Surveillance Awareness** 

**Flight Monitoring** 

**UAS Missions** 

**Conflict Detection** 