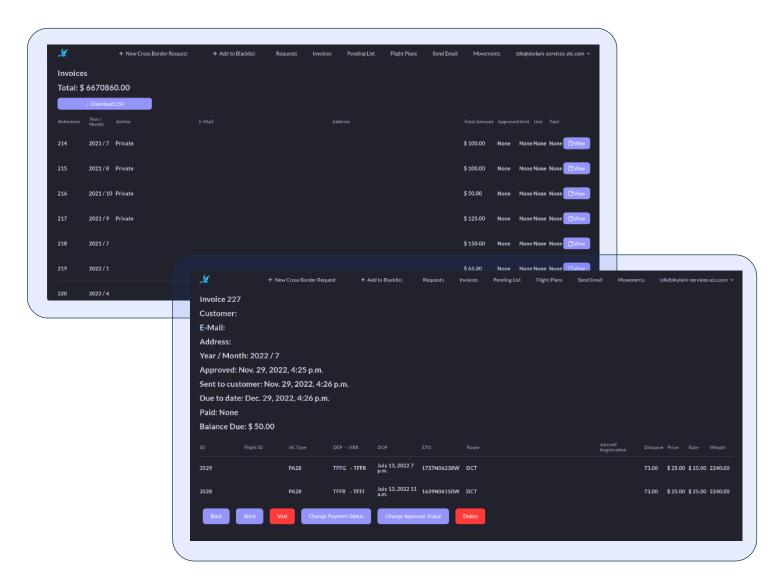

# SKY BILLING

- Online billing service
- www.sky-billing.com

- Airport fees
- Overflight fees
- Collecting
- Accounting
- Invoicing
- Interfacing
- Online payment
  - Credit card
  - PayPal
  - Bank transfer