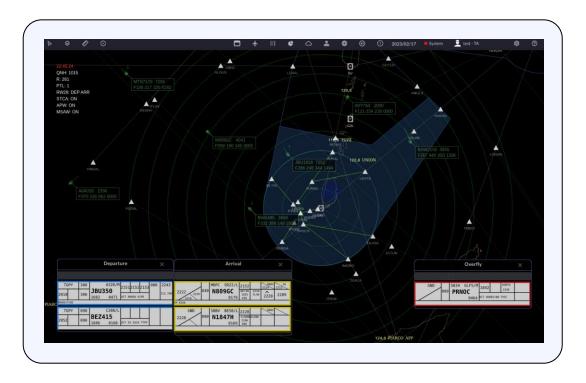

### ATM GALERIDA

**The Galerida** stands as an advanced Air Traffic Management System, offering integration of Air Traffic Control, Airspace Management and Air Traffic Flow Management

### ATM GALERIDA

#### **INTEGRATED WORKING POSITION**