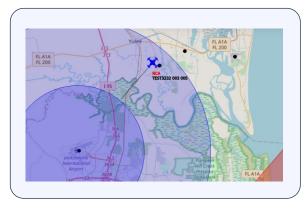

# ATFM MERLIN

- Flow Management
- Shift Management
- Advisories

Merlin provides tools and features to manage Air Traffic Flow:

- Optimize available airport and airspace capacity
- Maximize operational benefits while maintaining agreed safety levels
- Promote timely and effective coordination with all affected parties
- Reduced fuel burn and operating costs