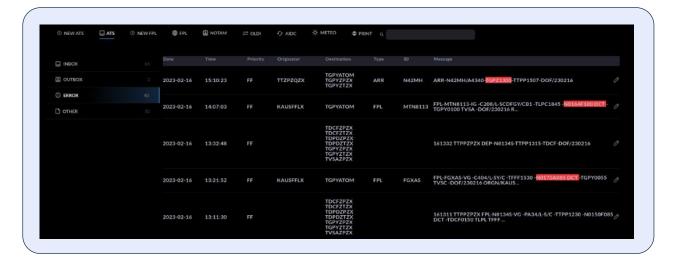

## AMHS RAVEN

- Communications
- Validation
- Distribution
- Filtering

Skylark provides systems for the exchange of messages pertaining to the safety of air navigation, efficient and economical operation of Air Services:

- Free Text
- ATS Message
- AIDC / OLDI / NAM-ICD
- NOTAM
- Meteo