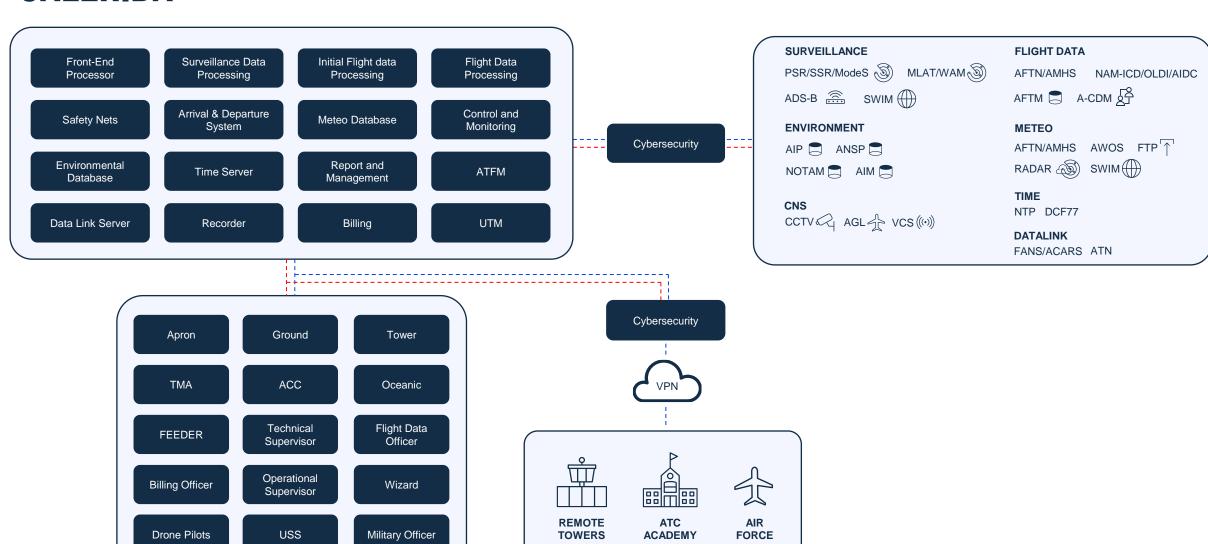

#### **OPEN MODULAR ARCHITECTURE**

**Surveillance Data Processing** 

**Flight Data Processing** 

**Conflict Detection** 

Recorder

**Playback** 

**Reports and Statistics** 

**Meteo Forecast** 

#### STRATEGIC PHASE

- Flight Preparation
- ATFM
- A-CDM
- UTM

#### TACTICAL PHASE

- Navigation Info
- Surveillance Control
- Flight Management
- Conflict Detection

#### POSTFLIGHT PHASE

- Recorder
- Playback
- Statistics
- Billing