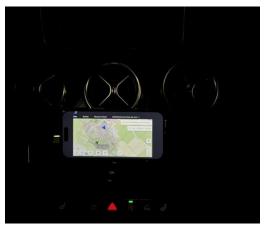

# **SQUAWKER**

- Runway / Taxiway Crossing
  Monitor
- Ground Safety Nets
- Ground Vehicle Display

## SQUAWKER

The system equips ATCO with tools to present and oversee warnings and alerts pertaining to Ground Safety Nets. The module is programmed to replicate human speech patterns and deliver essential messages for managing air and ground traffic

## SQUAWKER

**The Squawker** serves as a cloud-based and mobile application designed for installation in ground vehicles. Its purpose is to facilitate communication between ground vehicles and Air Traffic Control (ATC) or Apron Control