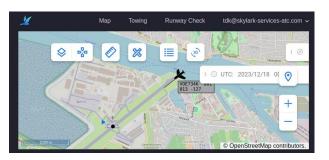

# **SQUAWKER**

- Runway / Taxiway Crossing
  Monitor
- Ground Safety Nets
- Ground Vehicle Display

## SQUAWKER

The system equips ATCO with tools to present and oversee warnings and alerts pertaining to Ground Safety Nets. The module is programmed to replicate human speech patterns and deliver essential messages for managing air and ground traffic

## SQUAWKER

**The Squawker** serves as a cloud-based and mobile application designed for installation in ground vehicles. Its purpose is to facilitate communication between ground vehicles and Air Traffic Control (ATC) or Apron Control