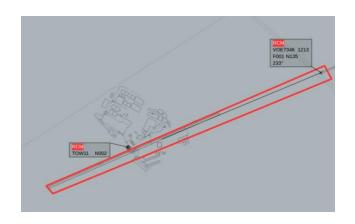

# **SQUAWKER**

- Runway / Taxiway Crossing
  Monitor
- Ground Safety Nets
- Ground Vehicle Display

## SQUAWKER

The system equips ATCO with tools to present and oversee warnings and alerts pertaining to Ground Safety Nets. The module is programmed to replicate human speech patterns and deliver essential messages for managing air and ground traffic