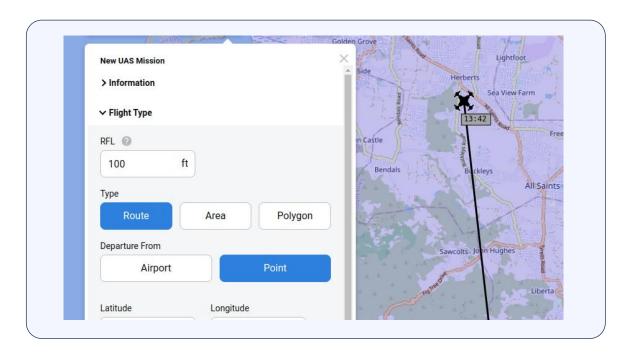

# UTM SHAREDSKY

- Licensing
- Integration
- UAS Control
- Civil / Military
- www.utmsky.com

The system provides tools and features to manage UAS traffic:

- UAS Registration
- UAS Missions
- Airspace Administrator
- Detection & Avoid
- Military Actions
- Billing
- Safety Assessment
- Statistics