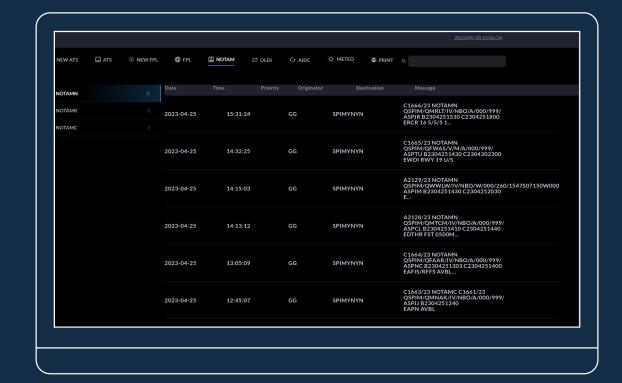

## AMHS RAVEN

- Communications
- Validation
- Distribution
- Filtering

Skylark provides systems for the exchange of messages pertaining to the safety of air navigation, efficient and economical operation of Air Services:

- Free Text
- ATS Message
- AIDC / OLDI / NAM-ICD
- NOTAM
- Meteo