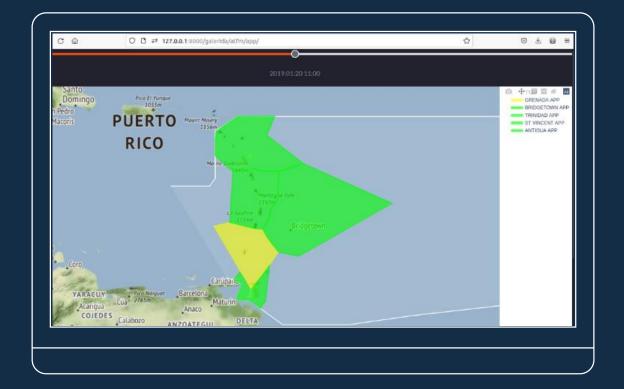

# UTM SHAREDSKY

- Licensing
- Integration
- UAS Control
- Civil / Military
- www.utmsky.com

The system provides tools and features to manage UAS traffic:

- UAS Registration
- UAS Missions
- Airspace Administrator
- Detection & Avoid
- Military Actions
- Billing
- Safety Assessment
- Statistics

**Airspace** 

**Surveillance Awareness** 

**Flight Monitoring** 

**UAS Missions** 

**Conflict Detection** 