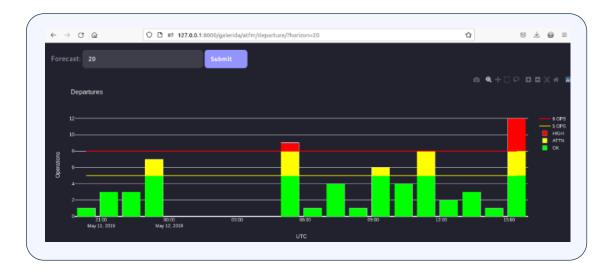

# ATFM MERLIN

- Flow Management
- Shift Management
- Advisories

Merlin provides tools and features to manage Air Traffic Flow:

- Optimize available airport and airspace capacity
- Maximize operational benefits while maintaining agreed safety levels
- Promote timely and effective coordination with all affected parties
- Reduced fuel burn and operating costs