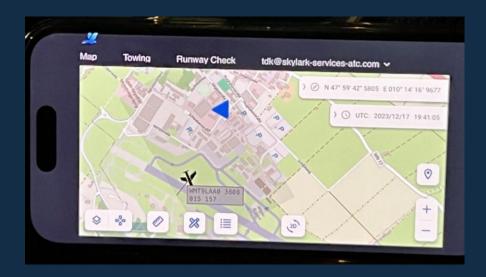

# **SQUAWKER**

- Runway / Taxiway Crossing
  Monitor
- Ground Safety Nets
- Ground Vehicle Display

## SQUAWKER

**The Squawker** serves as a cloud-based and mobile application designed for installation in ground vehicles. Its purpose is to facilitate communication between ground vehicles and Air Traffic Control (ATC) or Apron Control