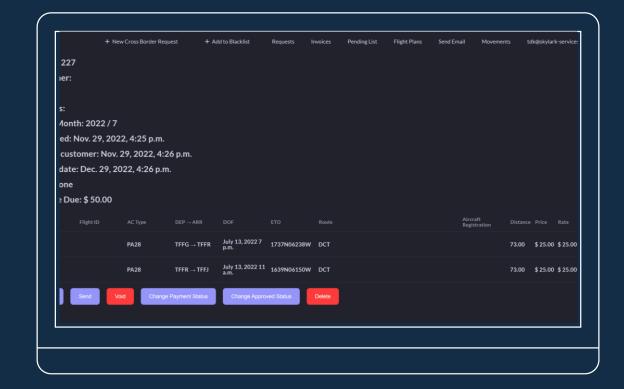

# SKY BILLING

- Online billing service
- www.sky-billing.com

- Airport fees
- Overflight fees
- Collecting
- Accounting
- Invoicing
- Interfacing
- Online payment
  - Credit card
  - PayPal
  - Bank transfer