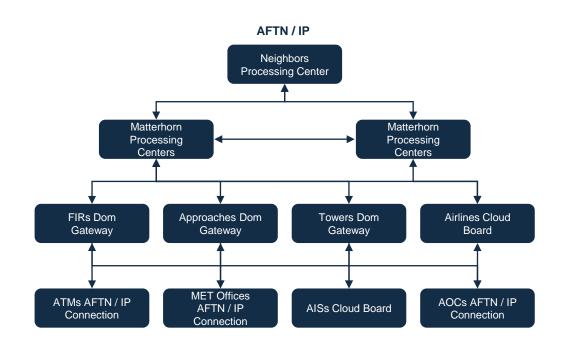

## AMHS RAVEN

- Communications
- Validation
- Distribution
- Filtering

Skylark provides systems for the exchange of messages pertaining to the safety of air navigation, efficient and economical operation of Air Services:

- Aeronautical Fixed Service
- Global Network
- Routing
- Cybersecurity
- SWIM
- E-Briefing
- Cloud System
- SOA Architecture

Cloud **Board** is available for any users to manage the following messages: