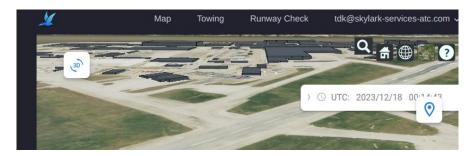

# **SQUAWKER**

- Runway / Taxiway Crossing
  Monitor
- Ground Safety Nets
- Ground Vehicle Display

## SQUAWKER

The system equips ATCO with tools to present and oversee warnings and alerts pertaining to Ground Safety Nets. The module is programmed to replicate human speech patterns and deliver essential messages for managing air and ground traffic

## SQUAWKER

**The Squawker** serves as a cloud-based and mobile application designed for installation in ground vehicles. Its purpose is to facilitate communication between ground vehicles and Air Traffic Control (ATC) or Apron Control