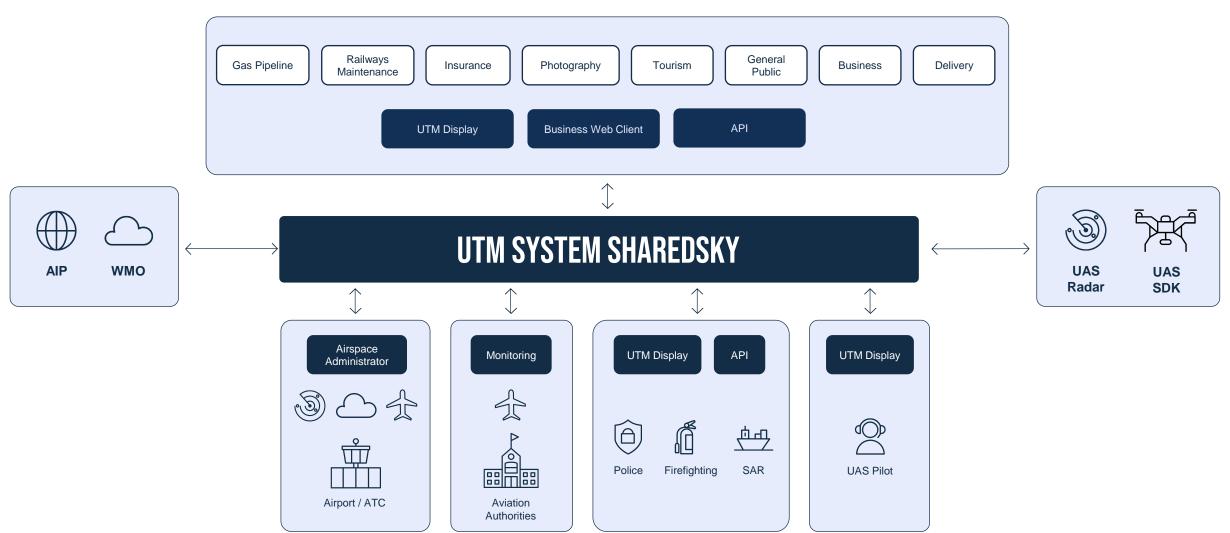

# UTM SHAREDSKY

- Licensing
- Integration
- UAS Control
- Civil / Military
- www.utmsky.com

The system provides tools and features to manage UAS traffic:

- UAS Registration
- UAS Missions
- Airspace Administrator
- Detection & Avoid
- Military Actions
- Billing
- Safety Assessment
- Statistics

**Airspace** 

**Surveillance Awareness** 

**Flight Monitoring** 

**UAS Missions** 

**Conflict Detection** 