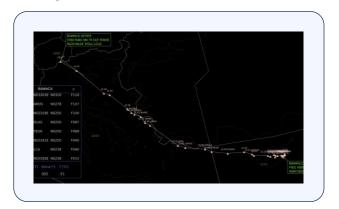

# ATM GALERIDA

- Apron
- Ground
- Tower
- Approach
- En-Route
- Oceanic

### ATM GALERIDA

**The Galerida** stands as an advanced Air Traffic Management System, offering integration of Air Traffic Control, Airspace Management and Air Traffic Flow Management