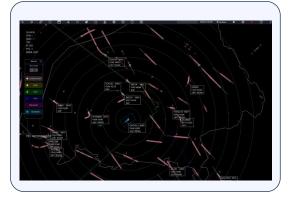

# ATFM MERLIN

- Flow Management
- Shift Management
- Advisories

Merlin provides tools and features to manage Air Traffic Flow:

- Optimize available airport and airspace capacity
- Maximize operational benefits while maintaining agreed safety levels
- Promote timely and effective coordination with all affected parties
- Reduced fuel burn and operating costs