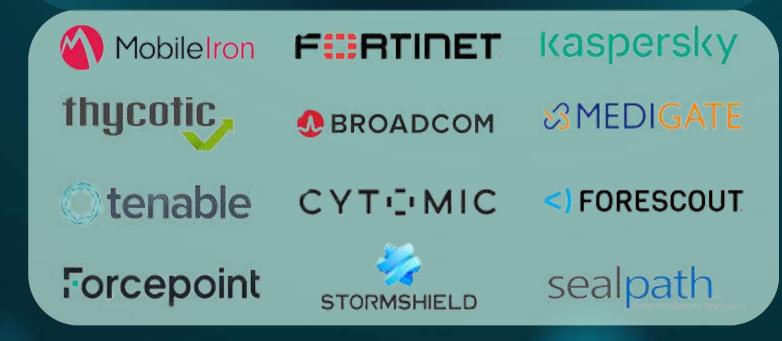

#### CYBERSECURITY TECHNOLOGY INTEGRATION

We minimise risk in the implementation of each technology, supporting, monitoring and managing assets until the solution is stable and secure.

We are technology and business partners of leading cybersecurity technology platforms.