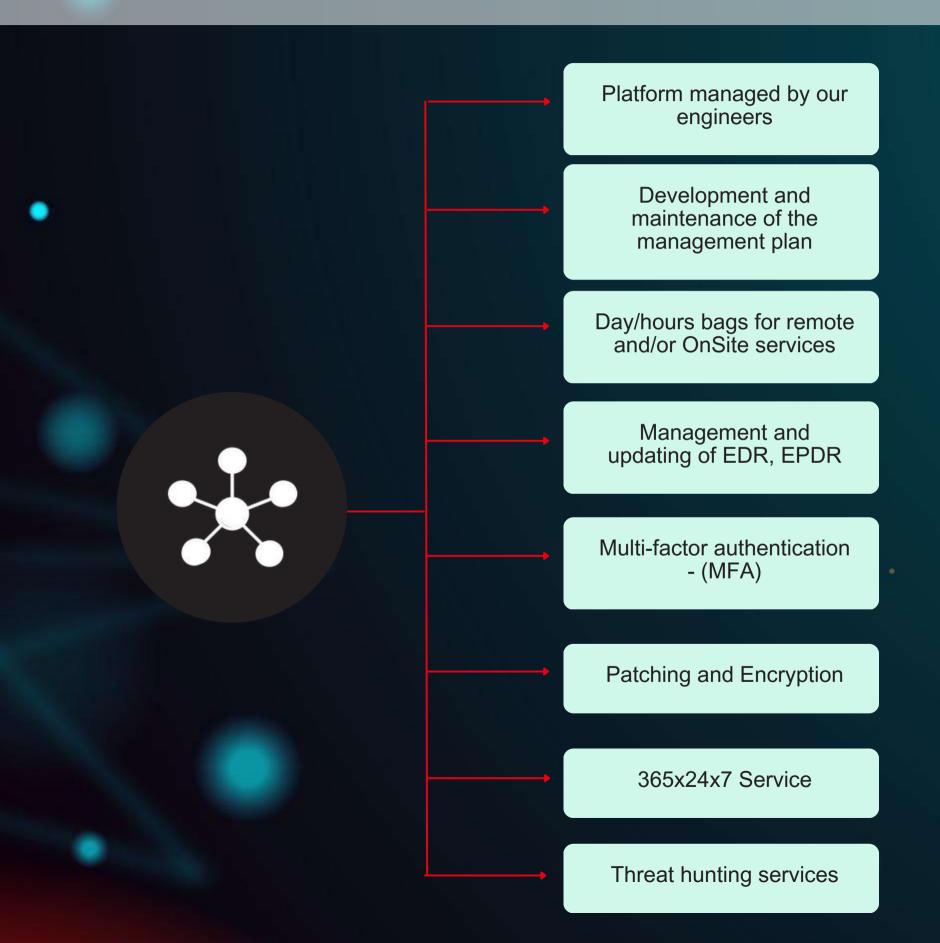

#### **MANAGED SECURITY SERVICES**

#### **Expert Packages**

Migration and Upgrade
Visibility Analysis
Security Audit
Red Team Services
Blue Team Services
Internal Testing

Definition and Review of Architectures
Corporate Security Plan
Contingency and Recovery Plan
Crisis Management and Incident
Response
Implementation and Deployment
Design and Implementation of Security
Policies

Vulnerability Analysis/Management
Mobile Application Auditing
Penetration Testing
Forensic Analysis
Task Force and SWAT Team
Cyber exercises