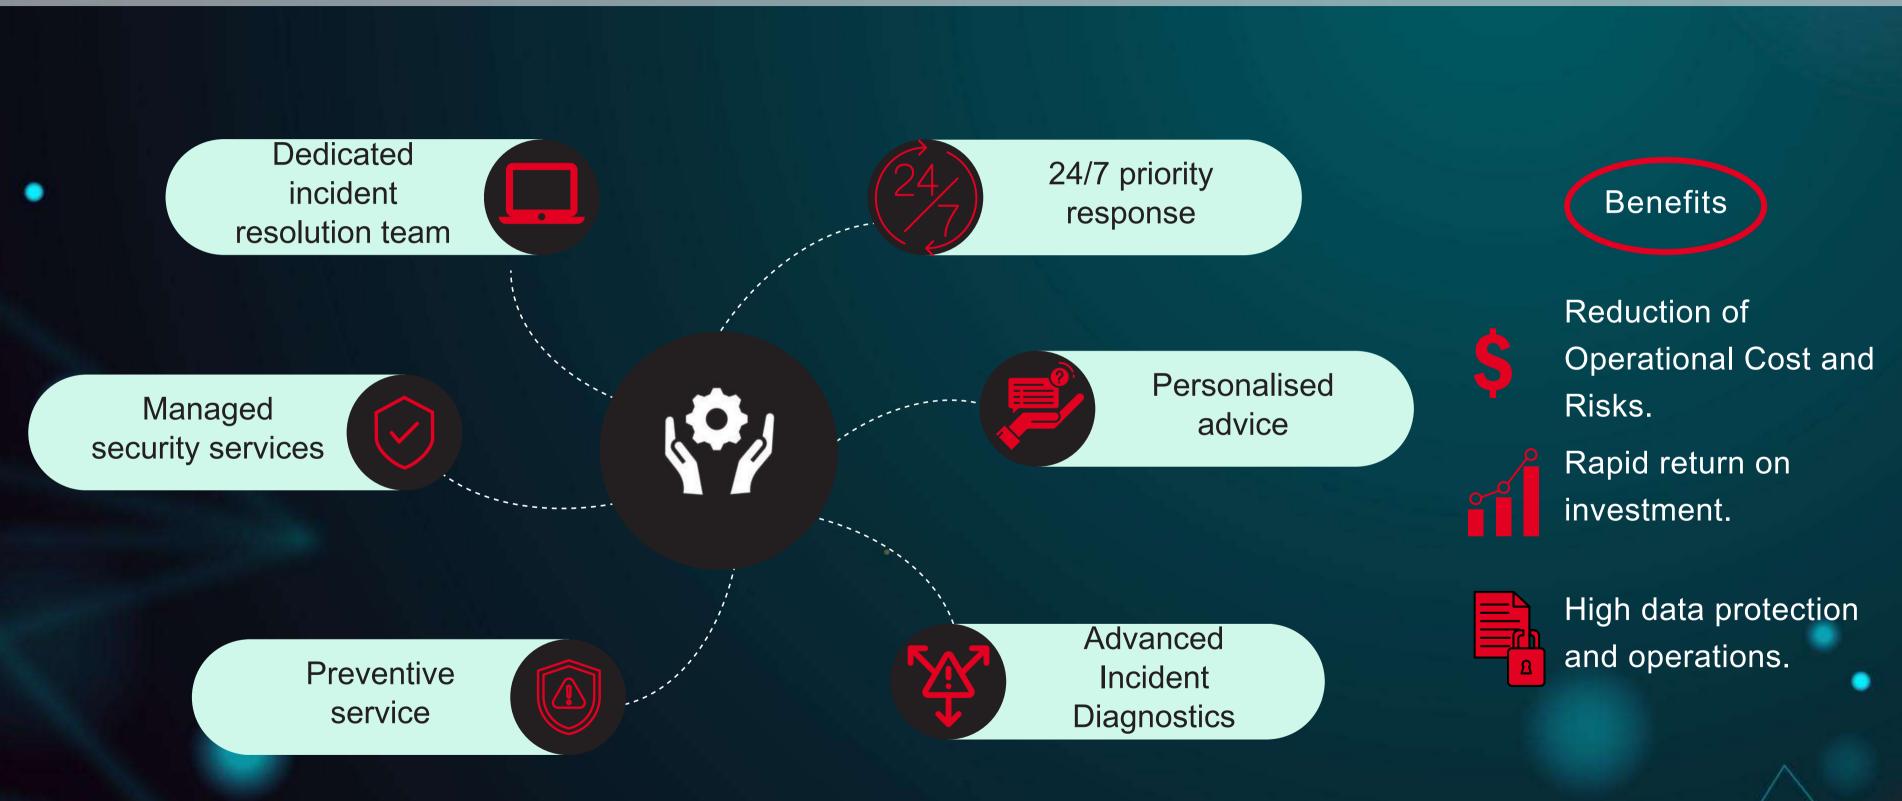

xplosions (27%)



Environmental risks (22%)



Climate change (20%)



Loss of reputation and brand value (16%)



Market volatility (11%)



Impact of new technologies (10%)



#### **ESTABLISHED FACTS**





The question is not whether we will suffer a cyberattack, but when.



The reality is they will enter by stealth and through the weakest point.





The question is whether we are adequately prepared to minimise its impact.







Advanced Support Services



Managed Security
Services



### CIBERSECURITY

Since 2017, we have been working to ensure IT Security, protecting the data of companies and organisations in the face of cyber-attacks.



Training and Laboratories



Industrial Cybersecurity & IIoT

### CONSULTING CYBERSECURITY AND GRC





### **ADVANCED SUPPORT SERVICES**





#### **MANAGED SECURITY SERVICES**





#### **Expert Packages**

Migration and Upgrade
Visibility Analysis
Security Audit
Red Team Services
Blue Team Services
Internal Testing

Definition and Review of Architectures
Corporate Security Plan
Contingency and Recovery Plan
Crisis Management and Incident
Response
Implementation and Deployment
Design and Implementation of Security
Policies

Vulnerability Analysis/Management
Mobile Application Auditing
Penetration Testing
Forensic Analysis
Task Force and SWAT Team
Cyber exercises

### TRAINING AND LABORATORIES





### **INDUSTRIAL CYBERSECURITY & IIoT**





#### CYBERSECURITY TECHNOLOGY INTEGRATION



We minimise risk in the implementation of each technology, supporting, monitoring and managing assets until the solution is stable and secure.