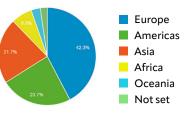

## **GOOGLE ANALYTICS**

#### Audience Overview

#### Location

-5-

Over 600 Tenders published each year from all over the world

Europe

Americas 15%

Africa

sia Pacific