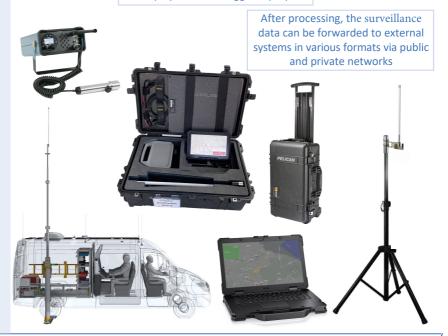

## **DEPLOYABLE ATC**

The deployable ATC Kit is designed to satisfy the most difficult operating conditions.

- Enables rapid deployment (< 5 min) and detection of cooperative targets within line-of-sight based on ADS-B technology and VHF Radio communications.
- Intended for contingency or in-the-field special missions.
- It can be customized according to the customer's mobility requirements.

Dual-band networkable sensor receives position data from targets, equipped with UAT,1090ES ADS-B, FLARM

The data is decoded, processed and displayed on the rugged laptop

Deployable ATC