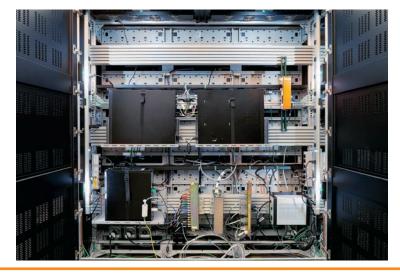

#### **Flexible Solutions**

Our Alaris EnRoute console solution supports the unique needs of both EnRoute and Terminal. The multiple levels of equipment mounting allows for endless customization to fit the needs and requirements of the space. Exceptional capacity provides safe storage for processors, cable management, and additional peripherals.