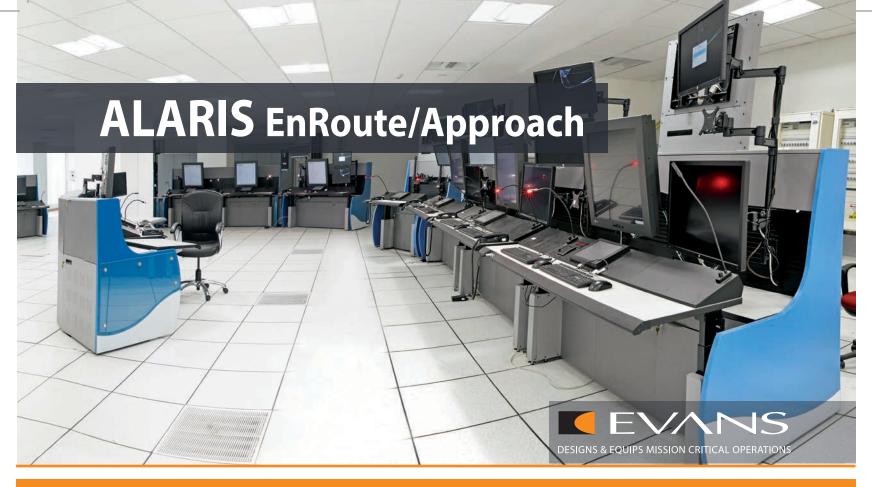

# THE ULTIMATE ENROUTE/APPROACH CONSOLE SOLUTION

# Surpassing Expectations

Based on direct feedback from ATC front line experts, EVANS has designed ALARIS specifically for the demands of EnRoute and Approach control operations. Designed to fit a new or modernized project, the aluminum structure of the console provides the durability required for 24/7 operations. Its innovative design, flexibility, and unique range of ATC specific features surpass the Air Traffic Control community's highest expectations.

### ALARIS EnRoute/Approach

ALARIS EnRoute/Approach Consoles are engineered for maximum operational flexibility. Each console is tailored to the unique requirements of our customers taking into consideration every piece of equipment and its desired operator interaction. Operational flexibility allows equipment to be changed or reconfigured after installation, thus increasing the life expectancy and reducing total cost of ownership.