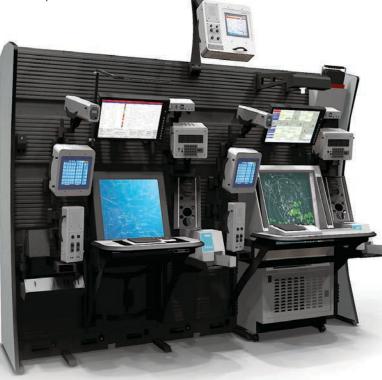

# Slatwall - The Versatile Mounting Backbone

The steel and aluminum panel slatwall is the main support structure for all of your mounted accessories. With this technology equipment can be installed and adjusted to fit the user's desired configuration making it extremely versatile and accommodating. The slatwall allows for flexible transitions with

primary and secondary ATC displays. Traditional and newer flat panel ATC displays are supported and the slatwall also allows for older legacy systems to operate side-by-side with newer technology.

#### **Flexible Solutions**

Our Alaris EnRoute console solution supports the unique needs of both EnRoute and Terminal. The multiple levels of equipment mounting allows for endless customization to fit the needs and requirements of the space. Exceptional capacity provides safe storage for processors, cable management, and additional peripherals.