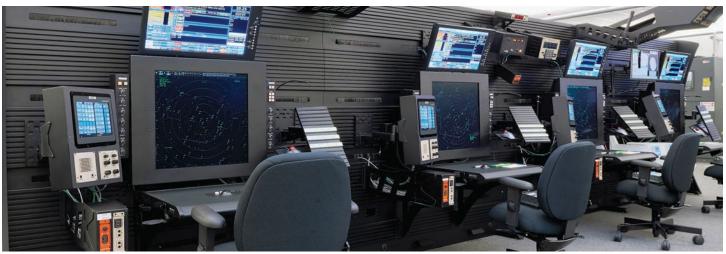

### ALARIS EnRoute/Approach

ALARIS EnRoute/Approach Consoles are engineered for maximum operational flexibility. Each console is tailored to the unique requirements of our customers taking into consideration every piece of equipment and its desired operator interaction. Operational flexibility allows equipment to be changed or reconfigured after installation, thus increasing the life expectancy and reducing total cost of ownership.

# ALARIS EnRoute/Approach at a Glance

- User-centered design customize your console
- Superior strength and durability
- Enhanced cable management with increased capacity
- Unlimited design configurations
- Slat system options for all your accessories
- Ease of reconfiguration extends life span