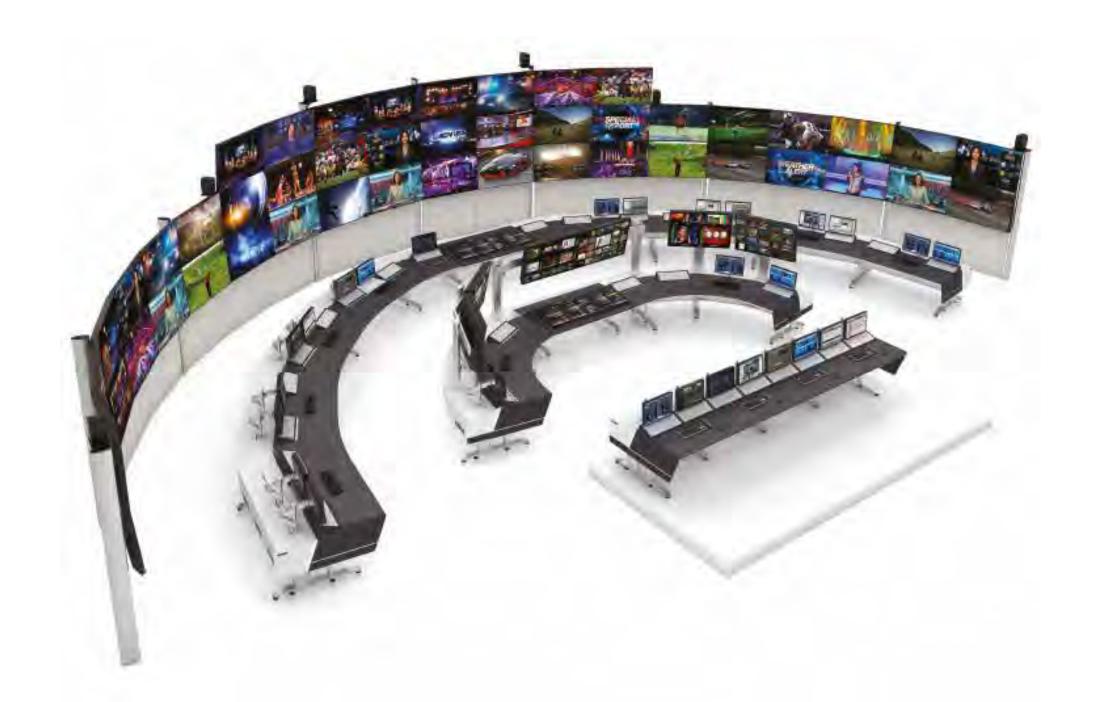

## MARKET SECTORS

**AVIATION** 

TV BROADCAST

SECURITY / MILITARY / DEFENCE

OIL, GAS & PROCESS CONTROL

RADIO BROADCAST

WASTE TO ENERGY

SPECIAL PROJECTS

# LUNDHALSEY OFFERS YOU A PREMIUM RANGE OF CONTROL ROOM CONSOLE SOLUTIONS DESIGNED FOR EVERY MARKET AND EVERY MISSION CRITICAL APPLICATION.

Our design team works closely with our clients and strategic partners to develop high-performing, compliant products and product solutions that are designed to deliver functionality and productivity. We're constantly evolving our range to incorporate the latest features and to embrace emerging applications. Our product range is fully customisable, with tailored options and premium features developed to meet the needs of specialist market sectors.

AVIATION TV

TV BROADCAST

SECURITY /
MILITARY /
DEFENCE

OIL, GAS AND PROCESS CONTROL

RADIO BROADCAST

WASTE TO ENERGY

SPECIAL PROJECTS