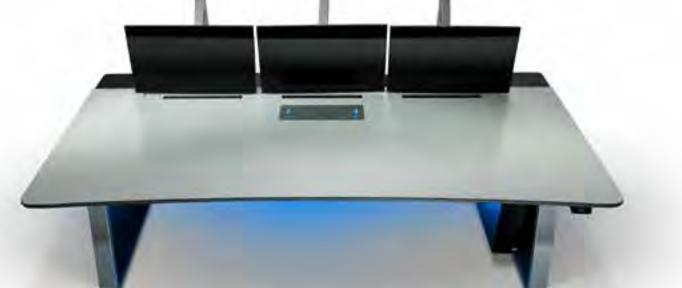

#### **TV BROADCAST**

Our fully modular e-Type range is recognised as a market-leading broadcast console solution. Offering both fixed height and height adjustable console options with over 100 standard modules, the range can be adapted to meet exacting broadcast requirements. It's easy to expand and reconfigure consoles to embrace changes in equipment and operation.

E-TYPE

X-TYPE