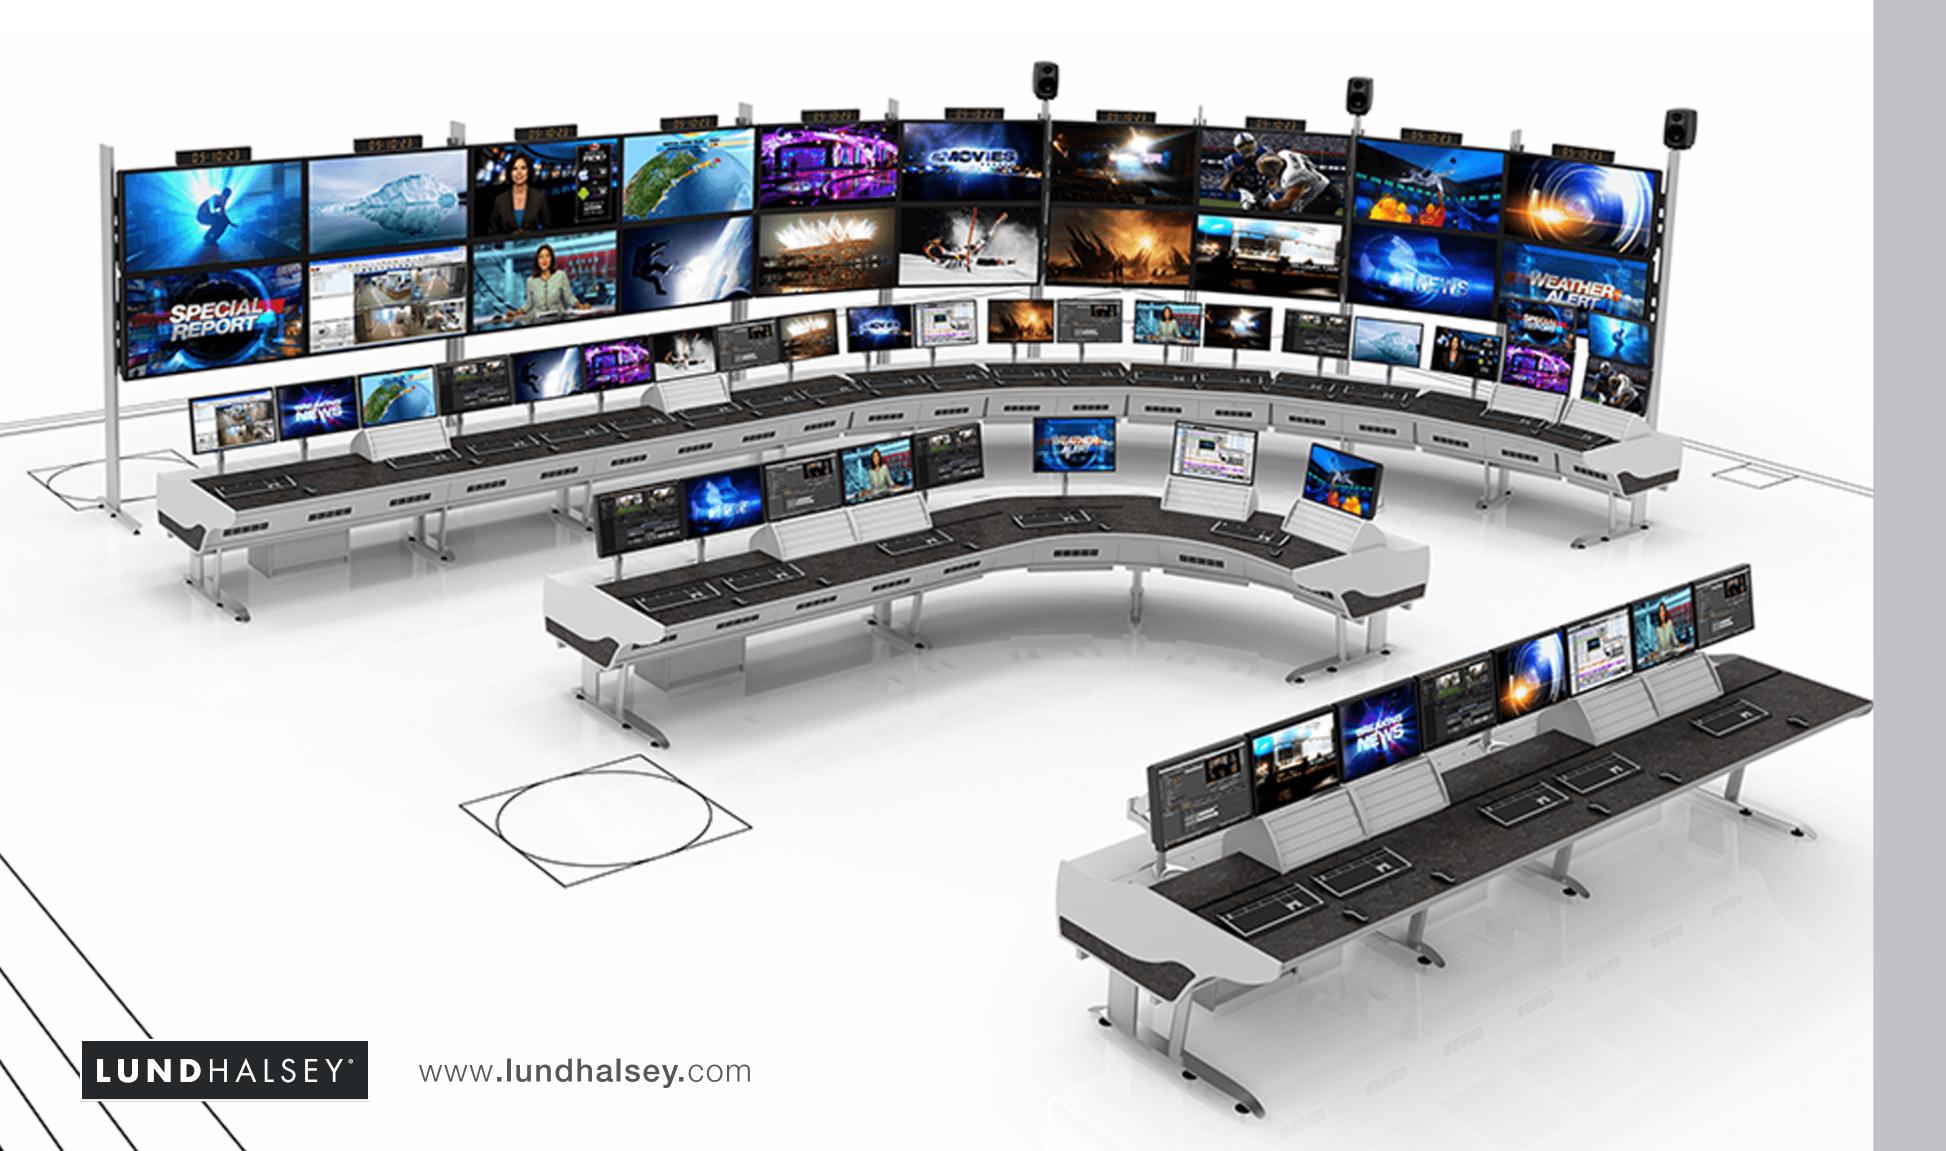

#### **TV BROADCAST**

Our fully modular e-Type range is recognised as a market-leading broadcast console solution. Offering both fixed height and height adjustable console options with over 100 standard modules, the range can be adapted to meet exacting broadcast requirements. It's easy to expand and reconfigure consoles to embrace changes in equipment and operation.

E-TYPE

X-TYPE