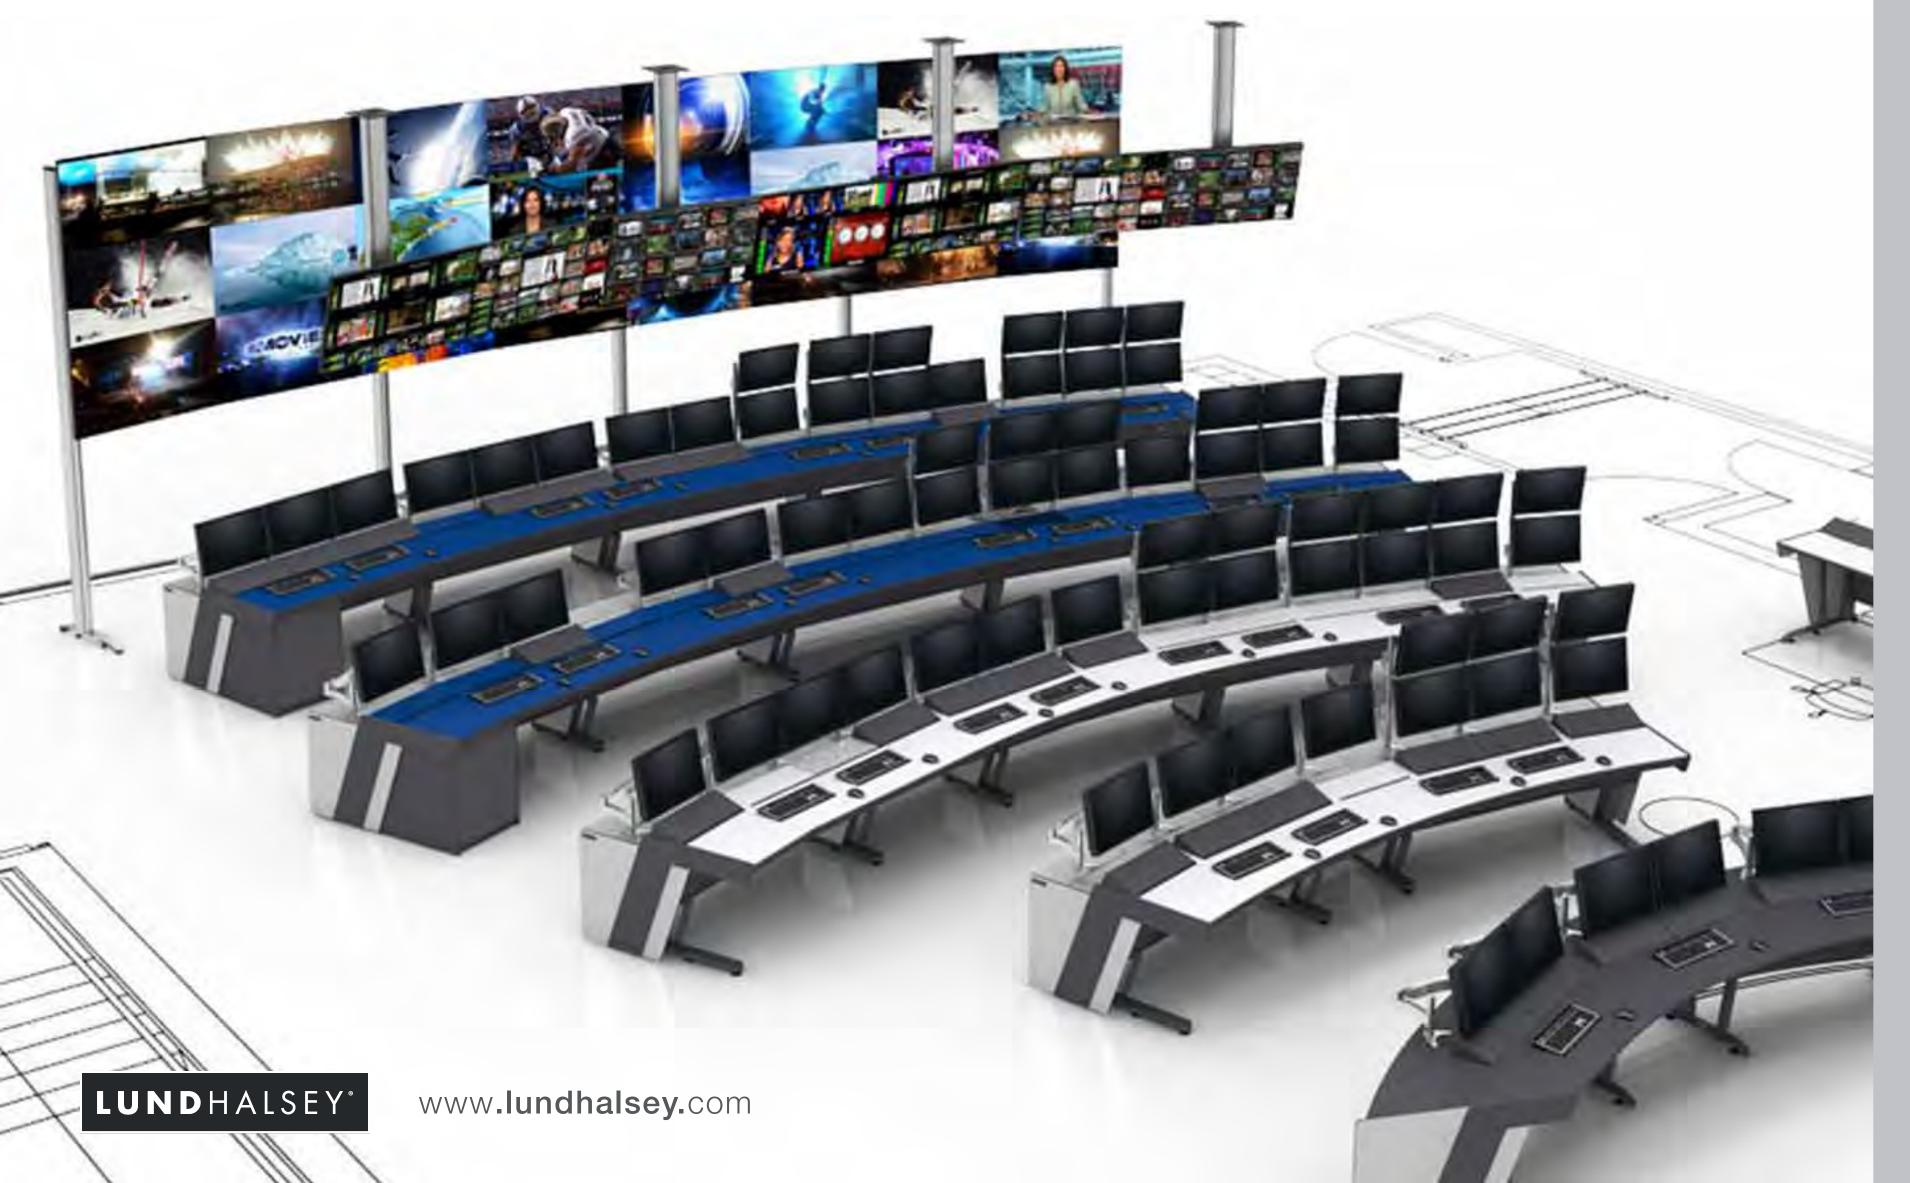

#### **TV BROADCAST**

Our fully modular e-Type range is recognised as a market-leading broadcast console solution. Offering both fixed height and height adjustable console options with over 100 standard modules, the range can be adapted to meet exacting broadcast requirements. It's easy to expand and reconfigure consoles to embrace changes in equipment and operation.

#### THE E-TYPE RANGE

A HEIGHT ADJUSTABLE VERSION
OF THE AWARD-WINNING
KONTROL CONSOLE, KONTROL
AIR FEATURES ADJUSTMENT
FROM SITTING TO STANDING
HEIGHT, FOR OPTIMAL OPERATOR
COMFORT AND PRODUCTIVITY.

Designed for TV, Radio & Podcast broadcast studios and control rooms

- // Enhanced premium design
- // Sleek, interchangeable, modular equipment pods for optimum flexibility
- // Structurally engineered with heavy duty actuators, the e-Type Air option provides premium height-adjustability to elevate the desk and equipment smoothly and seamlessly.

#### **NEW E-TYPE II PLUS**

- // Enhanced premium design
- // Integrated cable and equipment management with front and rear access
- // Sleek interchangeable and modular equipment pods for optimum flexibility

#### **NEW E-TYPE II AIR PLUS**

- // Enhanced premium design
- // Sleek interchangeable modular equipment pods for optimum flexibility
- // Structurally engineered with heavy duty actuators, provides a premium height-adjustable solution capable of lifting the desk and equipment seamlessly