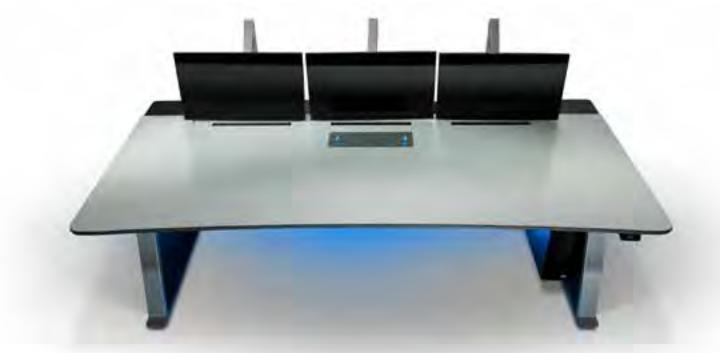

# OUR AWARD-WINNING KONTROL CONSOLE RANGE PROVIDES A PREMIUM, FEATURE RICH SOLUTION FOR ANY MISSION CRTICIAL CONTROL ROOM APPLICATION

Our new Kontrol Plus console joins our market-leading Kontrol Command and Kontrol Air models to deliver exceptional performance in mission critical control rooms. Kontrol Plus incorporates our very latest console design and innovation and a premium aesthetic design, including an all-new illuminated 'floating' work surface. All the Kontrol consoles offer high-quality detailing, with leading ergonomic and functional features.

#### **KONTROL PLUS**

- // Stunning illuminated 'floating' work surface design
- // Elegant high-gloss detailing
- // Ergonomic design with premium features