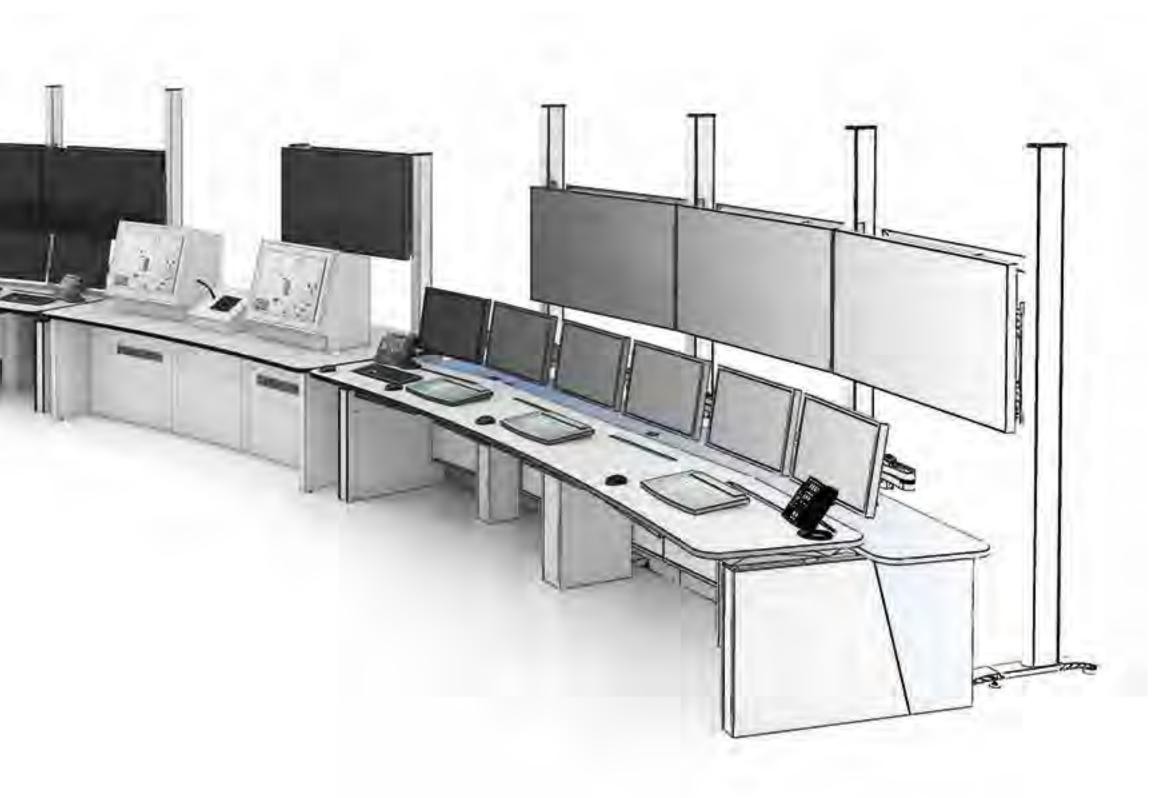

#### 01. DESIGN

Our experienced design team will work with you to develop a solution that meets your exact requirement. This includes detailed CAD drawings and high quality renders during the initial stages with the option to visualise your solution using the LundHalsey Design My Control Room® web app or our Custom VR service.

#### **3D RENDER**

Once you're happy with the technical drawings, we prepare a set of attractive 3D renders to show exactly how your control room will look on completion.