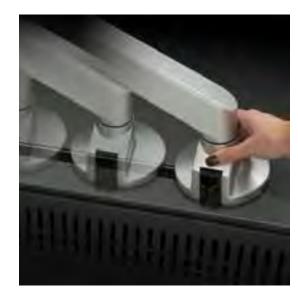

NEW LATERAL ARTICULATION MONITOR ARM

#### **DESIGN FEATURES**

ENHANCED PREMIUM DESIGN ELEGANT MATERIALS

FIXED OR HEIGHT ADJUSTABLE OPTIONS

KONTROL TOUCH

INTEGRATED PC CUBBY STORAGE

INTEGRATED REAR CABLE MANAGEMENT ACCESS

NEW LATERALLY ADJUSTABLE ARTICULATED MONITOR ARM