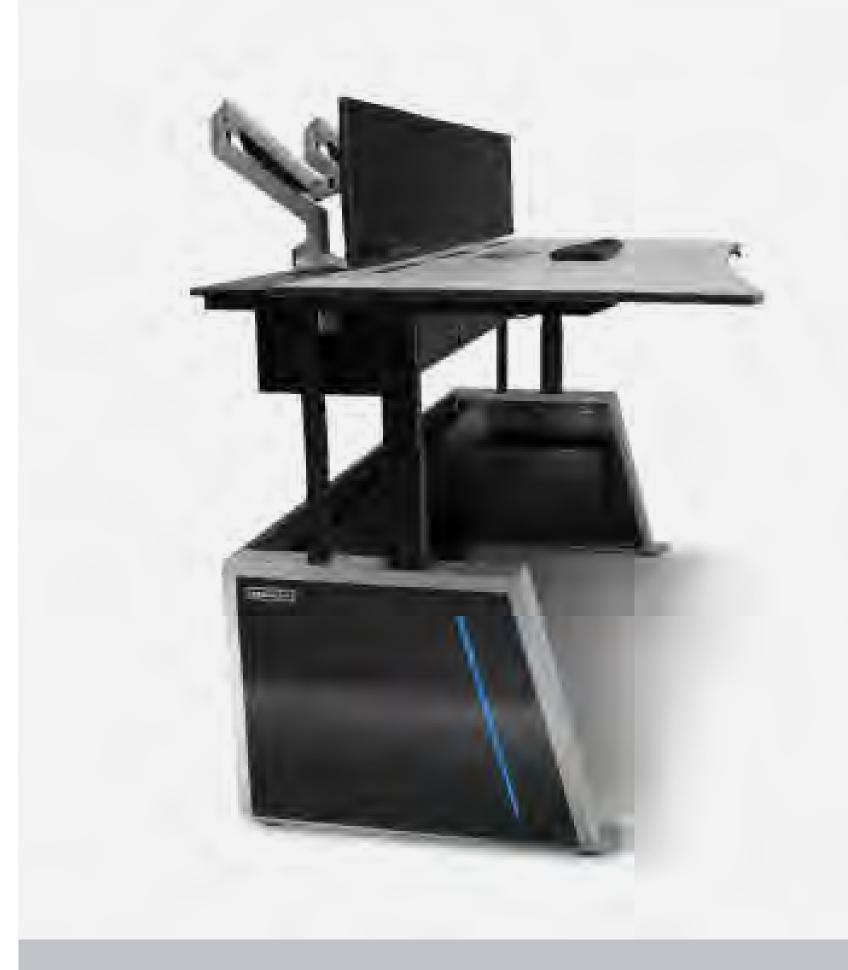

# HEIGHT ADJUSTABILITY, EFFICIENCY & PREMIUM DESIGN AESTHETICS COMBINE FOR THE PERFECT, COMPACT CONTROL ROOM SOLUTION

A streamlined seated or adjustable sit/stand console desk created for user comfort and productivity, for a clutter-free workspace or where space is at a premium.

The Visionline aesthetic design features include our signature high-gloss piano black end panel, LED accent lighting and a subtle monitor dropdown to the rear of the work surface.

#### **VISIONLINE**

- // Elegant, premium design
- // Ergonomic design with fixed or height adjustable options
- // Mobile app control
- // Work surface cable management and space-saving PC cubby storage