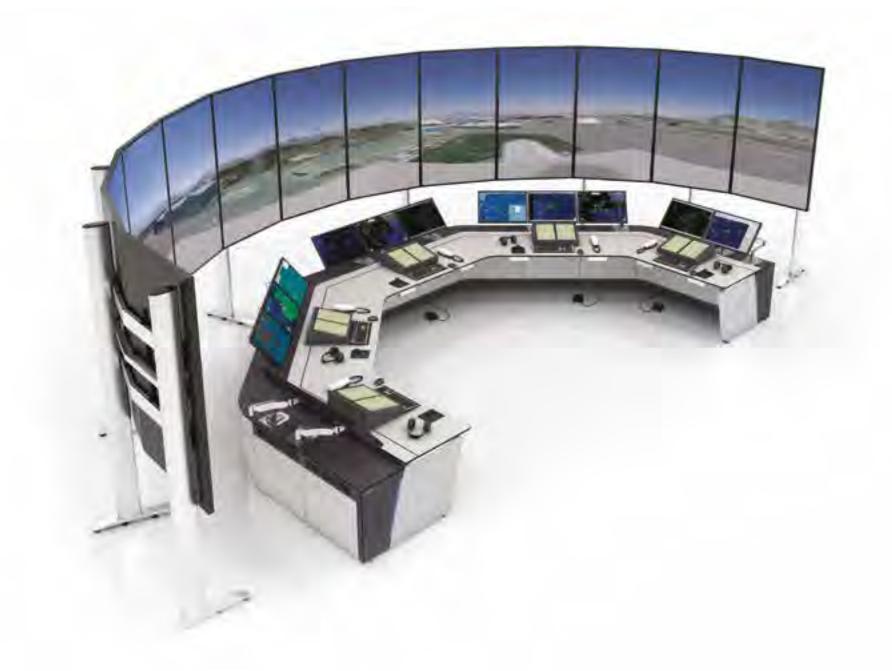

## VISIONLINE

**AVIATION** 

SECURITY / MILITARY / DEFENCE

OIL, GAS & PROCESS CONTROL

WASTE TO ENERGY

#### **VISIONLINE**

# HEIGHT ADJUSTABILITY, EFFICIENCY & PREMIUM DESIGN AESTHETICS COMBINE FOR THE PERFECT, COMPACT CONTROL ROOM SOLUTION

A streamlined seated or adjustable sit/stand console desk created for user comfort and productivity, for a clutter-free workspace or where space is at a premium.