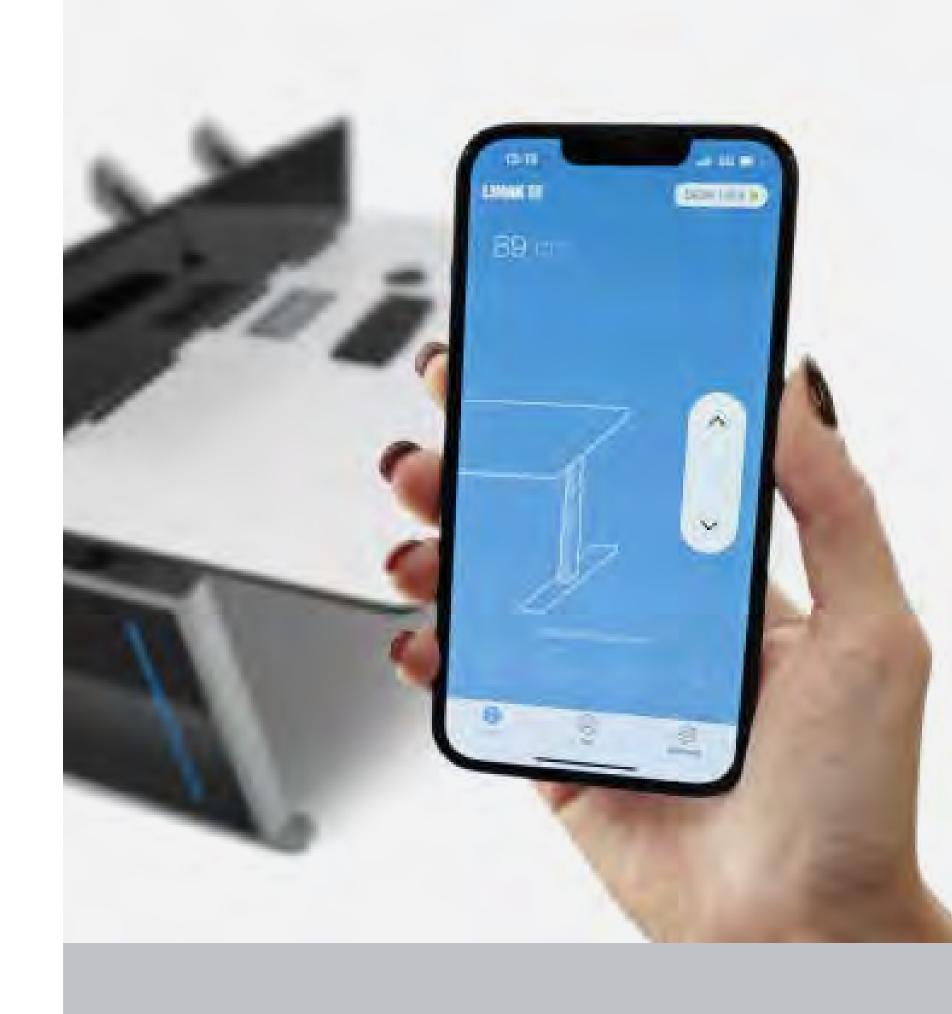

#### **VISIONLINE**

- // Elegant, premium design
- // Ergonomic design with fixed or height adjustable options
- // Mobile app control
- // Work surface cable management and space-saving PC cubby storage

FIXED OR HEIGHT
ADJUSTABLE OPTIONS

EXCLUSIVE SIT/STAND
HEIGHT ADJUSTMENT APP