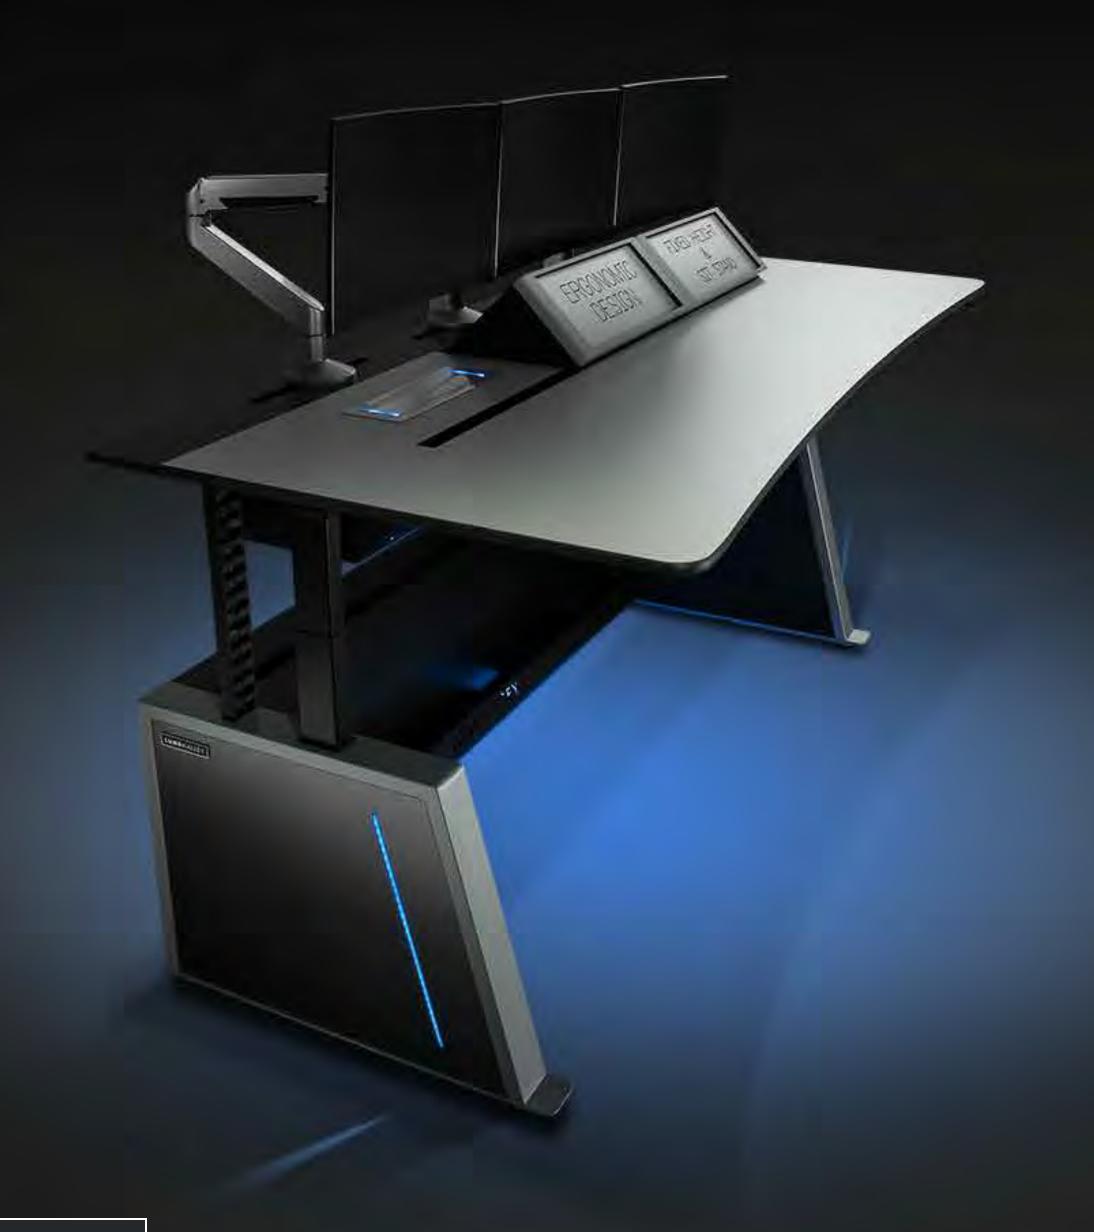

#### THE KONTROL RANGE

# OUR AWARD-WINNING KONTROL CONSOLE RANGE PROVIDES A PREMIUM, FEATURE RICH SOLUTION FOR ANY MISSION CRTICIAL CONTROL ROOM APPLICATION

Our new Kontrol Plus console joins our market-leading Kontrol Command and Kontrol Air models to deliver exceptional performance in mission critical control rooms. Kontrol Plus incorporates our very latest console design and innovation and a premium aesthetic design, including an all-new illuminated 'floating' work surface. All the Kontrol consoles offer high-quality detailing, with leading ergonomic and functional features.

#### **KONTROL PLUS**

- // Stunning illuminated 'floating' work surface design
- // Elegant high-gloss detailing
- // Ergonomic design with premium features