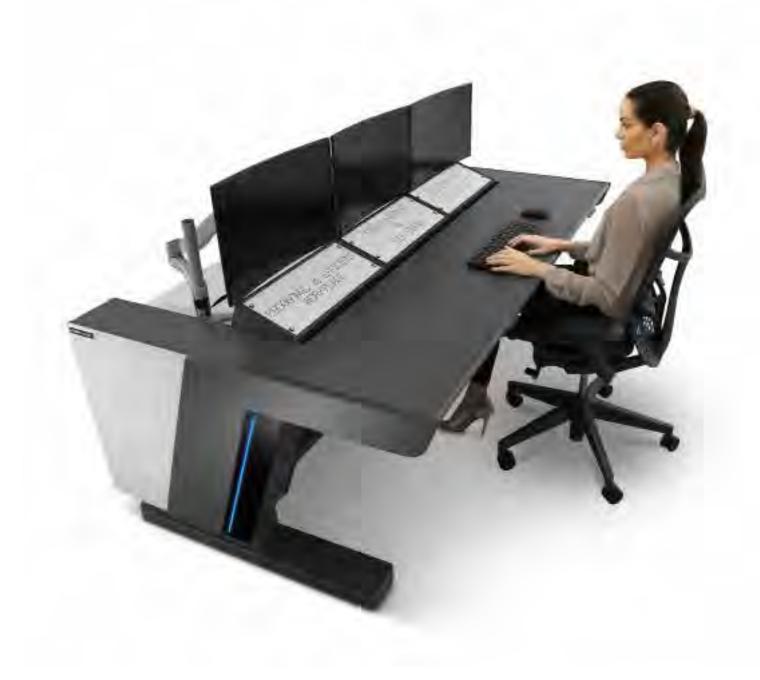

#### E-TYPE II AIR PLUS

#### HEIGHT-ADJUSTABLE BROADCAST CONSOLE

With the new e-Type II Air Plus, you can enjoy all the advantages of the e-Type II Plus with added height adjustability, to suit your users' needs. The streamlined, modular design, easy cable management and discreet equipment storage make this console a powerful base for precise, productive control room operations in broadcast.

#### **DESIGN FEATURES**

ELEGANT HIGH-GLOSS DETAILING

HEIGHT ADJUSTABLE, SIT...

...OR, STAND FOR PRODUCTIVITY

HEAVY DUTY ACTUATORS

**4U FRONT RACKING ACCESS** 

**3U REAR RACKING ACCESS** 

INTEGRATED ACCESSIBLE CABLE MANAGEMENT