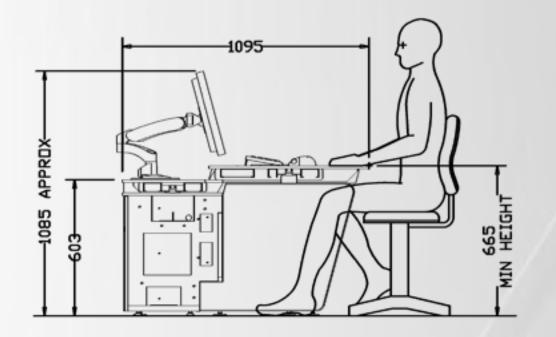

#### **KONTROL AIR**

- // Height adjustable console section from minimum 665mm 1200mm maximum height
- // 250 kg lifting capability
- // Includes Kontrol Command features task lighting, monitor arm, cable and power management