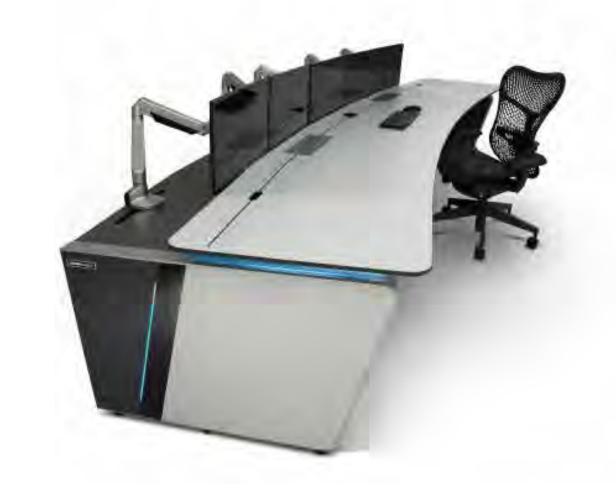

#### THE KONTROL RANGE

# OUR AWARD-WINNING KONTROL CONSOLE RANGE PROVIDES A PREMIUM, FEATURE RICH SOLUTION FOR ANY MISSION CRTICIAL CONTROL ROOM APPLICATION

Our new Kontrol Plus console joins our market-leading Kontrol Command and Kontrol Air models to deliver exceptional performance in mission critical control rooms. Kontrol Plus incorporates our very latest console design and innovation and a premium aesthetic design, including an all-new illuminated 'floating' work surface. All the Kontrol consoles offer high-quality detailing, with leading ergonomic and functional features.

#### **KONTROL COMMAND**

THE ORIGINAL KONTROL
COMMAND CONSOLE, RECOGNISED
BY A DBA AWARD FOR DESIGN
EFFECTIVENESS IN 2018.

This console continues to set an industry benchmark for design, functionality, efficiency and ergonomics.