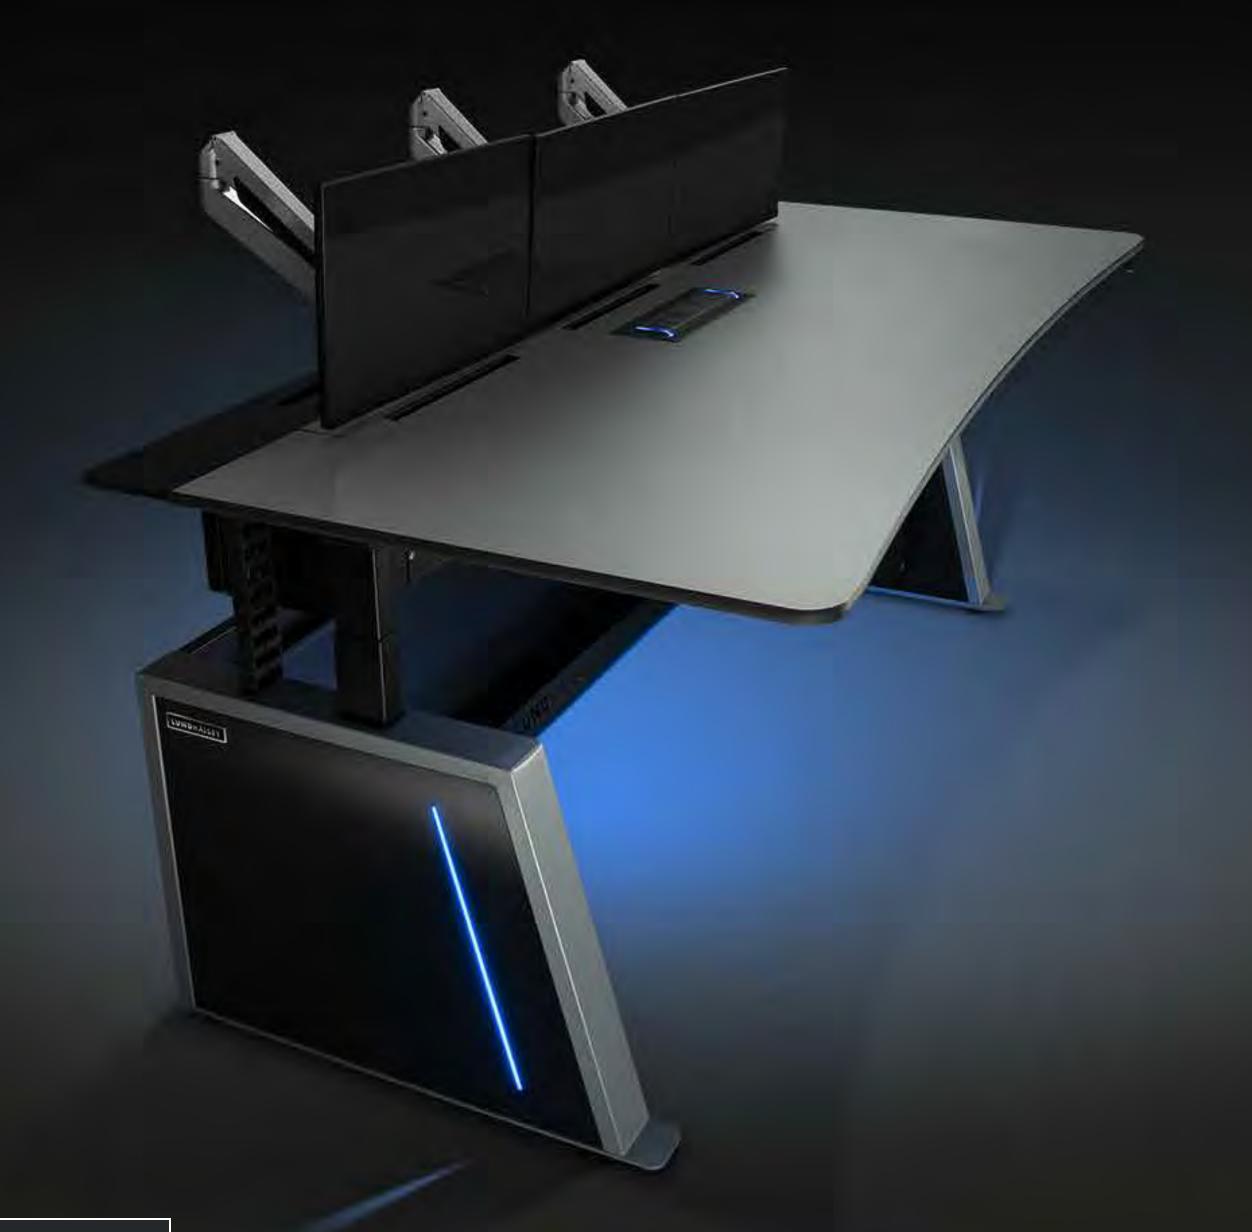

#### THE KONTROL RANGE

# OUR AWARD-WINNING KONTROL CONSOLE RANGE PROVIDES A PREMIUM, FEATURE RICH SOLUTION FOR ANY MISSION CRTICIAL CONTROL ROOM APPLICATION

Our new Kontrol Plus console joins our market-leading Kontrol Command and Kontrol Air models to deliver exceptional performance in mission critical control rooms. Kontrol Plus incorporates our very latest console design and innovation and a premium aesthetic design, including an all-new illuminated 'floating' work surface. All the Kontrol consoles offer high-quality detailing, with leading ergonomic and functional features.

#### **KONTROL PLUS**

- // Stunning illuminated 'floating' work surface design
- // Elegant high-gloss detailing
- // Ergonomic design with premium features