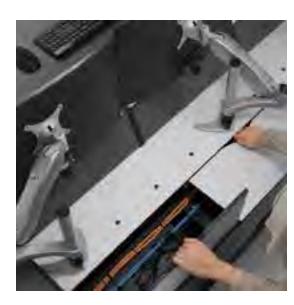

#### FIXED HEIGHT BROADCAST CONSOLE

The new e-Type II Plus features our signature high-gloss piano black strip and compact laminate doors and panels. They give easy access to stored equipment and cable management. The clear workspace creates an excellent user experience in any broadcast application.

#### **DESIGN FEATURES**

ELEGANT HIGH-GLOSS DETAILING

INTEGRATED ACCESSIBLE CABLE MANAGEMENT

EASILY ACCESSIBLE 3U REAR RACKING

NEW STEEL MESH
VENTILATION THROUGHOUT

**4U FRONT RACKING ACCESS** 

KONTROL TOUCH – POWER AND CONNECTIVITY ON DEMAND

INTEGRATED ACCESSIBLE CABLE MANAGEMENT

INTERCHANGEABLE
MODULAR EQUIPMENT PODS