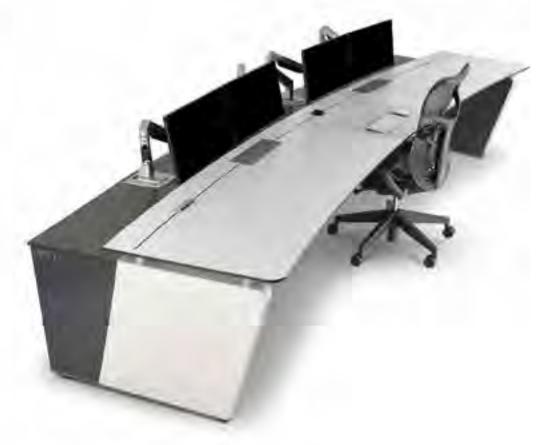

#### X-TYPE

# HEIGHT ADJUSTABILITY AND SLEEK INTEGRATION IN A WEDGE LAYOUT COMBINE FOR A PERFECT CONTROL ROOM SOLUTION

The new x-TYPE has all the streamlined features of the Visionline console. It's also uniquely adapted to offer modularity within a wedge equipment console set-up. The steel fabricated wedge has a front cover that hides 19" rack mount fixings, for a pure and integrated look. Choose seated or adjustable sit/stand for ultimate user comfort and customisation.

#### X-TYPE

- // Enhanced premium design
- // Sleek interchangeable modular equipment pods for optimum flexibility
- // Fixed or height adjustable options
- // Mobile app control