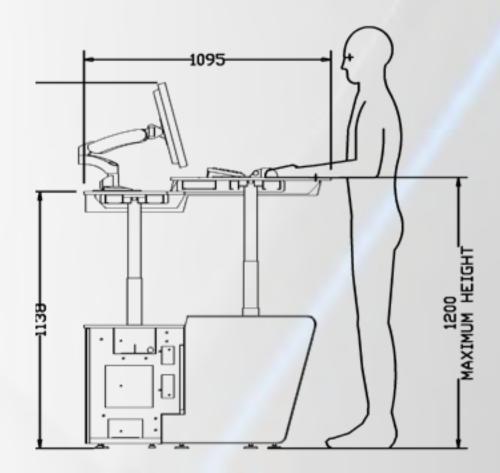

#### **KONTROL AIR**

- // Height adjustable console section from minimum 665mm 1200mm maximum height
- // 250 kg lifting capability
- // Includes Kontrol Command features task lighting, monitor arm, cable and power management