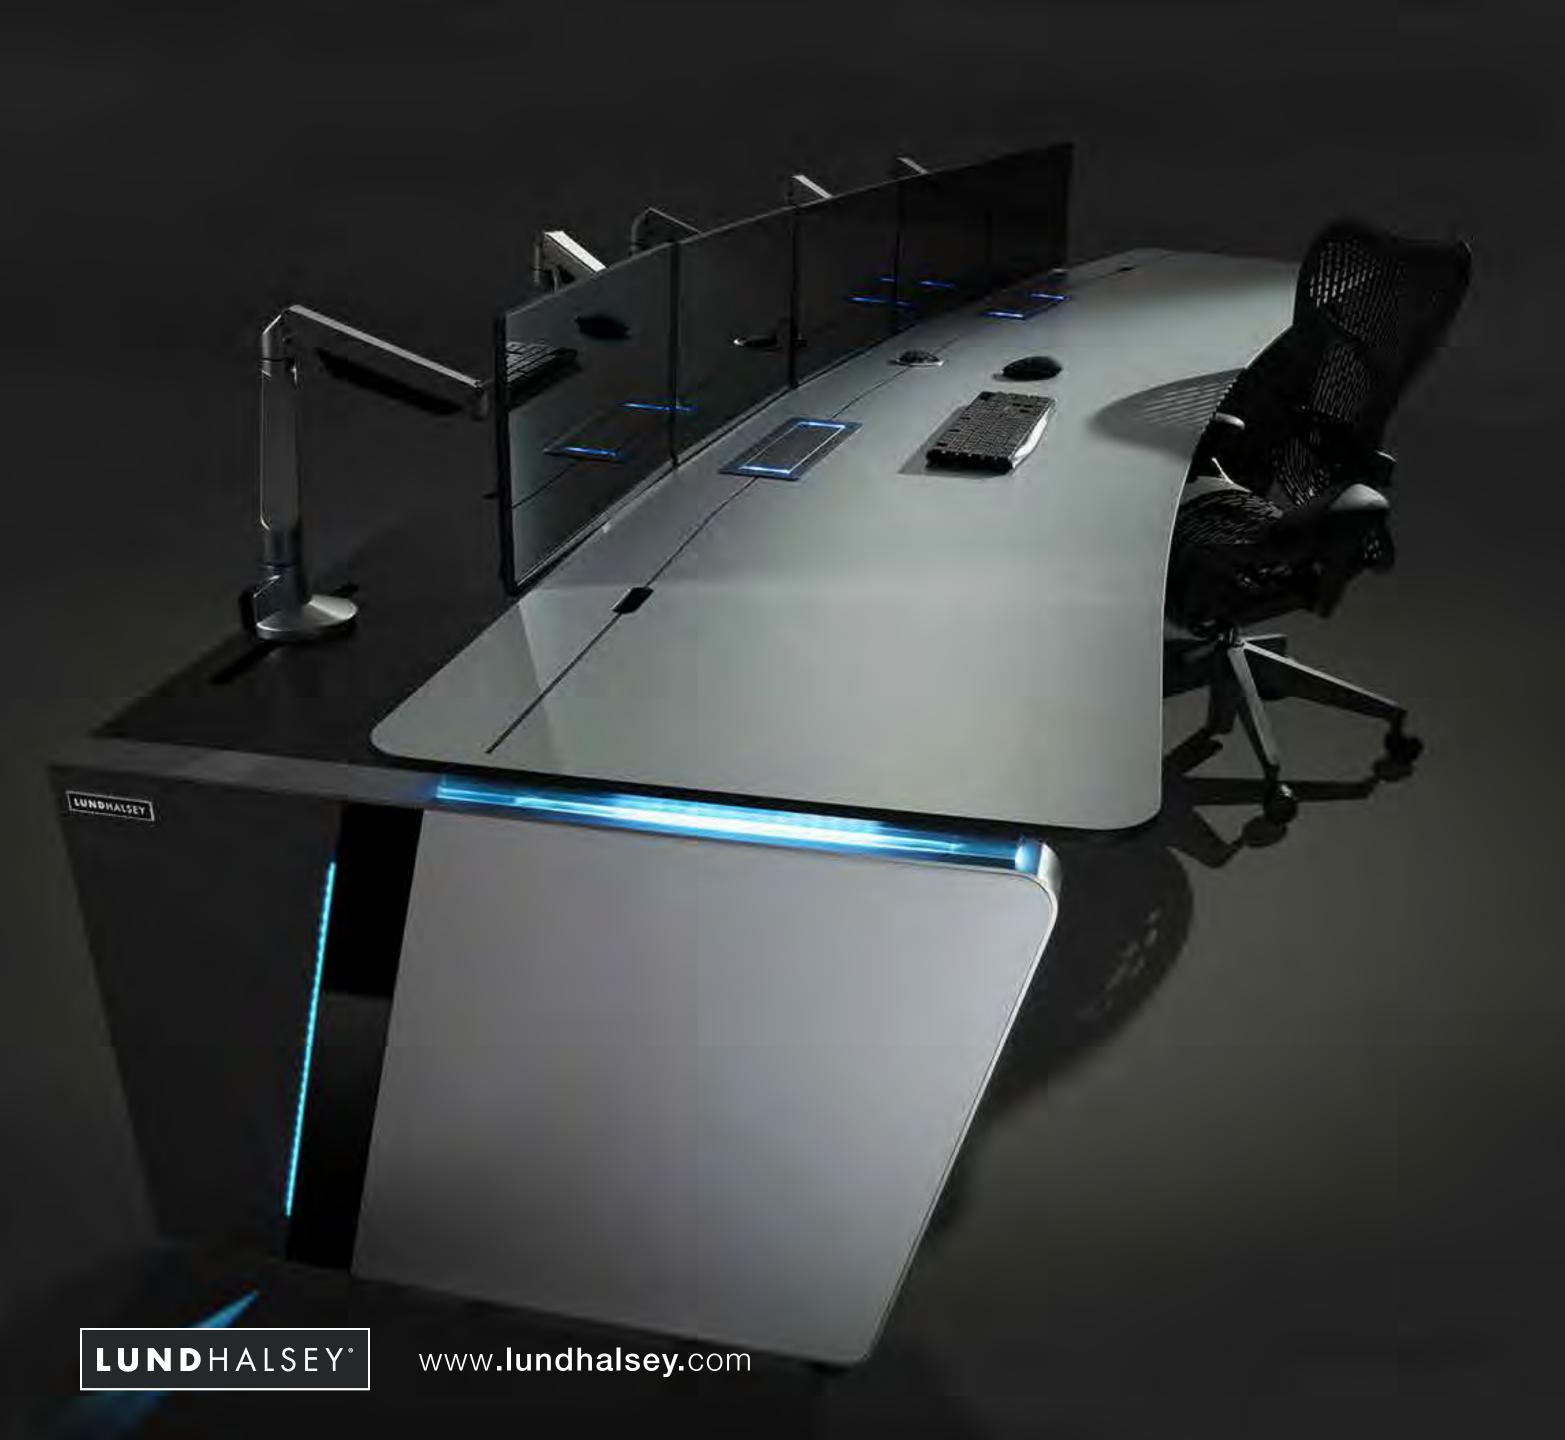

#### KONTROL PLUS

#### FIXED HEIGHT COMMAND AND CONTROL CONSOLE

The new fixed height Kontrol Plus command-and-control console incorporates our very latest design and technical innovations. A blend of premium aesthetic design and high-quality detailing with high- performing ergonomic and functional features, Kontrol Plus is crafted for optimal performance and operator comfort.

#### **DESIGN FEATURES**

ELEGANT HIGH-GLOSS DETAILING

ILLUMINATED FLOATING WORK SURFACE

KONTROL TOUCH

PULL-OUT PC TRAY

NEW HINGED VENT GRIP STEEL DOORS

CONTINUOUS END-PANEL HOOP

DISCREET STORAGE AND ACCESS

NEW LATERAL ARTICULATION MONITOR ARM