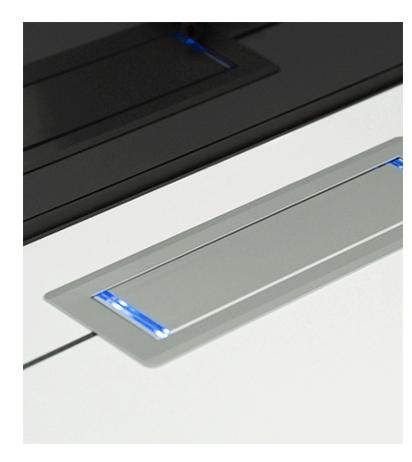

#### **KONTROL TOUCH**

- // Concealed power bar with three pin and USB sockets
- // LED accent illumination
- // One-touch access the power bar rotates into view for use