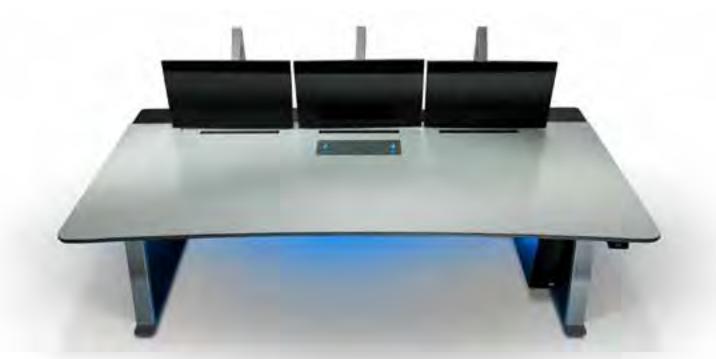

# OUR AWARD-WINNING KONTROL CONSOLE RANGE PROVIDES A PREMIUM, FEATURE RICH SOLUTION FOR ANY MISSION CRTICIAL CONTROL ROOM APPLICATION

Our new Kontrol Plus console joins our market-leading Kontrol Command and Kontrol Air models to deliver exceptional performance in mission critical control rooms. Kontrol Plus incorporates our very latest console design and innovation and a premium aesthetic design, including an all-new illuminated 'floating' work surface. All the Kontrol consoles offer high-quality detailing, with leading ergonomic and functional features.

#### **KONTROL PLUS**

- // Stunning illuminated 'floating' work surface design
- // Elegant high-gloss detailing
- // Ergonomic design with premium features