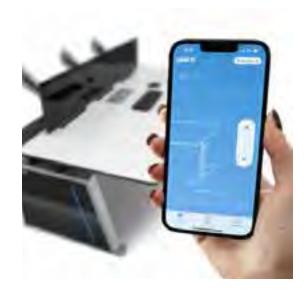

FIXED OR HEIGHT
ADJUSTABLE OPTIONS

EXCLUSIVE SIT/STAND
HEIGHT ADJUSTMENT APP

#### **VISIONLINE**

- // Elegant, premium design
- // Ergonomic design with fixed or height adjustable options
- // Mobile app control
- // Work surface cable management and space-saving PC cubby storage