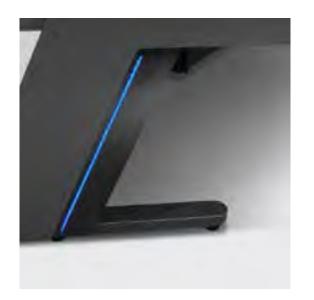

#### **DESIGN FEATURES**

ELEGANT HIGH-GLOSS DETAILING

ILLUMINATED FLOATING WORK SURFACE

KONTROL TOUCH

PULL-OUT PC TRAY

NEW HINGED VENT GRIP STEEL DOORS

CONTINUOUS END-PANEL HOOP

DISCREET STORAGE AND ACCESS

#### **DESIGN FEATURES**

ELEGANT HIGH-GLOSS DETAILING

INTEGRATED ACCESSIBLE CABLE MANAGEMENT

EASILY ACCESSIBLE 3U REAR RACKING

NEW STEEL MESH
VENTILATION THROUGHOUT

**4U FRONT RACKING ACCESS** 

KONTROL TOUCH – POWER AND CONNECTIVITY ON DEMAND