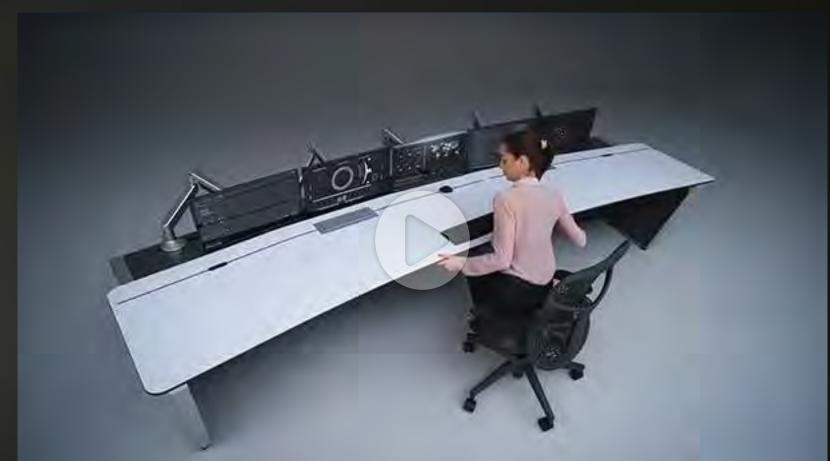

#### **KONTROL AIR**

## A HEIGHT ADJUSTABLE VERSION OF THE AWARD-WINNING KONTROL COMMAND CONSOLE.

Kontrol Air features adjustment from sitting to standing height, for optimal operator comfort and productivity.

View the video online at www.lundhalsey.com