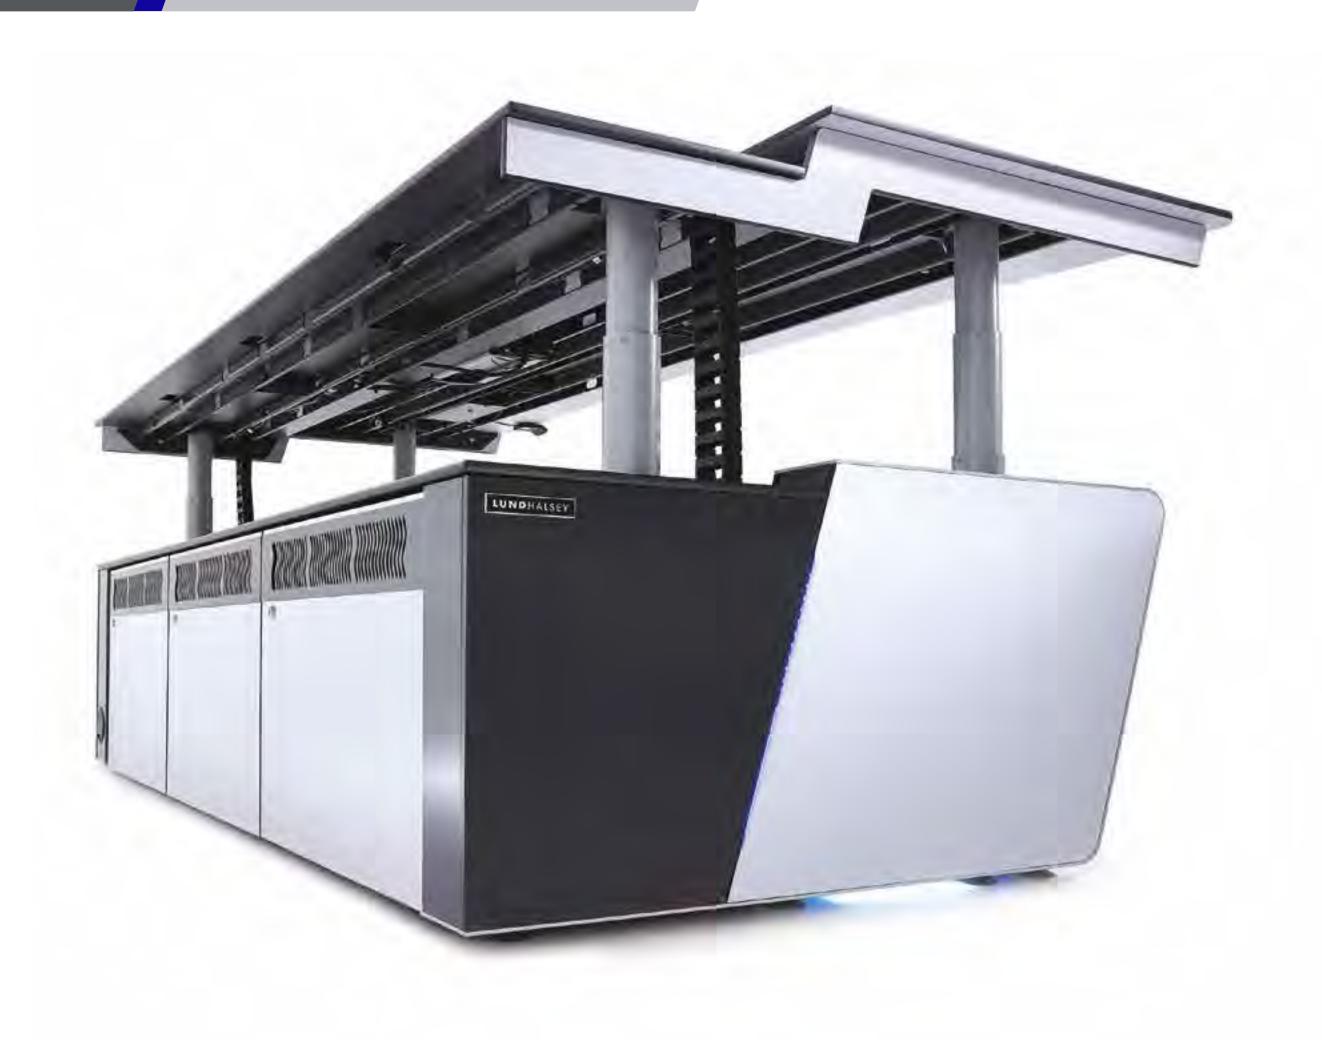

# OUR AWARD-WINNING KONTROL CONSOLE RANGE PROVIDES A PREMIUM, FEATURE RICH SOLUTION FOR ANY MISSION CRTICIAL CONTROL ROOM APPLICATION

Our new Kontrol Plus console joins our market-leading Kontrol Command and Kontrol Air models to deliver exceptional performance in mission critical control rooms. Kontrol Plus incorporates our very latest console design and innovation and a premium aesthetic design, including an all-new illuminated 'floating' work surface. All the Kontrol consoles offer high-quality detailing, with leading ergonomic and functional features.

#### FIXED HEIGHT COMMAND AND CONTROL CONSOLE

The new fixed height Kontrol Plus command-and-control console incorporates our very latest design and technical innovations. A blend of premium aesthetic design and high-quality detailing with high- performing ergonomic and functional features, Kontrol Plus is crafted for optimal performance and operator comfort.