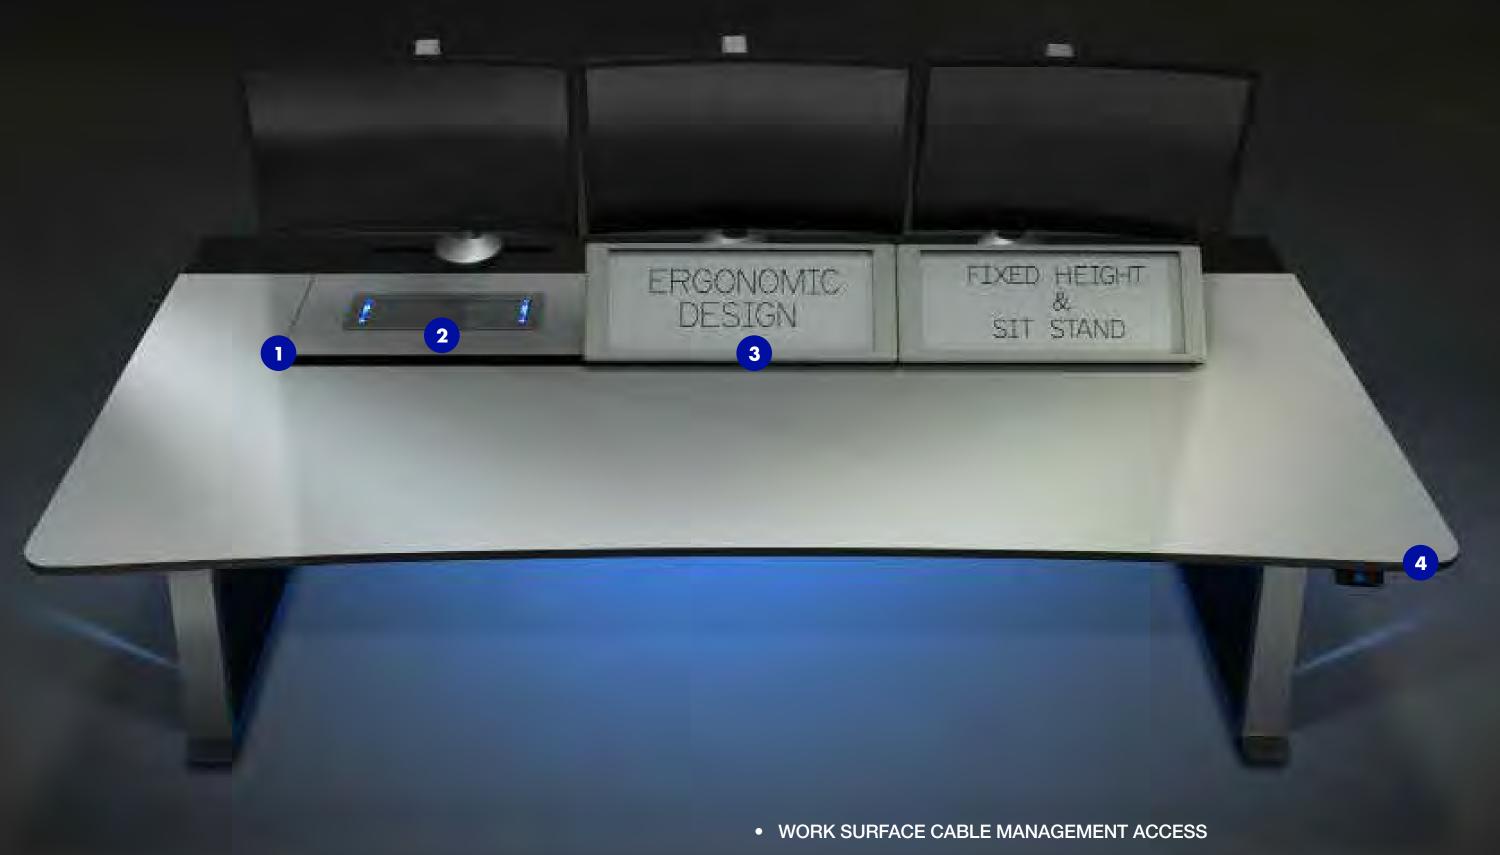

#### **DESIGN FEATURES**

ELEGANT HIGH-GLOSS DETAILING

ILLUMINATED FLOATING WORK SURFACE

KONTROL TOUCH

PULL-OUT PC TRAY

NEW HINGED VENT GRIP STEEL DOORS

CONTINUOUS END-PANEL HOOP

DISCREET STORAGE AND ACCESS

NEW LATERAL ARTICULATION MONITOR ARM

#### **VISIONLINE**

- // Elegant, premium design
- // Ergonomic design with fixed or height adjustable options
- // Mobile app control
- // Work surface cable management and space-saving PC cubby storage

#### **DESIGN FEATURES**

ENHANCED PREMIUM DESIGN ELEGANT MATERIALS

FIXED OR HEIGHT ADJUSTABLE OPTIONS

KONTROL TOUCH

INTEGRATED PC CUBBY STORAGE

INTEGRATED REAR CABLE MANAGEMENT ACCESS

NEW LATERALLY ADJUSTABLE ARTICULATED MONITOR ARM

FIXED OR HEIGHT
ADJUSTABLE OPTIONS

EXCLUSIVE SIT/STAND
HEIGHT ADJUSTMENT APP