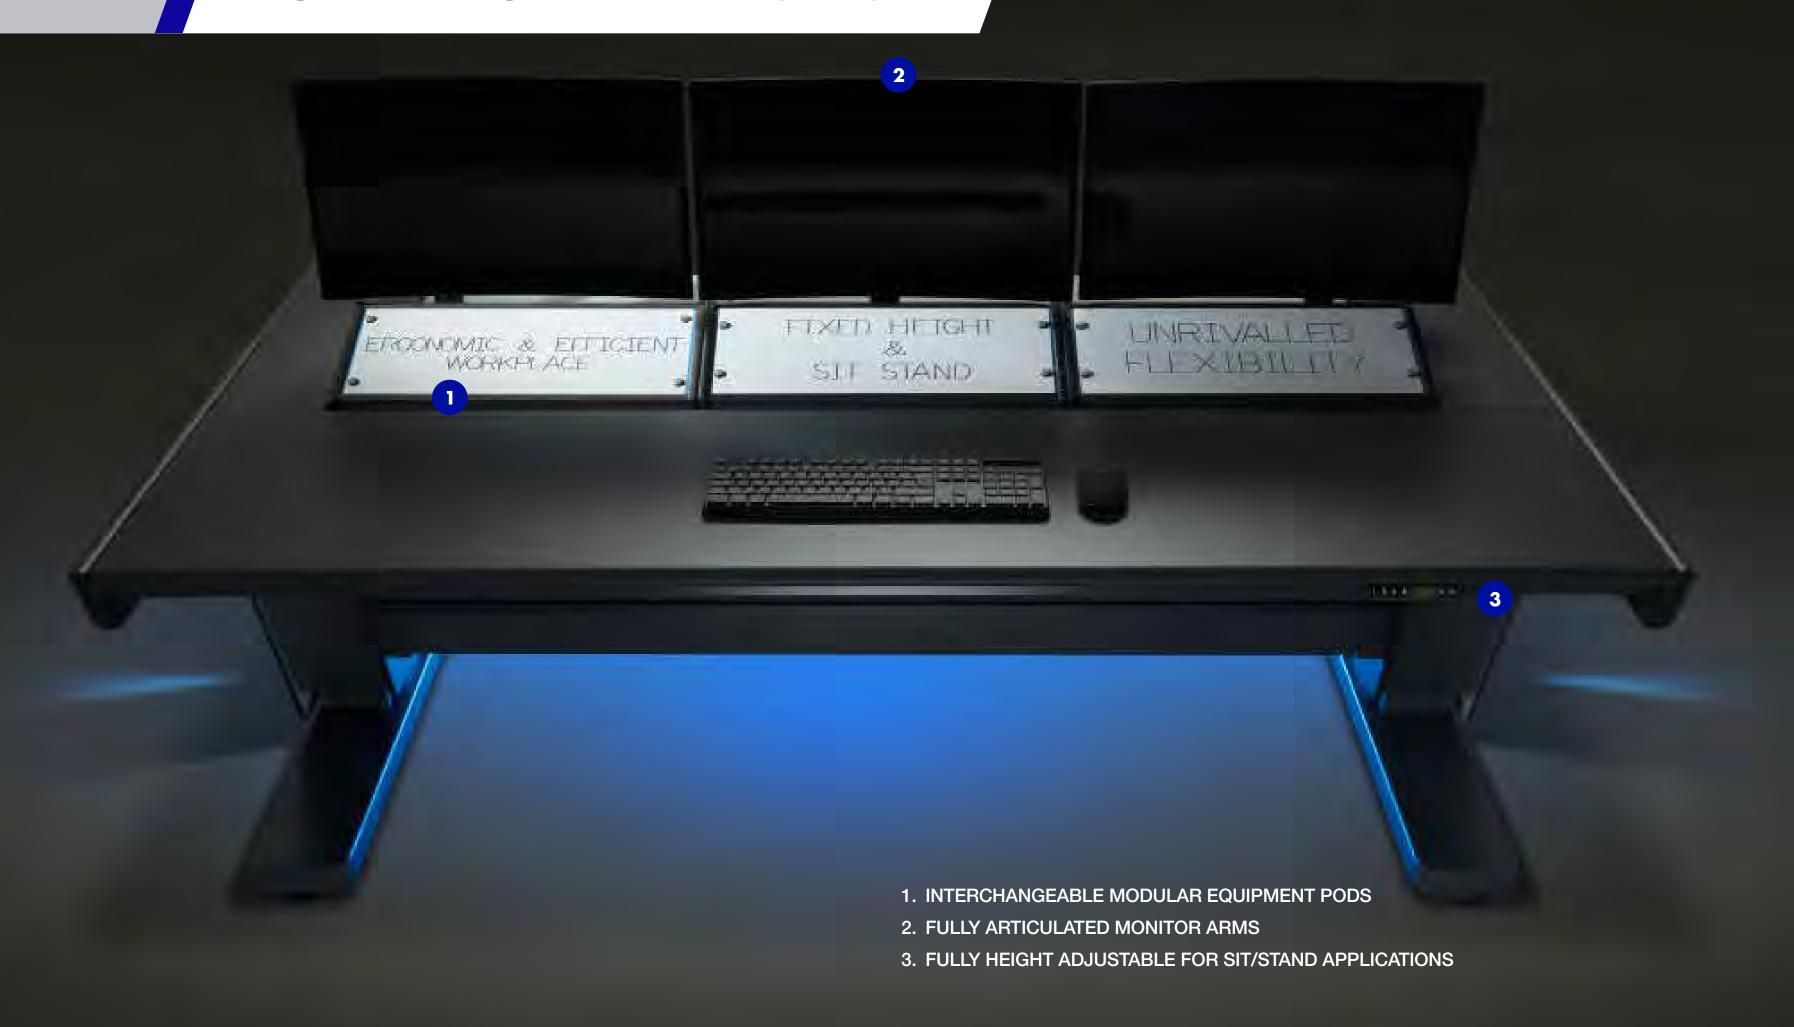

#### THE E-TYPE RANGE

A HEIGHT ADJUSTABLE VERSION
OF THE AWARD-WINNING
KONTROL CONSOLE, KONTROL
AIR FEATURES ADJUSTMENT
FROM SITTING TO STANDING
HEIGHT, FOR OPTIMAL OPERATOR
COMFORT AND PRODUCTIVITY.

Designed for TV, Radio & Podcast broadcast studios and control rooms

- // Enhanced premium design
- // Sleek, interchangeable, modular equipment pods for optimum flexibility
- // Structurally engineered with heavy duty actuators, the e-Type Air option provides premium height-adjustability to elevate the desk and equipment smoothly and seamlessly.

#### **NEW E-TYPE II PLUS**

- // Enhanced premium design
- // Integrated cable and equipment management with front and rear access
- // Sleek interchangeable and modular equipment pods for optimum flexibility

#### **NEW E-TYPE II AIR PLUS**

- // Enhanced premium design
- // Sleek interchangeable modular equipment pods for optimum flexibility
- // Structurally engineered with heavy duty actuators, provides a premium height-adjustable solution capable of lifting the desk and equipment seamlessly

#### **DESIGN FEATURES**

ELEGANT HIGH-GLOSS DETAILING

INTEGRATED ACCESSIBLE CABLE MANAGEMENT

EASILY ACCESSIBLE 3U REAR RACKING

NEW STEEL MESH
VENTILATION THROUGHOUT

**4U FRONT RACKING ACCESS** 

KONTROL TOUCH – POWER AND CONNECTIVITY ON DEMAND

INTEGRATED ACCESSIBLE CABLE MANAGEMENT

INTERCHANGEABLE
MODULAR EQUIPMENT PODS

#### **DESIGN FEATURES**

ELEGANT HIGH-GLOSS DETAILING

HEIGHT ADJUSTABLE, SIT...

...OR, STAND FOR PRODUCTIVITY

HEAVY DUTY ACTUATORS

**4U FRONT RACKING ACCESS** 

**3U REAR RACKING ACCESS** 

INTEGRATED ACCESSIBLE CABLE MANAGEMENT

INTERCHANGEABLE
MODULAR EQUIPMENT PODS