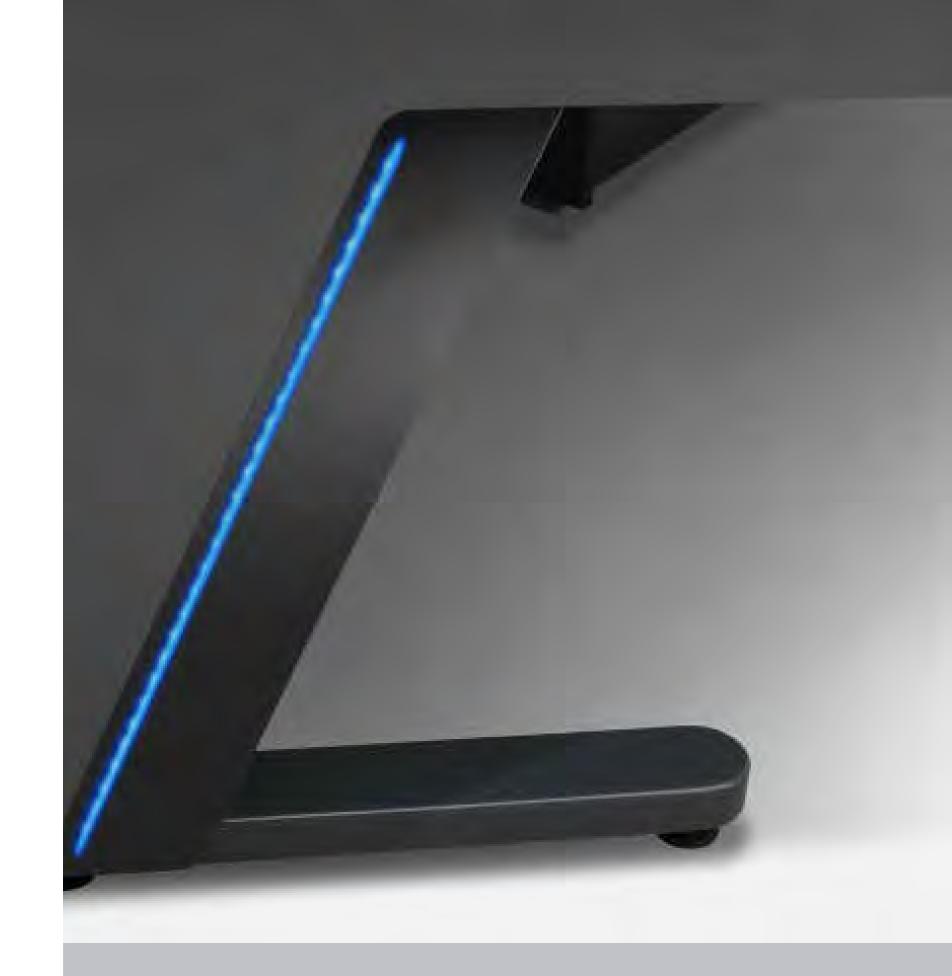

#### **DESIGN FEATURES**

ELEGANT HIGH-GLOSS DETAILING

ILLUMINATED FLOATING WORK SURFACE

KONTROL TOUCH

PULL-OUT PC TRAY

NEW HINGED VENT GRIP STEEL DOORS

CONTINUOUS END-PANEL HOOP

DISCREET STORAGE AND ACCESS

#### **DESIGN FEATURES**

ELEGANT HIGH-GLOSS DETAILING

INTEGRATED ACCESSIBLE CABLE MANAGEMENT

EASILY ACCESSIBLE 3U REAR RACKING

NEW STEEL MESH
VENTILATION THROUGHOUT

**4U FRONT RACKING ACCESS** 

KONTROL TOUCH – POWER AND CONNECTIVITY ON DEMAND