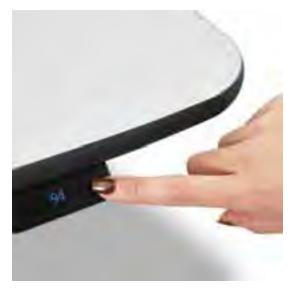

#### **DESIGN FEATURES**

ENHANCED PREMIUM DESIGN ELEGANT MATERIALS

FIXED OR HEIGHT ADJUSTABLE OPTIONS

KONTROL TOUCH

INTEGRATED PC CUBBY STORAGE

INTEGRATED REAR CABLE MANAGEMENT ACCESS

NEW LATERALLY ADJUSTABLE ARTICULATED MONITOR ARM

FIXED OR HEIGHT
ADJUSTABLE OPTIONS

EXCLUSIVE SIT/STAND
HEIGHT ADJUSTMENT APP