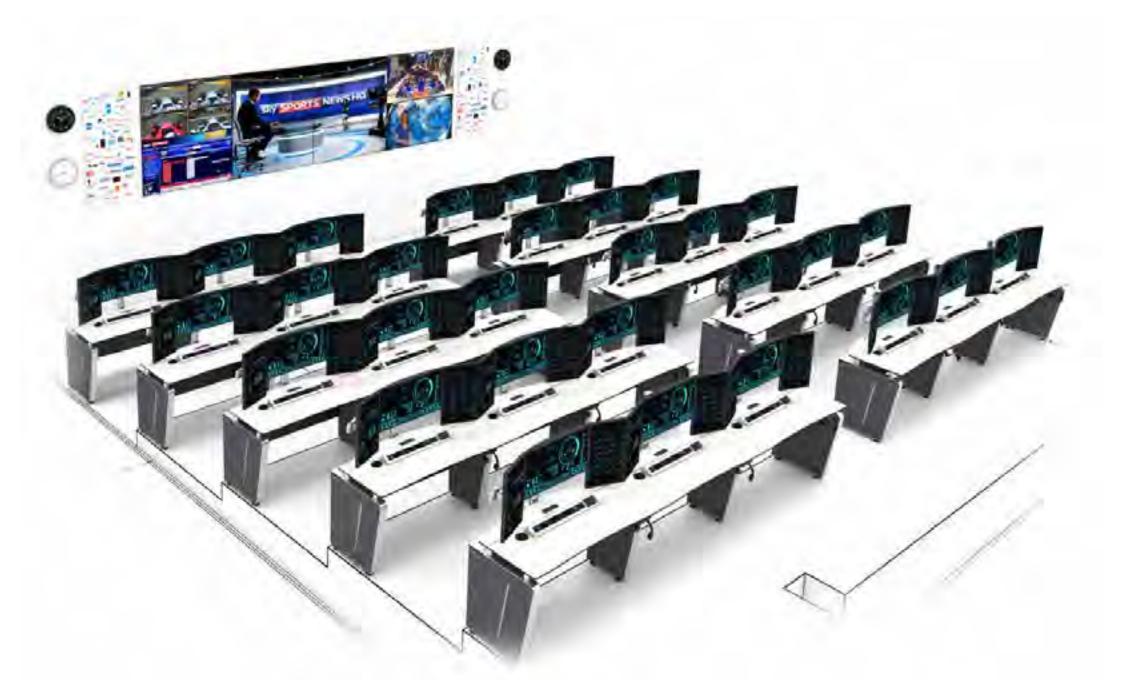

#### **TV BROADCAST**

Our fully modular e-Type range is recognised as a market-leading broadcast console solution. Offering both fixed height and height adjustable console options with over 100 standard modules, the range can be adapted to meet exacting broadcast requirements. It's easy to expand and reconfigure consoles to embrace changes in equipment and operation.

E-TYPE

X-TYPE

**E-TYPE** 

X-TYPE

BBC

radio

cvmru

BBG

WORLD