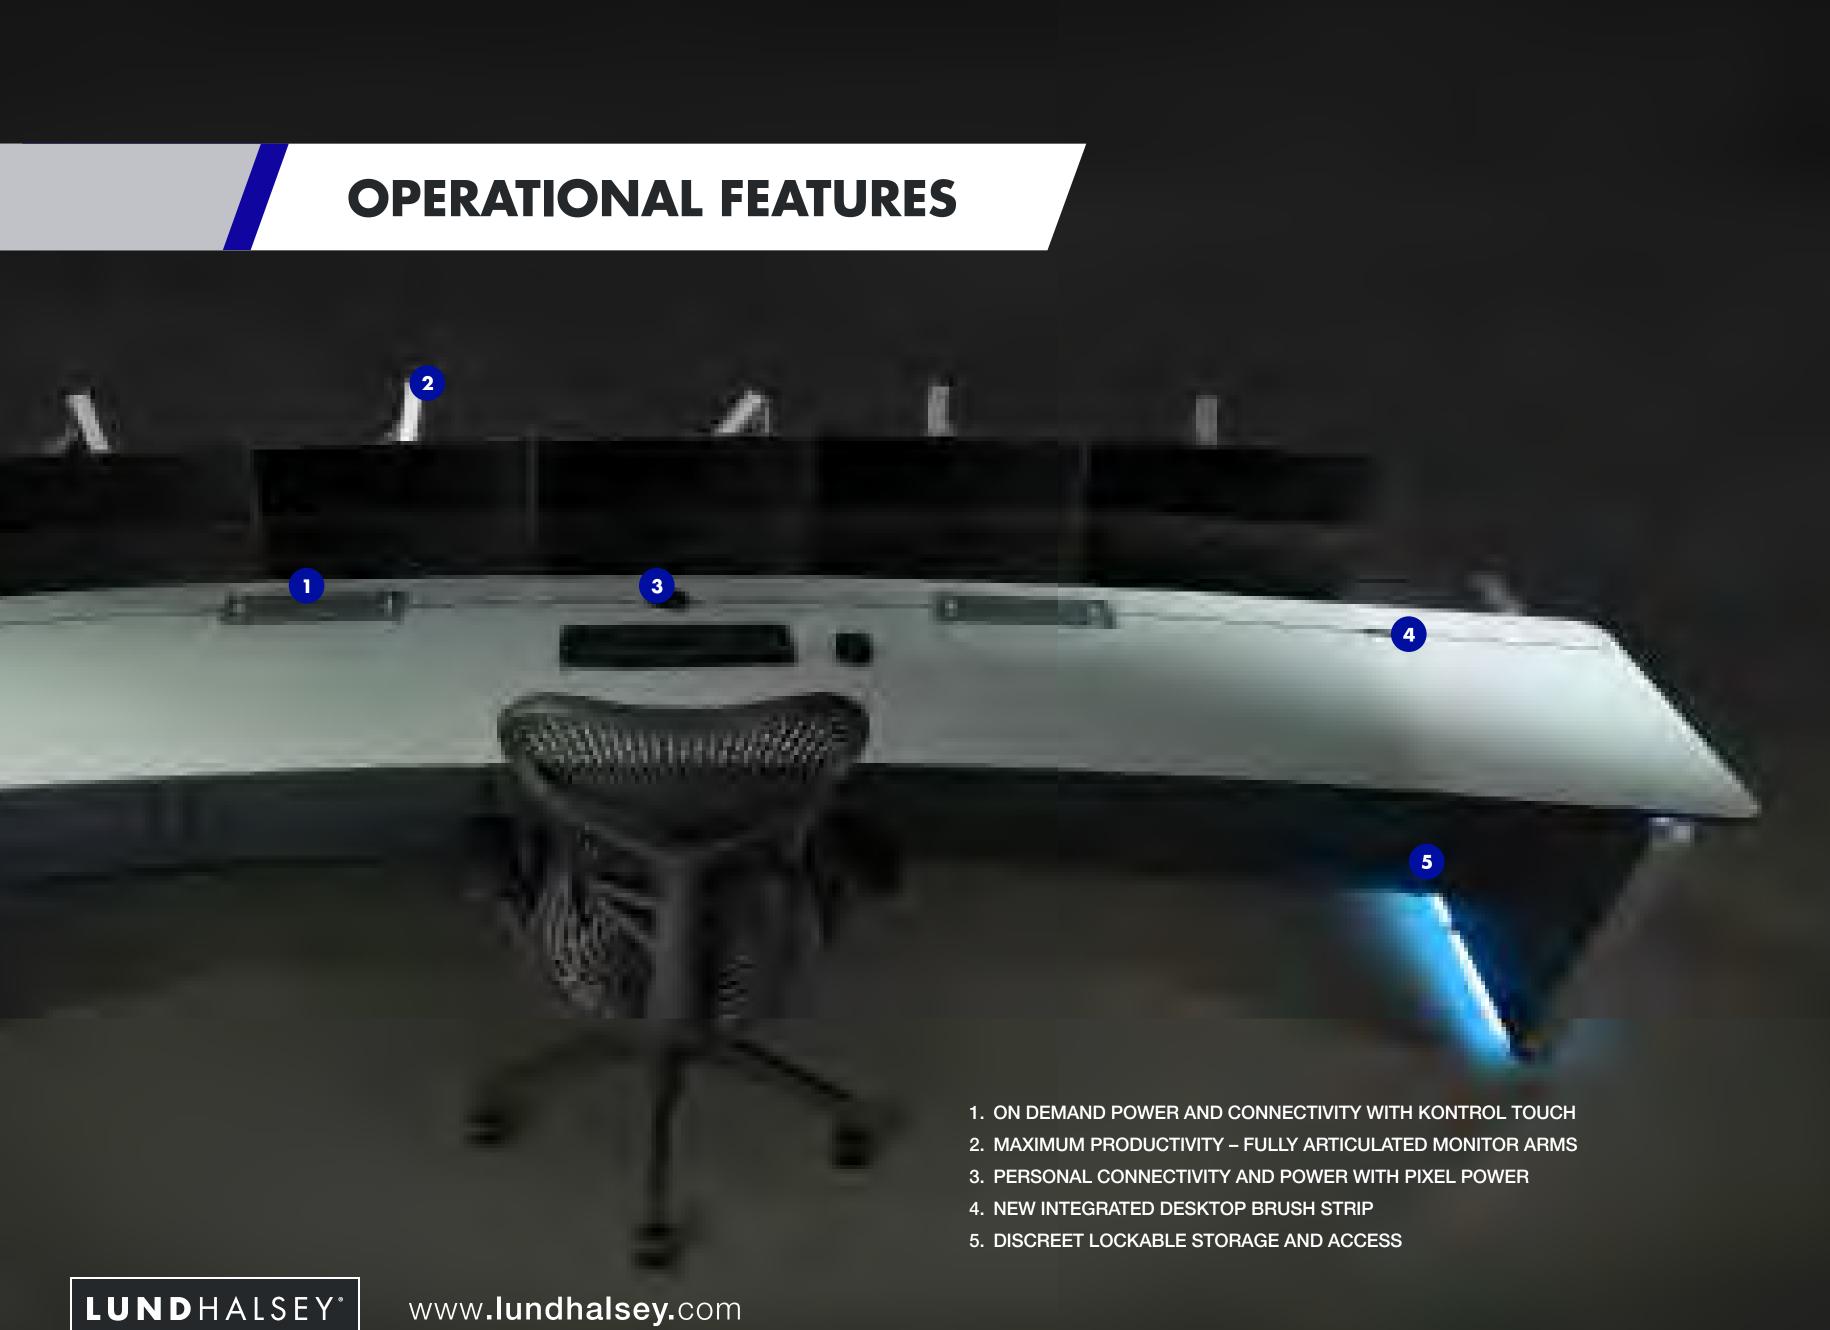

#### **OPERATIONAL FEATURES**

#### **DESIGN FEATURES**

ELEGANT HIGH-GLOSS DETAILING

ILLUMINATED FLOATING WORK SURFACE

KONTROL TOUCH

PULL-OUT PC TRAY

NEW HINGED VENT GRIP STEEL DOORS

CONTINUOUS END-PANEL HOOP

DISCREET STORAGE AND ACCESS

NEW LATERAL ARTICULATION MONITOR ARM