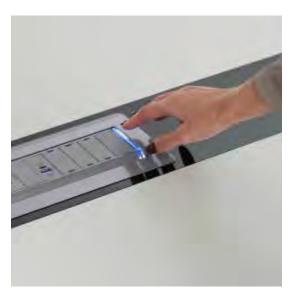

#### **KONTROL TOUCH**

- // Concealed power bar with three pin and USB sockets
- // LED accent illumination
- // One-touch access the power bar rotates into view for use