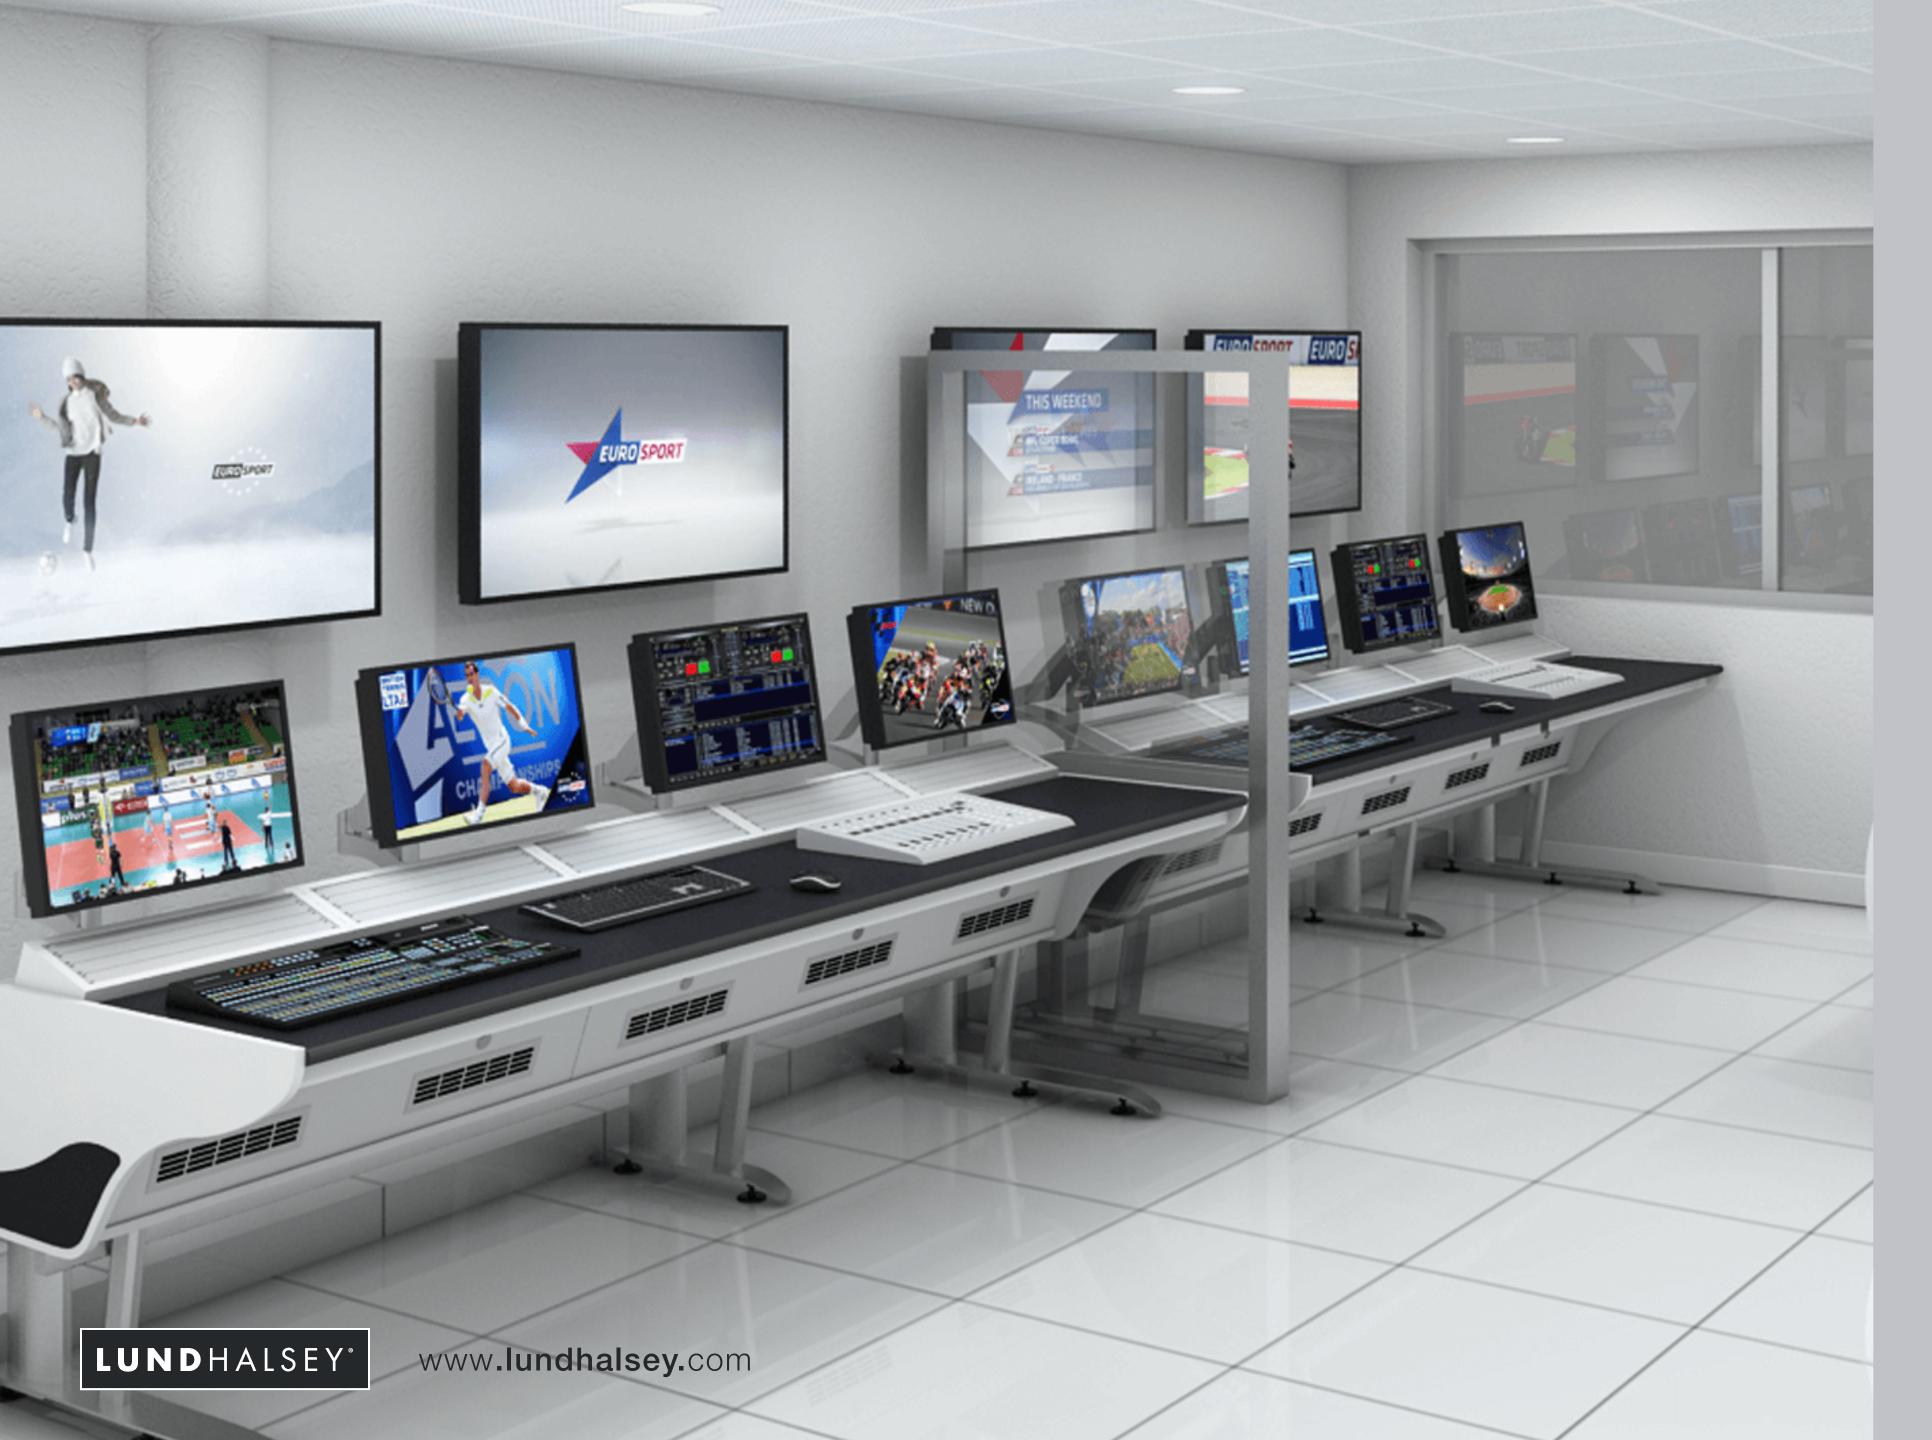

#### **TV BROADCAST**

Our fully modular e-Type range is recognised as a market-leading broadcast console solution. Offering both fixed height and height adjustable console options with over 100 standard modules, the range can be adapted to meet exacting broadcast requirements. It's easy to expand and reconfigure consoles to embrace changes in equipment and operation.

#### THE E-TYPE RANGE

A HEIGHT ADJUSTABLE VERSION
OF THE AWARD-WINNING
KONTROL CONSOLE, KONTROL
AIR FEATURES ADJUSTMENT
FROM SITTING TO STANDING
HEIGHT, FOR OPTIMAL OPERATOR
COMFORT AND PRODUCTIVITY.

Designed for TV, Radio & Podcast broadcast studios and control rooms

- // Enhanced premium design
- // Sleek, interchangeable, modular equipment pods for optimum flexibility
- // Structurally engineered with heavy duty actuators, the e-Type Air option provides premium height-adjustability to elevate the desk and equipment smoothly and seamlessly.