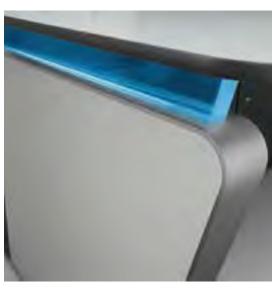

# HEIGHT ADJUSTABILITY, EFFICIENCY & PREMIUM DESIGN AESTHETICS COMBINE FOR THE PERFECT, COMPACT CONTROL ROOM SOLUTION

A streamlined seated or adjustable sit/stand console desk created for user comfort and productivity, for a clutter-free workspace or where space is at a premium.

The Visionline aesthetic design features include our signature high-gloss piano black end panel, LED accent lighting and a subtle monitor dropdown to the rear of the work surface.