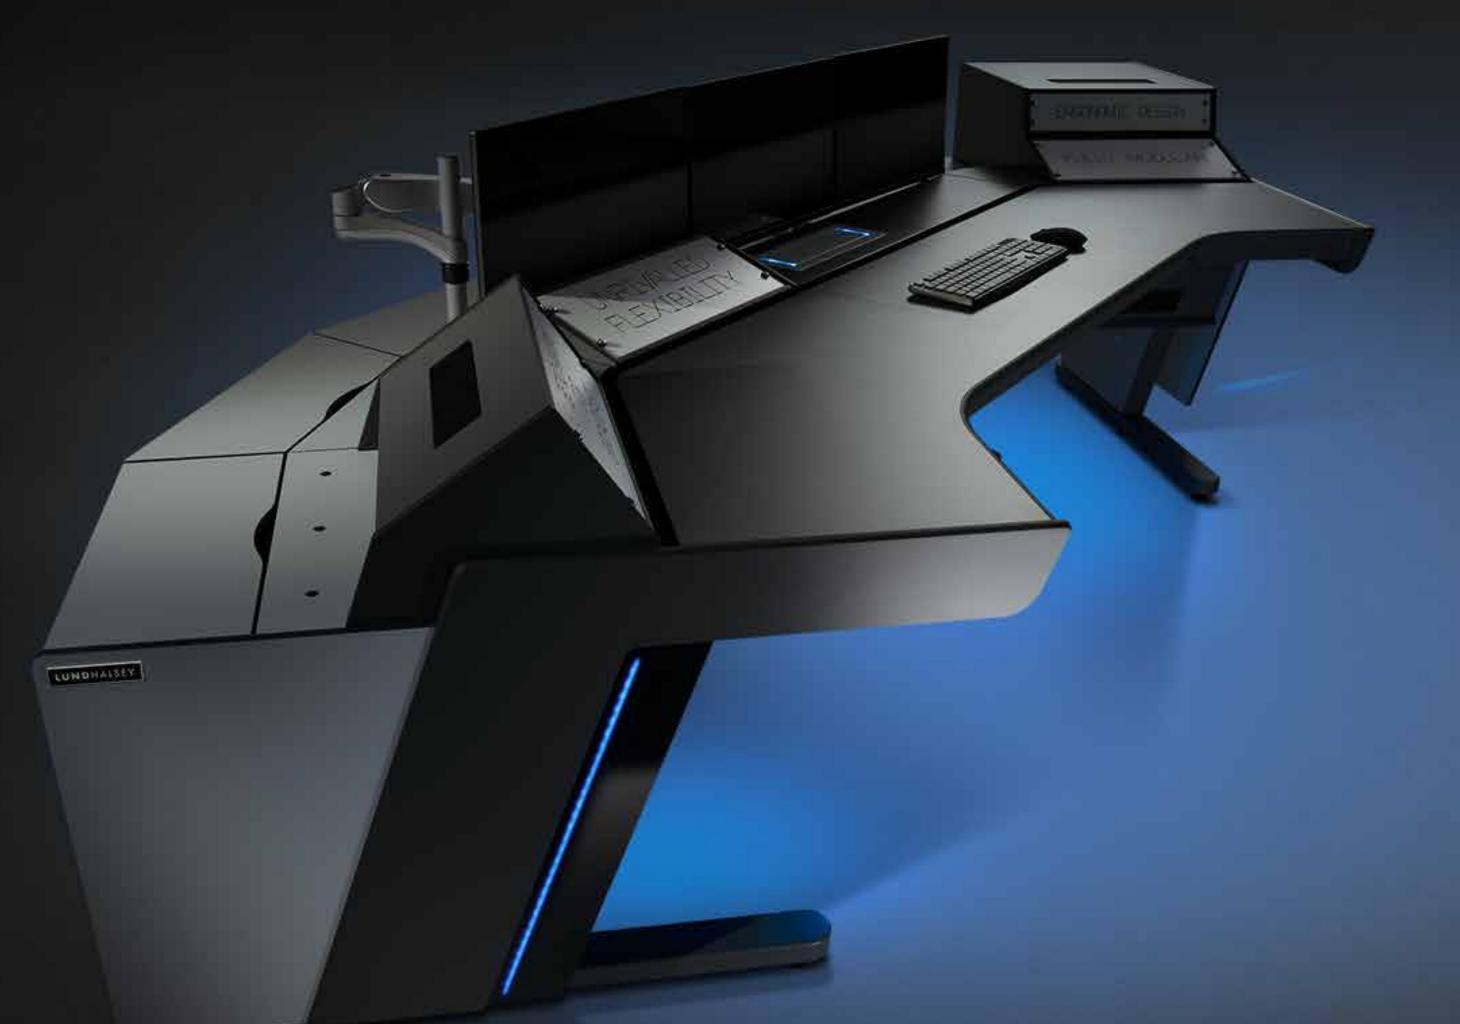

#### THE E-TYPE RANGE

A HEIGHT ADJUSTABLE VERSION
OF THE AWARD-WINNING
KONTROL CONSOLE, KONTROL
AIR FEATURES ADJUSTMENT
FROM SITTING TO STANDING
HEIGHT, FOR OPTIMAL OPERATOR
COMFORT AND PRODUCTIVITY.

Designed for TV, Radio & Podcast broadcast studios and control rooms

- // Enhanced premium design
- // Sleek, interchangeable, modular equipment pods for optimum flexibility
- // Structurally engineered with heavy duty actuators, the e-Type Air option provides premium height-adjustability to elevate the desk and equipment smoothly and seamlessly.

#### **NEW E-TYPE II PLUS**

- // Enhanced premium design
- // Integrated cable and equipment management with front and rear access
- // Sleek interchangeable and modular equipment pods for optimum flexibility

#### **NEW E-TYPE II AIR PLUS**

- // Enhanced premium design
- // Sleek interchangeable modular equipment pods for optimum flexibility
- // Structurally engineered with heavy duty actuators, provides a premium height-adjustable solution capable of lifting the desk and equipment seamlessly