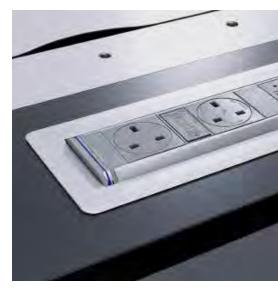

#### **KONTROL TOUCH**

- // Concealed power bar with three pin and USB sockets
- // LED accent illumination
- // One-touch access the power bar rotates into view for use

#### **PIXEL POWER**

- // Compact individual USB and three-pin power point
- // Angled surface for ergonomic use and easy access

POWER AND DATA DISTRIBUTION

**Z-BAR TASK LIGHT** 

LUNDHALSEY®

"I WOULD NOT HESITATE IN **CHOOSING LUNDHALSEY** FOR FUTURE PROJECTS. THE DESIGN, QUALITY AND FLEXIBILITY OF OUR NEW DESKS, COMBINED WITH THE EXCELLENT CUSTOMER SERVICE OF LUNDHALSEY, ARE SOME REASONS TO WHY I WOULD DEFINITELY **RECOMMEND THEM TO EVERYONE WHO IS LOOKING FOR NEW CONTROL AND** MONITORING SURFACES..."