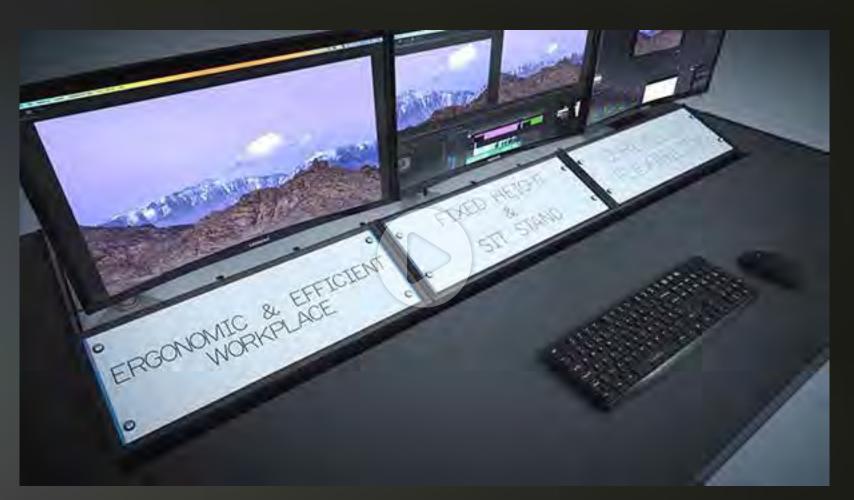

#### THE E-TYPE RANGE

A HEIGHT ADJUSTABLE VERSION
OF THE AWARD-WINNING
KONTROL CONSOLE, KONTROL
AIR FEATURES ADJUSTMENT
FROM SITTING TO STANDING
HEIGHT, FOR OPTIMAL OPERATOR
COMFORT AND PRODUCTIVITY.

Designed for TV, Radio & Podcast broadcast studios and control rooms

- // Enhanced premium design
- // Sleek, interchangeable, modular equipment pods for optimum flexibility
- // Structurally engineered with heavy duty actuators, the e-Type Air option provides premium height-adjustability to elevate the desk and equipment smoothly and seamlessly.

#### **NEW E-TYPE II PLUS**

- // Enhanced premium design
- // Integrated cable and equipment management with front and rear access
- // Sleek interchangeable and modular equipment pods for optimum flexibility