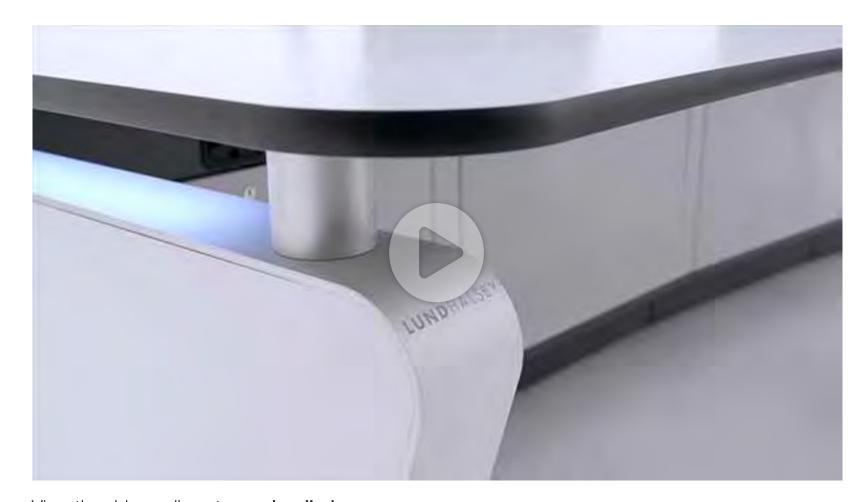

View the video online at www.lundhalsey.com

#### FIXED HEIGHT COMMAND AND CONTROL CONSOLE

The new fixed height Kontrol Plus command-and-control console incorporates our very latest design and technical innovations. A blend of premium aesthetic design and high-quality detailing with high- performing ergonomic and functional features, Kontrol Plus is crafted for optimal performance and operator comfort.