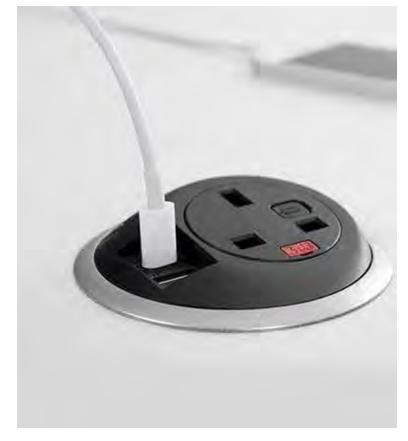

#### **PIXEL POWER**

- // Compact individual USB and three-pin power point
- // Angled surface for ergonomic use and easy access

POWER AND DATA DISTRIBUTION

**Z-BAR TASK LIGHT** 

LUNDHALSEY®

"I WOULD NOT HESITATE IN **CHOOSING LUNDHALSEY** FOR FUTURE PROJECTS. THE DESIGN, QUALITY AND FLEXIBILITY OF OUR NEW DESKS, COMBINED WITH THE EXCELLENT CUSTOMER SERVICE OF LUNDHALSEY, ARE SOME REASONS TO WHY I WOULD DEFINITELY **RECOMMEND THEM TO EVERYONE WHO IS LOOKING FOR NEW CONTROL AND** MONITORING SURFACES..."