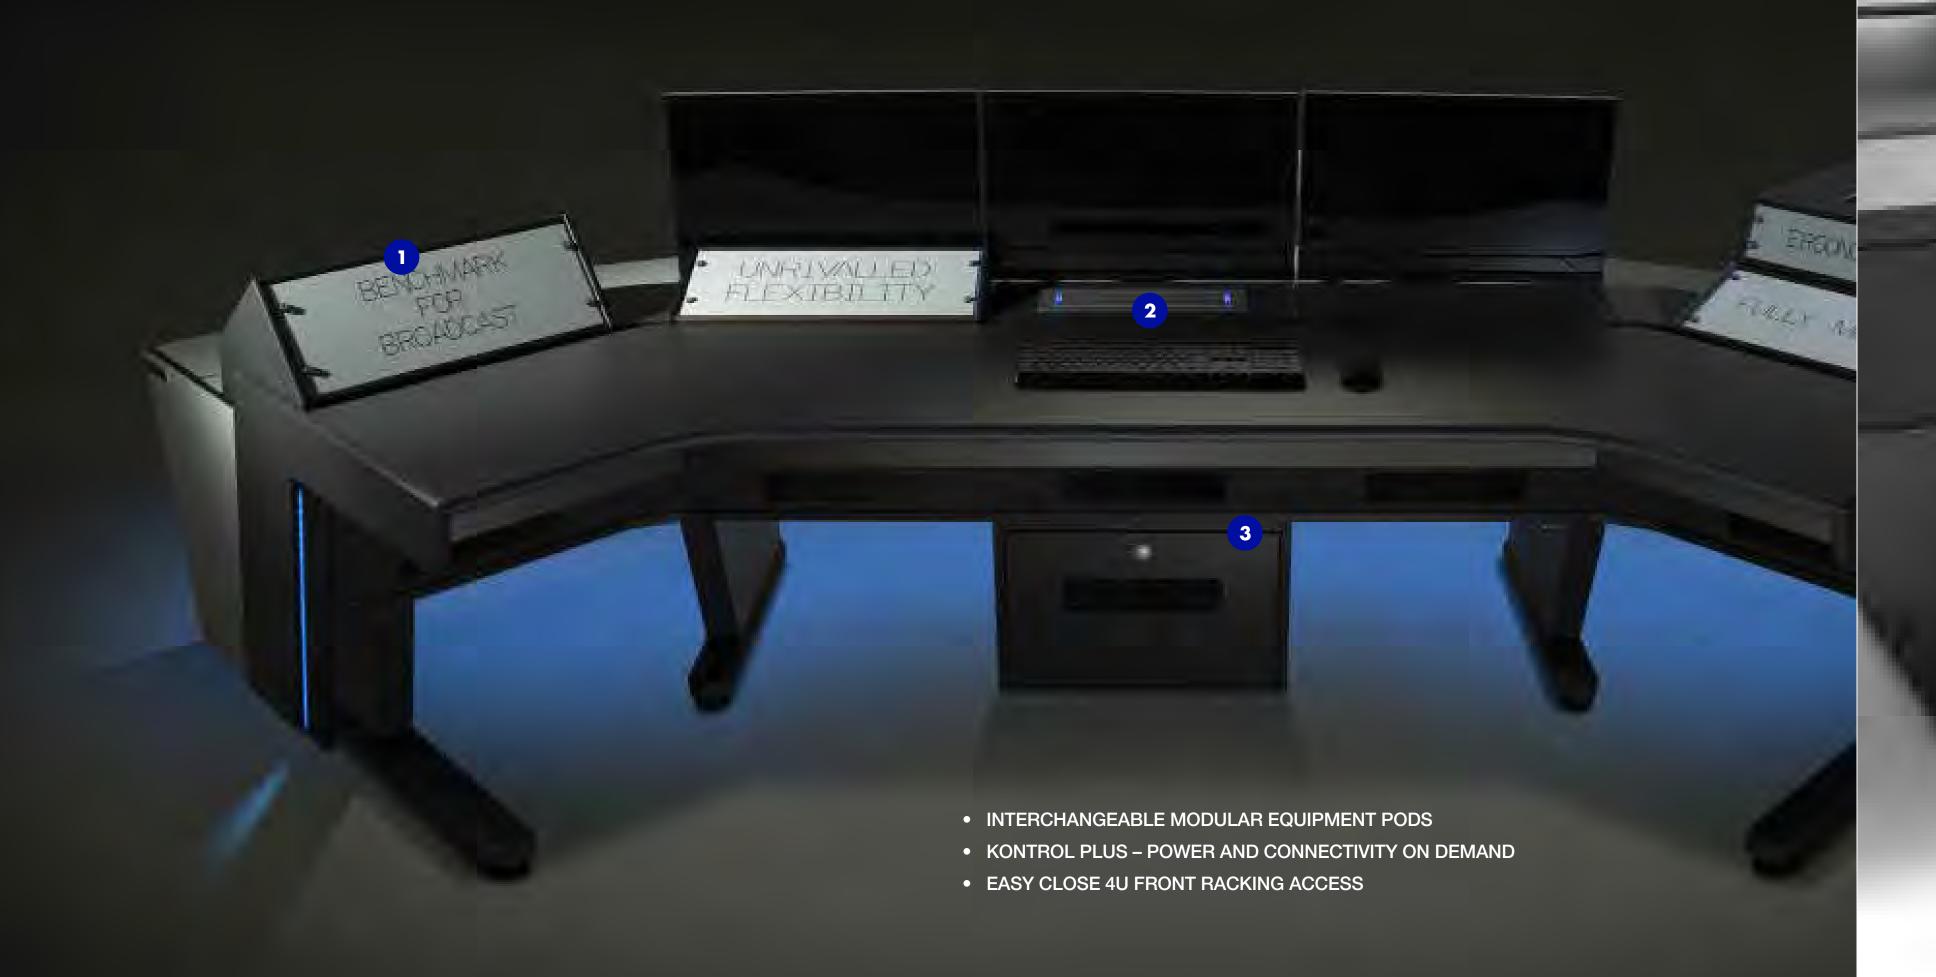

# OUR AWARD-WINNING KONTROL CONSOLE RANGE PROVIDES A PREMIUM, FEATURE RICH SOLUTION FOR ANY MISSION CRTICIAL CONTROL ROOM APPLICATION

Our new Kontrol Plus console joins our market-leading Kontrol Command and Kontrol Air models to deliver exceptional performance in mission critical control rooms. Kontrol Plus incorporates our very latest console design and innovation and a premium aesthetic design, including an all-new illuminated 'floating' work surface. All the Kontrol consoles offer high-quality detailing, with leading ergonomic and functional features.

#### **KONTROL PLUS**

- // Stunning illuminated 'floating' work surface design
- // Elegant high-gloss detailing
- // Ergonomic design with premium features

#### FIXED HEIGHT COMMAND AND CONTROL CONSOLE

The new fixed height Kontrol Plus command-and-control console incorporates our very latest design and technical innovations. A blend of premium aesthetic design and high-quality detailing with high- performing ergonomic and functional features, Kontrol Plus is crafted for optimal performance and operator comfort.

#### **DESIGN FEATURES**

ELEGANT HIGH-GLOSS DETAILING

ILLUMINATED FLOATING WORK SURFACE

KONTROL TOUCH

PULL-OUT PC TRAY

NEW HINGED VENT GRIP STEEL DOORS

CONTINUOUS END-PANEL HOOP

DISCREET STORAGE AND ACCESS