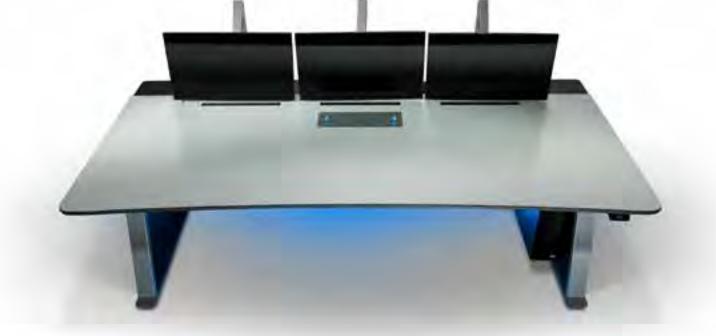

#### **KONTROL COMMAND**

THE ORIGINAL KONTROL
COMMAND CONSOLE, RECOGNISED
BY A DBA AWARD FOR DESIGN
EFFECTIVENESS IN 2018.

This console continues to set an industry benchmark for design, functionality, efficiency and ergonomics.

olda effective design

LUNDHALSEY®