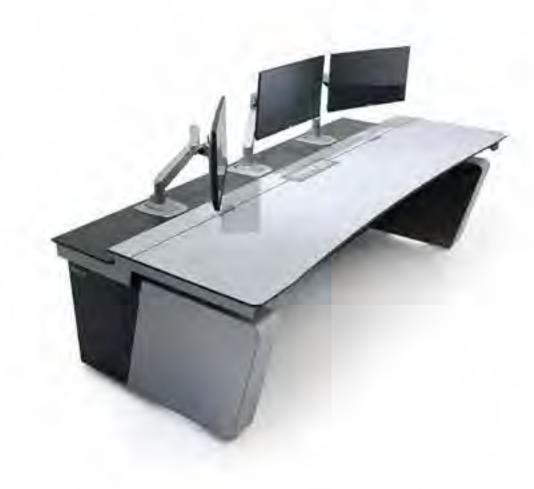

#### THE E-TYPE RANGE

A HEIGHT ADJUSTABLE VERSION
OF THE AWARD-WINNING
KONTROL CONSOLE, KONTROL
AIR FEATURES ADJUSTMENT
FROM SITTING TO STANDING
HEIGHT, FOR OPTIMAL OPERATOR
COMFORT AND PRODUCTIVITY.

Designed for TV, Radio & Podcast broadcast studios and control rooms

- // Enhanced premium design
- // Sleek, interchangeable, modular equipment pods for optimum flexibility
- // Structurally engineered with heavy duty actuators, the e-Type Air option provides premium height-adjustability to elevate the desk and equipment smoothly and seamlessly.

#### **NEW E-TYPE II PLUS**

- // Enhanced premium design
- // Integrated cable and equipment management with front and rear access
- // Sleek interchangeable and modular equipment pods for optimum flexibility

#### **NEW E-TYPE II AIR PLUS**

- // Enhanced premium design
- // Sleek interchangeable modular equipment pods for optimum flexibility
- // Structurally engineered with heavy duty actuators, provides a premium height-adjustable solution capable of lifting the desk and equipment seamlessly