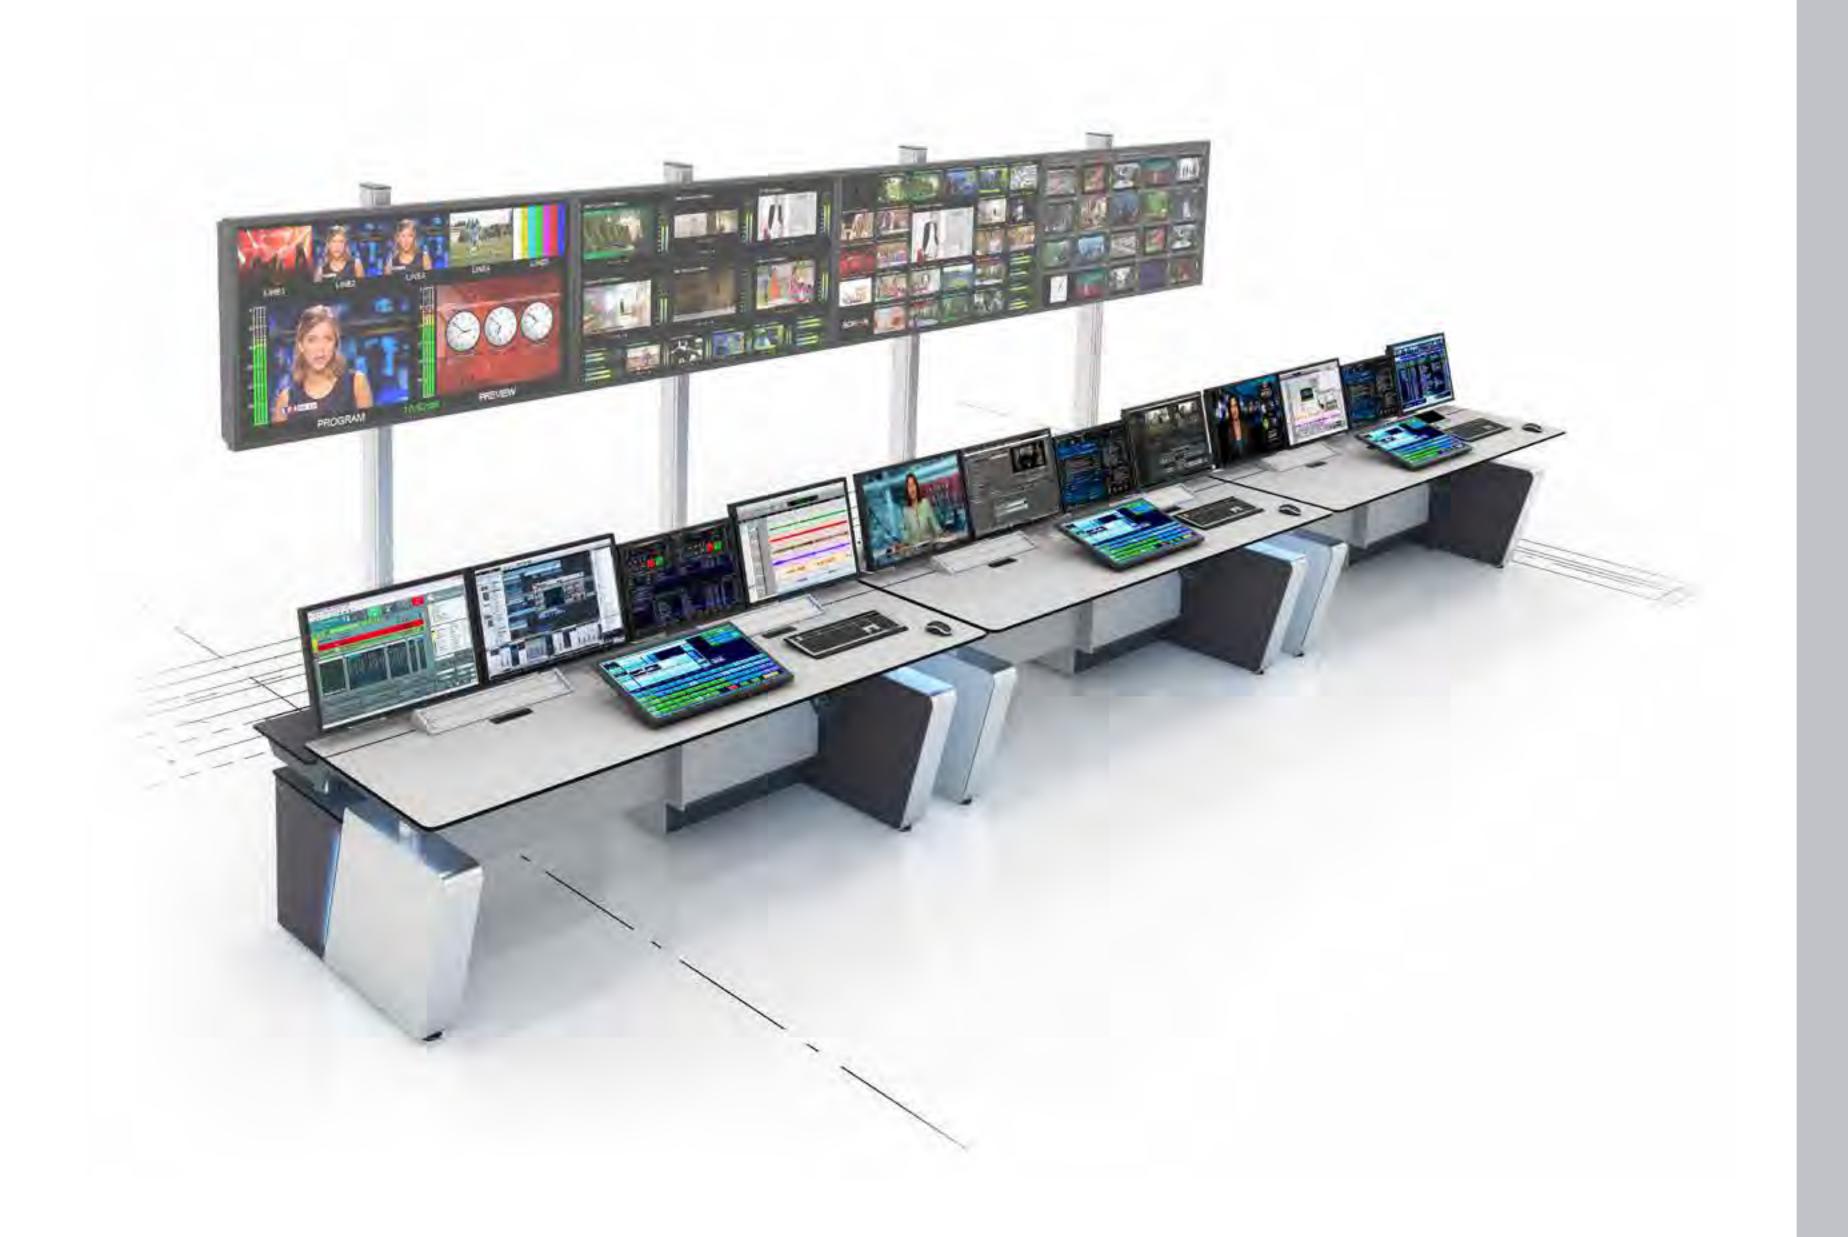

#### **TV BROADCAST**

Our fully modular e-Type range is recognised as a market-leading broadcast console solution. Offering both fixed height and height adjustable console options with over 100 standard modules, the range can be adapted to meet exacting broadcast requirements. It's easy to expand and reconfigure consoles to embrace changes in equipment and operation.

E-TYPE

X-TYPE