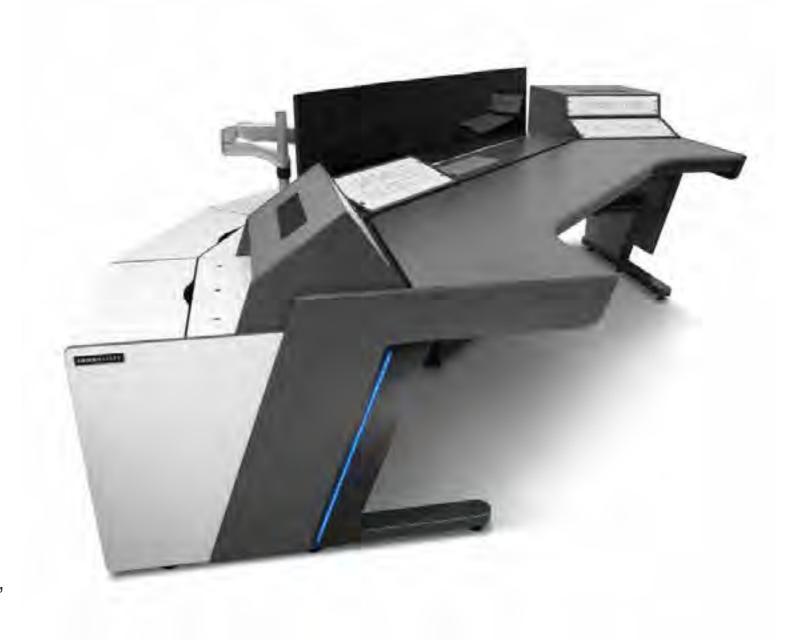

#### E-TYPE II PLUS

#### FIXED HEIGHT BROADCAST CONSOLE

The new e-Type II Plus features our signature high-gloss piano black strip and compact laminate doors and panels. They give easy access to stored equipment and cable management. The clear workspace creates an excellent user experience in any broadcast application.

#### **DESIGN FEATURES**

ELEGANT HIGH-GLOSS DETAILING

INTEGRATED ACCESSIBLE CABLE MANAGEMENT

EASILY ACCESSIBLE 3U REAR RACKING

NEW STEEL MESH
VENTILATION THROUGHOUT

**4U FRONT RACKING ACCESS** 

KONTROL TOUCH – POWER AND CONNECTIVITY ON DEMAND