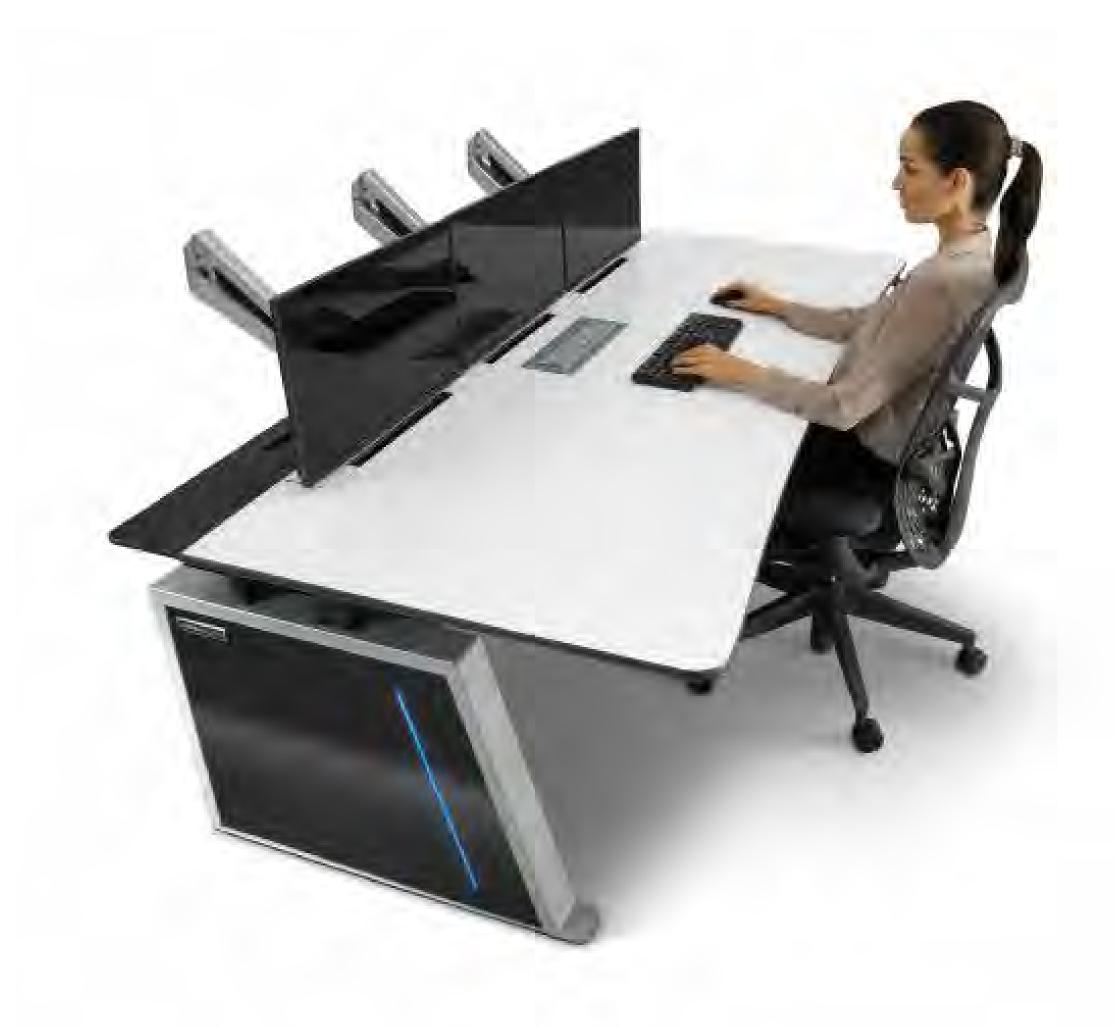

#### THE KONTROL RANGE

# OUR AWARD-WINNING KONTROL CONSOLE RANGE PROVIDES A PREMIUM, FEATURE RICH SOLUTION FOR ANY MISSION CRTICIAL CONTROL ROOM APPLICATION

Our new Kontrol Plus console joins our market-leading Kontrol Command and Kontrol Air models to deliver exceptional performance in mission critical control rooms. Kontrol Plus incorporates our very latest console design and innovation and a premium aesthetic design, including an all-new illuminated 'floating' work surface. All the Kontrol consoles offer high-quality detailing, with leading ergonomic and functional features.

#### **KONTROL PLUS**

- // Stunning illuminated 'floating' work surface design
- // Elegant high-gloss detailing
- // Ergonomic design with premium features

#### **KONTROL COMMAND**

- // Fixed height console with task lighting
- // Integrated cable management system and power distribution
- // Kontrol monitor arm system

#### **KONTROL AIR**

- // Height adjustable console section from minimum 665mm 1200mm maximum height
- // 250 kg lifting capability
- // Includes Kontrol Command features task lighting, monitor arm, cable and power management