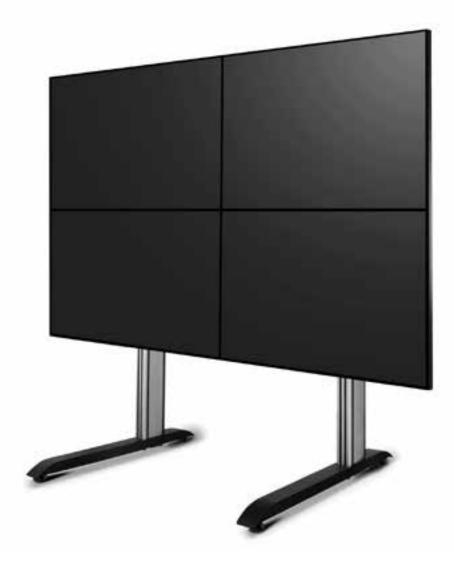

#### **MONITOR STACKS**

#### **PREMIUM DISPLAY SOLUTIONS FOR MISSION CRITICAL APPLICATIONS**

LundHalsey offers a high-quality range of engineered monitor stacks and accessories with configurations and options available for every control and command meeting room.

#### **VISIONLINE**

- // Multiple configurations
- // Fits any size screen, from 12" through to 120"
- // Floor standing, floor bolted or mobile
- // Wall mounted or ceiling mounted options
- // Modular design

#### **KONTROL VIEW**

- // Our latest premium, engineered display solution
- // Industry-standard display mounts
- // Fits size screen, sizes from 9"
- // Floor standing
- // Integrated cable management system