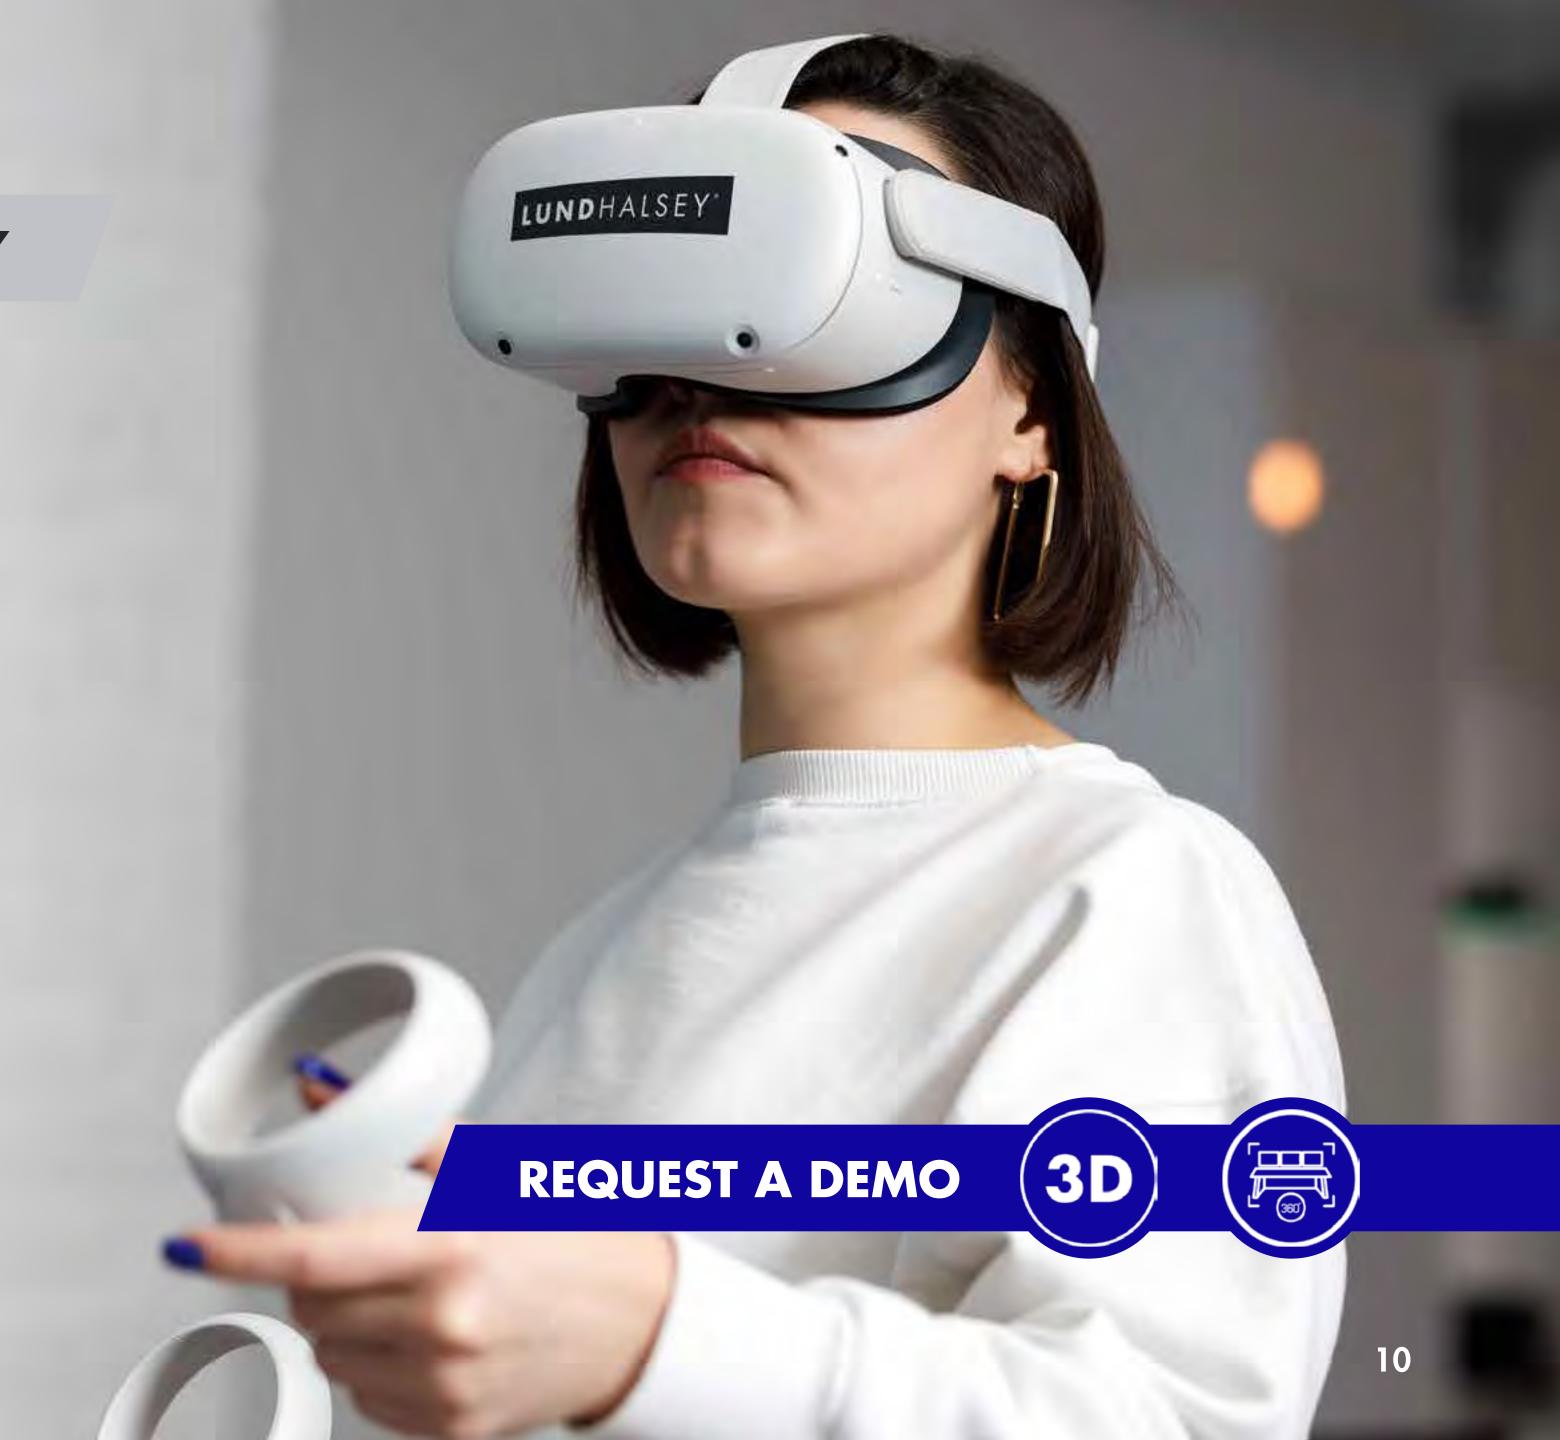

#### **LUNDHALSEY DESIGN MY CONTROL ROOM®**

BUILD, REVIEW AND EXPLORE THE DETAILS OF YOUR BESPOKE CONSOLES, SYSTEMS OR ENTIRE CONTROL ROOM, USING OUR UNIQUE 3D AND VIRTUAL REALITY (VR) CONFIGURATOR, LUNDHALSEY DESIGN MY CONTROL ROOM®.

It's included as part of our market-leading service, to ensure that every system is tailored to perform optimally in its live, on-site environment.

We developed this revolutionary immersive visualisation tool as part of our own rigorous control room design process.

We've adapted it for customers and partners to use easily and quickly, from a laptop, tablet, smartphone or desktop, wherever you are in the world and whether you're an experienced system designer or a functional director.

#### **CUSTOM VIRTUAL REALITY**

WITH OUR CUSTOM VR SERVICE,
YOU CAN SELECT AND CUSTOMISE
YOUR OWN CONSOLES AND
SCREENS THEN ADD THE PRECISE
COMPONENTS AND ACCESSORIES
YOU NEED.

You can zoom in, walk through and explore from every angle, scrutinising the lifelike detail - from cable management and equipment mounting accessories to screen sightlines, access and spacing.

We can put your bespoke consoles and accessories into a 3D plan of the room and building where they'll be used, so you can take a VR walk around and inspect the facility. We can even add your own branding and graphics.