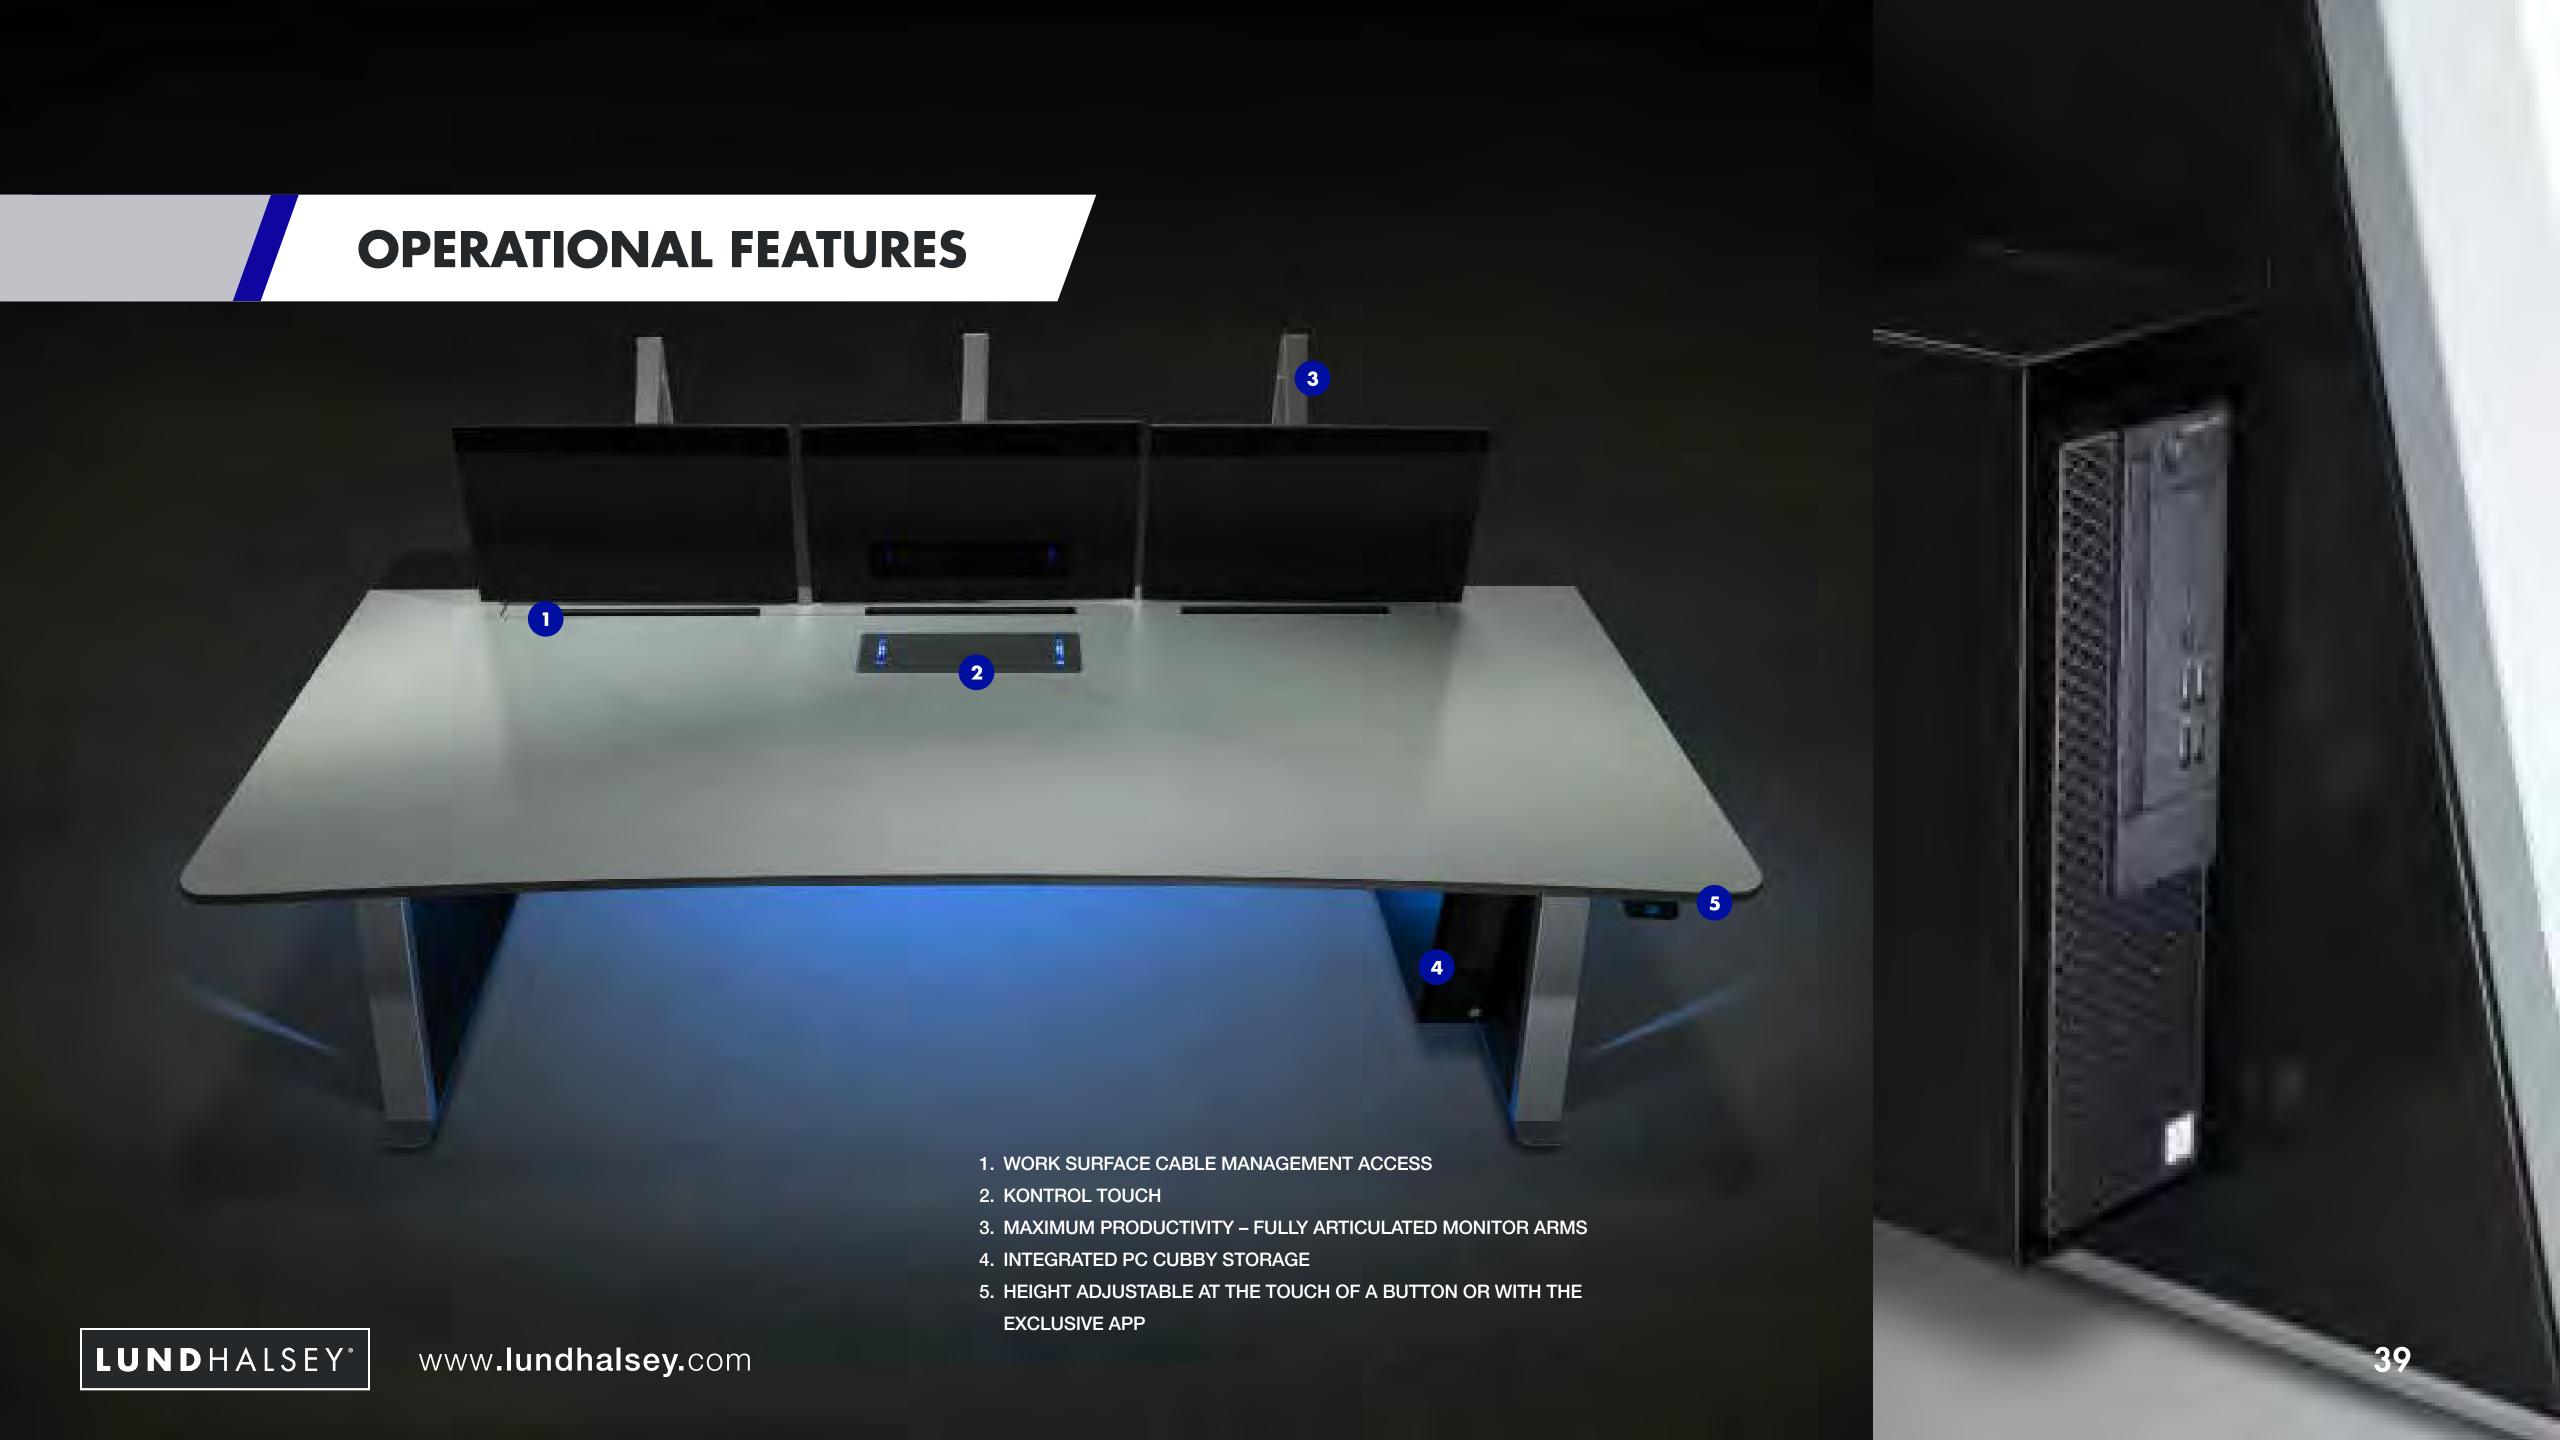

#### **OPERATIONAL FEATURES**

#### **VISIONLINE**

- // Elegant, premium design
- // Ergonomic design with fixed or height adjustable options
- // Mobile app control
- // Work surface cable management and space-saving PC cubby storage

#### **DESIGN FEATURES**

ENHANCED PREMIUM DESIGN ELEGANT MATERIALS

FIXED OR HEIGHT ADJUSTABLE OPTIONS

KONTROL TOUCH

INTEGRATED PC CUBBY STORAGE

INTEGRATED REAR CABLE MANAGEMENT ACCESS

NEW LATERALLY ADJUSTABLE ARTICULATED MONITOR ARM