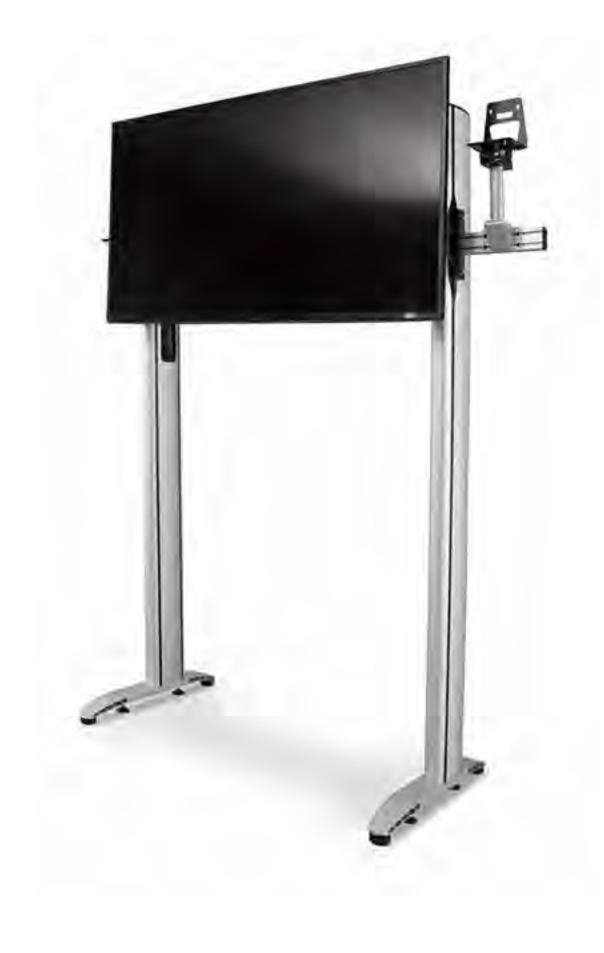

#### **VISIONLINE**

- // Multiple configurations
- // Fits any size screen, from 12" through to 120"
- // Floor standing, floor bolted or mobile
- // Wall mounted or ceiling mounted options
- // Modular design

#### **KONTROL VIEW**

- // Our latest premium, engineered display solution
- // Industry-standard display mounts
- // Fits size screen, sizes from 9"
- // Floor standing
- // Integrated cable management system

#### **PREMIUM DISPLAY SOLUTIONS FOR MISSION CRITICAL APPLICATIONS**

LundHalsey offers a high-quality range of engineered monitor stacks and accessories with configurations and options available for every control and command meeting room.