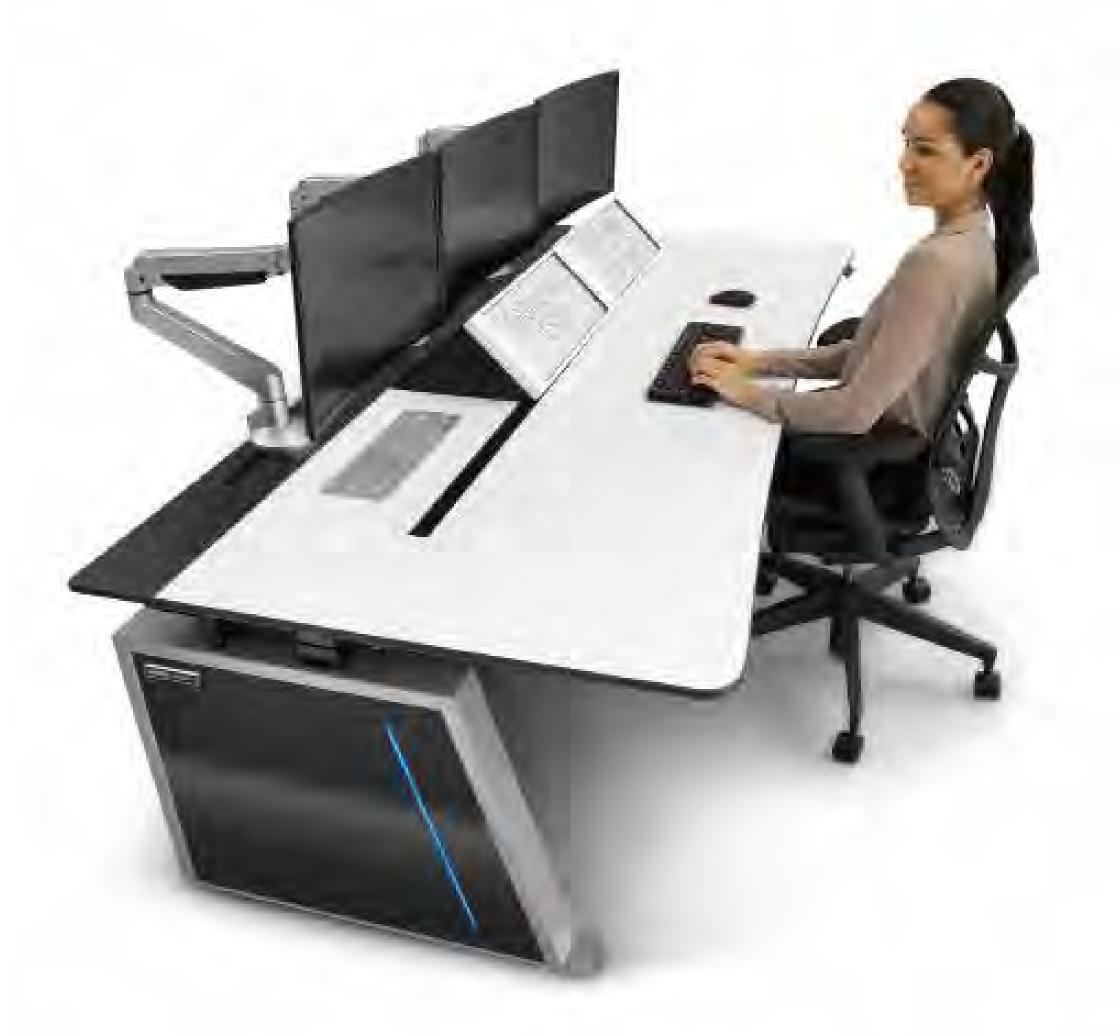

#### THE KONTROL RANGE

# OUR AWARD-WINNING KONTROL CONSOLE RANGE PROVIDES A PREMIUM, FEATURE RICH SOLUTION FOR ANY MISSION CRTICIAL CONTROL ROOM APPLICATION

Our new Kontrol Plus console joins our market-leading Kontrol Command and Kontrol Air models to deliver exceptional performance in mission critical control rooms. Kontrol Plus incorporates our very latest console design and innovation and a premium aesthetic design, including an all-new illuminated 'floating' work surface. All the Kontrol consoles offer high-quality detailing, with leading ergonomic and functional features.

#### **KONTROL PLUS**

- // Stunning illuminated 'floating' work surface design
- // Elegant high-gloss detailing
- // Ergonomic design with premium features