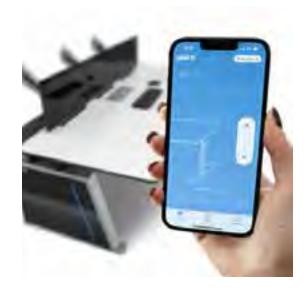

#### **VISIONLINE**

- // Elegant, premium design
- // Ergonomic design with fixed or height adjustable options
- // Mobile app control
- // Work surface cable management and space-saving PC cubby storage

FIXED OR HEIGHT
ADJUSTABLE OPTIONS

EXCLUSIVE SIT/STAND
HEIGHT ADJUSTMENT APP