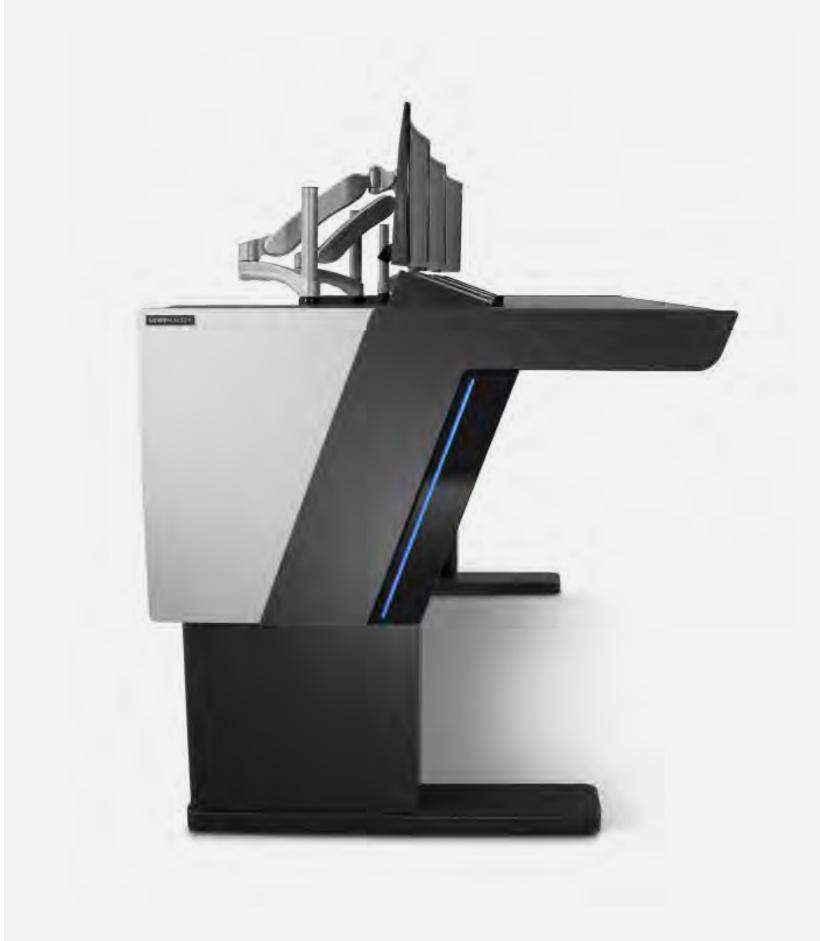

#### FIXED HEIGHT COMMAND AND CONTROL CONSOLE

The new fixed height Kontrol Plus command-and-control console incorporates our very latest design and technical innovations. A blend of premium aesthetic design and high-quality detailing with high- performing ergonomic and functional features, Kontrol Plus is crafted for optimal performance and operator comfort.

#### **DESIGN FEATURES**

ELEGANT HIGH-GLOSS DETAILING

ILLUMINATED FLOATING WORK SURFACE

KONTROL TOUCH

PULL-OUT PC TRAY

NEW HINGED VENT GRIP STEEL DOORS

CONTINUOUS END-PANEL HOOP

DISCREET STORAGE AND ACCESS

NEW LATERAL ARTICULATION MONITOR ARM