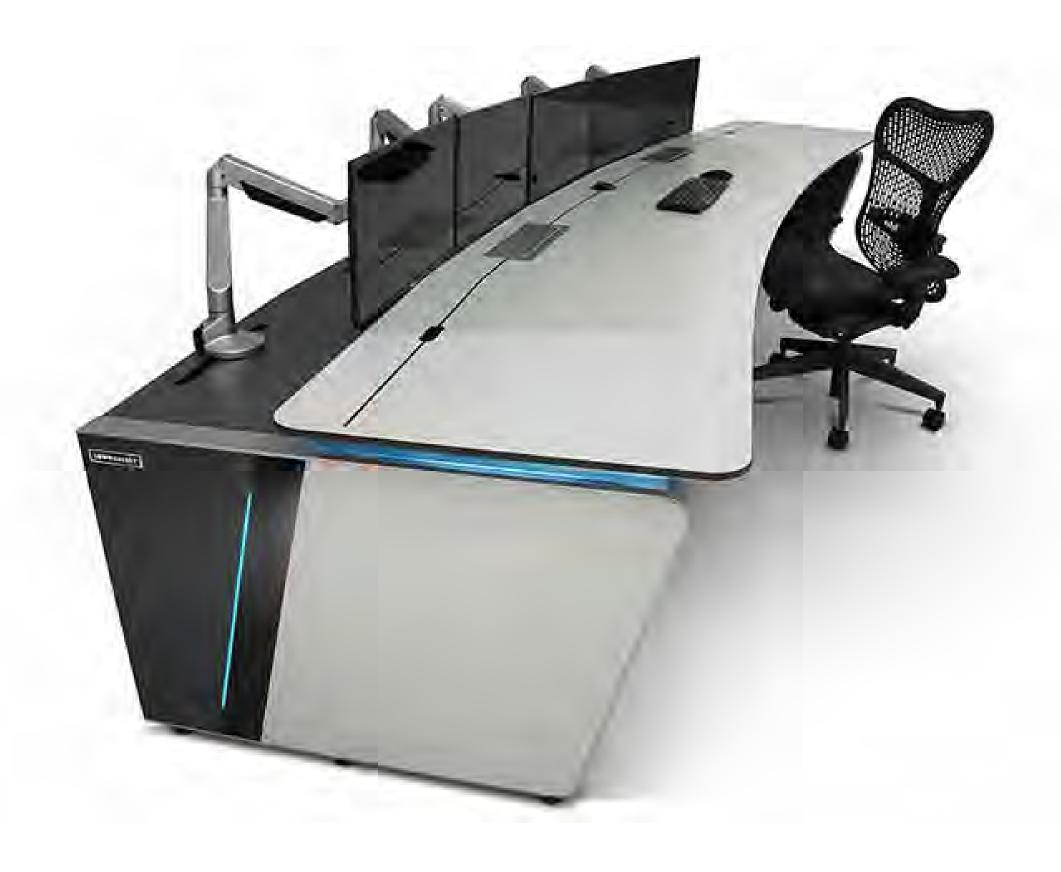

# OUR AWARD-WINNING KONTROL CONSOLE RANGE PROVIDES A PREMIUM, FEATURE RICH SOLUTION FOR ANY MISSION CRTICIAL CONTROL ROOM APPLICATION

Our new Kontrol Plus console joins our market-leading Kontrol Command and Kontrol Air models to deliver exceptional performance in mission critical control rooms. Kontrol Plus incorporates our very latest console design and innovation and a premium aesthetic design, including an all-new illuminated 'floating' work surface. All the Kontrol consoles offer high-quality detailing, with leading ergonomic and functional features.

#### **KONTROL PLUS**

- // Stunning illuminated 'floating' work surface design
- // Elegant high-gloss detailing
- // Ergonomic design with premium features

#### FIXED HEIGHT COMMAND AND CONTROL CONSOLE

The new fixed height Kontrol Plus command-and-control console incorporates our very latest design and technical innovations. A blend of premium aesthetic design and high-quality detailing with high- performing ergonomic and functional features, Kontrol Plus is crafted for optimal performance and operator comfort.

#### **DESIGN FEATURES**

ELEGANT HIGH-GLOSS DETAILING

ILLUMINATED FLOATING WORK SURFACE

KONTROL TOUCH

PULL-OUT PC TRAY

NEW HINGED VENT GRIP STEEL DOORS

CONTINUOUS END-PANEL HOOP

DISCREET STORAGE AND ACCESS