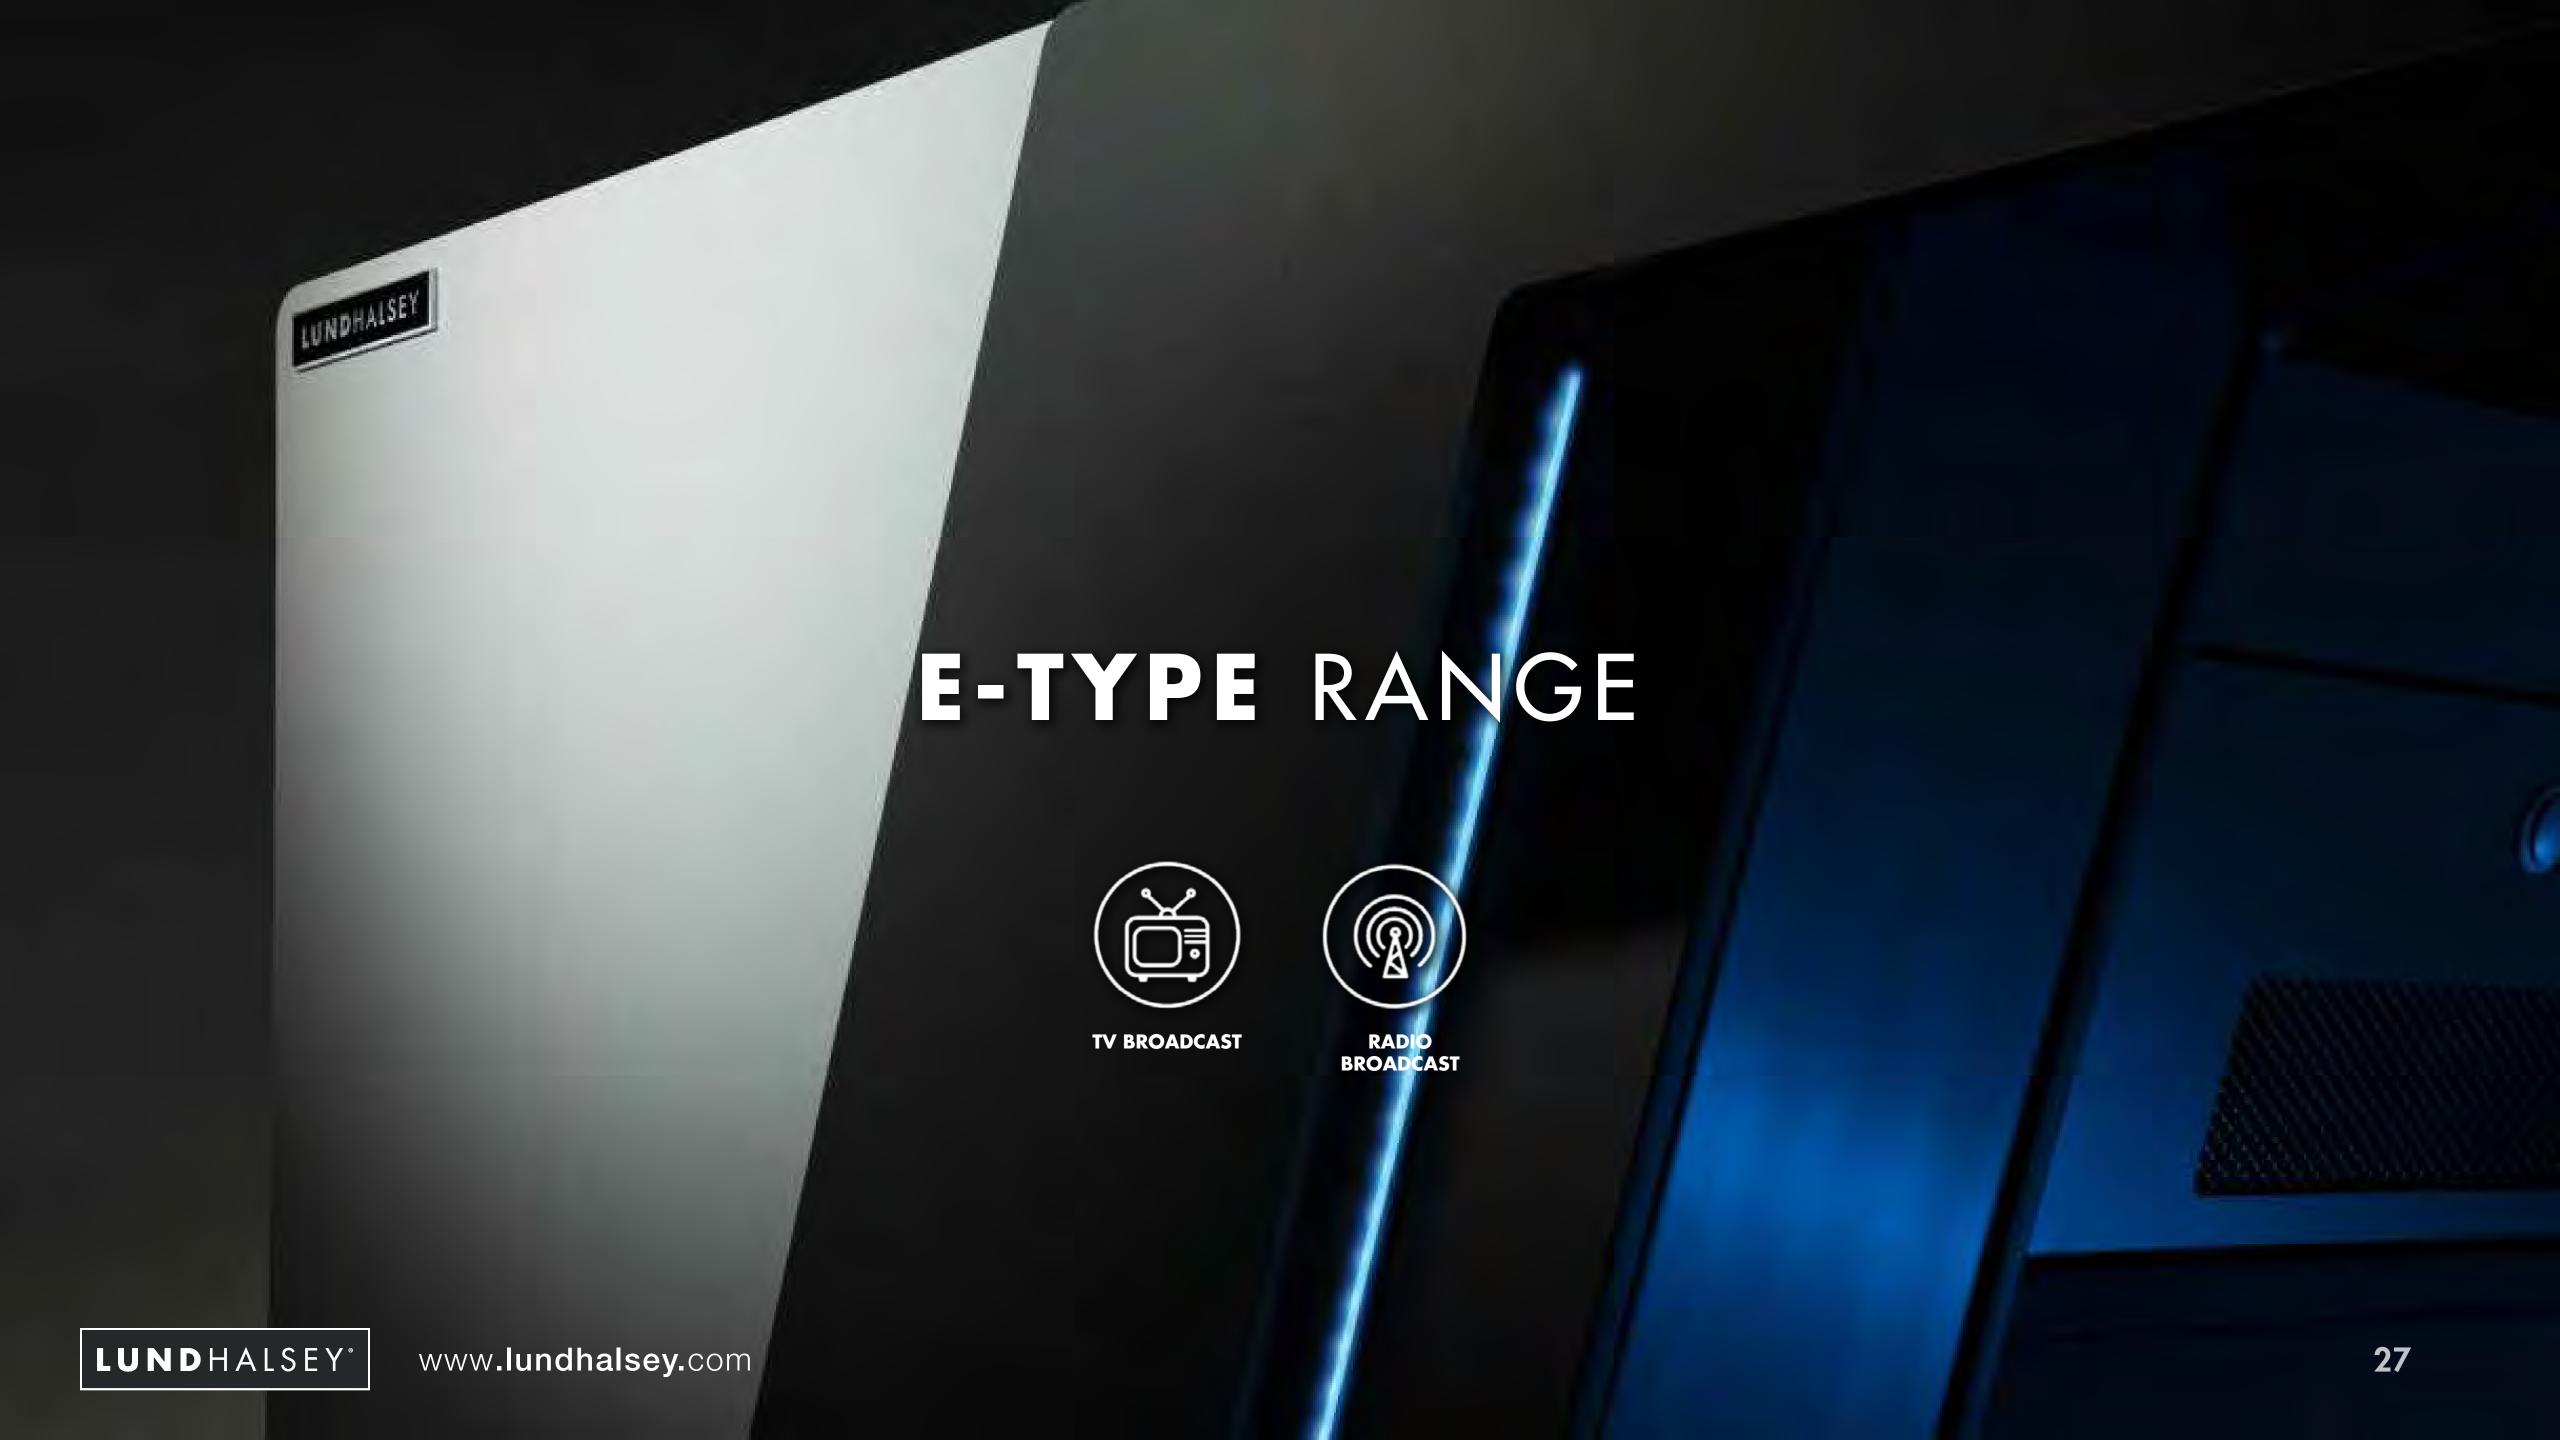

#### THE E-TYPE RANGE

A HEIGHT ADJUSTABLE VERSION
OF THE AWARD-WINNING
KONTROL CONSOLE, KONTROL
AIR FEATURES ADJUSTMENT
FROM SITTING TO STANDING
HEIGHT, FOR OPTIMAL OPERATOR
COMFORT AND PRODUCTIVITY.

Designed for TV, Radio & Podcast broadcast studios and control rooms

- // Enhanced premium design
- // Sleek, interchangeable, modular equipment pods for optimum flexibility
- // Structurally engineered with heavy duty actuators, the e-Type Air option provides premium height-adjustability to elevate the desk and equipment smoothly and seamlessly.

#### **NEW E-TYPE II PLUS**

- // Enhanced premium design
- // Integrated cable and equipment management with front and rear access
- // Sleek interchangeable and modular equipment pods for optimum flexibility

#### **NEW E-TYPE II AIR PLUS**

- // Enhanced premium design
- // Sleek interchangeable modular equipment pods for optimum flexibility
- // Structurally engineered with heavy duty actuators, provides a premium height-adjustable solution capable of lifting the desk and equipment seamlessly