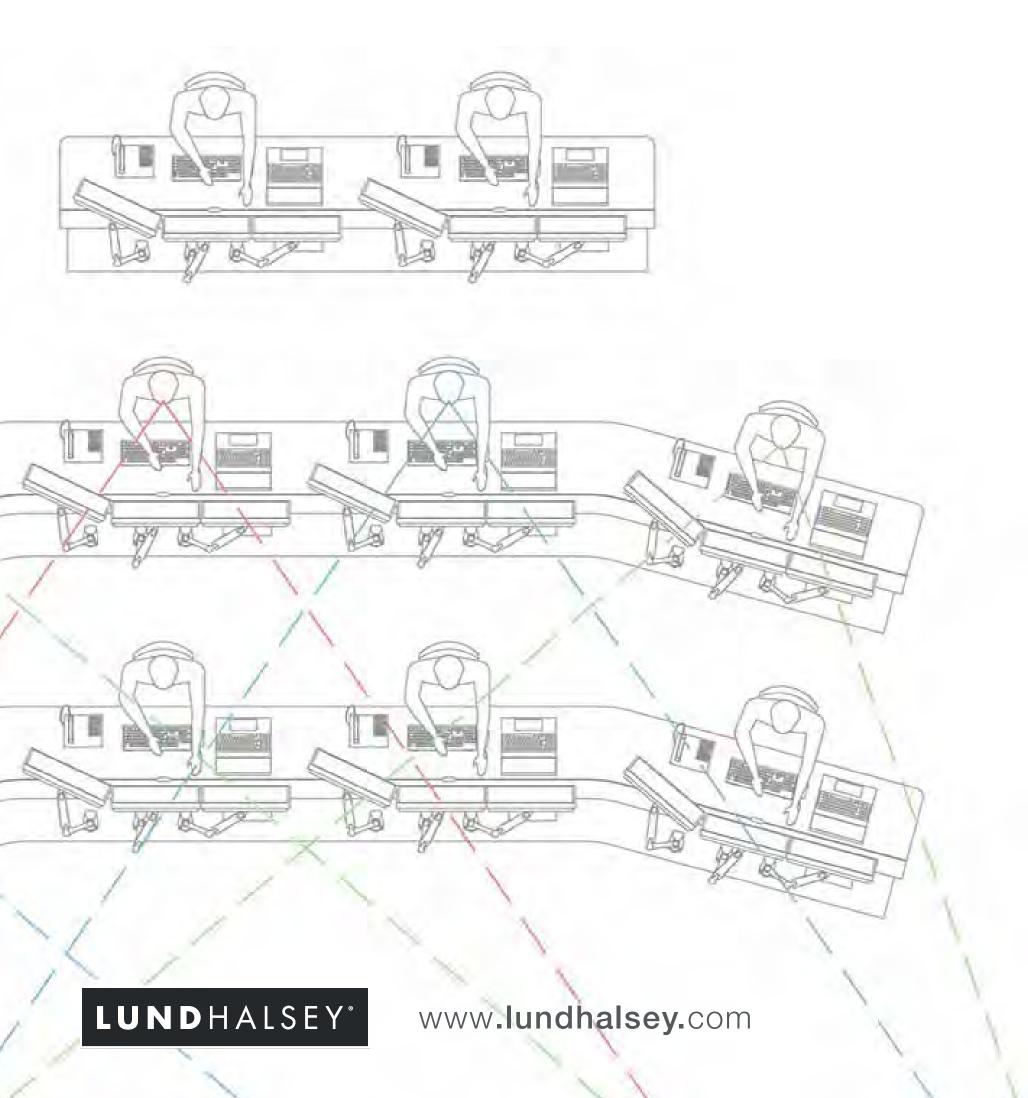

# WE CARRY OUT DETAILED CONTROL ROOM WORKING ENVIRONMENT ASSESSMENTS AND REPORTS THAT ADDRESS KEY SPECIALIST AREAS:

- // Lighting
- // Acoustics
- // Ergonomics
- // Operator comfort
- // Sightlines
- // Mechanical design integration
- // Security and staff access management

- // Maintaining situational awareness in every task and situation
- // Raised flooring, cable management and routing
- // Materials, finishes, colour schemes

With LundHalsey's unique Design My Control Room and VR capability, you can experience and walk through your design, testing out every aspect to check you are satisfied with the way it will look and operate in practice.

# OUR DESIGN EXPERTS BLEND PRACTICAL EXPERIENCE AND OPERATIONAL RIGOUR TO DELIVER EFFECTIVE WORKING ENVIRONMENTS FOR OPTIMUM PERFORMANCE.

In a contemporary control room, the working environment and console configuration directly affect safety, efficiency and effectiveness. System automation and AI integration have changed the roles of many 24/7 control room operators. They may focus on monitoring for exceptions, so it's essential to provide an optimised working environment for operators to maintain vigilance throughout their shift, meeting industry-recognised performance criteria.

Our design intent methodology embraces Performance Shaping Factors (PSFs) including glare, background noise, operator situational awareness and operator vigilance and alertness.

**REQUEST A DEMO** 