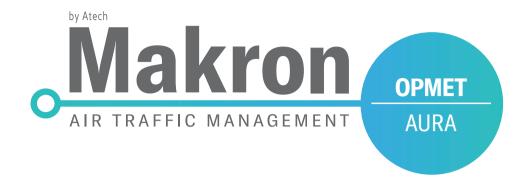

## UP TO DATE METEOROLOGICAL INFORMATION FOR A SAFE FLIGHT PLANNING

Makron OPMET – Aura system is a repository of meteorological information database, in which multiple agents (airports, aircraft in flight and others) periodically report the meteorological conditions of a given area. This information is available for consultation to all the agents involved in the air transport, and it is an essential resource to ensure flight safety.

Any ANSP using Aura can ensure better quality and availability of meteorological information, which is essential during flights and preparation phases. Aura database solution also includes several advanced features and reports. It can be accessed remotely via web services.