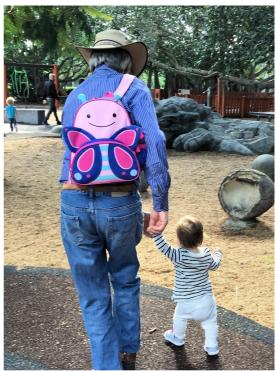

reen pastures, he leads me beside quiet waters, he refreshes my soul. He guides me along the right paths for his name's sake.

Even though I walk through the darkest valley,

I will fear no evil, for you are with me; your rod and your staff, they comfort me. You prepare a table before me in the presence of my enemies.

You anoint my head with oil; my cup overflows. Surely your goodness and love will follow me all the days of my life, and I will dwell in the house of the Lord forever.

# REFLECTION MUSIC & PERSONAL FAREWELL

"Slippin' Away" Max Merritt & The Meteors

COMMITTAL

Peter Howe

RECESSIONAL MUSIC

"Wild World" Cat Stevens "Mickey" Toni Basil



In lieu of flowers Michael's family invite you to make a donation to Frontier Frontotemporal Dementia Research Group in his memory.









The family would like to thank you for your presence here today, for your kind thoughts, prayers and for your expressions of sympathy and support. Michael's family warmly invite you to share light refreshments at Armidale City Bowling Club following the service.