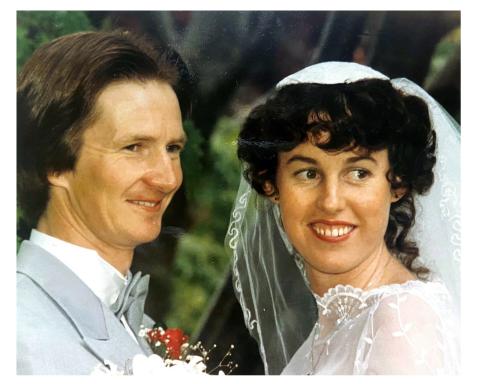

green pastures, he leads me beside quiet waters, he refreshes my soul. He guides me along the right paths for his name's sake.

Even though I walk through the darkest valley,

I will fear no evil, for you are with me; your rod and your staff, they comfort me. You prepare a table before me in the presence of my enemies.

You anoint my head with oil; my cup overflows. Surely your goodness and love will follow me all the days of my life, and I will dwell in the house of the Lord forever.

# REFLECTION MUSIC & PERSONAL FAREWELL

"Slippin' Away" Max Merritt & The Meteors

COMMITTAL

Peter Howe

RECESSIONAL MUSIC

"Wild World" Cat Stevens "Mickey" Toni Basil



In lieu of flowers Michael's family invite you to make a donation to Frontier Frontotemporal Dementia Research Group in his memory.









The family would like to thank you for your presence here today, for your kind thoughts, prayers and for your expressions of sympathy and support. Michael's family warmly invite you to share light refreshments at Armidale City Bowling Club following the service.