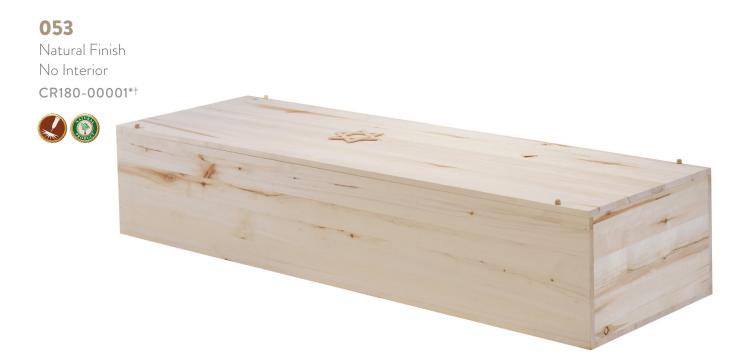

## BASIC

<sup>\*</sup>Also available in short version ‡Also available in calvary version