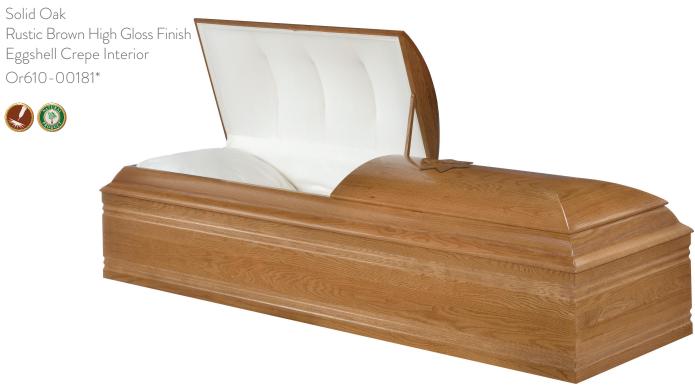

destined to a person with a unique life story and a unique set of memories that they leave behind. This is why we believe each product has a rich emotional value that is worthy of our respect.

Style and design delivered with care and compassion.

The Victoriaville & Co. difference.

## WHAT'S INSIDE . . .



Look for these icons for features available from Victoriaville & Co



Engraving



Natural Wood

#### **048 MAHOGANY HP**



<sup>\*</sup>Also available in short version



<sup>\*</sup>Also available in short version





victoriaville & co



#### **624 EMBASSY HP**









PREMIER AWC CASKETS



<sup>\*</sup>Also available in short version

#### 039 NUTMEG HP





#### **044 GOLDEN HP**



#### **1121 OAK HP**



<sup>\*</sup>Also available in short version

#### **043 OAK HP**



<sup>\*</sup>Also available in short version



### **218 POST HP**



#### **440 MERLOT HP**





## CLASSIC AWC CASKETS









What you leave behind is not what is engraved in stone monuments,

but what is woven into the lives of others.



-Pericles







Solid Pine





## BASIC



<sup>\*</sup>Also available in short version ‡Also available in calvary version

# Notes



#### www.victoriaville.co

New England Tel: (617) 874-2883 New York Tel: (718) 729-4555

All products subject to color variation and availability

©2023 Victoriaville & Co.

Effective Date: 04/01/2023

DISCLAIMER OF WARRANTIES This funeral home makes no representation or warranties regarding caskets. The only warranties, expressed or implied, granted in connection with caskets and/or containers sold are the expre