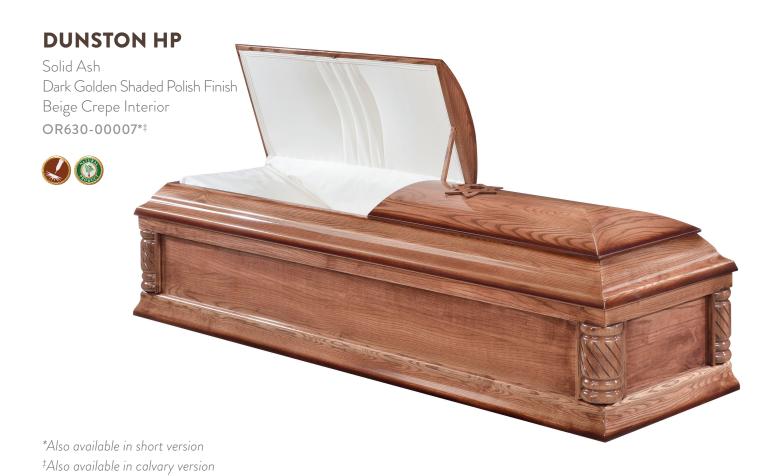

## BASIC

<sup>\*</sup>Also available in short version ‡Also available in calvary version