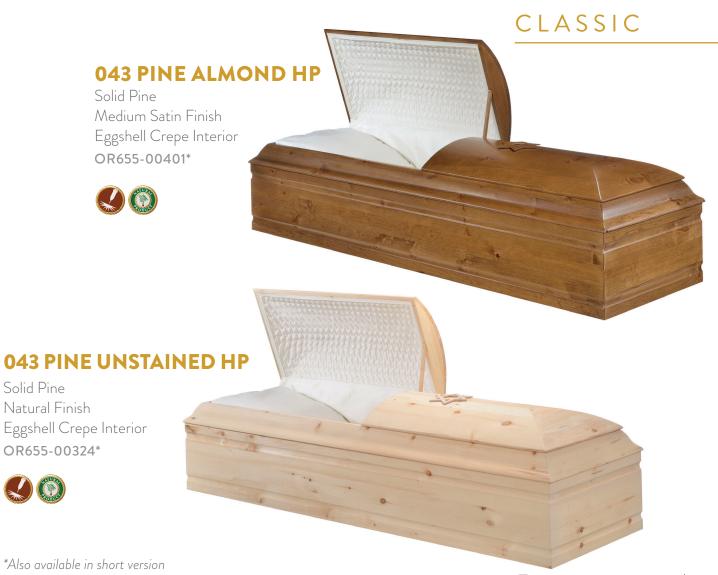

## CLASSIC AWC CASKETS

What you leave behind is not what is engraved in stone monuments,

but what is woven into the lives of others.

-Pericles

Solid Pine