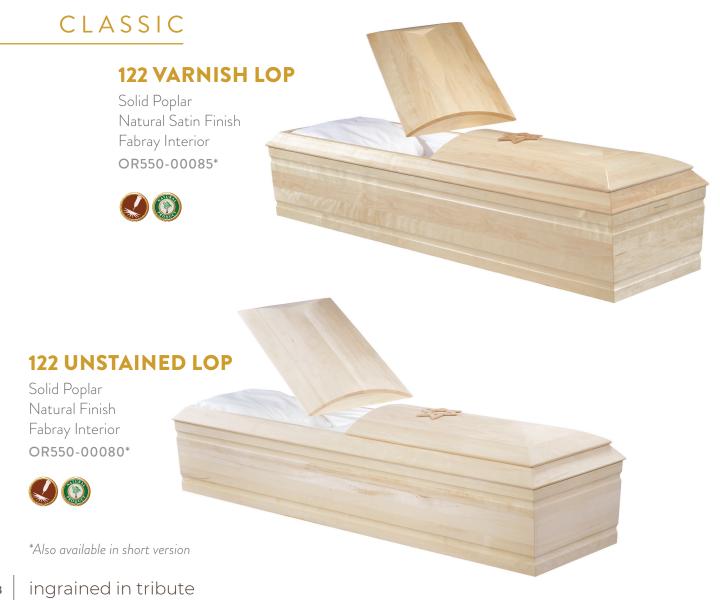

## CLASSIC AWC CASKETS

What you leave behind is not what is engraved in stone monuments,

but what is woven into the lives of others.

-Pericles

Solid Pine