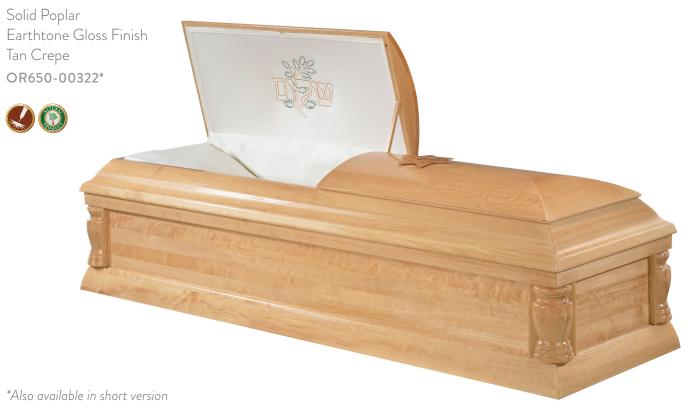

## CLASSIC AWC CASKETS

What you leave behind is not what is engraved in stone monuments,

but what is woven into the lives of others.

-Pericles

Solid Pine