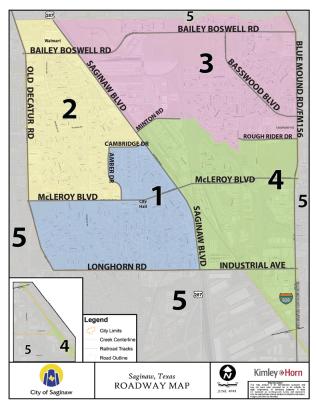

ecify)                                           |
|        |                                                                                       |
|        | If not located in Saginaw, remove on the back end.                                    |
|        |                                                                                       |
| ZIP    |                                                                                       |
|        |                                                                                       |
| What.  | zip code is your business in? CONFIRM ZIP CODE BELOW                                  |

Saginaw Zip Codes (76179, 76131). If not, remove on the back end.

### WHERE LOCATED ON MAP

AREA Look at the map below. Which area is your business in?



SINGLE RESPONSE

| Area 1                      |  |
|-----------------------------|--|
| Area 2                      |  |
| Area 3                      |  |
| Area 4                      |  |
| Area 5 (Outside of Saginaw) |  |

IF AREA != 1 through 4, removed on back end

**TITLE** Which of the following best describes your position with your business?

#### **SINGLE RESPONSE**

| Owner/Partner          |  |
|------------------------|--|
| Senior Manager         |  |
| Manager                |  |
| Employee / Staff       |  |
| Other (please specify) |  |



**SIZE** How many employees does your business have in \${CityName}?

#### SINGLE RESPONSE

| 1     |  |
|-------|--|
| 2-9   |  |
| 10-49 |  |
| 50-99 |  |
| 100+  |  |

**CAT1** Who are your primary customers?

#### SINGLE RESPONSE