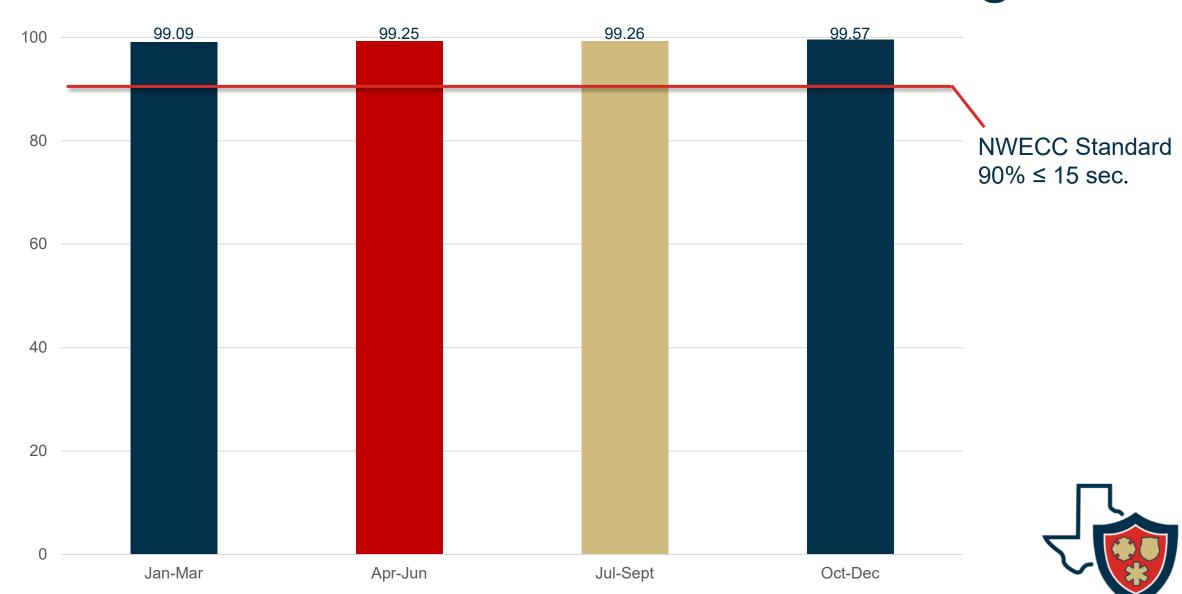

#### 3. Proclamations-Presentations

- 3A. Employee Recognitions/Presentations--Gabe Reaume, City Manager
- 3B. Discussion Regarding Warehouse Development on Spring Hollow Dr.--Tan T. Nguyen, Saginaw Resident
- 3C. Discussion Regarding NWECC Annual Report-- NWECC Director JT Manoushagian
- 3D. Discussion Regarding Carport Specific Use Permitting -- Doug Spears, Fire Chief
- 3E. Economic & Community Engagement Department Update -- Pedro Zambrano, Director Economic & Community Engagement