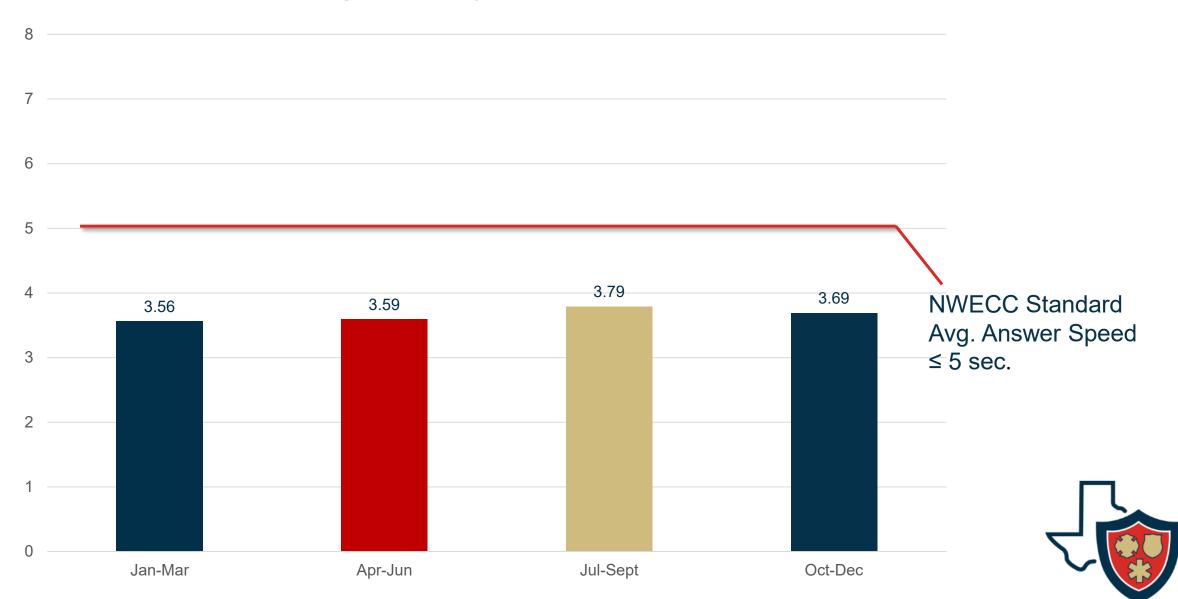

#### 3. Proclamations-Presentations

- 3A. Employee Recognitions/Presentations--Gabe Reaume, City Manager
- 3B. Discussion Regarding Warehouse Development on Spring Hollow Dr.--Tan T. Nguyen, Saginaw Resident
- 3C. Discussion Regarding NWECC Annual Report-- NWECC Director JT Manoushagian
- 3D. Discussion Regarding Carport Specific Use Permitting -- Doug Spears, Fire Chief
- 3E. Economic & Community Engagement Department Update -- Pedro Zambrano, Director Economic & Community Engagement