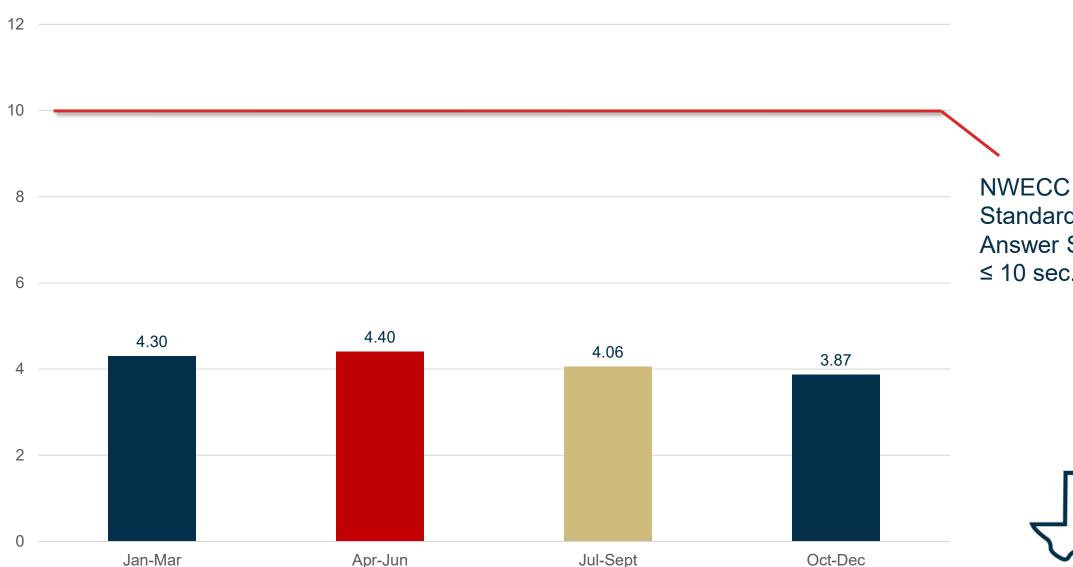

#### 3. Proclamations-Presentations

- 3A. Employee Recognitions/Presentations--Gabe Reaume, City Manager
- 3B. Discussion Regarding Warehouse Development on Spring Hollow Dr.--Tan T. Nguyen, Saginaw Resident
- 3C. Discussion Regarding NWECC Annual Report-- NWECC Director JT Manoushagian
- 3D. Discussion Regarding Carport Specific Use Permitting -- Doug Spears, Fire Chief
- 3E. Economic & Community Engagement Department Update -- Pedro Zambrano, Director Economic & Community Engagement