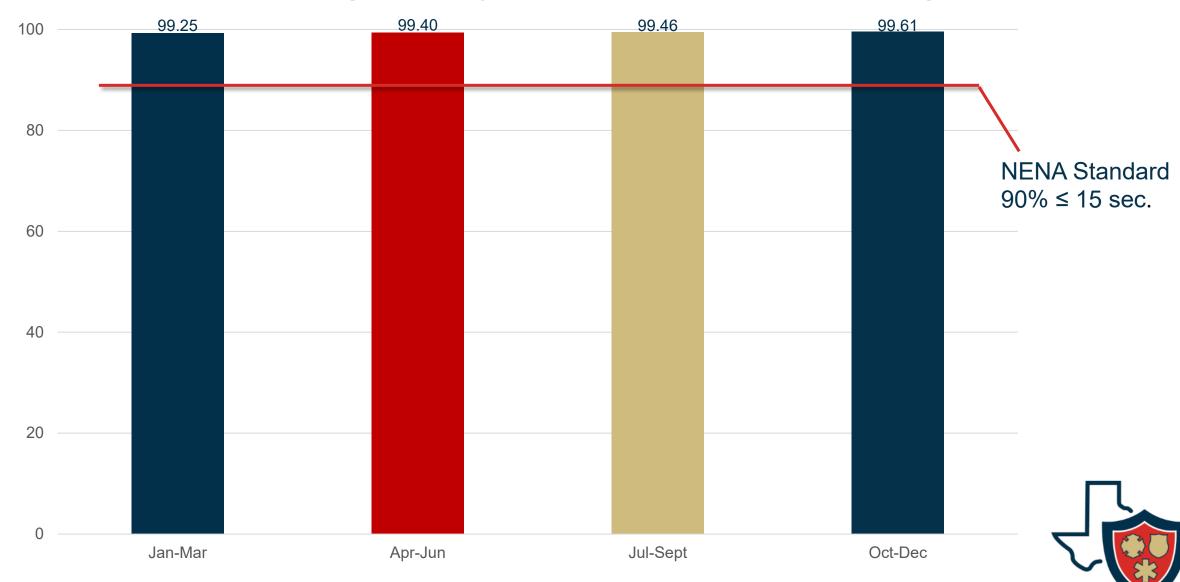

#### 3. Proclamations-Presentations

- 3A. Employee Recognitions/Presentations--Gabe Reaume, City Manager
- 3B. Discussion Regarding Warehouse Development on Spring Hollow Dr.--Tan T. Nguyen, Saginaw Resident
- 3C. Discussion Regarding NWECC Annual Report-- NWECC Director JT Manoushagian
- 3D. Discussion Regarding Carport Specific Use Permitting -- Doug Spears, Fire Chief
- 3E. Economic & Community Engagement Department Update -- Pedro Zambrano, Director Economic & Community Engagement