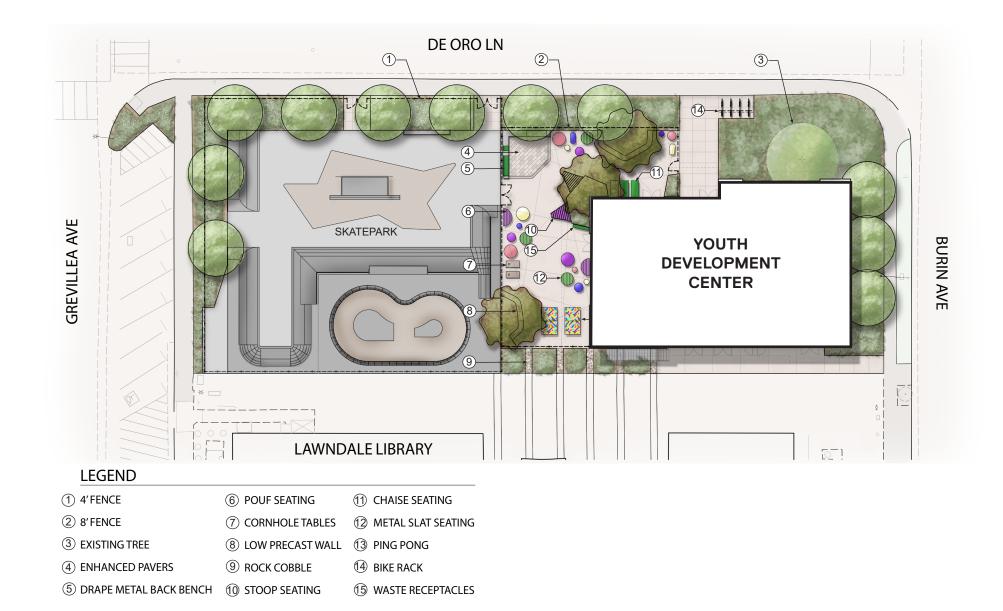

On February 3, 2025, the City Council approved the conceptual design for the Youth Development Center and Skatepark Project. Staff are preparing to release the Request for Proposals (RFP) for the continuation of the design phase, including creation of construction documents and consulting services during the construction bid process and construction phases of the project.

Given that three (3) of the commissioners were appointed after the project went through conceptual design and community input, the Commission requested an update so they could become familiar with the project. Staff will be sharing the conceptual design presentation during the meeting (Attachment A), and answering any questions the Commissioners may have.

### **Attachments**

Attachment A: Lawndale Youth Development Center Presentation

YDC, MUNICIPAL SERVICES, CABLE DEPT, SKATE PARK

TATT IL

# **BUILDING DESIGN GOALS**

Exterior design shall be consistent with other structures in the Civic Center vicinity

Provide a sloped roof to reduce the maintenance needs and provide future solar opportunities

Provide site connection between skate park and Youth Center

Provide separate entrances for Youth Center and Municipal Services

Maintain existing corner tree

Provide natural light for upper offices

**DE ORO LANE** 