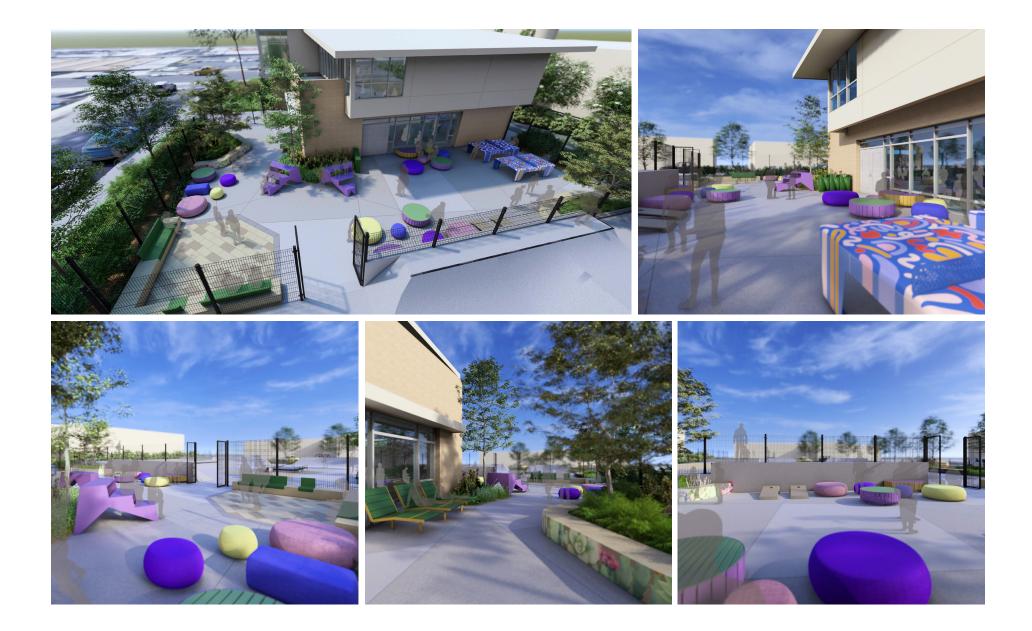

#### **CITY OF LAWNDALE - YOUTH DEVELOPMENT CENTER SCHEMATIC** LANDSCAPING - Concept Imagery

February 3, 2025 | p7 🏶 BOA Architecture

February 3, 2025 | p8 🏶 BOA Architecture

#### **CITY OF LAWNDALE - YOUTH DEVELOPMENT CENTER SCHEMATIC** YOUTH DEVELOPMENT CENTER COURTYARD

February 3, 2025 | p9 🏶 BOA Architecture DVD 😥

February 3, 2025 | p10 🚸 BOA Architecture DVD 😥

COURTYARD RECREATION

CITY OF LAWNDALE - YOUTH DEVELOPMENT CENTER SCHEMATIC

YDC, MUNICIPAL SERVICES, CABLE DEPT - VIEW FROM COURTYARD

February 3, 2025 | p16 🚸 BOA Architecture

OUTSIDE ENTRY

LOBBY

CITY OF LAWNDALE - YOUTH DEVELOPMENT CENTER SCHEMATIC

YDC, MUNICIPAL SERVICES, CABLE DEPT - Interior Views, Teen Center

February 3, 2025 | p17 🚸 BOA Architecture

Goals: Create an inviting, "living room" atmosphere Areas for games and activities, movies, homework and creating community