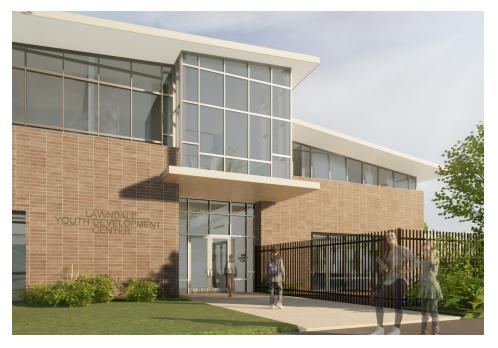

# **BUILDING DESIGN GOALS**

Exterior design shall be consistent with other structures in the Civic Center vicinity

Provide a sloped roof to reduce the maintenance needs and provide future solar opportunities

Provide site connection between skate park and Youth Center

Provide separate entrances for Youth Center and Municipal Services

Maintain existing corner tree

Provide natural light for upper offices

**DE ORO LANE** 