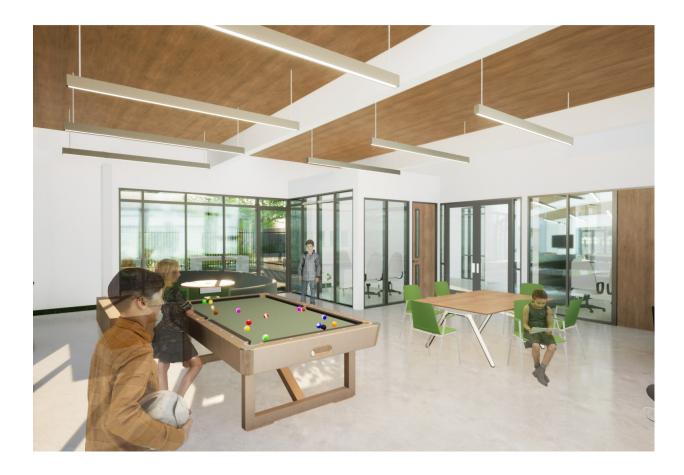

YDC, MUNICIPAL SERVICES, CABLE DEPT - Interior Views, Teen Center

February 3, 2025 | p17 🚸 BOA Architecture

Goals: Create an inviting, "living room" atmosphere Areas for games and activities, movies, homework and creating community

CITY OF LAWNDALE - YOUTH DEVELOPMENT CENTER SCHEMATIC

YDC, MUNICIPAL SERVICES, CABLE DEPT - Interior Views, Teen Center

February 3, 2025 | p18 🚸 BOA Architecture

CAFE AND MOVIE AREA

GAME ZONE

CITY OF LAWNDALE - YOUTH DEVELOPMENT CENTER SCHEMATIC