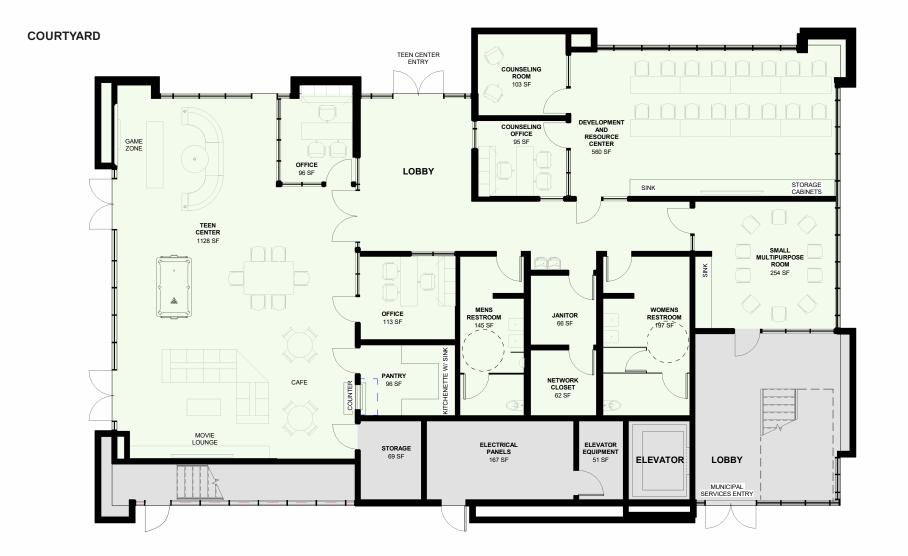

CITY OF LAWNDALE - YOUTH DEVELOPMENT CENTER SCHEMATIC

YDC, MUNICIPAL SERVICES, CABLE DEPT - Floor Plan Level 1

February 3, 2025 | p12 🚸 BOA Architecture

YDC, MUNICIPAL SERVICES, CABLE DEPT - Floor Plan, Level 2

COURTYARD RECREATION

CITY OF LAWNDALE - YOUTH DEVELOPMENT CENTER SCHEMATIC

YDC, MUNICIPAL SERVICES, CABLE DEPT - VIEW FROM COURTYARD

February 3, 2025 | p16 🚸 BOA Architecture

OUTSIDE ENTRY

LOBBY

CITY OF LAWNDALE - YOUTH DEVELOPMENT CENTER SCHEMATIC

YDC, MUNICIPAL SERVICES, CABLE DEPT - Interior Views, Teen Center

February 3, 2025 | p17 🚸 BOA Architecture

Goals: Create an inviting, "living room" atmosphere Areas for games and activities, movies, homework and creating community

CITY OF LAWNDALE - YOUTH DEVELOPMENT CENTER SCHEMATIC

YDC, MUNICIPAL SERVICES, CABLE DEPT - Interior Views, Teen Center

February 3, 2025 | p18 🚸 BOA Architecture

CAFE AND MOVIE AREA

GAME ZONE

CITY OF LAWNDALE - YOUTH DEVELOPMENT CENTER SCHEMATIC