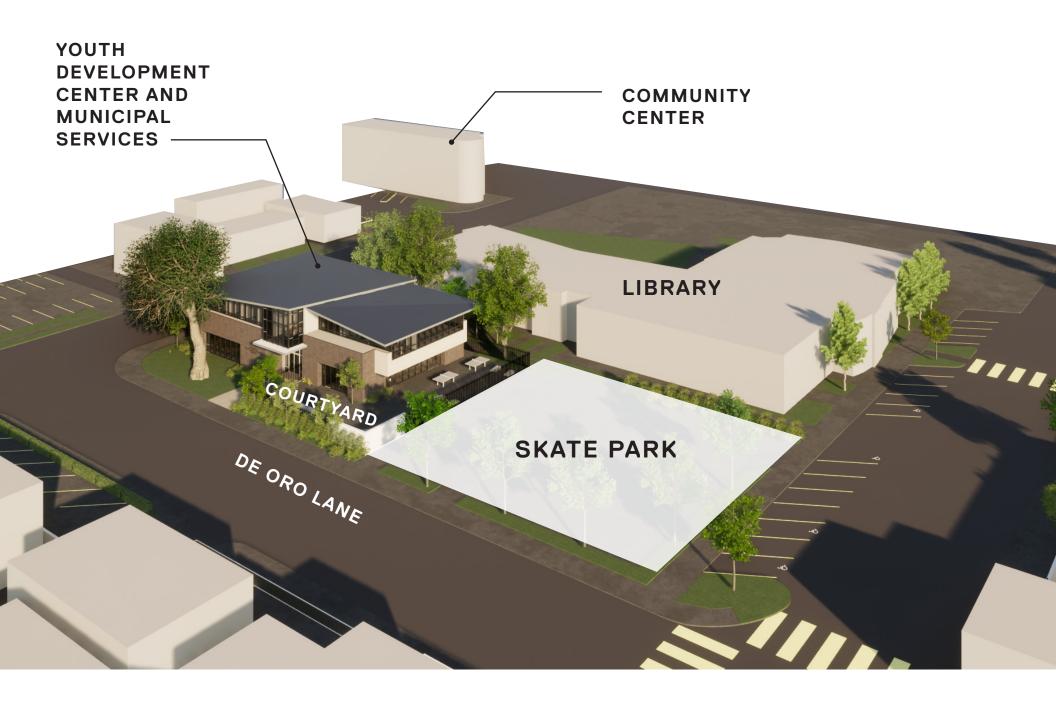

# SITE AND BUILDING PROGRAM

| Existing Municipal Services Prog         | ram Schematic Design Site                             | Schematic Design Site Program |                                                                                          | Schematic Design Building Program (2 Story) |  |
|------------------------------------------|-------------------------------------------------------|-------------------------------|------------------------------------------------------------------------------------------|---------------------------------------------|--|
| Cable TV 1,024<br>Historical Society 720 | GF Teen Center Courtyard<br>GF Skate Park<br>GF<br>GF | 2,250 SF<br>9,500 SF          | <i>First Level</i><br>Teen Center<br>Support, Circulation<br><b>First Level Subtotal</b> | 3,609 SF<br>1,170 SF<br><b>4,779 SF</b>     |  |
|                                          |                                                       |                               | <i>Second Level</i><br>Municipal Services<br>Cable TV Dept<br>Support, Circulation       | 1,682 SF<br>1,410 SF<br>1,703 SF            |  |
|                                          |                                                       |                               | Second Level Subtotal                                                                    | 4,795 SF                                    |  |
| Total Existing Building 7,672            | SF Site Subtotal                                      | 11,750 SF                     | Total Building                                                                           | 9,574 SF                                    |  |

# **BUILDING DESIGN GOALS**

Exterior design shall be consistent with other structures in the Civic Center vicinity

Provide a sloped roof to reduce the maintenance needs and provide future solar opportunities

Provide site connection between skate park and Youth Center

Provide separate entrances for Youth Center and Municipal Services

Maintain existing corner tree

Provide natural light for upper offices

**DE ORO LANE** 

CITY OF LAWNDALE - YOUTH DEVELOPMENT CENTER SCHEMATIC

YDC, MUNICIPAL SERVICES, CABLE DEPT - Floor Plan Level 1

February 3, 2025 | p12 🚸 BOA Architecture

YDC, MUNICIPAL SERVICES, CABLE DEPT - Floor Plan, Level 2