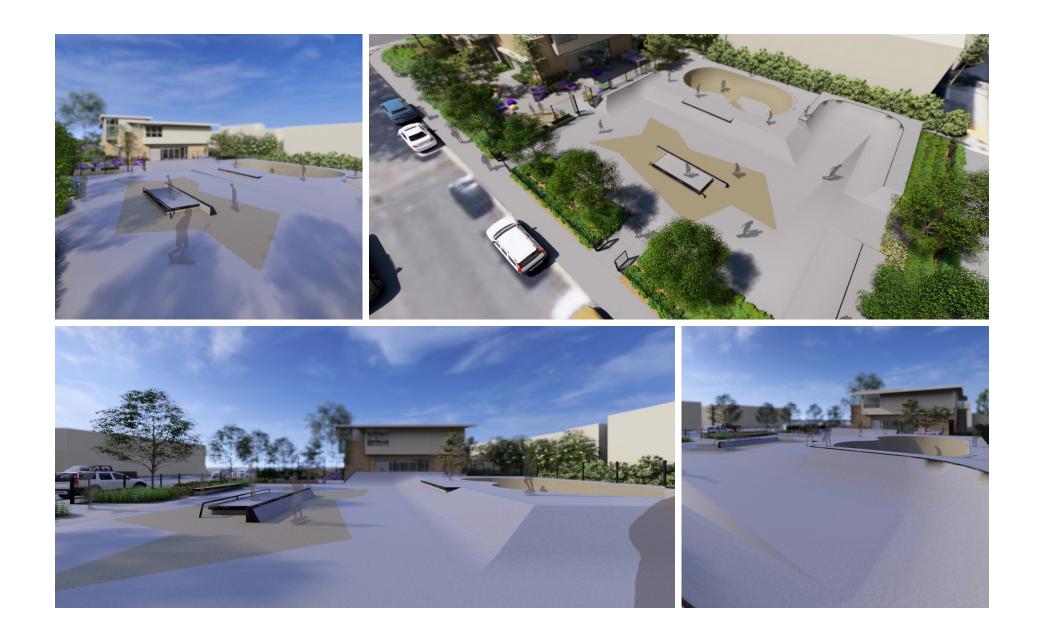

On February 3, 2025, the City Council approved the conceptual design for the Youth Development Center and Skatepark Project. Staff are preparing to release the Request for Proposals (RFP) for the continuation of the design phase, including creation of construction documents and consulting services during the construction bid process and construction phases of the project.

# **BUILDING DESIGN GOALS**

Exterior design shall be consistent with other structures in the Civic Center vicinity

Provide a sloped roof to reduce the maintenance needs and provide future solar opportunities

Provide site connection between skate park and Youth Center

Provide separate entrances for Youth Center and Municipal Services

Maintain existing corner tree

Provide natural light for upper offices

**DE ORO LANE** 