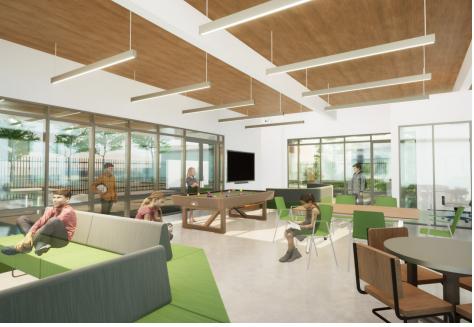

YDC, MUNICIPAL SERVICES, CABLE DEPT - Interior Views, Teen Center

February 3, 2025 | p17 🚸 BOA Architecture

Goals: Create an inviting, "living room" atmosphere Areas for games and activities, movies, homework and creating community

CITY OF LAWNDALE - YOUTH DEVELOPMENT CENTER SCHEMATIC

YDC, MUNICIPAL SERVICES, CABLE DEPT - Interior Views, Teen Center

February 3, 2025 | p18 🚸 BOA Architecture

CAFE AND MOVIE AREA

GAME ZONE

CITY OF LAWNDALE - YOUTH DEVELOPMENT CENTER SCHEMATIC