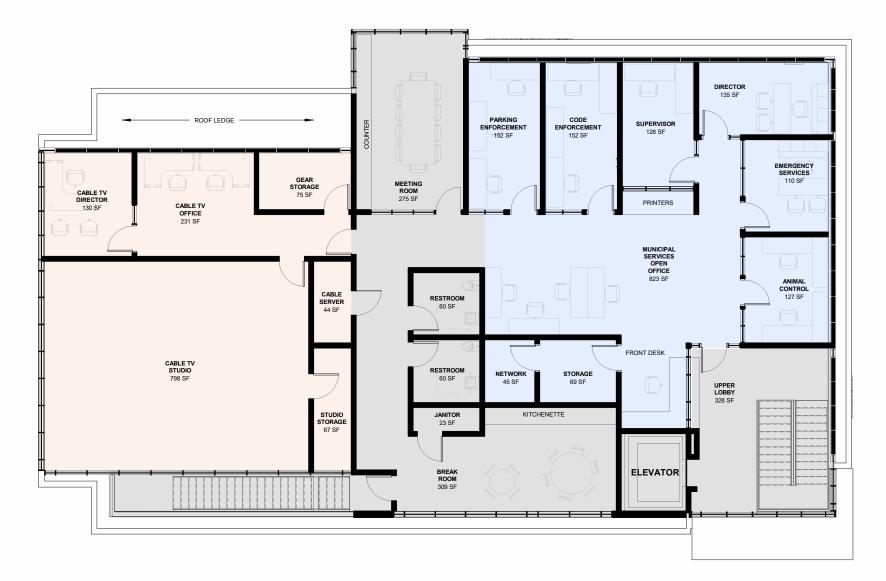

CITY OF LAWNDALE - YOUTH DEVELOPMENT CENTER SCHEMATIC

YDC, MUNICIPAL SERVICES, CABLE DEPT - Floor Plan Level 1

February 3, 2025 | p12 🚸 BOA Architecture

YDC, MUNICIPAL SERVICES, CABLE DEPT - Floor Plan, Level 2

**CITY OF LAWNDALE - YOUTH DEVELOPMENT CENTER SCHEMATIC** 

YDC, MUNICIPAL SERVICES, CABLE DEPT - Interior Views, Teen Center

February 3, 2025 | p20 🚸 BOA Architecture

**CITY OF LAWNDALE - YOUTH DEVELOPMENT CENTER SCHEMATIC** YDC, MUNICIPAL SERVICES, CABLE DEPT - ENTRANCE TO MUNICIPAL SERVICES

February 3, 2025 | p21 🚸 BOA Architecture

MUNICIPAL SERVICES PUBLIC COUNTER

CITY OF LAWNDALE - YOUTH DEVELOPMENT CENTER SCHEMATIC

YDC, MUNICIPAL SERVICES, CABLE DEPT - Interior Views, Municipal Services

February 3, 2025 | p22 🚸 BOA Architecture