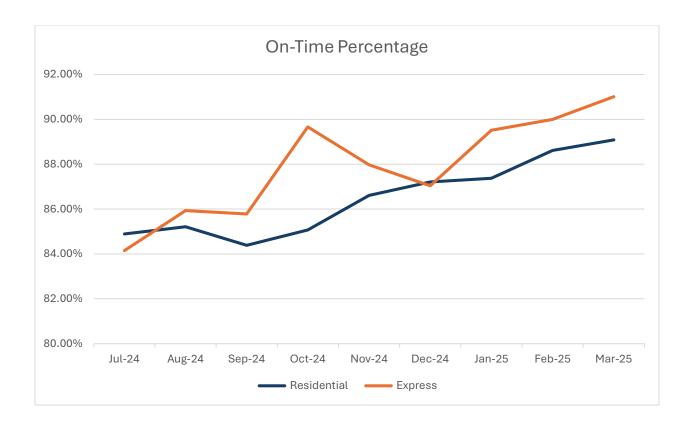

# **FIXED ROUTE SUMMARY**

|             | Total<br>Passengers | Total<br>Revenue<br>Hours | Revenue<br>Miles | Ridership /<br>Rev Hour | Collected Fares | Farebox<br>Recovery<br>per<br>Passenger | On-Time<br>Percentage | # Of<br>Operating<br>Days |
|-------------|---------------------|---------------------------|------------------|-------------------------|-----------------|-----------------------------------------|-----------------------|---------------------------|
| Residential | 625                 | 327.80                    | 3,546            | 1.91                    | \$142.72        | \$0.23                                  | 89.09%                | 31                        |
| Express     | 377                 | 301.33                    | 4,104            | 1.25                    | \$132.98        | \$0.35                                  | 91.01%                | 31                        |
| Total       | 1,002               | 629.13                    | 7,650            | 1.59                    | \$275.70        | \$0.28                                  | 90.12%                |                           |

## Express - 16/14/10 trips

|           | Date | # Trips<br>Scheduled | # Trips | Missed<br>Trips | Trips<br>Late | % On -Time |
|-----------|------|----------------------|---------|-----------------|---------------|------------|
| Saturday  | 3/1  | 11                   | 11      |                 | 1             | 90.91%     |
| Sunday    | 3/2  | 9                    | 9       |                 | 1             | 88.89%     |
| Monday    | 3/3  | 14                   | 14      |                 | 2             | 85.71%     |
| Tuesday   | 3/4  | 14                   | 14      |                 | 3             | 78.57%     |
| Wednesday | 3/5  | 14                   | 14      |                 | 3             | 78.57%     |
| Thursday  | 3/6  | 14                   | 14      |                 | 2             | 85.71%     |
| -         | 3/7  | 14                   | 14      |                 | 2             | 85.71%     |
| Friday    |      |                      |         |                 |               |            |
| Saturday  | 3/8  | 11                   | 11      |                 | 1             | 90.91%     |
| Sunday    | 3/9  | 9                    | 9       |                 | 0             | 100.00%    |
| Monday    | 3/10 | 14                   | 14      |                 | 2             | 85.71%     |
| Tuesday   | 3/11 | 14                   | 14      |                 | 2             | 85.71%     |
| Wednesday | 3/12 | 14                   | 14      |                 | 2             | 85.71%     |
| Thursday  | 3/13 | 14                   | 14      |                 | 1             | 92.86%     |
| Friday    | 3/14 | 14                   | 14      |                 | 1             | 92.86%     |
| Saturday  | 3/15 | 11                   | 11      |                 | 1             | 90.91%     |
| Sunday    | 3/16 | 9                    | 9       |                 | 1             | 88.89%     |
| Monday    | 3/17 | 14                   | 14      |                 | 2             | 85.71%     |
| Tuesday   | 3/18 | 14                   | 14      |                 | 2             | 85.71%     |
| Wednesday | 3/19 | 14                   | 14      |                 | 3             | 78.57%     |
| Thursday  | 3/20 | 14                   | 14      |                 | 2             | 85.71%     |
| Friday    | 3/21 | 14                   | 14      |                 | 2             | 85.71%     |
| Saturday  | 3/22 | 11                   | 11      |                 | 0             | 100.00%    |
| Sunday    | 3/23 | 9                    | 9       |                 | 0             | 100.00%    |
| Monday    | 3/24 | 14                   | 14      |                 | 3             | 78.57%     |
| Tuesday   | 3/25 | 14                   | 14      |                 | 2             | 85.71%     |
| Wednesday | 3/26 | 14                   | 14      |                 | 2             | 85.71%     |
| Thursday  | 3/27 | 14                   | 14      |                 | 2             | 85.71%     |
| Friday    | 3/28 | 14                   | 14      |                 | 2             | 85.71%     |
| Saturday  | 3/29 | 11                   | 11      |                 | 1             | 90.91%     |
| Sunday    | 3/30 | 9                    | 9       |                 | 0             | 100.00%    |
| Monday    | 3/31 | 14                   | 14      |                 | 2             | 85.71%     |
| Weekda    | ay   | 294                  | 294     | 0               | 37            | 87.41%     |
| Total (S  | at)  | 55                   | 55      | 0               | 4             | 92.73%     |
| Total (Si | un)  | 45                   | 45      | 0               | 2             | 95.56%     |
| Grand To  | otal | 394                  | 394     | 0               | 43            | 89.09%     |

| Date               | # Trips<br>Scheduled | # Trips<br>Completed | Missed<br>Trips | Trips<br>Late | % On -Time |
|--------------------|----------------------|----------------------|-----------------|---------------|------------|
| 3/1                | 14                   | 14                   |                 | 0             | 100.00%    |
| 3/2                | 10                   | 10                   |                 | 0             | 100.00%    |
| 3/3                | 16                   | 16                   |                 | 2             | 87.50%     |
| 3/4                | 16                   | 16                   |                 | 2             | 87.50%     |
| 3/5                | 16                   | 16                   |                 | 1             | 93.75%     |
| 3/6                | 16                   | 16                   |                 | 1             | 93.75%     |
| 3/7                | 16                   | 16                   |                 | 1             | 93.75%     |
| 3/8                | 14                   | 14                   |                 | 1             | 92.86%     |
| 3/9                | 10                   | 10                   |                 | 0             | 100.00%    |
| 3/10               | 16                   | 16                   |                 | 2             | 87.50%     |
| 3/11               | 16                   | 16                   |                 | 1             | 93.75%     |
| 3/12               | 16                   | 16                   |                 | 2             | 87.50%     |
| 3/13               | 16                   | 16                   |                 | 2             | 87.50%     |
| 3/14               | 16                   | 16                   |                 | 1             | 93.75%     |
| 3/15               | 14                   | 14                   |                 | 0             | 100.00%    |
| 3/16               | 10                   | 10                   |                 | 0             | 100.00%    |
| 3/17               | 16                   | 16                   |                 | 1             | 93.75%     |
| 3/18               | 16                   | 16                   |                 | 1             | 93.75%     |
| 3/19               | 16                   | 16                   |                 | 1             | 93.75%     |
| 3/20               | 16                   | 16                   |                 | 2             | 87.50%     |
| 3/21               | 16                   | 16                   |                 | 2             | 87.50%     |
| 3/22               | 14                   | 14                   |                 | 1             | 92.86%     |
| 3/23               | 10                   | 10                   |                 | 0             | 100.00%    |
| 3/24               | 16                   | 16                   |                 | 2             | 87.50%     |
| 3/25               | 16                   | 16                   |                 | 2             | 87.50%     |
| 3/26               | 16                   | 16                   |                 | 2             | 87.50%     |
| 3/27               | 16                   | 16                   |                 | 2             | 87.50%     |
| 3/28               | 16                   | 16                   |                 | 2             | 87.50%     |
| 3/29               | 14                   | 14                   |                 | 2             | 85.71%     |
| 3/30               | 10                   | 10                   |                 | 3             | 70.00%     |
| 3/31               | 16                   | 16                   |                 | 2             | 87.50%     |
| Weekday            | 336                  | 336                  | 0               | 34            | 89.88%     |
| Total (Sat)        | 70                   | 70                   | 0               | 4             | 94.29%     |
| Total (Sun)        | 50                   | 50                   | 0               | 3             | 94.00%     |
| <b>Grand Total</b> | 456                  | 456                  | 0               | 41            | 91.01%     |

| Date        | Total #<br>Trips<br>Scheduled | Total #<br>Trips<br>Completed | Trips<br>Missed | Trips<br>Late | % On -Time |
|-------------|-------------------------------|-------------------------------|-----------------|---------------|------------|
| Weekday     | 630                           | 630                           | 0               | 71            | 88.73%     |
| Total (Sat) | 125                           | 125                           | 0               | 8             | 93.60%     |
| Total (Sun) | 95                            | 95                            | 0               | 5             | 94.74%     |
| Grand Total | 850                           | 850                           | 0               | 84            | 90.12%     |