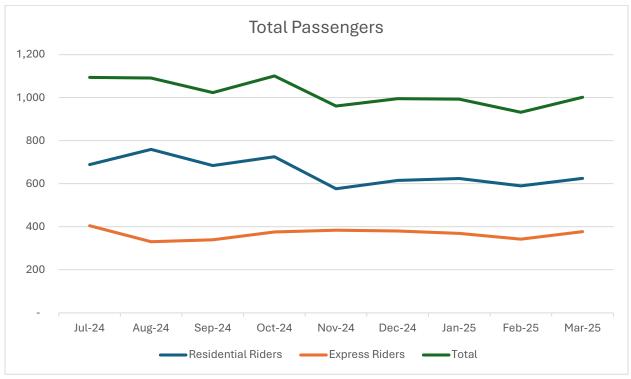

# **FIXED ROUTE SUMMARY**

|             | Total<br>Passengers | Total<br>Revenue<br>Hours | Revenue<br>Miles | Ridership /<br>Rev Hour | Collected Fares | Farebox<br>Recovery<br>per<br>Passenger | On-Time<br>Percentage | # Of<br>Operating<br>Days |
|-------------|---------------------|---------------------------|------------------|-------------------------|-----------------|-----------------------------------------|-----------------------|---------------------------|
| Residential | 625                 | 327.80                    | 3,546            | 1.91                    | \$142.72        | \$0.23                                  | 89.09%                | 31                        |
| Express     | 377                 | 301.33                    | 4,104            | 1.25                    | \$132.98        | \$0.35                                  | 91.01%                | 31                        |
| Total       | 1,002               | 629.13                    | 7,650            | 1.59                    | \$275.70        | \$0.28                                  | 90.12%                |                           |

#### March 2025

| Ī          |       |                     | DAIL            | Y TOTAL HO | OURS           | DAILY           | REVENUE H | IOURS            |               | DAIL            | Y TOTAL N | <b>1ILES</b>   | DAILY REVENUE MILES |         |                  |
|------------|-------|---------------------|-----------------|------------|----------------|-----------------|-----------|------------------|---------------|-----------------|-----------|----------------|---------------------|---------|------------------|
|            | Date  | Total<br>Passengers | Residenti<br>al | Express    | Gross<br>Hours | Residenti<br>al | Express   | Revenue<br>Hours | Pax/Rev<br>Hr | Residenti<br>al | Express   | Gross<br>Miles | Residen<br>tial     | Express | Revenue<br>Miles |
| Saturday   | 3/1   | 15                  | 10.05           | 10.42      | 20.47          | 9.15            | 9.26      | 18.41            | 0.81          | 104             | 141       | 245            | 99                  | 126     | 225              |
| Sunday     | 3/2   | 12                  | 9.42            | 7.70       | 17.12          | 7.48            | 6.58      | 14.06            | 0.85          | 86              | 102       | 188            | 81                  | 90      | 171              |
| Monday     | 3/3   | 45                  | 12.75           | 12.00      | 24.75          | 11.65           | 10.58     | 22.23            | 2.02          | 132             | 159       | 291            | 126                 | 144     | 270              |
| Tuesday    | 3/4   | 37                  | 12.75           | 12.00      | 24.75          | 11.65           | 10.58     | 22.23            | 1.66          | 132             | 149       | 281            | 126                 | 144     | 270              |
| Wednesday  | 3/5   | 40                  | 12.75           | 11.92      | 24.67          | 11.65           | 10.58     | 22.23            | 1.80          | 131             | 156       | 287            | 126                 | 144     | 270              |
| Thursday   | 3/6   | 47                  | 12.60           | 11.83      | 24.43          | 11.65           | 10.58     | 22.23            | 2.11          | 130             | 156       | 286            | 126                 | 144     | 270              |
| Friday     | 3/7   | 37                  | 12.55           | 11.87      | 24.42          | 11.65           | 10.58     | 22.23            | 1.66          | 139             | 155       | 294            | 126                 | 144     | 270              |
| Saturday   | 3/8   | 22                  | 9.72            | 10.43      | 20.15          | 9.15            | 9.25      | 18.40            | 1.20          | 111             | 131       | 242            | 99                  | 126     | 225              |
| Sunday     | 3/9   | 16                  | 9.42            | 7.63       | 17.05          | 7.48            | 6.58      | 14.06            | 1.14          | 92              | 95        | 187            | 81                  | 90      | 171              |
| Monday     | 3/10  | 49                  | 12.50           | 11.92      | 24.42          | 11.65           | 10.58     | 22.23            | 2.20          | 137             | 154       | 291            | 126                 | 144     | 270              |
| Tuesday    | 3/11  | 31                  | 12.75           | 12.00      | 24.75          | 11.65           | 10.58     | 22.23            | 1.39          | 141             | 159       | 300            | 126                 | 144     | 270              |
| Wednesday  | 3/12  | 37                  | 12.75           | 12.12      | 24.87          | 11.65           | 10.58     | 22.23            | 1.66          | 142             | 154       | 296            | 126                 | 144     | 270              |
| Thursday   | 3/13  | 54                  | 12.75           | 11.92      | 24.67          | 11.65           | 10.58     | 22.23            | 2.43          | 129             | 170       | 299            | 126                 | 144     | 270              |
| Friday     | 3/14  | 26                  | 12.58           | 12.00      | 24.58          | 11.65           | 10.58     | 22.23            | 1.17          | 138             | 156       | 294            | 126                 | 144     | 270              |
| Saturday   | 3/15  | 20                  | 9.63            | 10.35      | 19.98          | 9.15            | 9.25      | 18.40            | 1.09          | 104             | 138       | 242            | 99                  | 126     | 225              |
| Sunday     | 3/16  | 8                   | 9.25            | 7.50       | 16.75          | 7.48            | 6.58      | 14.06            | 0.57          | 88              | 102       | 190            | 81                  | 90      | 171              |
| Monday     | 3/17  | 40                  | 12.75           | 12.00      | 24.75          | 11.65           | 10.58     | 22.23            | 1.80          | 140             | 156       | 296            | 126                 | 144     | 270              |
| Tuesday    | 3/18  | 45                  | 12.75           | 11.70      | 24.45          | 11.65           | 10.58     | 22.23            | 2.02          | 140             | 153       | 293            | 126                 | 144     | 270              |
| Wednesday  | 3/19  | 46                  | 12.75           | 11.83      | 24.58          | 11.65           | 10.58     | 22.23            | 2.07          | 141             | 156       | 297            | 126                 | 144     | 270              |
| Thursday   | 3/20  | 32                  | 12.83           | 11.83      | 24.66          | 11.65           | 10.58     | 22.23            | 1.44          | 145             | 155       | 300            | 126                 | 144     | 270              |
| Friday     | 3/21  | 36                  | 12.65           | 11.83      | 24.48          | 11.65           | 10.58     | 22.23            | 1.62          | 141             | 156       | 297            | 126                 | 144     | 270              |
| Saturday   | 3/22  | 15                  | 9.72            | 10.35      | 20.07          | 9.15            | 9.25      | 18.40            | 0.82          | 104             | 131       | 235            | 99                  | 126     | 225              |
| Sunday     | 3/23  | 11                  | 9.08            | 7.83       | 16.91          | 7.48            | 6.58      | 14.06            | 0.78          | 88              | 95        | 183            | 81                  | 90      | 171              |
| Monday     | 3/24  | 42                  | 12.75           | 12.33      | 25.08          | 11.65           | 10.58     | 22.23            | 1.89          | 142             | 157       | 299            | 126                 | 144     | 270              |
| Tuesday    | 3/25  | 36                  | 12.67           | 11.67      | 24.34          | 11.65           | 10.58     | 22.23            | 1.62          | 131             | 157       | 288            | 126                 | 144     | 270              |
| Wednesday  | 3/26  | 46                  | 12.67           | 11.67      | 24.34          | 11.65           | 10.58     | 22.23            | 2.07          | 144             | 160       | 304            | 126                 | 144     | 270              |
| Thursday   | 3/27  | 44                  | 12.75           | 11.50      | 24.25          | 11.65           | 10.58     | 22.23            | 1.98          | 138             | 149       | 287            | 126                 | 144     | 270              |
| Friday     | 3/28  | 38                  | 12.70           | 12.12      | 24.82          | 11.65           | 10.58     | 22.23            | 1.71          | 137             | 157       | 294            | 126                 | 144     | 270              |
| Saturday   | 3/29  | 19                  | 9.63            | 10.52      | 20.15          | 9.15            | 9.25      | 18.40            | 1.03          | 105             | 133       | 238            | 99                  | 126     | 225              |
| Sunday     | 3/30  | 18                  | 9.42            | 7.33       | 16.75          | 7.48            | 6.58      | 14.06            | 1.28          | 87              | 95        | 182            | 81                  | 90      | 171              |
| Monday     | 3/31  | 38                  | 12.75           | 12.00      | 24.75          | 11.65           | 10.58     | 22.23            | 1.71          | 139             | 156       | 295            | 126                 | 144     | 270              |
| Total Wee  | kday  | 846                 | 266.75          | 250.06     | 516.81         | 244.65          | 222.18    | 466.83           | 1.81          | 2,889           | 3,280     | 6,169          | 2,646               | 3,024   | 5,670            |
| Total (S   | at)   | 91                  | 48.75           | 52.07      | 100.82         | 45.75           | 46.25     | 92.00            | 0.99          | 528             | 674       | 1,202          | 495                 | 630     | 1,125            |
| Total (Sun | iday) | 65                  | 46.59           | 37.99      | 84.58          | 37.40           | 32.90     | 70.30            | 0.92          | 441             | 489       | 930            | 405                 | 450     | 855              |
| Grand To   | otal  | 1,002               | 362.09          | 340.12     | 702.21         | 327.80          | 301.33    | 629.13           | 1.59          | 3,858           | 4,443     | 8,301          | 3,546               | 4,104   | 7,650            |