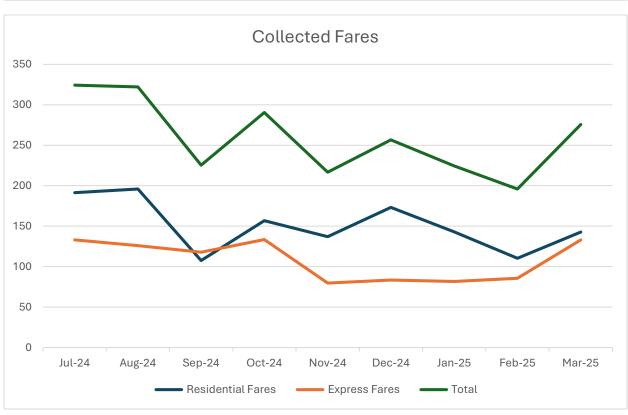

# **FIXED ROUTE SUMMARY**

|             | Total<br>Passengers | Total<br>Revenue<br>Hours | Revenue<br>Miles | Ridership /<br>Rev Hour | Collected Fares | Farebox<br>Recovery<br>per<br>Passenger | On-Time<br>Percentage | # Of<br>Operating<br>Days |
|-------------|---------------------|---------------------------|------------------|-------------------------|-----------------|-----------------------------------------|-----------------------|---------------------------|
| Residential | 625                 | 327.80                    | 3,546            | 1.91                    | \$142.72        | \$0.23                                  | 89.09%                | 31                        |
| Express     | 377                 | 301.33                    | 4,104            | 1.25                    | \$132.98        | \$0.35                                  | 91.01%                | 31                        |
| Total       | 1,002               | 629.13                    | 7,650            | 1.59                    | \$275.70        | \$0.28                                  | 90.12%                |                           |

#### March 2025

|           |       |           |          | ı                 |      |     | 1         |                 |                    |                  |
|-----------|-------|-----------|----------|-------------------|------|-----|-----------|-----------------|--------------------|------------------|
|           |       | Total Pax | REG CASH | SENIOR & DISABLED | FREE | w/c | TAP SCANS | COLLECTED FARES | PROJECTED<br>FARES | DIFF             |
|           | Date  |           | 0.75c    | Free              |      |     |           |                 |                    |                  |
| Saturday  | 3/1   | 15        | 11       | 2                 | 2    | 0   | 2         | \$8.04          | \$8.25             | -\$0.21          |
| Sunday    | 3/2   | 12        | 3        | 7                 | 2    | 0   | 1         | \$2.99          | \$2.25             | \$0.74           |
| Monday    | 3/3   | 45        | 9        | 29                | 6    | 0   | 1         | \$7.30          | \$6.75             | \$0.55           |
| Tuesday   | 3/4   | 37        | 11       | 17                | 7    | 0   | 4         | \$8.49          | \$8.25             | \$0.24           |
| Wednesday | 3/5   | 40        | 21       | 17                | 2    | 0   | 0         | \$16.30         | \$15.75            | \$0.55           |
| Thursday  | 3/6   | 47        | 19       | 21                | 4    | 0   | 5         | \$14.08         | \$14.25            | -\$0.17          |
| Friday    | 3/7   | 37        | 20       | 14                | 0    | 0   | 3         | \$14.22         | \$15.00            | -\$0.78          |
| Saturday  | 3/8   | 22        | 10       | 10                | 0    | 0   | 2         | \$7.70          | \$7.50             | \$0.20           |
| Sunday    | 3/9   | 16        | 7        | 7                 | 2    | 0   | 0         | \$5.75          | \$5.25             | \$0.50           |
| Monday    | 3/10  | 49        | 17       | 17                | 10   | 0   | 5         | \$13.05         | \$12.75            | \$0.30           |
| Tuesday   | 3/11  | 31        | 10       | 18                | 3    | 0   | 0         | \$7.85          | \$7.50             | \$0.35           |
| Wednesday | 3/12  | 37        | 7        | 18                | 11   | 0   | 1         | \$5.45          | \$5.25             | \$0.20           |
| Thursday  | 3/13  | 54        | 23       | 21                | 9    | 0   | 1         | \$17.50         | \$17.25            | \$0.25           |
| Friday    | 3/14  | 26        | 2        | 19                | 2    | 0   | 5         | \$1.00          | \$1.50             | -\$0.50          |
| Saturday  | 3/15  | 20        | 7        | 10                | 3    | 0   | 1         | \$5.16          | \$5.25             | -\$0.09          |
| Sunday    | 3/16  | 8         | 3        | 5                 | 0    | 0   | 0         | \$3.00          | \$2.25             | \$0.75           |
| Monday    | 3/17  | 40        | 16       | 19                | 5    | 0   | 2         | \$11.85         | \$12.00            | -\$0.15          |
| Tuesday   | 3/18  | 45        | 16       | 22                | 7    | 0   | 2         | \$11.76         | \$12.00            | -\$0.24          |
| Wednesday | 3/19  | 46        | 22       | 16                | 8    | 0   | 0         | \$16.55         | \$16.50            | \$0.05           |
| Thursday  | 3/20  | 32        | 9        | 18                | 4    | 0   | 2         | \$6.49          | \$6.75             | -\$0.26          |
| Friday    | 3/21  | 36        | 14       | 16                | 3    | 0   | 6         | \$10.45         | \$10.50            | -\$0.05          |
| Saturday  | 3/22  | 15        | 13       | 2                 | 0    | 0   | 0         | \$9.85          | \$9.75             | \$0.10           |
| Sunday    | 3/23  | 11        | 5        | 6                 | 0    | 0   | 0         | \$4.00          | \$3.75             | \$0.25           |
| Monday    | 3/24  | 42        | 18       | 21                | 3    | 0   | 0         | \$13.79         | \$13.50            | \$0.29           |
| Tuesday   | 3/25  | 36        | 13       | 14                | 8    | 0   | 4         | \$9.25          | \$9.75             | -\$0.50          |
| Wednesday | 3/26  | 46        | 9        | 31                | 6    | 0   | 0         | \$6.35          | \$6.75             | -\$0.40          |
| Thursday  | 3/27  | 44        | 18       | 18                | 8    | 0   | 0         | \$13.67         | \$13.50            | \$0.40<br>\$0.17 |
| Friday    | 3/28  | 38        | 13       | 20                | 5    | 0   | 2         | \$8.85          | \$9.75             | -\$0.90          |
| Saturday  | 3/29  | 19        | 10       | 8                 | 0    | 0   | 1         | \$7.65          | \$7.50             | \$0.15           |
| Sunday    | 3/30  | 18        | 2        | 15                | 1    | 0   | 0         | \$1.61          | \$1.50             | \$0.13           |
| Monday    | 3/31  | 38        | 6        | 22                | 7    | 0   | 3         | \$5.70          | \$4.50             | \$1.20           |
|           |       | J0        | 0        |                   | 1    | · · | J         | ψυ.70           | ΨΨ.ΟΟ              | Ψ1.20            |
| Weeko     | day   | 846       | 293      | 408               | 118  | 0   | 46        | \$219.95        | \$219.75           | \$0.20           |
| Total (   | Sat)  | 91        | 51       | 32                | 5    | 0   | 6         | \$38.40         | \$38.25            | \$0.15           |
| Total (Su | nday) | 65        | 20       | 40                | 5    | 0   | 1         | \$17.35         | \$15.00            | \$2.35           |
| Grand 7   | Γotal | 1,002     | 364      | 480               | 128  | 0   | 53        | \$275.70        | \$273.00           | \$2.70           |