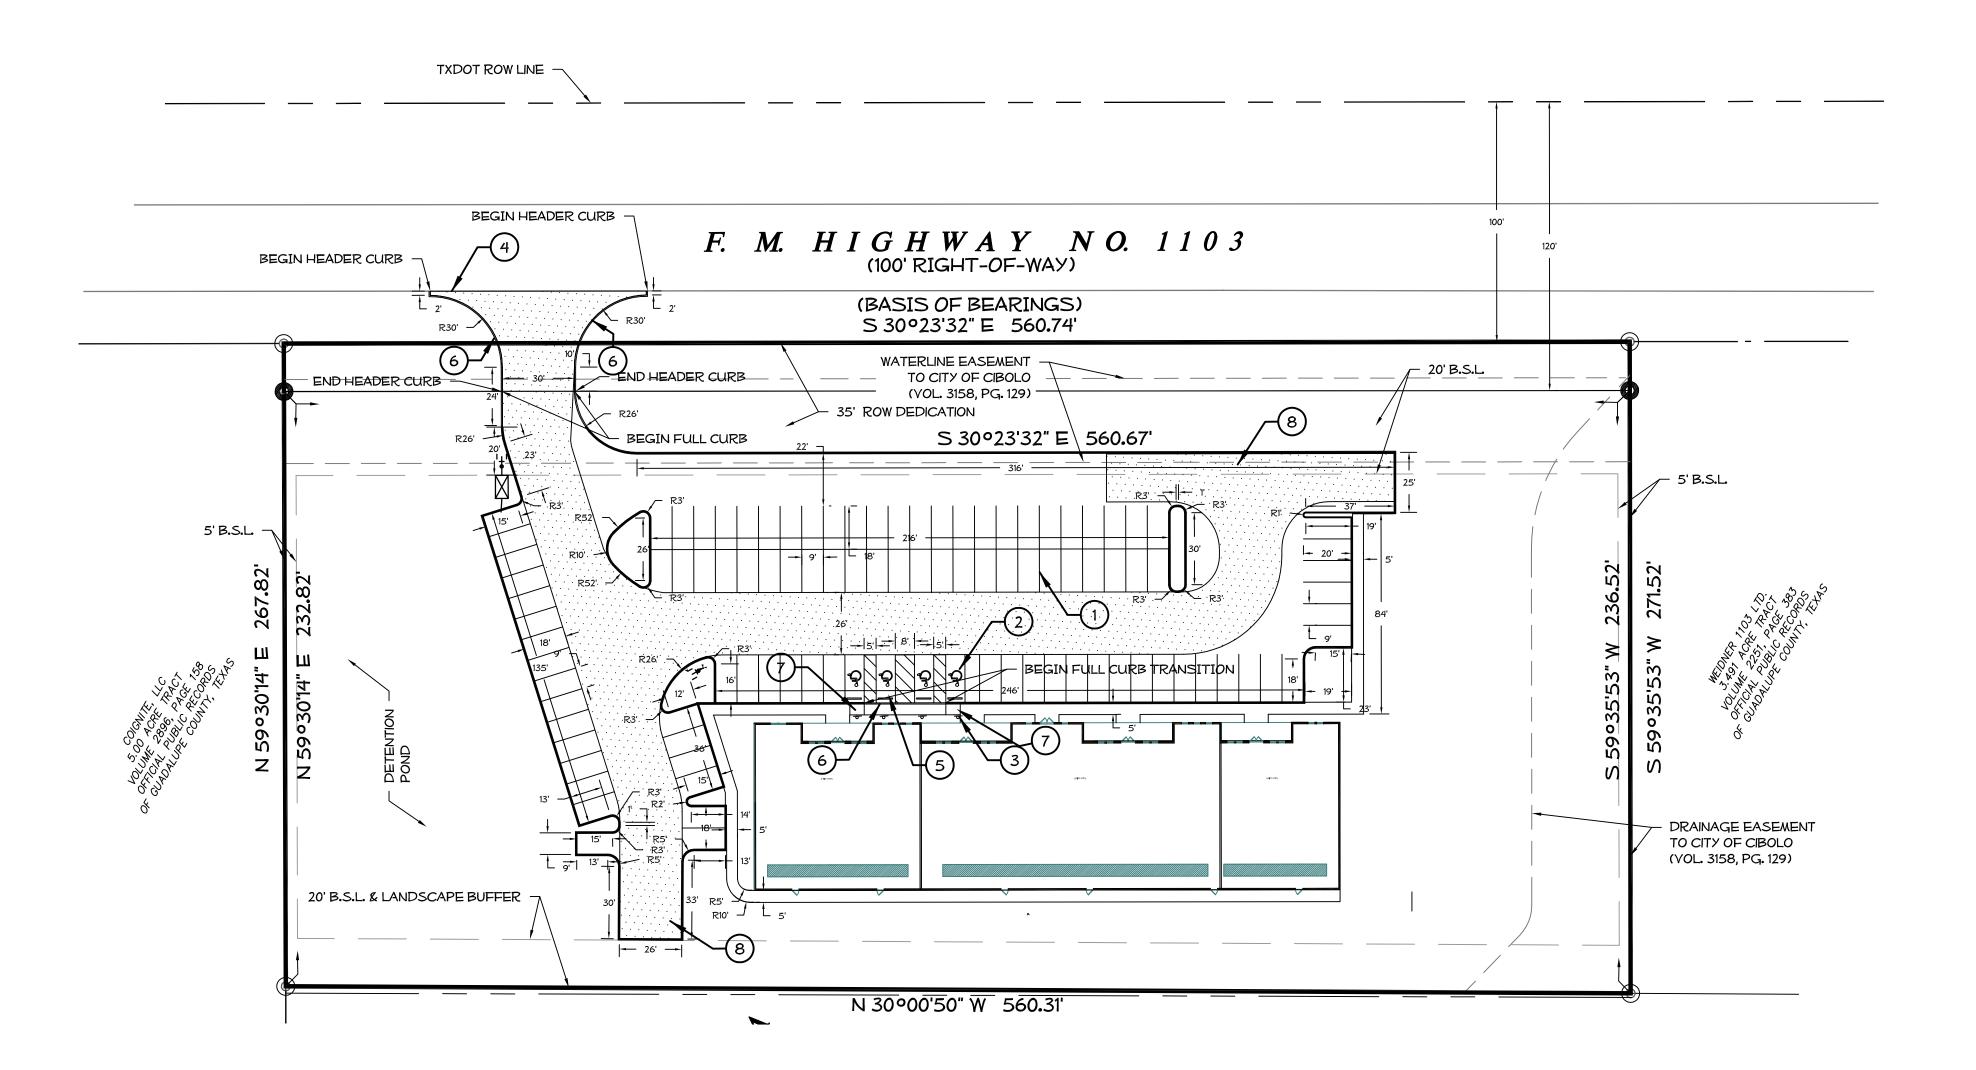

# Public Hearing regarding a Conditional Use Permit for a Fitness Studio/Health Spa use for property located at 2251 FM 1103, Suite #106, legally described as CIBOLO VALLEY SQUARE LOT #1 BLK #1 3.21 ACS.

### PROPERTY INFORMATION:

Project Name: CUP-24-03

Owners: 2251 FM 1103, Ltd.

Representative: Edgar Gamboa, JCG Management Holdings, LLC

Location/Area: 2251 FM 1103, Suite #106, 3.21 acres
Location: FM 1103, south of Green Valley Road

Council District: 5

Future Land Use: Neighborhood Commercial

Existing Zoning: Neighborhood Commercial (C-1)
Requested Zoning: Conditional Use Permit (CUP)

Proposed Use: Jiu Jitsu Studio

### FINDINGS:

A zoning request is specifically about land use, not the future engineering of the land itself, and should meet criteria per UDC Article 4.3.1.5. Decisions regarding future engineering of the land occur with the platting process, where the property's design is known. The applicant lot is in the Cibolo Valley Square shopping center, south of Green Valley Road. Across from FM 1103 is the Heights of Cibolo residential subdivision, which is within the High Density Singly-Family (SF-6) residential zoning district. Two undeveloped properties, also within the Neighborhood Commercial (C-1) zoning district, are directly north and south of the property. To the west is undeveloped land within the Low Density Single-Family (SF-2) residential zoning district. The Cibolo Valley Square shopping center currently contains a dental office, an optometrist, a salon, and one vacant suite. The applicant is requesting a Conditional Use Permit to allow Fitness Studio/Health Spa use, which includes martial arts studios such as the proposed Jiu Jitsu studio.