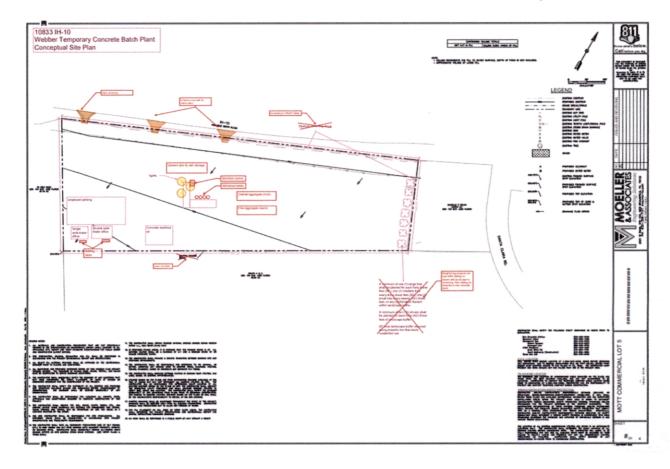

- 1. **Time Restriction** This CUP shall effectively expire on December 31, 2026, and shall not be valid thereafter; however, the applicant may apply for an extension of this CUP prior to December 31, 2026, if more time is needed to complete the applicant's contractual work for the Texas Department of Transportation and/or its affiliates. Any extension of this CUP shall be limited to a period of time not to exceed twelve (12) months.
- 2. **Plat** Within 30 days of the date on which this CUP is approved, the owner/applicant shall submit a valid and completed plat application as required by the UDC or, alternatively, initiate the process to obtain a variance or other waiver from any applicable platting requirements. This CUP amendment extends the time period for submittal by another 30 days.
- 3. **Site Plan** An official site plan submittal, in accordance with the UDC, shall be submitted within 30 days of the date on which this CUP was granted. The concrete batching plant use and related activities permitted by this CUP may not substantially deviate from the submitted conceptual/preliminary site plan attached in Ordinance No. 1435, nor any final site plan that may subsequently be approved by the City. This CUP amendment extends the time period for submittal by another 30 days.
- 4. **Permits & Inspections** Any and all required building permits and a valid Certificate of Occupancy must be obtained by the owner/applicant. All permit applications submitted for this property are subject to the requirements of the City Code, and the City reserves the right to inspect the premises at least once per quarter, i.e. at least once per three-month period, to ensure compliance with the terms of this CUP and other applicable laws and regulations.
- 5. **Perimeter Fence** Within 90 days of the date on which this CUP was granted, a perimeter fence must be installed per UDC Sec. 4.4.7.4.3.E.2 and Sec. 9.3.2. TxDOT, as owner of the IH-10 frontage road abutting the property, has expressed that a perimeter fence is not needed along their property, and such fencing shall not be required between the subject property and the IH-10 frontage road owned by TxDOT. Perimeter fencing shall be

required along all other boundaries of the subject property. This CUP amendment extends the time period to 30 days from the date of site plan approval.

- 6. **Landscape Buffer** Within 30 days of the date on which this CUP was granted, an approved Landscape Buffer must be installed per UDC Sec. 17.1.L and Sec. 4.4.7.4.3.J. This CUP amendment extends the time period for submittal by another 30 days. This CUP amendment extends the time period to 30 days from the date of site plan approval.
- 7. Hours of Operation Subject to authorized letter from TxDOT. Concrete batching operations shall be allowed to occur outside of the permitted timeframe(s) listed within the Cibolo Code of Ordinances in order to accommodate the logistical requirements of the TxDOT highway expansion project.
- 8. Dust Mitigation The RA-200, or equivalent, dust controller shall be in operation at all times during which the silo is operating.
- 9. **Cessation of the Concrete Batch Plant** Upon the cessation of the concrete batching operations associated with this conditional use permit, the site shall be restored to the approved permit grading plan. The site shall be restored to previously approved grading no later than December 31, 2026, unless an extension of this CUP has been granted prior to such date.
- 10. Additional Uses No other conditional uses are allowed under this conditional use permit.

**STAFF FINDING:** The formal site plan review process, which the applicant will need to follow as a condition of being granted a CUP, will bring the property into compliance with the above-listed criterion. The applicant was required as a condition of the CUP to provide an official site plan submittal demonstrating compliance with the Unified Development Code (UDC) section as listed above for the initial purpose of requesting a CUP. To date, staff have not received an official site plan submittal since the establishment of Ordinance No. 1435 granting the CUP on January 23, 2024, or the meeting with staff on February 27, 2024. Staff offered to meet with the applicant to discuss which sections of UDC Sec. 12.3.2 would apply to their site plan but have not received a request to do so from the applicant.

D. Potential unfavorable impacts on existing or permitted uses on abutting sites, to the extent that such impacts exceed those which reasonably may result from use of the site by a permitted use.

**STAFF FINDING**: The UDC allows a Temporary Concrete Batch Plant by CUP in all zoning districts, which is to be reviewed on a case-by-case scenario. The Cibolo Police Department and Code Enforcement have visited the site to ensure compliance with the City's light and noise ordinances. The use of a concrete washout captures and collects any contaminated water and slurry from the operations. The approved conceptual site plan was intended to ensure compliance and compatibility with the surrounding uses until an official site plan was submitted by the applicant as a condition of the CUP. To date, staff have not received an official site plan submittal since the establishment of Ordinance #1435 granting the CUP on January 23, 2024.