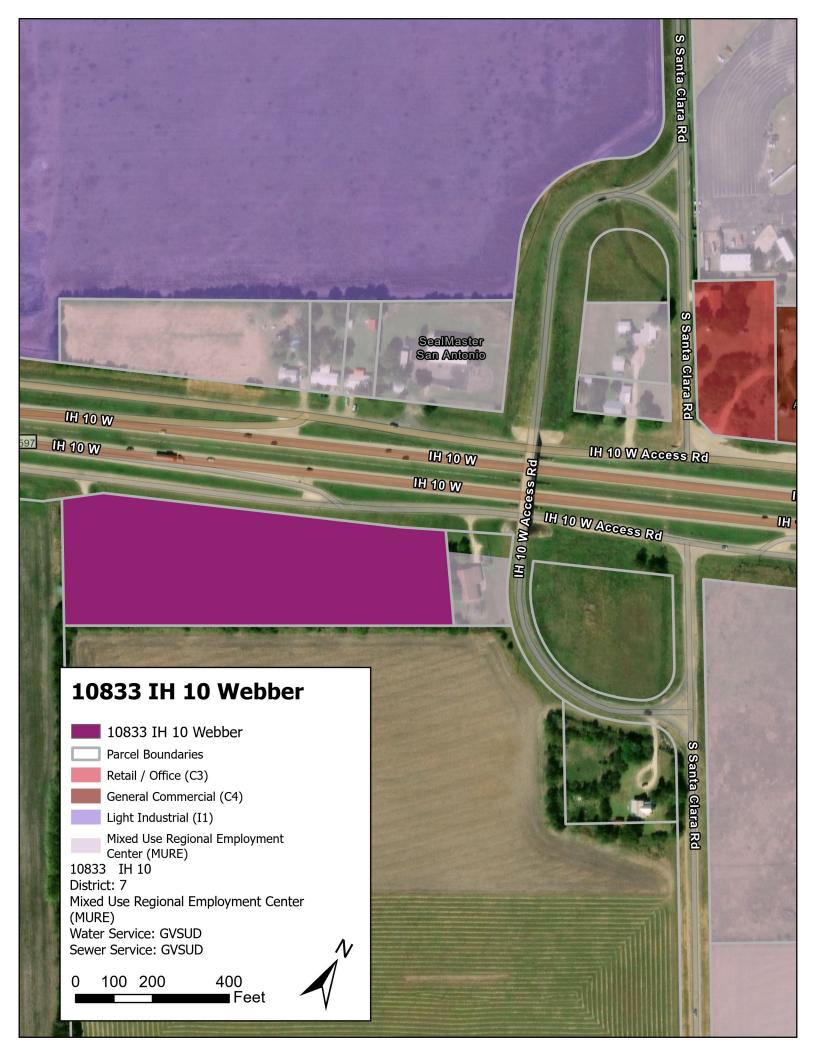

## **Planning and Zoning Commission Staff Report**

Public Hearing regarding a proposed amendment to Ordinance 1437 concerning the Conditional Use Permit for a Concrete Asphalt Batching Plant (Temporary) use for property located at 10833 IH-10, legally described as ABS: 134 SUR: JOSE FLORES 7.5100 AC.

## PROPERTY INFORMATION:

Project Name: CUP-23-03
Owners: MLM Trust

Representative: Miya Janes-Green, Webber LLC

Location/Area: 10833 IH-10, 7.51 acres

Council District: 7

Future Land Use: Business Center & Industrial

Existing Zoning: Mixed Use Regional Employment Center (MURE)

Requested Zoning: Conditional Use Permit (CUP)

Proposed Use: Concrete Asphalt Batching Plant (Temporary) on 6.676 acres out of total acreage

### PUBLIC NOTICE:

Notice was published within the local newspaper (Seguin Gazette) on March 24, 2024, and the City Website. Individual letters were sent by mail to 4 property owners within 200' of the site. To date, Staff has received zero (0) in favor of and zero (0) in opposition. Public Hearings were scheduled for April 10, 2024, (Planning & Zoning Commission) and on April 23, 2024, (City Council). Approval/Disapproval of the ordinance amendment is tentatively scheduled for the May 14, 2024, City Council meeting.