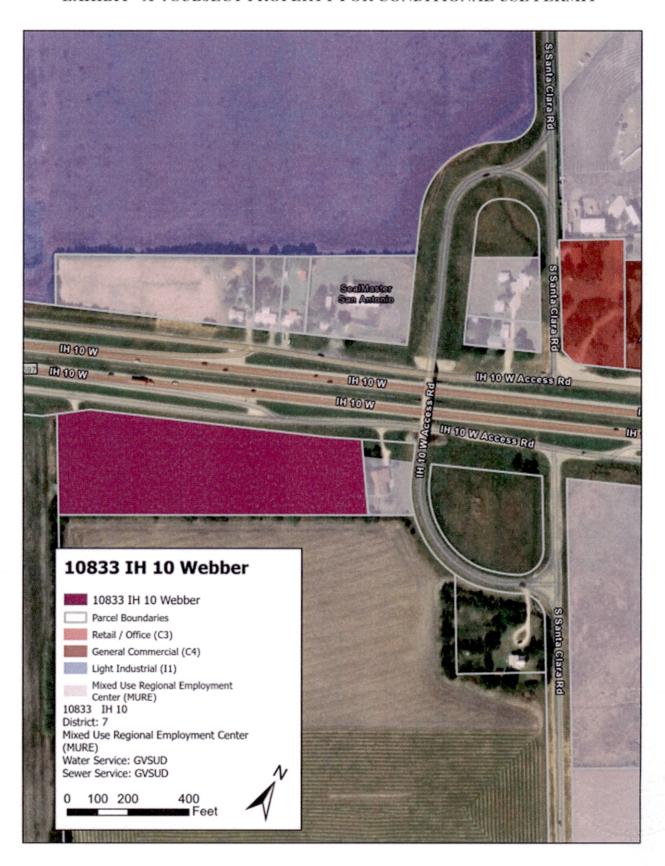

## **Planning and Zoning Commission Staff Report**

Public Hearing regarding a proposed amendment to Ordinance 1437 concerning the Conditional Use Permit for a Concrete Asphalt Batching Plant (Temporary) use for property located at 10833 IH-10, legally described as ABS: 134 SUR: JOSE FLORES 7.5100 AC.

## PROPERTY INFORMATION:

Project Name: CUP-23-03
Owners: MLM Trust

Representative: Miya Janes-Green, Webber LLC

Location/Area: 10833 IH-10, 7.51 acres

Council District: 7

Future Land Use: Business Center & Industrial

Existing Zoning: Mixed Use Regional Employment Center (MURE)

Requested Zoning: Conditional Use Permit (CUP)

Proposed Use: Concrete Asphalt Batching Plant (Temporary) on 6.676 acres out of total acreage

### PUBLIC NOTICE:

Notice was published within the local newspaper (Seguin Gazette) on March 24, 2024, and the City Website. Individual letters were sent by mail to 4 property owners within 200' of the site. To date, Staff has received zero (0) in favor of and zero (0) in opposition. Public Hearings were scheduled for April 10, 2024, (Planning & Zoning Commission) and on April 23, 2024, (City Council). Approval/Disapproval of the ordinance amendment is tentatively scheduled for the May 14, 2024, City Council meeting.