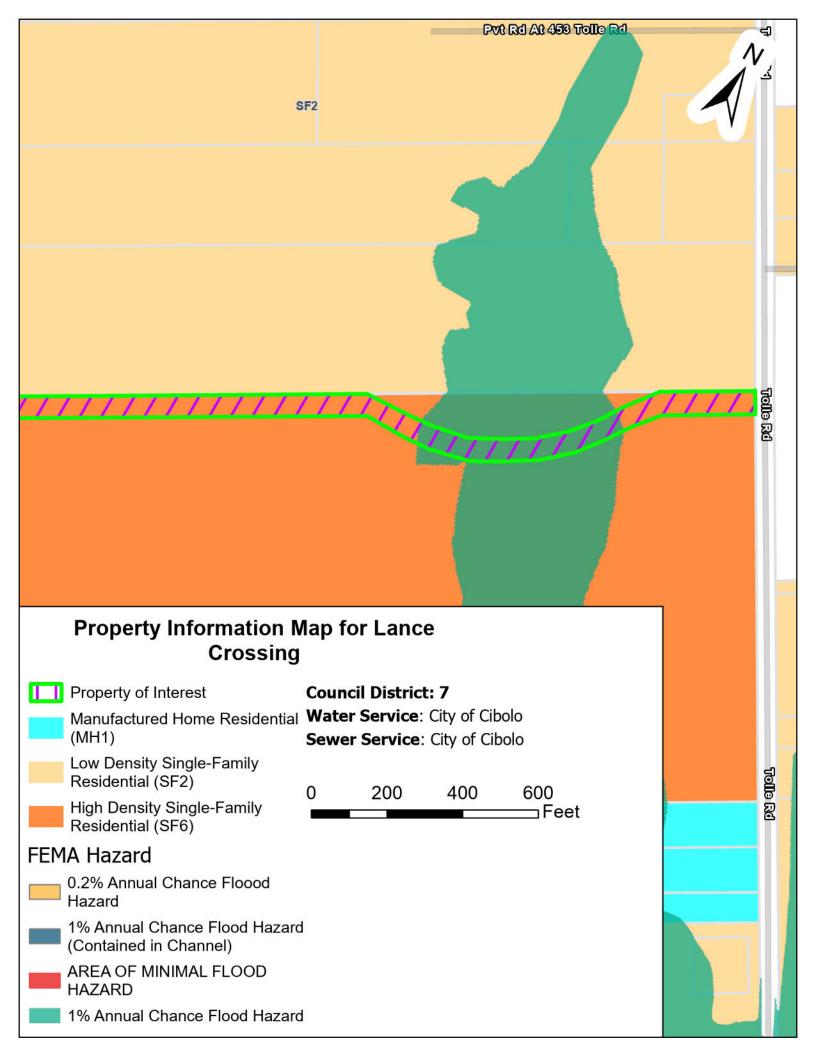

## PROPERTY INFORMATION:

Project Name: PC-24-11-PP

Owner: Continental Homes of Texas, L.P.

Representative: Becky Carroll, Pape-Dawson Engineers

Area: 2.515 acres

**Location:** East of intersection of Lance Crossing and Overlook Ridge

Council District: 7

**Zoning (map):** High-Density Single Family Residential (SF-6)

**Proposed Use:** 699 LF of roadway, one (1) drainage lot

Utility Providers: Sewer/Water City - Cibolo and Electricity - Guadalupe Valley Electric Coop

This Preliminary Plat, concurrent with the Plat of Unit 6, establishes approximately 699 square feet of the above-mentioned collector street, Lance Crossing, that is required by the PIA. This proposed Preliminary Plat also establishes one (1) open space drainage lot, designated as Lot 906 on the Plat, to serve as the necessary drainage improvements for this area of the subdivision.

## STREETS/FUTURE THOROUGHFARE PLAN (FTPX):

This Plat includes approximately 699 linear feet of roadway, including planned intersections of Lance Crossing and Steele Harbor and Lance Crossing and Waterfall Point. 80' of right-of-way is required for the planned collector street.

A portion of the collector street is in the Floodplain. A Certified Letter of Map Revision (CLOMR) for the subdivision was submitted for review and approved by the City Engineer/Floodplain Administrator in March of 2024.