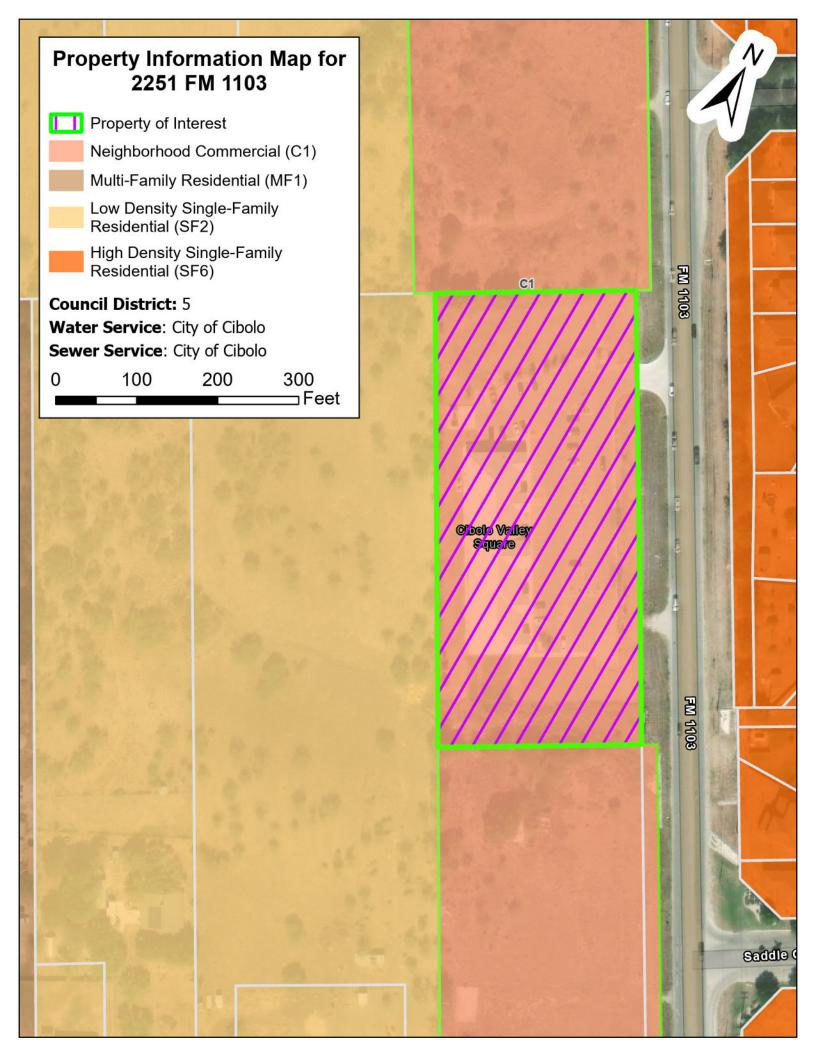

### PROPERTY INFORMATION:

Project Name: CUP-24-03

Owners: 2251 FM 1103, Ltd.

Representative: Edgar Gamboa, JCG Management Holdings, LLC

Location/Area: 2251 FM 1103, Suite #106, 3.21 acres
Location: FM 1103, south of Green Valley Road

Council District: 5

Future Land Use: Neighborhood Commercial

Existing Zoning: Neighborhood Commercial (C-1)
Requested Zoning: Conditional Use Permit (CUP)

Proposed Use: Jiu Jitsu Studio

### FINDINGS:

A zoning request is specifically about land use, not the future engineering of the land itself, and should meet criteria per UDC Article 4.3.1.5. Decisions regarding future engineering of the land occur with the platting process, where the property's design is known. The applicant lot is in the Cibolo Valley Square shopping center, south of Green Valley Road. Across from FM 1103 is the Heights of Cibolo residential subdivision, which is within the High Density Singly-Family (SF-6) residential zoning district. Two undeveloped properties, also within the Neighborhood Commercial (C-1) zoning district, are directly north and south of the property. To the west is undeveloped land within the Low Density Single-Family (SF-2) residential zoning district. The Cibolo Valley Square shopping center currently contains a dental office, an optometrist, a salon, and one vacant suite. The applicant is requesting a Conditional Use Permit to allow Fitness Studio/Health Spa use, which includes martial arts studios such as the proposed Jiu Jitsu studio.

### A. Consistency with the Comprehensive Master Plan;

Comprehensive/Master Plan - Future Land Use Categories - Neighborhood Commercial

<u>Appropriate Land Use Types:</u> The appropriate primary and secondary uses allowed in areas designated as Neighborhood Commercial include all of the commercial and civic uses set out in Neighborhood Commercial (C-1) district in the City's Code of Ordinances. Primary uses allowed in the Neighborhood or Transitional Residential future land use categories could be considered as long as they were part of a larger planned unit development and comprise no more than 25 percent of the land area devoted to the entire development.

Compatible Zoning Districts (P.43 from Comp Plan):

Neighborhood Commercial (C-1) | Planned Unit Development (PUD)

**STAFF FINDING:** The request for Fitness Studio/Health Spa complies with the Comprehensive Master Plan as it is an allowable use within the Neighborhood Commercial land use type and C-1 zoning district per UDC Sec. 13.2 with an approved CUP.