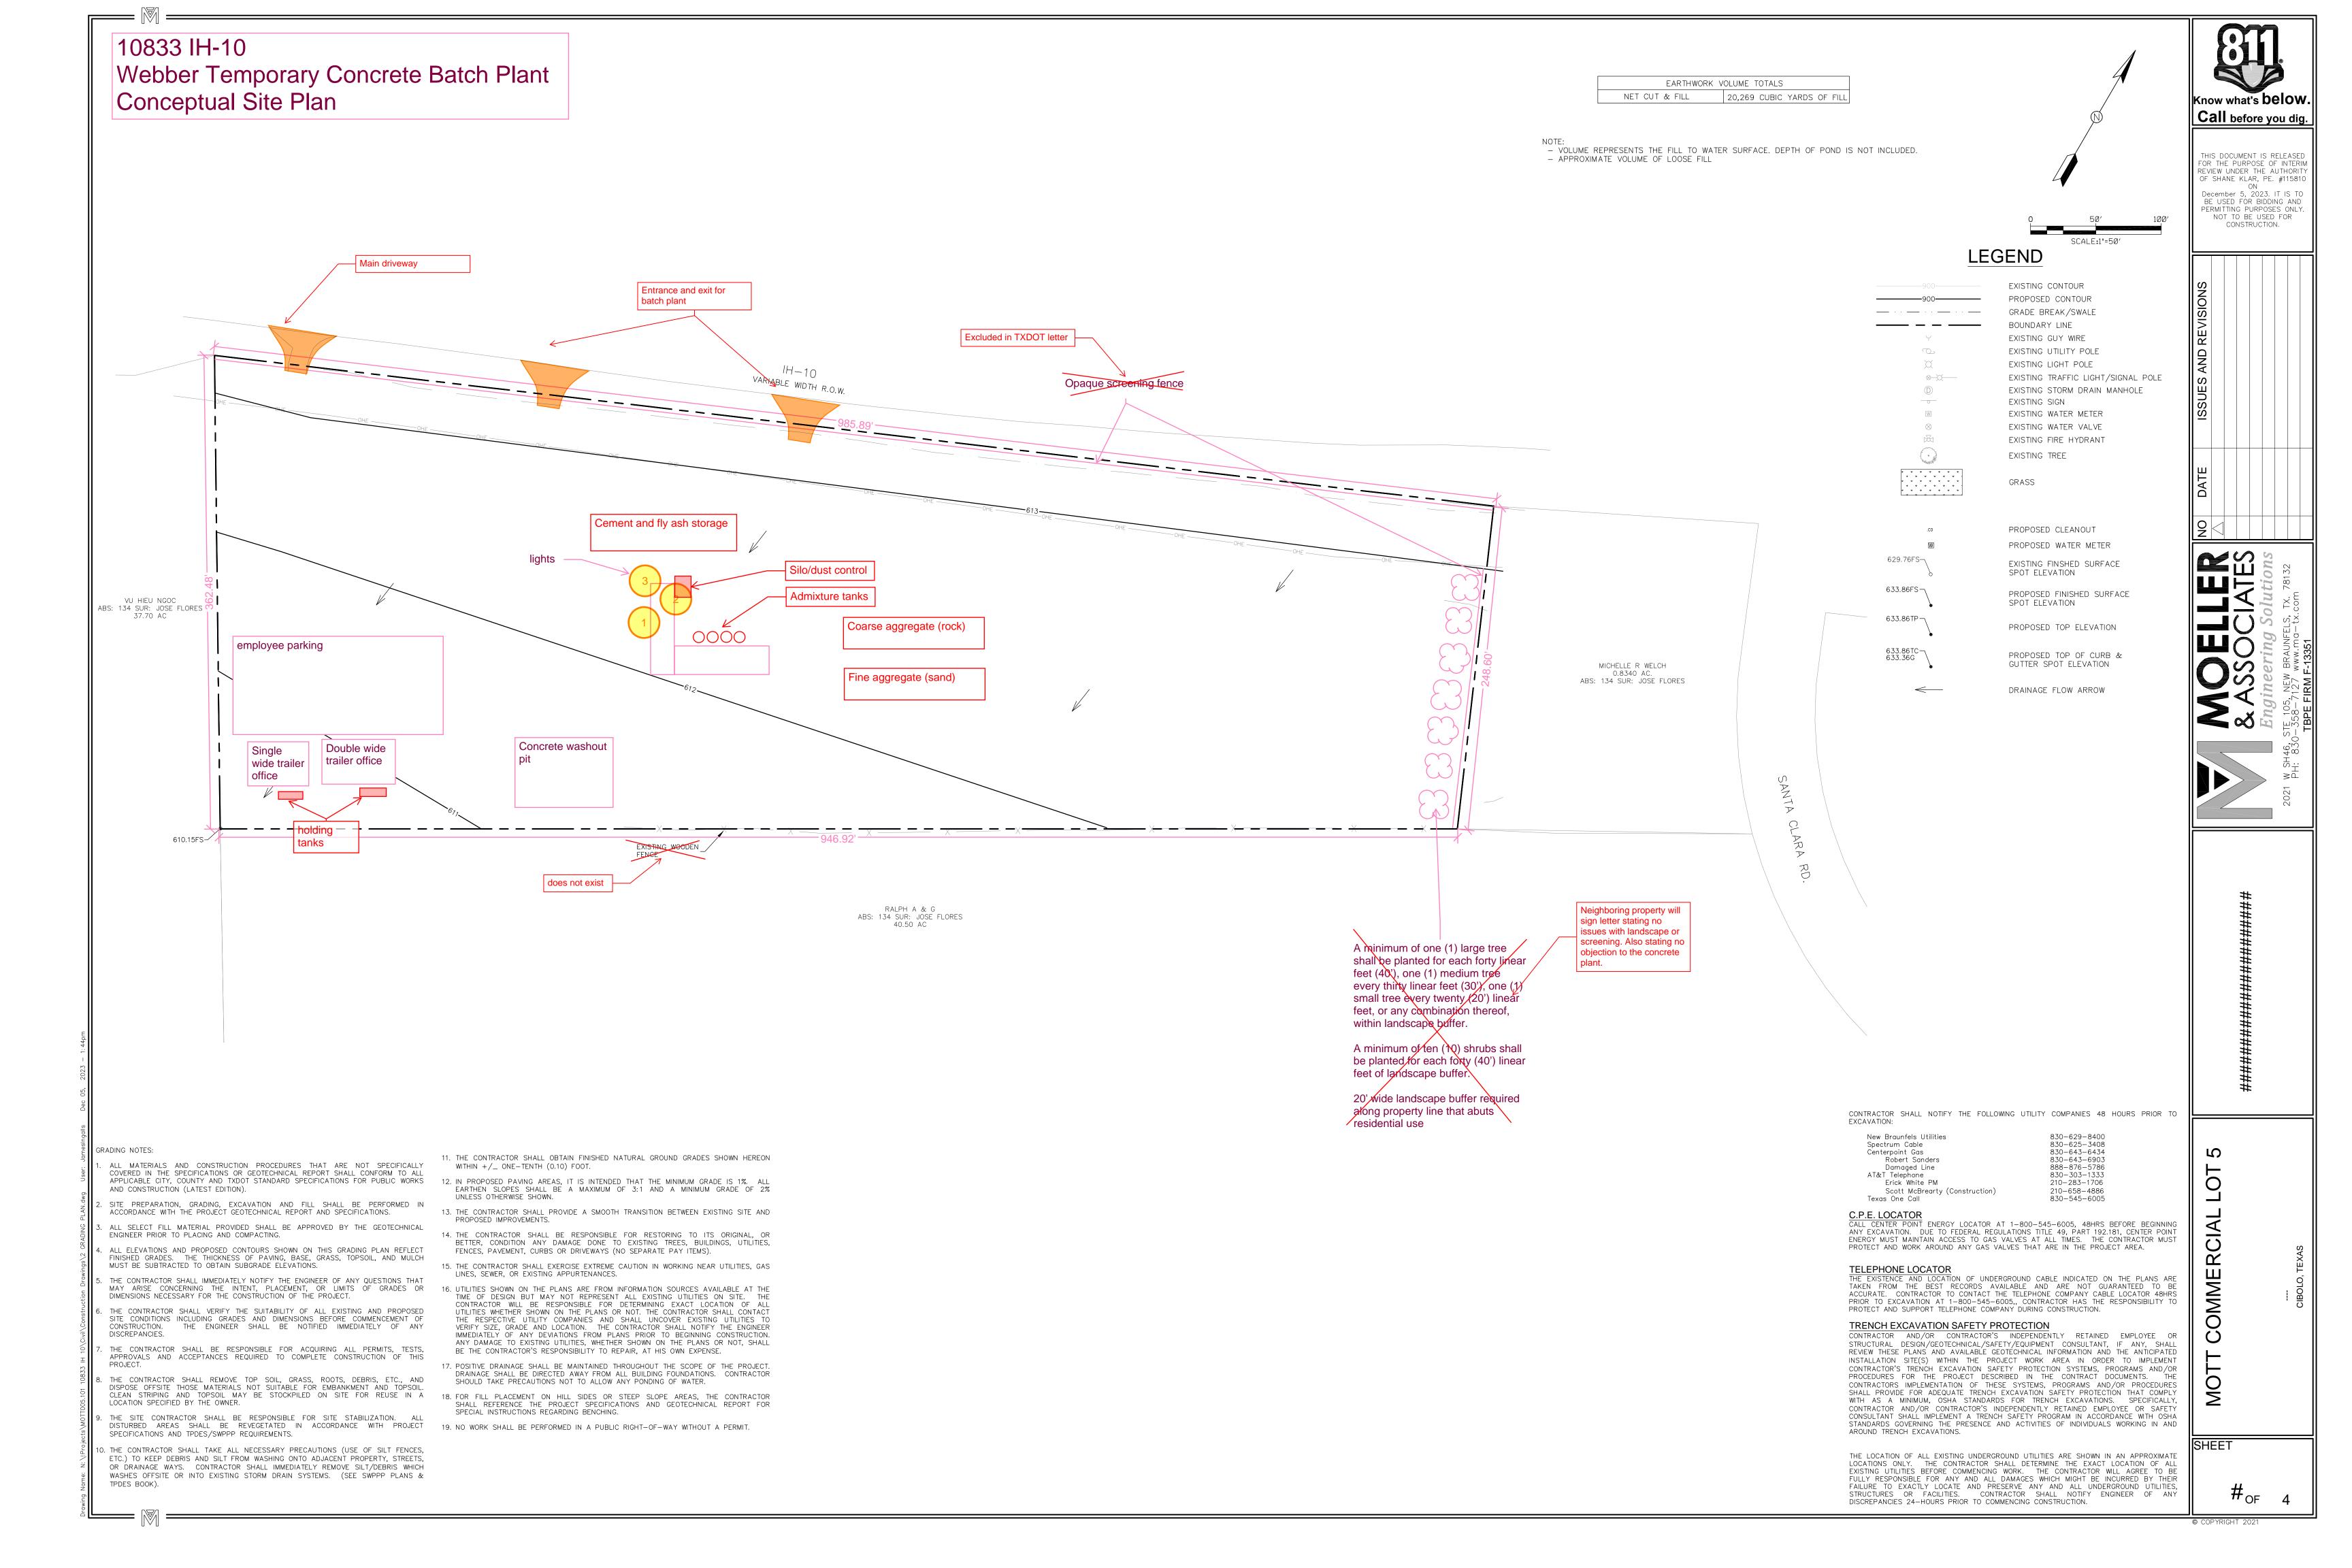

## **Planning and Zoning Commission Staff Report**

Public Hearing regarding a proposed amendment to Ordinance 1437 concerning the Conditional Use Permit for a Concrete Asphalt Batching Plant (Temporary) use for property located at 10833 IH-10, legally described as ABS: 134 SUR: JOSE FLORES 7.5100 AC.

## PROPERTY INFORMATION:

Project Name: CUP-23-03
Owners: MLM Trust

Representative: Miya Janes-Green, Webber LLC

Location/Area: 10833 IH-10, 7.51 acres

Council District: 7

Future Land Use: Business Center & Industrial

Existing Zoning: Mixed Use Regional Employment Center (MURE)

Requested Zoning: Conditional Use Permit (CUP)

Proposed Use: Concrete Asphalt Batching Plant (Temporary) on 6.676 acres out of total acreage

- 1. **Time Restriction** This CUP shall effectively expire on December 31, 2026, and shall not be valid thereafter; however, the applicant may apply for an extension of this CUP prior to December 31, 2026, if more time is needed to complete the applicant's contractual work for the Texas Department of Transportation and/or its affiliates. Any extension of this CUP shall be limited to a period of time not to exceed twelve (12) months.
- 2. **Plat** Within 30 days of the date on which this CUP is approved, the owner/applicant shall submit a valid and completed plat application as required by the UDC or, alternatively, initiate the process to obtain a variance or other waiver from any applicable platting requirements. This CUP amendment extends the time period for submittal by another 30 days.
- 3. **Site Plan** An official site plan submittal, in accordance with the UDC, shall be submitted within 30 days of the date on which this CUP was granted. The concrete batching plant use and related activities permitted by this CUP may not substantially deviate from the submitted conceptual/preliminary site plan attached in Ordinance No. 1435, nor any final site plan that may subsequently be approved by the City. This CUP amendment extends the time period for submittal by another 30 days.
- 4. **Permits & Inspections** Any and all required building permits and a valid Certificate of Occupancy must be obtained by the owner/applicant. All permit applications submitted for this property are subject to the requirements of the City Code, and the City reserves the right to inspect the premises at least once per quarter, i.e. at least once per three-month period, to ensure compliance with the terms of this CUP and other applicable laws and regulations.
- 5. **Perimeter Fence** Within 90 days of the date on which this CUP was granted, a perimeter fence must be installed per UDC Sec. 4.4.7.4.3.E.2 and Sec. 9.3.2. TxDOT, as owner of the IH-10 frontage road abutting the property, has expressed that a perimeter fence is not needed along their property, and such fencing shall not be required between the subject property and the IH-10 frontage road owned by TxDOT. Perimeter fencing shall be

required along all other boundaries of the subject property. This CUP amendment extends the time period to 30 days from the date of site plan approval.

- 6. **Landscape Buffer** Within 30 days of the date on which this CUP was granted, an approved Landscape Buffer must be installed per UDC Sec. 17.1.L and Sec. 4.4.7.4.3.J. This CUP amendment extends the time period for submittal by another 30 days. This CUP amendment extends the time period to 30 days from the date of site plan approval.
- 7. Hours of Operation Subject to authorized letter from TxDOT. Concrete batching operations shall be allowed to occur outside of the permitted timeframe(s) listed within the Cibolo Code of Ordinances in order to accommodate the logistical requirements of the TxDOT highway expansion project.
- 8. Dust Mitigation The RA-200, or equivalent, dust controller shall be in operation at all times during which the silo is operating.
- 9. **Cessation of the Concrete Batch Plant** Upon the cessation of the concrete batching operations associated with this conditional use permit, the site shall be restored to the approved permit grading plan. The site shall be restored to previously approved grading no later than December 31, 2026, unless an extension of this CUP has been granted prior to such date.
- 10. Additional Uses No other conditional uses are allowed under this conditional use permit.

## Landscape buffer trees:

A minimum of one (1) large tree shall be planted for each forty linear feet (40'), one (1) medium tree every thirty linear feet (30'), one (1) small tree every twenty (20') linear feet, or any combination thereof, within landscape buffer.

### Landscape buffer shrubs:

A minimum of ten (10) shrubs shall be planted for each forty (40') linear feet of landscape buffer. Buffer shrubs shall be evergreen or similar, a minimum of eighteen (18") inches in height at time of planting and of a variety that can be expected to reach four to five (4-5) feet in height within three (3) to five (5) years of initial planting.