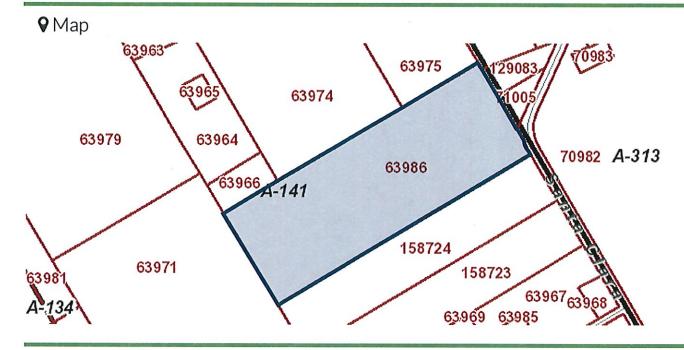

## PROPERTY INFORMATION:

Project Name: PC-24-11-PP

Owner: Continental Homes of Texas, L.P.

Representative: Becky Carroll, Pape-Dawson Engineers

Area: 2.515 acres

**Location:** East of intersection of Lance Crossing and Overlook Ridge

Council District: 7

**Zoning (map):** High-Density Single Family Residential (SF-6)

**Proposed Use:** 699 LF of roadway, one (1) drainage lot

Utility Providers: Sewer/Water City - Cibolo and Electricity - Guadalupe Valley Electric Coop

This Preliminary Plat, concurrent with the Plat of Unit 6, establishes approximately 699 square feet of the above-mentioned collector street, Lance Crossing, that is required by the PIA. This proposed Preliminary Plat also establishes one (1) open space drainage lot, designated as Lot 906 on the Plat, to serve as the necessary drainage improvements for this area of the subdivision.

## STREETS/FUTURE THOROUGHFARE PLAN (FTPX):

This Plat includes approximately 699 linear feet of roadway, including planned intersections of Lance Crossing and Steele Harbor and Lance Crossing and Waterfall Point. 80' of right-of-way is required for the planned collector street.

A portion of the collector street is in the Floodplain. A Certified Letter of Map Revision (CLOMR) for the subdivision was submitted for review and approved by the City Engineer/Floodplain Administrator in March of 2024.