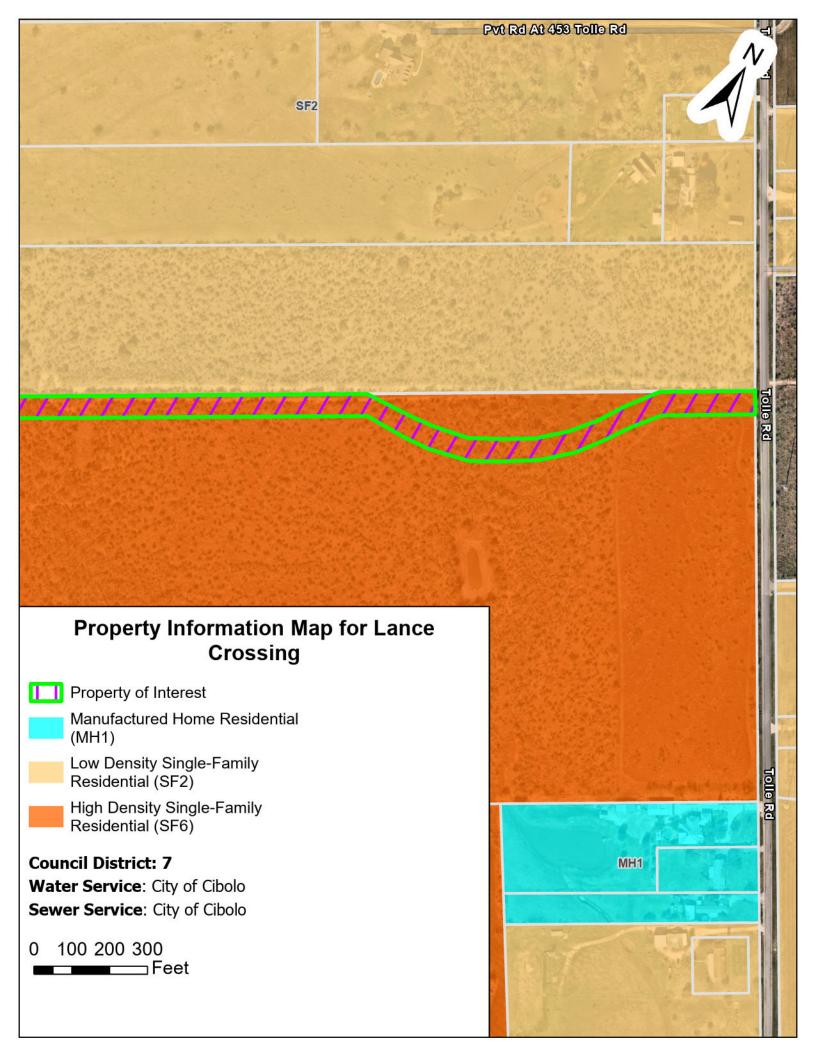

## PROPERTY INFORMATION:

Project Name: PC-24-11-PP

Owner: Continental Homes of Texas, L.P.

Representative: Becky Carroll, Pape-Dawson Engineers

Area: 2.515 acres

**Location:** East of intersection of Lance Crossing and Overlook Ridge

Council District: 7

**Zoning (map):** High-Density Single Family Residential (SF-6)

**Proposed Use:** 699 LF of roadway, one (1) drainage lot

Utility Providers: Sewer/Water City - Cibolo and Electricity - Guadalupe Valley Electric Coop

This Preliminary Plat, concurrent with the Plat of Unit 6, establishes approximately 699 square feet of the above-mentioned collector street, Lance Crossing, that is required by the PIA. This proposed Preliminary Plat also establishes one (1) open space drainage lot, designated as Lot 906 on the Plat, to serve as the necessary drainage improvements for this area of the subdivision.

## STREETS/FUTURE THOROUGHFARE PLAN (FTPX):

This Plat includes approximately 699 linear feet of roadway, including planned intersections of Lance Crossing and Steele Harbor and Lance Crossing and Waterfall Point. 80' of right-of-way is required for the planned collector street.