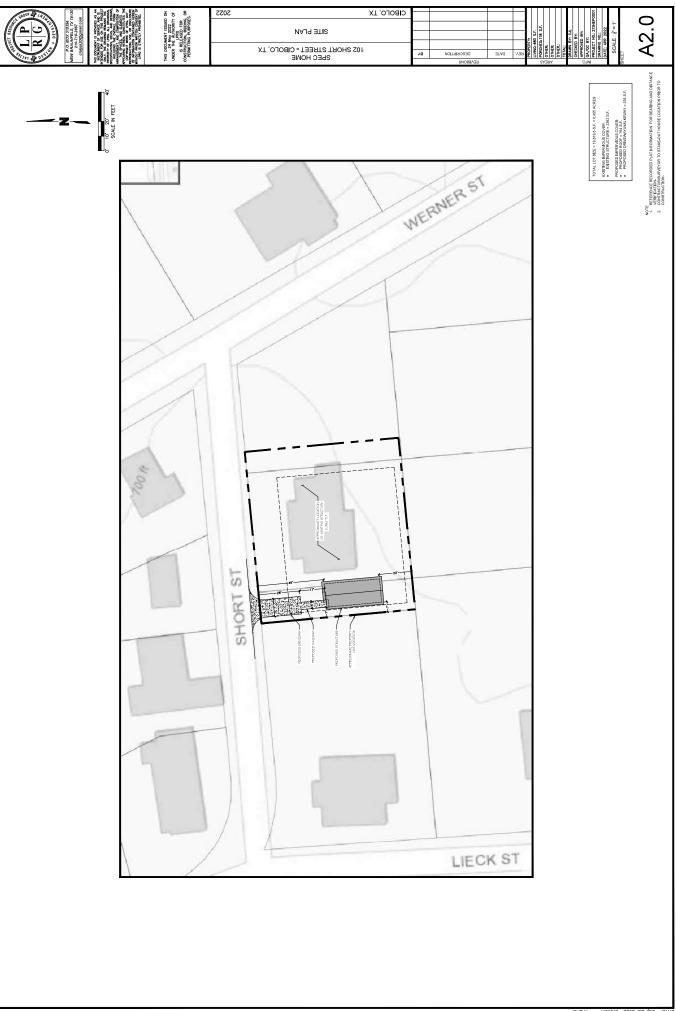

### PROPERTY INFORMATION:

Project Name: CUP-24-01

Owners: R.H.S. Aquatic Construction, Inc.

Representative: Richard H. Shepherd

Location/Area: 102 Short Street, 0.210, 0.0600 acres

Location: Short Street in Old Town

## FINDINGS:

A zoning request is specifically about land use, not the future engineering of the land itself, and should meet criteria per UDC Article 4.3.1.5. Decisions regarding future engineering of the land occur with the platting process, where the property's design is known. The subject property is zoned High Density Single-Family Residential (SF-6) zoning district. The subject property is directly adjacent to properties zoned (SF-6) High Density Single-Family Residential to the North, East and West and properties zoned Community Retail/Service (C-2) to the South. The subject property falls within the Old Town Mixed Use Overlay district.

The subject property is 0.21 and 0.06 acres in size. Though they are deeded as separate, they are part of one tract and will be considered one property, addressed 102 Short Street once platted. The property presently has one (1) single-family residential structure on the property. The applicant/owner, Richard Shepherd, is proposing to develop a 480 square foot "tiny home" on the property for use of Hotel/Motel (Bed and Breakfast) Air BNB.