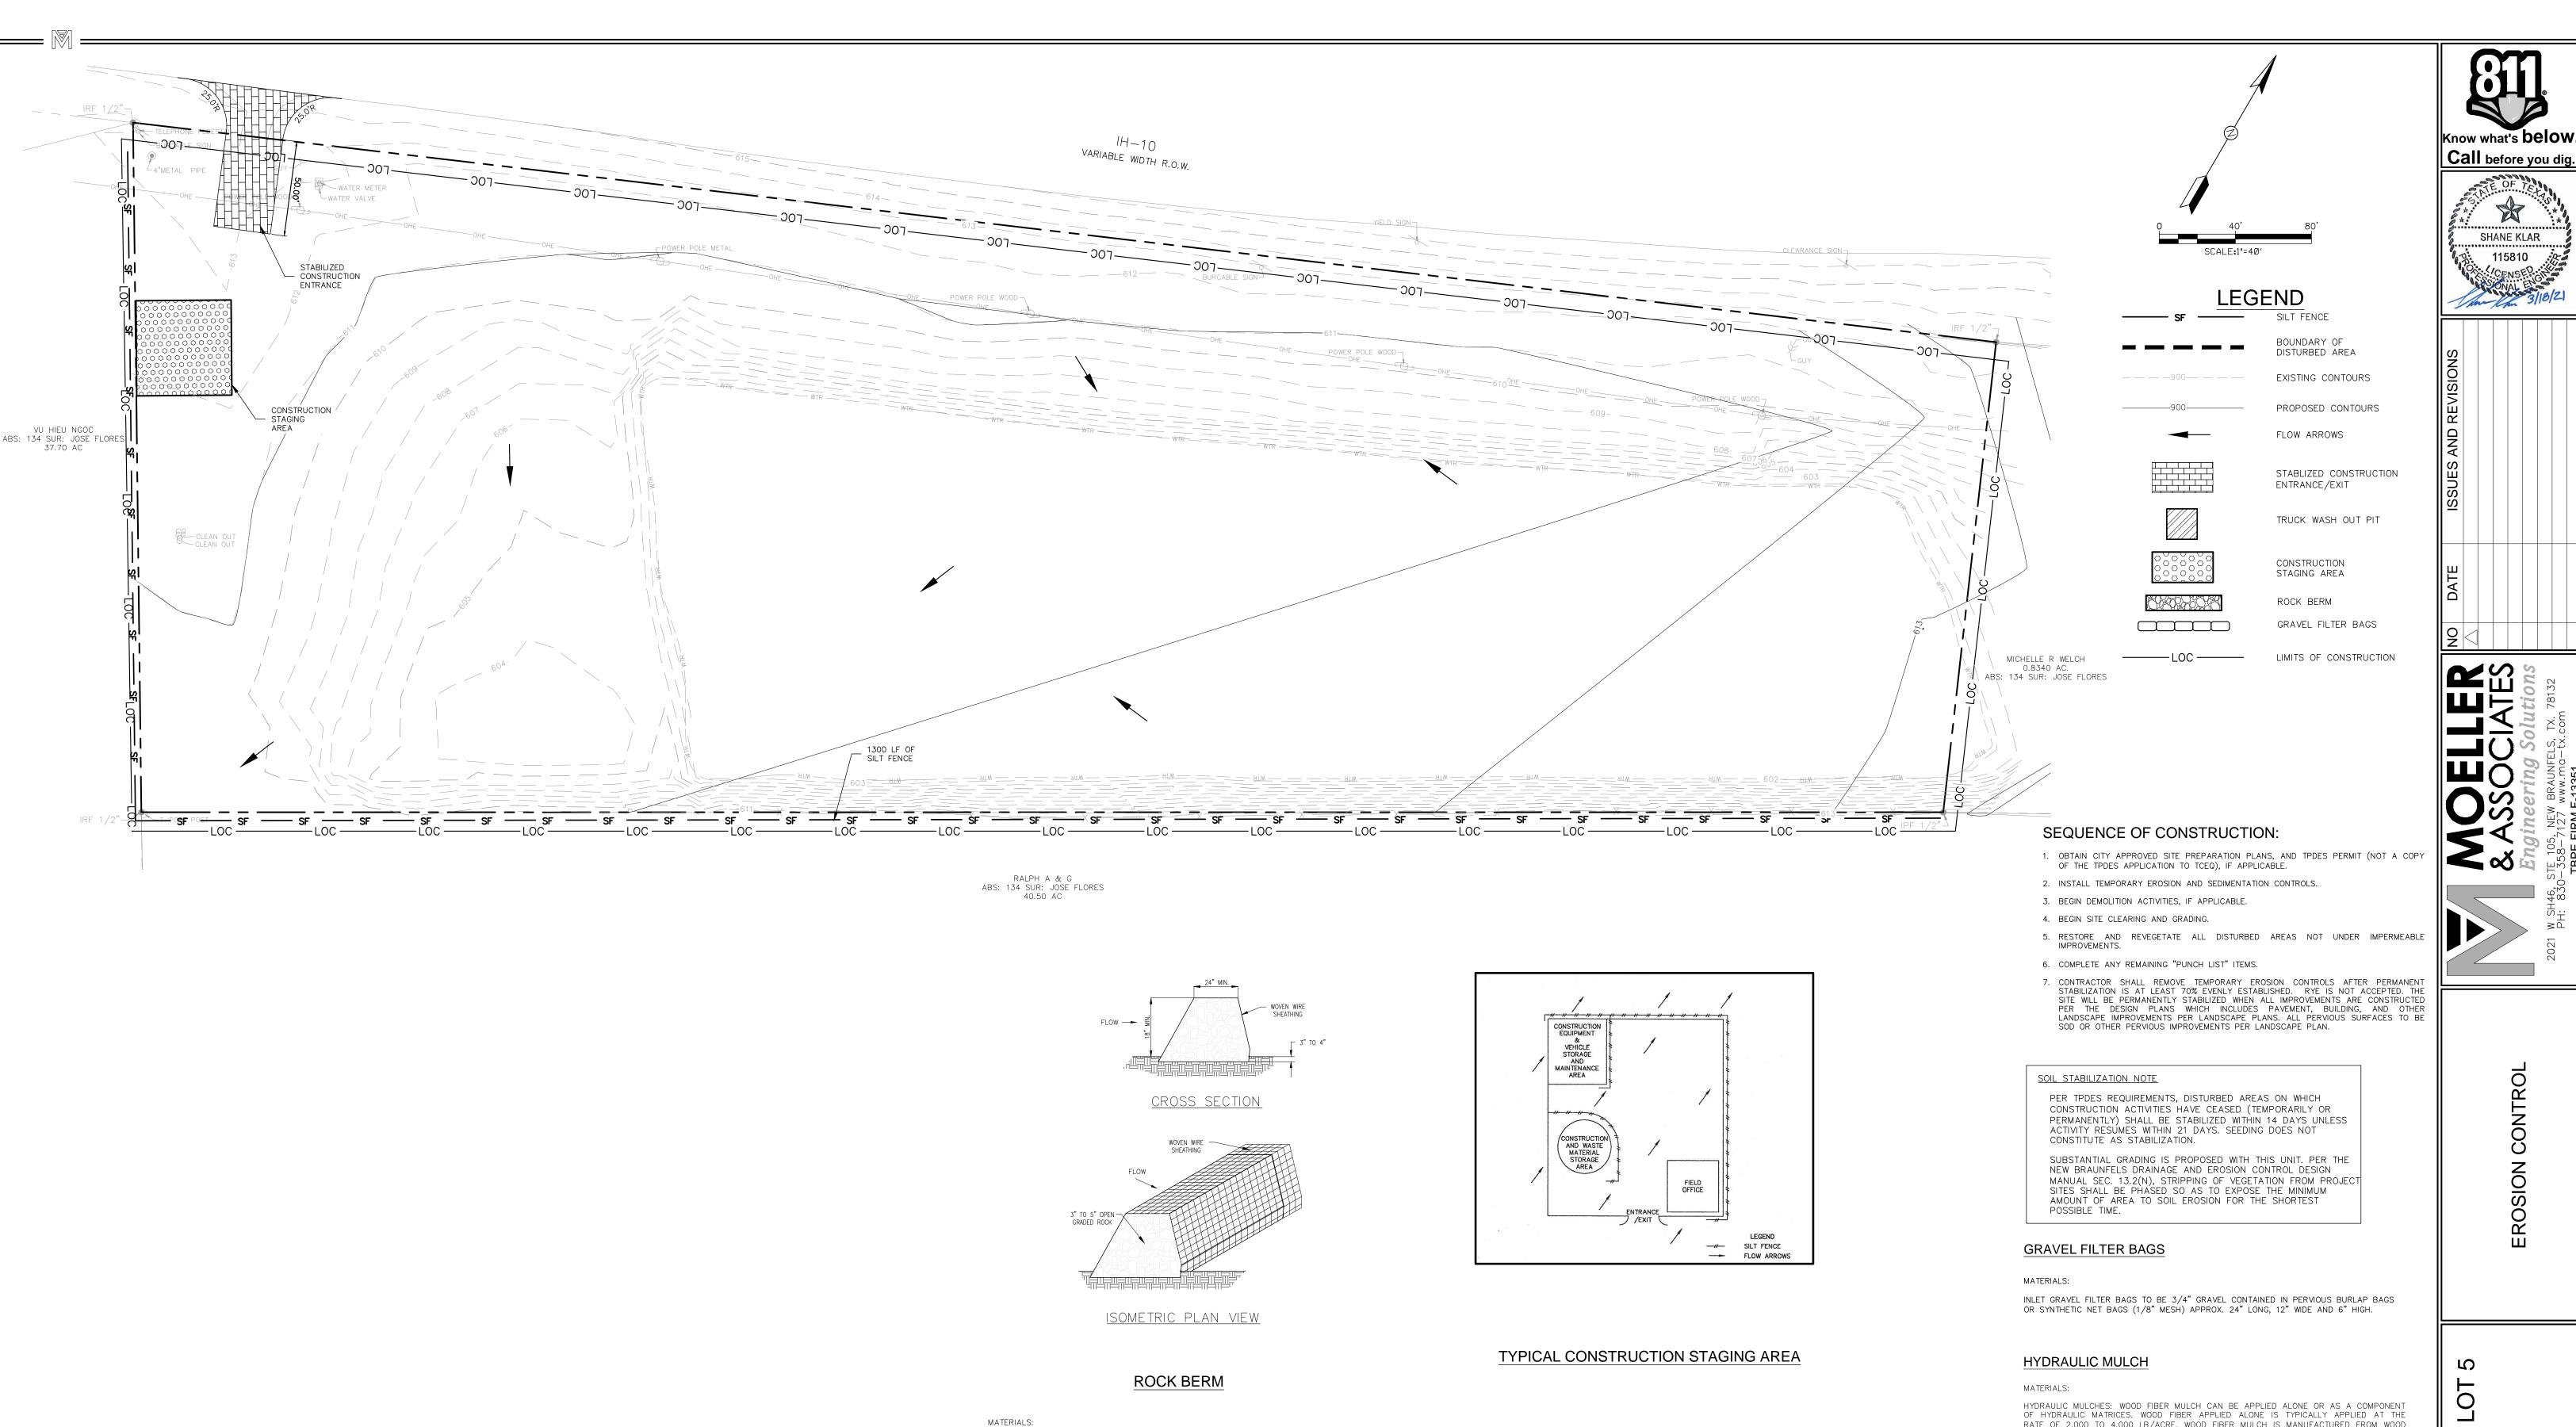

- 1. **Time Restriction** This CUP shall effectively expire on December 31, 2026, and shall not be valid thereafter; however, the applicant may apply for an extension of this CUP prior to December 31, 2026, if more time is needed to complete the applicant's contractual work for the Texas Department of Transportation and/or its affiliates. Any extension of this CUP shall be limited to a period of time not to exceed twelve (12) months.
- 2. **Plat** Within 30 days of the date on which this CUP is approved, the owner/applicant shall submit a valid and completed plat application as required by the UDC or, alternatively, initiate the process to obtain a variance or other waiver from any applicable platting requirements. This CUP amendment extends the time period for submittal by another 30 days.
- 3. **Site Plan** An official site plan submittal, in accordance with the UDC, shall be submitted within 30 days of the date on which this CUP was granted. The concrete batching plant use and related activities permitted by this CUP may not substantially deviate from the submitted conceptual/preliminary site plan attached in Ordinance No. 1435, nor any final site plan that may subsequently be approved by the City. This CUP amendment extends the time period for submittal by another 30 days.
- 4. **Permits & Inspections** Any and all required building permits and a valid Certificate of Occupancy must be obtained by the owner/applicant. All permit applications submitted for this property are subject to the requirements of the City Code, and the City reserves the right to inspect the premises at least once per quarter, i.e. at least once per three-month period, to ensure compliance with the terms of this CUP and other applicable laws and regulations.
- 5. **Perimeter Fence** Within 90 days of the date on which this CUP was granted, a perimeter fence must be installed per UDC Sec. 4.4.7.4.3.E.2 and Sec. 9.3.2. TxDOT, as owner of the IH-10 frontage road abutting the property, has expressed that a perimeter fence is not needed along their property, and such fencing shall not be required between the subject property and the IH-10 frontage road owned by TxDOT. Perimeter fencing shall be

required along all other boundaries of the subject property. This CUP amendment extends the time period to 30 days from the date of site plan approval.

- 6. **Landscape Buffer** Within 30 days of the date on which this CUP was granted, an approved Landscape Buffer must be installed per UDC Sec. 17.1.L and Sec. 4.4.7.4.3.J. This CUP amendment extends the time period for submittal by another 30 days. This CUP amendment extends the time period to 30 days from the date of site plan approval.
- 7. Hours of Operation Subject to authorized letter from TxDOT. Concrete batching operations shall be allowed to occur outside of the permitted timeframe(s) listed within the Cibolo Code of Ordinances in order to accommodate the logistical requirements of the TxDOT highway expansion project.
- 8. Dust Mitigation The RA-200, or equivalent, dust controller shall be in operation at all times during which the silo is operating.
- 9. **Cessation of the Concrete Batch Plant** Upon the cessation of the concrete batching operations associated with this conditional use permit, the site shall be restored to the approved permit grading plan. The site shall be restored to previously approved grading no later than December 31, 2026, unless an extension of this CUP has been granted prior to such date.
- 10. Additional Uses No other conditional uses are allowed under this conditional use permit.

Conditions 2-6 were not met within the 30-day deadline, of February 22, 2024. A Stop Work Order was issued to the applicant to cease all operations on February 23, 2024. Since receiving the Stop Work Order, the applicant requested and was denied a Plat Waiver at the March 12, 2024, City Council meeting. Staff met with the applicant on February 27, 2024, to go over the conditions of the CUP and next steps.

An amendment to the CUP of Ordinance No. 1437 is necessary for the applicant to resume operations legally. This proposed amendment will go before Council for consideration.