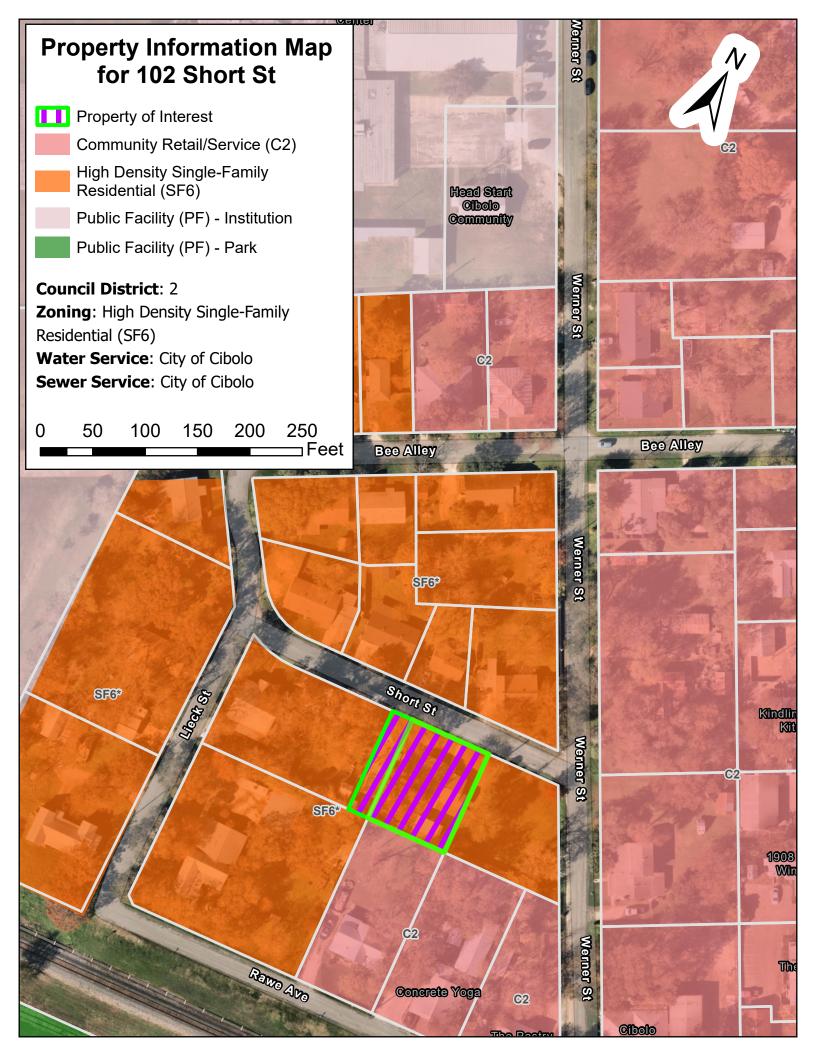

## **Planning and Zoning Commission Staff Report**

Public Hearing regarding a Conditional Use Permit (CUP) request to allow Hotel/Motel (Bed and Breakfast) use for certain real property located at 102 Short Street, legally described as ABS: 216 SUR: A S LEWIS 0.210 ACRES; ABS: 216 SUR: A S LEWIS 0.0600 ACRES.

### PROPERTY INFORMATION:

Project Name: CUP-24-01

Owners: R.H.S. Aquatic Construction, Inc.

Representative: Richard H. Shepherd

Location/Area: 102 Short Street, 0.210, 0.0600 acres

Location: Short Street in Old Town

Council District: 2

Future Land Use: Neighborhood Residential

Existing Zoning: High Density Single-Family Residential (SF-6)

Overlay: Old Town Mixed Use Overlay

Requested Zoning: Conditional Use Permit (CUP)

## FINDINGS:

A zoning request is specifically about land use, not the future engineering of the land itself, and should meet criteria per UDC Article 4.3.1.5. Decisions regarding future engineering of the land occur with the platting process, where the property's design is known. The subject property is zoned High Density Single-Family Residential (SF-6) zoning district. The subject property is directly adjacent to properties zoned (SF-6) High Density Single-Family Residential to the North, East and West and properties zoned Community Retail/Service (C-2) to the South. The subject property falls within the Old Town Mixed Use Overlay district.

The subject property is 0.21 and 0.06 acres in size. Though they are deeded as separate, they are part of one tract and will be considered one property, addressed 102 Short Street once platted. The property presently has one (1) single-family residential structure on the property. The applicant/owner, Richard Shepherd, is proposing to develop a 480 square foot "tiny home" on the property for use of Hotel/Motel (Bed and Breakfast) Air BNB.