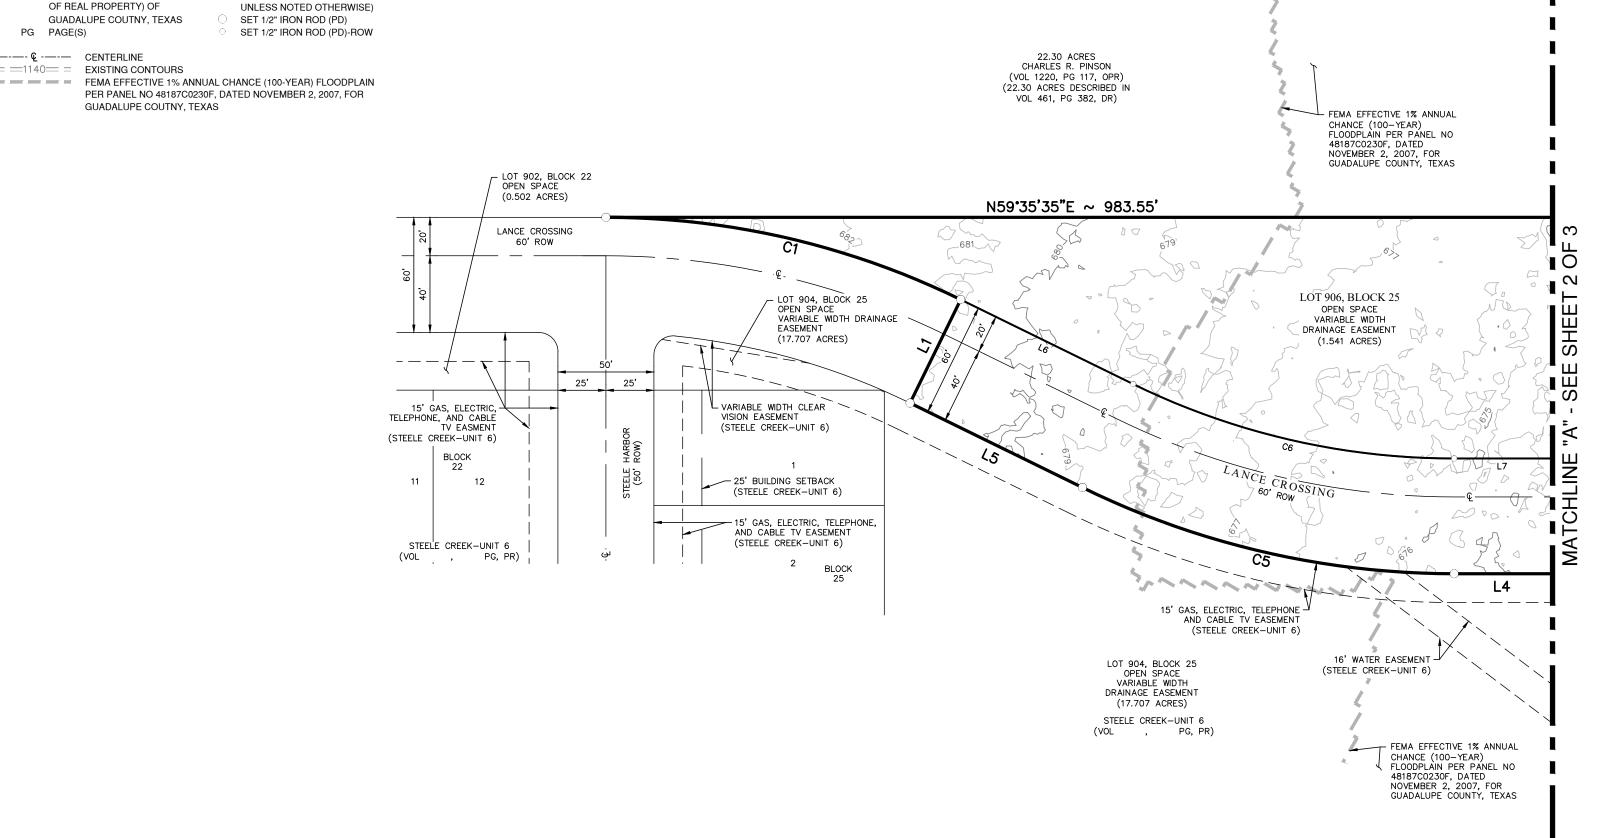

A land study/master plan was approved for the Steele Creek development in 2018. A Public Improvements Agreement (PIA) was executed between the City of Cibolo, Schertz-Cibolo-Universal City Independent School District (SCUCISD), and the developer in 2021. Of note, the PIA stipulates that public improvements including a collector street are to be constructed during development of Unit 6.

This Preliminary Plat, concurrent with the Plat of Unit 6, establishes approximately 699 square feet of the above-mentioned collector street, Lance Crossing, that is required by the PIA. This proposed Preliminary Plat also establishes one (1) open space drainage lot, designated as Lot 906 on the Plat, to serve as the necessary drainage improvements for this area of the subdivision.

## STREETS/FUTURE THOROUGHFARE PLAN (FTPX):

This Plat includes approximately 699 linear feet of roadway, including planned intersections of Lance Crossing and Steele Harbor and Lance Crossing and Waterfall Point. 80' of right-of-way is required for the planned collector street.

## **DRAINAGE:**

Drainage was reviewed and approved in May of 2018 during review of the master drainage plan submitted with the land study. Compliance with the approved master drainage plan was verified as part of review of this plat. Stormwater detention is proposed for this project to mitigate the impacts of development, including a detention pond for areas draining to the Town Creek Tributary 3.

A portion of the collector street is in the Floodplain. A Certified Letter of Map Revision (CLOMR) for the subdivision was submitted for review and approved by the City Engineer/Floodplain Administrator in March of 2024.