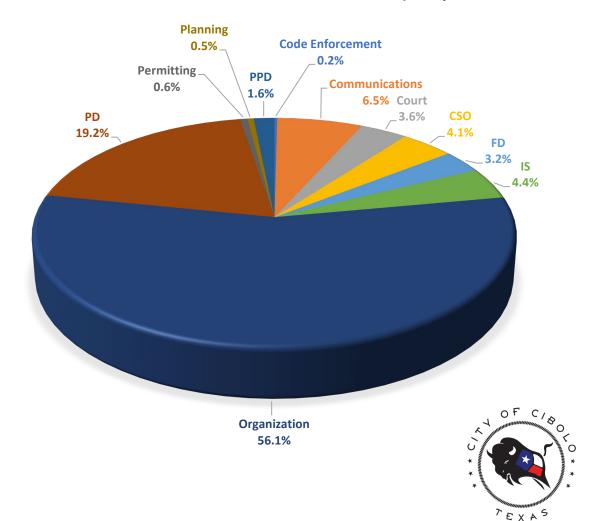

## F. Police, Fire, and Public Works Recruitment and Retention Update

<u>Police Department</u> – The public safety market adjustments have made an impact on the police department's ability to retain experienced officers and attracted police cadets to fil police vacancies in FY25. Feedback from employees indicated that the #1 factor for retention and job satisfaction is training investments in their career development. The average experience of Cibolo Police Officers: 1-5 Years – 65%, 5-10 Years – 16%, 10-15 Years – 14%, and 15 Years – 2%. Council also heard about current staffing, reasons for departures, current service coverage, dispatch, overtime, and SRO Program.