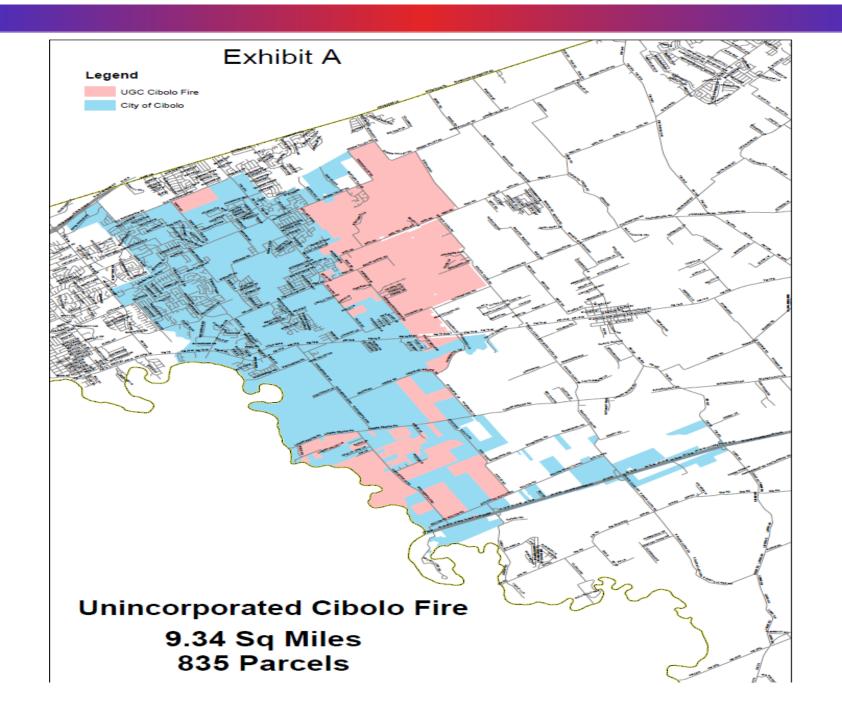

ected staff to proceed with negotiations for a Three-year contract for FY24-FY26
- Request sent to the Guadalupe County Fire Marshall's office on April 25, 2025.
- Cibolo Fire Department worked directly with Guadalupe County to negotiate a 10% funding increase (\$14,657.00).

FY25 \$146,570.00 to FY26 \$161,227.





## **Calls for Service CY24**

• City and County/ETJ - 4369

County/ETJ - 116





## **Calls for service Breakdown**

Calls in the ETJ/COUNTY - 116

Cibolo Fire responded to - 92

Schertz Fire responded to -5

Canceled en route - 19

\$1,138.53 X 92 Calls for service = \$104,744.76

**\*** FY24 budget \$4,974,254.00 / CFS 4369 = \$1,138.53 per call



FY24 ILA \$133,245.



## Guadalupe County/ETJ Responce







# Interlocal Revenue Increases over the past Four Years



















# **Letter to Guadalupe County Fire for Service FY26**

- The Cibolo Fire Department has requested a 10% funding increase (\$14,657.00) for a total of \$161,227 for year three of this three-year contract for fiscal year FY26.
- This additional funding is due to the residential and commercial growth in the Guadalupe County/Cibolo ETJ area.





Thank you for your attention!

Do you have any questions?





#### STATE OF TEXAS

#### COUNTY OF GUADALUPE

## INTERLOCAL AGREEMENT FOR FIRE PROTECTION SERVICES BETWEEN GUADALUPE COUNTY AND THE CITY OF CIBOLO

This agreement is entered into by and between **Guadalupe County** ("County") and the **City of Cibolo** ("Cibolo"), a municipal corporation situated in Guadalupe County, Texas (collectively the "Cities").

Authority is granted pu