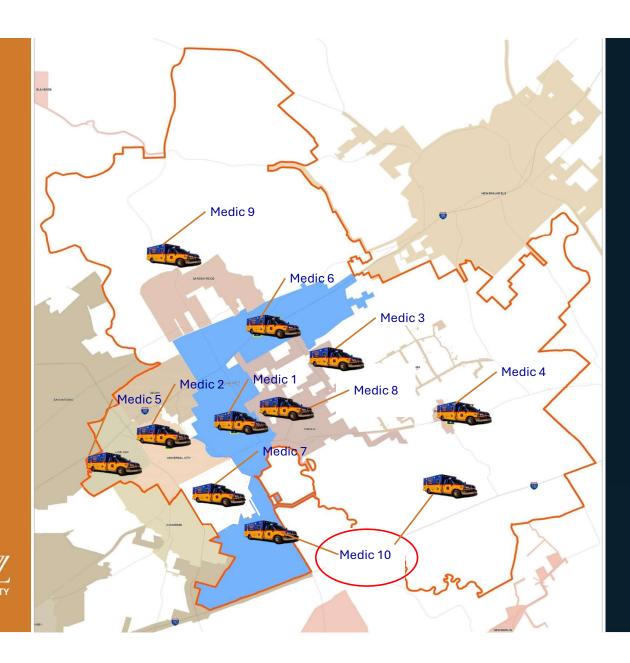

|
| Washington County EMS      | #6        |
| Wilson County ESD #3 EMS   | #7        |
| Karnes County EMS          | #8        |





| Employees Lost to<br>Pay Issues |   |  |
|---------------------------------|---|--|
| 2025                            | 0 |  |
| 2024                            | 0 |  |
| 2023                            | 6 |  |
| 2022                            | 6 |  |
| 2021                            | 4 |  |
| 2020                            | 5 |  |

Turnover – 15%



## Efficiencies/DOGE

- Hiring EMTs
  - ~\$20,000
- Hiring Floats
- EMT Classes
  - ~\$15,000 per class
- Re-mount Ambulances
  - ~\$180,000
  - Re-use Equipment

- Volunteer Program
- Senate Bill 8 (SB8)
  - 13 EMTs
- iPads
- Supply Officer
  - In-house Billing





**FY 26** 

24



**FY 27** 



**FY 28** 

26

### **EMS Fund**

#### 3 Year Forecast - 3-3-3



### Agreements

- Cities: Modify Existing Agreement
  - Years 3 (FY26), 4 (FY27), 5 (FY28)
  - Maintain Service Levels
- 2 Options
  - 35%-5%-5%
  - 20%-20%-5%
- EMS Consultants



## Increase: 35%-5%-5%

|          | FY25         | FY26         | FY27         | FY28         |
|----------|--------------|--------------|--------------|--------------|
|          |              | 35%          | 5%           | 5%           |
| Cibolo   | \$662,028.24 | \$893,738.12 | \$938,425.03 | \$985,346.28 |
| Increase |              | \$231,709.88 | \$44,686.91  | \$46,921.25  |



### **EMS Fund**

#### 5 Year Forecast – Additions at 35-5-5



## Increase: 20%-20%-5%

|          | FY25         | FY26         | FY27         | FY28