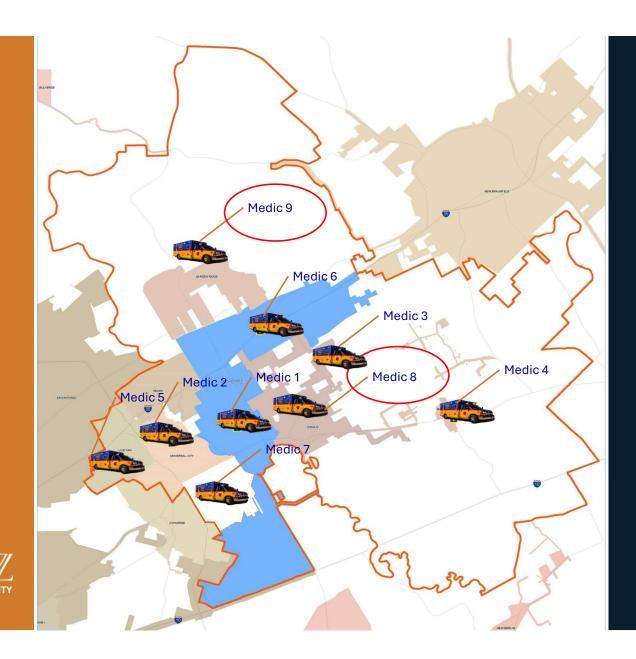

tte County EMS         | #5        |
| Washington County EMS      | #6        |
| Wilson County ESD #3 EMS   | #7        |
| Karnes County EMS          | #8        |





| Employees Lost to<br>Pay Issues |   |  |
|---------------------------------|---|--|
| 2025                            | 0 |  |
| 2024                            | 0 |  |
| 2023                            | 6 |  |
| 2022                            | 6 |  |
| 2021                            | 4 |  |
| 2020                            | 5 |  |

Turnover – 15%



## Efficiencies/DOGE

- Hiring EMTs
  - ~\$20,000
- Hiring Floats
- EMT Classes
  - ~\$15,000 per class
- Re-mount Ambulances
  - ~\$180,000
  - Re-use Equipment

- Volunteer Program
- Senate Bill 8 (SB8)
  - 13 EMTs
- iPads
- Supply Officer
  - In-house Billing





**FY 26** 

24



**FY 27** 



**FY 28** 

26

### **EMS Fund**

#### 3 Year Forecast - 3-3-3



### Agreements

- Cities: Modify Existing Agreement
  - Years 3 (FY26), 4 (FY27), 5 (FY28)
  - Maintain Service Levels
- 2 Options
  - 35%-5%-5%
  - 20%-20%-5%
- EMS Consultants



## Increase: 35%-5%-5%

|          | FY25         | FY26         | FY27         | FY28         |
|----------|--------------|--------------|--------------|--------------|
|          |              | 35%          | 5%           | 5%           |
| Cibolo   | \$662,028.24 | \$893,738.12 | \$938,425.03 | \$985,346.28 |
| Increase |              | \$231,709.88 | \$44,686.91  | \$46,921.25  |



### **EMS Fund**

#### 5 Year Forecast – Additions at 35-5-5



## Increase: 20%-20%-5%

|          | FY25         | FY26