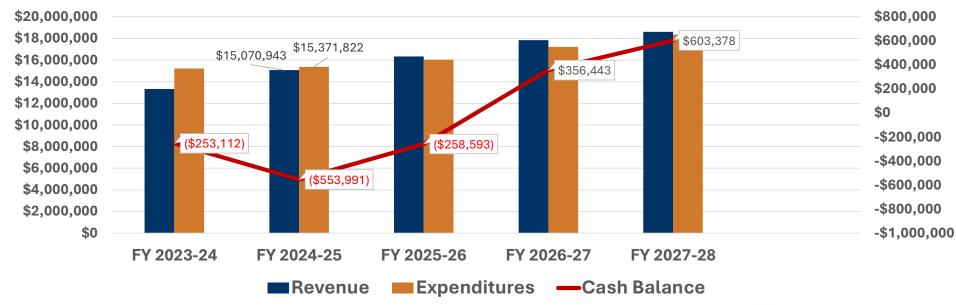

-|--------------|--------------|--------------|
|          |              | 35%          | 5%           | 5%           |
| Cibolo   | \$662,028.24 | \$893,738.12 | \$938,425.03 | \$985,346.28 |
| Increase |              | \$231,709.88 | \$44,686.91  | \$46,921.25  |



### **EMS Fund**

#### 5 Year Forecast – Additions at 35-5-5



## Increase: 20%-20%-5%

|          | FY25         | FY26         | FY27         | FY28           |
|----------|--------------|--------------|--------------|----------------|
|          |              | 20%          | 20%          | 5%             |
| Cibolo   | \$662,028.24 | \$794,433.89 | \$953,320.67 | \$1,000,986.70 |
| Increase |              | \$132,405.65 | \$158,886.78 | \$47,666.03    |



### **EMS Fund**

#### 3 Year Forecast – Additions at 20-20-5



### **Schertz EMS**

- Personnel
  - Hiring/Turn-Over/Training
  - Shortages/OT
- Ambulances (13)
  - Purchase/Maintenance
  - Insurance/License
- Standby Events
  - AMBUS
  - First Aid
- Medical Direction
  - Cost
  - Risk
- CMS/DSHS/DEA/STRAC/Hospitals
  - License
  - Bureaucracy/Inspections/Audits
  - Reporting (GADCS)

- Training
  - CE/FTEP
  - Certification Tracking
  - Advanced Protocols
- MIH/Community Health
  - High Utilizers
  - CPR/AEDs
- Supplies
  - Cost
  - Reducing Waste
- Billing
  - Understanding Requirements
- Mental Health/Exposure
  - Peer Support
  - Exposure Requirements
  - EMS Subject Matter Experts
    - COVID/Measles









#### **City Council Regular Meeting Staff Report**

### E. Discussion/Action on Interlocal Agreement for Fire Protection Services with Gu