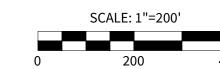

- A. Approval of the minutes of the Special City Council Meeting held on June 10, 2025.
- B. Approval of the minutes of the Regular City Council Meeting held on June 10, 2025.
- C. Approval of the Final Plat of Venado Crossing Unit 6.

Councilman Hicks made the motion to pull item 8C for discussion. The motion was seconded by Councilwoman Sanchez-Stephens. For: All; Against: None. The motion carried 7 to 0. Councilwoman D. Roberts made the motion to approve 8A and 8B with a correction to 8B item 10F change 7 to 0 to 6 to 1. The motion was seconded by Councilwoman Cunningham. For: All; Against: None. The motion carried 7 to 0. Council discussed item 8C. A motion was made by Councilwoman Cunningham to approve item8C. The motion was seconded by Councilwoman D. Roberts. For: Councilman McGlothin, Councilwoman Cunningham, and Councilwoman D. Roberts; Against: Councilman R. Roberts, Councilman Mahoney, Councilwoman Sanchez-Stephens, and Councilman Hicks. The motion failed 3 to 4.