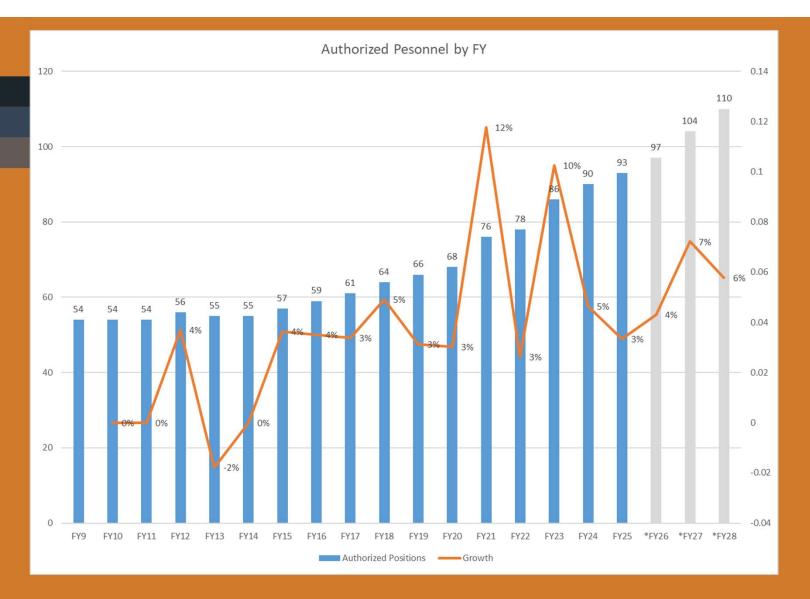

--------|-----------|
| Williamson County EMS      | #1        |
| Fayette County EMS         | #2        |
| San Marcos/Hays County EMS | #3        |
| Austin/Travis County EMS   | #4        |
| Washington County EMS      | #5        |
| Wilson County ESD #3 EMS   | #6        |
| Karnes County EMS          | #7        |
| Schertz EMS                | #8        |

| Post-C&C                   | Paramedic |
|----------------------------|-----------|
| Williamson County EMS      | #1        |
| Austin/Travis County EMS   | #2        |
| Schertz EMS                | #3        |
| San Marcos/Hays County EMS | #4        |
| Fayette County EMS         | #5        |
| Washington County EMS      | #6        |
| Wilson County ESD #3 EMS   | #7        |
| Karnes County EMS          | #8        |





| Employees Lost to<br>Pay Issues |   |  |
|---------------------------------|---|--|
| 2025                            | 0 |  |
| 2024                            | 0 |  |
| 2023                            | 6 |  |
| 2022                            | 6 |  |
| 2021                            | 4 |  |
| 2020                            | 5 |  |

Turnover – 15%



## Efficiencies/DOGE

- Hiring EMTs
  - ~\$20,000
- Hiring Floats
- EMT Classes
  - ~\$15,000 per class
- Re-mount Ambulances
  - ~\$180,000
  - Re-use Equipment

- Volunteer Program
- Senate Bill 8 (SB8)
  - 13 EMTs
- iPads
- Supply Officer
  - In-house Billing





**FY 26** 

24



**FY 27** 



**FY 28** 

26

### **EMS Fund**

#### 3 Year Forecast - 3-3-3



### Agreements

- Cities: Modify Existing Agreement
  - Years 3 (FY26