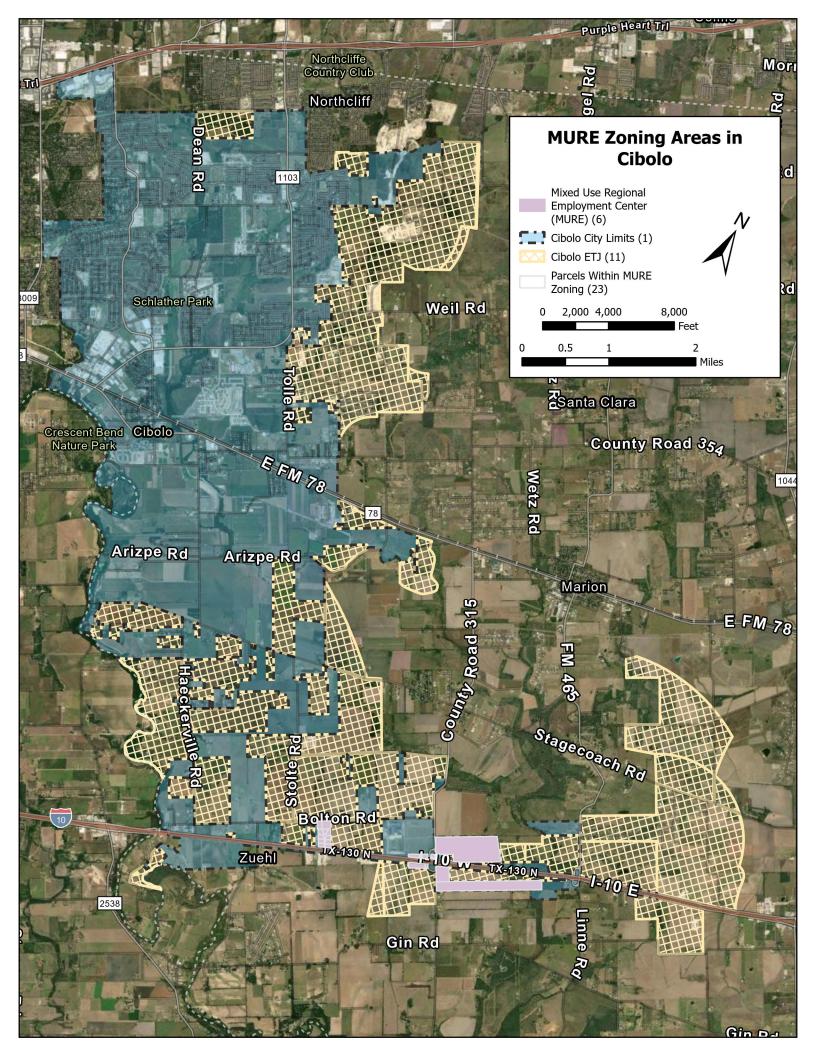

## 9. Ordinances

- 9.A. Approval/Disapproval of an Ordinance to amend the Official Zoning Map, from Mixed Use Regional Employment District to Light Industrial District on the following properties: a 126.443 acre tract of land out of ABS 1313, 3641 Santa Clara Road; and, a 17 acre tract out of ABS 313, 4105 Santa Clara Road; and, a 84.442 acre tract out of ABS 313, Weber Hoese Lane; and, a 1.0930 acre tract out of ABS 134, 10562 W IH 10; and a .7180 acre tract of land out of ABS 134, located at 10570 IH10; and, a 6.676 acre tract of land out of ABS 1314, 10833 IH 10; and, a .7180 acre tract out of ABS 134, 10570 IH 10 TX; and, a 2.0710 acre tract out of TACOT SUB, 10692 IH 10 Marion TX; and, a .480 acre tract out of ABS 134; and, a .5020 acre tract out of ABS 134, 10704 IH 10; and, a 3 acre tract out of ABS 134, 10710 IH 10 TX; and, a .8340 acre tract out of ABS 134, 7141 Linne Road, 2.15 AC, MOTT'S COMMERCIAL LOT #4, 133 Motts; 1.95 AC, MOTT'S COMMERCIAL LOT #3, 155 Motts; 2.09 AC, MOTT'S COMMERCIAL LOT #2, 177 Motts; 1.83 AC, MOTT'S COMMERCIAL LOT #1, 191 Motts; 1.83 AC, Mott's Commercial Lot #9, 184 Motts Rd; 1.56 AC, MOTT'S COMMERCIAL LOT #8, 168 Motts; and, a 6.0 acre tract of land out of ABS 134, located at 1463 Bolton Road; and, generally located along the IH 10 corridor. (Mr. Vasquez)
- 9.B. Approval/Disapproval of an Ordinance of the City of Cibolo amending Chapter 34 of the Cibolo Code of Ordinances; providing a definition of electronic smoking device; providing for a penalty and providing for an effective date. (Councilwoman Sanchez-Stephens)

Mayor Allen opened the Public Hearing at 6:35 p.m. Mr. Graft and his family spoke on this item. Mr. Graft stated that his pizzeria is a family-owned business. He felt that he needed to apply for this variance to stay competitive with all the competition in this type of business. Mr. Graft did give several pizza places or restaurants that sell similar items of what his restaurants does. Ms. Graft also spoke on this item and gave a little history of their business. Ms. Titterington spoke

- on this item and was in favor of the variance for Grampie's Pizzeria. Mayor Allen closed the Public Hearing at 6:51 p.m.
- B. Conduct a Public Hearing for a staff-initiated rezone from Mixed-Use Regional Employment (MURE) District to a Light Industrial (LI) District, for 263.154 acres of land, 15 separately owned private tracts, consisting of a 126.443 acre tract of land out of ABS 1313, 3641 Santa Clara Road; and, a 17 acre tract out of ABS 313, 4105 Santa Clara Road; and, a 84.442 acre tract out of ABS 313, Weber Hoese Lane; and, a 1.0930 acre tract out of ABS 134, 10562 W IH 10; and a .7180 acre tract of land out of ABS 134, located at 10570 IH10; and, a 6.676 acre tract of land out of ABS 1314, 10833 IH 10; and, a .7180 acre tract out of ABS 134, 10570 IH 10 TX; and, a 2.0710 acre tract out of TACOT SUB, 10692 IH 10 Marion TX; and, a .480 acre tract out of ABS 134; and, a .5020 acre tract out of ABS 134, 10704 IH 10; and, a 3 acre tract out of ABS 134, 10710 IH 10 TX; and, a .8340 acre tract out of ABS 134, 7141 Linne Road, 2.15 AC, MOTT'S COMMERCIAL LOT #4, 133 Motts; 1.95 AC, MOTT'S COMMERCIAL LOT #3, 155 Motts; 2.09 AC, MOTT'S COMMERCIAL LOT #2, 177 Motts; 1.83 AC, MOTT'S COMMERCIAL LOT #1, 191 Motts; 1.83 AC, Mott's Commercial Lot #9, 184 Motts Rd; 1.56 AC, MOTT'S COMMERCIAL LOT #901 PRIVATE ACCESS EASEM'T; and, a 2.09 acre tract, Mott's Commercial Lot #8, 168 Motts; and, a 6.0 acre tract of land out of ABS 134, located at 1463 Bolton Road; and, generally located along the IH 10 corridor.

Mayor Allen opened the Public Hearing at 6:58 p.m. No one wish to speak on this item and Mayor Allen closed the Public Hering at 6:58 p.m.