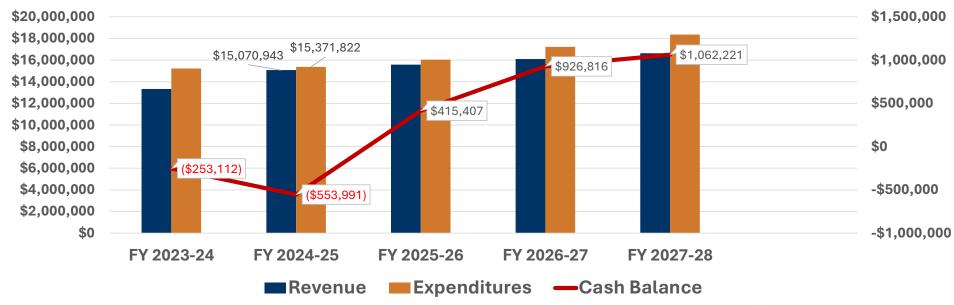

B8)
  - 13 EMTs
- iPads
- Supply Officer
  - In-house Billing





**FY 26** 

24



**FY 27** 



**FY 28** 

26

### **EMS Fund**

#### 3 Year Forecast - 3-3-3



### Agreements

- Cities: Modify Existing Agreement
  - Years 3 (FY26), 4 (FY27), 5 (FY28)
  - Maintain Service Levels
- 2 Options
  - 35%-5%-5%
  - 20%-20%-5%
- EMS Consultants



## Increase: 35%-5%-5%

|          | FY25         | FY26         | FY27         | FY28         |
|----------|--------------|--------------|--------------|--------------|
|          |              | 35%          | 5%           | 5%           |
| Cibolo   | \$662,028.24 | \$893,738.12 | \$938,425.03 | \$985,346.28 |
| Increase |              | \$231,709.88 | \$44,686.91  | \$46,921.25  |



### **EMS Fund**

#### 5 Year Forecast – Additions at 35-5-5



## Increase: 20%-20%-5%

|          | FY25         | FY26         | FY27         | FY28           |
|----------|--------------|--------------|--------------|----------------|
|          |              | 20%          | 20%          | 5%             |
| Cibolo   | \$662,028.24 | \$794,433.89 | \$953,320.67 | \$1,000,986.70 |
| Increase |              | \$132,405.65 | \$158,886.78 | \$47,666.03    |



### **EMS Fund**

#### 3 Year Forecast – Additions at 20-20-5



### **Schertz EMS**

- Personnel
  - Hiring/Turn-Over/Training
  - Shortages/OT
- Ambulances (13)
  - Purchase/Maintenance
  - Insurance/License
- Standby Events
  - AMBUS
  - First Aid
- Medical Direction
  - Cost
  - Risk
- CMS/DSHS/DEA/STRAC/Hospitals
  - License
  - Bureaucracy/Inspections/Audits
  - Reporting (GADCS)

- Tra