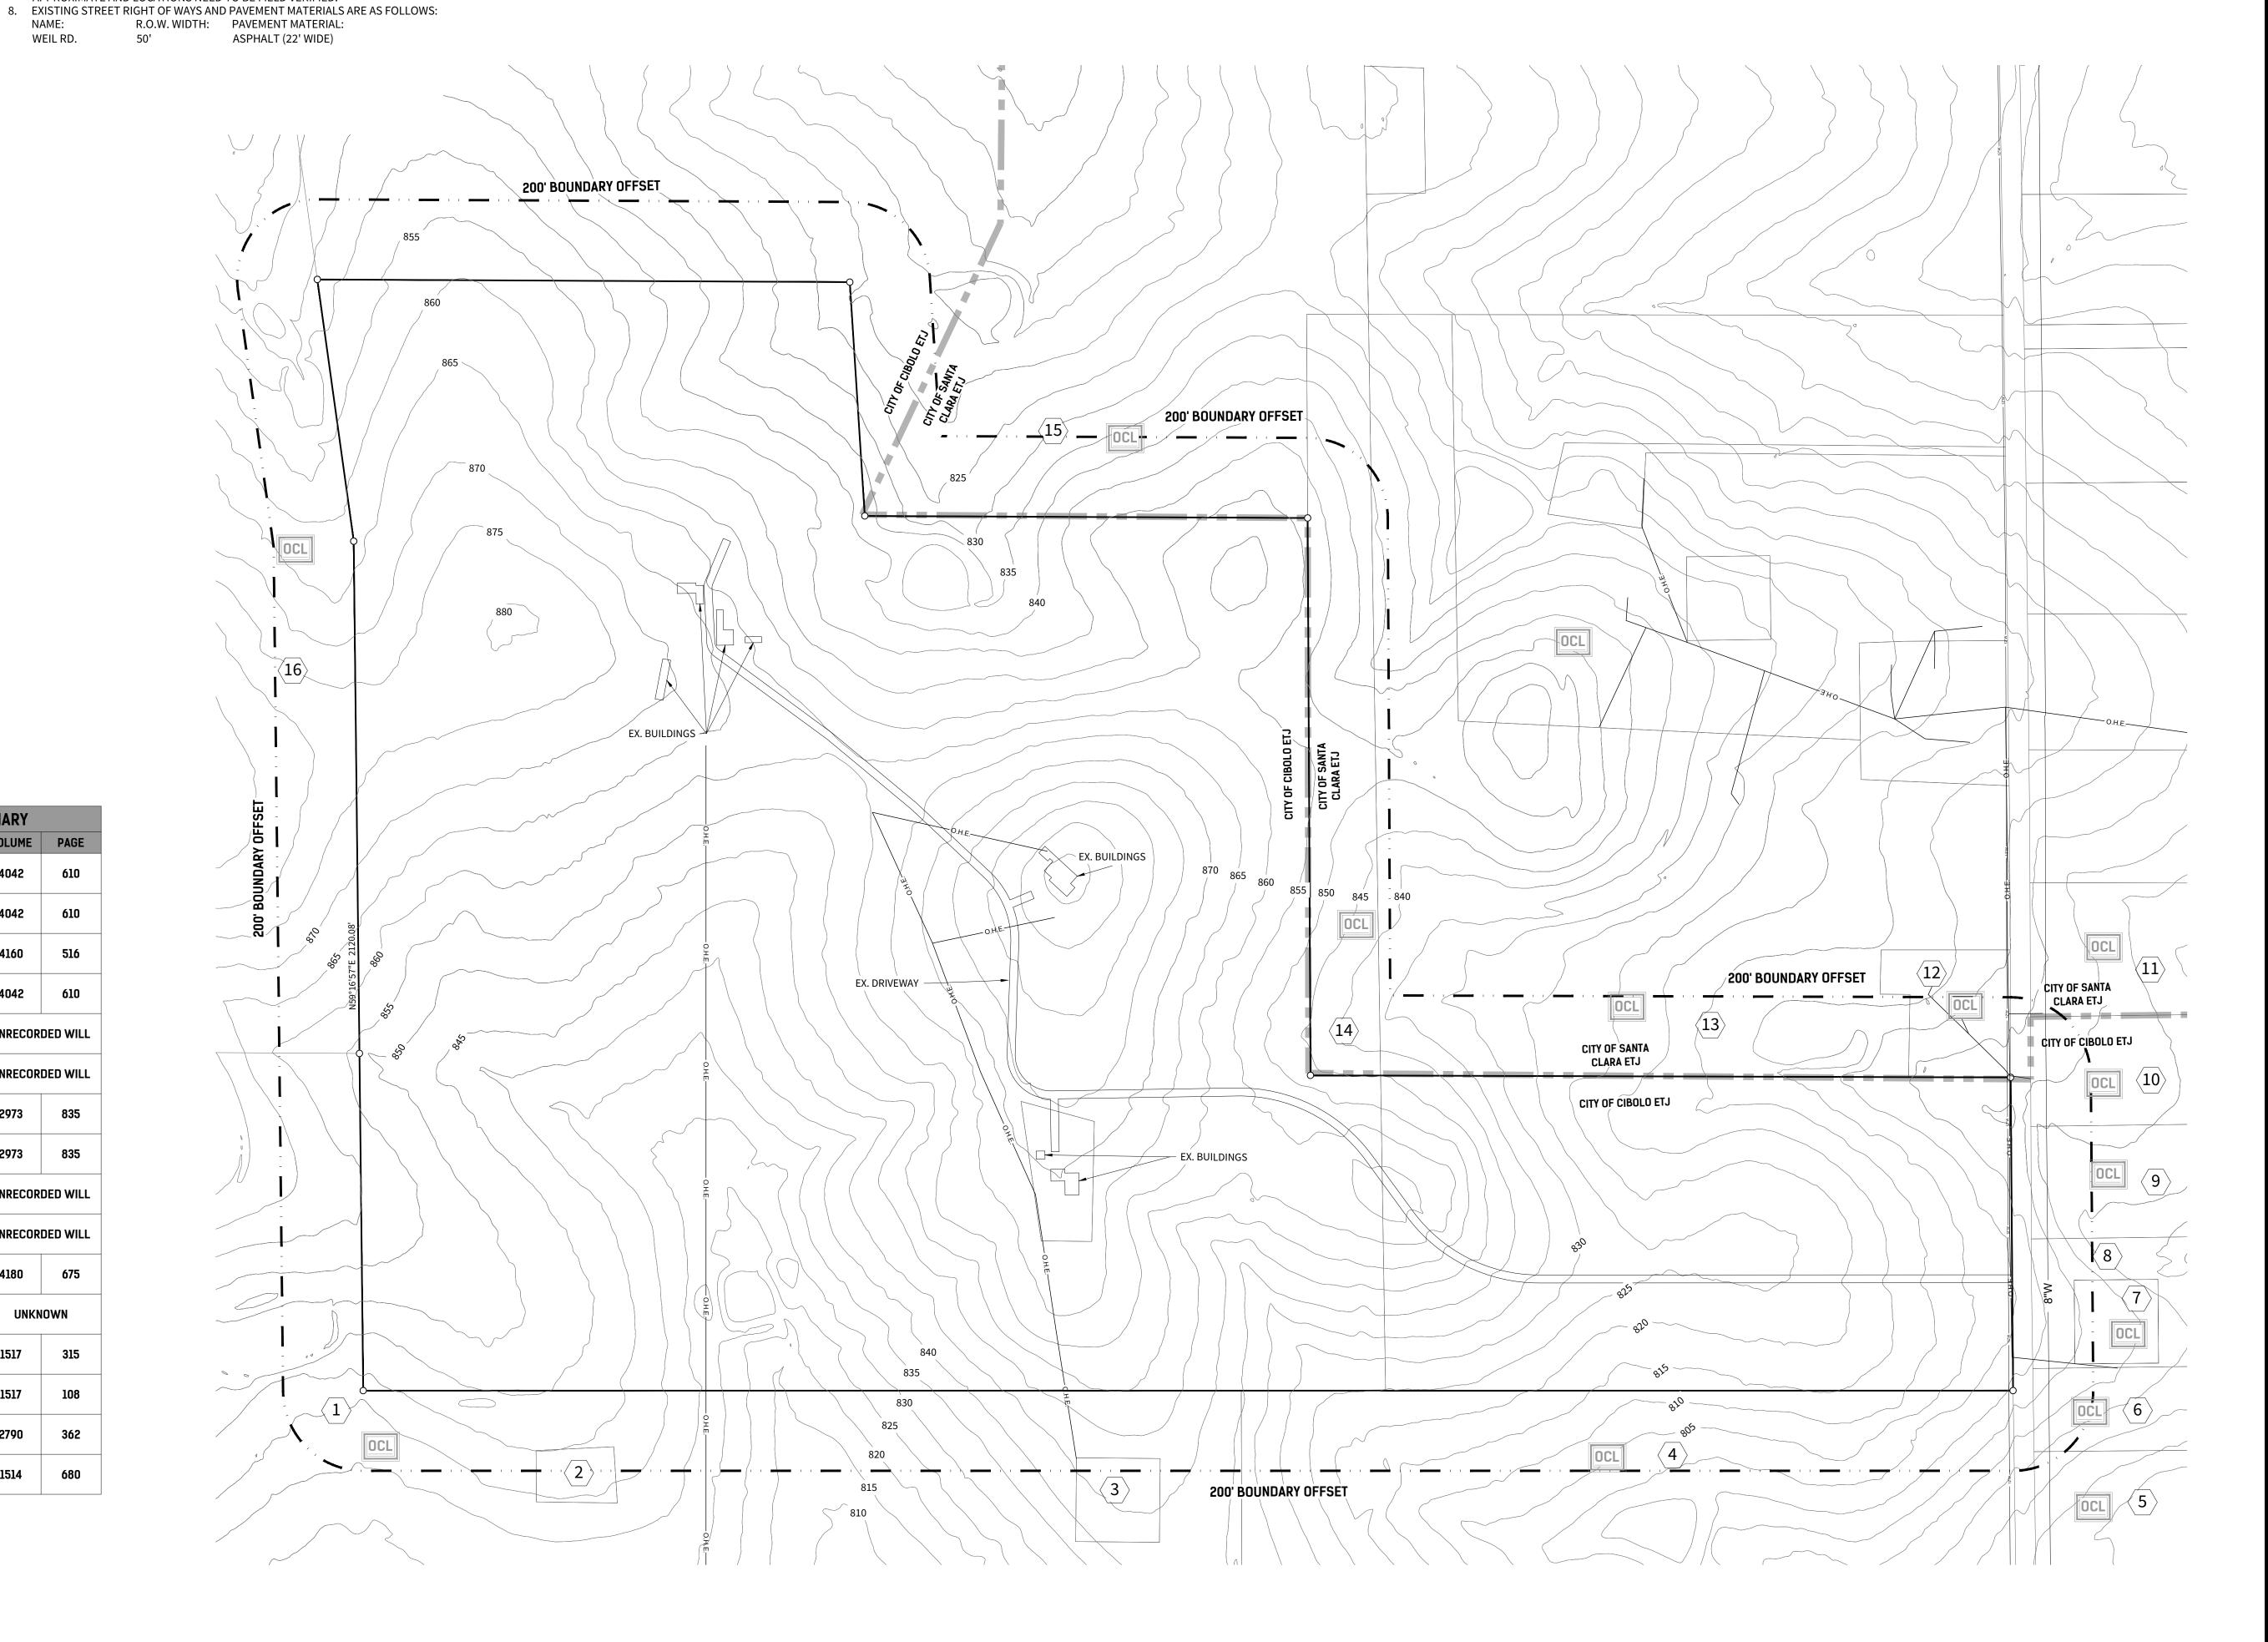

## 9. Ordinances

- 9.A. Approval/Disapproval of an Ordinance to amend the Official Zoning Map, from Mixed Use Regional Employment District to Light Industrial District on the following properties: a 126.443 acre tract of land out of ABS 1313, 3641 Santa Clara Road; and, a 17 acre tract out of ABS 313, 4105 Santa Clara Road; and, a 84.442 acre tract out of ABS 313, Weber Hoese Lane; and, a 1.0930 acre tract out of ABS 134, 10562 W IH 10; and a .7180 acre tract of land out of ABS 134, located at 10570 IH10; and, a 6.676 acre tract of land out of ABS 1314, 10833 IH 10; and, a .7180 acre tract out of ABS 134, 10570 IH 10 TX; and, a 2.0710 acre tract out of TACOT SUB, 10692 IH 10 Marion TX; and, a .480 acre tract out of ABS 134; and, a .5020 acre tract out of ABS 134, 10704 IH 10; and, a 3 acre tract out of ABS 134, 10710 IH 10 TX; and, a .8340 acre tract out of ABS 134, 7141 Linne Road, 2.15 AC, MOTT'S COMMERCIAL LOT #4, 133 Motts; 1.95 AC, MOTT'S COMMERCIAL LOT #3, 155 Motts; 2.09 AC, MOTT'S COMMERCIAL LOT #2, 177 Motts; 1.83 AC, MOTT'S COMMERCIAL LOT #1, 191 Motts; 1.83 AC, Mott's Commercial Lot #9, 184 Motts Rd; 1.56 AC, MOTT'S COMMERCIAL LOT #8, 168 Motts; and, a 6.0 acre tract of land out of ABS 134, located at 1463 Bolton Road; and, generally located along the IH 10 corridor. (Mr. Vasquez)
- 9.B. Approval/Disapproval of an Ordinance of the City of Cibolo amending Chapter 34 of the Cibolo Code of Ordinances; providing a definition of electronic smoking device; providing for a penalty and providing for an effective date. (Councilwoman Sanchez-Stephens)

Mayor Allen opened the Public Hearing at 6:35 p.m. Mr. Graft and his family spoke on this item. Mr. Graft stated that his pizzeria is a family-owned business. He felt that he needed to apply for this variance to stay competitive with all the competition in this type of business. Mr. Graft did give several pizza places or restaurants that sell similar items of what his restaurants does. Ms. Graft also spoke on this item and gave a little history of their business. Ms. Titterington spoke

- on this item and was in favor of the variance for Grampie's Pizzeria. Mayor Allen closed the Public Hearing at 6:51 p.m.
- B. Conduct a Public Hearing for a staff-initiated rezone from Mixed-Use Regional Employment (MURE) District to a Light Industrial (LI) District, for 263.154 acres of land, 15 separately owned private tracts, consisting of a 126.443 acre tract of land out of ABS 1313, 3641 Santa Clara Road; and, a 17 acre tract out of ABS 313, 4105 Santa Clara Road; and, a 84.442 acre tract out of ABS 313, Weber Hoese Lane; and, a 1.0930 acre tract out of ABS 134, 10562 W IH 10; and a .7180 acre tract of land out of ABS 134, located at 10570 IH10; and, a 6.676 acre tract of land out of ABS 1314, 10833 IH 10; and, a .7180 acre tract out of ABS 134, 10570 IH 10 TX; and, a 2.0710 acre tract out of TACOT SUB, 10692 IH 10 Marion TX; and, a .480 acre tract out of ABS 134; and, a .5020 acre tract out of ABS 134, 10704 IH 10; and, a 3 acre tract out of ABS 134, 10710 IH 10 TX; and, a .8340 acre tract out of ABS 134, 7141 Linne Road, 2.15 AC, MOTT'S COMMERCIAL LOT #4, 133 Motts; 1.95 AC, MOTT'S COMMERCIAL LOT #3, 155 Motts; 2.09 AC, MOTT'S COMMERCIAL LOT #2, 177 Motts; 1.83 AC, MOTT'S COMMERCIAL LOT #1, 191 Motts; 1.83 AC, Mott's Commercial Lot #9, 184 Motts Rd; 1.56 AC, MOTT'S COMMERCIAL LOT #901 PRIVATE ACCESS EASEM'T; and, a 2.09 acre tract, Mott's Commercial Lot #8, 168 Motts; and, a 6.0 acre tract of land out of ABS 134, located at 1463 Bolton Road; and, generally located along the IH 10 corridor.

Mayor Allen opened the Public Hearing at 6:58 p.m. No one wish to speak on this item and Mayor Allen closed the Public Hering at 6:58 p.m.