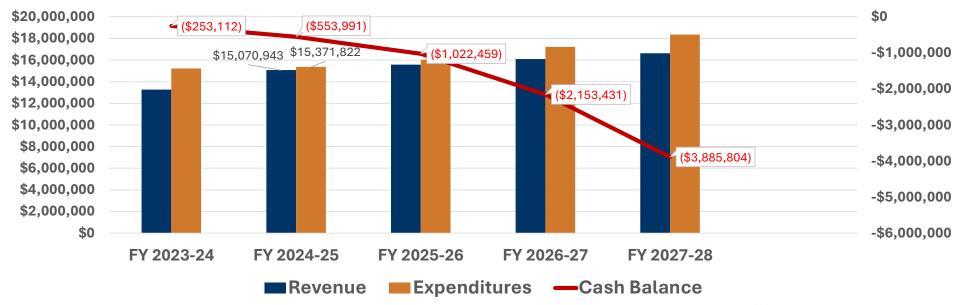

D #3 EMS   | #7        |
| Karnes County EMS          | #8        |





| Employees Lost to<br>Pay Issues |   |  |
|---------------------------------|---|--|
| 2025                            | 0 |  |
| 2024                            | 0 |  |
| 2023                            | 6 |  |
| 2022                            | 6 |  |
| 2021                            | 4 |  |
| 2020                            | 5 |  |

Turnover – 15%



## Efficiencies/DOGE

- Hiring EMTs
  - ~\$20,000
- Hiring Floats
- EMT Classes
  - ~\$15,000 per class
- Re-mount Ambulances
  - ~\$180,000
  - Re-use Equipment

- Volunteer Program
- Senate Bill 8 (SB8)
  - 13 EMTs
- iPads
- Supply Officer
  - In-house Billing





**FY 26** 

24



**FY 27** 



**FY 28** 

26

### **EMS Fund**

#### 3 Year Forecast - 3-3-3



### Agreements

- Cities: Modify Existing Agreement
  - Years 3 (FY26), 4 (FY27), 5 (FY28)
  - Maintain Service Levels
- 2 Options
  - 35%-5%-5%
  - 20%-20%-5%
- EMS Consultants



## Increase: 35%-5%-5%

|          | FY25         | FY26         | FY27         | FY28         |
|----------|--------------|--------------|--------------|--------------|
|          |              | 35%          | 5%           | 5%           |
| Cibolo   | \$662,028.24 | \$893,738.12 | \$938,425.03 | \$985,346.28 |
| Increase |              | \$231,709.88 | \$44,686.91  | \$46,921.25  |



### **EMS Fund**

#### 5 Year Forecast – Additions at 35-5-5



## Increase: 20%-20%-5%

|          | FY25         | FY26         | FY27         | FY28           |
|----------|--------------|--------------|--------------|----