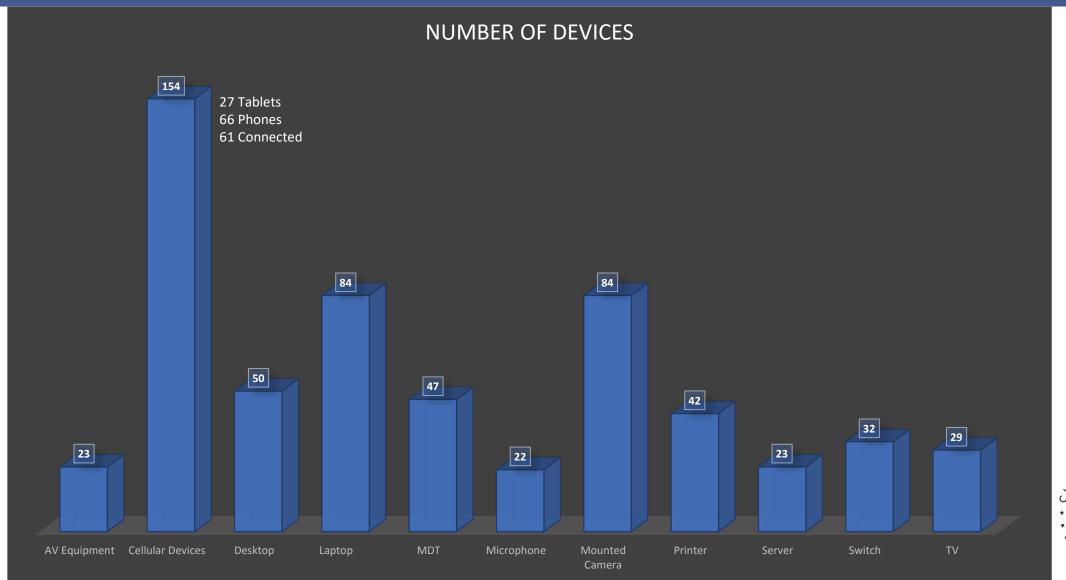

orage
- Production Server Environment (Lease)

## FY26 Cost Increases

- Annual fiber Inspection/Repair
- Printer Lease/Services
- 5% Annual Increase



# IT CONTRACT SERVICES – SOFTWARE/SERVICES IN USE

- Back-Up Recovery Services
- Documation Printer Lease/Services
- Xerox Printer Lease (PD)
- MyGov (Permitting)\*
- NinjaOne Ticket System (IS)
- Axon Interview Room, Body Camera, In-Car Video (PD & Code Enforcement)
- See It, Say It, Send It (PD)
- See Click Fix
- Thinix (Library)
- Cyber Security Training Software
- PEG Channel Transport
- DebtBook (Finance)
- Bonfire (Finance)
- BlueBeam Revu (PW & Planning)
- Production Server Environment
- Johnson Controls Maint Fee (PW)
- JC Const Dark Fiber Inspection

New for FY26

 JC Construction – Dark Fiber Inspection



# IT HARDWARE MANAGED





# IT HARDWARE LIST

| Device Name Device Type                                                                           |                                | PEPWAVE FIRE TRUCK 11                   | Cellular Modem | FIR11                                                    | Desktop - Standard               | PD CID iPhone           | iPhone              |
|---------------------------------------------------------------------------------------------------|--------------------------------|-----------------------------------------|----------------|----------------------------------------------------------|----------------------------------|-------------------------|---------------------|
| CITY HALL ACCESS CONTROL CONTROLLER                                                               | Ac