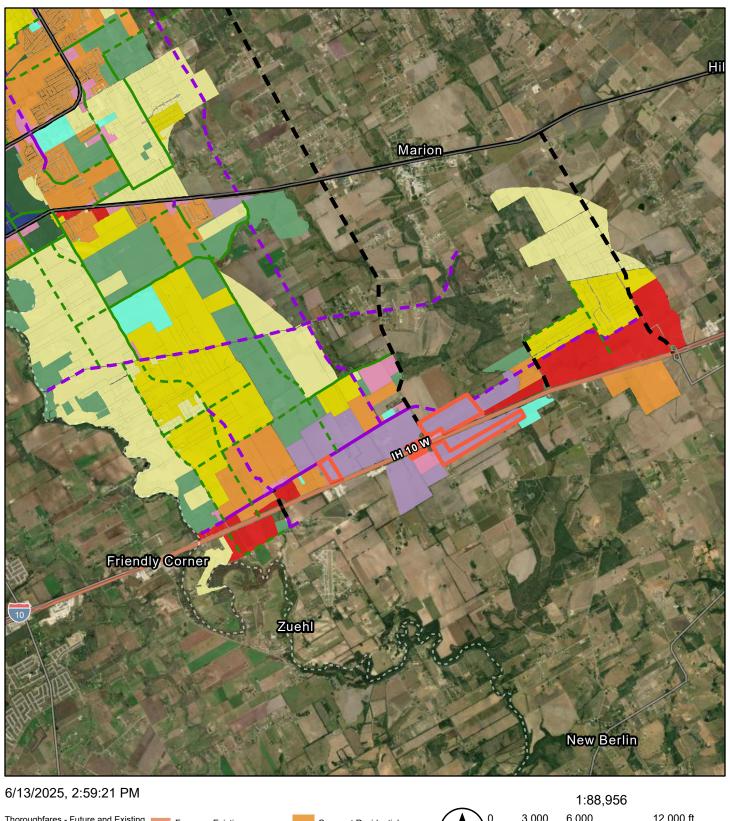

## 9. Ordinances

- 9.A. Approval/Disapproval of an Ordinance to amend the Official Zoning Map, from Mixed Use Regional Employment District to Light Industrial District on the following properties: a 126.443 acre tract of land out of ABS 1313, 3641 Santa Clara Road; and, a 17 acre tract out of ABS 313, 4105 Santa Clara Road; and, a 84.442 acre tract out of ABS 313, Weber Hoese Lane; and, a 1.0930 acre tract out of ABS 134, 10562 W IH 10; and a .7180 acre tract of land out of ABS 134, located at 10570 IH10; and, a 6.676 acre tract of land out of ABS 1314, 10833 IH 10; and, a .7180 acre tract out of ABS 134, 10570 IH 10 TX; and, a 2.0710 acre tract out of TACOT SUB, 10692 IH 10 Marion TX; and, a .480 acre tract out of ABS 134; and, a .5020 acre tract out of ABS 134, 10704 IH 10; and, a 3 acre tract out of ABS 134, 10710 IH 10 TX; and, a .8340 acre tract out of ABS 134, 7141 Linne Road, 2.15 AC, MOTT'S COMMERCIAL LOT #4, 133 Motts; 1.95 AC, MOTT'S COMMERCIAL LOT #3, 155 Motts; 2.09 AC, MOTT'S COMMERCIAL LOT #2, 177 Motts; 1.83 AC, MOTT'S COMMERCIAL LOT #1, 191 Motts; 1.83 AC, Mott's Commercial Lot #9, 184 Motts Rd; 1.56 AC, MOTT'S COMMERCIAL LOT #8, 168 Motts; and, a 6.0 acre tract of land out of ABS 134, located at 1463 Bolton Road; and, generally located along the IH 10 corridor. (Mr. Vasquez)
- 9.B. Approval/Disapproval of an Ordinance of the City of Cibolo amending Chapter 34 of the Cibolo Code of Ordinances; providing a definition of electronic smoking device; providing for a penalty and providing for an effective date. (Councilwoman Sanchez-Stephens)

Mayor Allen opened the Public Hearing at 6:35 p.m. Mr. Graft and his family spoke on this item. Mr. Graft stated that his pizzeria is a family-owned business. He felt that he needed to apply for this variance to stay competitive with all the competition in this type of business. Mr. Graft did give several pizza places or restaurants that sell similar items of what his restaurants does. Ms. Graft also spoke on this item and gave a little history of their business. Ms. Titterington spoke

- on this item and was in favor of the variance for Grampie's Pizzeria. Mayor Allen closed the Public Hearing at 6:51 p.m.
- B. Conduct a Public Hearing for a staff-initiated rezone from Mixed-Use Regional Employment (MURE) District to a Light Industrial (LI) District, for 263.154 acres of land, 15 separately owned private tracts, consisting of a 126.443 acre tract of land out of ABS 1313, 3641 Santa Clara Road; and, a 17 acre tract out of ABS 313, 4105 Santa Clara Road; and, a 84.442 acre tract out of ABS 313, Weber Hoese Lane; and, a 1.0930 acre tract out of ABS 134, 10562 W IH 10; and a .7180 acre tract of land out of ABS 134, located at 10570 IH10; and, a 6.676 acre tract of land out of ABS 1314, 10833 IH 10; and, a .7180 acre tract out of ABS 134, 10570 IH 10 TX; and, a 2.0710 acre tract out of TACOT SUB, 10692 IH 10 Marion TX; and, a .480 acre tract out of ABS 134; and, a .5020 acre tract out of ABS 134, 10704 IH 10; and, a 3 acre tract out of ABS 134, 10710 IH 10 TX; and, a .8340 acre tract out of ABS 134, 7141 Linne Road, 2.15 AC, MOTT'S COMMERCIAL LOT #4, 133 Motts; 1.95 AC, MOTT'S COMMERCIAL LOT #3, 155 Motts; 2.09 AC, MOTT'S COMMERCIAL LOT #2, 177 Motts; 1.83 AC, MOTT'S COMMERCIAL LOT #1, 191 Motts; 1.83 AC, Mott's Commercial Lot #9, 184 Motts Rd; 1.56 AC, MOTT'S COMMERCIAL LOT #901 PRIVATE ACCESS EASEM'T; and, a 2.09 acre tract, Mott's Commercial Lot #8, 168 Motts; and, a 6.0 acre tract of land out of ABS 134, located at 1463 Bolton Road; and, generally located along the IH 10 corridor.

Mayor Allen opened the Public Hearing at 6:58 p.m. No one wish to speak on this item and Mayor Allen closed the Public Hering at 6:58 p.m.