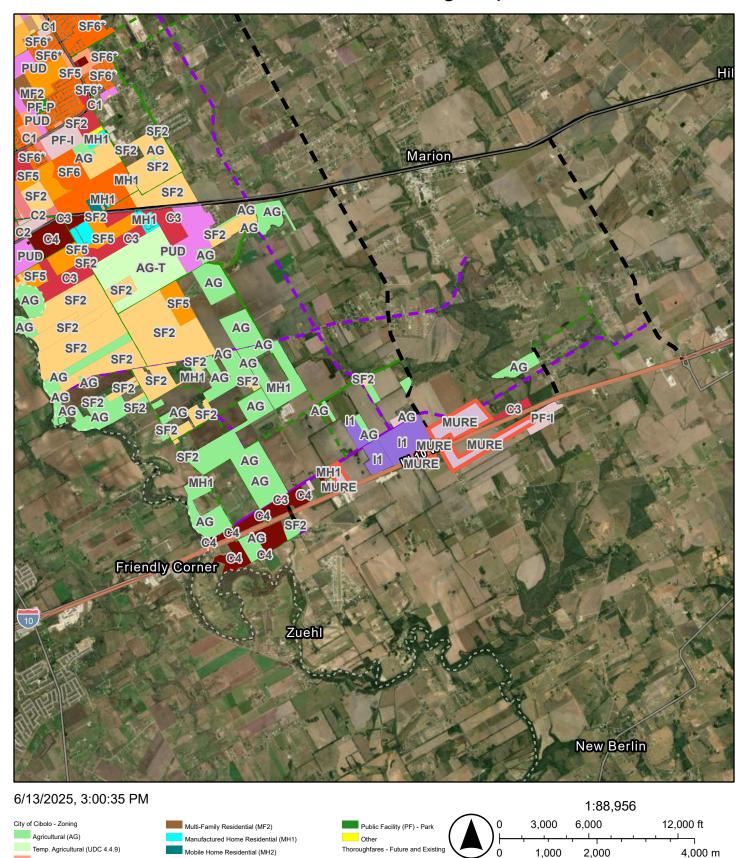

## 9. Ordinances

- 9.A. Approval/Disapproval of an Ordinance to amend the Official Zoning Map, from Mixed Use Regional Employment District to Light Industrial District on the following properties: a 126.443 acre tract of land out of ABS 1313, 3641 Santa Clara Road; and, a 17 acre tract out of ABS 313, 4105 Santa Clara Road; and, a 84.442 acre tract out of ABS 313, Weber Hoese Lane; and, a 1.0930 acre tract out of ABS 134, 10562 W IH 10; and a .7180 acre tract of land out of ABS 134, located at 10570 IH10; and, a 6.676 acre tract of land out of ABS 1314, 10833 IH 10; and, a .7180 acre tract out of ABS 134, 10570 IH 10 TX; and, a 2.0710 acre tract out of TACOT SUB, 10692 IH 10 Marion TX; and, a .480 acre tract out of ABS 134; and, a .5020 acre tract out of ABS 134, 10704 IH 10; and, a 3 acre tract out of ABS 134, 10710 IH 10 TX; and, a .8340 acre tract out of ABS 134, 7141 Linne Road, 2.15 AC, MOTT'S COMMERCIAL LOT #4, 133 Motts; 1.95 AC, MOTT'S COMMERCIAL LOT #3, 155 Motts; 2.09 AC, MOTT'S COMMERCIAL LOT #2, 177 Motts; 1.83 AC, MOTT'S COMMERCIAL LOT #1, 191 Motts; 1.83 AC, Mott's Commercial Lot #9, 184 Motts Rd; 1.56 AC, MOTT'S COMMERCIAL LOT #8, 168 Motts; and, a 6.0 acre tract of land out of ABS 134, located at 1463 Bolton Road; and, generally located along the IH 10 corridor. (Mr. Vasquez)
- 9.B. Approval/Disapproval of an Ordinance of the City of Cibolo amending Chapter 34 of the Cibolo Code of Ordinances; providing a definition of electronic smoking device; providing for a penalty and providing for an effective date. (Councilwoman Sanchez-Stephens)

Mayor Allen opened the Public Hearing at 6:35 p.m. Mr. Graft and his family spoke on this item. Mr. Graft stated that his pizzeria is a family-owned business. He felt that he needed to apply for this variance to stay competitive with all the competition in this type of business. Mr. Graft did give several pizza places or restaurants that sell similar items of what his restaurants does. Ms. Graft also spoke on this item and gave a little history of their business. Ms. Titterington spoke

- on this item and was in favor of the variance for Grampie's Pizzeria. Mayor Allen closed the Public Hearing at 6:51 p.m.
- B. Conduct a Public Hearing for a staff-initiated rezone from Mixed-Use Regional Employment (MURE) District to a Light Industrial (LI) District, for 263.154 acres of land, 15 separately owned private tracts, consisting of a 126.443 acre tract of land out of ABS 1313, 3641 Santa Clara Road; and, a 17 acre tract out of ABS 313, 4105 Santa Clara Road; and, a 84.442 acre tract out of ABS 313, Weber Hoese Lane; and, a 1.0930 acre tract out of ABS 134, 10562 W IH 10; and a .7180 acre tract of land out of ABS 134, located at 10570 IH10; and, a 6.676 acre tract of land out of ABS 1314, 10833 IH 10; and, a .7180 acre tract out of ABS 134, 10570 IH 10 TX; and, a 2.0710 acre tract out of TACOT SUB, 10692 IH 10 Marion TX; and, a .480 acre tract out of ABS 134; and, a .5020 acre tract out of ABS 134, 10704 IH 10; and, a 3 acre tract out of ABS 134, 10710 IH 10 TX; and, a .8340 acre tract out of ABS 134, 7141 Linne Road, 2.15 AC, MOTT'S COMMERCIAL LOT #4, 133 Motts; 1.95 AC, MOTT'S COMMERCIAL LOT #3, 155 Motts; 2.09 AC, MOTT'S COMMERCIAL LOT #2, 177 Motts; 1.83 AC, MOTT'S COMMERCIAL LOT #1, 191 Motts; 1.83 AC, Mott's Commercial Lot #9, 184 Motts Rd; 1.56 AC, MOTT'S COMMERCIAL LOT #901 PRIVATE ACCESS EASEM'T; and, a 2.09 acre tract, Mott's Commercial Lot #8, 168 Motts; and, a 6.0 acre tract of land out of ABS 134, located at 1463 Bolton Road; and, generally located along the IH 10 corridor.

Mayor Allen opened the Public Hearing at 6:58 p.m. No one wish to speak on this item and Mayor Allen closed the Public Hering at 6:58 p.m.