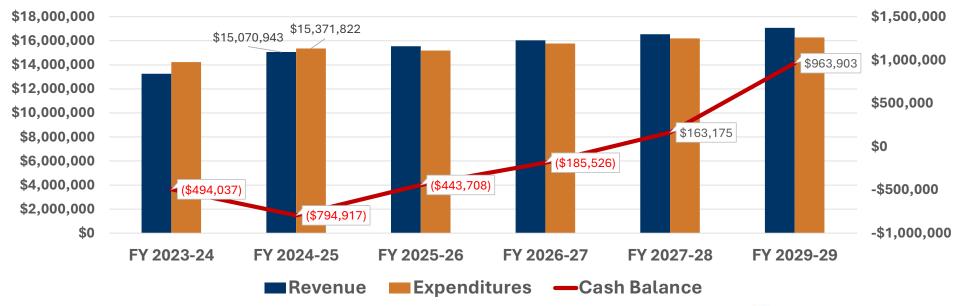

| \$17              |
| Wilson County ESD #3     | \$2,300        | \$2,600        | \$30              |





# **EMS** = Expensive-Medical Equipment-Services















|               | 2023          | 2024        |
|---------------|---------------|-------------|
|               | Cost          | <u>Cost</u> |
| Ambulance     | \$<br>303,000 | 325,725     |
| LUCAS         | \$<br>25,000  | 27,500      |
| Monitor       | \$<br>60,000  | 63,250      |
| Powerload     | \$<br>35,000  | 37,200      |
| Stretcher     | \$<br>30,000  | 37,200      |
| Radio         | \$<br>20,000  | 22,320      |
| Computers     | \$<br>5,000   | 5,300       |
| Supplies/Meds | \$<br>25,000  | 28,000      |
| Total         | \$<br>503,000 | 546,495     |

### **EMS Fund**

#### **5 Year Forecast**







24 to 12-hour staffing

- Medic 1
- Medic 2
- Medic 5
- 6 Employees versus 8 Employees

Decrease in TASPP (Texas Ambulance Supplemental Payment Program)





- SB 2476 No Surprise Act
  - Banned ground ambulances from balance billing patient
    - TDI (Texas Division of Insurance)
  - ~(\$150-200K) decrease in ambulance revenue



- Classification and Compensation Study
  - (~\$780,000 shortfall)

| EMT                                                   | \$44,978  | \$63,716  | -\$18,738 | -29.41% |
|-------------------------------------------------------|-----------|-----------|-----------|---------|
| Building Inspector                                    | \$52,834  | \$69,374  | -\$16,540 | -23.84% |
| Paramedic                                             | \$61,752  | \$78,243  |