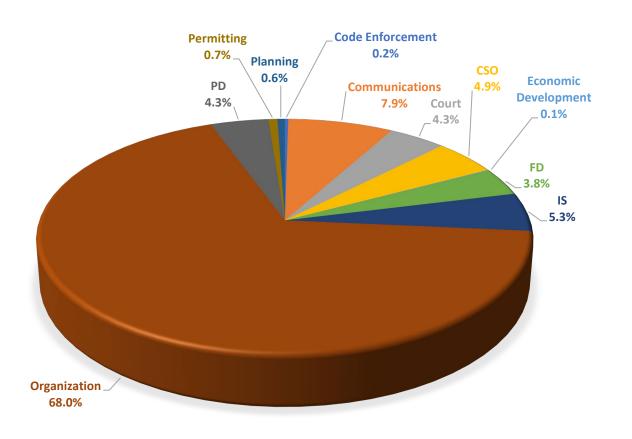

## F. Police, Fire, and Public Works Recruitment and Retention Update

<u>Police Department</u> – The public safety market adjustments have made an impact on the police department's ability to retain experienced officers and attracted police cadets to fil police vacancies in FY25. Feedback from employees indicated that the #1 factor for retention and job satisfaction is training investments in their career development. The average experience of Cibolo Police Officers: 1-5 Years – 65%, 5-10 Years – 16%, 10-15 Years – 14%, and 15 Years – 2%. Council also heard about current staffing, reasons for departures, current service coverage, dispatch, overtime, and SRO Program.