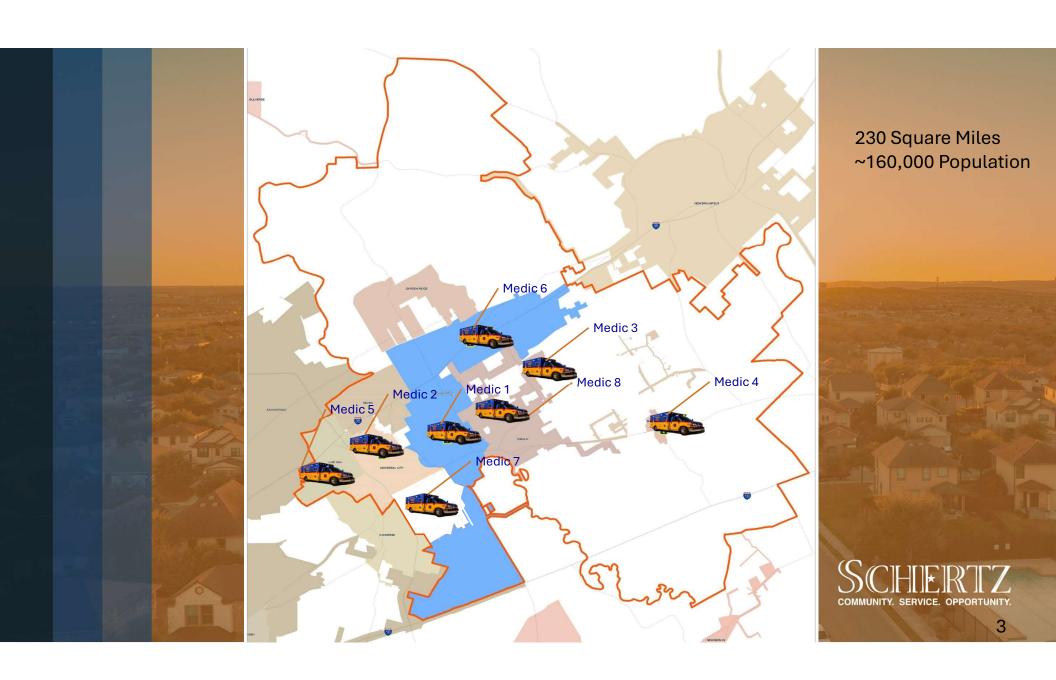

ur work periods. This resulted in Schertz EMS having to add additional personnel as well.

Lastly, there are a lot of legislative hinderances that prevent Schertz EMS from raising its rates, increasing their bad debt collections, and so on.

The Schertz EMS Chief Jason Mabbitt will be at the July 8, 2025, City Council Meeting.





## EMS Staff - 93

#### Administration - 10

- EMS Chief
- Administrative Assistant
- Assistant Chief Operations
- Assistant Chief Clinical
- Office Manager
- Training Coordinator
- Community Health Coordinator
- PT Supply Coordinator
- MIH Paramedic
- EMS Instructor

#### Office – 3

• EMS Billing Specialist

#### Field Personnel – 80

- Battalion Chiefs
- Lieutenants
- Field Training Officers
- FT EMTs/Paramedics (80%)
- PT EMTs/Paramedics



Volunteers - 24







## EMS – Revenues FY24

# Total Revenues by Source \$10,481,586



### EMS – Expenses Distribution FY24





# All Agreements

Total: \$3,547,280.92





# **Current Agreements**

**Population Change** 

FY25 +896 (\$15,697.92)

Total Population:

143,480





# **Current Agreements**

- Cities (2 of 5)
  - Schertz
  - Cibolo
  - Selma
  - Universal City
  - Live Oak
  - Comal County ESD #6
  - Marion
  - Santa Clara

Total - \$2,512,464.39







### **EMS – Ambulance Fees**

| Ambulance Fees                    | FY12      | FY13      | FY24      | FY25      |
|-----------------------------------|-----------|-----------|-----------|-----------|
| Aid call                          | \$200     | \$200     | \$200     | \$250     |
| Air Medical Assist                | \$700     | \$70