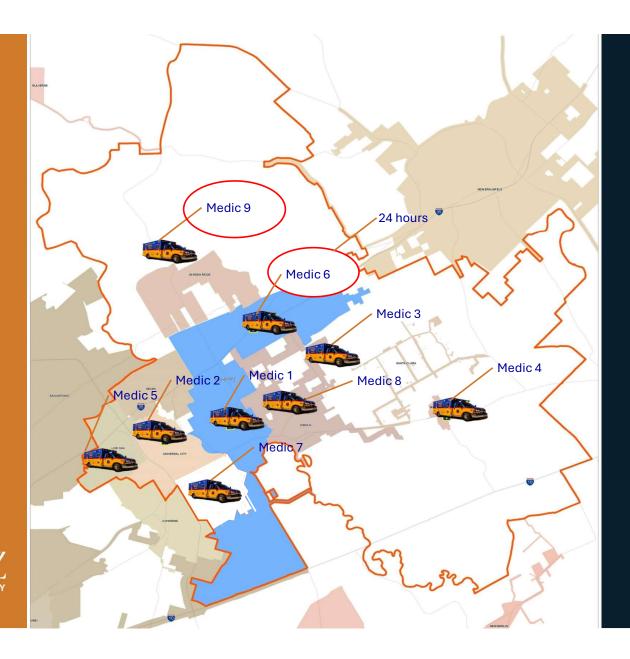

| #5        |
| Washington County EMS      | #6        |
| Wilson County ESD #3 EMS   | #7        |
| Karnes County EMS          | #8        |





| Employees Lost to<br>Pay Issues |   |  |
|---------------------------------|---|--|
| 2025                            | 0 |  |
| 2024                            | 0 |  |
| 2023                            | 6 |  |
| 2022                            | 6 |  |
| 2021                            | 4 |  |
| 2020                            | 5 |  |

Turnover – 15%



## Efficiencies/DOGE

- Hiring EMTs
  - ~\$20,000
- Hiring Floats
- EMT Classes
  - ~\$15,000 per class
- Re-mount Ambulances
  - ~\$180,000
  - Re-use Equipment

- Volunteer Program
- Senate Bill 8 (SB8)
  - 13 EMTs
- iPads
- Supply Officer
  - In-house Billing





**FY 26** 

24



**FY 27** 



**FY 28** 

26

### **EMS Fund**

#### 3 Year Forecast - 3-3-3



### Agreements

- Cities: Modify Existing Agreement
  - Years 3 (FY26), 4 (FY27), 5 (FY28)
  - Maintain Service Levels
- 2 Options
  - 35%-5%-5%
  - 20%-20%-5%
- EMS Consultants



## Increase: 35%-5%-5%

|          | FY25         | FY26         | FY27         | FY28         |
|----------|--------------|--------------|--------------|--------------|
|          |              | 35%          | 5%           | 5%           |
| Cibolo   | \$662,028.24 | \$893,738.12 | \$938,425.03 | \$985,346.28 |
| Increase |              | \$231,709.88 | \$44,686.91  | \$46,921.25  |



### **EMS Fund**

#### 5 Year Forecast – Additions at 35-5-5



## Increase: 20%-20%-5%

|          | FY25         | FY26         | FY27