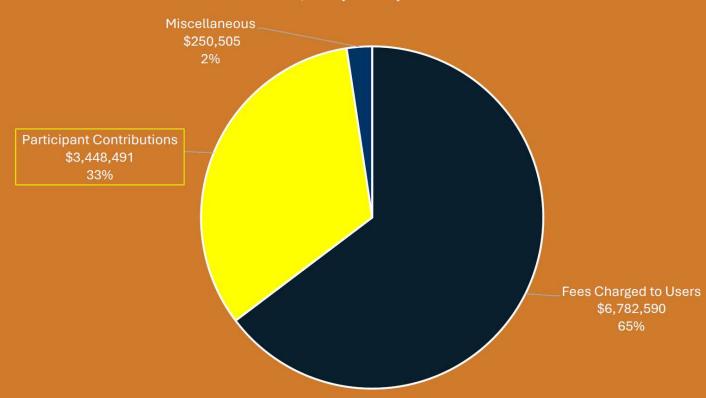

personnel as well.

Lastly, there are a lot of legislative hinderances that prevent Schertz EMS from raising its rates, increasing their bad debt collections, and so on.

The Schertz EMS Chief Jason Mabbitt will be at the July 8, 2025, City Council Meeting.





## EMS Staff - 93

#### Administration - 10

- EMS Chief
- Administrative Assistant
- Assistant Chief Operations
- Assistant Chief Clinical
- Office Manager
- Training Coordinator
- Community Health Coordinator
- PT Supply Coordinator
- MIH Paramedic
- EMS Instructor

#### Office – 3

• EMS Billing Specialist

#### Field Personnel – 80

- Battalion Chiefs
- Lieutenants
- Field Training Officers
- FT EMTs/Paramedics (80%)
- PT EMTs/Paramedics



Volunteers - 24







## EMS – Revenues FY24

# Total Revenues by Source \$10,481,586



### EMS – Expenses Distribution FY24





# All Agreements

Total: \$3,547,280.92





# **Current Agreements**

**Population Change** 

FY25 +896 (\$15,697.92)

Total Population:

143,480





# **Current Agreements**

- Cities (2 of 5)
  - Schertz
  - Cibolo
  - Selma
  - Universal City
  - Live Oak
  - Comal County ESD #6
  - Marion
  - Santa Clara

Total - \$2,512,464.39







### **EMS – Ambulance Fees**

| Ambulance Fees                    | FY12      | FY13      | FY24      | FY25      |
|-----------------------------------|-----------|-----------|-----------|-----------|
| Aid call                          | \$200     | \$200     | \$200     | \$250     |
| Air Medical Assist                | \$700     | \$700     | \$700     | \$800     |
| BLS (non-emergency)               | \