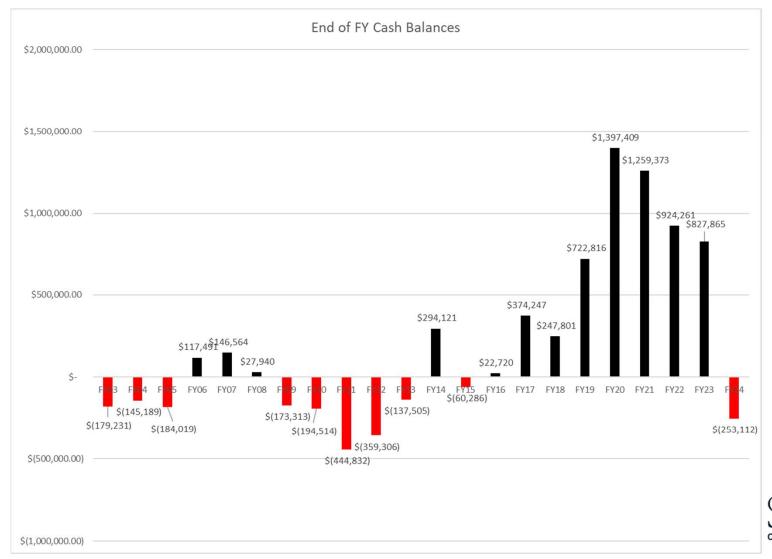

| \$17              |
| Wilson County ESD #3     | \$2,300        | \$2,600        | \$30              |





# **EMS** = Expensive-Medical Equipment-Services















|               | 2023          | 2024        |
|---------------|---------------|-------------|
|               | Cost          | <u>Cost</u> |
| Ambulance     | \$<br>303,000 | 325,725     |
| LUCAS         | \$<br>25,000  | 27,500      |
| Monitor       | \$<br>60,000  | 63,250      |
| Powerload     | \$<br>35,000  | 37,200      |
| Stretcher     | \$<br>30,000  | 37,200      |
| Radio         | \$<br>20,000  | 22,320      |
| Computers     | \$<br>5,000   | 5,300       |
| Supplies/Meds | \$<br>25,000  | 28,000      |
| Total         | \$<br>503,000 | 546,495     |

### **EMS Fund**

#### **5 Year Forecast**







24 to 12-hour staffing

- Medic 1
- Medic 2
- Medic 5
- 6 Employees versus 8 Employees

Decrease in TASPP (Texas Ambulance Supplemental Payment Program)





- SB 2476 No Surprise Act
  - Banned ground ambulances from balance billing patient
    - TDI (Texas Division of Insurance)
  - ~(\$150-200K) decrease in ambulance revenue



- Classification and Compensation Study
  - (~\$780,000 shortfall)

| EMT                                                   | \$44,978  | \$63,716  | -\$18,738 | -29.41% |
|-------------------------------------------------------|-----------|-----------|-----------|---------|
| Building Inspector                                    | \$52,834  | \$69,374  | -\$16,540 | -23.84% |
| Paramedic                                             | \$61,752  | \$78,243  | -