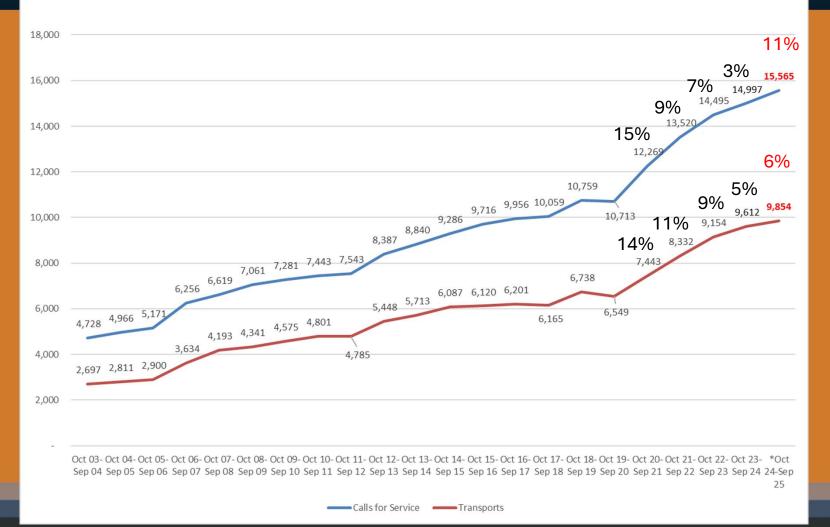

ork periods. This resulted in Schertz EMS having to add additional personnel as well.

Lastly, there are a lot of legislative hinderances that prevent Schertz EMS from raising its rates, increasing their bad debt collections, and so on.

The Schertz EMS Chief Jason Mabbitt will be at the July 8, 2025, City Council Meeting.





## EMS Staff - 93

#### Administration - 10

- EMS Chief
- Administrative Assistant
- Assistant Chief Operations
- Assistant Chief Clinical
- Office Manager
- Training Coordinator
- Community Health Coordinator
- PT Supply Coordinator
- MIH Paramedic
- EMS Instructor

#### Office – 3

• EMS Billing Specialist

#### Field Personnel – 80

- Battalion Chiefs
- Lieutenants
- Field Training Officers
- FT EMTs/Paramedics (80%)
- PT EMTs/Paramedics



Volunteers - 24







## EMS – Revenues FY24

# Total Revenues by Source \$10,481,586



### EMS – Expenses Distribution FY24





# All Agreements

Total: \$3,547,280.92





# **Current Agreements**

**Population Change** 

FY25 +896 (\$15,697.92)

Total Population:

143,480





# **Current Agreements**

- Cities (2 of 5)
  - Schertz
  - Cibolo
  - Selma
  - Universal City
  - Live Oak
  - Comal County ESD #6
  - Marion
  - Santa Clara

Total - \$2,512,464.39







### **EMS – Ambulance Fees**

| Ambulance Fees                    | FY12      | FY13      | FY24      | FY25      |
|-----------------------------------|-----------|-----------|-----------|-----------|
| Aid call                          | \$200     | \$200     | \$200     | \$250     |
| Air Medical Assist                | \$700     | \$700