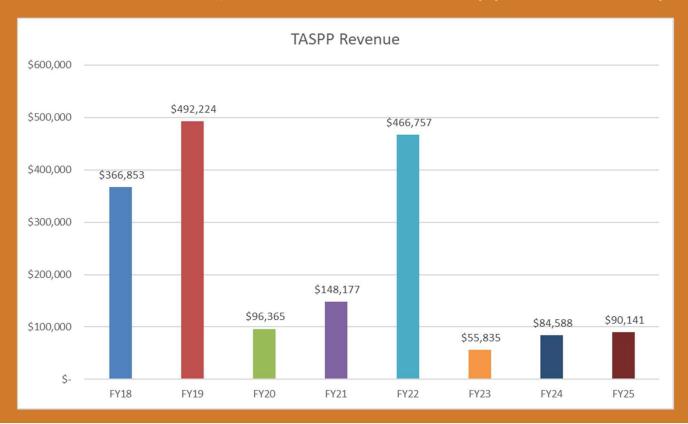

ces















|               | 2023          | 2024        |
|---------------|---------------|-------------|
|               | Cost          | <u>Cost</u> |
| Ambulance     | \$<br>303,000 | 325,725     |
| LUCAS         | \$<br>25,000  | 27,500      |
| Monitor       | \$<br>60,000  | 63,250      |
| Powerload     | \$<br>35,000  | 37,200      |
| Stretcher     | \$<br>30,000  | 37,200      |
| Radio         | \$<br>20,000  | 22,320      |
| Computers     | \$<br>5,000   | 5,300       |
| Supplies/Meds | \$<br>25,000  | 28,000      |
| Total         | \$<br>503,000 | 546,495     |

### **EMS Fund**

#### **5 Year Forecast**







24 to 12-hour staffing

- Medic 1
- Medic 2
- Medic 5
- 6 Employees versus 8 Employees

Decrease in TASPP (Texas Ambulance Supplemental Payment Program)





- SB 2476 No Surprise Act
  - Banned ground ambulances from balance billing patient
    - TDI (Texas Division of Insurance)
  - ~(\$150-200K) decrease in ambulance revenue



- Classification and Compensation Study
  - (~\$780,000 shortfall)

| EMT                                                   | \$44,978  | \$63,716  | -\$18,738 | -29.41% |
|-------------------------------------------------------|-----------|-----------|-----------|---------|
| Building Inspector                                    | \$52,834  | \$69,374  | -\$16,540 | -23.84% |
| Paramedic                                             | \$61,752  | \$78,243  | -\$16,491 | -21.08% |
| Systems Administrator                                 | \$64,219  | \$81,039  | -\$16,821 | -20.76% |
| Financial Analyst