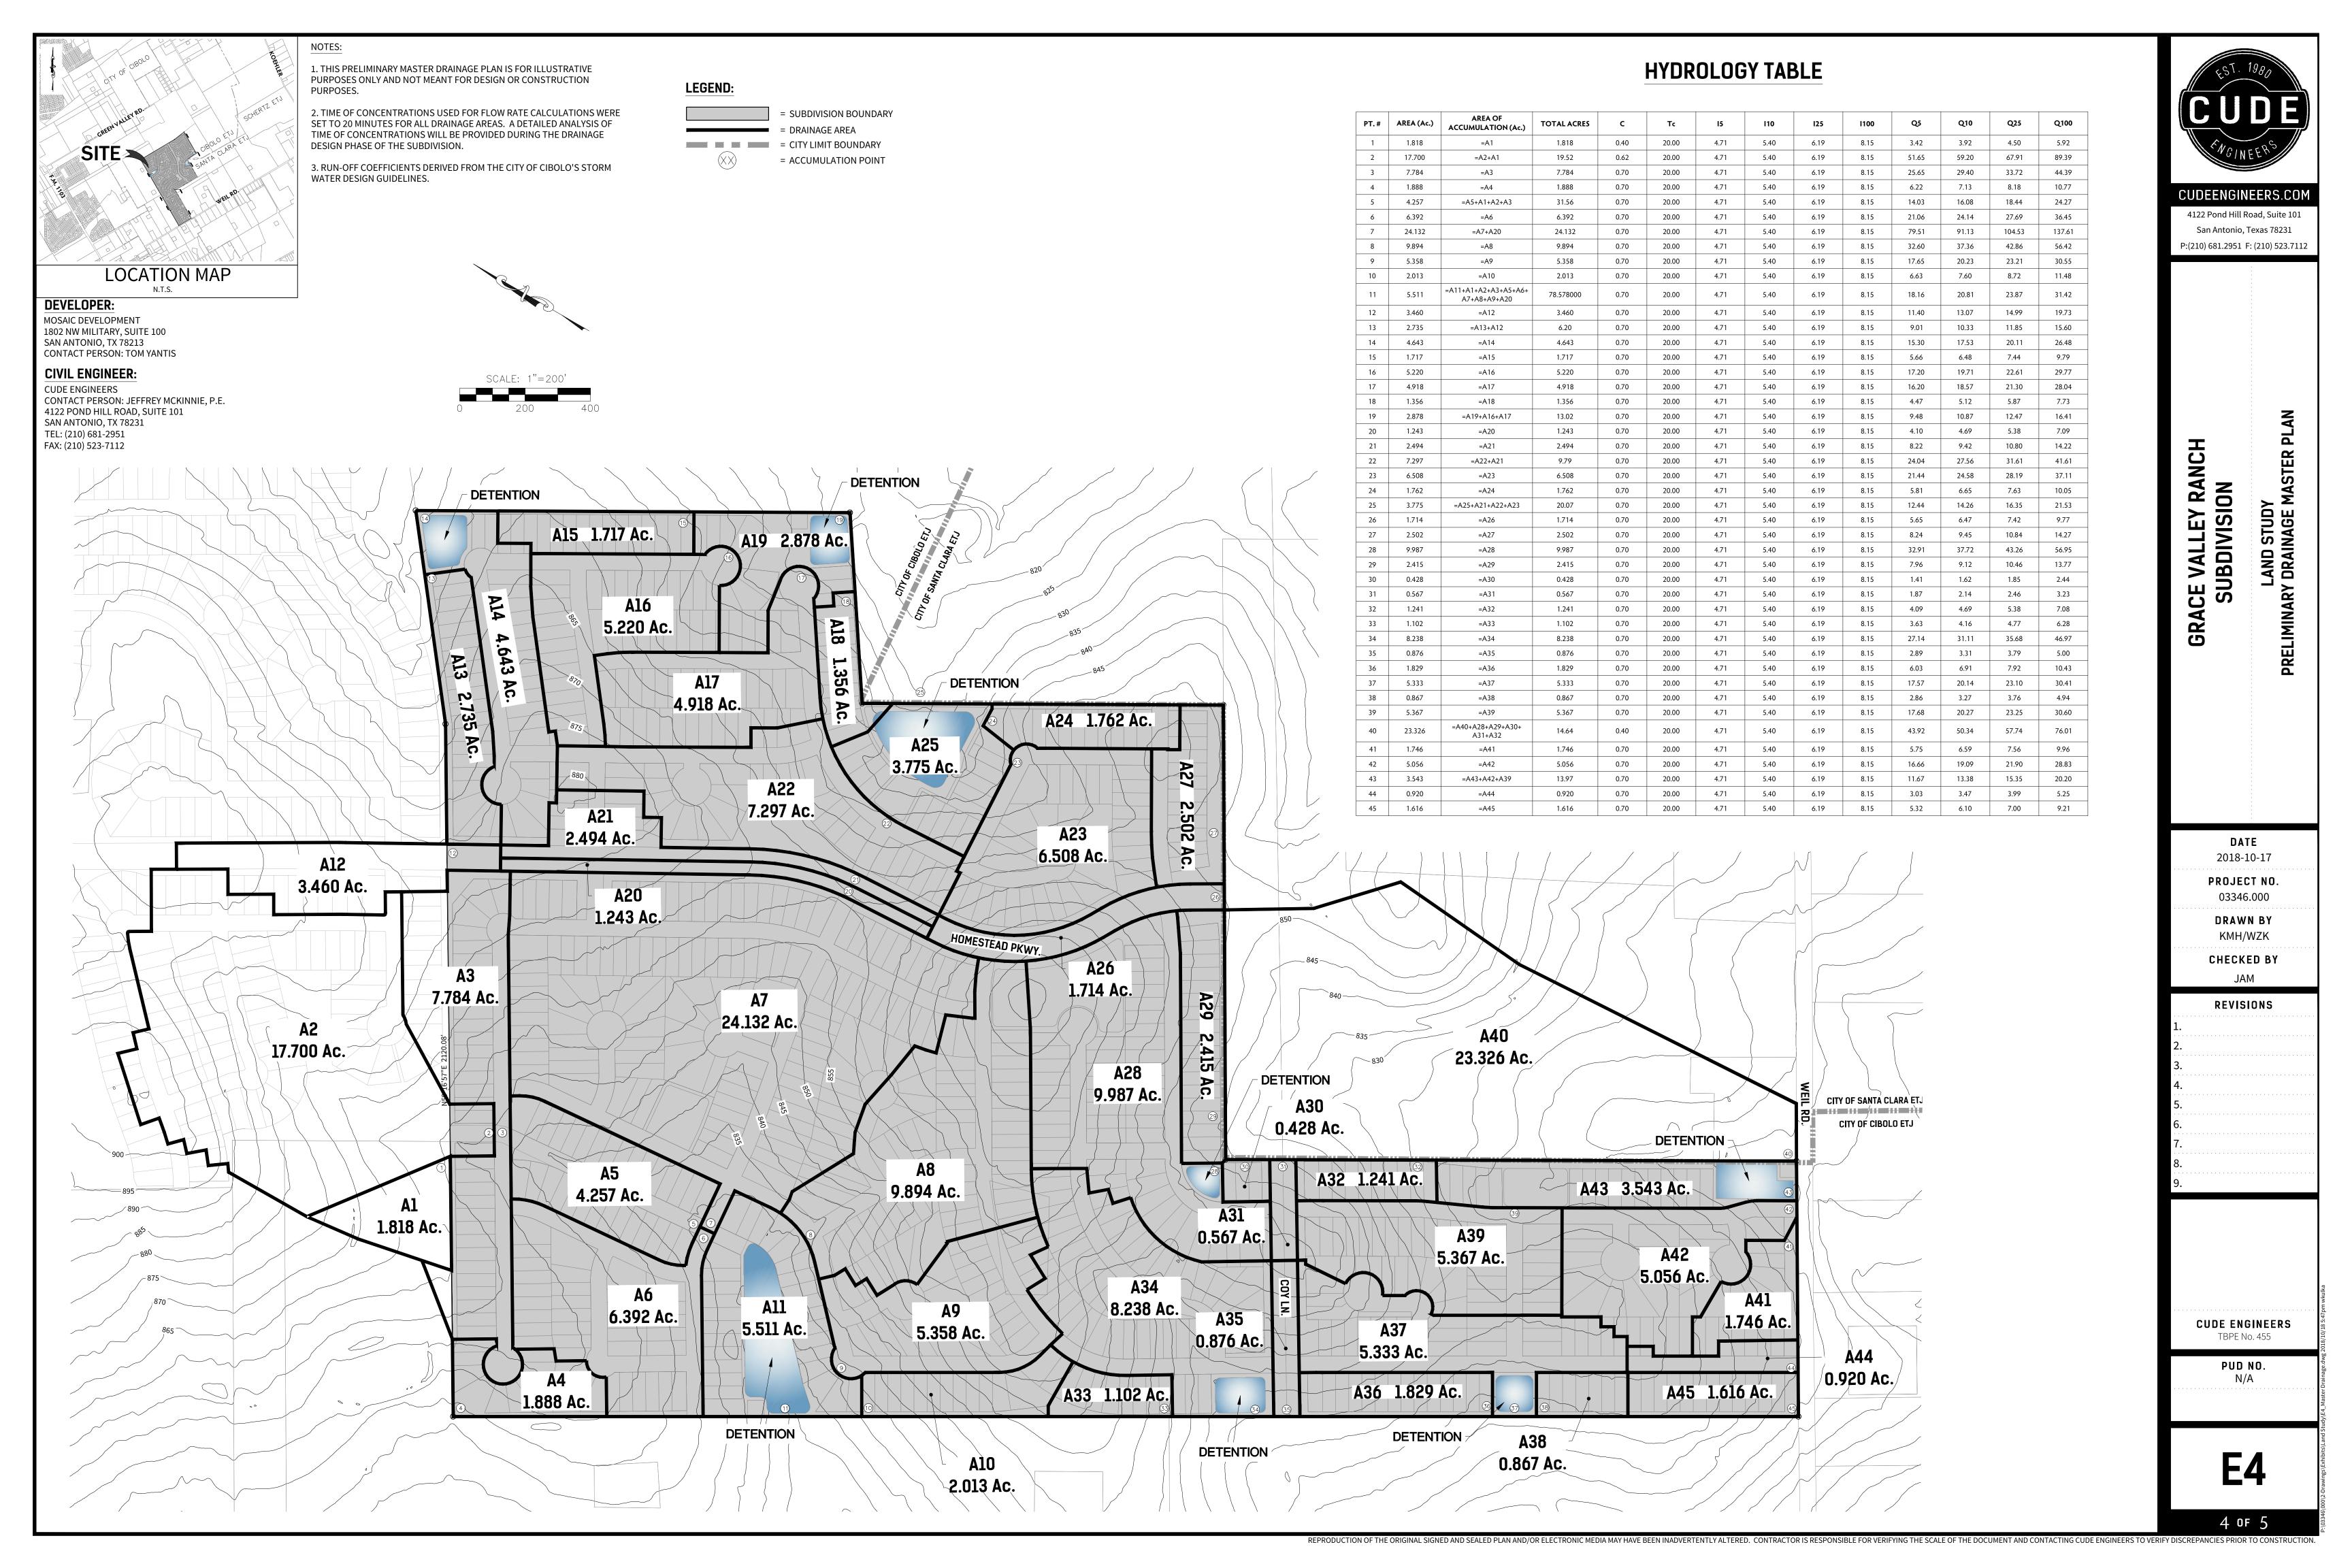

#### 8. Discussion/Action

- 8.A. Discussion/Action on the Strategic Partnership Grant Program awards and funding. (Mr. Hugghins)
- 8.B. Discussion/Action on Parks & Recreation Commission proposal to establish a New FY25 City Event: "Cibolo Community Fun Run". (Mr. Howard/Ms. McDaniel)
- 8.C. Discussion/Action on Parks & Recreation Commission proposal to establish a New FY26 City Event: "2026 Cibolo Community Fitness Challenge & Move with the Mayor" Campaign. (Mr. Howard/Ms. Lambert)
- 8.D. Discussion/Action on an Amendment Number One to the Interlocal Agreement between the City of Schertz, TX, for Emergency Medical Service. (EMS Director Mr. Mabbitt/Fire Chief Troncoso)
- 8.E. Discussion/Action on Interlocal Agreement for Fire Protection Services with Guadalupe County and the City of Cibolo. (Fire Chief Troncoso)
- 8.F. Discussion/Action regarding the Final Plat of Grace Valley Ranch Phase 3B. (Mr. Spencer)
- 8.G. Discussion/Action to authorize the City Manager to execute a contract with D&D Construction, Inc. in the amount of \$3,104,301.46 for the FY 25 Street Maintenance Package 2 (Firebird Run, Silver Wing, and Town Creek Rd). (Mr. Gomez)
- 8.H. Discussion/Action on Amending the Base Rates Schedule (Exhibit A) in the City's Solid Waste Franchise Agreement. (Mr. Reed)
- 8.I. Discussion/Action on a) an amendment Section 20.3.17.D.3 (Development Plats) to reduce the eligible minimum lot size from 5 acres to 3 acres to allow owners of such lots to be exempt from platting, b) an amendment to Article 13 (Use Tables) Section 13.1 (Residential Uses) to allow Manufactured Home as permitted by right rather than require a Conditional use Permit (CUP), and c) set a date for a public hearing and consideration of ordinance on the same Council agenda. (Councilwoman Cunningham)
- 8.J. Discussion/Action on Amending the City's Fund Balance Policy. (Mr. Reed/Ms. Miranda)