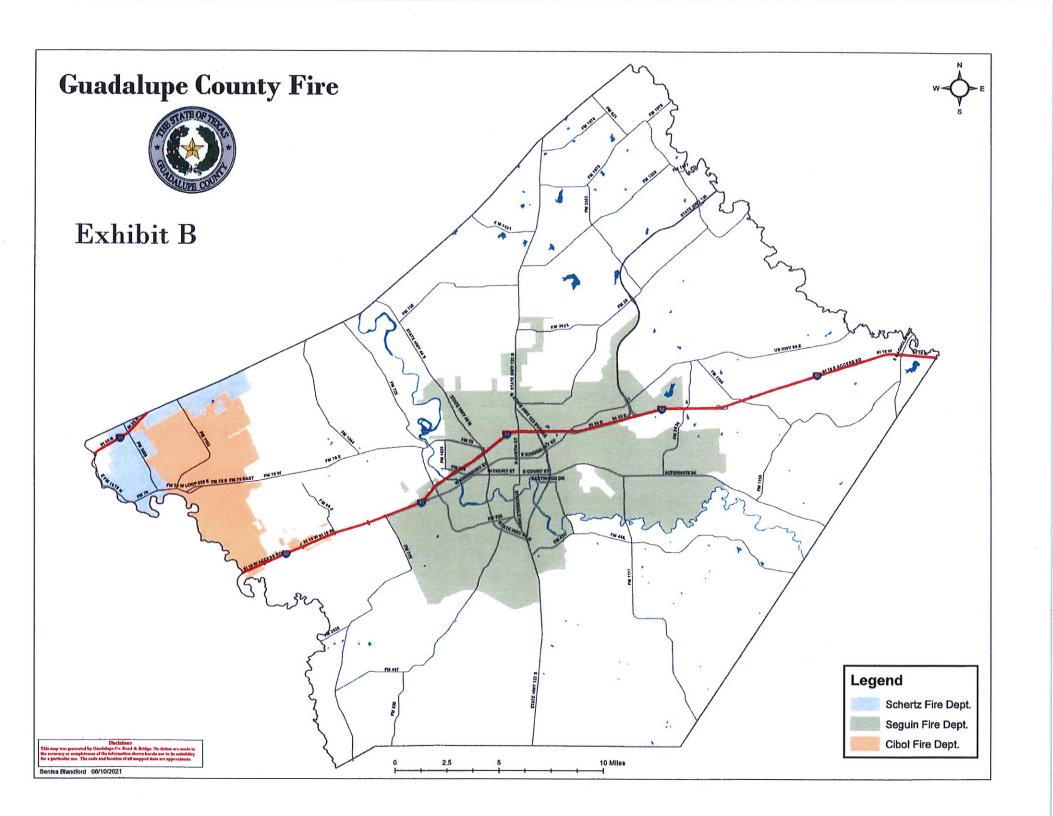

#### 8. Discussion/Action

- 8.A. Discussion/Action on the Strategic Partnership Grant Program awards and funding. (Mr. Hugghins)
- 8.B. Discussion/Action on Parks & Recreation Commission proposal to establish a New FY25 City Event: "Cibolo Community Fun Run". (Mr. Howard/Ms. McDaniel)
- 8.C. Discussion/Action on Parks & Recreation Commission proposal to establish a New FY26 City Event: "2026 Cibolo Community Fitness Challenge & Move with the Mayor" Campaign. (Mr. Howard/Ms. Lambert)
- 8.D. Discussion/Action on an Amendment Number One to the Interlocal Agreement between the City of Schertz, TX, for Emergency Medical Service. (EMS Director Mr. Mabbitt/Fire Chief Troncoso)
- 8.E. Discussion/Action on Interlocal Agreement for Fire Protection Services with Guadalupe County and the City of Cibolo. (Fire Chief Troncoso)
- 8.F. Discussion/Action regarding the Final Plat of Grace Valley Ranch Phase 3B. (Mr. Spencer)
- 8.G. Discussion/Action to authorize the City Manager to execute a contract with D&D Construction, Inc. in the amount of \$3,104,301.46 for the FY 25 Street Maintenance Package 2 (Firebird Run, Silver Wing, and Town Creek Rd). (Mr. Gomez)
- 8.H. Discussion/Action on Amending the Base Rates Schedule (Exhibit A) in the City's Solid Waste Franchise Agreement. (Mr. Reed)
- 8.I. Discussion/Action on a) an amendment Section 20.3.17.D.3 (Development Plats) to reduce the eligible minimum lot size from 5 acres to 3 acres to allow owners of such lots to be exempt from platting, b) an amendment to Article 13 (Use Tables) Section 13.1 (Residential Uses) to allow Manufactured Home as permitted by right rather than require a Conditional use Permit (CUP), and c) set a date for a public hearing and consideration of ordinance on the same Council agenda. (Councilwoman Cunningham)
- 8.J. Discussion/Action on Amending the City's Fund Balance Policy. (Mr. Reed/Ms. Miranda)