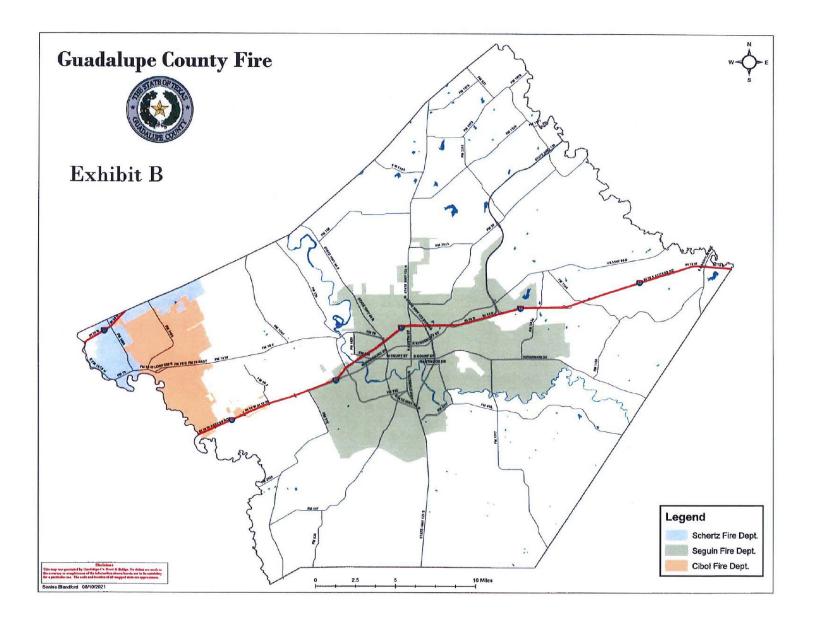

staff to proceed with negotiations for a Three-year contract for FY24-FY26
- Request sent to the Guadalupe County Fire Marshall's office on April 25, 2025.
- Cibolo Fire Department worked directly with Guadalupe County to negotiate a 10% funding increase (\$14,657.00).

FY25 \$146,570.00 to FY26 \$161,227.





## **Calls for Service CY24**

• City and County/ETJ - 4369

County/ETJ - 116





## **Calls for service Breakdown**

Calls in the ETJ/COUNTY - 116

Cibolo Fire responded to - 92

Schertz Fire responded to -5

Canceled en route - 19

\$1,138.53 X 92 Calls for service = \$104,744.76

**\*** FY24 budget \$4,974,254.00 / CFS 4369 = \$1,138.53 per call



FY24 ILA \$133,245.



## Guadalupe County/ETJ Responce







# Interlocal Revenue Increases over the past Four Years



















# **Letter to Guadalupe County Fire for Service FY26**

- The Cibolo Fire Department has requested a 10% funding increase (\$14,657.00) for a total of \$161,227 for year three of this three-year contract for fiscal year FY26.
- This additional funding is due to the residential and commercial growth in the Guadalupe County/Cibolo ETJ area.





Thank you for your attention!

Do you have any questions?





#### STATE OF TEXAS

#### COUNTY OF GUADALUPE

## INTERLOCAL AGREEMENT FOR FIRE PROTECTION SERVICES BETWEEN GUADALUPE COUNTY AND THE CITY OF CIBOLO

This agreement is entered into by and between **Guadalupe County** ("County") and the **City of Cibolo** ("Cibolo"), a municipal corporation situated in Guadalupe County, Texas (collectively the "Cities").

Authority is granted pursuant