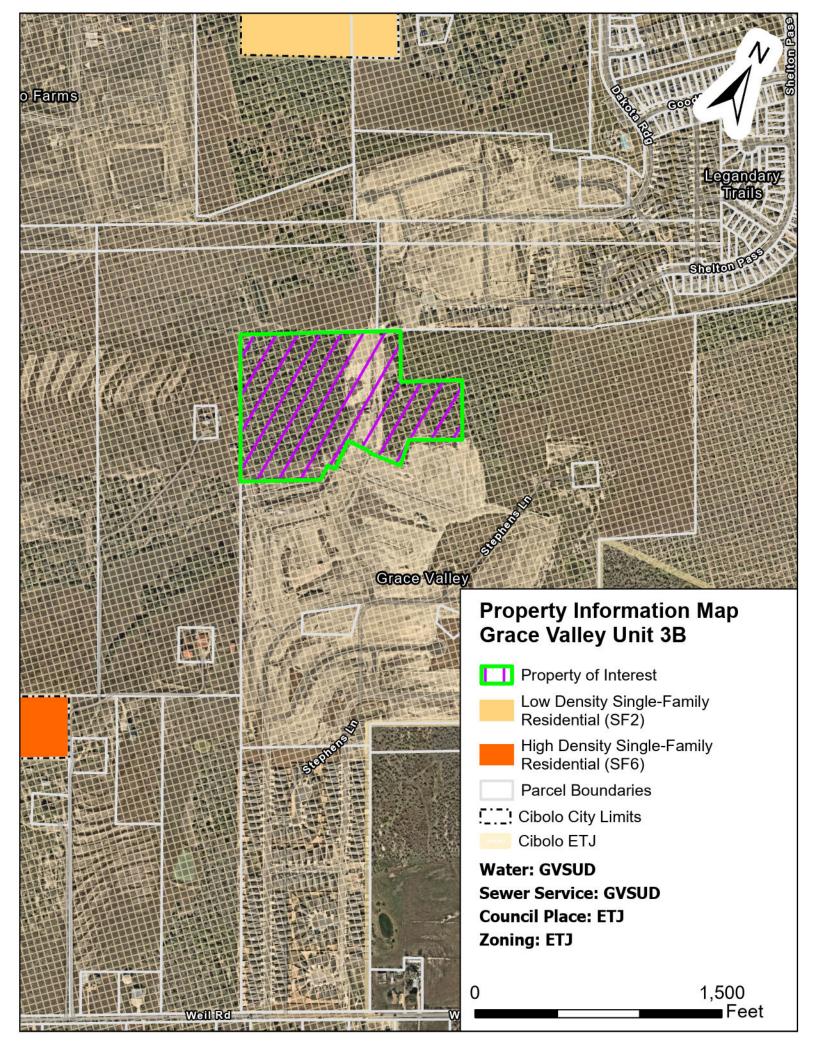

#### 8. Discussion/Action

- 8.A. Discussion/Action on the Strategic Partnership Grant Program awards and funding. (Mr. Hugghins)
- 8.B. Discussion/Action on Parks & Recreation Commission proposal to establish a New FY25 City Event: "Cibolo Community Fun Run". (Mr. Howard/Ms. McDaniel)
- 8.C. Discussion/Action on Parks & Recreation Commission proposal to establish a New FY26 City Event: "2026 Cibolo Community Fitness Challenge & Move with the Mayor" Campaign. (Mr. Howard/Ms. Lambert)
- 8.D. Discussion/Action on an Amendment Number One to the Interlocal Agreement between the City of Schertz, TX, for Emergency Medical Service. (EMS Director Mr. Mabbitt/Fire Chief Troncoso)
- 8.E. Discussion/Action on Interlocal Agreement for Fire Protection Services with Guadalupe County and the City of Cibolo. (Fire Chief Troncoso)
- 8.F. Discussion/Action regarding the Final Plat of Grace Valley Ranch Phase 3B. (Mr. Spencer)
- 8.G. Discussion/Action to authorize the City Manager to execute a contract with D&D Construction, Inc. in the amount of \$3,104,301.46 for the FY 25 Street Maintenance Package 2 (Firebird Run, Silver Wing, and Town Creek Rd). (Mr. Gomez)
- 8.H. Discussion/Action on Amending the Base Rates Schedule (Exhibit A) in the City's Solid Waste Franchise Agreement. (Mr. Reed)
- 8.I. Discussion/Action on a) an amendment Section 20.3.17.D.3 (Development Plats) to reduce the eligible minimum lot size from 5 acres to 3 acres to allow owners of such lots to be exempt from platting, b) an amendment to Article 13 (Use Tables) Section 13.1 (Residential Uses) to allow Manufactured Home as permitted by right rather than require a Conditional use Permit (CUP), and c) set a date for a public hearing and consideration of ordinance on the same Council agenda. (Councilwoman Cunningham)
- 8.J. Discussion/Action on Amending the City's Fund Balance Policy. (Mr. Reed/Ms. Miranda)