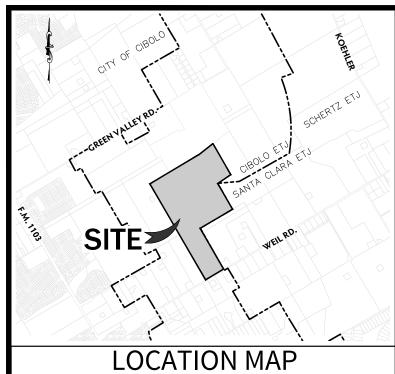

#### 8. Discussion/Action

- 8.A. Discussion/Action on the Strategic Partnership Grant Program awards and funding. (Mr. Hugghins)
- 8.B. Discussion/Action on Parks & Recreation Commission proposal to establish a New FY25 City Event: "Cibolo Community Fun Run". (Mr. Howard/Ms. McDaniel)
- 8.C. Discussion/Action on Parks & Recreation Commission proposal to establish a New FY26 City Event: "2026 Cibolo Community Fitness Challenge & Move with the Mayor" Campaign. (Mr. Howard/Ms. Lambert)
- 8.D. Discussion/Action on an Amendment Number One to the Interlocal Agreement between the City of Schertz, TX, for Emergency Medical Service. (EMS Director Mr. Mabbitt/Fire Chief Troncoso)
- 8.E. Discussion/Action on Interlocal Agreement for Fire Protection Services with Guadalupe County and the City of Cibolo. (Fire Chief Troncoso)
- 8.F. Discussion/Action regarding the Final Plat of Grace Valley Ranch Phase 3B. (Mr. Spencer)
- 8.G. Discussion/Action to authorize the City Manager to execute a contract with D&D Construction, Inc. in the amount of \$3,104,301.46 for the FY 25 Street Maintenance Package 2 (Firebird Run, Silver Wing, and Town Creek Rd). (Mr. Gomez)
- 8.H. Discussion/Action on Amending the Base Rates Schedule (Exhibit A) in the City's Solid Waste Franchise Agreement. (Mr. Reed)
- 8.I. Discussion/Action on a) an amendment Section 20.3.17.D.3 (Development Plats) to reduce the eligible minimum lot size from 5 acres to 3 acres to allow owners of such lots to be exempt from platting, b) an amendment to Article 13 (Use Tables) Section 13.1 (Residential Uses) to allow Manufactured Home as permitted by right rather than require a Conditional use Permit (CUP), and c) set a date for a public hearing and consideration of ordinance on the same Council agenda. (Councilwoman Cunningham)
- 8.J. Discussion/Action on Amending the City's Fund Balance Policy. (Mr. Reed/Ms. Miranda)