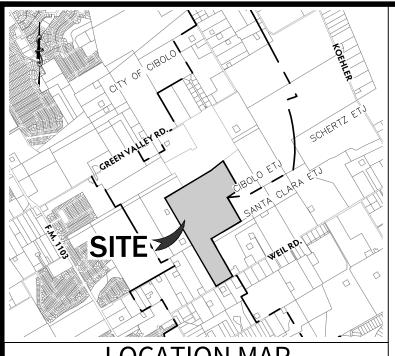

## 9. Ordinances

- 9.A. Approval/Disapproval of an Ordinance to amend the Official Zoning Map, from Mixed Use Regional Employment District to Light Industrial District on the following properties: a 126.443 acre tract of land out of ABS 1313, 3641 Santa Clara Road; and, a 17 acre tract out of ABS 313, 4105 Santa Clara Road; and, a 84.442 acre tract out of ABS 313, Weber Hoese Lane; and, a 1.0930 acre tract out of ABS 134, 10562 W IH 10; and a .7180 acre tract of land out of ABS 134, located at 10570 IH10; and, a 6.676 acre tract of land out of ABS 1314, 10833 IH 10; and, a .7180 acre tract out of ABS 134, 10570 IH 10 TX; and, a 2.0710 acre tract out of TACOT SUB, 10692 IH 10 Marion TX; and, a .480 acre tract out of ABS 134; and, a .5020 acre tract out of ABS 134, 10704 IH 10; and, a 3 acre tract out of ABS 134, 10710 IH 10 TX; and, a .8340 acre tract out of ABS 134, 7141 Linne Road, 2.15 AC, MOTT'S COMMERCIAL LOT #4, 133 Motts; 1.95 AC, MOTT'S COMMERCIAL LOT #3, 155 Motts; 2.09 AC, MOTT'S COMMERCIAL LOT #2, 177 Motts; 1.83 AC, MOTT'S COMMERCIAL LOT #1, 191 Motts; 1.83 AC, Mott's Commercial Lot #9, 184 Motts Rd; 1.56 AC, MOTT'S COMMERCIAL LOT #8, 168 Motts; and, a 6.0 acre tract of land out of ABS 134, located at 1463 Bolton Road; and, generally located along the IH 10 corridor. (Mr. Vasquez)
- 9.B. Approval/Disapproval of an Ordinance of the City of Cibolo amending Chapter 34 of the Cibolo Code of Ordinances; providing a definition of electronic smoking device; providing for a penalty and providing for an effective date. (Councilwoman Sanchez-Stephens)

Mayor Allen opened the Public Hearing at 6:35 p.m. Mr. Graft and his family spoke on this item. Mr. Graft stated that his pizzeria is a family-owned business. He felt that he needed to apply for this variance to stay competitive with all the competition in this type of business. Mr. Graft did give several pizza places or restaurants that sell similar items of what his restaurants does. Ms. Graft also spoke on this item and gave a little history of their business. Ms. Titterington spoke

- on this item and was in favor of the variance for Grampie's Pizzeria. Mayor Allen closed the Public Hearing at 6:51 p.m.
- B. Conduct a Public Hearing for a staff-initiated rezone from Mixed-Use Regional Employment (MURE) District to a Light Industrial (LI) District, for 263.154 acres of land, 15 separately owned private tracts, consisting of a 126.443 acre tract of land out of ABS 1313, 3641 Santa Clara Road; and, a 17 acre tract out of ABS 313, 4105 Santa Clara Road; and, a 84.442 acre tract out of ABS 313, Weber Hoese Lane; and, a 1.0930 acre tract out of ABS 134, 10562 W IH 10; and a .7180 acre tract of land out of ABS 134, located at 10570 IH10; and, a 6.676 acre tract of land out of ABS 1314, 10833 IH 10; and, a .7180 acre tract out of ABS 134, 10570 IH 10 TX; and, a 2.0710 acre tract out of TACOT SUB, 10692 IH 10 Marion TX; and, a .480 acre tract out of ABS 134; and, a .5020 acre tract out of ABS 134, 10704 IH 10; and, a 3 acre tract out of ABS 134, 10710 IH 10 TX; and, a .8340 acre tract out of ABS 134, 7141 Linne Road, 2.15 AC, MOTT'S COMMERCIAL LOT #4, 133 Motts; 1.95 AC, MOTT'S COMMERCIAL LOT #3, 155 Motts; 2.09 AC, MOTT'S COMMERCIAL LOT #2, 177 Motts; 1.83 AC, MOTT'S COMMERCIAL LOT #1, 191 Motts; 1.83 AC, Mott's Commercial Lot #9, 184 Motts Rd; 1.56 AC, MOTT'S COMMERCIAL LOT #901 PRIVATE ACCESS EASEM'T; and, a 2.09 acre tract, Mott's Commercial Lot #8, 168 Motts; and, a 6.0 acre tract of land out of ABS 134, located at 1463 Bolton Road; and, generally located along the IH 10 corridor.

Mayor Allen opened the Public Hearing at 6:58 p.m. No one wish to speak on this item and Mayor Allen closed the Public Hering at 6:58 p.m.