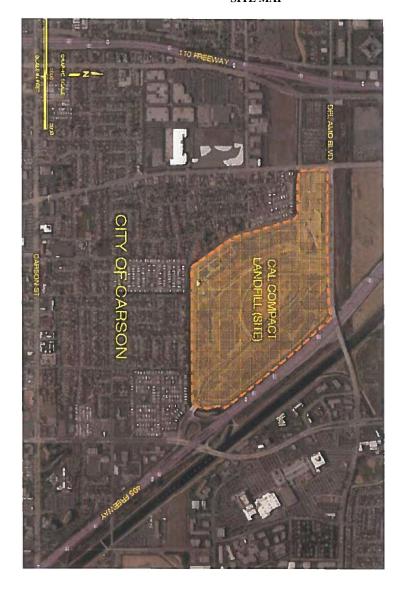

<u>The Site</u>. The Authority is the owner of approximately 157 gross acres of real property located in the City of Carson known as the former Cal-Compact Landfill. The 157 Acre Site is divided into five (5) cells, each of which must be wholly developed in a single phase. The 157 Acre Site has also been vertically subdivided into a surface lot (APN 7336-010-905) (the "Surface Lot") and a subsurface lot (APN 7336-010-903) (the "Subsurface Lot"), which lots are referenced as Parcel 1 (Subsurface Lot) and Parcel 2 (Surface Lot) of Parcel Map No. 70372 (per map filed in Book 377 Pages 76-89, inclusive, of maps in the Office of the County Recorder for Los Angeles County).

## <u>R E C I T A L S</u>:

- The Original Option Agreement. Authority and Faring Capital, LLC, a Delaware limited liability company ("Faring") previously entered into that certain Option Agreement and Joint Escrow Instructions, dated as of December 17, 2020 (the "Option Agreement"). Faring assigned all its rights and obligations under the Option Agreement to Developer, and Developer assumed the same pursuant to that certain Assignment of Option Agreement and Joint Escrow Instructions, dated January 15, 2021, between Faring and Developer (the "Assignment"). Subsequently, Developer and the Authority entered into that certain Amendment to Option Agreement and Joint Escrow Instructions, dated October 4, 2022 (the "First Amendment"), that certain Second Amendment to Option Agreement and Joint Escrow Instructions, dated May 15, 2023 (the "Second Amendment"), that certain Third Amendment to Option Agreement and Joint Escrow Instructions, deemed effective September 11, 2023 (the "Third Amendment"), that certain Fourth Amendment to Option Agreement and Joint Escrow Instructions, deemed effective December 28, 2023 (the "Fourth Amendment") and that certain Fifth Amendment to Option Agreement and Joint Escrow Instructions, deemed effective as of June 26, 2024 (the "Fifth Amendment"). Separately, the Term of the Option Agreement has been extended by the Authority by extensions granted on December 28, 2023, by that certain letter dated March 4, 2024, by that certain letter dated October 15, 2024 and by that certain letter dated January 21, 2025 (collectively, the "Extensions"). The Option Agreement, as amended by the First Amendment, the Second Amendment, the Third Amendment, the Fourth Amendment, the Fifth Amendment and the Extensions, is collectively referred to herein as the "Original Option Agreement."
- **B.** This Agreement. The Parties are entering into this Agreement with the express intention of amending and restating in its entirety the Original Option Agreement. This Agreement, and not the Original Option Agreement, shall govern and control Developer's acquisition of the Property as described below.
- C. The Site. The Authority is the owner of approximately 157 gross acres of real property located in the City of Carson, as shown on the Site Map attached hereto as Exhibit A (the "Site" or "157 Acre Site"), known as the former Cal-Compact Landfill. The 157 Acre Site is divided into five (5) cells as shown on Exhibit A attached hereto and incorporated herein (each a "Cell"), each of which must be wholly developed in a single phase. The 157 Acre Site has also been vertically subdivided into a surface lot (APN 7336-010-905) (the "Surface Lot") and a subsurface lot (APN 7336-010-903) (the "Subsurface Lot"), which lots are referenced as Parcel 1 (Subsurface Lot) and Parcel 2 (Surface Lot) of Parcel Map No. 70372 (per map filed in Book 377 Pages 76-89, inclusive, of maps in the Office of the County Recorder for Los Angeles County), as shown on Exhibit B, attached hereto.
- **Environmental Conditions**. The 157 Acre Site was operated as a landfill prior to the incorporation of the City of Carson ("City") in 1968 and as a result, the 157 Acre Site has soil and groundwater contamination that requires substantial remediation in order to allow for any vertical development of the 157 Acre Site. Due to the fact that the 157 Acre Site is a former landfill site, on October 25, 1995, the California Department of Toxic Substances Control ("DTSC") approved a Remedial Action Plan ("RAP") for the upper Operable Unit portions of the 157 Acre Site, which RAP requires the installation, operation and maintenance of certain remedial systems, including a landfill cap, a landfill gas collection and control system, and a groundwater extraction and treatment system on the Site, including the Property (defined below) ("Remedial Systems"). In addition to the RAP, certain Consent Decrees were issued for the 157 Acre Site by DTSC in December 1995 ("1995 Consent Decree"), March 2001 and February 2004 in order to resolve claims made regarding the resolution of the contamination issues afflicting the Site (the "Consent Decrees"); the 1995 Consent Decree applies to the remedial obligations for the Upper Operable Unit of the Site. In addition, the development of the 157 Acre Site is subject to the terms and conditions set forth in that certain document entitled Management Approach to Phased Occupancy (File No. 01215078.02), approved by DTSC in April 2018 (the "MAPO") and that certain letter regarding phased development matters, issued by DTSC to the Authority, dated October 17, 2017 (the "Phased Development Letter"). The Site is also encumbered by that certain Land Use Covenant and Agreement Environmental Restrictions ("LUC") recorded on December 13, 2023 as Instrument 20230872669 in the Official Records of Los Angeles County, California ("Official Records").