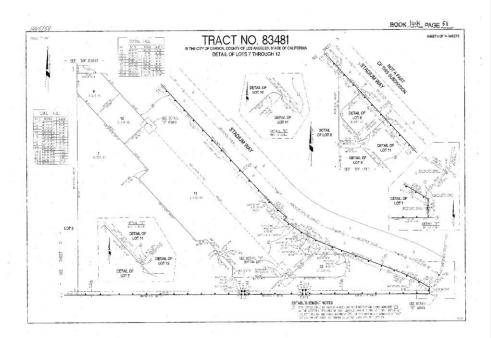

<u>Subdivision Map</u>. The Surface Lot of the Remainder Parcels has been subdivided into 14 lots pursuant to a map entitled Tract No. 83481 recorded in the Official Records on November 9, 2023 with recording information of Book 1445, Pages 53 through 66, of Maps ("Tract Map").

#### Exhibits.

The Exhibits to this Agreement are as follows (the numbering/labeling of these exhibits may change prior to recordation):

Exhibit A. Site Map.

<u>Exhibit B.</u> Parcel Map. This contains the original vertical Parcel Map No. 70372 and the newly approved Parcel Map No. 83481 dividing Cells 3, 4, and 5 into 14 parcels.

- **J.** Remainder Cells. The Authority went through several cycles of soliciting development proposals which would meet the requirements of the Prior Specific Plan for Cells 3, 4, and 5 on the 157 Acre Site (the Surface Lot portion of such property, as explicitly described in the Legal Description (defined below) which includes all of the 14 numbered lots included on the Tract Map defined in Recital L below), is referred to herein as the "**Property**", and the Property together with all of the additional easements and related rights described in Section 1.2 below, are collectively referred to herein as the "**Property and Other Ownership Rights**"; and the Subsurface Lot and Surface Lot of the Property are collectively referred to herein as the "**Remainder Cells**"), which consists of approximately 86.83 net acres. A wide variety of proposals were considered but did not reach the stage of a development agreement. The most recent process commenced on October 3, 2019, when the Authority publicly issued a new Invitation to Propose. Following receipt of seven development proposals from various development teams (including Faring, an affiliate of Developer), multiple interviews and negotiations with each of the teams, Authority decided to go forward to negotiate a potential development project for the Property, subject to the terms and conditions of the Option Agreement.
- **Project Entitlements**. Pursuant to the terms of the Option Agreement, Developer proposed to build a new development on the Property which required an amendment to the Prior Specific Plan and General Plan, and corresponding environmental review under CEQA. On May 23, 2022, the Carson City Council voted to certify a Supplemental EIR (the "SEIR"), together with a Mitigation Monitoring and Reporting Program ("MMRP"), and approve other discretionary entitlements for the development of the Property, including but not limited, to The District at South Bay Specific Plan Amendment No. 3, dated May 23, 2022 (the "Specific Plan"), General Plan Amendment No. GPA 112-2021, Development Agreement No. 29-2021 between the City and Developer ("Original Development Agreement") and ancillary approvals to permit a development project on the Property that includes (i) up to six light industrial buildings (providing for e-commerce/fulfillment center uses and distribution center/parcel hub uses) consisting of a maximum of 1,567,090 square feet, inclusive of 75,000 square feet of associated office space, (ii) an 11.12 acre community amenity and commercial restaurant and retail area, with a variety of programmed passive and active open spaces (known and referred to as the "Carson Place"), and (iii) associated signage (such project, as defined more particularly in the Original Development Agreement and SEIR, and as shown on **Exhibit D** attached hereto, is referred herein as the "**Project**"). Subsequently, the City and Developer entered into that certain Settlement Agreement and Mutual Release, dated February 28, 2024 (the "DA Settlement Agreement") and the City approved a Minor Modification to the Development Agreement dated February 29, 2024 ("Minor Modification"). The Original Development Agreement, as modified by the Minor Modification, is hereinafter referred to as the "Development Agreement." The foregoing Project entitlements, permits, and approvals, and the Tract Map (defined below) are collectively referred to herein as the "Required Approvals."
- **L.** <u>Subdivision Map</u>. The Surface Lot of the Remainder Parcels has been subdivided into 14 lots pursuant to that certain map entitled Tract No. 83481 recorded in the Official Records on November 9, 2023 with recording information of Book 1445, Pages 53 through 66, of Maps ("**Tract Map**").
- M. Option. Authority desires to grant to Developer an option to acquire the Property and Other Ownership Rights and Developer desires to acquire such option in accordance with and subject to the terms and conditions of this Agreement. The Parties acknowledge the unique constraints to developing the Property and that only a private-public partnership is likely to succeed. This is demonstrated by the following:
  - 1. DTSC approved the RAP in 1995 but the Remedial Systems are still incomplete 29 years
  - 2. City and/or Authority have entered into agreements with numerous different developers since the first agreement with L.A. MetroMall in the 1990s, but none of these projects have gone forward, each derailed by the extraordinary remediation costs, the Great Recession, and/or the end of redevelopment agencies in California.
  - 3. For the 42-acre Cell 2, the remediation cost was originally estimated to be \$43.7M in 2018 and in 2020 was estimated to be over \$76M, an increase of almost 74% in less than 2 years.
  - 4. The City previously relied upon its redevelopment agency ("Carson RDA") to finance the remediation of the 157 Acre Site, and entered an Owner Participation Agreement with CM (the then-developer) in 2005 with a financing plan for the remedial work to be provided by the Carson RDA. In 2011, under the Dissolution Act (ABx1 26), redevelopment agencies, including the Carson RDA, were dissolved and its associated funding was eliminated.
  - 5. In light of this history and these many financial obstacles to completing a feasible project on the Property, especially following the COVID-19 pandemic, only a strong private-public partnership will be able to accomplish a project that will address the Site constraints