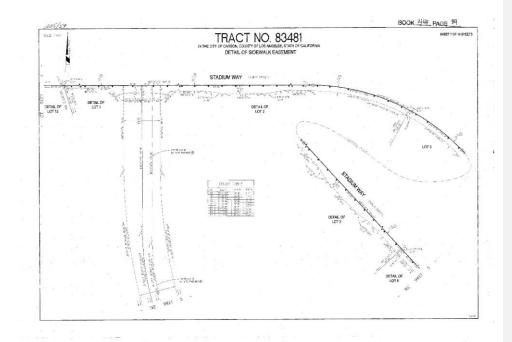

<u>Subdivision Map</u>. The Surface Lot of the Remainder Parcels has been subdivided into 14 lots pursuant to a map entitled Tract No. 83481 recorded in the Official Records on November 9, 2023 with recording information of Book 1445, Pages 53 through 66, of Maps ("Tract Map").

#### Exhibits.

The Exhibits to this Agreement are as follows (the numbering/labeling of these exhibits may change prior to recordation):

Exhibit A. Site Map.

<u>Exhibit B.</u> Parcel Map. This contains the original vertical Parcel Map No. 70372 and the newly approved Parcel Map No. 83481 dividing Cells 3, 4, and 5 into 14 parcels.