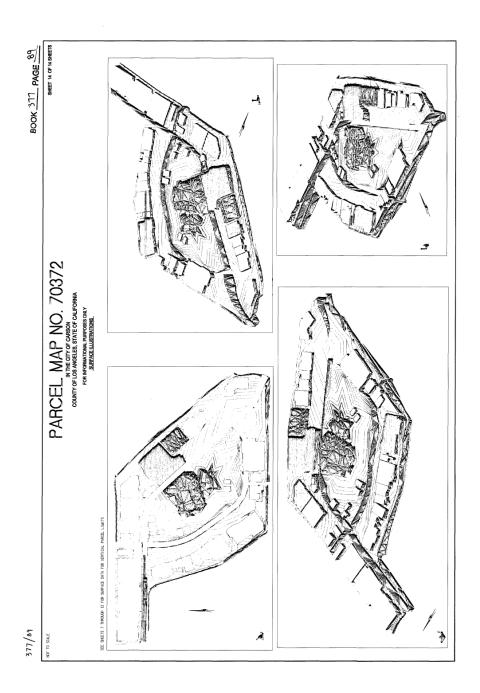

<u>The Site</u>. The Authority is the owner of approximately 157 gross acres of real property located in the City of Carson known as the former Cal-Compact Landfill. The 157 Acre Site is divided into five (5) cells, each of which must be wholly developed in a single phase. The 157 Acre Site has also been vertically subdivided into a surface lot (APN 7336-010-905) (the "Surface Lot") and a subsurface lot (APN 7336-010-903) (the "Subsurface Lot"), which lots are referenced as Parcel 1 (Subsurface Lot) and Parcel 2 (Surface Lot) of Parcel Map No. 70372 (per map filed in Book 377 Pages 76-89, inclusive, of maps in the Office of the County Recorder for Los Angeles County).

#### Exhibits.

The Exhibits to this Agreement are as follows (the numbering/labeling of these exhibits may change prior to recordation):

Exhibit A. Site Map.

<u>Exhibit B.</u> Parcel Map. This contains the original vertical Parcel Map No. 70372 and the newly approved Parcel Map No. 83481 dividing Cells 3, 4, and 5 into 14 parcels.