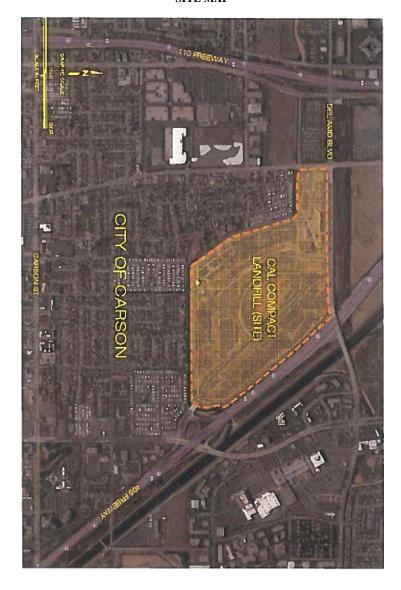

<u>The Site</u>. The Authority is the owner of approximately 157 gross acres of real property located in the City of Carson known as the former Cal-Compact Landfill. The 157 Acre Site is divided into five (5) cells, each of which must be wholly developed in a single phase. The 157 Acre Site has also been vertically subdivided into a surface lot (APN 7336-010-905) (the "Surface Lot") and a subsurface lot (APN 7336-010-903) (the "Subsurface Lot"), which lots are referenced as Parcel 1 (Subsurface Lot) and Parcel 2 (Surface Lot) of Parcel Map No. 70372 (per map filed in Book 377 Pages 76-89, inclusive, of maps in the Office of the County Recorder for Los Angeles County).

## <u>R E C I T A L S</u>:

- The Original Option Agreement. Authority and Faring Capital, LLC, a Delaware limited liability company ("Faring") previously entered into that certain Option Agreement and Joint Escrow Instructions, dated as of December 17, 2020 (the "Option Agreement"). Faring assigned all its rights and obligations under the Option Agreement to Developer, and Developer assumed the same pursuant to that certain Assignment of Option Agreement and Joint Escrow Instructions, dated January 15, 2021, between Faring and Developer (the "Assignment"). Subsequently, Developer and the Authority entered into that certain Amendment to Option Agreement and Joint Escrow Instructions, dated October 4, 2022 (the "First Amendment"), that certain Second Amendment to Option Agreement and Joint Escrow Instructions, dated May 15, 2023 (the "Second Amendment"), that certain Third Amendment to Option Agreement and Joint Escrow Instructions, deemed effective September 11, 2023 (the "Third Amendment"), that certain Fourth Amendment to Option Agreement and Joint Escrow Instructions, deemed effective December 28, 2023 (the "Fourth Amendment") and that certain Fifth Amendment to Option Agreement and Joint Escrow Instructions, deemed effective as of June 26, 2024 (the "Fifth Amendment"). Separately, the Term of the Option Agreement has been extended by the Authority by extensions granted on December 28, 2023, by that certain letter dated March 4, 2024, by that certain letter dated October 15, 2024 and by that certain letter dated January 21, 2025 (collectively, the "Extensions"). The Option Agreement, as amended by the First Amendment, the Second Amendment, the Third Amendment, the Fourth Amendment, the Fifth Amendment and the Extensions, is collectively referred to herein as the "Original Option Agreement."
- **B.** This Agreement. The Parties are entering into this Agreement with the express intention of amending and restating in its entirety the Original Option Agreement. This Agreement, and not the Original Option Agreement, shall govern and control Developer's acquisition of the Property as described below.
- C. The Site. The Authority is the owner of approximately 157 gross acres of real property located in the City of Carson, as shown on the Site Map attached hereto as Exhibit A (the "Site" or "157 Acre Site"), known as the former Cal-Compact Landfill. The 157 Acre Site is divided into five (5) cells as shown on Exhibit A attached hereto and incorporated herein (each a "Cell"), each of which must be wholly developed in a single phase. The 157 Acre Site has also been vertically subdivided into a surface lot (APN 7336-010-905) (the "Surface Lot") and a subsurface lot (APN 7336-010-903) (the "Subsurface Lot"), which lots are referenced as Parcel 1 (Subsurface Lot) and Parcel 2 (Surface Lot) of Parcel Map No. 70372 (per map filed in Book 377 Pages 76-89, inclusive, of maps in the Office of the County Recorder for Los Angeles County), as shown on Exhibit B, attached hereto.
- **Environmental Conditions**. The 157 Acre Site was operated as a landfill prior to the incorporation of the City of Carson ("City") in 1968 and as a result, the 157 Acre Site has soil and groundwater contamination that requires substantial remediation in order to allow for any vertical development of the 157 Acre Site. Due to the fact that the 157 Acre Site is a former landfill site, on October 25, 1995, the California Department of Toxic Substances Control ("DTSC") approved a Remedial Action Plan ("RAP") for the upper Operable Unit portions of the 157 Acre Site, which RAP requires the installation, operation and maintenance of certain remedial systems, including a landfill cap, a landfill gas collection and control system, and a groundwater extraction and treatment system on the Site, including the Property (defined below) ("Remedial Systems"). In addition to the RAP, certain Consent Decrees were issued for the 157 Acre Site by DTSC in December 1995 ("1995 Consent Decree"), March 2001 and February 2004 in order to resolve claims made regarding the resolution of the contamination issues afflicting the Site (the "Consent Decrees"); the 1995 Consent Decree applies to the remedial obligations for the Upper Operable Unit of the Site. In addition, the development of the 157 Acre Site is subject to the terms and conditions set forth in that certain document entitled Management Approach to Phased Occupancy (File No. 01215078.02), approved by DTSC in April 2018 (the "MAPO") and that certain letter regarding phased development matters, issued by DTSC to the Authority, dated October 17, 2017 (the "Phased Development Letter"). The Site is also encumbered by that certain Land Use Covenant and Agreement Environmental Restrictions ("LUC") recorded on December 13, 2023 as Instrument 20230872669 in the Official Records of Los Angeles County, California ("Official Records").