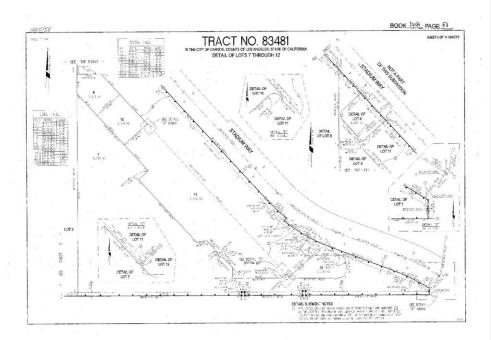

<u>Subdivision Map</u>. The Surface Lot of the Remainder Parcels has been subdivided into 14 lots pursuant to a map entitled Tract No. 83481 recorded in the Official Records on November 9, 2023 with recording information of Book 1445, Pages 53 through 66, of Maps ("Tract Map").

#### Exhibits.

The Exhibits to this Agreement are as follows (the numbering/labeling of these exhibits may change prior to recordation):

Exhibit A. Site Map.

<u>Exhibit B.</u> Parcel Map. This contains the original vertical Parcel Map No. 70372 and the newly approved Parcel Map No. 83481 dividing Cells 3, 4, and 5 into 14 parcels.