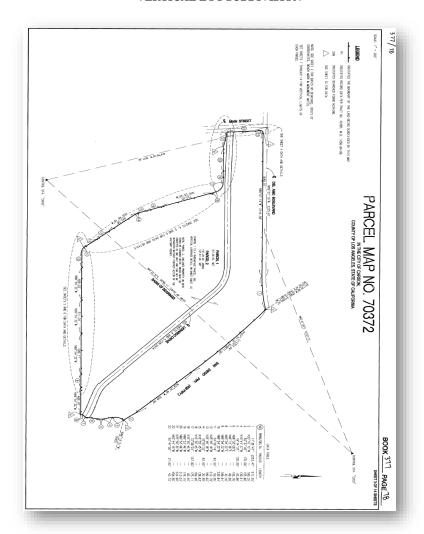

<u>The Site</u>. The Authority is the owner of approximately 157 gross acres of real property located in the City of Carson known as the former Cal-Compact Landfill. The 157 Acre Site is divided into five (5) cells, each of which must be wholly developed in a single phase. The 157 Acre Site has also been vertically subdivided into a surface lot (APN 7336-010-905) (the "Surface Lot") and a subsurface lot (APN 7336-010-903) (the "Subsurface Lot"), which lots are referenced as Parcel 1 (Subsurface Lot) and Parcel 2 (Surface Lot) of Parcel Map No. 70372 (per map filed in Book 377 Pages 76-89, inclusive, of maps in the Office of the County Recorder for Los Angeles County).

## <u>R E C I T A L S</u>:

- The Original Option Agreement. Authority and Faring Capital, LLC, a Delaware limited liability company ("Faring") previously entered into that certain Option Agreement and Joint Escrow Instructions, dated as of December 17, 2020 (the "Option Agreement"). Faring assigned all its rights and obligations under the Option Agreement to Developer, and Developer assumed the same pursuant to that certain Assignment of Option Agreement and Joint Escrow Instructions, dated January 15, 2021, between Faring and Developer (the "Assignment"). Subsequently, Developer and the Authority entered into that certain Amendment to Option Agreement and Joint Escrow Instructions, dated October 4, 2022 (the "First Amendment"), that certain Second Amendment to Option Agreement and Joint Escrow Instructions, dated May 15, 2023 (the "Second Amendment"), that certain Third Amendment to Option Agreement and Joint Escrow Instructions, deemed effective September 11, 2023 (the "Third Amendment"), that certain Fourth Amendment to Option Agreement and Joint Escrow Instructions, deemed effective December 28, 2023 (the "Fourth Amendment") and that certain Fifth Amendment to Option Agreement and Joint Escrow Instructions, deemed effective as of June 26, 2024 (the "Fifth Amendment"). Separately, the Term of the Option Agreement has been extended by the Authority by extensions granted on December 28, 2023, by that certain letter dated March 4, 2024, by that certain letter dated October 15, 2024 and by that certain letter dated January 21, 2025 (collectively, the "Extensions"). The Option Agreement, as amended by the First Amendment, the Second Amendment, the Third Amendment, the Fourth Amendment, the Fifth Amendment and the Extensions, is collectively referred to herein as the "Original Option Agreement."
- **B.** This Agreement. The Parties are entering into this Agreement with the express intention of amending and restating in its entirety the Original Option Agreement. This Agreement, and not the Original Option Agreement, shall govern and control Developer's acquisition of the Property as described below.
- C. The Site. The Authority is the owner of approximately 157 gross acres of real property located in the City of Carson, as shown on the Site Map attached hereto as Exhibit A (the "Site" or "157 Acre Site"), known as the former Cal-Compact Landfill. The 157 Acre Site is divided into five (5) cells as shown on Exhibit A attached hereto and incorporated herein (each a "Cell"), each of which must be wholly developed in a single phase. The 157 Acre Site has also been vertically subdivided into a surface lot (APN 7336-010-905) (the "Surface Lot") and a subsurface lot (APN 7336-010-903) (the "Subsurface Lot"), which lots are referenced as Parcel 1 (Subsurface Lot) and Parcel 2 (Surface Lot) of Parcel Map No. 70372 (per map filed in Book 377 Pages 76-89, inclusive, of maps in the Office of the County Recorder for Los Angeles County), as shown on Exhibit B, attached hereto.
- **Environmental Conditions**. The 157 Acre Site was operated as a landfill prior to the incorporation of the City of Carson ("City") in 1968 and as a result, the 157 Acre Site has soil and groundwater contamination that requires substantial remediation in order to allow for any vertical development of the 157 Acre Site. Due to the fact that the 157 Acre Site is a former landfill site, on October 25, 1995, the California Department of Toxic Substances Control ("DTSC") approved a Remedial Action Plan ("RAP") for the upper Operable Unit portions of the 157 Acre Site, which RAP requires the installation, operation and maintenance of certain remedial systems, including a landfill cap, a landfill gas collection and control system, and a groundwater extraction and treatment system on the Site, including the Property (defined below) ("Remedial Systems"). In addition to the RAP, certain Consent Decrees were issued for the 157 Acre Site by DTSC in December 1995 ("1995 Consent Decree"), March 2001 and February 2004 in order to resolve claims made regarding the resolution of the contamination issues afflicting the Site (the "Consent Decrees"); the 1995 Consent Decree applies to the remedial obligations for the Upper Operable Unit of the Site. In addition, the development of the 157 Acre Site is subject to the terms and conditions set forth in that certain document entitled Management Approach to Phased Occupancy (File No. 01215078.02), approved by DTSC in April 2018 (the "MAPO") and that certain letter regarding phased development matters, issued by DTSC to the Authority, dated October 17, 2017 (the "Phased Development Letter"). The Site is also encumbered by that certain Land Use Covenant and Agreement Environmental Restrictions ("LUC") recorded on December 13, 2023 as Instrument 20230872669 in the Official Records of Los Angeles County, California ("Official Records").