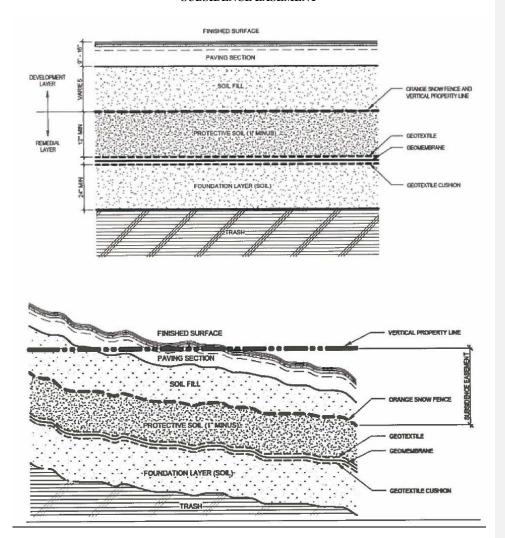

- a. <u>Subjacent Support Easement</u>. A nonexclusive perpetual easement over the Subsurface Lot of the Remainder Cells to a level 500 feet below the upper surface thereof, for support for the Project and the Property, which shall permit the Remedial Systems and any other uses not inconsistent with subjacent support of the Project, including, without limitation, the thousands of structural piles that will be installed by Developer to support the Project.
- b. <u>Utility Easements</u>. Nonexclusive perpetual easements for the delivery of water, gas, electricity, telephone, cable, fiber optic and other communications services and utilities, and the removal and drainage of sanitary waste and stormwater, located in the Subsurface Lot of the Remainder Cells and in/on the other portions of the 157 Acre Site, to connections to such facilities in the public streets or other publicly-owned locations.
- c. <u>Subsidence Easements</u>. A nonexclusive perpetual easement to permit encroachment of parking lots and similar improvements into the Subsurface Lot of the Remainder Cells by virtue of compaction and subsidence of soils and other materials underlying the Property, as described and depicted on <u>Exhibit C</u>, attached to the Grant Deed.
- d. <u>Embankment Access</u>. A nonexclusive perpetual easement to access, erect, maintain, power, repair and replace the Pylon Sign (as defined in <u>Exhibit E</u>) to be installed on the Embankment (i.e., the 2,200-foot-long I-405 embankment, shown as the "Embankment Lot" on <u>Exhibit D</u>, attached to the Grant Deed).

- **a.** <u>Subjacent Support Easement</u>. A nonexclusive perpetual easement over the Subsurface Lot of the Remainder Cells to a level 500 feet below the upper surface thereof, for support for the Project and the Property, which shall permit the Remedial Systems and any other uses not inconsistent with subjacent support of the Project, including, without limitation, the thousands of structural piles that will be installed by Developer to support the Project.
- **Utility Easements**. Nonexclusive perpetual easements for the delivery of water, gas, electricity, telephone, cable, fiber optic and other communications services and utilities, and the removal and drainage of sanitary waste and stormwater, located in the Subsurface Lot of the Remainder Cells and in/on the other portions of the 157 Acre Site, to connections to such facilities in the public streets or other publicly-owned locations.
- **Subsidence Easements**. A nonexclusive perpetual easement to permit encroachment of parking lots and similar improvements into the Subsurface Lot of the Remainder Cells by virtue of compaction and subsidence of soils and other materials underlying the Property, as described and depicted on <a href="Exhibit C">Exhibit C</a>, attached to the Grant Deed.
- **Embankment Access.** A nonexclusive perpetual easement to access, erect, maintain, power, repair and replace the Pylon Sign (as defined in **Exhibit E**) to be installed on the Embankment (i.e., the 2,200-foot-long I-405 embankment, shown as the "**Embankment Lot**" on Exhibit D, attached to the Grant Deed).
- **Reuse Materials**. At Closing, title to the existing liner, geofoam and stockpiles of soil, sand, and gravel presently located on the Property (collectively, "Reuse Materials") shall transfer to Developer, in its AS-IS WHERE IS basis without any representation or warranty (express or implied) of any kind from the Authority, pursuant to the Bill of Sale described in this Agreement and Authority shall provide Developer with all reports, documents, laboratory sampling results pertaining to the Reuse Materials in its actual possession at or following Closing. For a period of six (6) months from the date of the Closing (such period being the "Reuse Transfer Period"; and the date that is six (6) months from the Closing being the "Reuse Materials Option Date"), the Authority shall have the right to give written notice to Developer of its election to utilize such portion of the Reuse Materials as may be required for the Lenardo Infrastructure ("Reuse Materials Option"), which notice shall set forth the specific Reuse Materials that the Authority will transfer off of the Property at its sole cost and expense for the Lenardo Infrastructure ("Reuse Materials Notice"). Developer shall coordinate with the Authority to have the Reuse Materials specified in the Reuse Materials Notice transferred by Authority and relocated off of the Property within a reasonable timeframe agreed to in good faith by both Parties. The Reuse Materials Notice must be given, if at all, by Authority no later than the Reuse Materials Option Date and if not so timely and properly exercised, the Reuse Materials Option shall terminate on its own terms, with no further documentation, and be of no force and effect. If the Reuse Materials Option is timely and properly exercised by the Authority, the Reuse Materials that are transferred from Developer to Authority will be conveyed via a quitclaim deed on an AS-IS, WHERE IS basis, with no representations, warranties or promises, express or implied, of any kind by Developer to the location specified by Authority in the Reuse Materials Notice. Developer's redevelopment costs for the Project presently include an amount estimated at Four Million Five Hundred Thousand Dollars (\$4,500,000) ("Estimated Assumed Site Costs Amount") for the management of the Reuse Materials, relocation of the storm water and retention basins and reconsolidation of the trash materials currently located on Cells 4 and 5 (collectively, "Assumed Site Costs"). In the event the Authority exercises the Reuse Materials Option, Developer shall not be entitled to account for the costs incurred by the Authority to relocate the Reuse Materials as part of its Assumed Site Costs. Ninety (90) days following issuance of the last Remedial Action Completion Report ("RACR") by the DTSC for the Remainder Cells, Developer shall provide the Authority with a reconciliation between the actual Assumed Site Costs and the Estimated Assumed Site Costs Amount. In the event the Estimated Assumed Site Costs Amount is greater than the actual Assumed Site Costs incurred by Developer, the difference shall be paid to the Authority.
- 1.4 <u>LOC Easement</u>. The Property includes conveyance of fee title to the Surface Lot of the real property on which the Landfill Operations Center ("LOC") is located (i.e., Lot 14 as shown on the Tract Map). Authority shall retain ownership of the Remedial Systems located on said Lot 14 and the obligation for operation and maintenance thereon. At Closing, the Parties shall enter into an Easement Agreement by which Authority may continue to access Lot 14 and operate the Remedial Systems on the LOC in the form of <u>Exhibit O</u> attached hereto, which includes provisions regarding parking spaces, office construction and fencing, as more particularly described therein ("LOC Easement").
- **1.5** Good Faith Negotiations. During the Term of this Agreement, the Parties agree to work together and negotiate reasonably, diligently, and in good faith in order to effectuate the transactions contemplated herein.