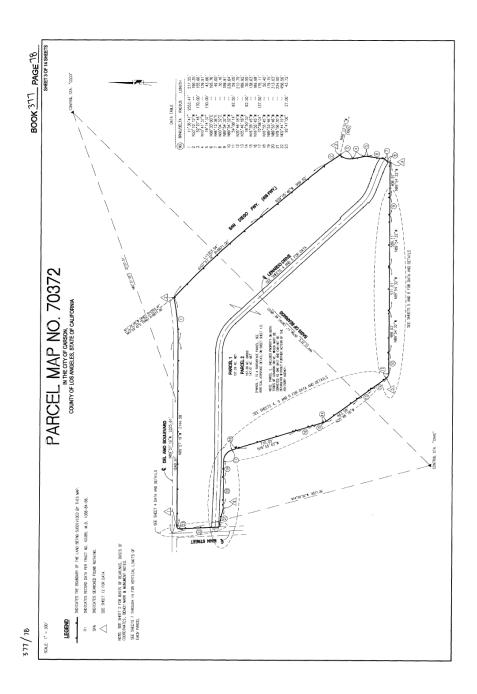

<u>The Site</u>. The Authority is the owner of approximately 157 gross acres of real property located in the City of Carson known as the former Cal-Compact Landfill. The 157 Acre Site is divided into five (5) cells, each of which must be wholly developed in a single phase. The 157 Acre Site has also been vertically subdivided into a surface lot (APN 7336-010-905) (the "Surface Lot") and a subsurface lot (APN 7336-010-903) (the "Subsurface Lot"), which lots are referenced as Parcel 1 (Subsurface Lot) and Parcel 2 (Surface Lot) of Parcel Map No. 70372 (per map filed in Book 377 Pages 76-89, inclusive, of maps in the Office of the County Recorder for Los Angeles County).

#### Exhibits.

The Exhibits to this Agreement are as follows (the numbering/labeling of these exhibits may change prior to recordation):

Exhibit A. Site Map.

<u>Exhibit B.</u> Parcel Map. This contains the original vertical Parcel Map No. 70372 and the newly approved Parcel Map No. 83481 dividing Cells 3, 4, and 5 into 14 parcels.