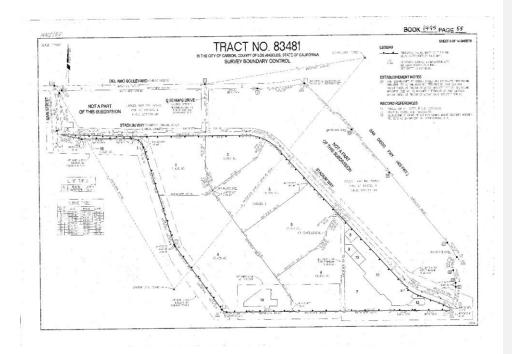

<u>Subdivision Map</u>. The Surface Lot of the Remainder Parcels has been subdivided into 14 lots pursuant to a map entitled Tract No. 83481 recorded in the Official Records on November 9, 2023 with recording information of Book 1445, Pages 53 through 66, of Maps ("Tract Map").

#### Exhibits.

The Exhibits to this Agreement are as follows (the numbering/labeling of these exhibits may change prior to recordation):

Exhibit A. Site Map.

<u>Exhibit B.</u> Parcel Map. This contains the original vertical Parcel Map No. 70372 and the newly approved Parcel Map No. 83481 dividing Cells 3, 4, and 5 into 14 parcels.

- **J.** Remainder Cells. The Authority went through several cycles of soliciting development proposals which would meet the requirements of the Prior Specific Plan for Cells 3, 4, and 5 on the 157 Acre Site (the Surface Lot portion of such property, as explicitly described in the Legal Description (defined below) which includes all of the 14 numbered lots included on the Tract Map defined in Recital L below), is referred to herein as the "**Property**", and the Property together with all of the additional easements and related rights described in Section 1.2 below, are collectively referred to herein as the "**Property and Other Ownership Rights**"; and the Subsurface Lot and Surface Lot of the Property are collectively referred to herein as the "**Remainder Cells**"), which consists of approximately 86.83 net acres. A wide variety of proposals were considered but did not reach the stage of a development agreement. The most recent process commenced on October 3, 2019, when the Authority publicly issued a new Invitation to Propose. Following receipt of seven development proposals from various development teams (including Faring, an affiliate of Developer), multiple interviews and negotiations with each of the teams, Authority decided to go forward to negotiate a potential development project for the Property, subject to the terms and conditions of the Option Agreement.
- **Project Entitlements**. Pursuant to the terms of the Option Agreement, Developer proposed to build a new development on the Property which required an amendment to the Prior Specific Plan and General Plan, and corresponding environmental review under CEQA. On May 23, 2022, the Carson City Council voted to certify a Supplemental EIR (the "SEIR"), together with a Mitigation Monitoring and Reporting Program ("MMRP"), and approve other discretionary entitlements for the development of the Property, including but not limited, to The District at South Bay Specific Plan Amendment No. 3, dated May 23, 2022 (the "Specific Plan"), General Plan Amendment No. GPA 112-2021, Development Agreement No. 29-2021 between the City and Developer ("Original Development Agreement") and ancillary approvals to permit a development project on the Property that includes (i) up to six light industrial buildings (providing for e-commerce/fulfillment center uses and distribution center/parcel hub uses) consisting of a maximum of 1,567,090 square feet, inclusive of 75,000 square feet of associated office space, (ii) an 11.12 acre community amenity and commercial restaurant and retail area, with a variety of programmed passive and active open spaces (known and referred to as the "Carson Place"), and (iii) associated signage (such project, as defined more particularly in the Original Development Agreement and SEIR, and as shown on **Exhibit D** attached hereto, is referred herein as the "**Project**"). Subsequently, the City and Developer entered into that certain Settlement Agreement and Mutual Release, dated February 28, 2024 (the "DA Settlement Agreement") and the City approved a Minor Modification to the Development Agreement dated February 29, 2024 ("Minor Modification"). The Original Development Agreement, as modified by the Minor Modification, is hereinafter referred to as the "Development Agreement." The foregoing Project entitlements, permits, and approvals, and the Tract Map (defined below) are collectively referred to herein as the "Required Approvals."
- **L.** <u>Subdivision Map</u>. The Surface Lot of the Remainder Parcels has been subdivided into 14 lots pursuant to that certain map entitled Tract No. 83481 recorded in the Official Records on November 9, 2023 with recording information of Book 1445, Pages 53 through 66, of Maps ("**Tract Map**").
- M. Option. Authority desires to grant to Developer an option to acquire the Property and Other Ownership Rights and Developer desires to acquire such option in accordance with and subject to the terms and conditions of this Agreement. The Parties acknowledge the unique constraints to developing the Property and that only a private-public partnership is likely to succeed. This is demonstrated by the following:
  - 1. DTSC approved the RAP in 1995 but the Remedial Systems are still incomplete 29 years
  - 2. City and/or Authority have entered into agreements with numerous different developers since the first agreement with L.A. MetroMall in the 1990s, but none of these projects have gone forward, each derailed by the extraordinary remediation costs, the Great Recession, and/or the end of redevelopment agencies in California.
  - 3. For the 42-acre Cell 2, the remediation cost was originally estimated to be \$43.7M in 2018 and in 2020 was estimated to be over \$76M, an increase of almost 74% in less than 2 years.
  - 4. The City previously relied upon its redevelopment agency ("Carson RDA") to finance the remediation of the 157 Acre Site, and entered an Owner Participation Agreement with CM (the then-developer) in 2005 with a financing plan for the remedial work to be provided by the Carson RDA. In 2011, under the Dissolution Act (ABx1 26), redevelopment agencies, including the Carson RDA, were dissolved and its associated funding was eliminated.
  - 5. In light of this history and these many financial obstacles to completing a feasible project on the Property, especially following the COVID-19 pandemic, only a strong private-public partnership will be able to accomplish a project that will address the Site constraints