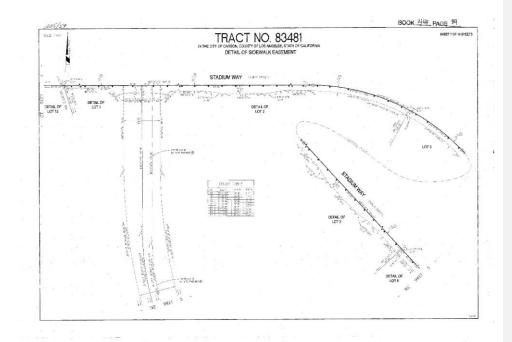

<u>Subdivision Map</u>. The Surface Lot of the Remainder Parcels has been subdivided into 14 lots pursuant to a map entitled Tract No. 83481 recorded in the Official Records on November 9, 2023 with recording information of Book 1445, Pages 53 through 66, of Maps ("Tract Map").

#### Exhibits.

The Exhibits to this Agreement are as follows (the numbering/labeling of these exhibits may change prior to recordation):

Exhibit A. Site Map.

<u>Exhibit B.</u> Parcel Map. This contains the original vertical Parcel Map No. 70372 and the newly approved Parcel Map No. 83481 dividing Cells 3, 4, and 5 into 14 parcels.

- **J.** Remainder Cells. The Authority went through several cycles of soliciting development proposals which would meet the requirements of the Prior Specific Plan for Cells 3, 4, and 5 on the 157 Acre Site (the Surface Lot portion of such property, as explicitly described in the Legal Description (defined below) which includes all of the 14 numbered lots included on the Tract Map defined in Recital L below), is referred to herein as the "**Property**", and the Property together with all of the additional easements and related rights described in Section 1.2 below, are collectively referred to herein as the "**Property and Other Ownership Rights**"; and the Subsurface Lot and Surface Lot of the Property are collectively referred to herein as the "**Remainder Cells**"), which consists of approximately 86.83 net acres. A wide variety of proposals were considered but did not reach the stage of a development agreement. The most recent process commenced on October 3, 2019, when the Authority publicly issued a new Invitation to Propose. Following receipt of seven development proposals from various development teams (including Faring, an affiliate of Developer), multiple interviews and negotiations with each of the teams, Authority decided to go forward to negotiate a potential development project for the Property, subject to the terms and conditions of the Option Agreement.
- **Project Entitlements**. Pursuant to the terms of the Option Agreement, Developer proposed to build a new development on the Property which required an amendment to the Prior Specific Plan and General Plan, and corresponding environmental review under CEQA. On May 23, 2022, the Carson City Council voted to certify a Supplemental EIR (the "SEIR"), together with a Mitigation Monitoring and Reporting Program ("MMRP"), and approve other discretionary entitlements for the development of the Property, including but not limited, to The District at South Bay Specific Plan Amendment No. 3, dated May 23, 2022 (the "Specific Plan"), General Plan Amendment No. GPA 112-2021, Development Agreement No. 29-2021 between the City and Developer ("Original Development Agreement") and ancillary approvals to permit a development project on the Property that includes (i) up to six light industrial buildings (providing for e-commerce/fulfillment center uses and distribution center/parcel hub uses) consisting of a maximum of 1,567,090 square feet, inclusive of 75,000 square feet of associated office space, (ii) an 11.12 acre community amenity and commercial restaurant and retail area, with a variety of programmed passive and active open spaces (known and referred to as the "Carson Place"), and (iii) associated signage (such project, as defined more particularly in the Original Development Agreement and SEIR, and as shown on **Exhibit D** attached hereto, is referred herein as the "**Project**"). Subsequently, the City and Developer entered into that certain Settlement Agreement and Mutual Release, dated February 28, 2024 (the "DA Settlement Agreement") and the City approved a Minor Modification to the Development Agreement dated February 29, 2024 ("Minor Modification"). The Original Development Agreement, as modified by the Minor Modification, is hereinafter referred to as the "Development Agreement." The foregoing Project entitlements, permits, and approvals, and the Tract Map (defined below) are collectively referred to herein as the "Required Approvals."
- **L.** <u>Subdivision Map</u>. The Surface Lot of the Remainder Parcels has been subdivided into 14 lots pursuant to that certain map entitled Tract No. 83481 recorded in the Official Records on November 9, 2023 with recording information of Book 1445, Pages 53 through 66, of Maps ("**Tract Map**").
- M. Option. Authority desires to grant to Developer an option to acquire the Property and Other Ownership Rights and Developer desires to acquire such option in accordance with and subject to the terms and conditions of this Agreement. The Parties acknowledge the unique constraints to developing the Property and that only a private-public partnership is likely to succeed. This is demonstrated by the following:
  - 1. DTSC approved the RAP in 1995 but the Remedial Systems are still incomplete 29 years
  - 2. City and/or Authority have entered into agreements with numerous different developers since the first agreement with L.A. MetroMall in the 1990s, but none of these projects have gone forward, each derailed by the extraordinary remediation costs, the Great Recession, and/or the end of redevelopment agencies in California.
  - 3. For the 42-acre Cell 2, the remediation cost was originally estimated to be \$43.7M in 2018 and in 2020 was estimated to be over \$76M, an increase of almost 74% in less than 2 years.
  - 4. The City previously relied upon its redevelopment agency ("Carson RDA") to finance the remediation of the 157 Acre Site, and entered an Owner Participation Agreement with CM (the then-developer) in 2005 with a financing plan for the remedial work to be provided by the Carson RDA. In 2011, under the Dissolution Act (ABx1 26), redevelopment agencies, including the Carson RDA, were dissolved and its associated funding was eliminated.
  - 5. In light of this history and these many financial obstacles to completing a feasible project on the Property, especially following the COVID-19 pandemic, only a strong private-public partnership will be able to accomplish a project that will address the Site constraints