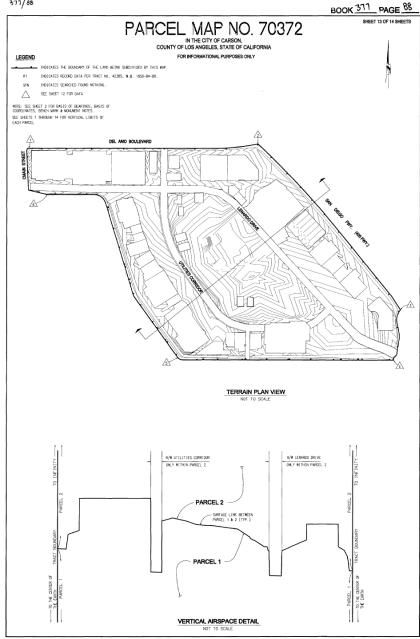

<u>The Site</u>. The Authority is the owner of approximately 157 gross acres of real property located in the City of Carson known as the former Cal-Compact Landfill. The 157 Acre Site is divided into five (5) cells, each of which must be wholly developed in a single phase. The 157 Acre Site has also been vertically subdivided into a surface lot (APN 7336-010-905) (the "Surface Lot") and a subsurface lot (APN 7336-010-903) (the "Subsurface Lot"), which lots are referenced as Parcel 1 (Subsurface Lot) and Parcel 2 (Surface Lot) of Parcel Map No. 70372 (per map filed in Book 377 Pages 76-89, inclusive, of maps in the Office of the County Recorder for Los Angeles County).

#### Exhibits.

The Exhibits to this Agreement are as follows (the numbering/labeling of these exhibits may change prior to recordation):

Exhibit A. Site Map.

<u>Exhibit B.</u> Parcel Map. This contains the original vertical Parcel Map No. 70372 and the newly approved Parcel Map No. 83481 dividing Cells 3, 4, and 5 into 14 parcels.