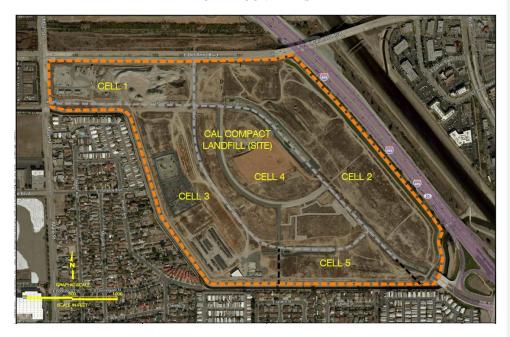

<u>The Site</u>. The Authority is the owner of approximately 157 gross acres of real property located in the City of Carson known as the former Cal-Compact Landfill. The 157 Acre Site is divided into five (5) cells, each of which must be wholly developed in a single phase. The 157 Acre Site has also been vertically subdivided into a surface lot (APN 7336-010-905) (the "Surface Lot") and a subsurface lot (APN 7336-010-903) (the "Subsurface Lot"), which lots are referenced as Parcel 1 (Subsurface Lot) and Parcel 2 (Surface Lot) of Parcel Map No. 70372 (per map filed in Book 377 Pages 76-89, inclusive, of maps in the Office of the County Recorder for Los Angeles County).

Remainder Cells. While the Cell 2 Project was under development, the Authority went through several cycles of soliciting development proposals which would meet the requirements of the Prior Specific Plan for Cells 3, 4, and 5. The Surface Lot portion of such property includes all of the 14 numbered lots included on the Tract Map; the Subsurface Lot and Surface Lot of the Property are collectively referred to herein as the "Remainder Cells", which consists of approximately 86.83 net acres. A variety of proposals were considered but did not reach the stage of a development agreement. The most recent process commenced on October 3, 2019, when the Authority publicly issued a new Invitation to Propose. Following receipt of seven development proposals from various development teams (including Faring, an affiliate of Developer), multiple interviews and negotiations with each of the teams, Authority decided to go forward to negotiate a potential development project for the Property, subject to the terms and conditions of the Option Agreement.

- **J.** Remainder Cells. The Authority went through several cycles of soliciting development proposals which would meet the requirements of the Prior Specific Plan for Cells 3, 4, and 5 on the 157 Acre Site (the Surface Lot portion of such property, as explicitly described in the Legal Description (defined below) which includes all of the 14 numbered lots included on the Tract Map defined in Recital L below), is referred to herein as the "**Property**", and the Property together with all of the additional easements and related rights described in Section 1.2 below, are collectively referred to herein as the "**Property and Other Ownership Rights**"; and the Subsurface Lot and Surface Lot of the Property are collectively referred to herein as the "**Remainder Cells**"), which consists of approximately 86.83 net acres. A wide variety of proposals were considered but did not reach the stage of a development agreement. The most recent process commenced on October 3, 2019, when the Authority publicly issued a new Invitation to Propose. Following receipt of seven development proposals from various development teams (including Faring, an affiliate of Developer), multiple interviews and negotiations with each of the teams, Authority decided to go forward to negotiate a potential development project for the Property, subject to the terms and conditions of the Option Agreement.
- **Project Entitlements**. Pursuant to the terms of the Option Agreement, Developer proposed to build a new development on the Property which required an amendment to the Prior Specific Plan and General Plan, and corresponding environmental review under CEQA. On May 23, 2022, the Carson City Council voted to certify a Supplemental EIR (the "SEIR"), together with a Mitigation Monitoring and Reporting Program ("MMRP"), and approve other discretionary entitlements for the development of the Property, including but not limited, to The District at South Bay Specific Plan Amendment No. 3, dated May 23, 2022 (the "Specific Plan"), General Plan Amendment No. GPA 112-2021, Development Agreement No. 29-2021 between the City and Developer ("Original Development Agreement") and ancillary approvals to permit a development project on the Property that includes (i) up to six light industrial buildings (providing for e-commerce/fulfillment center uses and distribution center/parcel hub uses) consisting of a maximum of 1,567,090 square feet, inclusive of 75,000 square feet of associated office space, (ii) an 11.12 acre community amenity and commercial restaurant and retail area, with a variety of programmed passive and active open spaces (known and referred to as the "Carson Place"), and (iii) associated signage (such project, as defined more particularly in the Original Development Agreement and SEIR, and as shown on **Exhibit D** attached hereto, is referred herein as the "**Project**"). Subsequently, the City and Developer entered into that certain Settlement Agreement and Mutual Release, dated February 28, 2024 (the "DA Settlement Agreement") and the City approved a Minor Modification to the Development Agreement dated February 29, 2024 ("Minor Modification"). The Original Development Agreement, as modified by the Minor Modification, is hereinafter referred to as the "Development Agreement." The foregoing Project entitlements, permits, and approvals, and the Tract Map (defined below) are collectively referred to herein as the "Required Approvals."
- **L.** <u>Subdivision Map</u>. The Surface Lot of the Remainder Parcels has been subdivided into 14 lots pursuant to that certain map entitled Tract No. 83481 recorded in the Official Records on November 9, 2023 with recording information of Book 1445, Pages 53 through 66, of Maps ("**Tract Map**").
- M. Option. Authority desires to grant to Developer an option to acquire the Property and Other Ownership Rights and Developer desires to acquire such option in accordance with and subject to the terms and conditions of this Agreement. The Parties acknowledge the unique constraints to developing the Property and that only a private-public partnership is likely to succeed. This is demonstrated by the following:
  - 1. DTSC approved the RAP in 1995 but the Remedial Systems are still incomplete 29 years
  - 2. City and/or Authority have entered into agreements with numerous different developers since the first agreement with L.A. MetroMall in the 1990s, but none of these projects have gone forward, each derailed by the extraordinary remediation costs, the Great Recession, and/or the end of redevelopment agencies in California.
  - 3. For the 42-acre Cell 2, the remediation cost was originally estimated to be \$43.7M in 2018 and in 2020 was estimated to be over \$76M, an increase of almost 74% in less than 2 years.
  - 4. The City previously relied upon its redevelopment agency ("Carson RDA") to finance the remediation of the 157 Acre Site, and entered an Owner Participation Agreement with CM (the then-developer) in 2005 with a financing plan for the remedial work to be provided by the Carson RDA. In 2011, under the Dissolution Act (ABx1 26), redevelopment agencies, including the Carson RDA, were dissolved and its associated funding was eliminated.
  - 5. In light of this history and these many financial obstacles to completing a feasible project on the Property, especially following the COVID-19 pandemic, only a strong private-public partnership will be able to accomplish a project that will address the Site constraints