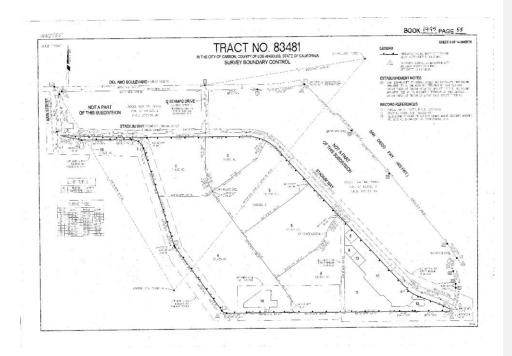

<u>Subdivision Map</u>. The Surface Lot of the Remainder Parcels has been subdivided into 14 lots pursuant to a map entitled Tract No. 83481 recorded in the Official Records on November 9, 2023 with recording information of Book 1445, Pages 53 through 66, of Maps ("Tract Map").

#### Exhibits.

The Exhibits to this Agreement are as follows (the numbering/labeling of these exhibits may change prior to recordation):

Exhibit A. Site Map.

<u>Exhibit B.</u> Parcel Map. This contains the original vertical Parcel Map No. 70372 and the newly approved Parcel Map No. 83481 dividing Cells 3, 4, and 5 into 14 parcels.