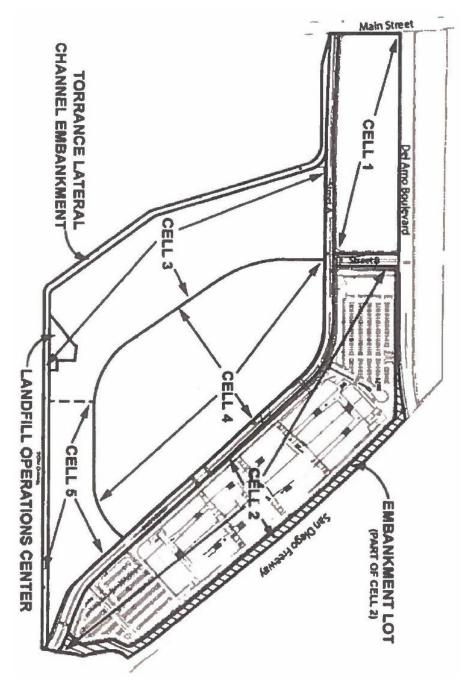

<u>The Site</u>. The Authority is the owner of approximately 157 gross acres of real property located in the City of Carson known as the former Cal-Compact Landfill. The 157 Acre Site is divided into five (5) cells, each of which must be wholly developed in a single phase. The 157 Acre Site has also been vertically subdivided into a surface lot (APN 7336-010-905) (the "Surface Lot") and a subsurface lot (APN 7336-010-903) (the "Subsurface Lot"), which lots are referenced as Parcel 1 (Subsurface Lot) and Parcel 2 (Surface Lot) of Parcel Map No. 70372 (per map filed in Book 377 Pages 76-89, inclusive, of maps in the Office of the County Recorder for Los Angeles County).

Remainder Cells. While the Cell 2 Project was under development, the Authority went through several cycles of soliciting development proposals which would meet the requirements of the Prior Specific Plan for Cells 3, 4, and 5. The Surface Lot portion of such property includes all of the 14 numbered lots included on the Tract Map; the Subsurface Lot and Surface Lot of the Property are collectively referred to herein as the "Remainder Cells", which consists of approximately 86.83 net acres. A variety of proposals were considered but did not reach the stage of a development agreement. The most recent process commenced on October 3, 2019, when the Authority publicly issued a new Invitation to Propose. Following receipt of seven development proposals from various development teams (including Faring, an affiliate of Developer), multiple interviews and negotiations with each of the teams, Authority decided to go forward to negotiate a potential development project for the Property, subject to the terms and conditions of the Option Agreement.

## <u>R E C I T A L S</u>:

- The Original Option Agreement. Authority and Faring Capital, LLC, a Delaware limited liability company ("Faring") previously entered into that certain Option Agreement and Joint Escrow Instructions, dated as of December 17, 2020 (the "Option Agreement"). Faring assigned all its rights and obligations under the Option Agreement to Developer, and Developer assumed the same pursuant to that certain Assignment of Option Agreement and Joint Escrow Instructions, dated January 15, 2021, between Faring and Developer (the "Assignment"). Subsequently, Developer and the Authority entered into that certain Amendment to Option Agreement and Joint Escrow Instructions, dated October 4, 2022 (the "First Amendment"), that certain Second Amendment to Option Agreement and Joint Escrow Instructions, dated May 15, 2023 (the "Second Amendment"), that certain Third Amendment to Option Agreement and Joint Escrow Instructions, deemed effective September 11, 2023 (the "Third Amendment"), that certain Fourth Amendment to Option Agreement and Joint Escrow Instructions, deemed effective December 28, 2023 (the "Fourth Amendment") and that certain Fifth Amendment to Option Agreement and Joint Escrow Instructions, deemed effective as of June 26, 2024 (the "Fifth Amendment"). Separately, the Term of the Option Agreement has been extended by the Authority by extensions granted on December 28, 2023, by that certain letter dated March 4, 2024, by that certain letter dated October 15, 2024 and by that certain letter dated January 21, 2025 (collectively, the "Extensions"). The Option Agreement, as amended by the First Amendment, the Second Amendment, the Third Amendment, the Fourth Amendment, the Fifth Amendment and the Extensions, is collectively referred to herein as the "Original Option Agreement."
- **B.** This Agreement. The Parties are entering into this Agreement with the express intention of amending and restating in its entirety the Original Option Agreement. This Agreement, and not the Original Option Agreement, shall govern and control Developer's acquisition of the Property as described below.
- C. The Site. The Authority is the owner of approximately 157 gross acres of real property located in the City of Carson, as shown on the Site Map attached hereto as Exhibit A (the "Site" or "157 Acre Site"), known as the former Cal-Compact Landfill. The 157 Acre Site is divided into five (5) cells as shown on Exhibit A attached hereto and incorporated herein (each a "Cell"), each of which must be wholly developed in a single phase. The 157 Acre Site has also been vertically subdivided into a surface lot (APN 7336-010-905) (the "Surface Lot") and a subsurface lot (APN 7336-010-903) (the "Subsurface Lot"), which lots are referenced as Parcel 1 (Subsurface Lot) and Parcel 2 (Surface Lot) of Parcel Map No. 70372 (per map filed in Book 377 Pages 76-89, inclusive, of maps in the Office of the County Recorder for Los Angeles County), as shown on Exhibit B, attached hereto.
- **Environmental Conditions**. The 157 Acre Site was operated as a landfill prior to the incorporation of the City of Carson ("City") in 1968 and as a result, the 157 Acre Site has soil and groundwater contamination that requires substantial remediation in order to allow for any vertical development of the 157 Acre Site. Due to the fact that the 157 Acre Site is a former landfill site, on October 25, 1995, the California Department of Toxic Substances Control ("DTSC") approved a Remedial Action Plan ("RAP") for the upper Operable Unit portions of the 157 Acre Site, which RAP requires the installation, operation and maintenance of certain remedial systems, including a landfill cap, a landfill gas collection and control system, and a groundwater extraction and treatment system on the Site, including the Property (defined below) ("Remedial Systems"). In addition to the RAP, certain Consent Decrees were issued for the 157 Acre Site by DTSC in December 1995 ("1995 Consent Decree"), March 2001 and February 2004 in order to resolve claims made regarding the resolution of the contamination issues afflicting the Site (the "Consent Decrees"); the 1995 Consent Decree applies to the remedial obligations for the Upper Operable Unit of the Site. In addition, the development of the 157 Acre Site is subject to the terms and conditions set forth in that certain document entitled Management Approach to Phased Occupancy (File No. 01215078.02), approved by DTSC in April 2018 (the "MAPO") and that certain letter regarding phased development matters, issued by DTSC to the Authority, dated October 17, 2017 (the "Phased Development Letter"). The Site is also encumbered by that certain Land Use Covenant and Agreement Environmental Restrictions ("LUC") recorded on December 13, 2023 as Instrument 20230872669 in the Official Records of Los Angeles County, California ("Official Records").

- **J.** Remainder Cells. The Authority went through several cycles of soliciting development proposals which would meet the requirements of the Prior Specific Plan for Cells 3, 4, and 5 on the 157 Acre Site (the Surface Lot portion of such property, as explicitly described in the Legal Description (defined below) which includes all of the 14 numbered lots included on the Tract Map defined in Recital L below), is referred to herein as the "**Property**", and the Property together with all of the additional easements and related rights described in Section 1.2 below, are collectively referred to herein as the "**Property and Other Ownership Rights**"; and the Subsurface Lot and Surface Lot of the Property are collectively referred to herein as the "**Remainder Cells**"), which consists of approximately 86.83 net acres. A wide variety of proposals were considered but did not reach the stage of a development agreement. The most recent process commenced on October 3, 2019, when the Authority publicly issued a new Invitation to Propose. Following receipt of seven development proposals from various development teams (including Faring, an affiliate of Developer), multiple interviews and negotiations with each of the teams, Authority decided to go forward to negotiate a potential development project for the Property, subject to the terms and conditions of the Option Agreement.
- **Project Entitlements**. Pursuant to the terms of the Option Agreement, Developer proposed to build a new development on the Property which required an amendment to the Prior Specific Plan and General Plan, and corresponding environmental review under CEQA. On May 23, 2022, the Carson City Council voted to certify a Supplemental EIR (the "SEIR"), together with a Mitigation Monitoring and Reporting Program ("MMRP"), and approve other discretionary entitlements for the development of the Property, including but not limited, to The District at South Bay Specific Plan Amendment No. 3, dated May 23, 2022 (the "Specific Plan"), General Plan Amendment No. GPA 112-2021, Development Agreement No. 29-2021 between the City and Developer ("Original Development Agreement") and ancillary approvals to permit a development project on the Property that includes (i) up to six light industrial buildings (providing for e-commerce/fulfillment center uses and distribution center/parcel hub uses) consisting of a maximum of 1,567,090 square feet, inclusive of 75,000 square feet of associated office space, (ii) an 11.12 acre community amenity and commercial restaurant and retail area, with a variety of programmed passive and active open spaces (known and referred to as the "Carson Place"), and (iii) associated signage (such project, as defined more particularly in the Original Development Agreement and SEIR, and as shown on **Exhibit D** attached hereto, is referred herein as the "**Project**"). Subsequently, the City and Developer entered into that certain Settlement Agreement and Mutual Release, dated February 28, 2024 (the "DA Settlement Agreement") and the City approved a Minor Modification to the Development Agreement dated February 29, 2024 ("Minor Modification"). The Original Development Agreement, as modified by the Minor Modification, is hereinafter referred to as the "Development Agreement." The foregoing Project entitlements, permits, and approvals, and the Tract Map (defined below) are collectively referred to herein as the "Required Approvals."
- **L.** <u>Subdivision Map</u>. The Surface Lot of the Remainder Parcels has been subdivided into 14 lots pursuant to that certain map entitled Tract No. 83481 recorded in the Official Records on November 9, 2023 with recording information of Book 1445, Pages 53 through 66, of Maps ("**Tract Map**").
- M. Option. Authority desires to grant to Developer an option to acquire the Property and Other Ownership Rights and Developer desires to acquire such option in accordance with and subject to the terms and conditions of this Agreement. The Parties acknowledge the unique constraints to developing the Property and that only a private-public partnership is likely to succeed. This is demonstrated by the following:
  - 1. DTSC approved the RAP in 1995 but the Remedial Systems are still incomplete 29 years
  - 2. City and/or Authority have entered into agreements with numerous different developers since the first agreement with L.A. MetroMall in the 1990s, but none of these projects have gone forward, each derailed by the extraordinary remediation costs, the Great Recession, and/or the end of redevelopment agencies in California.
  - 3. For the 42-acre Cell 2, the remediation cost was originally estimated to be \$43.7M in 2018 and in 2020 was estimated to be over \$76M, an increase of almost 74% in less than 2 years.
  - 4. The City previously relied upon its redevelopment agency ("Carson RDA") to finance the remediation of the 157 Acre Site, and entered an Owner Participation Agreement with CM (the then-developer) in 2005 with a financing plan for the remedial work to be provided by the Carson RDA. In 2011, under the Dissolution Act (ABx1 26), redevelopment agencies, including the Carson RDA, were dissolved and its associated funding was eliminated.
  - 5. In light of this history and these many financial obstacles to completing a feasible project on the Property, especially following the COVID-19 pandemic, only a strong private-public partnership will be able to accomplish a project that will address the Site constraints