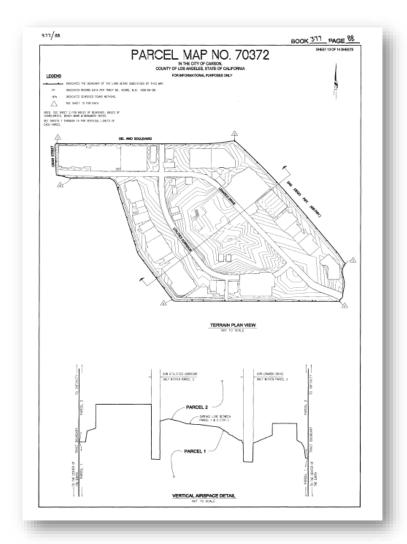

<u>The Site</u>. The Authority is the owner of approximately 157 gross acres of real property located in the City of Carson known as the former Cal-Compact Landfill. The 157 Acre Site is divided into five (5) cells, each of which must be wholly developed in a single phase. The 157 Acre Site has also been vertically subdivided into a surface lot (APN 7336-010-905) (the "Surface Lot") and a subsurface lot (APN 7336-010-903) (the "Subsurface Lot"), which lots are referenced as Parcel 1 (Subsurface Lot) and Parcel 2 (Surface Lot) of Parcel Map No. 70372 (per map filed in Book 377 Pages 76-89, inclusive, of maps in the Office of the County Recorder for Los Angeles County).

#### Exhibits.

The Exhibits to this Agreement are as follows (the numbering/labeling of these exhibits may change prior to recordation):

Exhibit A. Site Map.

<u>Exhibit B.</u> Parcel Map. This contains the original vertical Parcel Map No. 70372 and the newly approved Parcel Map No. 83481 dividing Cells 3, 4, and 5 into 14 parcels.