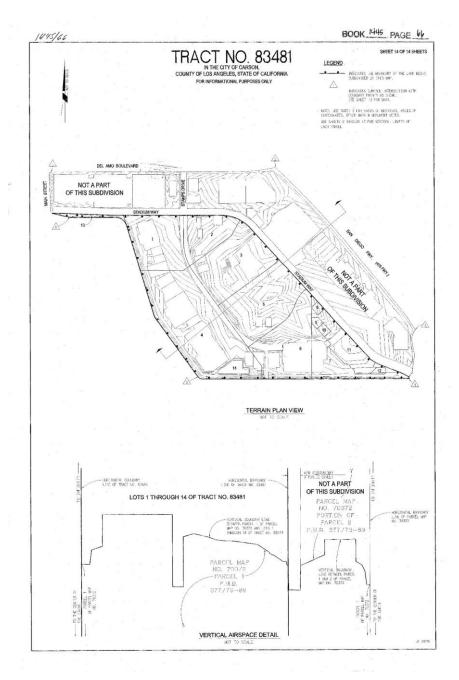

<u>The Site</u>. The Authority is the owner of approximately 157 gross acres of real property located in the City of Carson known as the former Cal-Compact Landfill. The 157 Acre Site is divided into five (5) cells, each of which must be wholly developed in a single phase. The 157 Acre Site has also been vertically subdivided into a surface lot (APN 7336-010-905) (the "Surface Lot") and a subsurface lot (APN 7336-010-903) (the "Subsurface Lot"), which lots are referenced as Parcel 1 (Subsurface Lot) and Parcel 2 (Surface Lot) of Parcel Map No. 70372 (per map filed in Book 377 Pages 76-89, inclusive, of maps in the Office of the County Recorder for Los Angeles County).

<u>Subdivision Map</u>. The Surface Lot of the Remainder Parcels has been subdivided into 14 lots pursuant to a map entitled Tract No. 83481 recorded in the Official Records on November 9, 2023 with recording information of Book 1445, Pages 53 through 66, of Maps ("Tract Map").

#### Exhibits.

The Exhibits to this Agreement are as follows (the numbering/labeling of these exhibits may change prior to recordation):

Exhibit A. Site Map.

<u>Exhibit B.</u> Parcel Map. This contains the original vertical Parcel Map No. 70372 and the newly approved Parcel Map No. 83481 dividing Cells 3, 4, and 5 into 14 parcels.