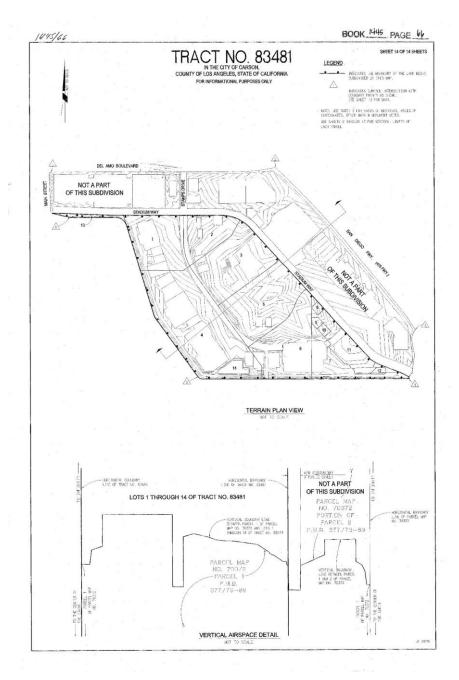

<u>Subdivision Map</u>. The Surface Lot of the Remainder Parcels has been subdivided into 14 lots pursuant to a map entitled Tract No. 83481 recorded in the Official Records on November 9, 2023 with recording information of Book 1445, Pages 53 through 66, of Maps ("Tract Map").

#### Exhibits.

The Exhibits to this Agreement are as follows (the numbering/labeling of these exhibits may change prior to recordation):

Exhibit A. Site Map.

<u>Exhibit B.</u> Parcel Map. This contains the original vertical Parcel Map No. 70372 and the newly approved Parcel Map No. 83481 dividing Cells 3, 4, and 5 into 14 parcels.