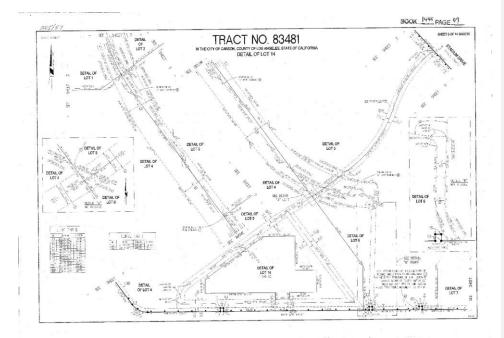

<u>Subdivision Map</u>. The Surface Lot of the Remainder Parcels has been subdivided into 14 lots pursuant to a map entitled Tract No. 83481 recorded in the Official Records on November 9, 2023 with recording information of Book 1445, Pages 53 through 66, of Maps ("Tract Map").

#### Exhibits.

The Exhibits to this Agreement are as follows (the numbering/labeling of these exhibits may change prior to recordation):

Exhibit A. Site Map.

<u>Exhibit B.</u> Parcel Map. This contains the original vertical Parcel Map No. 70372 and the newly approved Parcel Map No. 83481 dividing Cells 3, 4, and 5 into 14 parcels.

- **J.** Remainder Cells. The Authority went through several cycles of soliciting development proposals which would meet the requirements of the Prior Specific Plan for Cells 3, 4, and 5 on the 157 Acre Site (the Surface Lot portion of such property, as explicitly described in the Legal Description (defined below) which includes all of the 14 numbered lots included on the Tract Map defined in Recital L below), is referred to herein as the "**Property**", and the Property together with all of the additional easements and related rights described in Section 1.2 below, are collectively referred to herein as the "**Property and Other Ownership Rights**"; and the Subsurface Lot and Surface Lot of the Property are collectively referred to herein as the "**Remainder Cells**"), which consists of approximately 86.83 net acres. A wide variety of proposals were considered but did not reach the stage of a development agreement. The most recent process commenced on October 3, 2019, when the Authority publicly issued a new Invitation to Propose. Following receipt of seven development proposals from various development teams (including Faring, an affiliate of Developer), multiple interviews and negotiations with each of the teams, Authority decided to go forward to negotiate a potential development project for the Property, subject to the terms and conditions of the Option Agreement.
- **Project Entitlements**. Pursuant to the terms of the Option Agreement, Developer proposed to build a new development on the Property which required an amendment to the Prior Specific Plan and General Plan, and corresponding environmental review under CEQA. On May 23, 2022, the Carson City Council voted to certify a Supplemental EIR (the "SEIR"), together with a Mitigation Monitoring and Reporting Program ("MMRP"), and approve other discretionary entitlements for the development of the Property, including but not limited, to The District at South Bay Specific Plan Amendment No. 3, dated May 23, 2022 (the "Specific Plan"), General Plan Amendment No. GPA 112-2021, Development Agreement No. 29-2021 between the City and Developer ("Original Development Agreement") and ancillary approvals to permit a development project on the Property that includes (i) up to six light industrial buildings (providing for e-commerce/fulfillment center uses and distribution center/parcel hub uses) consisting of a maximum of 1,567,090 square feet, inclusive of 75,000 square feet of associated office space, (ii) an 11.12 acre community amenity and commercial restaurant and retail area, with a variety of programmed passive and active open spaces (known and referred to as the "Carson Place"), and (iii) associated signage (such project, as defined more particularly in the Original Development Agreement and SEIR, and as shown on **Exhibit D** attached hereto, is referred herein as the "**Project**"). Subsequently, the City and Developer entered into that certain Settlement Agreement and Mutual Release, dated February 28, 2024 (the "DA Settlement Agreement") and the City approved a Minor Modification to the Development Agreement dated February 29, 2024 ("Minor Modification"). The Original Development Agreement, as modified by the Minor Modification, is hereinafter referred to as the "Development Agreement." The foregoing Project entitlements, permits, and approvals, and the Tract Map (defined below) are collectively referred to herein as the "Required Approvals."
- **L.** <u>Subdivision Map</u>. The Surface Lot of the Remainder Parcels has been subdivided into 14 lots pursuant to that certain map entitled Tract No. 83481 recorded in the Official Records on November 9, 2023 with recording information of Book 1445, Pages 53 through 66, of Maps ("**Tract Map**").
- M. Option. Authority desires to grant to Developer an option to acquire the Property and Other Ownership Rights and Developer desires to acquire such option in accordance with and subject to the terms and conditions of this Agreement. The Parties acknowledge the unique constraints to developing the Property and that only a private-public partnership is likely to succeed. This is demonstrated by the following:
  - 1. DTSC approved the RAP in 1995 but the Remedial Systems are still incomplete 29 years
  - 2. City and/or Authority have entered into agreements with numerous different developers since the first agreement with L.A. MetroMall in the 1990s, but none of these projects have gone forward, each derailed by the extraordinary remediation costs, the Great Recession, and/or the end of redevelopment agencies in California.
  - 3. For the 42-acre Cell 2, the remediation cost was originally estimated to be \$43.7M in 2018 and in 2020 was estimated to be over \$76M, an increase of almost 74% in less than 2 years.
  - 4. The City previously relied upon its redevelopment agency ("Carson RDA") to finance the remediation of the 157 Acre Site, and entered an Owner Participation Agreement with CM (the then-developer) in 2005 with a financing plan for the remedial work to be provided by the Carson RDA. In 2011, under the Dissolution Act (ABx1 26), redevelopment agencies, including the Carson RDA, were dissolved and its associated funding was eliminated.
  - 5. In light of this history and these many financial obstacles to completing a feasible project on the Property, especially following the COVID-19 pandemic, only a strong private-public partnership will be able to accomplish a project that will address the Site constraints