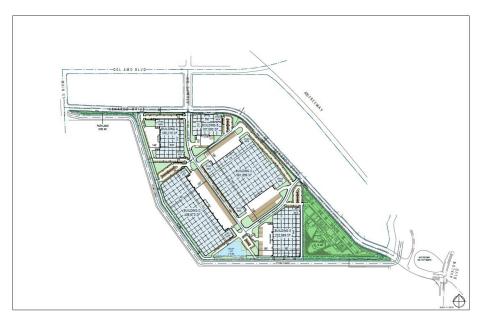

#### Exhibits.

The Exhibits to this Agreement are as follows (the numbering/labeling of these exhibits may change prior to recordation):

Exhibit A. Site Map.

<u>Exhibit B.</u> Parcel Map. This contains the original vertical Parcel Map No. 70372 and the newly approved Parcel Map No. 83481 dividing Cells 3, 4, and 5 into 14 parcels.

Exhibit C. Form of Grant Deed.

Exhibit D. Site Plan. This is the site plan approved during the entitlement process.

<u>Exhibit E.</u> Additional Terms of Transaction Regarding Lenardo Infrastructure Site Development Improvements, and Environmental Remediation Responsibilities. This Exhibit provides for the terms under which the Developer is responsible for the construction of the Remedial Systems and BPS on Cells 3, 4, and 5. The construction of these systems on these cells will require removing, relocating, or replacing much of the installed Gas Collection and Control System ("GCCS") including membrane liner, laterals, headers, and some vaults. Further, the Authority is still obligated under DTSC requirements to maintain the operation of the GCCS during construction.