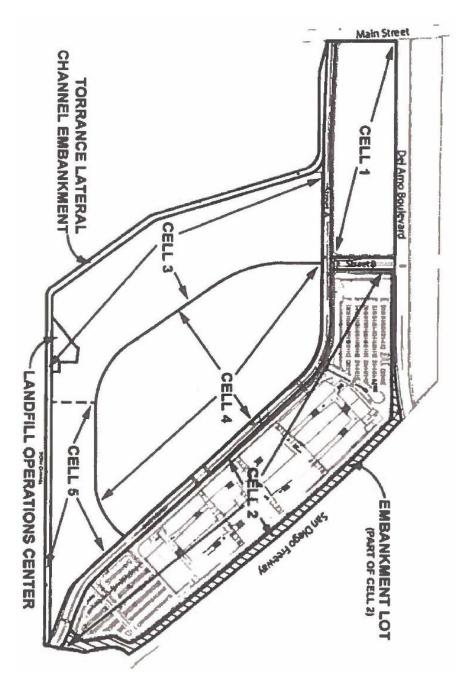

Remainder Cells. While the Cell 2 Project was under development, the Authority went through several cycles of soliciting development proposals which would meet the requirements of the Prior Specific Plan for Cells 3, 4, and 5. The Surface Lot portion of such property includes all of the 14 numbered lots included on the Tract Map; the Subsurface Lot and Surface Lot of the Property are collectively referred to herein as the "Remainder Cells", which consists of approximately 86.83 net acres. A variety of proposals were considered but did not reach the stage of a development agreement. The most recent process commenced on October 3, 2019, when the Authority publicly issued a new Invitation to Propose. Following receipt of seven development proposals from various development teams (including Faring, an affiliate of Developer), multiple interviews and negotiations with each of the teams, Authority decided to go forward to negotiate a potential development project for the Property, subject to the terms and conditions of the Option Agreement.

- **J.** Remainder Cells. The Authority went through several cycles of soliciting development proposals which would meet the requirements of the Prior Specific Plan for Cells 3, 4, and 5 on the 157 Acre Site (the Surface Lot portion of such property, as explicitly described in the Legal Description (defined below) which includes all of the 14 numbered lots included on the Tract Map defined in Recital L below), is referred to herein as the "**Property**", and the Property together with all of the additional easements and related rights described in Section 1.2 below, are collectively referred to herein as the "**Property and Other Ownership Rights**"; and the Subsurface Lot and Surface Lot of the Property are collectively referred to herein as the "**Remainder Cells**"), which consists of approximately 86.83 net acres. A wide variety of proposals were considered but did not reach the stage of a development agreement. The most recent process commenced on October 3, 2019, when the Authority publicly issued a new Invitation to Propose. Following receipt of seven development proposals from various development teams (including Faring, an affiliate of Developer), multiple interviews and negotiations with each of the teams, Authority decided to go forward to negotiate a potential development project for the Property, subject to the terms and conditions of the Option Agreement.
- **Project Entitlements**. Pursuant to the terms of the Option Agreement, Developer proposed to build a new development on the Property which required an amendment to the Prior Specific Plan and General Plan, and corresponding environmental review under CEQA. On May 23, 2022, the Carson City Council voted to certify a Supplemental EIR (the "SEIR"), together with a Mitigation Monitoring and Reporting Program ("MMRP"), and approve other discretionary entitlements for the development of the Property, including but not limited, to The District at South Bay Specific Plan Amendment No. 3, dated May 23, 2022 (the "Specific Plan"), General Plan Amendment No. GPA 112-2021, Development Agreement No. 29-2021 between the City and Developer ("Original Development Agreement") and ancillary approvals to permit a development project on the Property that includes (i) up to six light industrial buildings (providing for e-commerce/fulfillment center uses and distribution center/parcel hub uses) consisting of a maximum of 1,567,090 square feet, inclusive of 75,000 square feet of associated office space, (ii) an 11.12 acre community amenity and commercial restaurant and retail area, with a variety of programmed passive and active open spaces (known and referred to as the "Carson Place"), and (iii) associated signage (such project, as defined more particularly in the Original Development Agreement and SEIR, and as shown on **Exhibit D** attached hereto, is referred herein as the "**Project**"). Subsequently, the City and Developer entered into that certain Settlement Agreement and Mutual Release, dated February 28, 2024 (the "DA Settlement Agreement") and the City approved a Minor Modification to the Development Agreement dated February 29, 2024 ("Minor Modification"). The Original Development Agreement, as modified by the Minor Modification, is hereinafter referred to as the "Development Agreement." The foregoing Project entitlements, permits, and approvals, and the Tract Map (defined below) are collectively referred to herein as the "Required Approvals."
- **L.** <u>Subdivision Map</u>. The Surface Lot of the Remainder Parcels has been subdivided into 14 lots pursuant to that certain map entitled Tract No. 83481 recorded in the Official Records on November 9, 2023 with recording information of Book 1445, Pages 53 through 66, of Maps ("**Tract Map**").
- M. Option. Authority desires to grant to Developer an option to acquire the Property and Other Ownership Rights and Developer desires to acquire such option in accordance with and subject to the terms and conditions of this Agreement. The Parties acknowledge the unique constraints to developing the Property and that only a private-public partnership is likely to succeed. This is demonstrated by the following:
  - 1. DTSC approved the RAP in 1995 but the Remedial Systems are still incomplete 29 years
  - 2. City and/or Authority have entered into agreements with numerous different developers since the first agreement with L.A. MetroMall in the 1990s, but none of these projects have gone forward, each derailed by the extraordinary remediation costs, the Great Recession, and/or the end of redevelopment agencies in California.
  - 3. For the 42-acre Cell 2, the remediation cost was originally estimated to be \$43.7M in 2018 and in 2020 was estimated to be over \$76M, an increase of almost 74% in less than 2 years.
  - 4. The City previously relied upon its redevelopment agency ("Carson RDA") to finance the remediation of the 157 Acre Site, and entered an Owner Participation Agreement with CM (the then-developer) in 2005 with a financing plan for the remedial work to be provided by the Carson RDA. In 2011, under the Dissolution Act (ABx1 26), redevelopment agencies, including the Carson RDA, were dissolved and its associated funding was eliminated.
  - 5. In light of this history and these many financial obstacles to completing a feasible project on the Property, especially following the COVID-19 pandemic, only a strong private-public partnership will be able to accomplish a project that will address the Site constraints