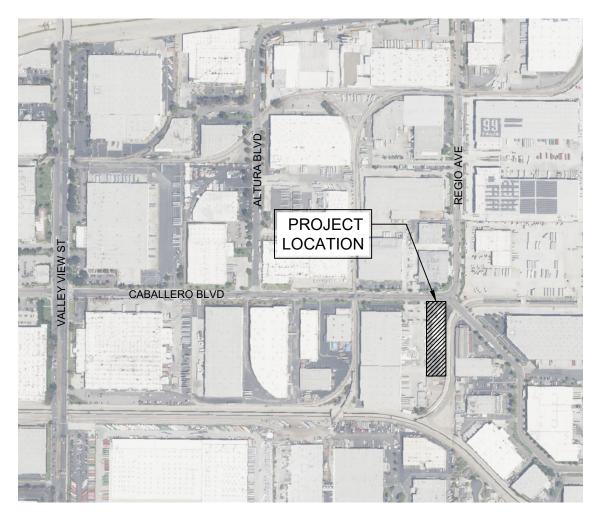

- Recommended Action: Approve Proclamation

4D. PURCHASE AND INSTALLATION OF BATTERY BACKUP SYSTEM UPGRADES FOR VARIOUS TRAFFIC SIGNAL LOCATIONS FOR THE 24-25 ANNUAL BATTERY BACKUP UPGRADES PROJECT

 Recommended Action: 1) Authorize the purchase of traffic signal battery backup upgrade equipment from Yunex LLC for the 24-25 Annual Battery Backup Upgrades Project.