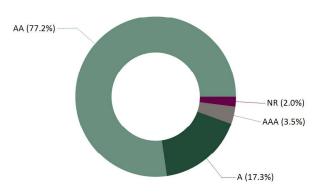

r                | 104,295,274                | 104,505,429                  |
| Book Value         | 103,175,790                | 103,348,820                  |
| Cost Value         | 102,976,792                | 103,081,615                  |

#### **TOP ISSUERS**

| Government of United States     | 42.6% |
|---------------------------------|-------|
| Federal Home Loan Bank          | 11.3% |
| Federal Farm Credit Bank        | 8.9%  |
| Federal National Mortgage Assoc | 7.7%  |
| Federal Home Loan Mortgage Corp | 3.9%  |
| Inter-American Dev Bank         | 1.9%  |
| Intl Bank Recon and Development | 1.5%  |
| Paccar Financial                | 1.2%  |
| Total                           | 79.0% |

#### **SECTOR ALLOCATION**



#### **MATURITY DISTRIBUTION**



#### CREDIT QUALITY (S&P)



#### **PERFORMANCE REVIEW**

|                                   |       |       |       |       |       |        | Annualized |       |            |
|-----------------------------------|-------|-------|-------|-------|-------|--------|------------|-------|------------|
| TOTAL RATE OF RETURN              | 1M    | 3M    | YTD   | 1YR   | 2YRS  | 3YRS   | 5YRS       | 10YRS | 12/31/2005 |
| City of Buena Park Core           | 1.21% | 2.77% | 4.71% | 4.71% | 0.36% | -0.03% | 1.54%      | 1.32% | 2.23%      |
| ICE BofA 0-5 Yr US Treasury Index | 1.26% | 2.72% | 4.49% | 4.49% | 0.19% | -0.15% | 1.38%      | 1.19% | 2.05%      |

# **Statement of Compliance**

As of December 31, 2023



#### City of Buena Park

Assets managed by Chandler Asset Management are in full compliance with state la