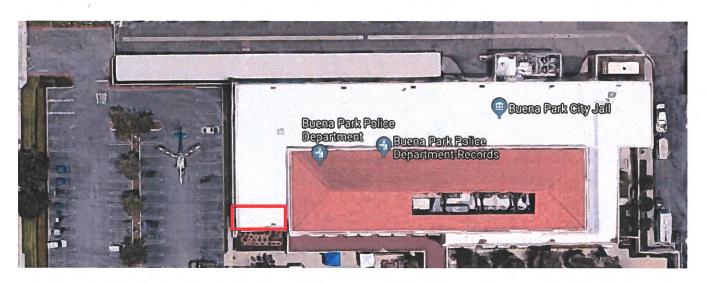

Ehlers Event Center (maximum capacity 299)



A beautiful and spacious room recently built! An unbelievable platform area for entertainment with a large catering kitchen for food service.

### **=LIBERTY HALL** (Capacity 200)

Has a beautiful stage and a full kitchen. This is a popular location for weddings, family events and showers.

### :: VETERANS HALL (Capacity 100)

Located in the front of the Community Recreation Center, this is a quaint area for intimate family gatherings with a stage and easy access.

### **:: CONFERENCE ROOM (Capacity 32)**

A intimate meeting area set up the way you like it for birthday parties or meetings.

# n. Police Department Community Room, located at 6640 Beach Blvd., Buena Park, CA

i. A map depicting these Police Department Premises is included below.





# **EVIDENCE OF COVERAGE**

DATE (MM/DD/YYYY) 11/15/2018

This Evidence of Coverage is used as a matter of information only and confers no rights upon the Certificate Holder. This Evidence of Coverage does not amend, extend, or alter the coverage afforded by the memoranda listed below.

### **MEMORANDUM NUMBER: 54**

JOINT POWERS AUTHORITY (JPA)

Alliance of Schools for Cooperative Insurance Programs 16550 Bloomfield Avenue Cerritos, CA 90703

www.ASCIP.org

CONTACT NAME: Mr. Fritz J. Heirich, Chief Executive Officer

PHONE: (562) 404-8029

JPA MEMBER

Fullerton Joint Union High School District 1051 W. Bastanchury Road Fullerton CA 92833-2247

This is to certify that the Alliance of Schools for Cooperative Insurance Programs (ASCIP) Memorandum of Coverages on insurance listed below hav