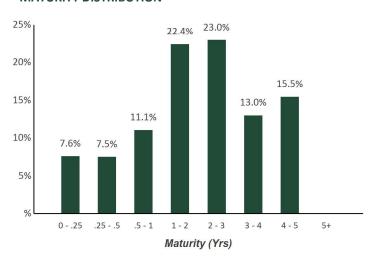

|
| Par                | 104,295,274                | 104,505,429                  |
| Book Value         | 103,175,790                | 103,348,820                  |
| Cost Value         | 102,976,792                | 103,081,615                  |

#### **TOP ISSUERS**

| Government of United States     | 42.6% |
|---------------------------------|-------|
| Federal Home Loan Bank          | 11.3% |
| Federal Farm Credit Bank        | 8.9%  |
| Federal National Mortgage Assoc | 7.7%  |
| Federal Home Loan Mortgage Corp | 3.9%  |
| Inter-American Dev Bank         | 1.9%  |
| Intl Bank Recon and Development | 1.5%  |
| Paccar Financial                | 1.2%  |
| Total                           | 79.0% |

#### **SECTOR ALLOCATION**



#### **MATURITY DISTRIBUTION**



#### CREDIT QUALITY (S&P)



#### **PERFORMANCE REVIEW**

|                                   |       |       |       |       |       |        | Annualized |       |            |
|-----------------------------------|-------|-------|-------|-------|-------|--------|------------|-------|------------|
| TOTAL RATE OF RETURN              | 1M    | 3M    | YTD   | 1YR   | 2YRS  | 3YRS   | 5YRS       | 10YRS | 12/31/2005 |
| City of Buena Park Core           | 1.21% | 2.77% | 4.71% | 4.71% | 0.36% | -0.03% | 1.54%      | 1.32% | 2.23%      |
| ICE BofA 0-5 Yr US Treasury Index | 1.26% | 2.72% | 4.49% | 4.49% | 0.19% | -0.15% | 1.38%      | 1.19% | 2.05%      |

# **Statement of Compliance**

As of December 31, 2023



#### City of Buena Park

Assets managed by Chandler Asset Management are in