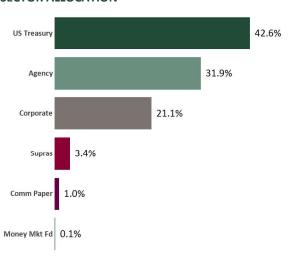

| -7,683                       |
| Par                | 104,295,274                | 104,505,429                  |
| Book Value         | 103,175,790                | 103,348,820                  |
| Cost Value         | 102,976,792                | 103,081,615                  |

#### **TOP ISSUERS**

| Government of United States     | 42.6% |
|---------------------------------|-------|
| Federal Home Loan Bank          | 11.3% |
| Federal Farm Credit Bank        | 8.9%  |
| Federal National Mortgage Assoc | 7.7%  |
| Federal Home Loan Mortgage Corp | 3.9%  |
| Inter-American Dev Bank         | 1.9%  |
| Intl Bank Recon and Development | 1.5%  |
| Paccar Financial                | 1.2%  |
| Total                           | 79.0% |

#### **SECTOR ALLOCATION**



#### **MATURITY DISTRIBUTION**



#### CREDIT QUALITY (S&P)



#### **PERFORMANCE REVIEW**

|                                   |       |       |       |       |       |        | Annualized |       |            |
|-----------------------------------|-------|-------|-------|-------|-------|--------|------------|-------|------------|
| TOTAL RATE OF RETURN              | 1M    | 3M    | YTD   | 1YR   | 2YRS  | 3YRS   | 5YRS       | 10YRS | 12/31/2005 |
| City of Buena Park Core           | 1.21% | 2.77% | 4.71% | 4.71% | 0.36% | -0.03% | 1.54%      | 1.32% | 2.23%      |
| ICE BofA 0-5 Yr US Treasury Index | 1.26% | 2.72% | 4.49% | 4.49% | 0.19% | -0.15% | 1.38%      | 1.19% | 2.05%      |

# **Statement of Compliance**

As of December 31, 2023



#### City of Buena Park

Assets managed by