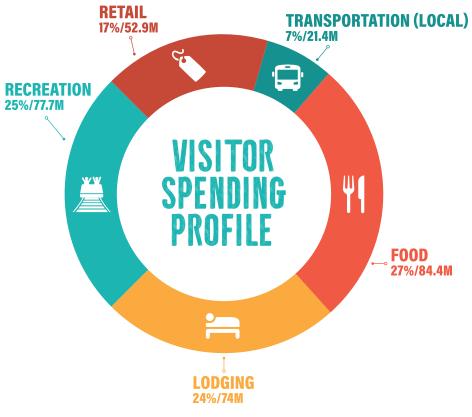

- 4B. RESOLUTIONS APPROVING CLAIMS AND DEMANDS
  - Recommended Action: Adopt Resolutions approving the Claims and Demands.
- 4C. TREASURER'S REPORT FOR THE MONTH OF DECEMBER 2023
  - Recommended Action: Receive and file the reports.
- 4D. PROFESSIONAL SERVICES AGREEMENT WITH ON SEASON MEALS FOR FOOD SERVICE FOR BUENA PARK CITY JAIL Authorize the Police Department to purchase meals that meet the nutritional requirements for persons being held at the Buena Park City Jail from February 1, 2024, through February 1, 2025. The previous vendor, Aramark, no longer provides meal services for jails.
  - Recommended Action: 1) Approve a professional services agreement with On Season Meals for the purchase of meals for the Buena Park City Jail; 2) Authorize the City Manager and City Attorney to make any necessary, non-monetary changes to the agreement and documents necessary for the purchase of meals; 3) Authorize the City Manager and City Clerk to execute the agreement.
- 4E. ADOPT A RESOLUTION CHANGING THE TITLE OF MAYOR PRO TEMPORE TO VICE MAYOR
  - Recommended Action: 1) Adopt a Resolution changing the title of Mayor Pro Tempore to Vice Mayor.
- 4F. RESOLUTION FOR COMMUNITY-BASED TRANSIT/CICULATORS (PROJECT V) APPLICATION
  - Recommended Action: Adopt a resolution approving the submittal of the Buena Park Project V application to the Orange County Transportation Authority (OCTA).
- 4G. APPROVE THE ANNUAL REPORT FOR THE BUENA PARK TOURISM MARKETING DISTRICT
  - Recommended Action: Approve and file FY 2023-2024 Annual Report for the Buena Park Tourism Marketing District.