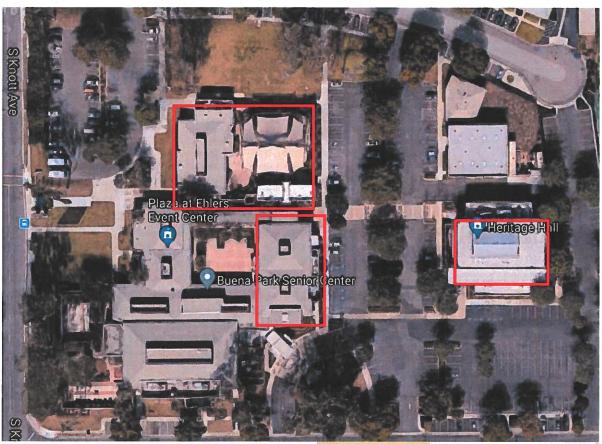

a catering kitchen and outdoor garden area.

### :: MAYOR'S GARDEN (Capacity 60 dining, 110 assembly)

This beautiful outdoor setting has a wooden gazebo and gorgeous water feature ideal for intimate wedding ceremonies and outdoor gatherings.



Featuring a lush, open seating space with a fountain and gazebo. This can be rented for weddings and outdoor gatherings, in conjunction with, or separate from the ballroom.

### **= MAIN ACTIVITY ROOM (Capacity 55)**

A space perfect for birthday parties, wedding and baby showers.

### :: ACTIVITY ROOMS (Capacity 30)

Four smaller activity rooms are available to rent for meetings and smaller gatherings.

### m. Ehlers Event Center, located at 8150 Knott Ave., Buena Park, CA

i. A map depicting these Ehlers Event Center Premises is included below.





The Plaza at Ehlers Event Center (maximum capacity 299)



A beautiful and spacious room recently built! An unbelievable platform area for entertainment with a large catering kitchen for food service.

### **=LIBERTY HALL** (Capacity 200)

Has a beautiful stage and a full kitchen. This is a popular location for weddings, family events and showers.

### :: VETERANS HALL (Capacity 100)

Located in the front of the Community Recreation Center, this is a quaint area for intimate family gatherings with a stage and easy access.

### **:: CONFERENCE ROOM (Capacity 32)**

A intimate meeting area set up the way you like it for birthday parties or meetings.

# n. Police Department Community Room, located at 6640 Beach Blvd., Buena Park, CA

i. A map depicting these Police Department Premises is