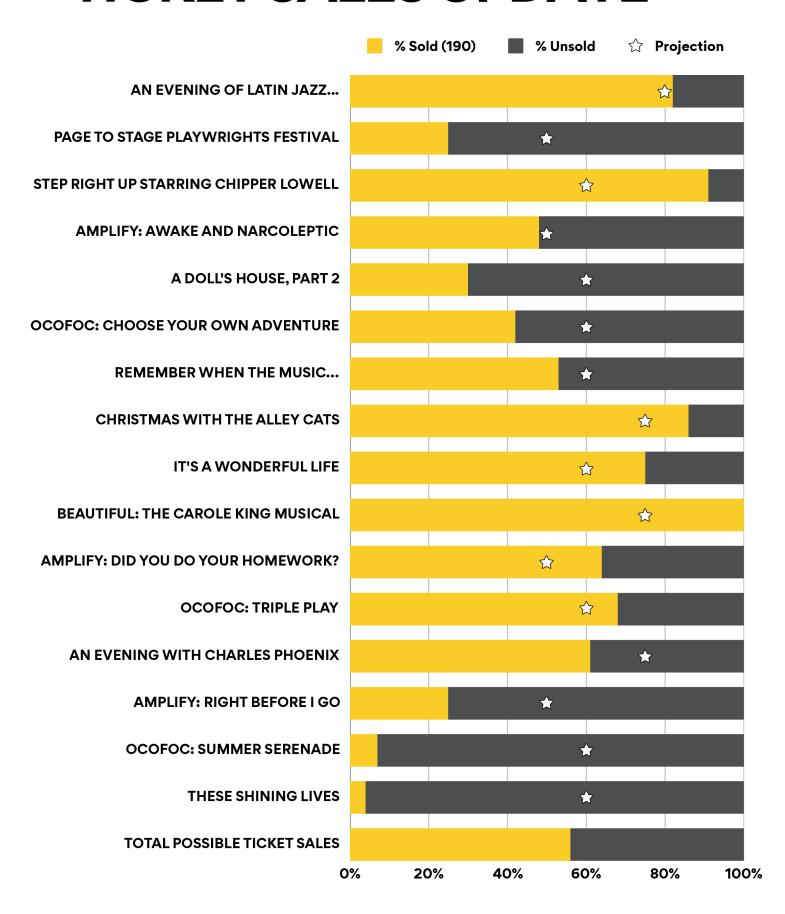

-----------|-------------------------|
| Wednesday, May 14, 2025, 5:30 PM | Informational Item: 5B. |

#### **RECOMMENDATION**

Receive and file.

#### **RESPECTFULLY SUBMITTED**

Carrie Hernandez, Community Services Director

#### **Attachments**

April 2025 CAC Memo.pdf

#### **CURTIS THEATRE**

# MONTHLY REPORT



# APRIL AT A GLANCE



Social Media



21.5K Impressions 4,916 Followers -7 this month



9.4K Impressions 2666 Followers +105 this month

Volunteering

12 SHIFTS 36 HOURS

APR 24: 7 / 23 FYTD: 241 / 825

**ACTIVITIES & ATTENDANCE** 

**25** EVENTS **4,541** ATTENDEES

APR 24: 27 / 4,662 FYTD: 249 / 45,951



\$6587

APR 24: \$19,102 FYTD: \$226,417



\$1701

APR 24: \$504 FYTD: \$21,960



Rentals

\$18,779

APR 24: \$17,440 FYTD: \$128,137

# 2024-2025 TICKET SALES UPDATE





#### DID YOU DO YOUR HOMEWORK?

In the second of three Amplify performances in the 24-25 Season, Aaron Braxton shines a light on the lives and struggles of students and their teacher as they journey through the realities of an inner-city classroom. As Mr. Braxton grapples with idealism and bureaucracy, the story highlights the universal need for creating a nurturing educational environment.

#### OCofOC: TRIPLE PLAY

The Orchestra Collective of Orange County returned to the Curtis Theatre with virtuoso soloists Seung-Jai Chung (violin), Laszlo Mezo (cello), and Wan-Chin Chang (piano) to perform the most famous triple concerto in classical music history: Beethoven's *Triple Concerto*, Parry's *Symphony No. 3 ("English")*, and Debussy's *Claire de lune - no. 3*.

#### **OCTG AWARDS**

Cu