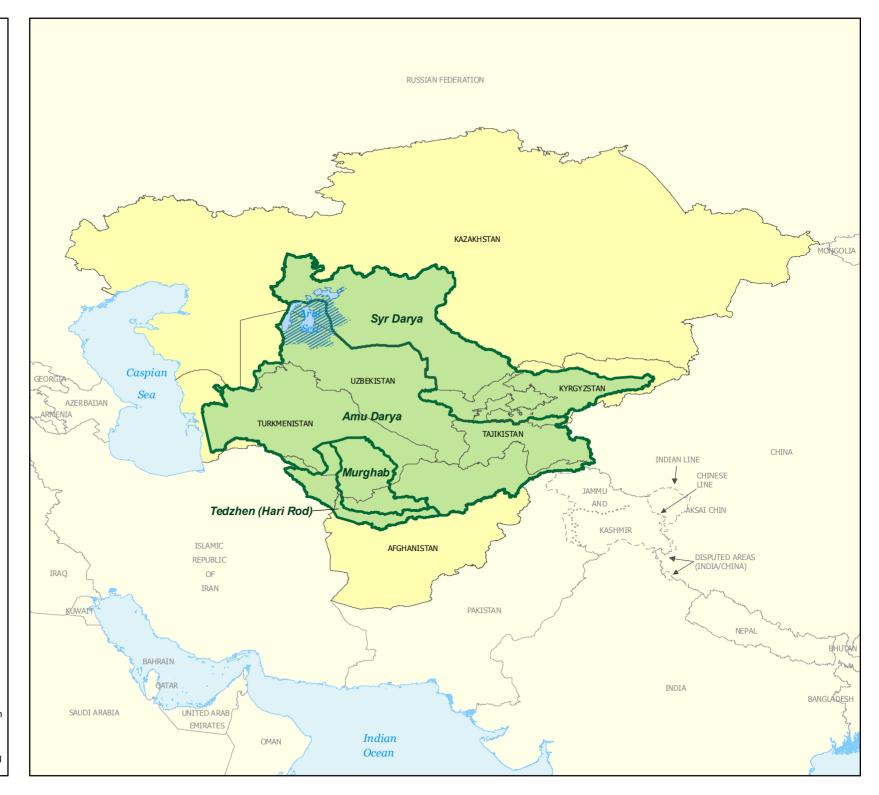

## Trasboundary river basins

## Legend

Trasboundary river basin

Country boundary

## Disclaimer

Jammu and Kashmir: Dotted line represents approximately the "Line of Control" in Jammu and Kashmir agreed upon by India and Pakistan. The final status of Jammu and Kashmir has not yet been agreed upon by the parties.

The designations employed and the presentation of material in this publication do not imply the expression of any opinion whatsoever on the part of the Food and Agriculture Organization of the United Nations concerning the legal status of any country, territory, city or area or of its authorities, or concerning the delimitation of its frontiers or boundaries.