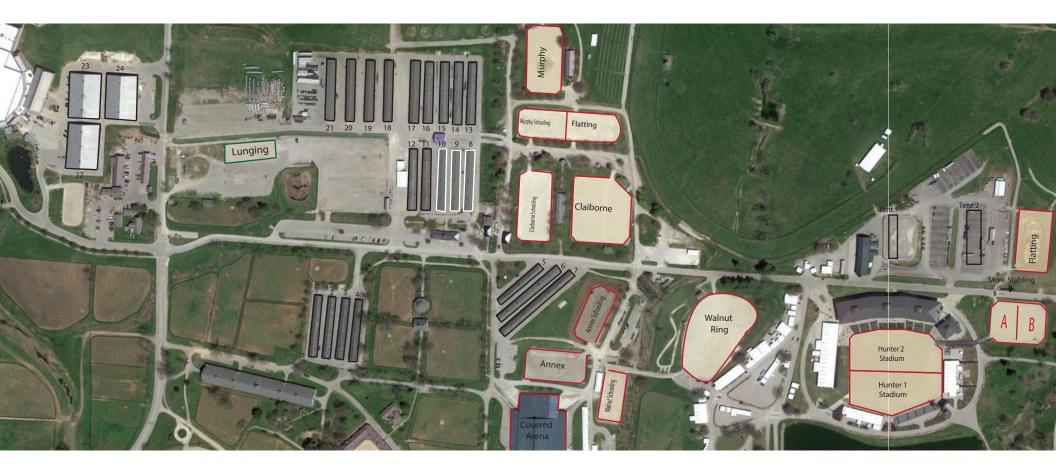

# SHOW SCHEDULE | H/J CLASSIC |

| CLAIBORNE                                                                                                                                                                                                                                                | MURPHY                                                                                                                                                                                                                       | COVERED                                                                                                                                                                                                                                                                                                                                                                                                                                       | HUNTER 1 STADIUM                                                                                                                                                                                                                                                                                                                                                                                                                                                                                                                                                                                                                                                                                                                                                                                                                                                                               | HUNTER 2 STADIUM                                                                                                                                                                                                                                                                                                                                                                                                                                                                                                                                                                                                                                                                                                                                                                                                                                                                                                                                                                                                                                                                                                                                                                           | WALNUT                                                                                                                                                                                                                                                                                                                                                                                                                                                                                                                                                                                                                                                                                                                                            | Annex                                                                                                                                                                                                                                                                                                                                                                                                                                                                                                                   |
|----------------------------------------------------------------------------------------------------------------------------------------------------------------------------------------------------------------------------------------------------------|------------------------------------------------------------------------------------------------------------------------------------------------------------------------------------------------------------------------------|-----------------------------------------------------------------------------------------------------------------------------------------------------------------------------------------------------------------------------------------------------------------------------------------------------------------------------------------------------------------------------------------------------------------------------------------------|------------------------------------------------------------------------------------------------------------------------------------------------------------------------------------------------------------------------------------------------------------------------------------------------------------------------------------------------------------------------------------------------------------------------------------------------------------------------------------------------------------------------------------------------------------------------------------------------------------------------------------------------------------------------------------------------------------------------------------------------------------------------------------------------------------------------------------------------------------------------------------------------|--------------------------------------------------------------------------------------------------------------------------------------------------------------------------------------------------------------------------------------------------------------------------------------------------------------------------------------------------------------------------------------------------------------------------------------------------------------------------------------------------------------------------------------------------------------------------------------------------------------------------------------------------------------------------------------------------------------------------------------------------------------------------------------------------------------------------------------------------------------------------------------------------------------------------------------------------------------------------------------------------------------------------------------------------------------------------------------------------------------------------------------------------------------------------------------------|---------------------------------------------------------------------------------------------------------------------------------------------------------------------------------------------------------------------------------------------------------------------------------------------------------------------------------------------------------------------------------------------------------------------------------------------------------------------------------------------------------------------------------------------------------------------------------------------------------------------------------------------------------------------------------------------------------------------------------------------------|-------------------------------------------------------------------------------------------------------------------------------------------------------------------------------------------------------------------------------------------------------------------------------------------------------------------------------------------------------------------------------------------------------------------------------------------------------------------------------------------------------------------------|
| Wednesday, June                                                                                                                                                                                                                                          | 9                                                                                                                                                                                                                            |                                                                                                                                                                                                                                                                                                                                                                                                                                               |                                                                                                                                                                                                                                                                                                                                                                                                                                                                                                                                                                                                                                                                                                                                                                                                                                                                                                |                                                                                                                                                                                                                                                                                                                                                                                                                                                                                                                                                                                                                                                                                                                                                                                                                                                                                                                                                                                                                                                                                                                                                                                            |                                                                                                                                                                                                                                                                                                                                                                                                                                                                                                                                                                                                                                                                                                                                                   |                                                                                                                                                                                                                                                                                                                                                                                                                                                                                                                         |
| <ol> <li>\$500 Kirkpatrick 1.30m II.2.b</li> <li>\$1000 ESI 1.35m II.2.b</li> <li>\$500 Animo 7 YO II.2.b</li> <li>\$2500 1.40m II.2.b</li> <li>\$2500 1.40m II.2.b</li> </ol>                                                                           | <ol> <li>1.10m II</li> <li>Roeckl 1.15m II</li> <li>\$500 5 YO II</li> <li>\$500 6 YO II.2.b</li> <li>\$500 1.20m II.2.b</li> </ol>                                                                                          | 480m II<br>790m II<br>10. eHorses 1.0m II                                                                                                                                                                                                                                                                                                                                                                                                     | 420.         Green Conf Hunter Model           415.         High Perf Conf Hunter Model           120,121.         \$450 Green Conf Hunter O/F           124.         \$200 Green Conf Hunter U/S           115,116.         \$450 High Perf Conf Hunter U/S           119.         \$200 High Perf Conf Hunter U/S           140,141*         \$450 Green Hunter 3'6" O/F           144.         \$200 Green Hunter 3'6" O/F           145,146*         \$450 Green Hunter 3'9" O/F           149.         \$200 Green Hunter 3'9" O/F           149.         \$200 Green Hunter 3'9" O/F           149.         \$200 Green Hunter 3'9" O/F           140,111.         \$650 High Performance Hunter O/F           110,111.         \$650 High Performance Hunter 0/F           114.         \$400 High Performance Hunter J/S           1005,106.         \$600 Performance Hunter 3'6" O/F | <ul> <li>130. \$400 Green Hunter 3' O/F</li> <li>131. \$400 Green Hunter 3' O/F</li> <li>135. \$400 Green Hunter 3'3" O/F</li> <li>136 \$400 Green Hunter 3'3" O/F</li> </ul>                                                                                                                                                                                                                                                                                                                                                                                                                                                                                                                                                                                                                                                                                                                                                                                                                                                                                                                                                                                                              | 100. \$350 Perf Hunter 3'3" O/F<br>101. \$350 Perf Hunter 3'3" O/F<br>300. USHJA Hunter 2'6" O/F<br>301. USHJA Hunter 2'6" O/F                                                                                                                                                                                                                                                                                                                                                                                                                                                                                                                                                                                                                    | 125,126.         Baby Green Hunter O/F           150,151.         Young Hunter & Winder O/F           155,156.         Young Hunter & Winder O/F           160,161.         Young Hunter & O/F           310,311.         USHJA Hunter 3' O/F           285,286.         Take2 Thoroughbred Hunter O/F           305,306.         USHJA Hunter 2'9'' O/F           295,296.         USHJA Hunter 2'9'' U/S           295,296.         USHJA Hunter 2'3'' O/F           299.         USHJA Hunter 2'3'' U/S              |
| Thursday, June 10                                                                                                                                                                                                                                        |                                                                                                                                                                                                                              |                                                                                                                                                                                                                                                                                                                                                                                                                                               | *Incentive I                                                                                                                                                                                                                                                                                                                                                                                                                                                                                                                                                                                                                                                                                                                                                                                                                                                                                   |                                                                                                                                                                                                                                                                                                                                                                                                                                                                                                                                                                                                                                                                                                                                                                                                                                                                                                                                                                                                                                                                                                                                                                                            |                                                                                                                                                                                                                                                                                                                                                                                                                                                                                                                                                                                                                                                                                                                                                   |                                                                                                                                                                                                                                                                                                                                                                                                                                                                                                                         |
| <ul> <li>\$1000 Horseflight 1.40m Jr/Am II.2.d</li> <li>\$1000 1.30m Jr/Am II.2.d</li> <li>\$500 Animo 7 YO II.2.d</li> <li>\$1000 ESI 1.35m II.2.d</li> <li>\$2500 1.40m II.1</li> <li>\$10,000 1.40 FEI Speed 238.2.1</li> </ul>                       | <ol> <li>Roeckl 1.15m II</li> <li>\$500 5 YO II</li> <li>\$500 6 YO II.2.d</li> <li>\$500 1.20m II.1</li> <li>\$1000 1.20m Jr/AM II2d</li> <li>\$500 Kirkpatrick 1.30m II2d</li> </ol>                                       | <ol> <li>.70m II</li> <li>.80m II</li> <li>.90m II</li> <li>Hehrses 1.0m II</li> <li>11. eHorses 1.0m II</li> <li>14. 1.10m II</li> <li>356. Eq 15-17 3'3" Flat</li> <li>357. Eq 15-17 3'3" F</li> <li>358. Eq 15-17 3'3" F</li> <li>353. Eq 12-14 2'9" Flat</li> <li>354. Eq 12-14 2'9" F</li> <li>355. Eq 12-14 2'9" F</li> </ol>                                                                                                           | 122.         \$450 Green Conf Hunter O/F           123.         \$450 Green Conf Hunter O/F           117.         \$450 High Perf Conf Hunter O/F           118.         \$450 High Perf Conf Hunter O/F           142.         \$450 Green Hunter 3'6" O/F           143.         \$450 Green Hunter 3'6" O/F           144.         \$450 Green Hunter 3'6" O/F           147.         \$450 Green Hunter 3'6" O/F           148.         \$450 Green Hunter 3'9" O/F           119.         \$650 High Perf Hunter O/F           113.         \$650 High Perf Hunter O/F           109.         \$100 Perf Hunter 3'6" U/S           107.         \$600 Perf Hunter 3'6" O/F           108.         \$600 Perf Hunter 3'6" O/F                                                                                                                                                             | <ul> <li>134. \$400 Green Hunter 3'U/S</li> <li>139. \$400 Green Hunter 3'3''U/S</li> <li>132. \$400 Green Hunter 3'O/F</li> <li>133* \$400 Green Hunter 3'3''O/F</li> <li>138* \$400 Green Hunter 3'3''O/F</li> <li>138* \$400 Green Hunter 3'3''O/F</li> <li>514. \$10,000 USHJA Green Hunter<br/>Challenge</li> <li>513. \$1000 USHJA Green<br/>Incentive 3' 3'3''</li> <li>*Challenge First Round / Incentive Rour</li> </ul>                                                                                                                                                                                                                                                                                                                                                                                                                                                                                                                                                                                                                                                                                                                                                          | 164.         Young Hunter 7&U U/S           162,163.Young Hunter 7&U O/F           159.         Young Hunter 6&U U/S           157,158.Young Hunter 6&U O/F           154.         Young Hunter 5&U U/S           152,153.Young Hunter 5&U O/F           102.         \$350 Perf Hunter 3'3" O/F           103.         \$350 Perf Hunter 3'3" U/S           302.         USHJA Hunter 2'6" O/F           303.         USHJA Hunter 2'6" O/F           304.         USHJA Hunter 2'6" U/S                                                                                                                                                                                                                                                         | <ol> <li>Baby Green Hunter U/S</li> <li>Baby Green Hunter O/F</li> <li>USHJA Hunter 2'O/F</li> <li>USHJA Hunter 2'O/F</li> <li>USHJA Hunter 2'3" O/F</li> <li>USHJA Hunter 2'3" O/F</li> <li>USHJA Hunter 2'9" O/F</li> <li>USHJA Hunter 2'9" O/F</li> <li>USHJA Hunter 3'U/S</li> <li>USHJA Hunter 3' U/S</li> <li>S12,313.</li> <li>USHJA Hunter 3' O/F</li> <li>Take2 Thoroughbred Hunter O/F</li> <li>Z87,288.</li> <li>Take2 Thoroughbred Hunter O/F</li> </ol>                                                    |
| Friday, June 11                                                                                                                                                                                                                                          |                                                                                                                                                                                                                              |                                                                                                                                                                                                                                                                                                                                                                                                                                               |                                                                                                                                                                                                                                                                                                                                                                                                                                                                                                                                                                                                                                                                                                                                                                                                                                                                                                |                                                                                                                                                                                                                                                                                                                                                                                                                                                                                                                                                                                                                                                                                                                                                                                                                                                                                                                                                                                                                                                                                                                                                                                            |                                                                                                                                                                                                                                                                                                                                                                                                                                                                                                                                                                                                                                                                                                                                                   |                                                                                                                                                                                                                                                                                                                                                                                                                                                                                                                         |
| <ol> <li>\$3000 Kirkpatrick 1.30m II.1</li> <li>\$1000 1.30m Jr/Am II.1</li> <li>\$1000 Horseflight 1.40m Jr/Am II.1</li> <li>\$2500 1.40m II.2.b</li> <li>\$37,000 Restylane 1.45m FEI<br/>Welcome 238.2.2</li> </ol>                                   | <ol> <li>Roeckl 1.15m II</li> <li>\$500 1.20m II.1</li> <li>\$1000 1.20m Jr/Am II.1</li> <li>\$500 1.10m Child II.2.d</li> <li>\$500 1.10m Adult II.2.d</li> </ol>                                                           | <ol> <li>eHorses 1.0m II</li> <li>.85m Ch/Ad II.2.d</li> <li>Hallway 1.0m Ch/Ad II.2.d</li> <li>II.2.d</li> <li>15. 1.10m II</li> <li>384. USHJA 3'3" Medal</li> </ol>                                                                                                                                                                                                                                                                        | 200,201* \$400 AO Hunter 3'3" 360 O/F<br>204. \$200 AO Hunter 3'3" 360 U/S<br>195,196* \$400 AO Hunter 3'3" 18-35 U/F<br>199. \$200 AO Hunter 3'6" 360 O/F<br>210,211* \$400 AO Hunter 3'6" 360 O/F<br>214. \$200 AO Hunter 3'6" 360 U/S<br>205,206* \$400 AO Hunter 3'6" 18-35 U/S<br>*1st Round of Classic<br>Stad<br>510. \$20,000 Platinum Performa<br>Hunter Derby Regional Char                                                                                                                                                                                                                                                                                                                                                                                                                                                                                                          |                                                                                                                                                                                                                                                                                                                                                                                                                                                                                                                                                                                                                                                                                                                                                                                                                                                                                                                                                                                                                                                                                                                                                                                            | 389.         THIS Children's Medal           250.         \$200 Child Horse 14U O/F           251*         \$200 Child Horse 14U U/S           254.         \$200 Child Horse 14U U/S           255.         \$200 Child Horse 15-17 O/F           256*         \$200 Child Horse 15-17 O/F           259.         \$200 Child Horse 15-17 U/S           392.         WIHS Pony Medal           391.         M&S USEF Pony Medal           *1st Round of Classic                                                                                                                                                                                                                                                                                  | 294.         USHJA Hunter 2' U/S           292.         USHJA Hunter 2' O/F           293.         USHJA Hunter 2' O/F           350.         Eq 11U 2' Flat           351.         Eq 11U 2' F           355.         Eq 11U 2' F           365.         Short Stirrup Eq Flat           366,367.         Short Stirrup Eq Flat           368.         Long Stirrup Eq Flat           369,370.         Long Stirrup Eq F           315.         Non-Pro Hunter 2'6' O/F           316.         Non-Pro Hunter 2'6' U/S |
| Saturday, June 12                                                                                                                                                                                                                                        |                                                                                                                                                                                                                              |                                                                                                                                                                                                                                                                                                                                                                                                                                               |                                                                                                                                                                                                                                                                                                                                                                                                                                                                                                                                                                                                                                                                                                                                                                                                                                                                                                |                                                                                                                                                                                                                                                                                                                                                                                                                                                                                                                                                                                                                                                                                                                                                                                                                                                                                                                                                                                                                                                                                                                                                                                            |                                                                                                                                                                                                                                                                                                                                                                                                                                                                                                                                                                                                                                                                                                                                                   |                                                                                                                                                                                                                                                                                                                                                                                                                                                                                                                         |
| <ol> <li>USEF Talent Search 2*</li> <li>WIHS Jumper Phase</li> <li>\$7500 1.30m Jr/Am Final II.2.b</li> <li>\$2500 Animo 7 YO Final II.2.b</li> <li>\$10,000 1.45m FEI Power/Speed</li> <li>\$20,000 Restylane 1.35m National<br/>Prix II.2.a</li> </ol> | <ol> <li>3685m Ch/Ad II.1</li> <li>39. Hallway 1.0m Ch/Ad II.1</li> <li>59. \$1000 5 YO Final II.2.b</li> <li>42. \$500 1.10m Child II.1</li> <li>45 \$500 1.10m Adult II.1</li> <li>62. \$1000 6 YO Final II.2.b</li> </ol> | <ol> <li>455. Ch Hrse 15-17 WU</li> <li>257. \$200 Ch Hrse 15-17 O/F</li> <li>258. \$200 Ch Hrse 15-17 O/F</li> <li>500 NAL/WIHS Ch<br/>Hrse 15-17 Classic</li> <li>450. Ch Hrse 14U WU</li> <li>252. \$200 Ch Hrse 14U O/F</li> <li>253. \$200 Ch Hrse 14U O/F</li> <li>402. \$500 NAL/WIHS CH<br/>Hrse 14U Classic</li> <li>280. Int. Ad Hntr O/F</li> <li>281. Int. Ad Hntr O/F</li> </ol>                                                 | 202,203.         \$400 AO Hunter 3'3" 360 O/F           197,198.         \$400 AO Hunter 3'3" Classic           212,213.         \$400 AO Hunter 3'6" Classic           207,208.         \$400 AO Hunter 3'6" Sol O/F           207,208.         \$400 AO Hunter 3'6" Sol O/F           207,208.         \$400 AO Hunter 3'6" I8-35 O/F           510.         \$1000 AO Hunter 3'6" I8-35 O/F           511.         \$1000 AO Hunter 3'6" IS-35 O/F           382.         ASPCA Horemanship           185,186*         \$400 Lrge Jr Hunter 3'6" 15U O/F           190,191*         \$400 Lrge Jr Hunter 3'6" 15U O/F           175,176*         \$400 Small Jr Hnter 3'6" 15U O/F           180,181*         \$400 Small Jr Hnter 3'6" 16-17 O/F                                                                                                                                           | <ul> <li>267. \$200 Adult Hunter 36-49 O/F</li> <li>268. \$200 Adult Hunter 36-49 O/F</li> <li>272. \$200 Adult Hunter 50/O O/F</li> <li>273. \$200 Adult Hunter 50/O O/F</li> <li>262. \$200 Roeckl Adult Hunter 18-35 O/</li> <li>263. \$200 Roeckl Adult Hunter 18-35 O/</li> <li>263. \$200 Roeckl Adult Hunter 18-35 O/</li> <li>260. \$500 NAL/WIHS Adult Classic</li> <li>170. \$400 Jr Hunter 3'3" 16-17 O/F</li> <li>165. \$400 Jr Hunter 3'3" 15U</li> <li>166* \$400 Jr Hunter 3'3" 15U</li> </ul>                                                                                                                                                                                                                                                                                                                                                                                                                                                                                                                                                                                                                                                                              |                                                                                                                                                                                                                                                                                                                                                                                                                                                                                                                                                                                                                                                                                                                                                   | 321. Short Stirrup Hunter O/F                                                                                                                                                                                                                                                                                                                                                                                                                                                                                           |
| Sunday, June 13                                                                                                                                                                                                                                          |                                                                                                                                                                                                                              |                                                                                                                                                                                                                                                                                                                                                                                                                                               | *1st Round of Classic                                                                                                                                                                                                                                                                                                                                                                                                                                                                                                                                                                                                                                                                                                                                                                                                                                                                          | *1st Round of Classic                                                                                                                                                                                                                                                                                                                                                                                                                                                                                                                                                                                                                                                                                                                                                                                                                                                                                                                                                                                                                                                                                                                                                                      | *1st Round of Classic                                                                                                                                                                                                                                                                                                                                                                                                                                                                                                                                                                                                                                                                                                                             |                                                                                                                                                                                                                                                                                                                                                                                                                                                                                                                         |
| Final II.2.b         40.           55. \$10,000 Horseflight SJHOF 1.40m         43.           Jr/Am Final II.2.b         11.2.b                                                                                                                          | \$500 .85m Ch/Ad Final II.2.b<br>\$1000 Hallway 1.0m Ch/Ad Final II.2.b<br>\$7500 NAL/WIHS 1.10m Ch<br>Final II.2.b<br>\$7500 NAL/WIHS 1.10m Ad<br>Final II.2.b                                                              | 359.         Walk Trot Flat           360.         Walk Trot Poles           361.         Walk Trot Poles           362.         Crossrails Flat           363.         Crossrails F           364.         Crossrails F           282.         Int Ad Hunter O/F           283.         Int. Ad Hunter O/F           284.         Int. Ad Hunter O/F           277,278         Int. Ch Hunter O/S           2779         Int. Ch. Hunter U/S | <ol> <li>Dover/USEF Hunter Seat Medal</li> <li>WHS Eq - Hunter Phase</li> <li>WHS Eq - Hunter Phase</li> <li>NCEA Medal</li> <li>USHJA 3'3' Hunter Medal</li> <li>\$10,000 USHJA National<br/>Hunter Derby Regional Champ-Open</li> <li>\$5,000 USHJA National<br/>Hunter Derby Regional Champ-Am</li> <li>\$5,000 USHJA National<br/>Hunter Derby Regional Champ-Jr</li> </ol>                                                                                                                                                                                                                                                                                                                                                                                                                                                                                                                | 386.         NHS 3'3"Medal           169.         5200 Junior Hunter 3'3" 16U U/S           167.1685400 Junior Hunter 3'3" 1617 U/S           174.         5200 Junior Hunter 3'3" 1617 U/S           174.         5200 Junior Hunter 3'3" 1617 U/S           174.         5200 Junior Hunter 3'3" 1630 J           400.         51000 Junior Hunter 3'3" 1610 J/S           187.1885400 Large Junior Hunter 3'6" 1510 J/S           182.1835400 Large Junior Hunter 3'6" 1510 J/S           192.1935400 Large Junior Hunter 15" 10 J/S           192.1935400 Large Junior Hunter 15" 17 J/S           193         5200 Small Junior Hunter 15" 17 J/S           194         5200 Small Junior Hunter 16-17 0/F           195         500 \$1000 Junior Hunter 3'S" 150 J/S           195         500 Si00 Si00 Junior Hunter 3'S' 150 J/S | 224.         \$100 Lrge Green Pony U/S           222.         \$100 Lrge Green Pony O/F           213.         \$100 Lrge Green Pony O/F           219.         \$100 Sm/Md Green Pony U           217.         \$100 Sm/Md Green Pony C           218.         \$100 Sm/Md Green Pony C           403.         \$500 Green Pony C           213.         \$100 Sm/Md Green Pony C           214.         \$100 Sm/Md Green Pony C           215.         \$100 Sm/Md Green Pony C           216.         \$100 Sm/Md Green Pony C           217.228.         \$350 Sm Pony Hunter O/F           227,238.         \$350 Lrg Pony Hunter O/F           237,238.         \$350 Urg Pony Hunter O/F           503.         \$100 Pony Hunter Classic | 322,323. Short Stirrup Hntr O/F           329. Long Stirrup Hntr U/S           J/S         327,328. Long Stirrup Hntr O/F           242. Ch Hntr Pny Sm/Md O/F           244. Ch Hntr Pny Sm/Med U/S           247. Ch Hntr Pny Sm/Med U/S           247. Ch Hntr Pny Large O/F           248. Ch Hntr Pny Large O/F           249. Ch Hntr Pny Large U/S                                                                                                                                                               |