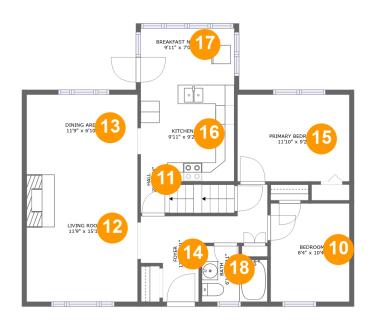

#### **Room dimensions**

Floor 2 Total sqft: 882 Living area: 882

| #  |                 | Dimensions    | sqft       | Counted as living area |
|----|-----------------|---------------|------------|------------------------|
| 10 | Bedroom         | 8'4" x 10'4"  | 87 sq. ft  | Yes                    |
| 11 | Hall            | 2'8" x 3'4"   | 9 sq. ft   | Yes                    |
| 12 | Living Room     | 11'9" x 15'1" | 177 sq. ft | Yes                    |
| 13 | Dining Area     | 11'9" x 6'10" | 80 sq. ft  | Yes                    |
| 14 | Foyer           | 13'5" x 9'1"  | 77 sq. ft  | Yes                    |
| 15 | Primary Bedroom | 11'10" x 9'2" | 109 sq. ft | Yes                    |
| 16 | Kitchen         | 9'11" x 9'2"  | 91 sq. ft  | Yes                    |
| 17 | Breakfast Nook  | 9'11" x 7'0"  | 70 sq. ft  | Yes                    |
| 18 | Bath            | 6'11" x 5'11" | 37 sq. ft  | Yes                    |

#### Floor 2 - Bedroom

Dimensions: 8'4" x 10'4"

Area: 87 sq. ft

Counted as living area: Yes

Heated: Yes Finished: Yes Enclosed: Yes Contiguous: Yes Permitted: Yes Wet space: No Addition: No Conversion: No

#### Floor 2 - Hall

Dimensions: 2'8" x 3'4"

Area: 9 sq. ft

Counted as living area: Yes

Heated: Yes Finished: Yes Enclosed: Yes Contiguous: Yes Permitted: Yes Wet space: No Addition: No Conversion: No

## 12 Floor 2 - Living Room

Dimensions: 11'9" x 15'1"

**Area:** 177 sq. ft

Counted as living area: Yes

Heated: Yes Finished: Yes Enclosed: Yes Contiguous: Yes Permitted: Yes Wet space: No Addition: No Conversion: No

## Floor 2 - Dining Area

**Dimensions:** 11'9" x 6'10"

Area: 80 sq. ft

Counted as living area: Yes

Heated: Yes Finished: Yes Enclosed: Yes Contiguous: Yes Permitted: Yes Wet space: No Addition: No Conversion: No

## Floor 2 - Foyer

Dimensions: 13'5" x 9'1"

Area: 77 sq. ft

Counted as living area: Yes

Heated: Yes
Finished: Yes
Enclosed: Yes
Contiguous: Yes
Permitted: Yes
Wet space: No
Addition: No
Conversion: No

## 15 Floor 2 - Primary Bedroom

Dimensions: 11'10" x 9'2"

**Area:** 109 sq. ft

Counted as living area: Yes

Heated: Yes Finished: Yes Enclosed: Yes Contiguous: Yes Permitted: Yes Wet space: No Addition: No Conversion: No

#### Floor 2 - Kitchen

**Dimensions**: 9'11" x 9'2"

Area: 91 sq. ft

Counted as living area: Yes

Heated: Yes Finished: Yes Enclosed: Yes Contiguous: Yes Permitted: Yes Wet space: No Addition: No Conversion: No

### Floor 2 - Breakfast Nook

**Dimensions**: 9'11" x 7'0"

Area: 70 sq. ft

Counted as living area: Yes

Heated: Yes Finished: Yes Enclosed: Yes Contiguous: Yes Permitted: Yes Wet space: No Addition: No Conversion: No

10 Floor 2 - Bath

**Dimensions:** 6'11" x 5'11"

Area: 37 sq. ft

Counted as living area: Yes

Heated: Yes Finished: Yes Enclosed: Yes Contiguous: Yes Permitted: Yes Wet space: Yes Addition: No Conversion: No