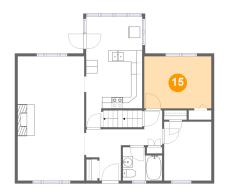

## 15 Floor 2 - Primary Bedroom

Dimensions: 11'10" x 9'2"

**Area:** 109 sq. ft

Counted as living area: Yes

Heated: Yes Finished: Yes Enclosed: Yes Contiguous: Yes Permitted: Yes Wet space: No Addition: No Conversion: No