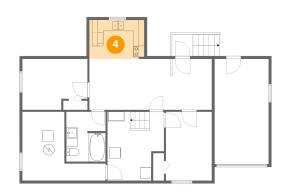

#### Floor 1 - Kitchen

Dimensions: 9'5" x 7'0"

Area: 69 sq. ft

Counted as living area: Yes

Heated: Yes Finished: Yes Enclosed: Yes Contiguous: Yes Permitted: Yes Wet space: No Addition: No Conversion: No