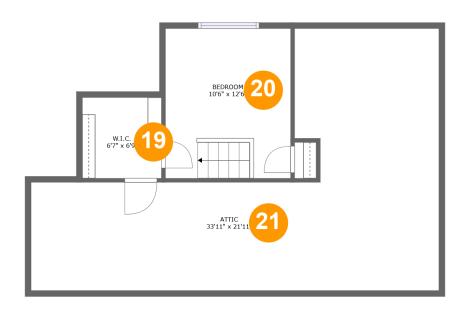

#### **Room dimensions**

Floor 3 Total sqft: 710 Living area: 204

| #  |         | Dimensions      | sqft       | Counted as living area |
|----|---------|-----------------|------------|------------------------|
| 19 | W.I.C.  | 6'7" x 6'9"     | 40 sq. ft  | Yes                    |
| 20 | Bedroom | 10'6" x 12'6"   | 131 sq. ft | Yes                    |
| 21 | Attic   | 33'11" x 21'11" | 154 sq. ft | No                     |

Floor 3 - W.I.C.

Dimensions: 6'7" x 6'9"

Area: 40 sq. ft

Counted as living area: Yes

Heated: Yes Finished: Yes Enclosed: Yes Contiguous: Yes Permitted: Yes Wet space: No Addition: No Conversion: No

20 Floor 3 - Bedroom

Dimensions: 10'6" x 12'6"

Area: 131 sq. ft

Counted as living area: Yes

Finished: Yes
area: Yes
Enclosed: Yes
Contiguous: Yes
Permitted: Yes
Wet space: No
Addition: No
Conversion: No

Heated: Yes

21

Floor 3 - Attic

Dimensions: 33'11" x 21'11"

**Area:** 154 sq. ft

Counted as living area: No

Heated: No Finished: No Enclosed: Yes Contiguous: Yes Permitted: Yes Wet space: No Addition: No Conversion: No