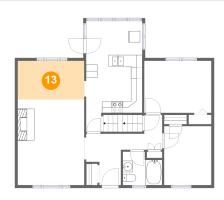

## Floor 2 - Dining Area

**Dimensions:** 11'9" x 6'10"

Area: 80 sq. ft

Counted as living area: Yes

Heated: Yes Finished: Yes Enclosed: Yes Contiguous: Yes Permitted: Yes Wet space: No Addition: No Conversion: No