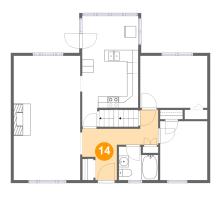

## Floor 2 - Foyer

Dimensions: 13'5" x 9'1"

Area: 77 sq. ft

Counted as living area: Yes

Heated: Yes
Finished: Yes
Enclosed: Yes
Contiguous: Yes
Permitted: Yes
Wet space: No
Addition: No
Conversion: No