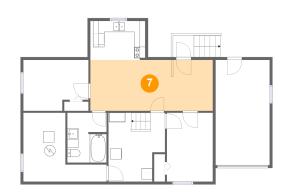

#### Floor 1 - Recreation Room

Dimensions: 22'1" x 9'2"

Area: 203 sq. ft

Counted as living area: Yes

Heated: Yes Finished: Yes Enclosed: Yes Contiguous: Yes Permitted: Yes Wet space: No Addition: No Conversion: No