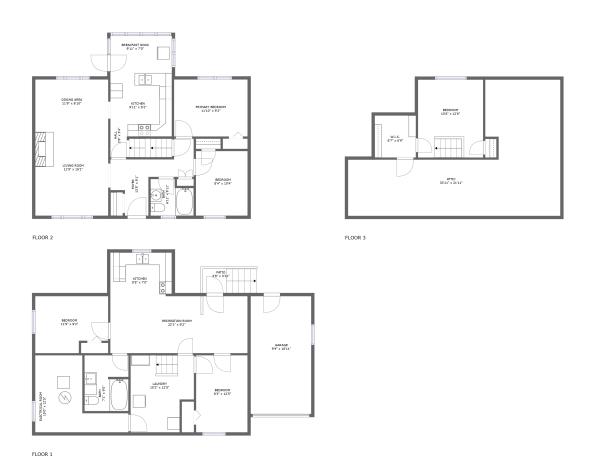

### **Property summary**

#### **Room dimensions**

Floor 1 Total sqft: 1102 Living area: 751

| # |                 | Dimensions    | sqft       | Counted as living area |
|---|-----------------|---------------|------------|------------------------|
| 1 | Bath            | 7'1" x 9'0"   | 63 sq. ft  | Yes                    |
| 2 | Patio           | 3'9" x 3'11"  | 15 sq. ft  | No                     |
| 3 | Bedroom         | 11'9" x 9'2"  | 98 sq. ft  | Yes                    |
| 4 | Kitchen         | 9'5" x 7'0"   | 69 sq. ft  | Yes                    |
| 5 | Electrical Room | 15'0" x 12'5" | 117 sq. ft | No                     |
| 6 | Laundry         | 10'2" x 12'5" | 114 sq. ft | Yes                    |
| 7 | Recreation Room | 22'1" x 9'2"  | 203 sq. ft | Yes                    |
| 8 | Garage          | 9'9" x 18'11" | 185 sq. ft | No                     |
| 9 | Bedroom         | 8'3" x 12'5"  | 103 sq. ft | Yes                    |

#### **Room dimensions**

Floor 2 Total sqft: 882 Living area: 882

| #  |                 | Dimensions    | sqft       | Counted as living area |
|----|-----------------|---------------|------------|------------------------|
| 10 | Bedroom         | 8'4" x 10'4"  | 87 sq. ft  | Yes                    |
| 11 | Hall            | 2'8" x 3'4"   | 9 sq. ft   | Yes                    |
| 12 | Living Room     | 11'9" x 15'1" | 177 sq. ft | Yes                    |
| 13 | Dining Area     | 11'9" x 6'10" | 80 sq. ft  | Yes                    |
| 14 | Foyer           | 13'5" x 9'1"  | 77 sq. ft  | Yes                    |
| 15 | Primary Bedroom | 11'10" x 9'2" | 109 sq. ft | Yes                    |
| 16 | Kitchen         | 9'11" x 9'2"  | 91 sq. ft  | Yes                    |
| 17 | Breakfast Nook  | 9'11" x 7'0"  | 70 sq. ft  | Yes                    |
| 18 | Bath            | 6'11" x 5'11" | 37 sq. ft  | Yes                    |

#### **Room dimensions**

Floor 3 Total sqft: 710 Living area: 204

| #  |         | Dimensions      | sqft       | Counted as living area |
|----|---------|-----------------|------------|------------------------|
| 19 | W.I.C.  | 6'7" x 6'9"     | 40 sq. ft  | Yes                    |
| 20 | Bedroom | 10'6" x 12'6"   | 131 sq. ft | Yes                    |
| 21 | Attic   | 33'11" x 21'11" | 154 sq. ft | No                     |