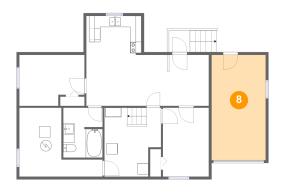

## Floor 1 - Garage

Dimensions: 9'9" x 18'11"

Area: 185 sq. ft

Counted as living area: No

Heated: No Finished: No Enclosed: Yes Contiguous: Yes Permitted: Yes Wet space: No Addition: No Conversion: No