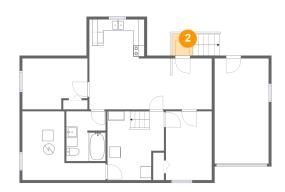

### 2 Floor 1 - Patio

**Dimensions:** 3'9" x 3'11"

Area: 15 sq. ft

Counted as living area: No

Heated: No Finished: Yes Enclosed: No Contiguous: Yes Permitted: Yes Wet space: No Addition: No Conversion: No