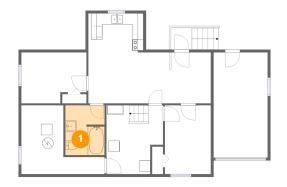

## • Floor 1 - Bath

Dimensions: 7'1" x 9'0"

Area: 63 sq. ft Counted as living area: Yes Heated: Yes Finished: Yes Enclosed: Yes Contiguous: Yes Permitted: Yes Wet space: Yes Addition: No Conversion: No