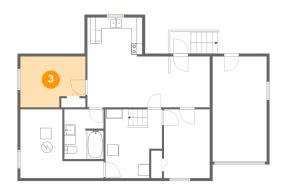

## 3 Floor 1 - Bedroom

**Dimensions**: 11'9" x 9'2"

Area: 98 sq. ft

Counted as living area: Yes

Heated: Yes Finished: Yes Enclosed: Yes Contiguous: Yes Permitted: Yes Wet space: No Addition: No Conversion: No