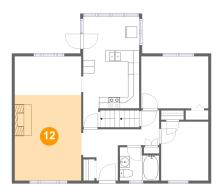

## 12 Floor 2 - Living Room

Dimensions: 11'9" x 15'1"

**Area:** 177 sq. ft

Counted as living area: Yes

Heated: Yes Finished: Yes Enclosed: Yes Contiguous: Yes Permitted: Yes Wet space: No Addition: No Conversion: No