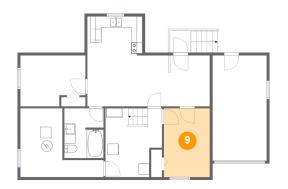

## 9 Floor 1 - Bedroom

**Dimensions:** 8'3" x 12'5"

**Area:** 103 sq. ft

Counted as living area: Yes

Heated: Yes Finished: Yes Enclosed: Yes Contiguous: Yes Permitted: Yes Wet space: No Addition: No Conversion: No