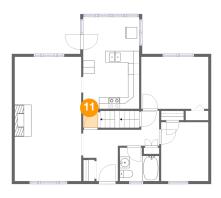

#### Floor 2 - Hall

Dimensions: 2'8" x 3'4"

Area: 9 sq. ft

Counted as living area: Yes

Heated: Yes Finished: Yes Enclosed: Yes Contiguous: Yes Permitted: Yes Wet space: No Addition: No Conversion: No