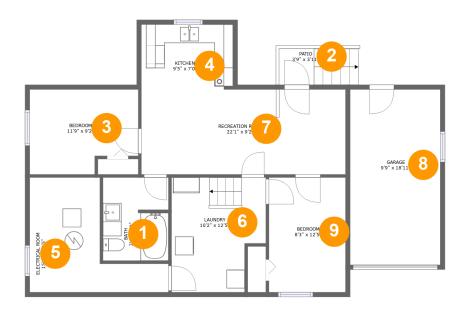

#### **Room dimensions**

Floor 1 Total sqft: 1102 Living area: 751

| # |                 | Dimensions    | sqft       | Counted as living area |
|---|-----------------|---------------|------------|------------------------|
| 1 | Bath            | 7'1" x 9'0"   | 63 sq. ft  | Yes                    |
| 2 | Patio           | 3'9" x 3'11"  | 15 sq. ft  | No                     |
| 3 | Bedroom         | 11'9" x 9'2"  | 98 sq. ft  | Yes                    |
| 4 | Kitchen         | 9'5" x 7'0"   | 69 sq. ft  | Yes                    |
| 5 | Electrical Room | 15'0" x 12'5" | 117 sq. ft | No                     |
| 6 | Laundry         | 10'2" x 12'5" | 114 sq. ft | Yes                    |
| 7 | Recreation Room | 22'1" x 9'2"  | 203 sq. ft | Yes                    |
| 8 | Garage          | 9'9" x 18'11" | 185 sq. ft | No                     |
| 9 | Bedroom         | 8'3" x 12'5"  | 103 sq. ft | Yes                    |

## • Floor 1 - Bath

Dimensions: 7'1" x 9'0"

Area: 63 sq. ft Counted as living area: Yes Heated: Yes Finished: Yes Enclosed: Yes Contiguous: Yes Permitted: Yes Wet space: Yes Addition: No Conversion: No

### 2 Floor 1 - Patio

**Dimensions:** 3'9" x 3'11"

Area: 15 sq. ft

Counted as living area: No

Heated: No Finished: Yes Enclosed: No Contiguous: Yes Permitted: Yes Wet space: No Addition: No Conversion: No

## 3 Floor 1 - Bedroom

**Dimensions**: 11'9" x 9'2"

Area: 98 sq. ft

Counted as living area: Yes

Heated: Yes Finished: Yes Enclosed: Yes Contiguous: Yes Permitted: Yes Wet space: No Addition: No Conversion: No

#### Floor 1 - Kitchen

Dimensions: 9'5" x 7'0"

Area: 69 sq. ft

Counted as living area: Yes

Heated: Yes Finished: Yes Enclosed: Yes Contiguous: Yes Permitted: Yes Wet space: No Addition: No Conversion: No

#### Floor 1 - Electrical Room

Dimensions: 15'0" x 12'5"

Area: 117 sq. ft

Counted as living area: No

Heated: No Finished: No Enclosed: Yes Contiguous: Yes Permitted: Yes Wet space: No Addition: No Conversion: No

## 6 Floor 1 - Laundry

Dimensions: 10'2" x 12'5"

Area: 114 sq. ft

Counted as living area: Yes

Heated: Yes Finished: Yes Enclosed: Yes Contiguous: Yes Permitted: Yes Wet space: No Addition: No Conversion: No

#### Floor 1 - Recreation Room

Dimensions: 22'1" x 9'2"

Area: 203 sq. ft

Counted as living area: Yes

Heated: Yes Finished: Yes Enclosed: Yes Contiguous: Yes Permitted: Yes Wet space: No Addition: No Conversion: No

## Floor 1 - Garage

Dimensions: 9'9" x 18'11"

Area: 185 sq. ft

Counted as living area: No

Heated: No Finished: No Enclosed: Yes Contiguous: Yes Permitted: Yes Wet space: No Addition: No Conversion: No

## 9 Floor 1 - Bedroom

**Dimensions:** 8'3" x 12'5"

**Area:** 103 sq. ft

Counted as living area: Yes

Heated: Yes Finished: Yes Enclosed: Yes Contiguous: Yes Permitted: Yes Wet space: No Addition: No Conversion: No