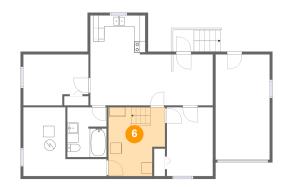

## 6 Floor 1 - Laundry

Dimensions: 10'2" x 12'5"

Area: 114 sq. ft

Counted as living area: Yes

Heated: Yes Finished: Yes Enclosed: Yes Contiguous: Yes Permitted: Yes Wet space: No Addition: No Conversion: No