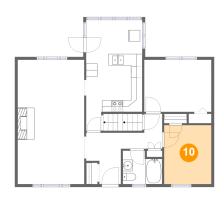

#### Floor 2 - Bedroom

Dimensions: 8'4" x 10'4"

Area: 87 sq. ft

Counted as living area: Yes

Heated: Yes Finished: Yes Enclosed: Yes Contiguous: Yes Permitted: Yes Wet space: No Addition: No Conversion: No