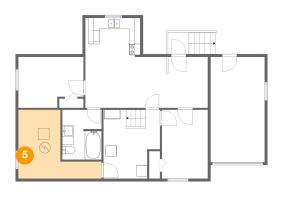

#### Floor 1 - Electrical Room

Dimensions: 15'0" x 12'5"

Area: 117 sq. ft

Counted as living area: No

Heated: No Finished: No Enclosed: Yes Contiguous: Yes Permitted: Yes Wet space: No Addition: No Conversion: No