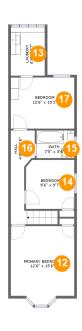

#### **Room dimensions**

Floor 3 Total sqft: 677 Living area: 677

| #  |                 | Dimensions    | sqft       | Counted as living area |
|----|-----------------|---------------|------------|------------------------|
| 12 | Primary Bedroom | 12'6" x 15'6" | 179 sq. ft | Yes                    |
| 13 | Laundry         | 6'8" x 9'7"   | 64 sq. ft  | Yes                    |
| 14 | Bedroom         | 9'6" x 9'7"   | 91 sq. ft  | Yes                    |
| 15 | Bath            | 7'5" x 5'6"   | 41 sq. ft  | Yes                    |
| 16 | Hall            | 4'9" x 18'6"  | 79 sq. ft  | Yes                    |
| 17 | Bedroom         | 12'6" x 10'1" | 126 sq. ft | Yes                    |

## 12 Floor 3 - Primary Bedroom

**Dimensions**: 12'6" x 15'6"

**Area:** 179 sq. ft

Counted as living area: Yes

Heated: Yes Finished: Yes Enclosed: Yes Contiguous: Yes Permitted: Yes Wet space: No Addition: No Conversion: No

### Floor 3 - Laundry

Dimensions: 6'8" x 9'7"

Area: 64 sq. ft

Counted as living area: Yes

Heated: Yes Finished: Yes Enclosed: Yes Contiguous: Yes Permitted: Yes Wet space: No Addition: No Conversion: No

### 4 Floor 3 - Bedroom

Dimensions: 9'6" x 9'7"

Area: 91 sq. ft

Counted as living area: Yes

Heated: Yes Finished: Yes Enclosed: Yes Contiguous: Yes Permitted: Yes Wet space: No Addition: No Conversion: No

## 5 Floor 3 - Bath

**Dimensions:** 7'5" x 5'6"

Area: 41 sq. ft

Counted as living area: Yes

Heated: Yes Finished: Yes Enclosed: Yes Contiguous: Yes Permitted: Yes Wet space: Yes Addition: No Conversion: No

### 6 Floor 3 - Hall

Dimensions: 4'9" x 18'6"

Area: 79 sq. ft

Counted as living area: Yes

Heated: Yes Finished: Yes Enclosed: Yes Contiguous: Yes Permitted: Yes Wet space: No Addition: No Conversion: No

#### Floor 3 - Bedroom

Dimensions: 12'6" x 10'1"

Area: 126 sq. ft

Counted as living area: Yes

Finished: Yes Enclosed: Yes Contiguous: Yes Permitted: Yes Wet space: No Addition: No Conversion: No

Heated: Yes