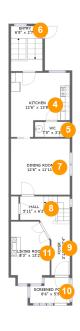

#### **Room dimensions**

Floor 2 Total sqft: 730 Living area: 680

| #  |                | Dimensions     | sqft       | Counted as living area |
|----|----------------|----------------|------------|------------------------|
| 4  | Kitchen        | 12'6" x 13'8"  | 143 sq. ft | Yes                    |
| 5  | wc             | 7'5" x 3'3"    | 24 sq. ft  | Yes                    |
| 6  | Entry          | 6'8" x 2'7"    | 64 sq. ft  | Yes                    |
| 7  | Dining Room    | 12'6" x 11'11" | 149 sq. ft | Yes                    |
| 8  | Hall           | 5'11" x 6'2"   | 75 sq. ft  | Yes                    |
| 9  | Foyer          | 3'11" x 7'4"   | 29 sq. ft  | Yes                    |
| 10 | Screened Porch | 8'6" x 5'5"    | 41 sq. ft  | No                     |
| 11 | Living Room    | 8'3" x 13'2"   | 98 sq. ft  | Yes                    |

#### Floor 2 - Kitchen

Dimensions: 12'6" x 13'8"

Area: 143 sq. ft

Counted as living area: Yes

Heated: Yes Finished: Yes Enclosed: Yes Contiguous: Yes Permitted: Yes Wet space: No Addition: No Conversion: No

#### Floor 2 - WC

Dimensions: 7'5" x 3'3"

Area: 24 sq. ft

Counted as living area: Yes

Finished: Yes Enclosed: Yes Contiguous: Yes Permitted: Yes Wet space: Yes Addition: No Conversion: No

Heated: Yes

## 6 Floor 2 - Entry

Dimensions: 6'8" x 2'7" Area: 64 sq. ft

Counted as living area: Yes

Heated: Yes Finished: Yes Enclosed: Yes Contiguous: Yes Permitted: Yes Wet space: No Addition: No Conversion: No

### Floor 2 - Dining Room

**Dimensions:** 12'6" x 11'11"

Area: 149 sq. ft

Counted as living area: Yes

Heated: Yes Finished: Yes Enclosed: Yes Contiguous: Yes Permitted: Yes Wet space: No Addition: No Conversion: No

#### Floor 2 - Hall

Dimensions: 5'11" x 6'2"

Area: 75 sq. ft

Counted as living area: Yes

Heated: Yes Finished: Yes Enclosed: Yes Contiguous: Yes Permitted: Yes Wet space: No Addition: No Conversion: No

## Floor 2 - Foyer

**Dimensions**: 3'11" x 7'4"

Area: 29 sq. ft

Counted as living area: Yes

Heated: Yes Finished: Yes Enclosed: Yes Contiguous: Yes Permitted: Yes Wet space: No Addition: No Conversion: No

#### Floor 2 - Screened Porch

Dimensions: 8'6" x 5'5"

Area: 41 sq. ft

Counted as living area: No

Heated: No Finished: Yes Enclosed: No Contiguous: Yes Permitted: Yes Wet space: No Addition: No Conversion: No

### Floor 2 - Living Room

Dimensions: 8'3" x 13'2"

Area: 98 sq. ft

Counted as living area: Yes

Finished: Yes Enclosed: Yes Contiguous: Yes Permitted: Yes Wet space: No Addition: No Conversion: No

Heated: Yes