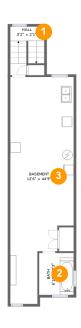

#### **Room dimensions**

Floor 1 Total sqft: 681 Living area: 0

| # |          | Dimensions    | sqft       | Counted as living area |
|---|----------|---------------|------------|------------------------|
| 1 | Hall     | 3'2" x 2'1"   | 54 sq. ft  | No                     |
| 2 | Bath     | 6'10" x 8'3"  | 56 sq. ft  | No                     |
| 3 | Basement | 12'6" x 44'9" | 469 sq. ft | No                     |

• Floor 1 - Hall

Dimensions: 3'2" x 2'1" Area: 54 sq. ft

Counted as living area: No

Heated: Yes Finished: Yes Enclosed: Yes Contiguous: No Permitted: Yes Wet space: No Addition: No Conversion: No

Floor 1 - Bath

Dimensions: 6'10" x 8'3"

Area: 56 sq. ft

Counted as living area: No

Heated: Yes Finished: Yes Enclosed: Yes Contiguous: No Permitted: Yes Wet space: Yes Addition: No Conversion: No

### 3 Floor 1 - Basement

Dimensions: 12'6" x 44'9"

**Area:** 469 sq. ft

Counted as living area: No

Heated: Yes Finished: No Enclosed: Yes Contiguous: Yes Permitted: Yes Wet space: No Addition: No

Conversion: No