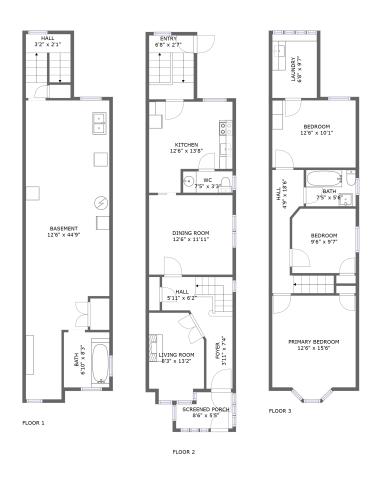

#### **Property summary**

S Floors

1,357
Gross living area sqft

2,088

Total sqft

#### **Room dimensions**

Floor 1 Total sqft: 681 Living area: 0

| # |          | Dimensions    | sqft       | Counted as living area |
|---|----------|---------------|------------|------------------------|
| 1 | Hall     | 3'2" x 2'1"   | 54 sq. ft  | No                     |
| 2 | Bath     | 6'10" x 8'3"  | 56 sq. ft  | No                     |
| 3 | Basement | 12'6" x 44'9" | 469 sq. ft | No                     |

#### **Room dimensions**

Floor 2 Total sqft: 730 Living area: 680

| #  |                | Dimensions     | sqft       | Counted as living area |
|----|----------------|----------------|------------|------------------------|
| 4  | Kitchen        | 12'6" x 13'8"  | 143 sq. ft | Yes                    |
| 5  | wc             | 7'5" x 3'3"    | 24 sq. ft  | Yes                    |
| 6  | Entry          | 6'8" x 2'7"    | 64 sq. ft  | Yes                    |
| 7  | Dining Room    | 12'6" x 11'11" | 149 sq. ft | Yes                    |
| 8  | Hall           | 5'11" x 6'2"   | 75 sq. ft  | Yes                    |
| 9  | Foyer          | 3'11" x 7'4"   | 29 sq. ft  | Yes                    |
| 10 | Screened Porch | 8'6" x 5'5"    | 41 sq. ft  | No                     |
| 11 | Living Room    | 8'3" x 13'2"   | 98 sq. ft  | Yes                    |

#### **Room dimensions**

Floor 3 Total sqft: 677 Living area: 677

| #  |                 | Dimensions    | sqft       | Counted as living area |
|----|-----------------|---------------|------------|------------------------|
| 12 | Primary Bedroom | 12'6" x 15'6" | 179 sq. ft | Yes                    |
| 13 | Laundry         | 6'8" x 9'7"   | 64 sq. ft  | Yes                    |
| 14 | Bedroom         | 9'6" x 9'7"   | 91 sq. ft  | Yes                    |
| 15 | Bath            | 7'5" x 5'6"   | 41 sq. ft  | Yes                    |
| 16 | Hall            | 4'9" x 18'6"  | 79 sq. ft  | Yes                    |
| 17 | Bedroom         | 12'6" x 10'1" | 126 sq. ft | Yes                    |