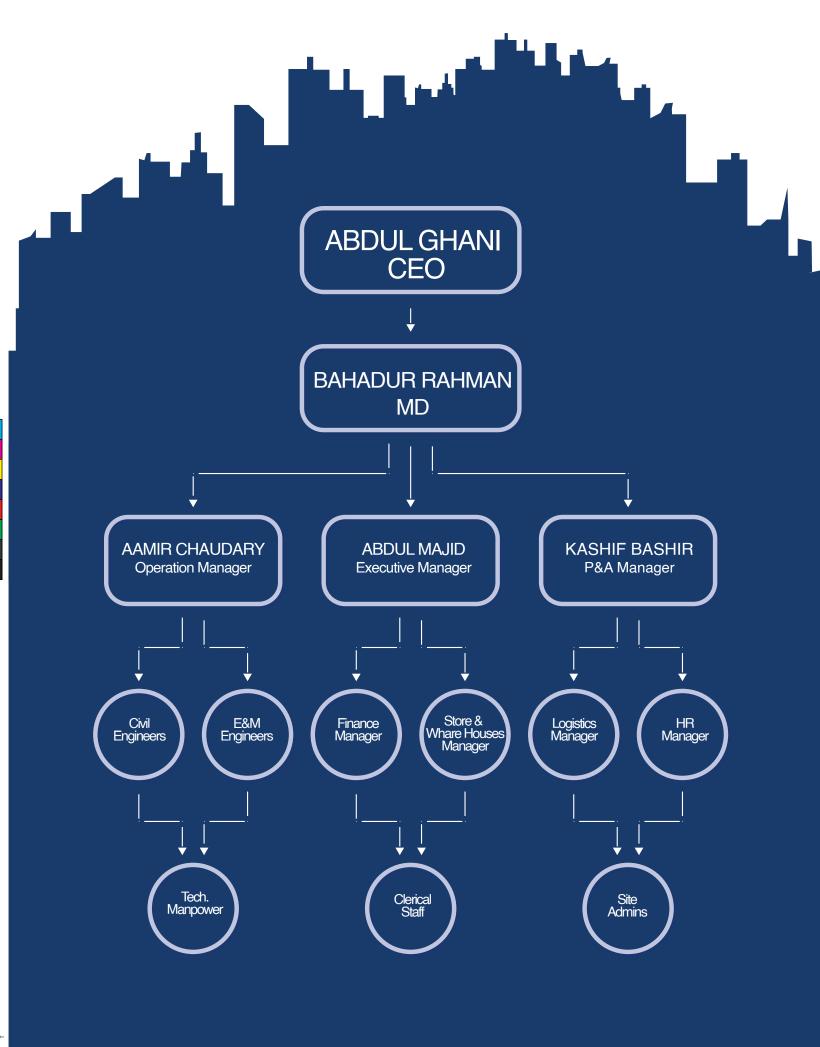

DKCC employees deliver outstanding work for their clients through unparalled engineering skills, professionalism, and strong commitment, while adhering to strict cost and time management. DKCC has always demonstrated its capability to deliver projects on or often prior to schedule. Under the able leadership of all of DKCC's management team, we deliver the highest quality Event Management & Waste Management projects in alignment with our vision: