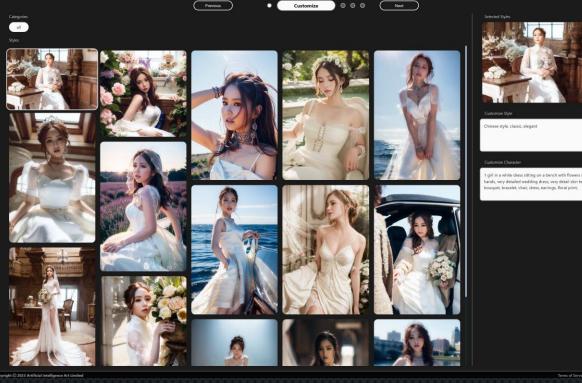

User can select a photo style from the left side and adjust the style by changing the words/prompts at the right side. Default words/prompts will be shown when a style is selected. You may leave it as default if you were not familiar with SD prompts.