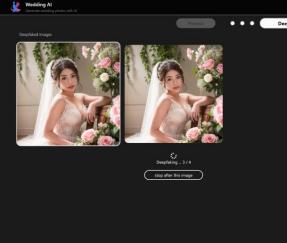

#### Step 4: Deepfake

User will get 4 results on the left side and select a desired one to continue. If results were not satisfied, user can press "Generate More" button to generate next 4 results.

User can compare results with original images.