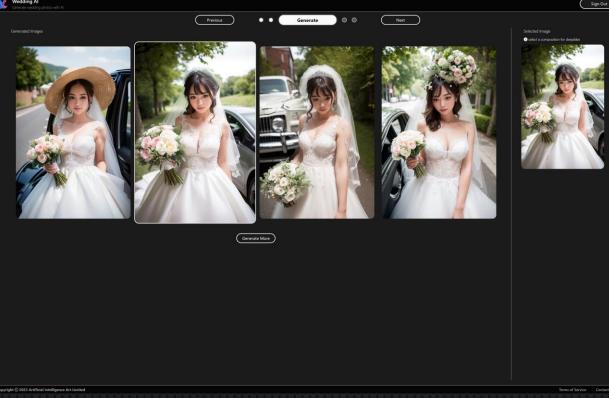

#### Step 3: Generate

User will get 4 results on the left side and select a desired one to continue. If results were not satisfied, user can press "Generate More" button to generate next 4 results.

Previous: to previous step Next: to finalize the results Sign Out: logout and back to login page