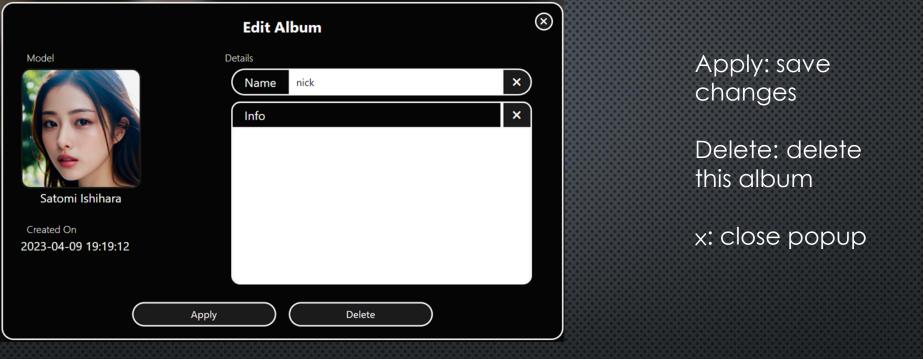

# Album - Edit Album

User can edit album by pressing - button. Only name and info can be edited.

Previous: to previous step

Next: to generate images

Sign Out: logout and back to login page

Step 2: Customize