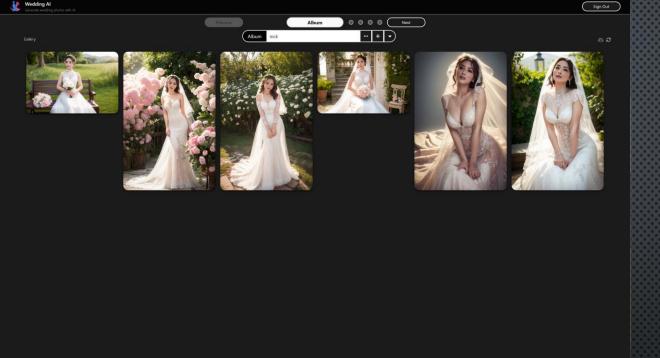

### Step 1: Album

Copyright © 2023 Artificial Intelligence Art Limited

User should add 🕂 or select 🕞 an album first. The chosen album content will be shown in gallery area. User can edit/delete album data at this page.