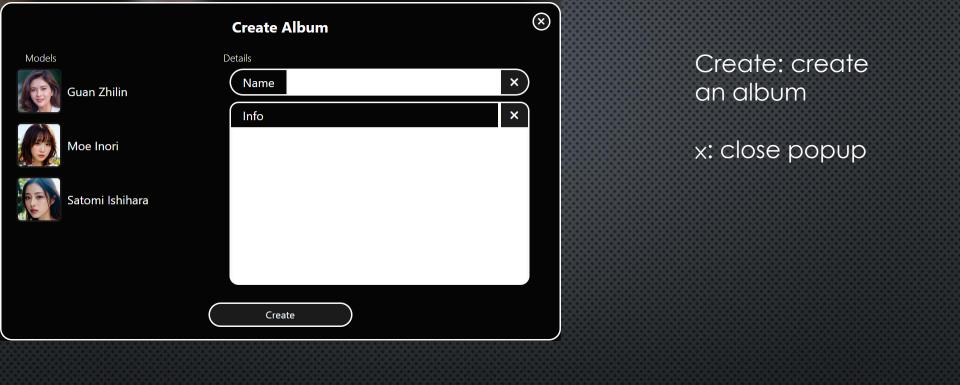

Login page. Only registered B2B user can access the portal.



Next: to select the desired style Sign Out: logout

and back to login page

### Step 1: Album

Copyright © 2023 Artificial Intelligence Art Limited

User should add 🕂 or select 🕞 an album first. The chosen album content will be shown in gallery area. User can edit/delete album data at this page.



## Album - Create Album

User can create album by press the 🖃 button.



# Album - Edit Album

User can edit album by pressing - button. Only name and info can be edited.





Previous: to previous step

Next: to generate images

Sign Out: logout and back to login page

Step 2: Customize

User can select a photo style from the left side and adjust the style by changing the words/prompts at the right side. Default words/prompts will be shown when a style is selected. You may leave it as default if you were not familiar with SD prompts.



Previous: to previous step Next: to deepfake processing

Sign Out: logout and back to login page

#### Step 3: Generate

User will get 4 results on the left side and select a desired one to continue. If results were not satisfied, user can press "Generat