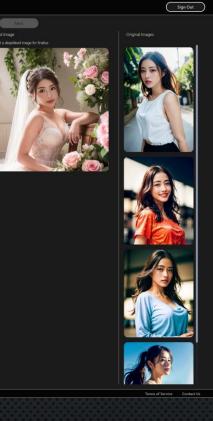

#### Step 4: Deepfake

User will get 4 results on the left side and select a desired one to continue. If results were not satisfied, user can press "Generate More" button to generate next 4 results.

User can compare results with original images.