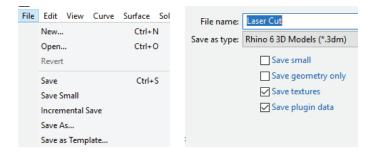

## **FILE PREPARATION: RHINO**

1 FILE SIZE

Create a 32" x 18" rectangle. Using the properties tab, assign the rectangle to the yellow "BORDER" layer.

3 SAVE FILE

Save the file as a 3dm, and export to a USB.