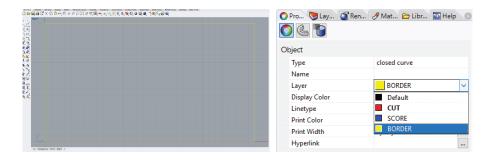

## **FILE PREPARATION: RHINO**

1 FILE SIZE

Create a 32" x 18" rectangle. Using the properties tab, assign the rectangle to the yellow "BORDER" layer.

3 SAVE FILE

Save the file as a 3dm, and export to a USB.