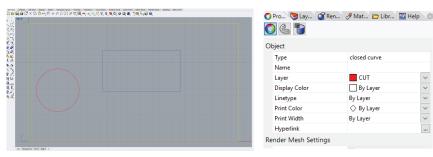

2 CUTTING, SORING, ENGRAVING

Assign all vectors to the corrct layer.

**RGB RED (CUT)** 

**RGB BLUE (SCORE)** 

**RGB BLACK (ENGRAVE)** 

4 LOAD DISCRETIONARY FUNDS

Visit **https://mycard.usc.edu/** and load funds for the laser appointment.