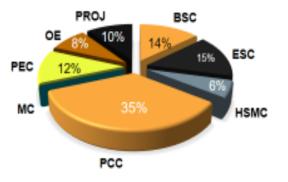

| BTech Course Structure |                   |                |  |  |  |  |  |
|------------------------|-------------------|----------------|--|--|--|--|--|
| Course<br>Type         | Number<br>credits | %of<br>Credits |  |  |  |  |  |
| BSC                    | 21                | 14             |  |  |  |  |  |
| ESC                    | 23                | 15             |  |  |  |  |  |
| HSMC                   | 9                 | 6              |  |  |  |  |  |
| PCC                    | 53                | 35             |  |  |  |  |  |
| MC                     | 0                 | 0              |  |  |  |  |  |
| PEC                    | 18                | 12             |  |  |  |  |  |
| OE                     | 13                | 8              |  |  |  |  |  |
| PROJ                   | 16                | 10             |  |  |  |  |  |
| TOTAL                  | 159               | 100            |  |  |  |  |  |