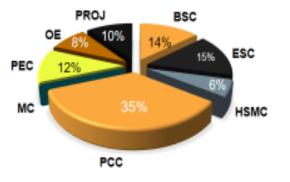

| BTech Course Structure |                   |                |  |  |  |  |  |
|------------------------|-------------------|----------------|--|--|--|--|--|
| Course<br>Type         | Number<br>credits | %of<br>Credits |  |  |  |  |  |
| BSC                    | 21                | 14             |  |  |  |  |  |
| ESC                    | 23                | 15             |  |  |  |  |  |
| HSMC                   | 9                 | 6              |  |  |  |  |  |
| PCC                    | 53                | 35             |  |  |  |  |  |
| MC                     | 0                 | 0              |  |  |  |  |  |
| PEC                    | 18                | 12             |  |  |  |  |  |
| OE                     | 13                | 8              |  |  |  |  |  |
| PROJ                   | 16                | 10             |  |  |  |  |  |
| TOTAL                  | 159               | 100            |  |  |  |  |  |