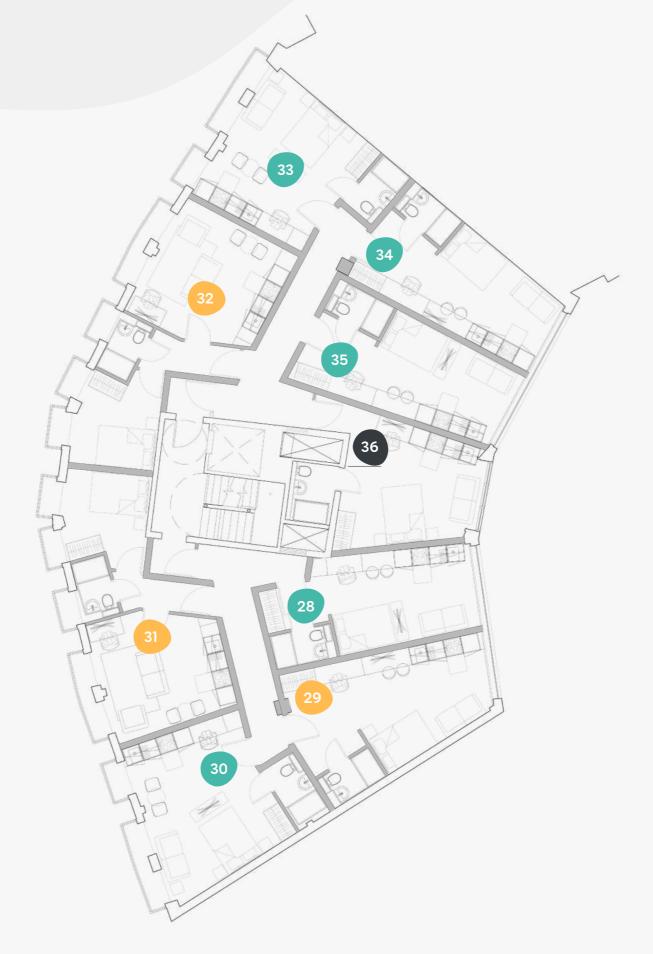

#### **3** 🕞 z Third Floor

11 Woodhouse Square, Leeds, LS3 1AD

Flat

Size (sqm)

| 28 | 21.7 |
|----|------|
| 29 | 24.9 |
| 30 | 25.1 |
| 31 | 32.5 |
| 32 | 33.9 |
| 33 | 23.6 |
| 34 | 22.2 |
| 35 | 23.2 |
| 36 | 20.2 |