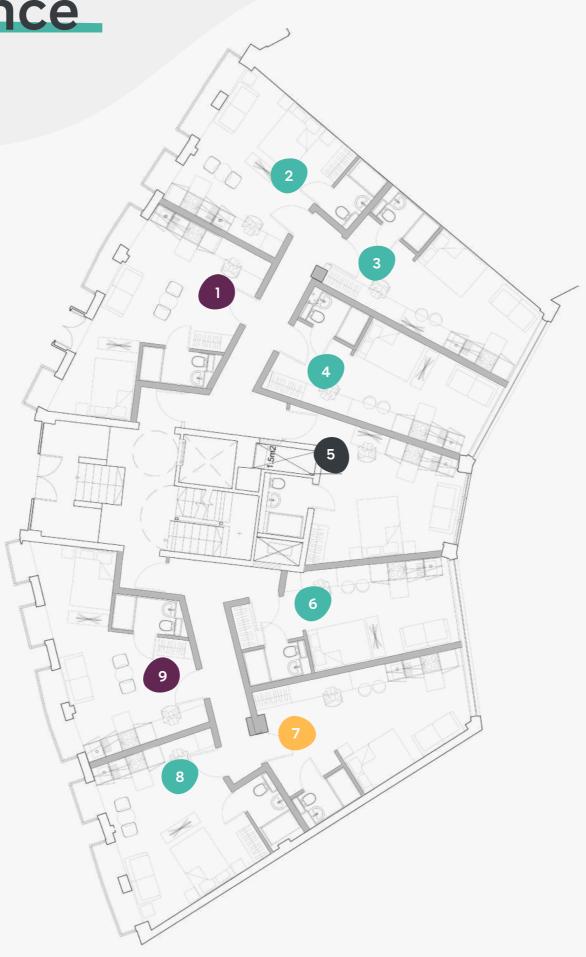

#### Ground Floor

11 Woodhouse Square, Leeds, LS3 1AD

| Flat | Size (sqm) |
|------|------------|
| 1    | 27.6       |
| 2    | 23.0       |
| 3    | 22.4       |
| 4    | 23.2       |
| 5    | 20.5       |
| 6    | 21.6       |
| 7    | 24.9       |
| 8    | 22.4       |
| 9    | 25.7       |