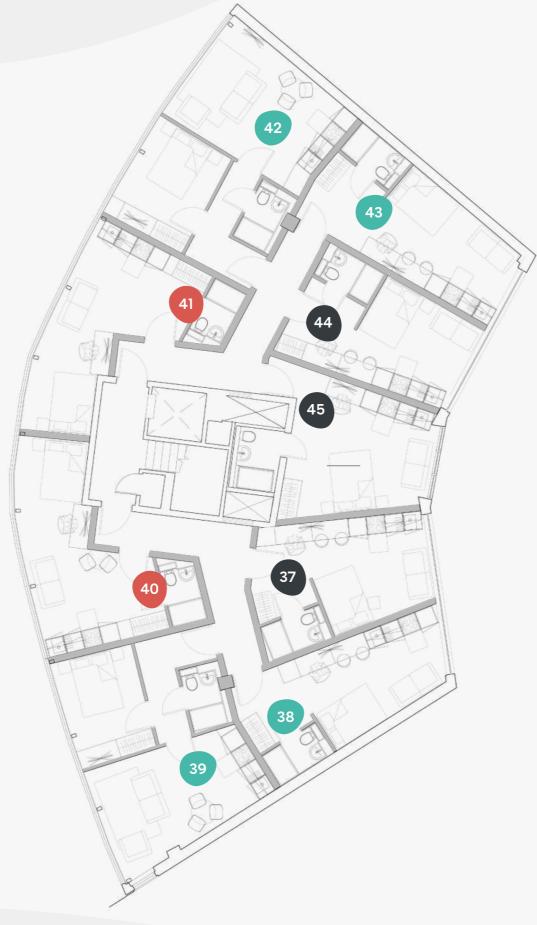

11 Woodhouse Square, Leeds, LS3 1AD

Flat

Size (sqm)

| 37 | 20.3 |
|----|------|
| 38 | 21.8 |
| 39 | 31.8 |
| 40 | 23.9 |
| 41 | 23.2 |
| 42 | 33.3 |
| 43 | 22.3 |
| 44 | 19.8 |
| 45 | 20.5 |

Book online today at ypp.co.uk info@ypp.co.uk | 0113 2444 666