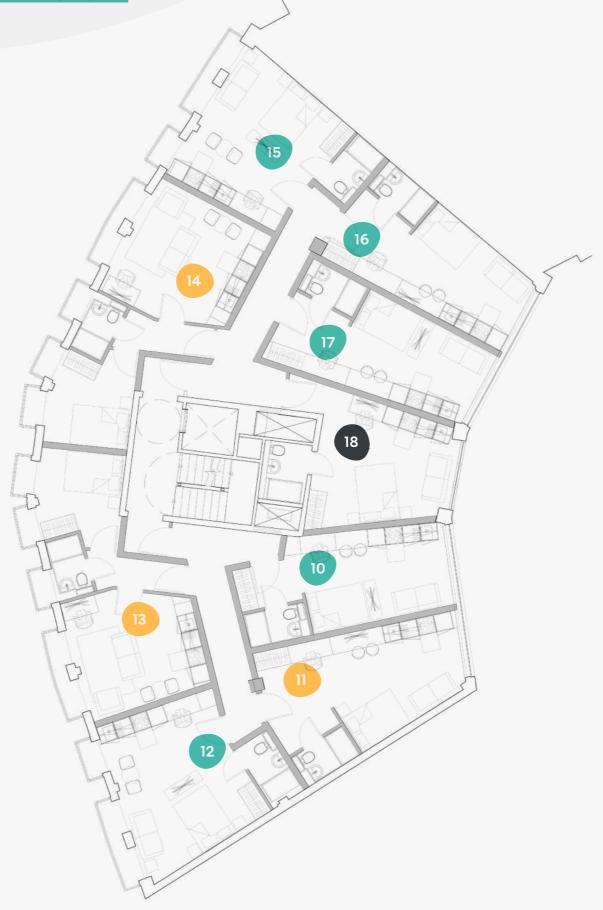

~

11 Woodhouse Square, Leeds, LS3 1AD

Flat

Size (sqm)

| 10 | 21.7 |
|----|------|
| 11 | 25.1 |
| 12 | 25.1 |
| 13 | 32.4 |
| 14 | 33.8 |
| 15 | 24.0 |
| 16 | 22.3 |
| 17 | 23.2 |
| 18 | 20.6 |

11 Woodhouse Square, Leeds, LS3 1AD