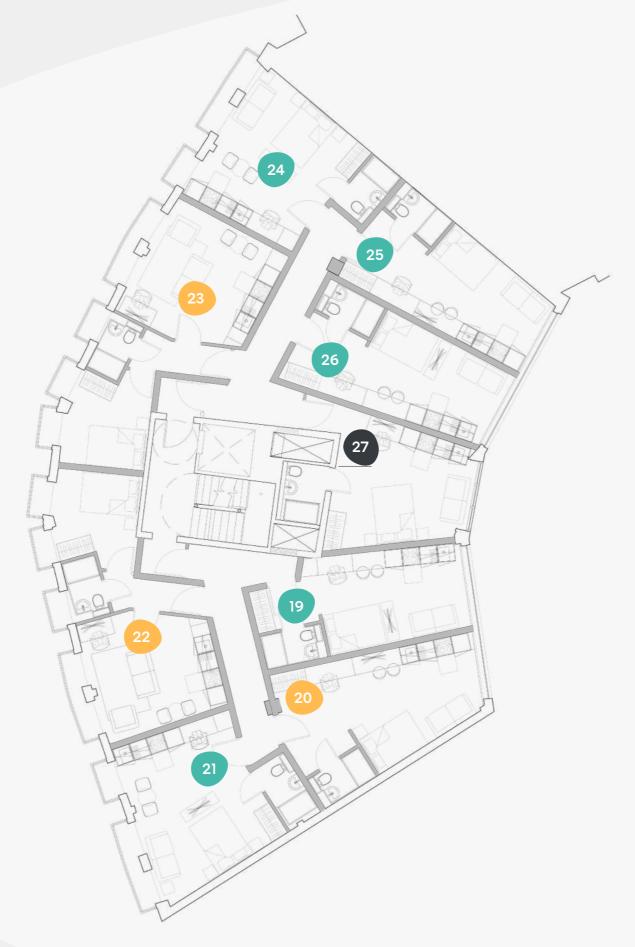

tation



All bills included

| Ĵ | Ţ. |
|---|----|
|   |    |

Lift access

| D             |   |
|---------------|---|
| <i>روب</i> کا | Ĵ |
| <b>—</b> (D=  |   |
| U             |   |

Limited parking available



Short walk to city centre



Good transport links



Secure fob entry







#### Ground Floor

11 Woodhouse Square, Leeds, LS3 1AD



| Flat | Size (sqm) |
|------|------------|
| 1    | 27.6       |
| 2    | 23.0       |
| 3    | 22.4       |
| 4    | 23.2       |
| 5    | 20.5       |
| 6    | 21.6       |
| 7    | 24.9       |
| 8    | 22.4       |
| 9    | 25.7       |

~





11 Woodhouse Square, Leeds, LS3 1AD



Flat

Size (sqm)

| 10 | 21.7 |
|----|------|
| 11 | 25.1 |
| 12 | 25.1 |
| 13 | 32.4 |
| 14 | 33.8 |
| 15 | 24.0 |
| 16 | 22.3 |
| 17 | 23.2 |
| 18 | 20.6 |





11 Woodhouse Square, Leeds, LS3 1AD



Size (sqm) Flat 21.6 19 25.0 20 25.2 21 22 33.7 24 23.7 25 22.2 26 23.2 27 20.4



#### **3** 🕞 z Third Floor

11 Woodhouse Square, Leeds, LS3 1AD



Flat

Size (sqm)

| 28 | 21.7 |
|----|------|
| 29 | 24.9 |
| 30 | 25.1 |
| 31 | 32.5 |
| 32 | 33.9 |
| 33 | 23.6 |
| 34 | 22.2 |
| 35 | 23.2 |
| 36 | 20.2 |





11 Woodhouse Square, Leeds, LS3 1AD



Flat

Size (sqm)

| 37 | 20.3 |
|----|------|
| 38 | 21.8 |
| 39 | 31.8 |
| 40 | 23.9 |
| 41 | 23.2 |
| 42 | 33.3 |
| 43 | 22.3 |
| 44 | 19.8 |
| 45 | 20.5 |

Book online today at ypp.co.uk info@ypp.co.uk | 0113 2444 666

0

1. L. Het