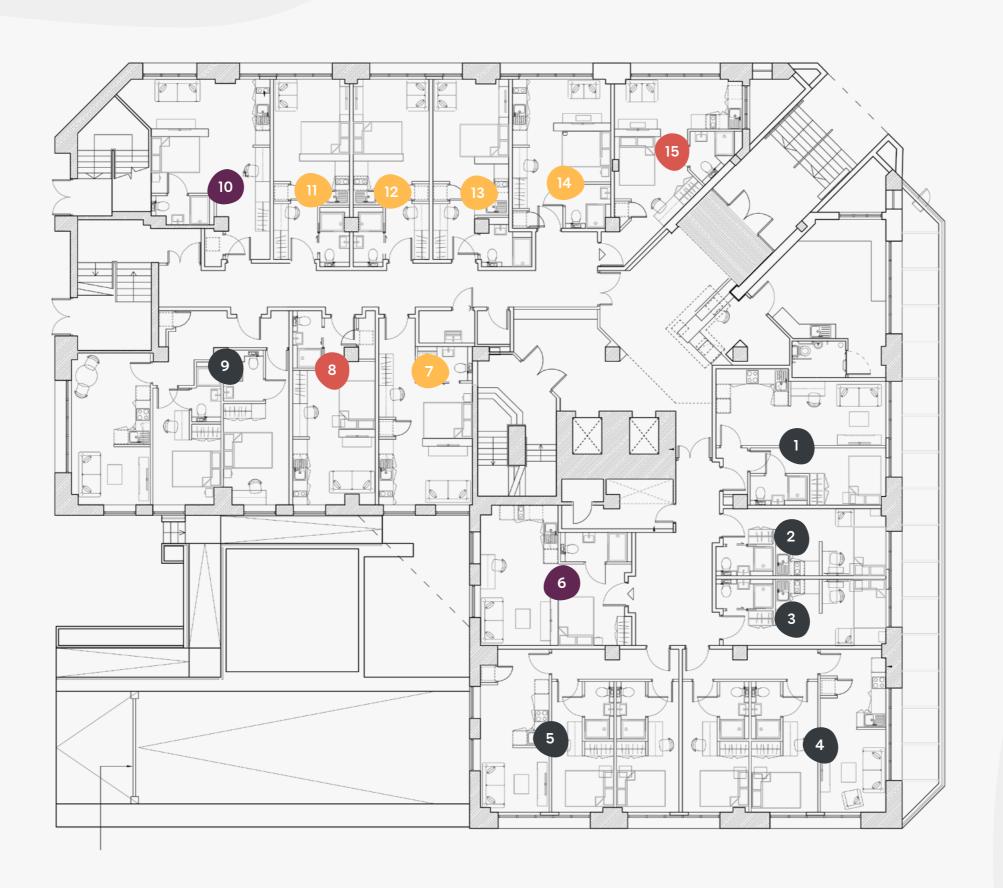

#### **Ground Floor**

25 Queen Street, Leeds, LS1 2FH

Superior

Deluxe

Executive

**Premium** 

Classic

| Flat | Size | (sqm)  |
|------|------|--------|
|      | 0120 | (5411) |

| 1  | 34.5 |
|----|------|
| 2  | 18.7 |
| 3  | 18.5 |
| 4  | 55.5 |
| 5  | 53.9 |
| 6  | 32.2 |
| 7  | 25.8 |
| 8  | 26.8 |
| 9  | 63.5 |
| 10 | 32.5 |
| 11 | 23.9 |
| 12 | 23.9 |
| 13 | 23.9 |
| 14 | 24.6 |
| 15 | 29.0 |