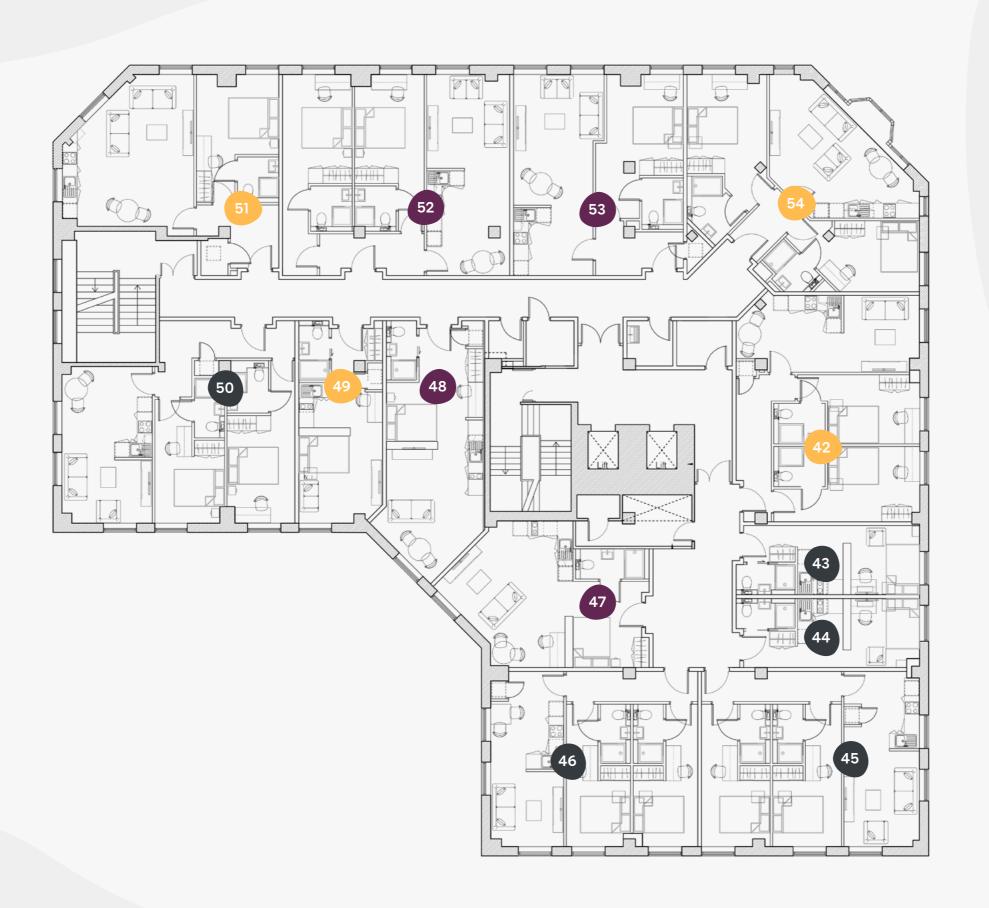

#### Third Floor

25 Queen Street, Leeds, LS1 2FH

Superior

Deluxe

Executive

Premium

Classic

| Flat | Size (sqm) |
|------|------------|
| 42   | 63.9       |
| 43   | 19.6       |
| 44   | 19.4       |
| 45   | 59.9       |
| 46   | 56.6       |
| 47   | 38.1       |
| 48   | 34.9       |
| 49   | 25.8       |
| 50   | 66.4       |
| 51   | 51.4       |
| 52   | 71.3       |
| 53   | 53.4       |
| 54   | 65.1       |
|      |            |

#### Fourth Floor

25 Queen Street, Leeds, LS1 2FH

Superior

Deluxe

Executive

Premium

Flat

Classic

Size (sqm)

| 55 | 24.0 |
|----|------|
| 56 | 24.4 |
| 57 | 49.7 |
| 58 | 48.9 |
| 59 | 31.8 |
| 60 | 32.1 |
| 61 | 22.1 |
| 62 | 22.5 |
| 63 | 28.7 |
| 64 | 37.8 |
| 65 | 23.8 |
| 66 | 23.0 |
| 67 | 24.1 |
| 68 | 23.9 |
| 69 | 24.0 |
|    |      |