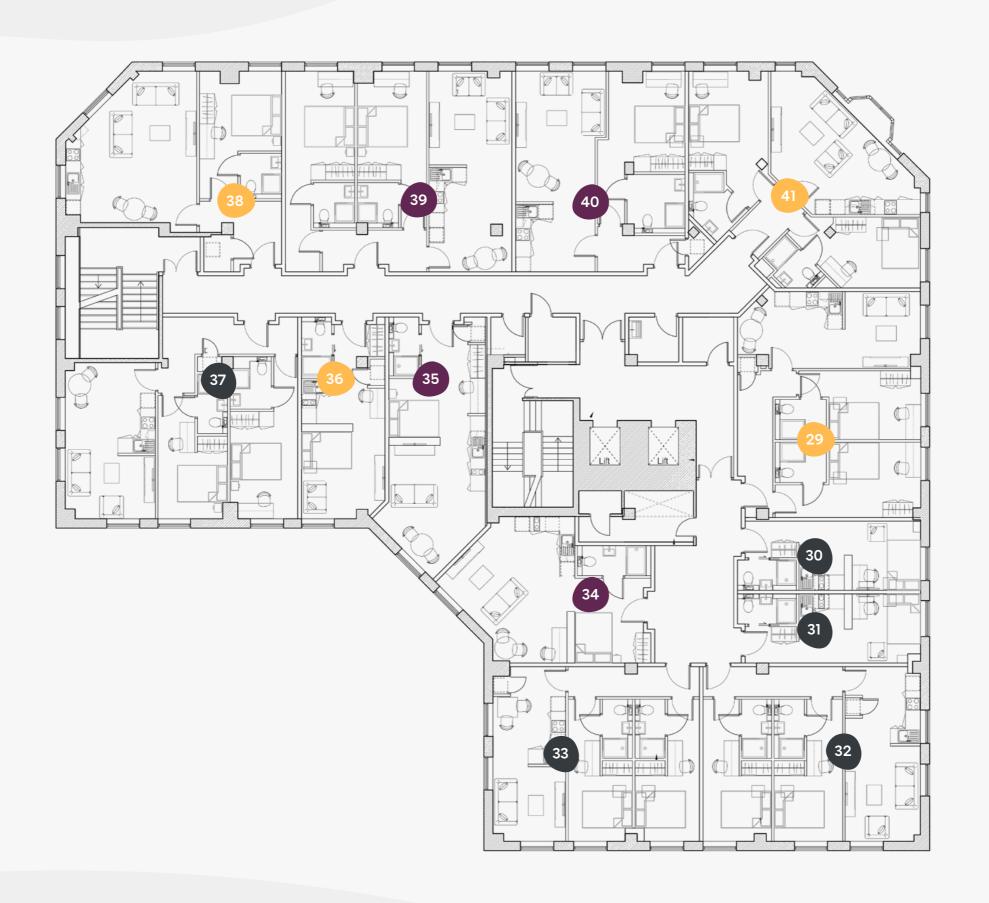

#### Second Floor

25 Queen Street, Leeds, LS1 2FH

Superior

Deluxe

Executive

**Premium** 

Flat

Classic

Size (sqm)

| 29 | 63.9 |
|----|------|
| 30 | 19.6 |
| 31 | 19.4 |
| 32 | 59.9 |
| 33 | 56.6 |
| 34 | 38.1 |
| 35 | 34.9 |
| 36 | 25.8 |
| 37 | 66.4 |

71.3 53.4

3

#### Third Floor

25 Queen Street, Leeds, LS1 2FH

Superior

Deluxe

Executive

Premium

Classic

| Flat | Size (sqm) |
|------|------------|
| 42   | 63.9       |
| 43   | 19.6       |
| 44   | 19.4       |
| 45   | 59.9       |
| 46   | 56.6       |
| 47   | 38.1       |
| 48   | 34.9       |
| 49   | 25.8       |
| 50   | 66.4       |
| 51   | 51.4       |
| 52   | 71.3       |
| 53   | 53.4       |
| 54   | 65.1       |
|      |            |