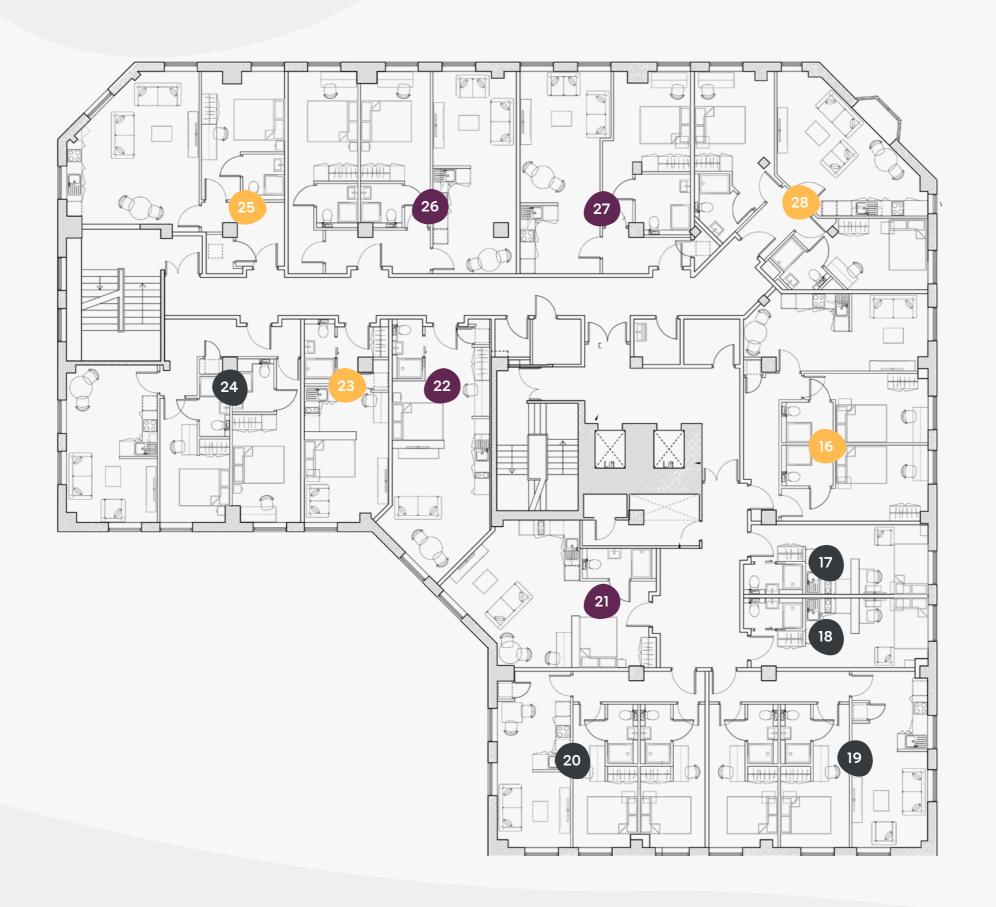

#### First Floor

25 Queen Street, Leeds, LS1 2FH

Superior

Deluxe

Executive

Premium

Classic

| Flat | Size (sqm) |
|------|------------|
| 16   | 63.9       |
| 17   | 19.6       |
| 18   | 19.6       |
| 19   | 59.9       |
| 20   | 56.4       |
| 21   | 38.3       |
| 22   | 33.9       |
| 23   | 25.8       |
| 24   | 66.4       |
| 25   | 51.3       |
| 26   | 71.4       |
| 27   | 53.4       |
| 28   | 65.0       |