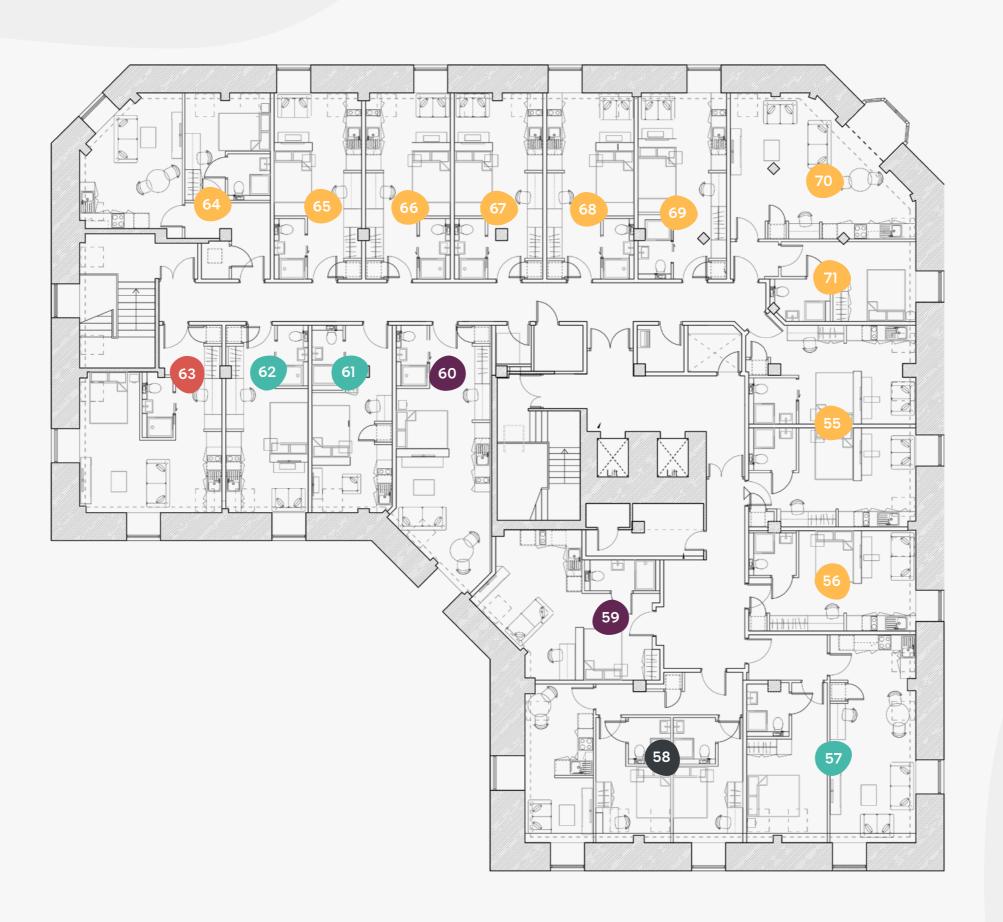

#### Fourth Floor

25 Queen Street, Leeds, LS1 2FH

Superior

Deluxe

Executive

Premium

Flat

Classic

Size (sqm)

| 55 | 24.0 |
|----|------|
| 56 | 24.4 |
| 57 | 49.7 |
| 58 | 48.9 |
| 59 | 31.8 |
| 60 | 32.1 |
| 61 | 22.1 |
| 62 | 22.5 |
| 63 | 28.7 |
| 64 | 37.8 |
| 65 | 23.8 |
| 66 | 23.0 |
| 67 | 24.1 |
| 68 | 23.9 |
| 69 | 24.0 |
|    |      |

23.9