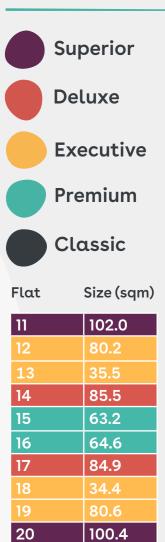

#### Second Floor

Q One Residence, Wade Lane, Leeds, LS2 8DS

Flat

| 21 | 31.0 |
|----|------|
| 22 | 40.8 |
| 23 | 81.0 |
| 24 | 35.5 |
| 25 | 85.2 |
| 26 | 64.1 |
| 27 | 63.1 |
| 28 | 23.9 |
| 29 | 84.8 |
| 30 | 33.2 |
| 31 | 80.5 |
| 32 | 42.2 |
| 33 | 29.6 |