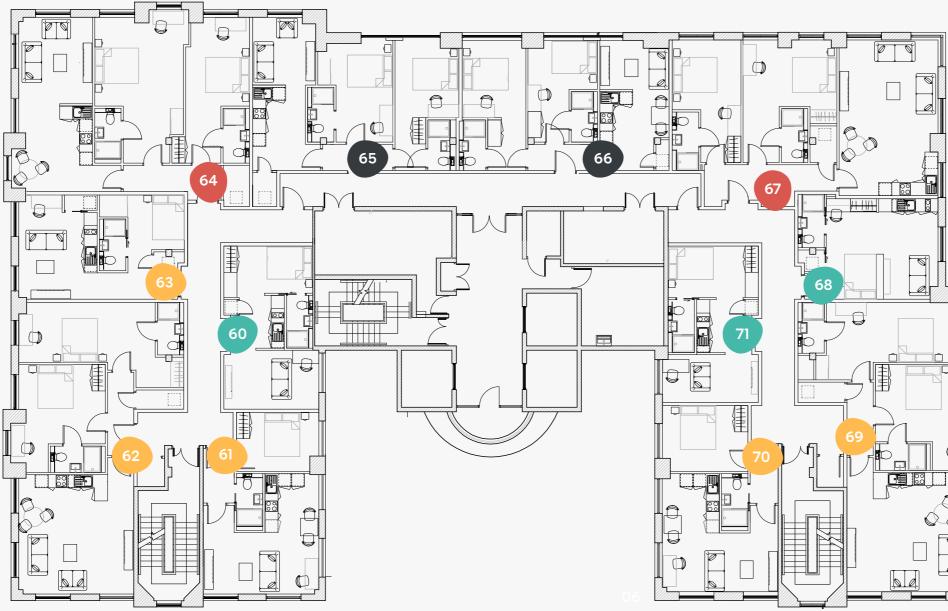

#### Fifth Floor

Q One Residence, Wade Lane, Leeds, LS2 8DS

| 60 | 32.0 |
|----|------|
| 61 | 39.3 |
| 62 | 81.0 |
| 63 | 35.2 |
| 64 | 85.2 |
| 65 | 59.2 |
| 66 | 55.4 |
| 67 | 84.4 |
| 68 | 28.8 |
| 69 | 80.2 |
| 70 | 41.8 |
| 71 | 29.1 |
|    |      |