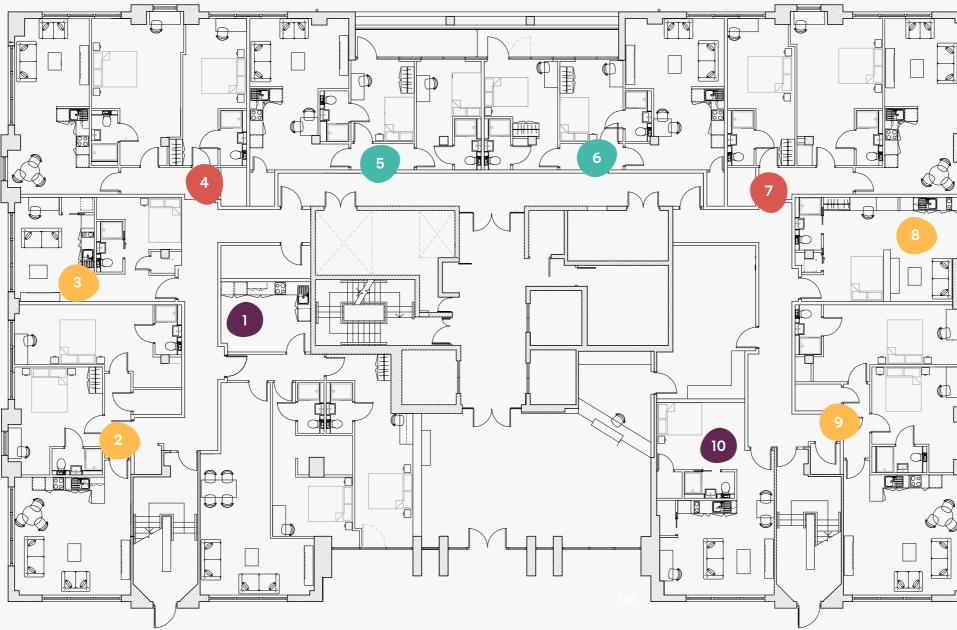

#### **Ground Floor**

Q One Residence, Wade Lane, Leeds, LS2 8DS

80.5

43.4

10