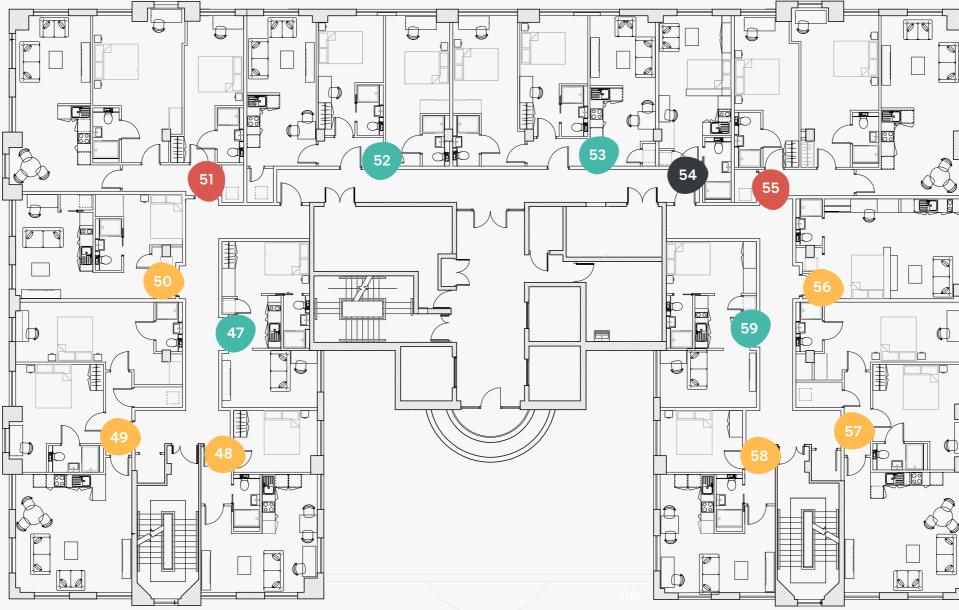

#### Q One Residence, Wade Lane, Leeds, LS2 8DS

| 32.6 |
|------|
| 38.3 |
| 81.4 |
| 35.5 |
| 83.6 |
| 64.8 |
| 62.8 |
| 23.7 |
| 85.4 |
| 32.9 |
| 79.3 |
| 41.1 |
| 29.8 |
|      |