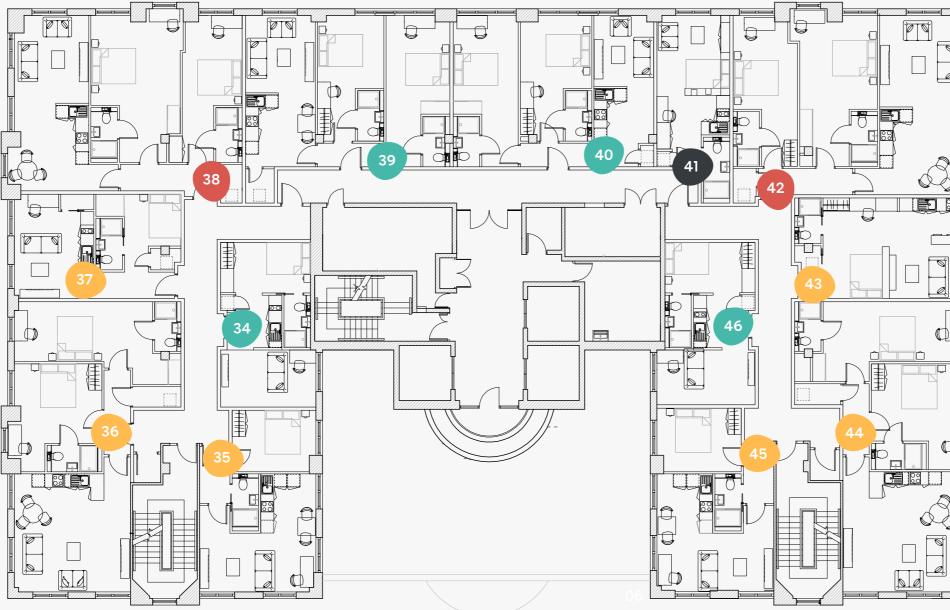

#### Third Floor

Q One Residence, Wade Lane, Leeds, LS2 8DS

| Flat |
|------|
|------|

Size (sqm)

| 34 | 30.4 |
|----|------|
| 35 | 41.7 |
| 36 | 80.7 |
| 37 | 35.6 |
| 38 | 83.7 |
| 39 | 66.5 |
| 40 | 62.5 |
| 41 | 24.0 |
| 42 | 84.7 |
| 43 | 33.5 |
| 44 | 79.0 |
| 45 | 41.8 |
| 46 | 29.9 |