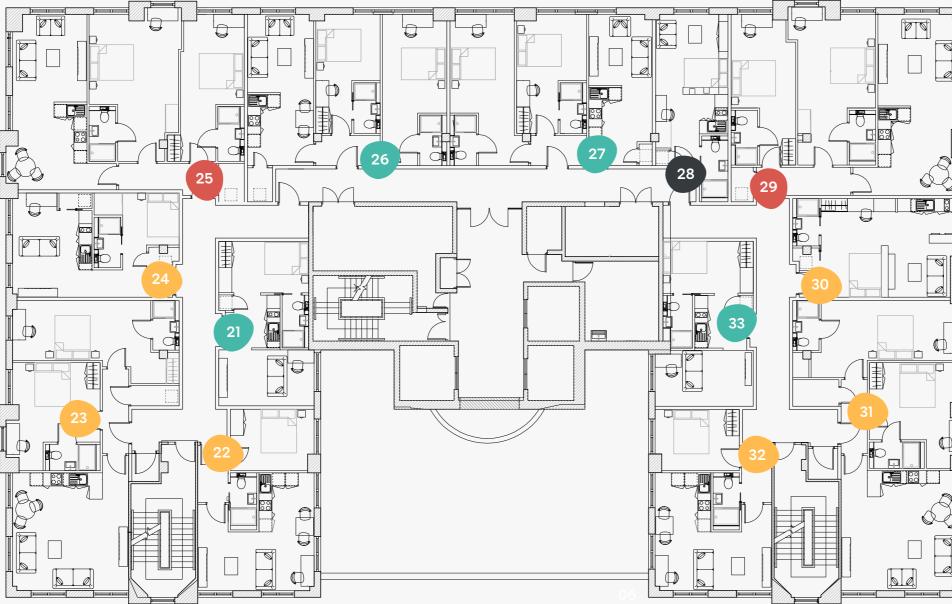

#### Second Floor

Q One Residence, Wade Lane, Leeds, LS2 8DS

Flat

| 21 | 31.0 |
|----|------|
| 22 | 40.8 |
| 23 | 81.0 |
| 24 | 35.5 |
| 25 | 85.2 |
| 26 | 64.1 |
| 27 | 63.1 |
| 28 | 23.9 |
| 29 | 84.8 |
| 30 | 33.2 |
| 31 | 80.5 |
| 32 | 42.2 |
| 33 | 29.6 |