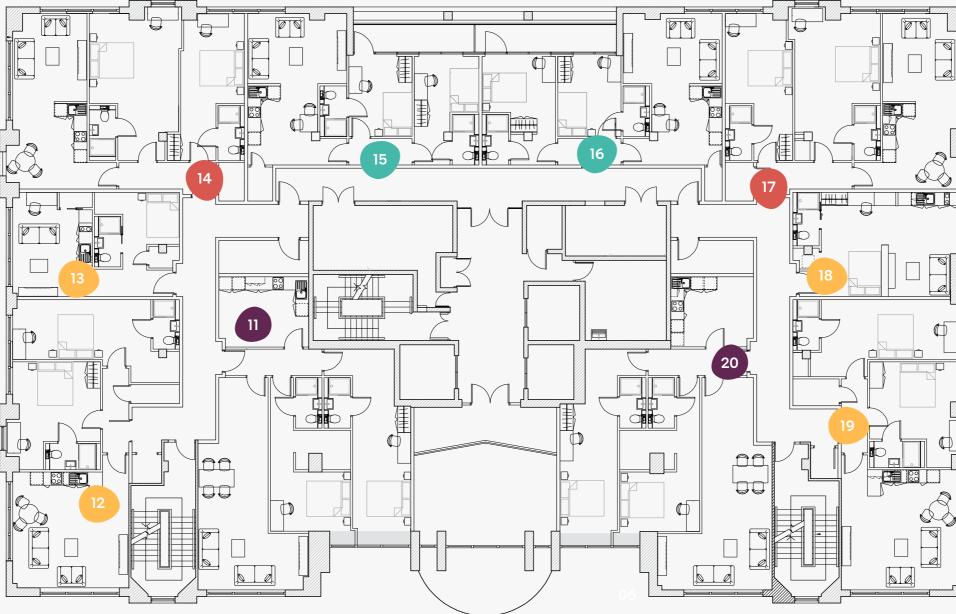

#### First Floor

Q One Residence, Wade Lane, Leeds, LS2 8DS

#### Second Floor

Q One Residence, Wade Lane, Leeds, LS2 8DS

Flat

| 21 | 31.0 |
|----|------|
| 22 | 40.8 |
| 23 | 81.0 |
| 24 | 35.5 |
| 25 | 85.2 |
| 26 | 64.1 |
| 27 | 63.1 |
| 28 | 23.9 |
| 29 | 84.8 |
| 30 | 33.2 |
| 31 | 80.5 |
| 32 | 42.2 |
| 33 | 29.6 |