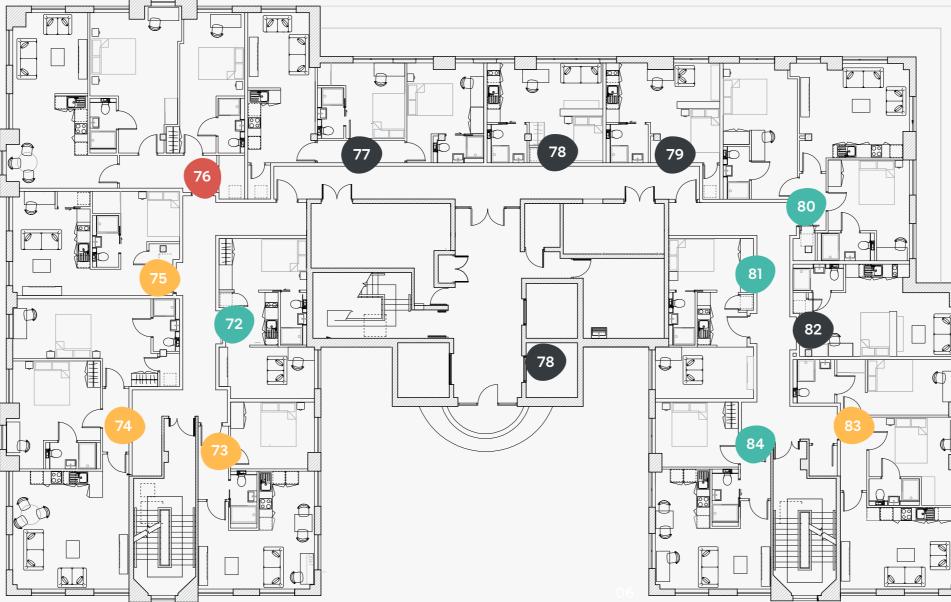

#### 6

#### Sixth Floor

Q One Residence, Wade Lane, Leeds, LS2 8DS

| F | lat |
|---|-----|
|   |     |

Size (sqm)

| 29.2 |
|------|
| 42.1 |
| 80.5 |
| 35.4 |
| 85.1 |
| 56.7 |
| 23.7 |
| 24.5 |
| 66.1 |
| 27.5 |
| 59.3 |
| 41.8 |
| 28.9 |
|      |