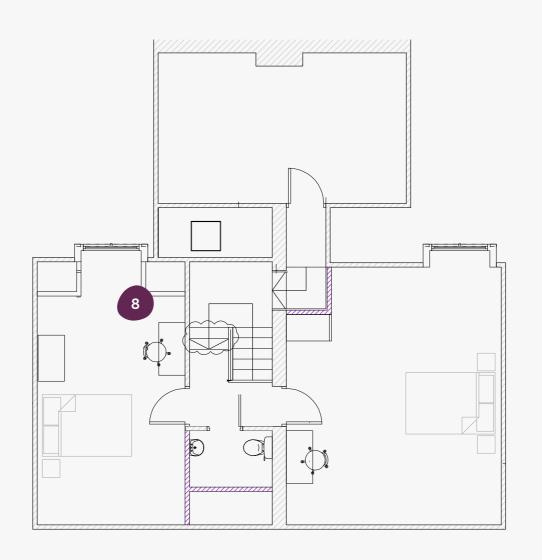

#### Second Floor

7-9 Franklin Mount, Harrogate, HG1 5EJ

| 7 | 78.3 |
|---|------|
| 8 | 99.8 |

3