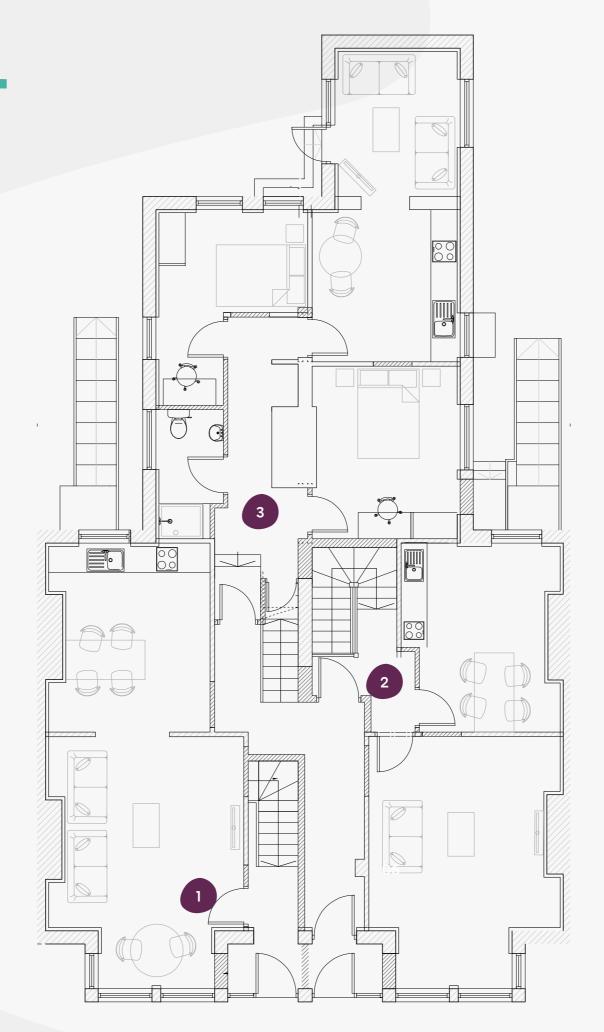

#### **Ground Floor**

7-9 Franklin Mount, Harrogate, HG1 5EJ

| 1 | 93.7 |
|---|------|
| 2 | 92.0 |
| 3 | 64.8 |