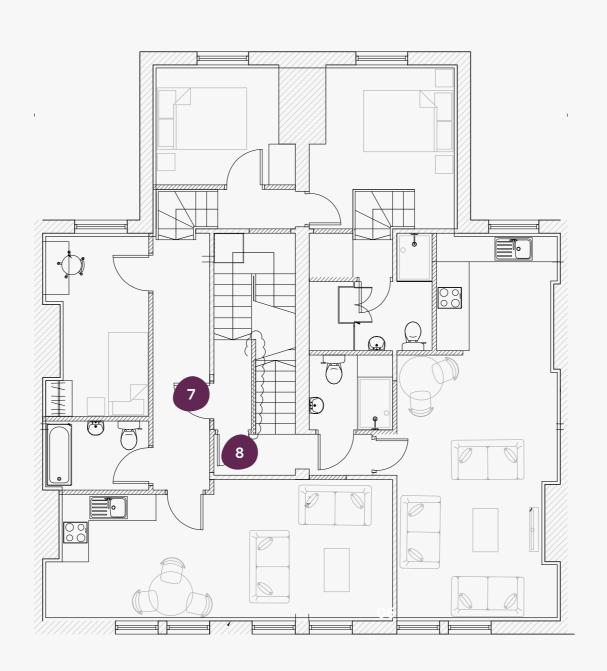

#### Second Floor

7-9 Franklin Mount, Harrogate, HG1 5EJ

| 7 | 78.3 |
|---|------|
| 8 | 99.8 |

3