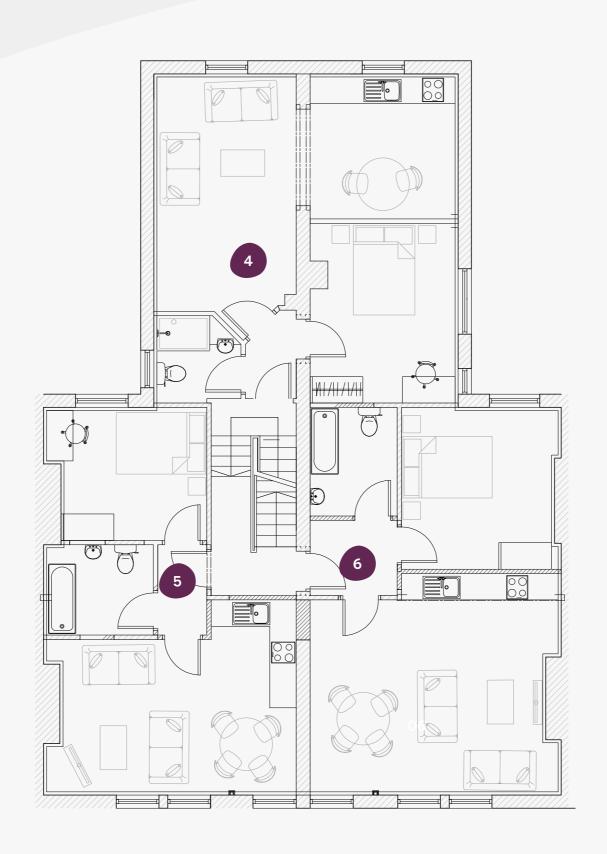

#### First Floor

7-9 Franklin Mount, Harrogate, HG1 5EJ

| 4 | 51.3 |
|---|------|
| 5 | 40.3 |
| 6 | 49.4 |

2