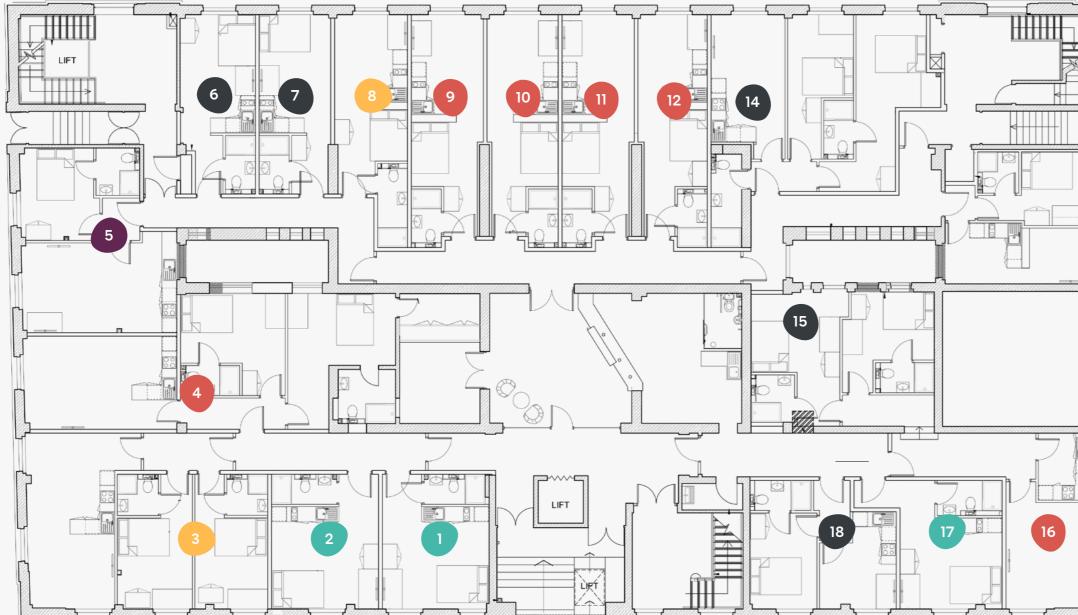

#### Ground Floor

N

21 Park Square South, Leeds, LS1 2FJ

Flat

| 1  | 22.5 |
|----|------|
| 2  | 22.3 |
| 3  | 65.2 |
| 4  | 74.3 |
| 5  | 40.8 |
| 6  | 20.4 |
| 7  | 20.4 |
| 8  | 23.2 |
| 9  | 25.8 |
| 10 | 25.8 |
| 11 | 25.6 |
| 12 | 25.6 |
| 14 | 59.0 |
| 15 | 29.2 |
| 16 | 71.4 |
| 17 | 23.5 |
| 18 | 27.2 |