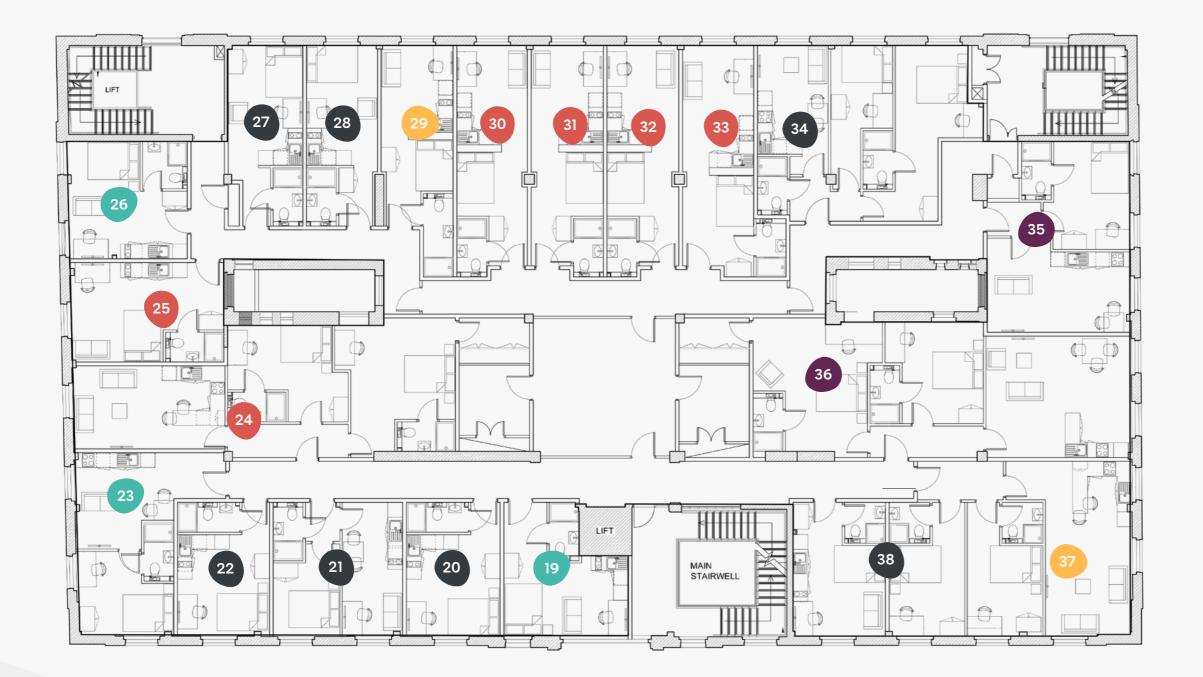

21 Park Square South, Leeds, LS1 2FJ

Flat

| 19 | 22.7 |
|----|------|
| 20 | 20.4 |
| 21 | 28.1 |
| 22 | 19.9 |
| 23 | 32.7 |
| 24 | 75.3 |
| 25 | 24.6 |
| 26 | 22.7 |
| 27 | 20.7 |
| 28 | 20.4 |
| 29 | 23.4 |
| 30 | 26.0 |
| 31 | 25.8 |
| 32 | 25.5 |
| 33 | 29.0 |
| 34 | 53.9 |
| 35 | 41.0 |
| 36 | 83.9 |
| 37 | 67.7 |
| 38 | 20.0 |