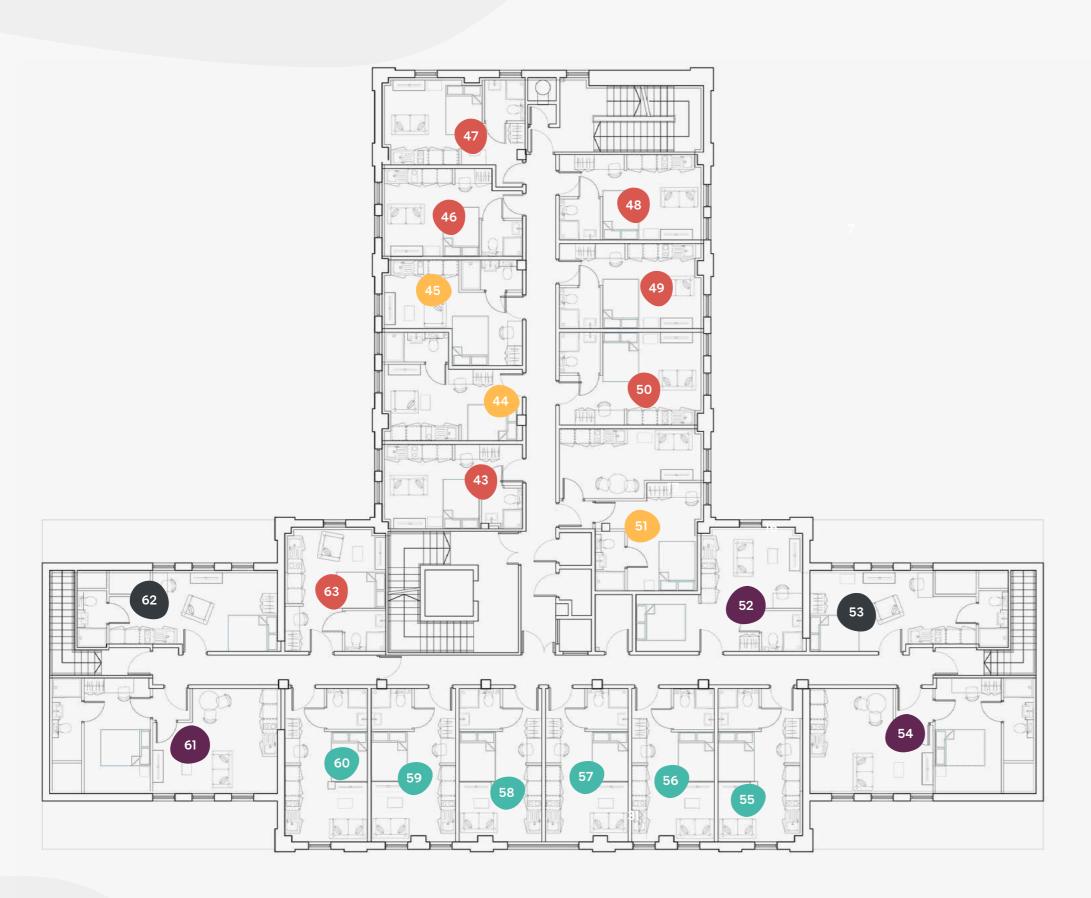

### Second Floor

111 St Mary's Road, Sheffield, S2 4FR

#### Flat Size (sqm)

| 43 | 20.0 |
|----|------|
| 44 | 20.0 |
| 45 | 20.0 |
| 46 | 19.0 |
| 47 | 20.0 |
| 48 | 20.0 |
| 49 | 20.0 |
| 50 | 21.0 |
| 51 | 34.0 |
| 52 | 26.0 |
| 53 | 22.0 |
| 54 | 37.0 |
| 55 | 21.0 |
| 56 | 21.0 |
|    |      |

| 57 | 21.0 |
|----|------|
| 58 | 21.0 |
| 59 | 21.0 |
| 60 | 21.0 |
| 61 | 38.0 |
| 62 | 22.0 |
| 63 | 20.0 |
|    |      |

3