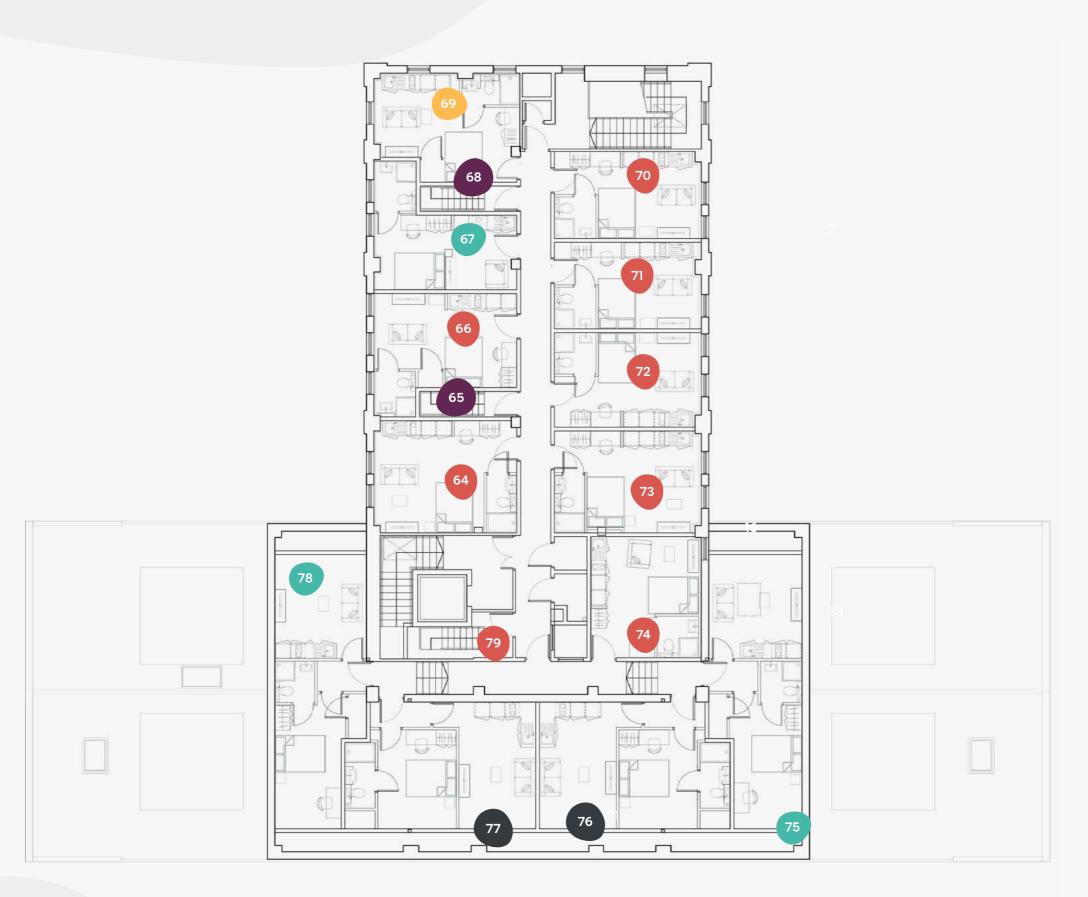

### Third Floor

111 St Mary's Road, Sheffield, S2 4FR

Flat Size (sqm)

| 64 | 25.0 | 72 | 22.0 |
|----|------|----|------|
| 65 | 51.0 | 73 | 24.0 |
| 66 | 23.0 | 74 | 21.0 |
| 67 | 20.0 | 75 | 32.0 |
| 68 | 54.0 | 76 | 30.0 |
| 69 | 22.0 | 77 | 30.0 |
| 70 | 20.0 | 78 | 32.0 |
| 71 | 20.0 | 79 | 51.0 |