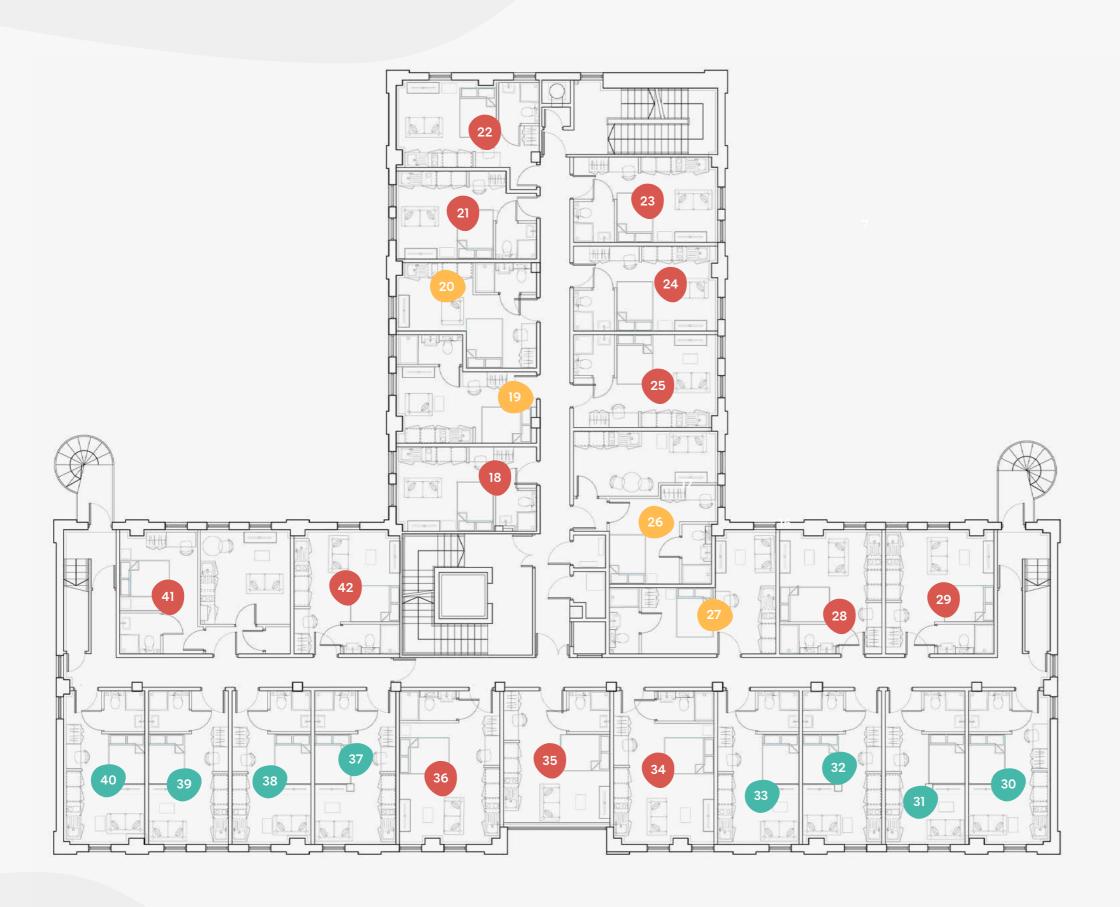

### First Floor

111 St Mary's Road, Sheffield, S2 4FR

Flat Size (sqm)

| 18 | 20.0 | 3 |
|----|------|---|
| 19 | 20.0 | 3 |
| 20 | 20.0 | 3 |
| 21 | 19.0 | 3 |
| 22 | 20.0 | 3 |
| 23 | 20.0 | 3 |
| 24 | 20.0 | 3 |
| 25 | 21.0 | 3 |
| 26 | 32.0 | 4 |
| 27 | 24.0 | 4 |
| 28 | 21.0 | 4 |
| 29 | 22.0 |   |
| 30 | 20.0 |   |
| 31 | 20.0 |   |

| 32 | 20.0 |
|----|------|
| 33 | 20.0 |
| 34 | 25.0 |
| 35 | 23.0 |
| 36 | 25.0 |
| 37 | 20.0 |
| 38 | 20.0 |
| 39 | 20.0 |
| 40 | 20.0 |
| 41 | 35.0 |
| 42 | 21.0 |

2