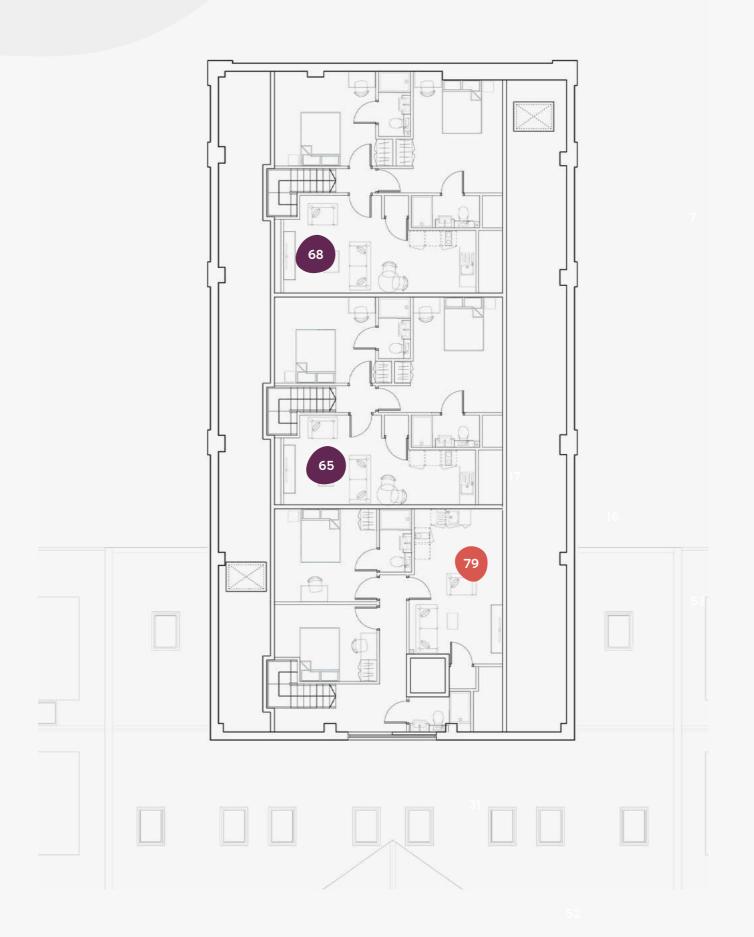

### Fourth Floor

111 St Mary's Road, Sheffield, S2 4FR

Flat Size (sqm)

| 65 | 51.0 |
|----|------|
| 68 | 54.0 |
| 79 | 51.0 |