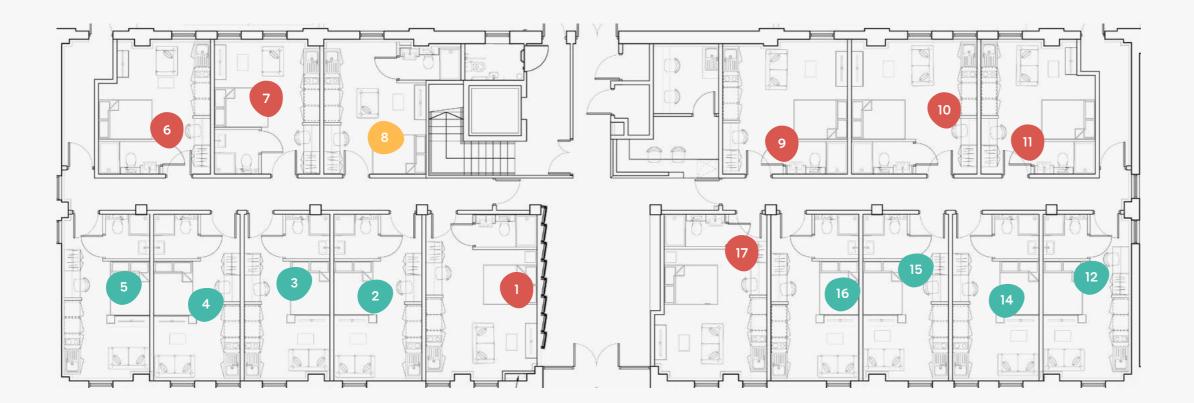

### GF

#### **Ground Floor**

111 St Mary's Road, Sheffield, S2 4FR

| Flat | Size (sqm) |
|------|------------|
| 1    | 25.0       |
| 2    | 20.0       |
| 3    | 20.0       |
| 4    | 20.0       |
| 5    | 20.0       |
| 6    | 20.0       |
| 7    | 20.0       |
| 8    | 21.0       |
| 9    | 23.0       |
| 10   | 23.0       |
| 11   | 20.0       |
| 12   | 20.0       |
| 14   | 20.0       |
| 15   | 20.0       |
| 16   | 20.0       |
| 17   | 25.0       |