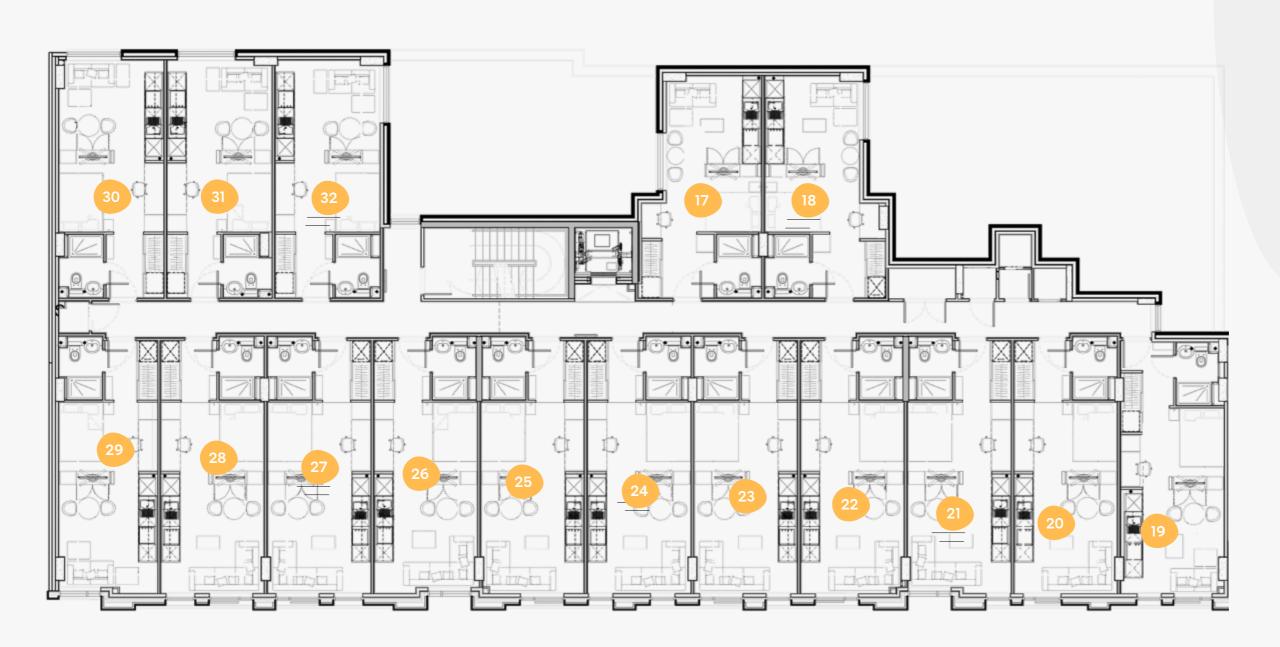

#### Second Floor

73 Cookridge Street, Leeds, LS2 3AW

Superior

Deluxe

Executive

Premium

Classic

| Flat | Size (sqm) |
|------|------------|
| 17   | 27.6       |
| 18   | 27.5       |
|      |            |
| 19   | 30.5       |
| 20   | 31.1       |
| 21   | 30.7       |
| 22   | 31.0       |
| 23   | 31.1       |
| 24   | 31.1       |
| 25   | 31.1       |
| 26   | 30.7       |
| 27   | 31.1       |
| 28   | 31.1       |
| 20   | 20.4       |

29.0

29.2

3