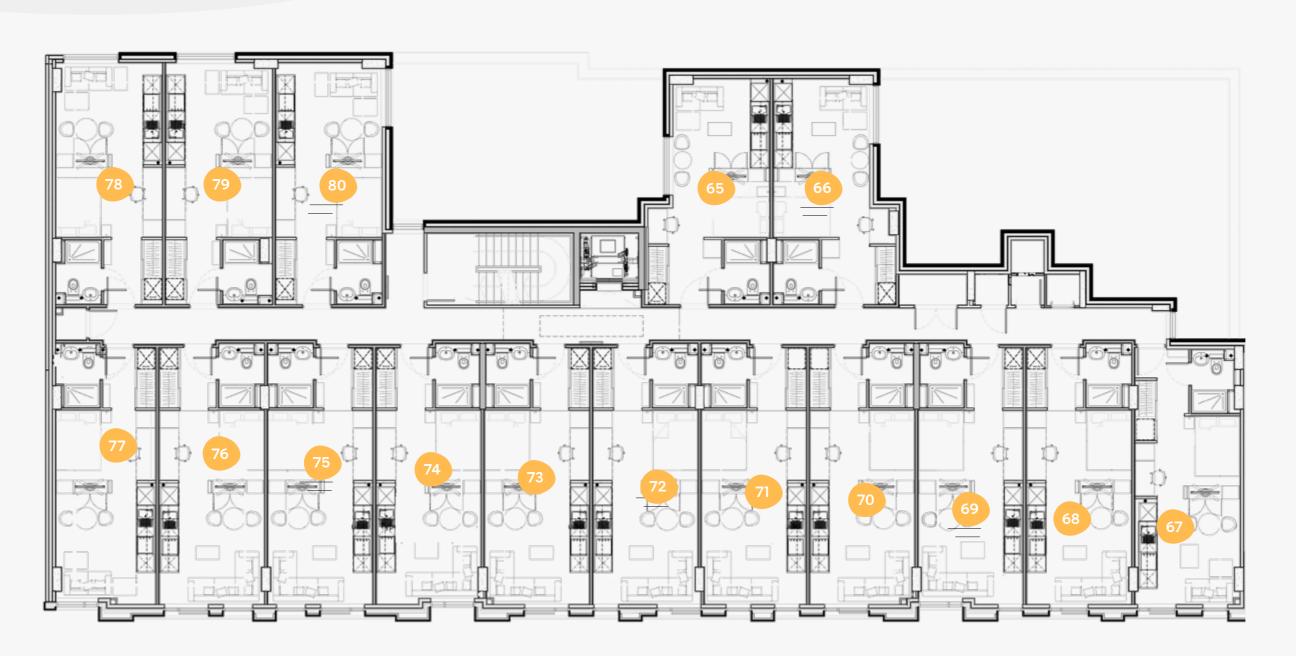

#### Fifth Floor

73 Cookridge Street, Leeds, LS2 3AW

Superior

Deluxe

**Executive** 

Premium

Classic

| Flat | Size (sqm) |
|------|------------|
| 65   | 27.6       |
| 66   | 27.5       |
| 67   | 30.5       |
| 68   | 31.1       |
| 69   | 30.8       |
| 70   | 31.1       |
| 71   | 31.1       |
| 72   | 31.1       |
| 73   | 31.1       |
| 74   | 30.7       |
| 75   | 31.1       |
| 76   | 31.1       |
| 77   | 29.4       |
| 78   | 29.0       |
| 79   | 29.1       |
| 80   | 29.2       |

6

#### Sixth Floor

73 Cookridge Street, Leeds, LS2 3AW

Flat Size (sqm)

| 81 | 27.4 |
|----|------|
| 82 | 31.5 |
| 83 | 32.1 |
| 84 | 32.1 |
| 85 | 32.1 |
| 86 | 32.1 |
| 87 | 32.1 |
| 88 | 34.8 |
| 89 | 32.1 |