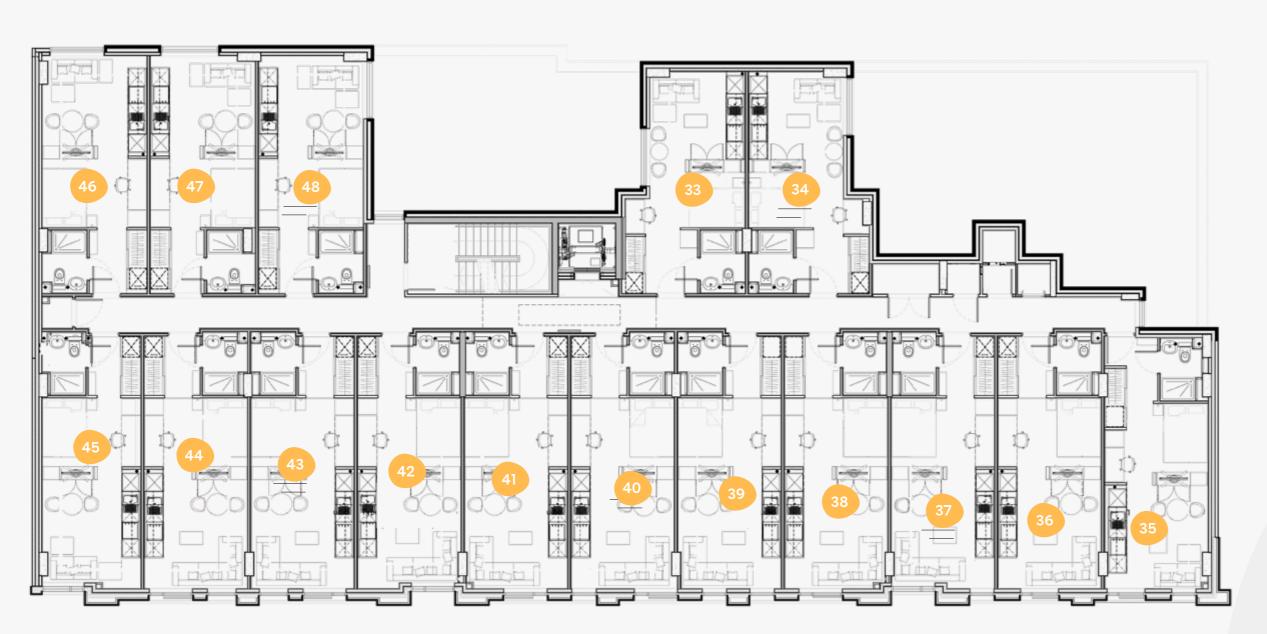

#### Third Floor

73 Cookridge Street, Leeds, LS2 3AW

Superior

Deluxe

**Executive** 

**Premium** 

Classic

| Flat |
|------|
|      |

Size (sqm)

| 33 | 27.6 |
|----|------|
| 34 | 27.5 |
| 35 | 30.5 |
| 36 | 31.1 |
| 37 | 30.8 |
| 38 | 31.1 |
| 39 | 31.1 |
| 40 | 31.1 |
| 41 | 31.1 |
| 42 | 30.7 |
| 43 | 31.1 |
| 44 | 31.1 |
| 45 | 29.4 |
| 46 | 29.0 |
| 47 | 29.1 |
| 48 | 29.2 |

4

#### Fourth Floor

73 Cookridge Street, Leeds, LS2 3AW

Superior

Deluxe

**Executive** 

**Premium** 

Classic

| Flat | Size (sqm) |
|------|------------|
| 49   | 27.6       |
| 50   | 27.5       |
| 51   | 30.5       |
| 52   | 31.1       |
| 53   | 30.8       |
| 54   | 31.1       |
| 55   | 31.1       |
| 56   | 31.1       |
| 57   | 31.1       |
| 58   | 30.7       |
| 59   | 31.1       |
| 60   | 31.1       |
| 61   | 29.4       |
| 62   | 29.0       |
| 63   | 29.4       |

5