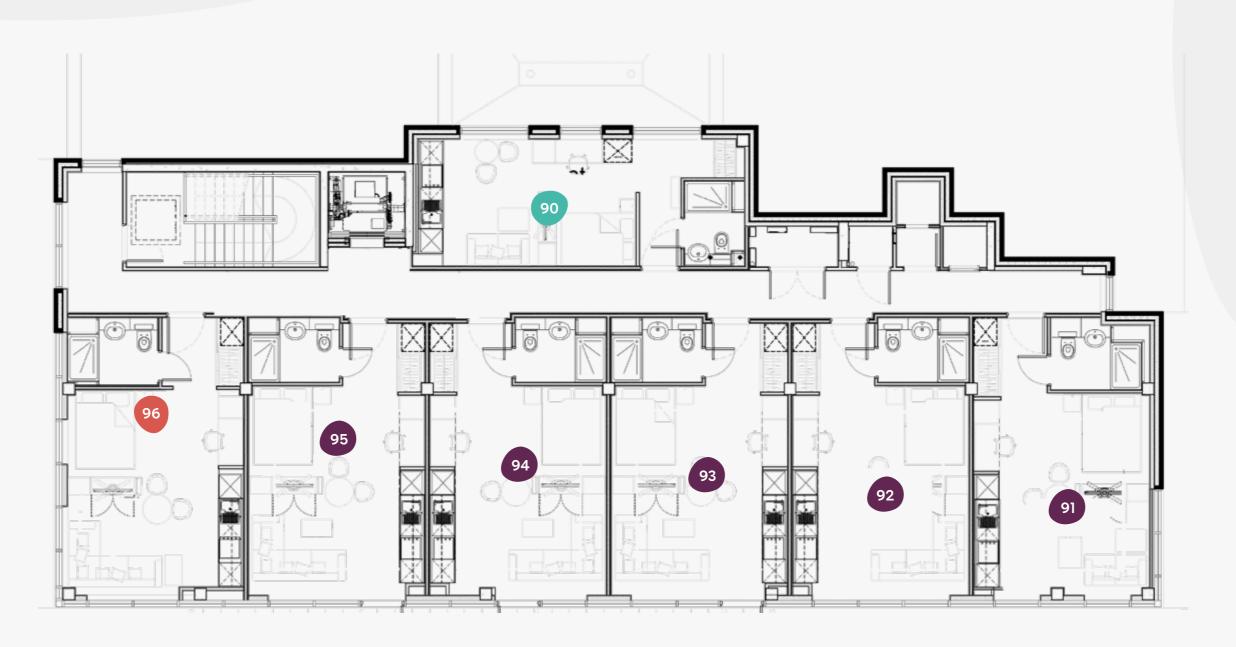

#### Seventh Floor

73 Cookridge Street, Leeds, LS2 3AW

Superior

Deluxe

Executive

Premium

Flat

Classic

Size (sqm)

| 90 | 27.4 |
|----|------|
| 91 | 31.5 |
| 92 | 32.1 |
| 93 | 32.1 |
| 94 | 32.1 |
| 95 | 32.1 |
| 96 | 32.2 |