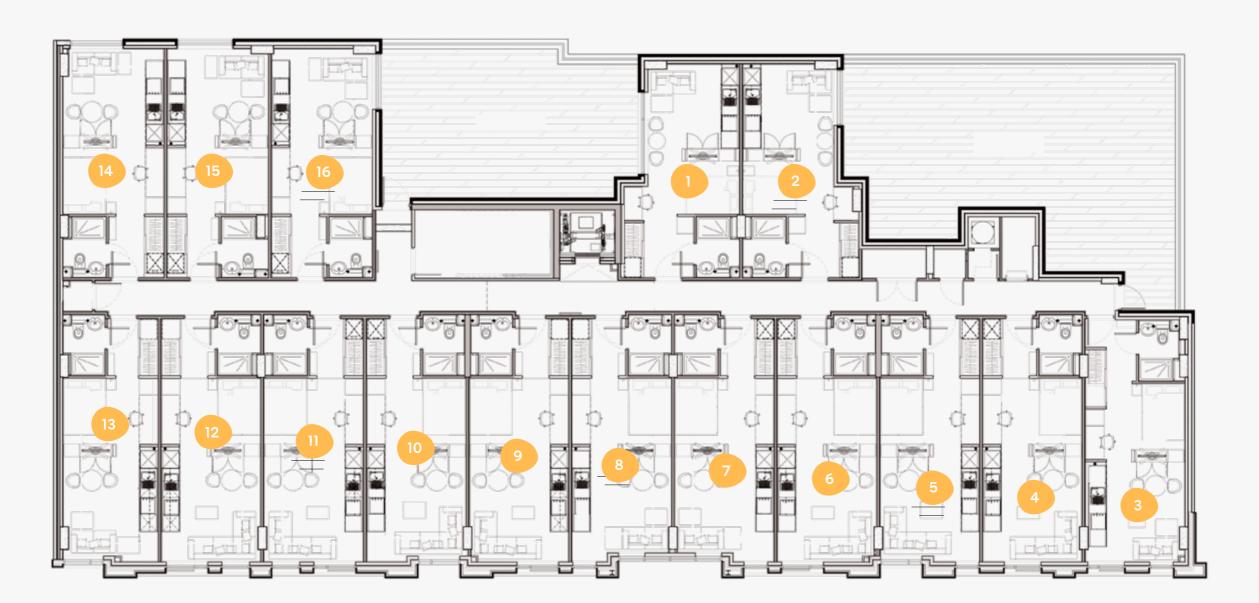

#### First Floor

73 Cookridge Street, Leeds, LS2 3AW

Superior

Deluxe

**Executive** 

Premium

Classic

| Flat | Size (sqm) |
|------|------------|
|      | 00 (0.0),  |

| 1  | 27.6 |
|----|------|
| 2  | 27.5 |
| 3  | 30.5 |
| 4  | 31.1 |
| 5  | 30.8 |
| 6  | 31.1 |
| 7  | 30.4 |
| 8  | 30.3 |
| 9  | 31.1 |
| 10 | 30.7 |
| 11 | 31.1 |
| 12 | 31.1 |
| 13 | 29.4 |
| 14 | 29.0 |
| 15 | 29.1 |
| 16 | 29.2 |