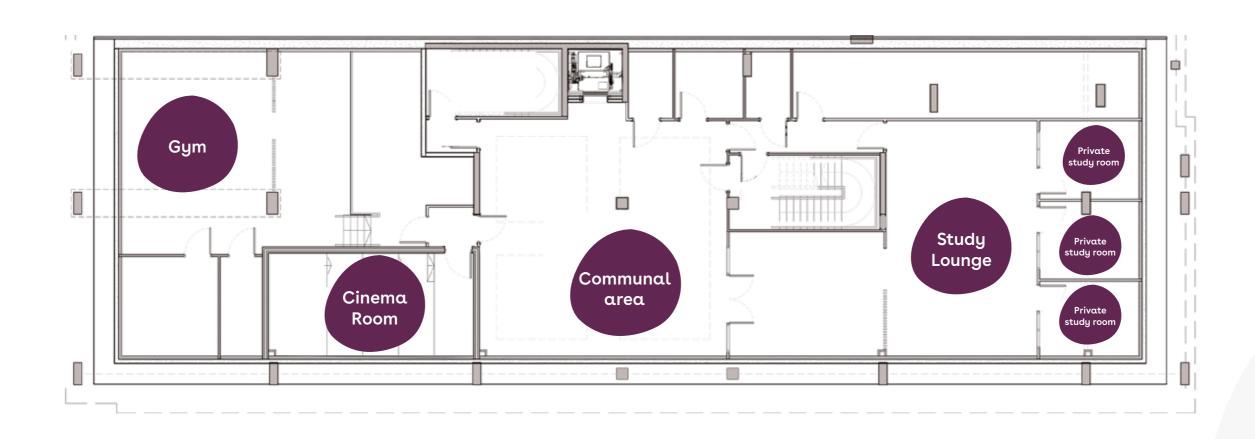

# The new way of living.

Situated behind YPP's head office, this is the perfect location for students or professionals wanting to be close to university campuses. Also just a short walk to the city centre you will be surrounded by shops, takeaways, bars, restaurants and everything else Leeds has to offer.

### Building features.





0.8km from

train station







Study spaces



Games area



All bills included



Lift access



City centre location



Good transport links



Secure fob entry



Limited parking available

#### LG

#### **Lower Ground**

73 Cookridge Street, Leeds, LS2 3AW



### GF

#### **Ground Floor**

73 Cookridge Street, Leeds, LS2 3AW









#### First Floor

73 Cookridge Street, Leeds, LS2 3AW



Superior



Deluxe



**Executive** 



Premium



Classic

| Flat | Size (sqm) |
|------|------------|
|      | 00 (0.0),  |

| 1  | 27.6 |
|----|------|
| 2  | 27.5 |
| 3  | 30.5 |
| 4  | 31.1 |
| 5  | 30.8 |
| 6  | 31.1 |
| 7  | 30.4 |
| 8  | 30.3 |
| 9  | 31.1 |
| 10 | 30.7 |
| 11 | 31.1 |
| 12 | 31.1 |
| 13 | 29.4 |
| 14 | 29.0 |
| 15 | 29.1 |
| 16 | 29.2 |



2



#### Second Floor

73 Cookridge Street, Leeds, LS2 3AW



Superior



Deluxe



Executive



Premium



Classic

| Flat | Size (sqm) |
|------|------------|
| 17   | 27.6       |
| 18   | 27.5       |
|      |            |
| 19   | 30.5       |
| 20   | 31.1       |
| 21   | 30.7       |
| 2