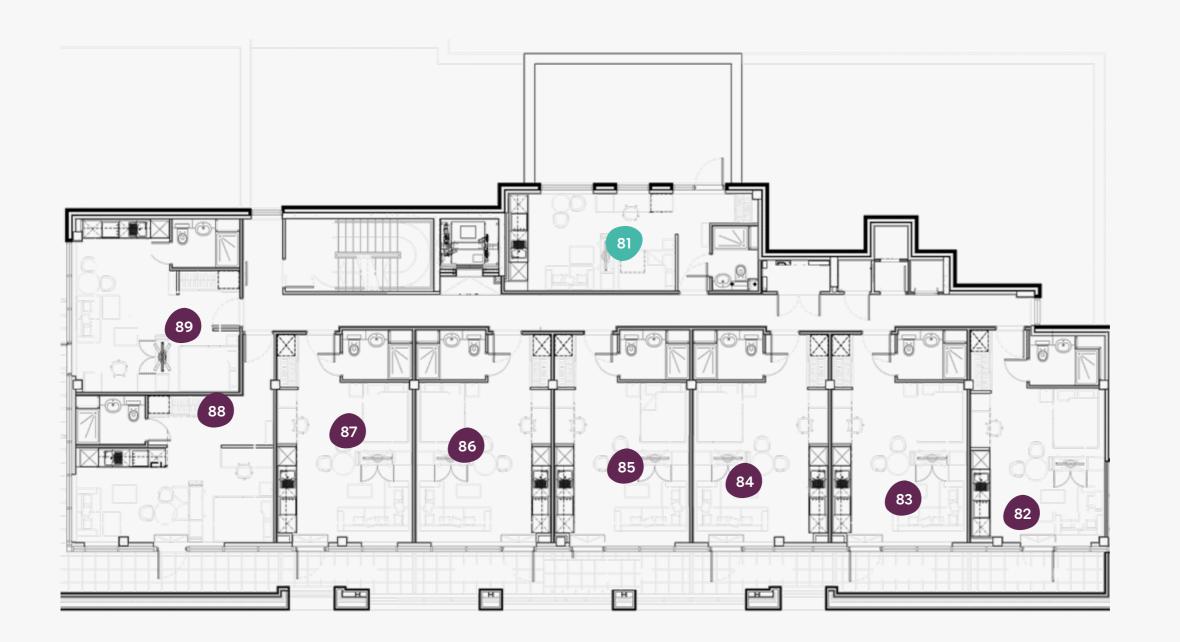

#### Sixth Floor

73 Cookridge Street, Leeds, LS2 3AW

Flat Size (sqm)

| 81 | 27.4 |
|----|------|
| 82 | 31.5 |
| 83 | 32.1 |
| 84 | 32.1 |
| 85 | 32.1 |
| 86 | 32.1 |
| 87 | 32.1 |
| 88 | 34.8 |
| 89 | 32.1 |

7

#### Seventh Floor

73 Cookridge Street, Leeds, LS2 3AW

Superior

Deluxe

Executive

Premium

Flat

Classic

Size (sqm)

| 90 | 27.4 |
|----|------|
| 91 | 31.5 |
| 92 | 32.1 |
| 93 | 32.1 |
| 94 | 32.1 |
| 95 | 32.1 |
| 96 | 32.2 |