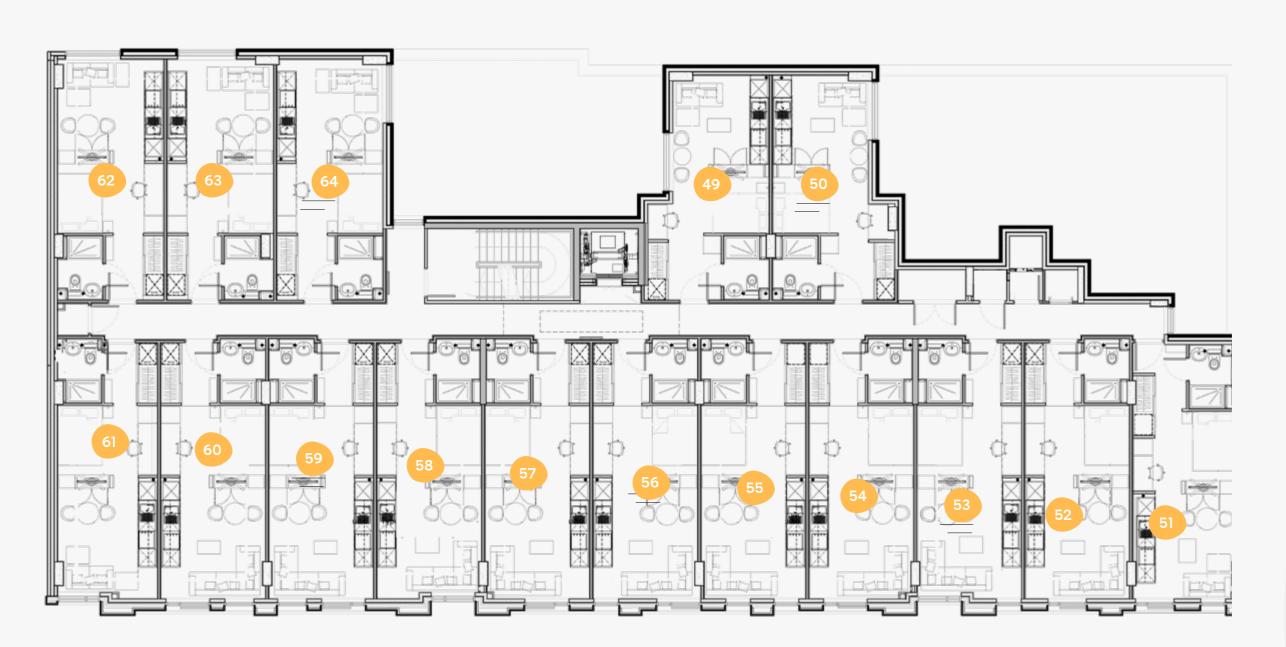

#### Fourth Floor

73 Cookridge Street, Leeds, LS2 3AW

Superior

Deluxe

**Executive** 

**Premium** 

Classic

| Flat | Size (sqm) |
|------|------------|
| 49   | 27.6       |
| 50   | 27.5       |
| 51   | 30.5       |
| 52   | 31.1       |
| 53   | 30.8       |
| 54   | 31.1       |
| 55   | 31.1       |
| 56   | 31.1       |
| 57   | 31.1       |
| 58   | 30.7       |
| 59   | 31.1       |
| 60   | 31.1       |
| 61   | 29.4       |
| 62   | 29.0       |
| 63   | 29.4       |

5

#### Fifth Floor

73 Cookridge Street, Leeds, LS2 3AW

Superior

Deluxe

**Executive** 

Premium

Classic

| Flat | Size (sqm) |
|------|------------|
| 65   | 27.6       |
| 66   | 27.5       |
| 67   | 30.5       |
| 68   | 31.1       |
| 69   | 30.8       |
| 70   | 31.1       |
| 71   | 31.1       |
| 72   | 31.1       |
| 73   | 31.1       |
| 74   | 30.7       |
| 75   | 31.1       |
| 76   | 31.1       |
| 77   | 29.4       |
| 78   | 29.0       |
| 79   | 29.1       |
| 80   | 29.2       |

6