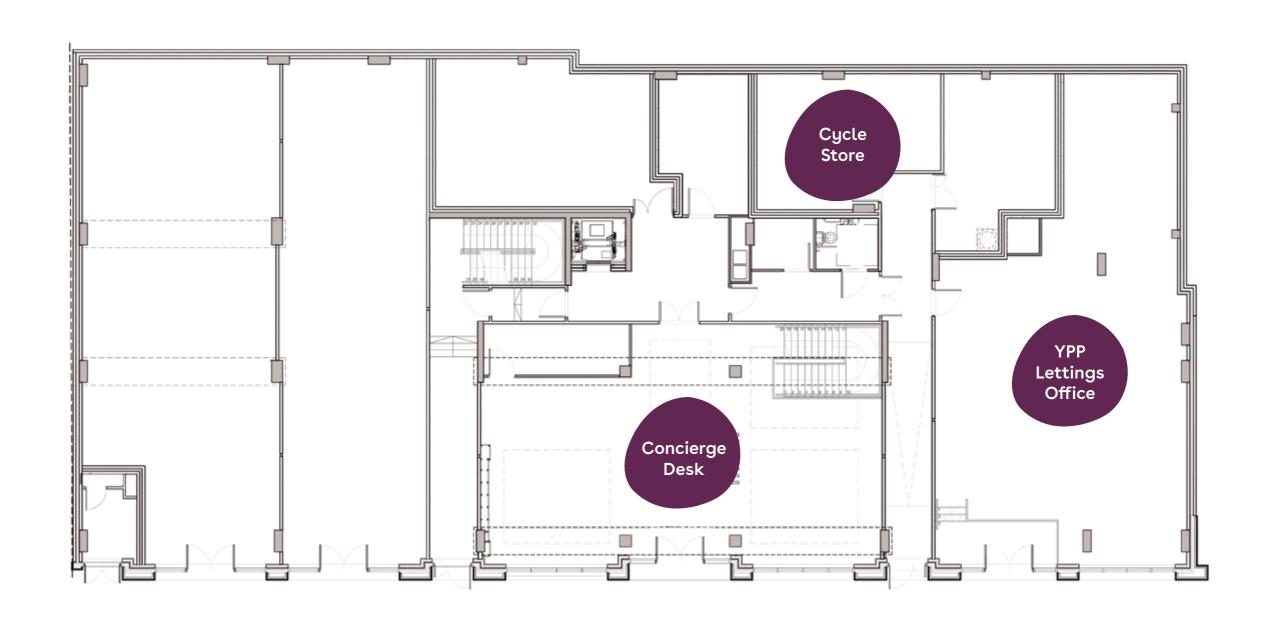

# The new way of living.

Situated behind YPP's head office, this is the perfect location for students or professionals wanting to be close to university campuses. Also just a short walk to the city centre you will be surrounded by shops, takeaways, bars, restaurants and everything else Leeds has to offer.

### Building features.





0.8km from

train station







Study spaces



Games area



All bills included



Lift access



City centre location



Good transport links



Secure fob entry



Limited parking available

#### LG

#### **Lower Ground**

73 Cookridge Street, Leeds, LS2 3AW



### GF

#### **Ground Floor**

73 Cookridge Street, Leeds, LS2 3AW









#### First Floor

73 Cookridge Street, Leeds, LS2 3AW



Superior



Deluxe



**Executive** 



Premium



Classic

| Flat | Size (sqm) |
|------|------------|
|      | 00 (0.0),  |

| 1  | 27.6 |
|----|------|
| 2  | 27.5 |
| 3  | 30.5 |
| 4  | 31.1 |
| 5  | 30.8 |
| 6  | 31.1 |
| 7  | 30.4 |
| 8  | 30.3 |
| 9  | 31.1 |
| 10 | 30.7 |
| 11 | 31.1 |
| 12 | 31.1 |
| 13 | 29.4 |
| 14 | 29.0 |
| 15 | 29.1 |
| 16 | 29.2 |



2



#### Second Floor

73 Cookridge Street, Leeds, LS2 3AW



Superior



Deluxe



Executive



Premium



Classic

| Flat | Size (sqm) |
|------|------------|
| 17   | 27.6       |
| 18   | 27.5       |
|      |            |
| 19   | 30.5       |
| 20   | 31.1       |
| 21   | 30.7       |
| 22   | 31.0       |
| 23   | 31.1       |
| 24   | 31.1       |
| 25