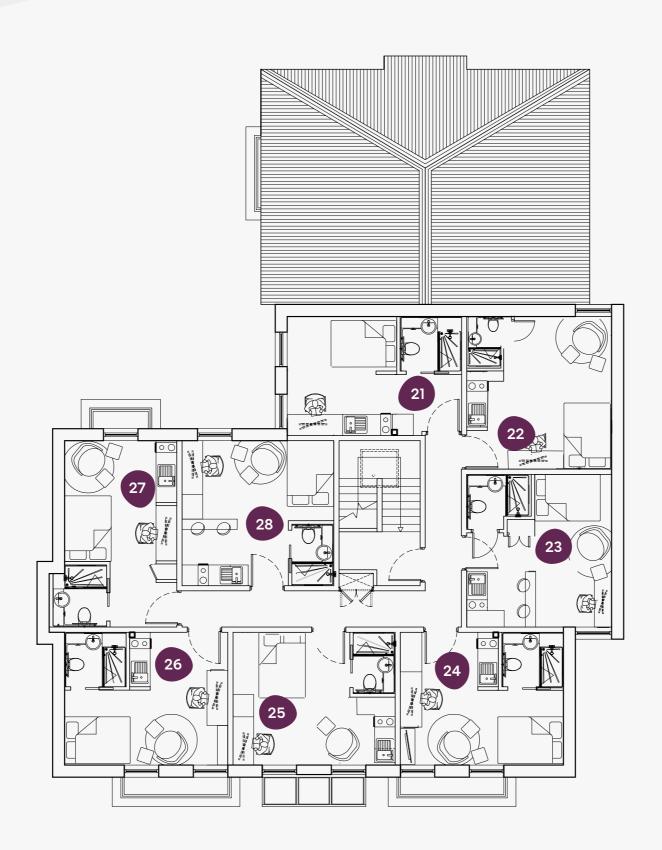

## Lofthouse Residence

2

#### Second Floor

78 Lofthouse Place, Leeds, LS2 9EX

| Flat Size (sqm) |      |
|-----------------|------|
| 20              | 18.4 |
| 21              | 17.2 |
| 22              | 18.5 |
| 23              | 18.5 |
| 24              | 18.1 |
| 25              | 18.0 |
| 26              | 18.2 |
| 27              | 18.1 |
| 28              | 18.4 |