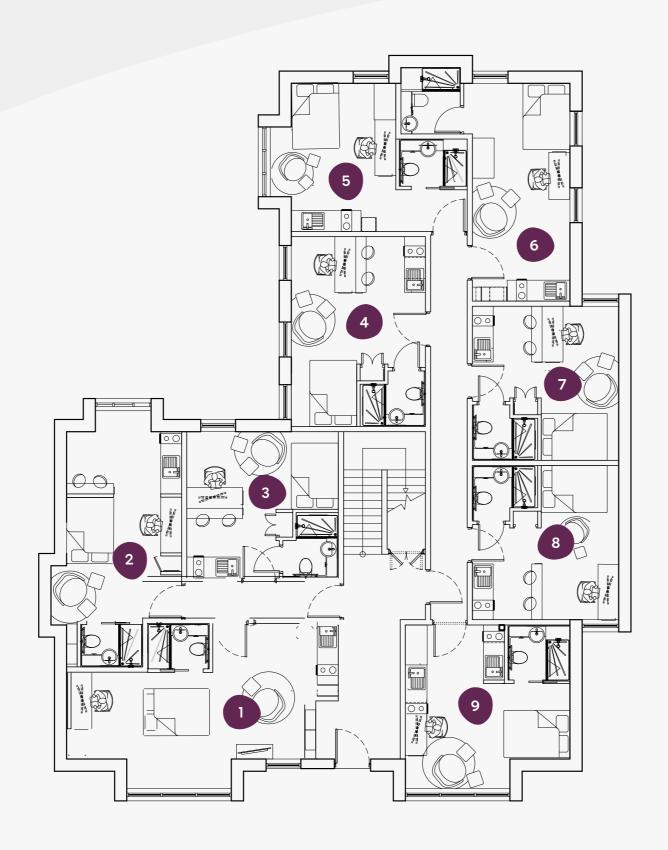

## Lofthouse Residence

GF

#### **GroundFloor**

78 Lofthouse Place, Leeds, LS2 9EX

| Flat | Size (sqm) |
|------|------------|
| 1    | 26.6       |
| 2    | 24.1       |
| 3    | 18.2       |
| 4    | 20.9       |
| 5    | 19.3       |
| 6    | 21.2       |
| 7    | 18.5       |
| 8    | 18.5       |
| 9    | 20.7       |