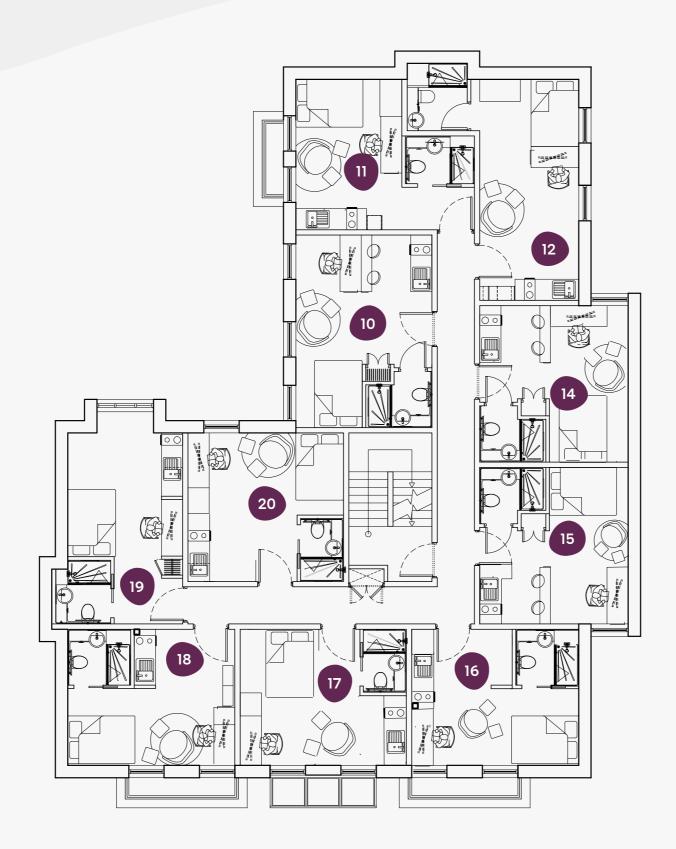

## Lofthouse Residence

#### First Floor

78 Lofthouse Place, Leeds, LS2 9EX

| Flat Size (sqm) |      |
|-----------------|------|
| 10              | 20.9 |
| 11              | 18.1 |
| 12              | 21.1 |
| 14              | 18.5 |
| 15              | 18.5 |
| 16              | 18.1 |
| 17              | 18.0 |
| 18              | 18.1 |
| 19              | 19.2 |