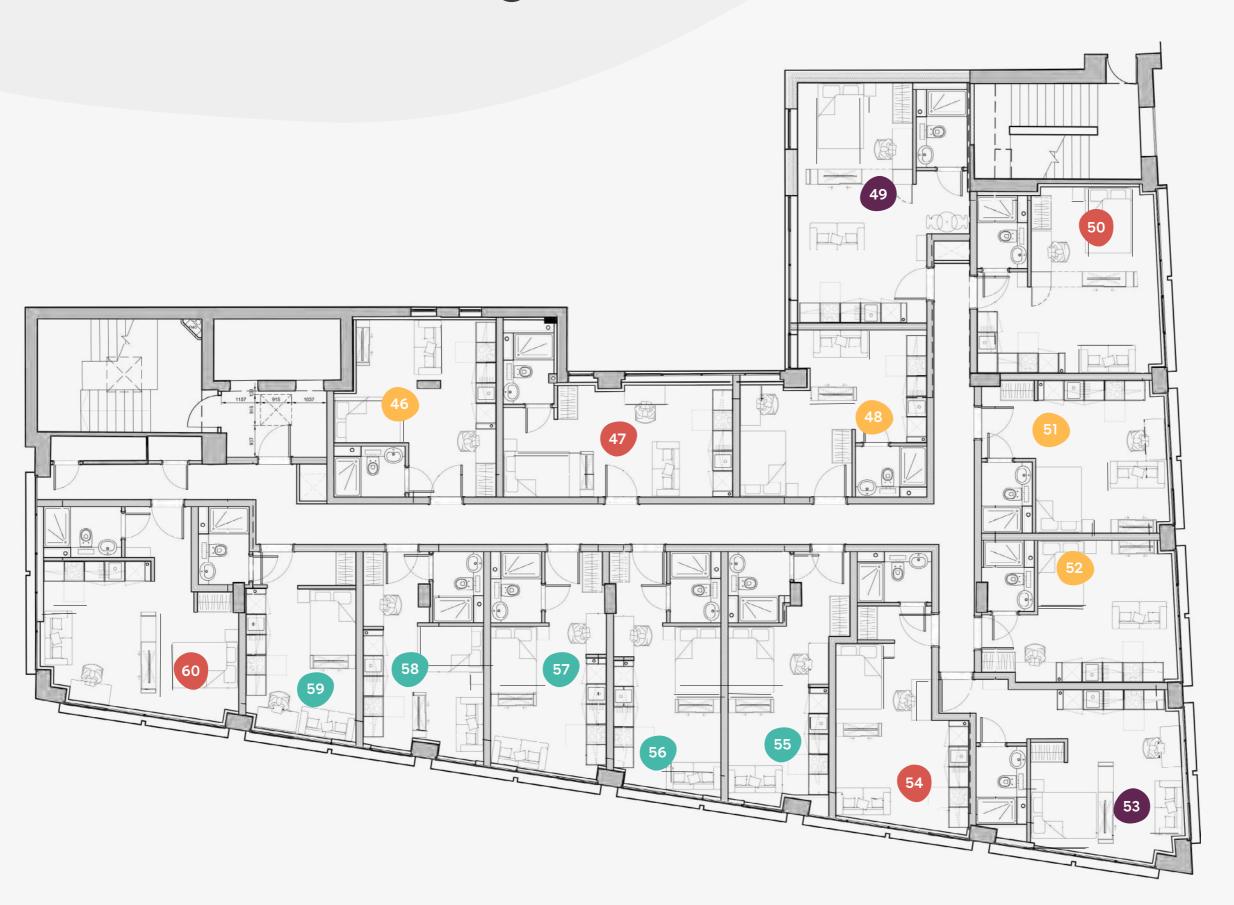

#### Fourth floor

31 John Dalton Street, M2 6AL

Superior

Deluxe

Executive

| Flat | Size (sqm) |
|------|------------|
| 46   | 23.5       |
| 47   | 25.2       |
| 48   | 24.1       |
| 49   | 32.1       |
| 50   | 28.6       |
| 51   | 24.2       |
| 52   | 23.2       |
| 53   | 28.9       |
| 54   | 24.5       |
| 55   | 23.3       |
| 56   | 22.2       |
| 57   | 21.9       |
| 58   | 20.8       |
| 59   | 20.8       |
| 60   | 30.5       |