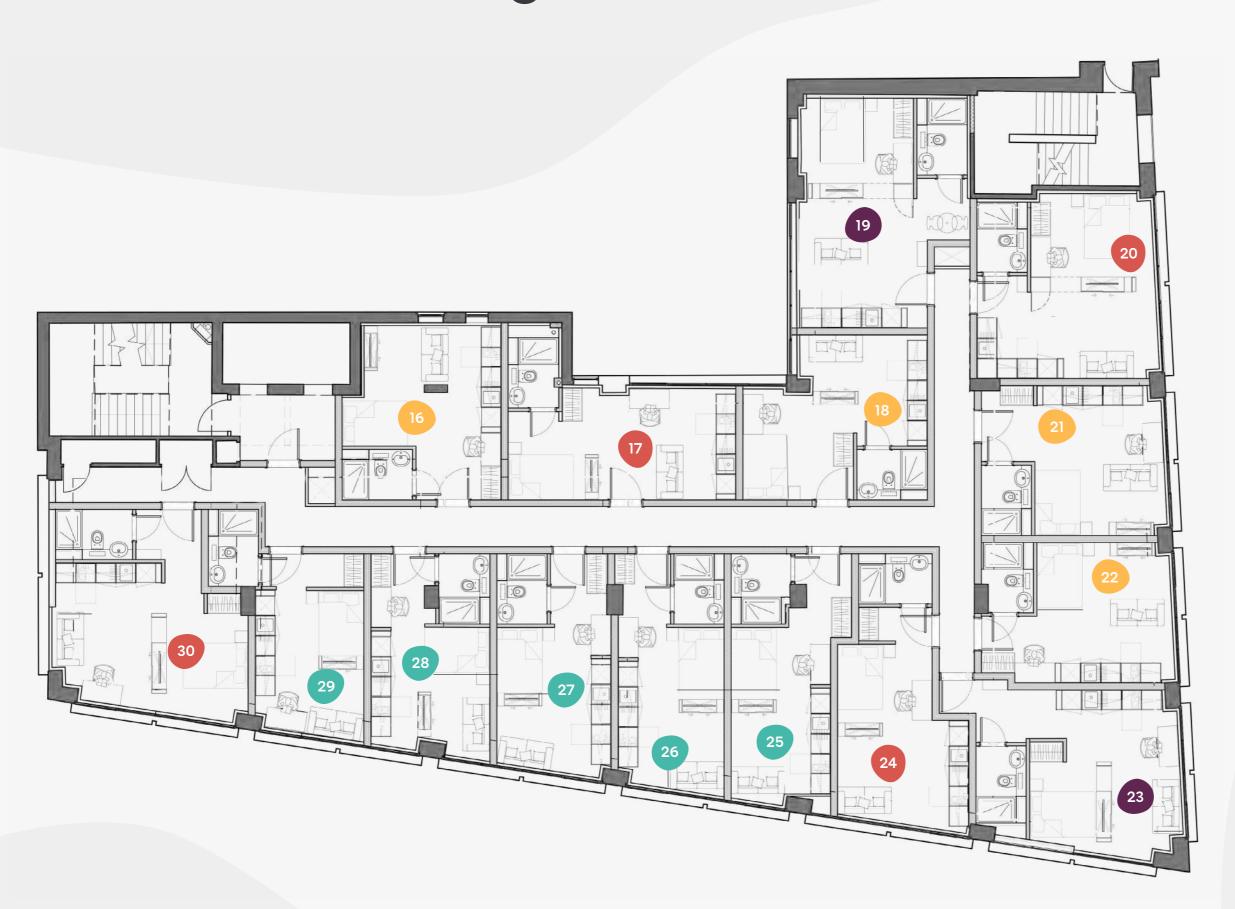

2

#### Second floor

31 John Dalton Street, M2 6AL

Superior

Deluxe

Executive

| Flat | Size (sqm) |
|------|------------|
| 16   | 23.3       |
| 17   | 24.7       |
| 18   | 24.1       |
| 19   | 31.0       |
| 20   | 28.8       |
| 21   | 24.0       |
| 22   | 23.2       |
| 23   | 29.4       |
| 24   | 24.5       |
| 25   | 23.3       |
| 26   | 22.1       |
| 27   | 21.8       |
| 28   | 20.8       |
| 29   | 20.8       |
| 30   | 30.5       |