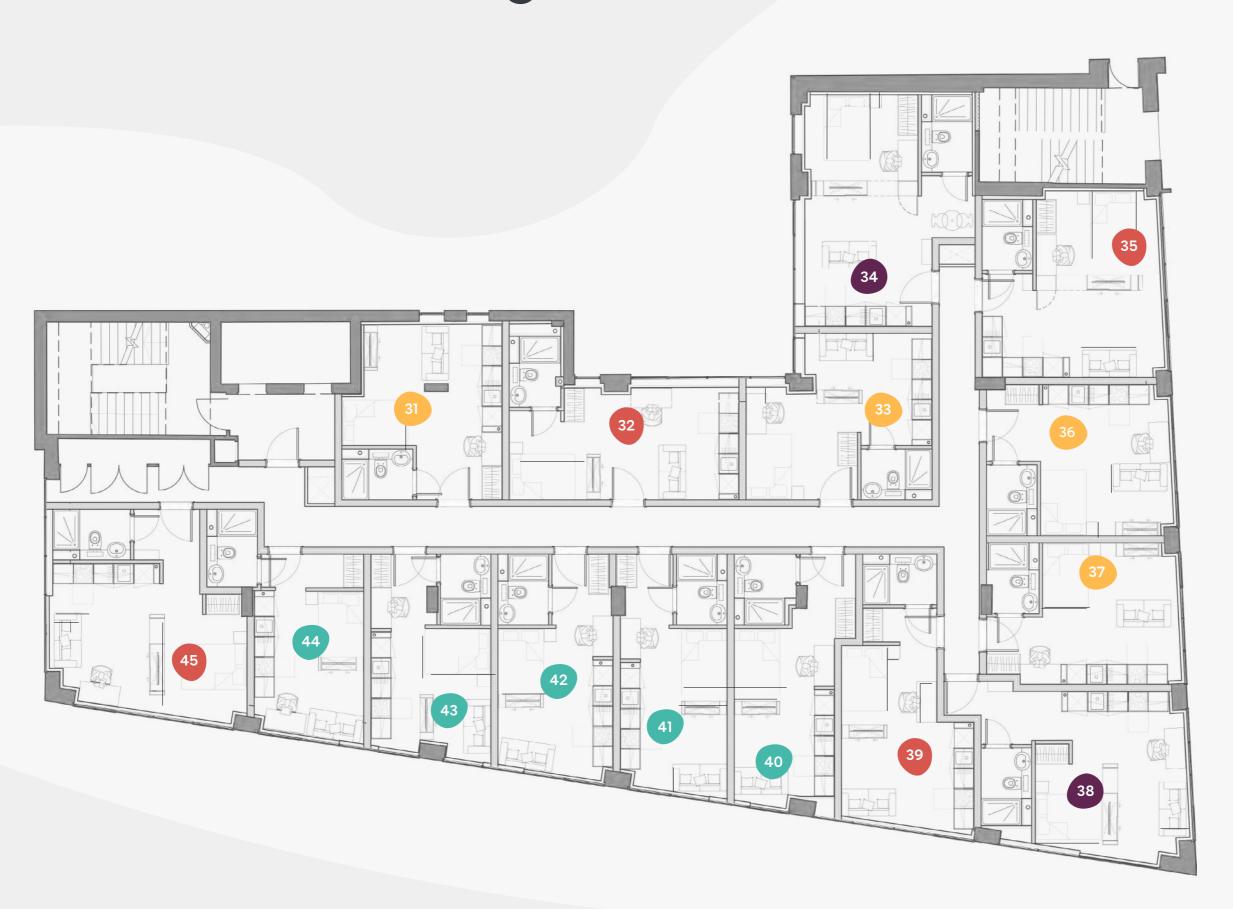

3

#### Third floor

31 John Dalton Street, M2 6AL

Superior

Deluxe

Executive

| Flat                 | Size (sqm)                   |
|----------------------|------------------------------|
| 31                   | 23.3                         |
| 32                   | 25.3                         |
| 33                   | 24.1                         |
| 34                   | 31.1                         |
| 35                   | 28.6                         |
| 36                   | 24.1                         |
| 37                   | 23.2                         |
|                      |                              |
| 38                   | 29.5                         |
| 39                   | 29.5<br>24.4                 |
|                      |                              |
| 39                   | 24.4                         |
| 39<br>40             | 24.4<br>23.2                 |
| 39<br>40<br>41       | 24.4<br>23.2<br>22.1         |
| 39<br>40<br>41<br>42 | 24.4<br>23.2<br>22.1<br>21.9 |