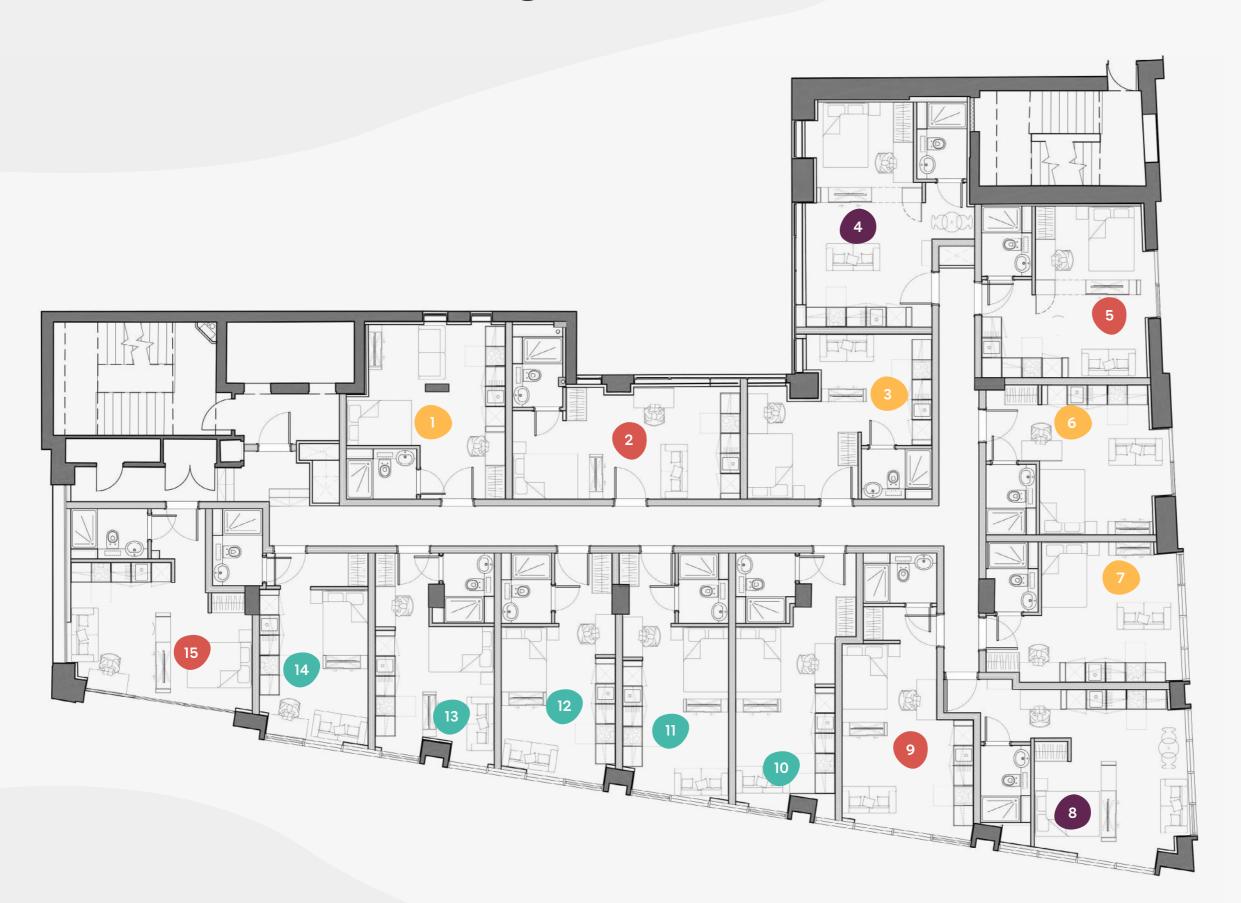

1

#### First floor

31 John Dalton Street, M2 6AL

Superior

Deluxe

Executive

| Flat | Size (sqm) |
|------|------------|
| 1    | 23.4       |
| 2    | 25.3       |
| 3    | 23.7       |
| 4    | 29.5       |
| 5    | 25.6       |
| 6    | 23.1       |
| 7    | 23.4       |
| 8    | 30.1       |
| 9    | 25.4       |
| 10   | 23.6       |
| 11   | 22.6       |
| 12   | 22.4       |
| 13   | 21.4       |
| 14   | 21.4       |
| 15   | 27.1       |