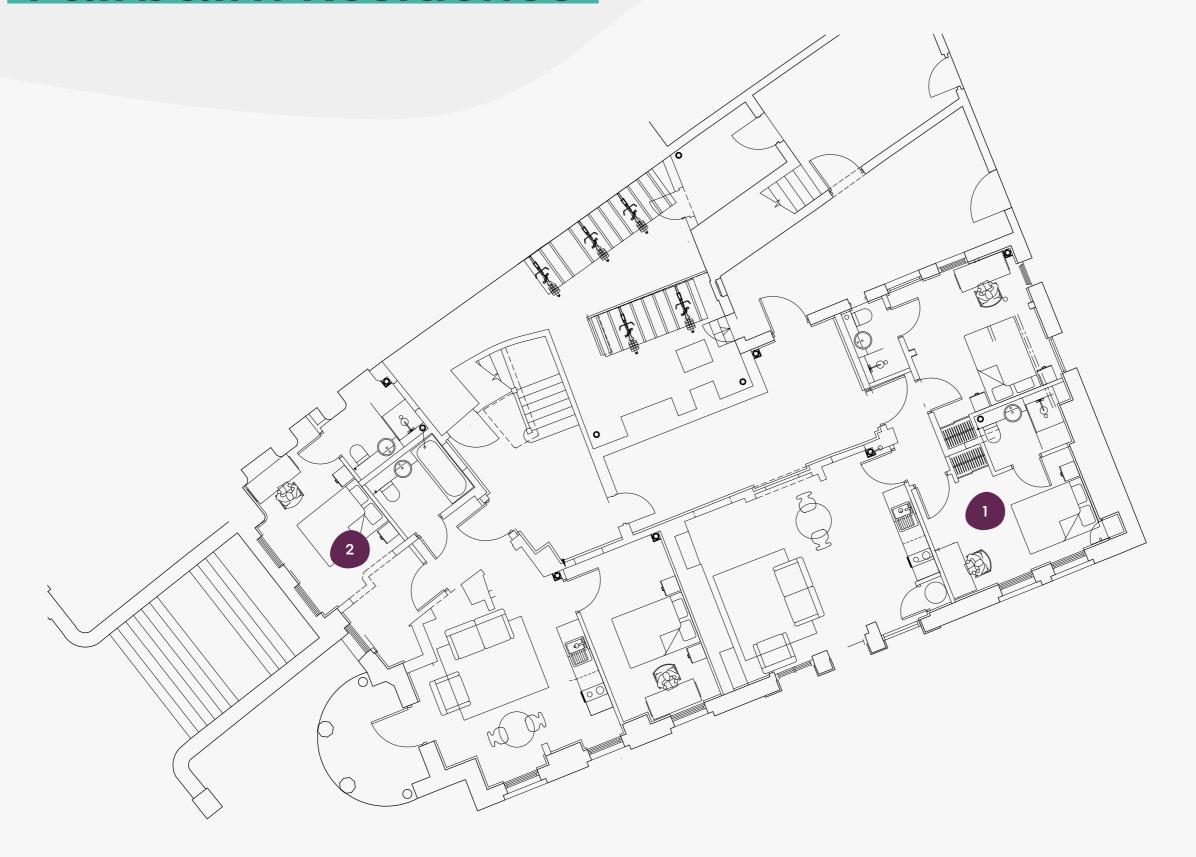

#### **Lower Ground**

12 Clarendon Road, Leeds, LS2 9NU

Flat

Size (sqm)

| 1 | 60.0 |
|---|------|
| 2 | 59.0 |

GF