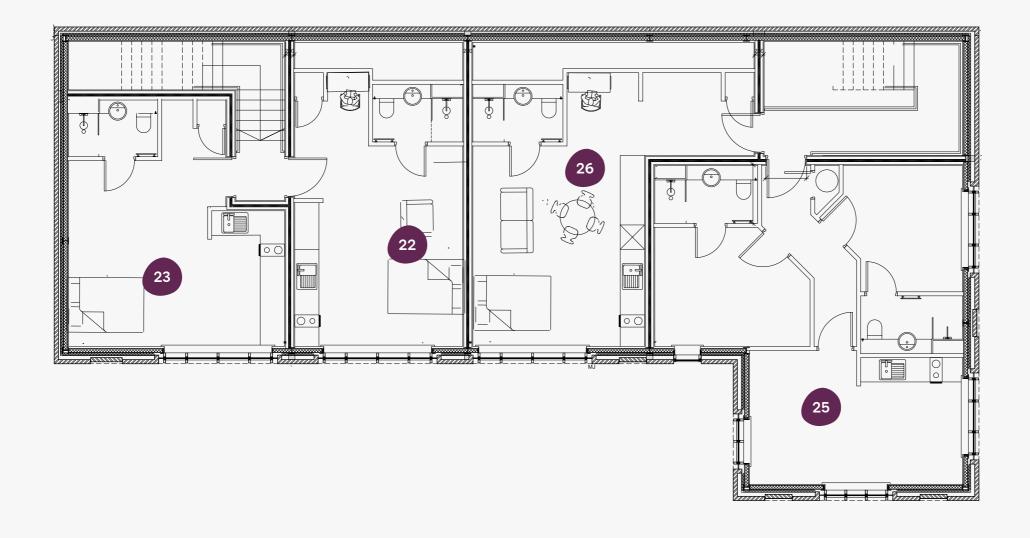

#### First Floor

12 Clarendon Road, Leeds, LS2 9NU

Flat Size (sqm)

| 22 | 27.0 |
|----|------|
| 23 | 29.0 |
| 26 | 33.0 |

Annexe