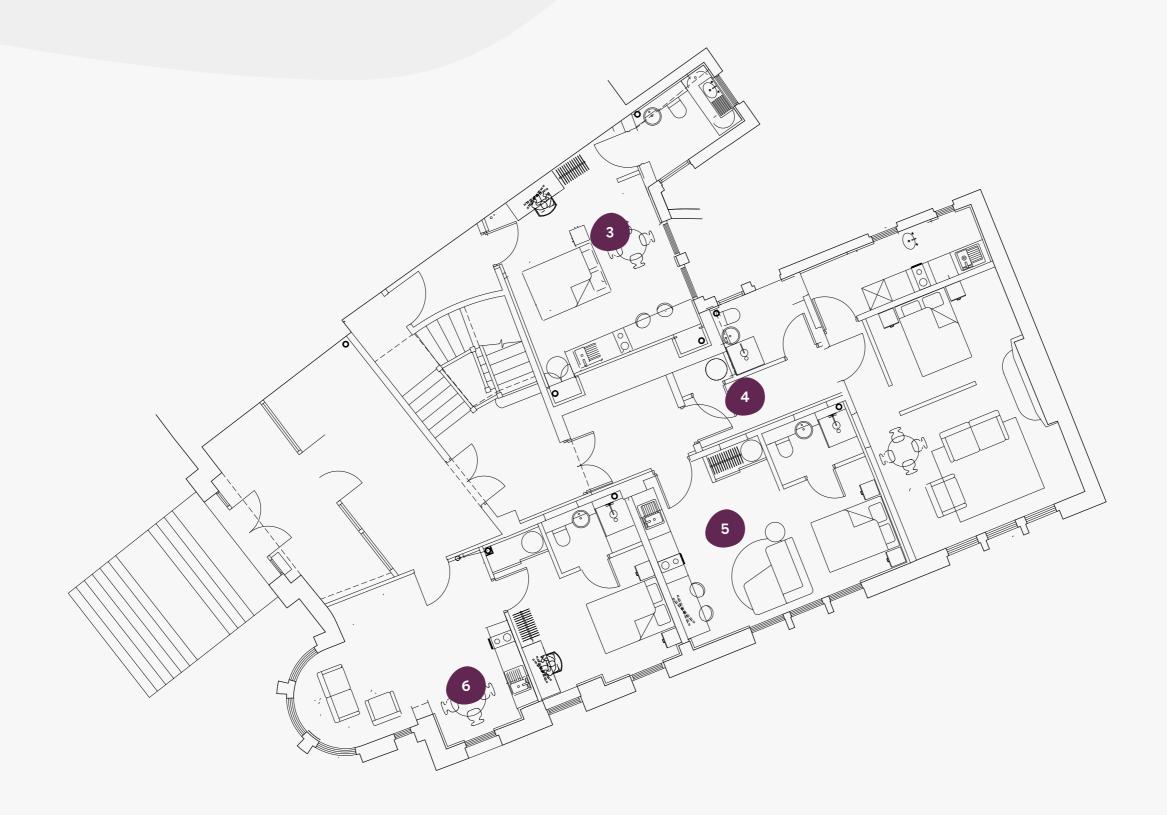

#### **Ground Floor**

12 Clarendon Road, Leeds, LS2 9NU

| 3 | 26.0 |
|---|------|
| 4 | 46.0 |
| 5 | 26.0 |
| 6 | 37.0 |