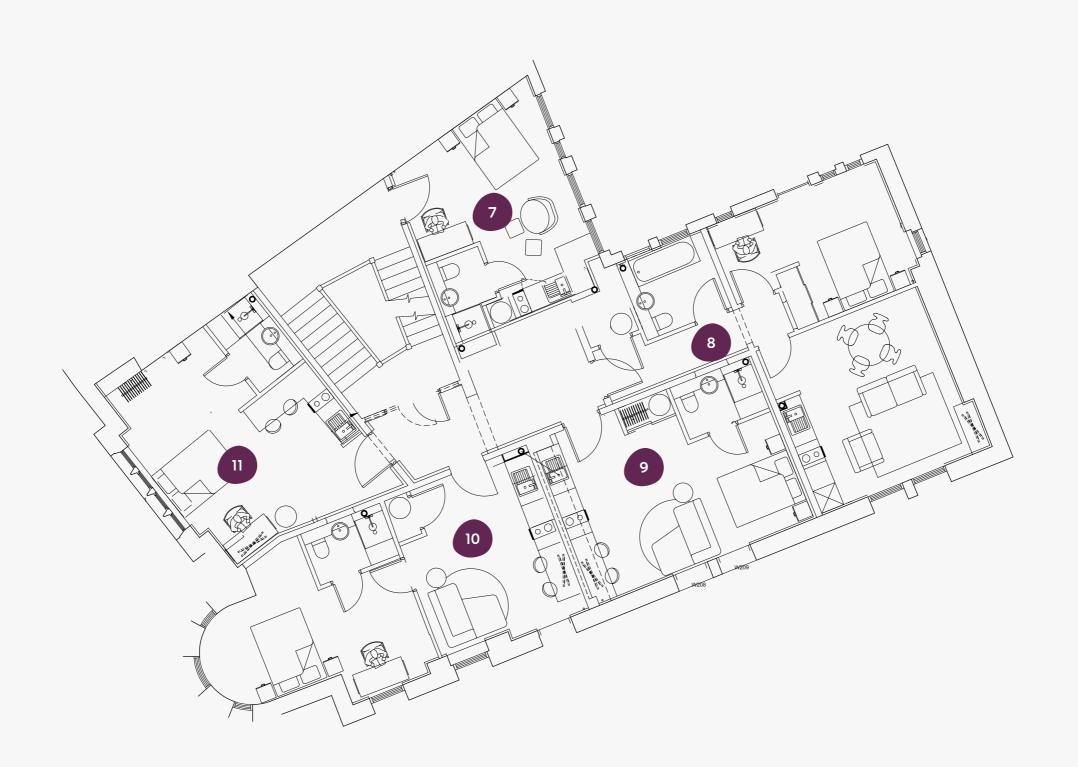

#### First Floor

12 Clarendon Road, Leeds, LS2 9NU

| lat Size (sqn |
|---------------|
| lat Size (sqr |

| 7  | 21.0 |
|----|------|
| 8  | 45.0 |
| 9  | 26.0 |
| 10 | 37.0 |
| 11 | 27.0 |

2