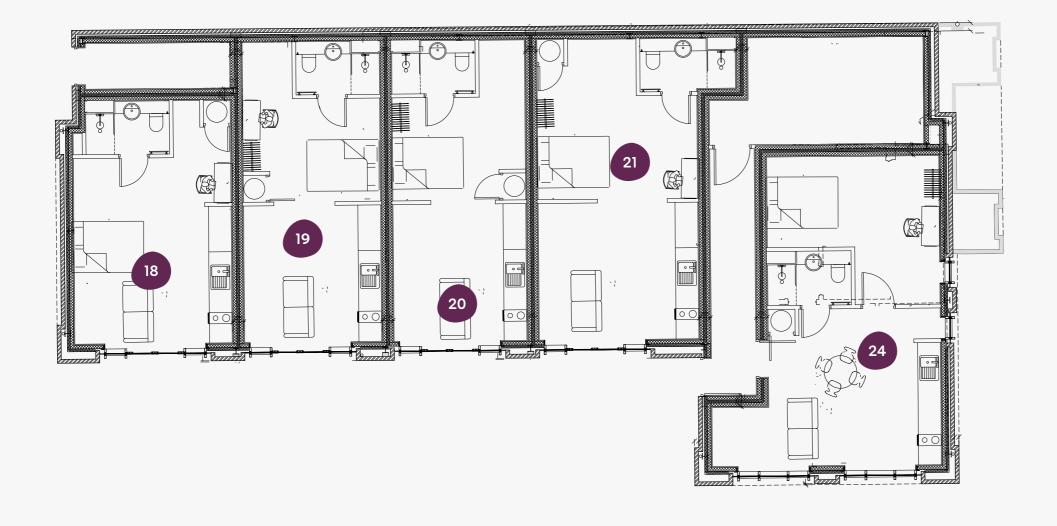

#### **Ground Floor**

12 Clarendon Road, Leeds, LS2 9NU

Flat Size (sqm)

| 18 | 26.0 |
|----|------|
| 19 | 26.0 |
| 20 | 26.0 |
| 21 | 34.0 |
| 24 | 39.0 |

Annexe

#### First Floor

12 Clarendon Road, Leeds, LS2 9NU

Flat Size (sqm)

| 22 | 27.0 |
|----|------|
| 23 | 29.0 |
| 26 | 33.0 |

Annexe