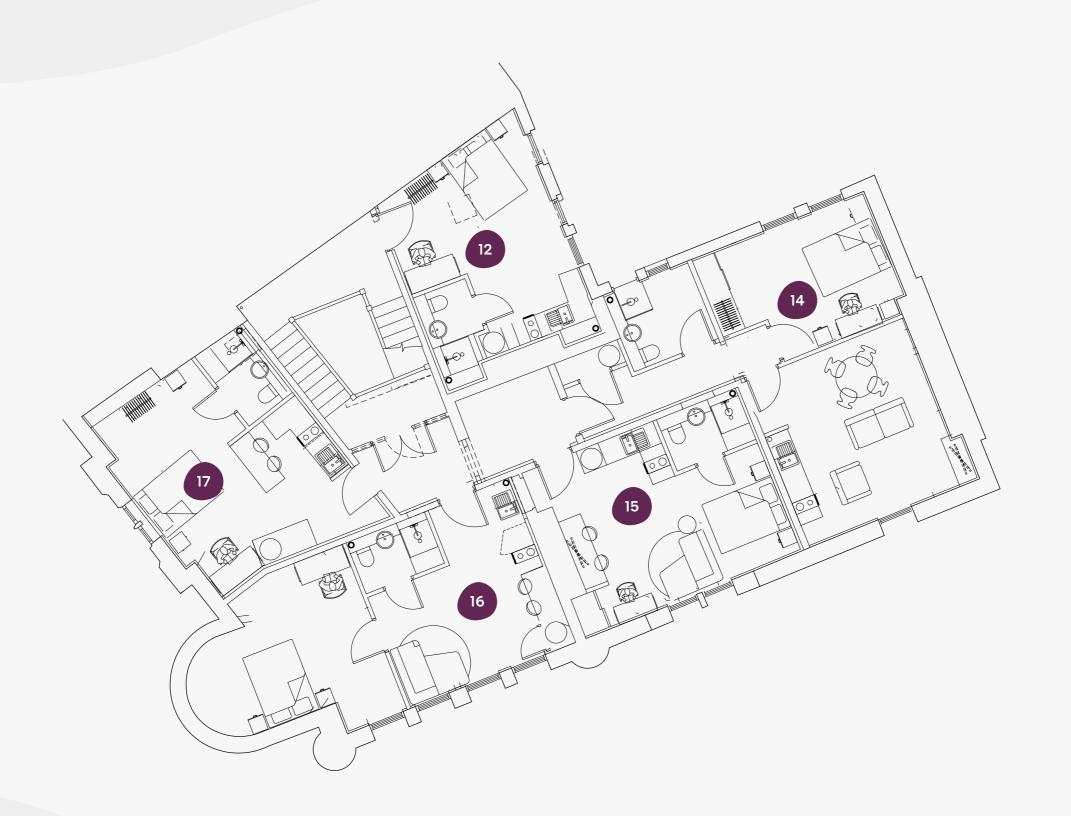

#### Second Floor

12 Clarendon Road, Leeds, LS2 9NU

| Flat | Size (sqm) |
|------|------------|
|      |            |

| 12 | 21.0 |
|----|------|
| 14 | 46.0 |
| 15 | 25.0 |
| 16 | 37.0 |
| 17 | 27.0 |

**GF** 

#### **Ground Floor**

12 Clarendon Road, Leeds, LS2 9NU

Flat Size (sqm)

| 18 | 26.0 |
|----|------|
| 19 | 26.0 |
| 20 | 26.0 |
| 21 | 34.0 |
| 24 | 39.0 |

Annexe