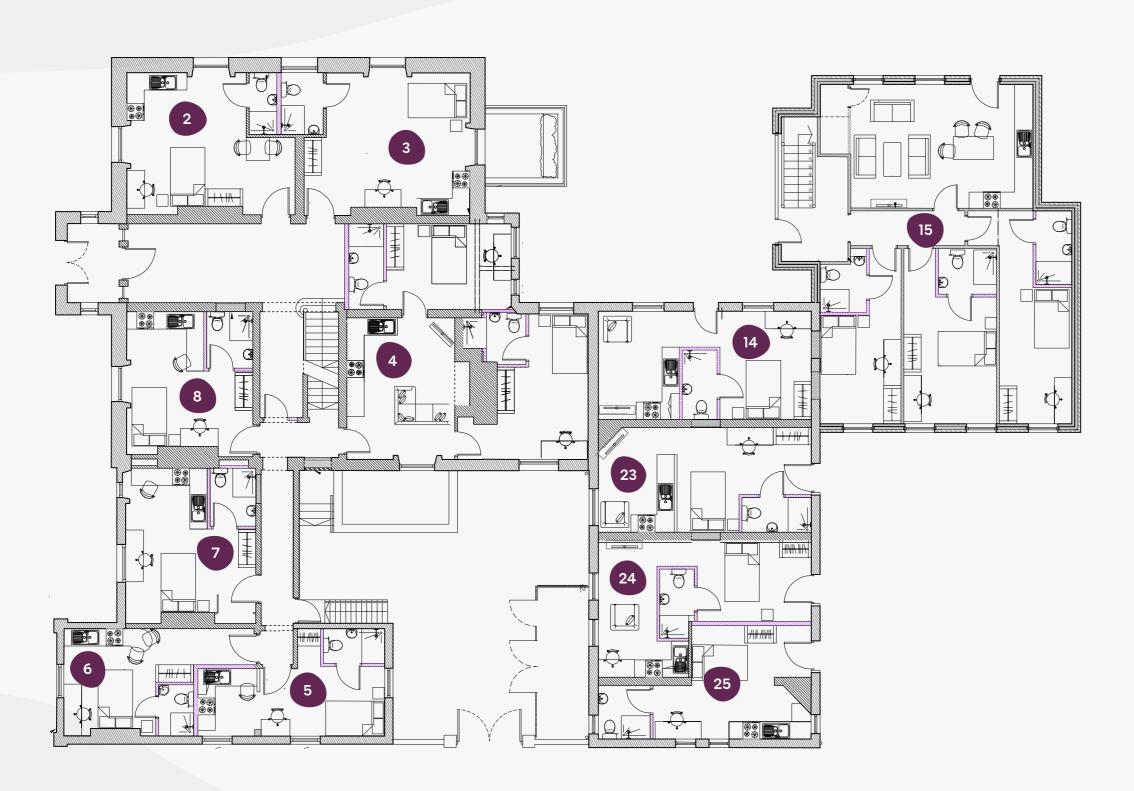

### Clarendon House

**GF** 

#### **GroundFloor**

20 Clarendon Road, Leeds, LS2 9PE

| Flat Size (sqm) |      |
|-----------------|------|
| 2               | 27.0 |
| 3               | 26.0 |
| 4               | 55.0 |
| 5               | 19.0 |
| 6               | 18.0 |
| 7               | 20.0 |
| 8               | 21.0 |
| 14              | 27.0 |
| 15              | 89.0 |
| 23              | 26.0 |
| 24              | 27.0 |
| 25              | 22.0 |
|                 |      |