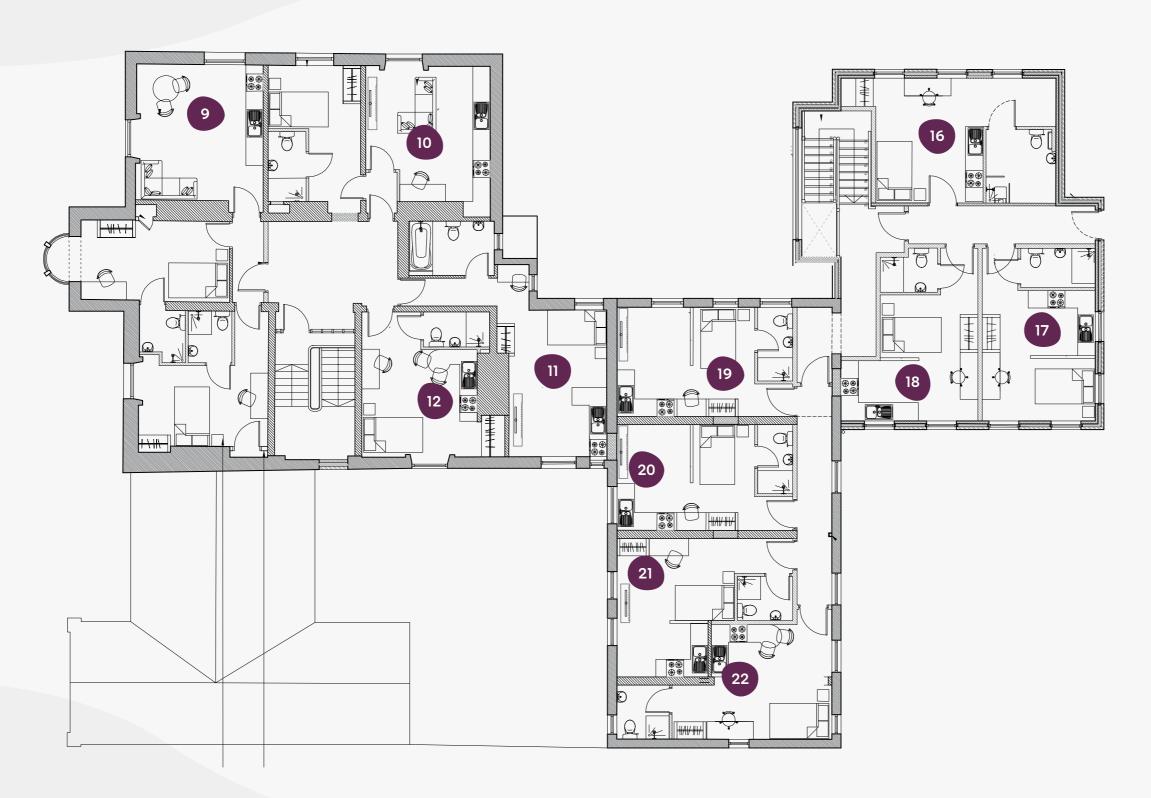

### Clarendon House

#### First Floor

20 Clarendon Road, Leeds, LS2 9PE

| Flat Size (sqm) |      |
|-----------------|------|
| 9               | 63.0 |
| 10              | 36.0 |
| 11              | 29.0 |
| 12              | 21.0 |
| 16              | 25.0 |
| 17              | 23.0 |
| 18              | 23.0 |
| 19              | 23.0 |
| 20              | 22.0 |
| 21              | 23.0 |
| 22              | 23.0 |