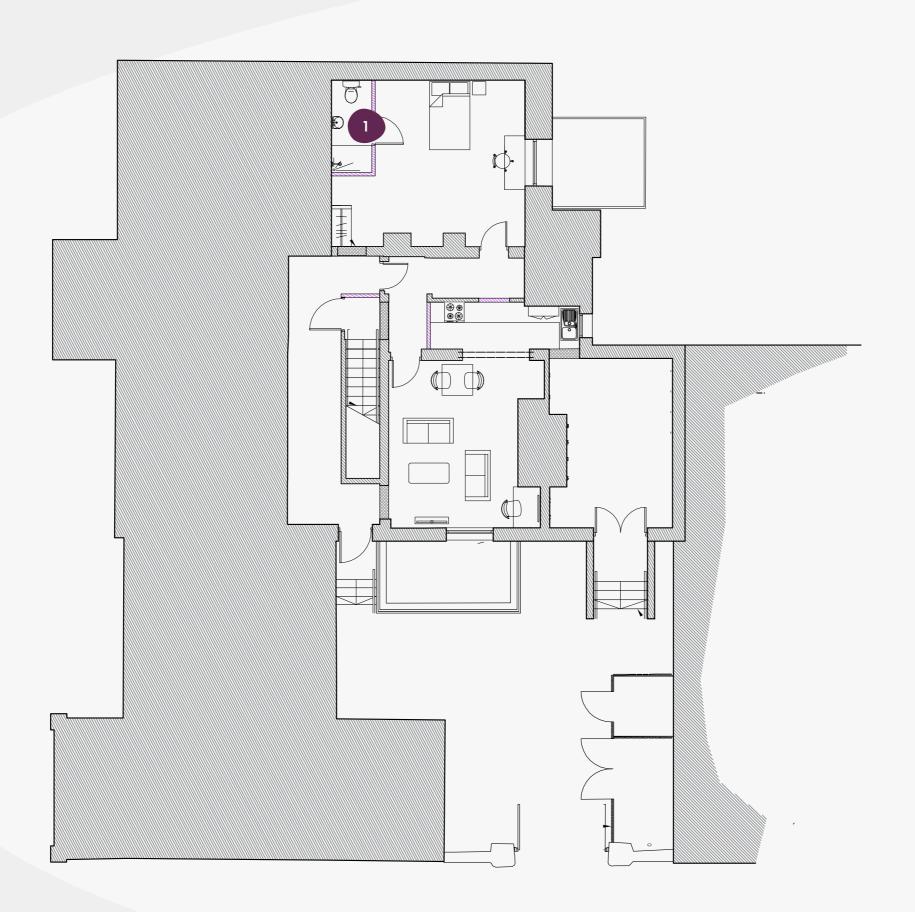

## Clarendon House

LG

#### **Lower Ground**

20 Clarendon Road, Leeds, LS2 9PE

Flat

Size (sqm)

1

66.0