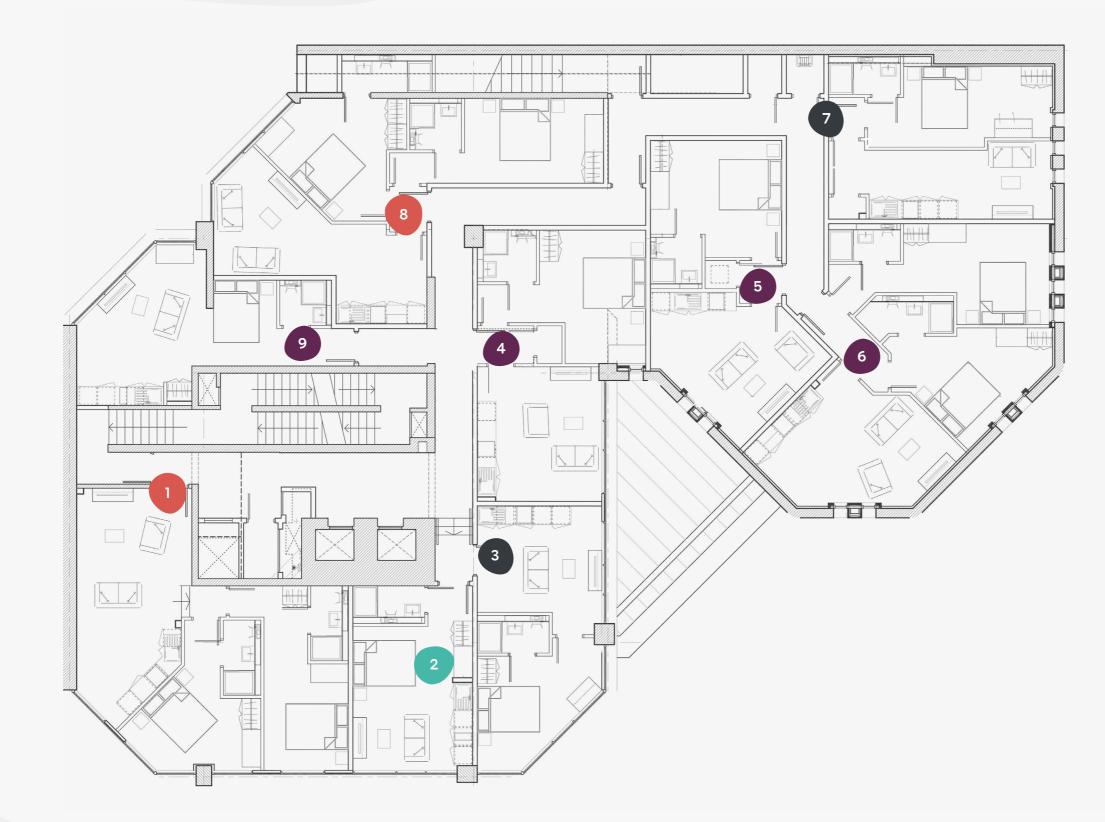

## **1** $\sqrt[]{}$ First Floor

2 Furnival Square, Sheffield, S2 4FR

| Flat | Size (sqm) |
|------|------------|
| 1    | 59.0       |
| 2    | 23.0       |
| 3    | 30.0       |
| 4    | 40.0       |
| 5    | 38.0       |
| 6    | 60.0       |
| 7    | 36.0       |
| 8    | 59.0       |
| 9    | 29.0       |