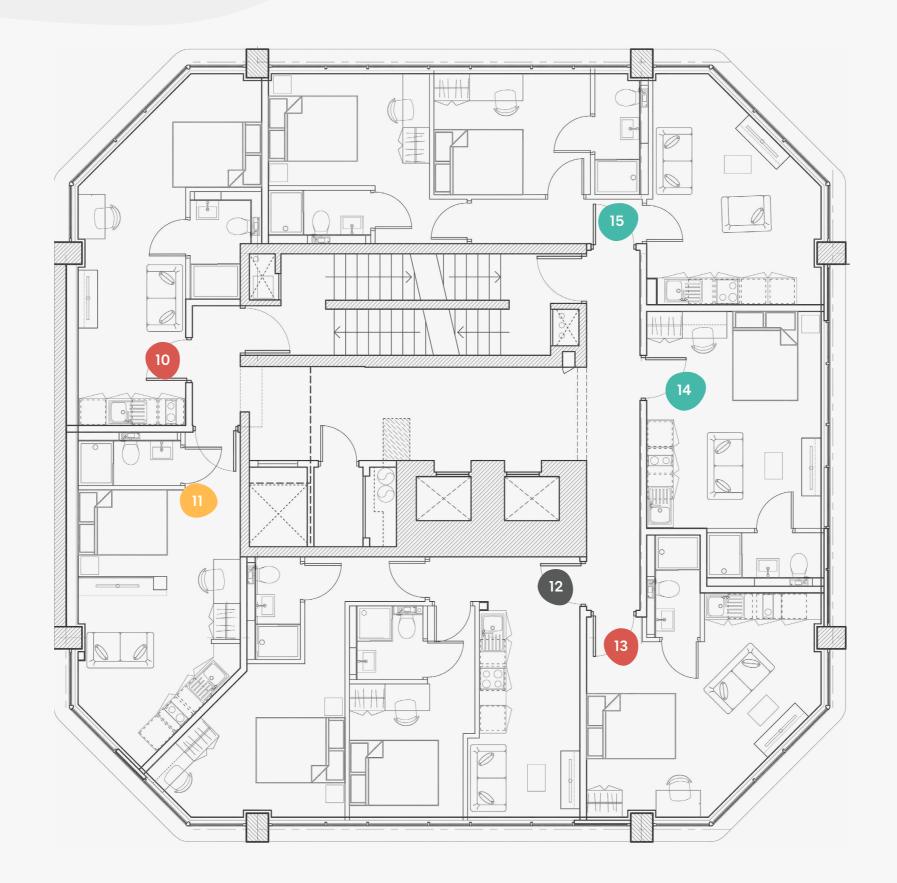

| Flat | Size (sqm) |
|------|------------|
| 10   | 24.0       |
| 11   | 24.0       |
| 12   | 48.0       |
| 13   | 25.0       |
| 14   | 22.0       |
| 15   | 51.0       |

| Flat | Size (sqm) |
|------|------------|
| 16   | 24.0       |
| 17   | 49.0       |
| 18   | 22.0       |
| 19   | 24.0       |
| 20   | 22.0       |
| 21   | 49.0       |