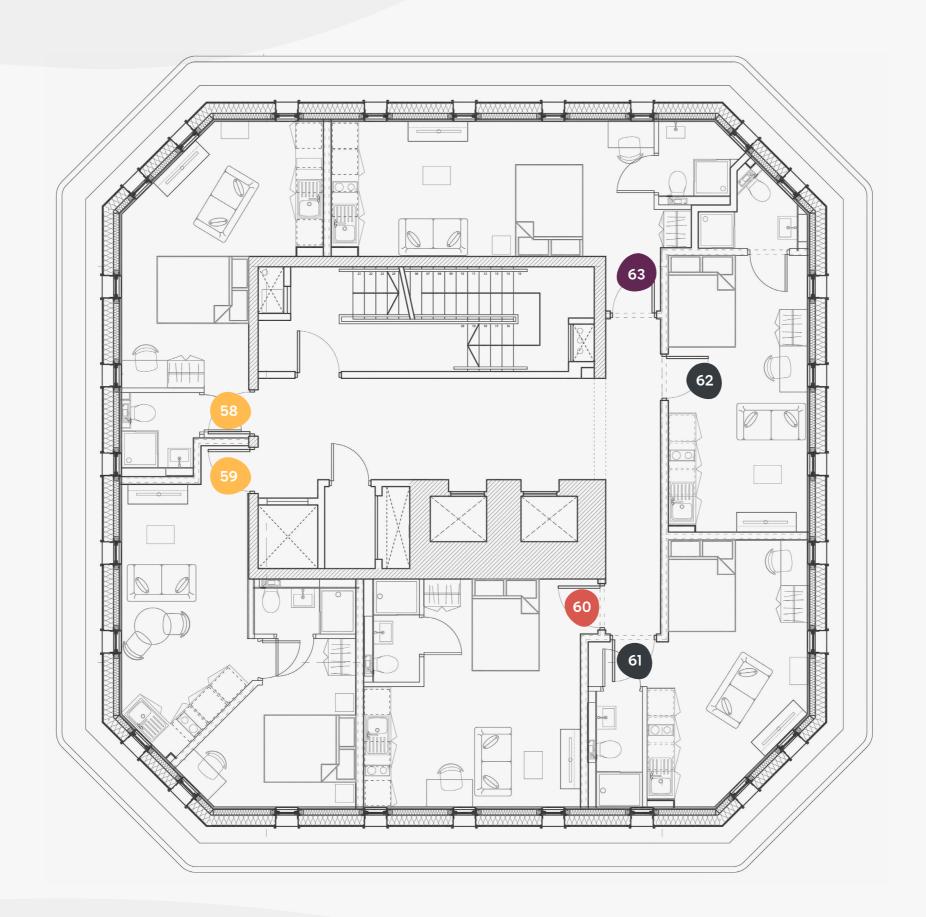

#### 10 Tenth Floor 2 Furnival Square, Sheffield, S2 4FR Superior

| Flat | Size (sqm) |
|------|------------|
| 58   | 23.0       |
| 59   | 31.0       |
| 60   | 24.0       |
| 61   | 22.0       |
| 62   | 22.0       |
| 63   | 26.0       |