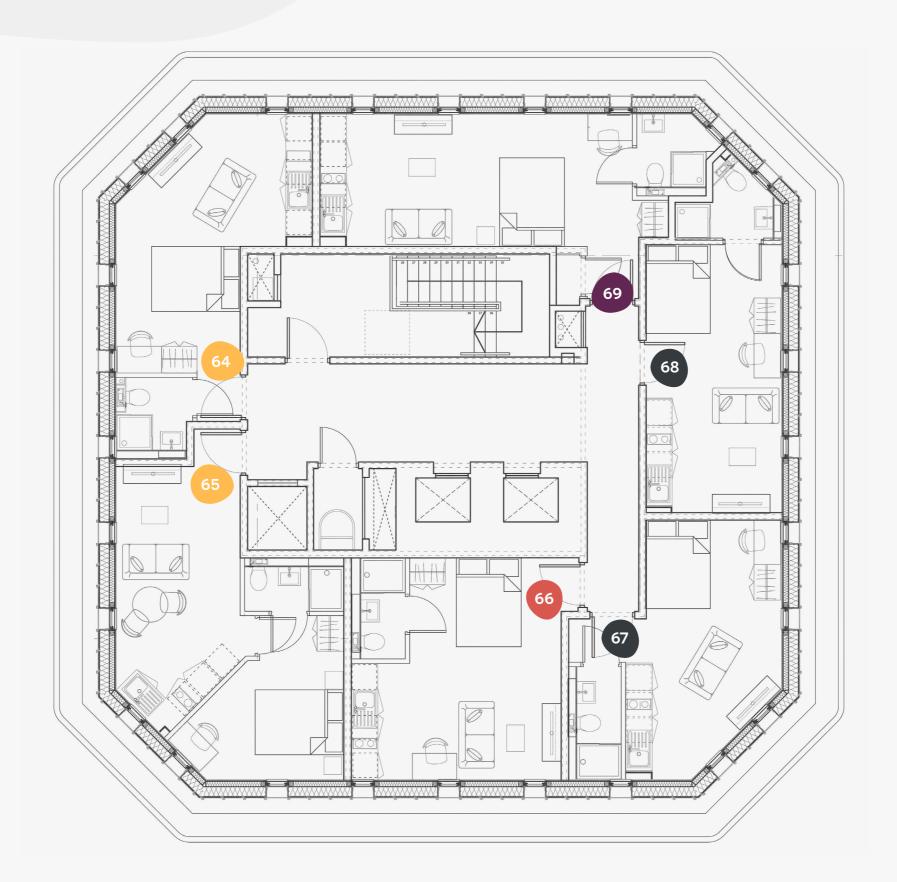

# **11** $\sqrt[]{}$ Eleventh Floor

2 Furnival Square, Sheffield, S2 4FR

| Flat Size (sqm) |      |
|-----------------|------|
| 64              | 23.0 |
| 65              | 31.0 |
| 66              | 24.0 |
| 67              | 22.0 |
| 68              | 22.0 |
| 69              | 27.0 |