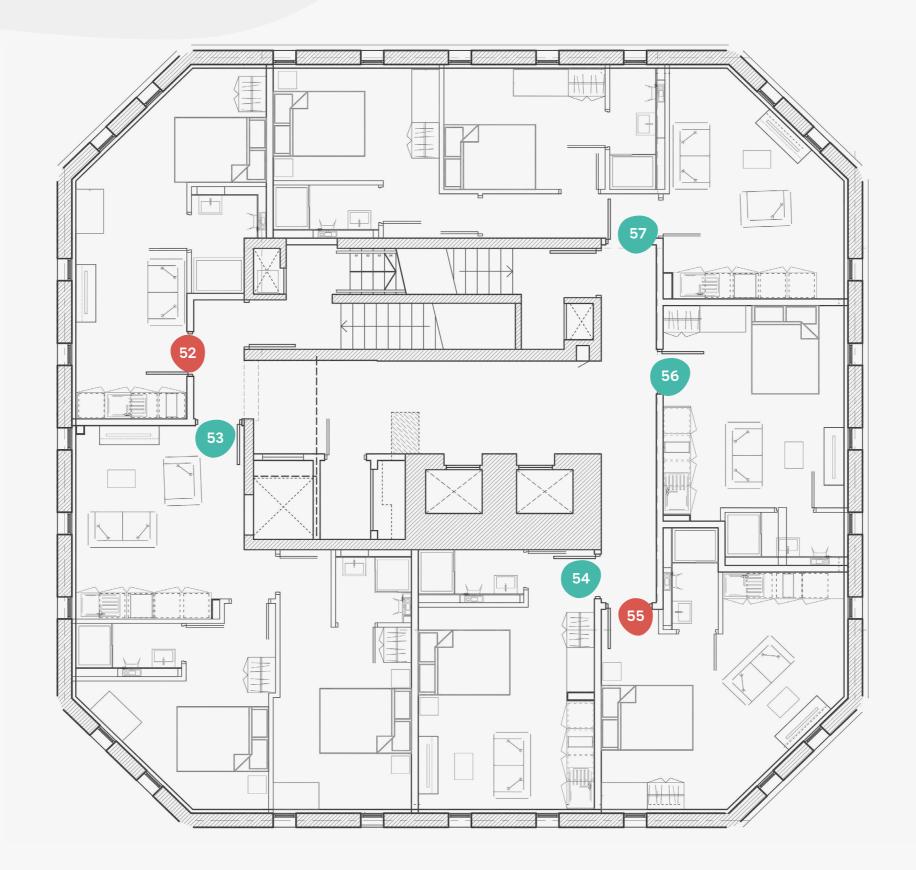

| Flat | Size (sqm) |
|------|------------|
| 52   | 24.0       |
| 53   | 49.0       |
| 54   | 22.0       |
| 55   | 24.0       |
| 56   | 22.0       |
| 57   | 49.0       |