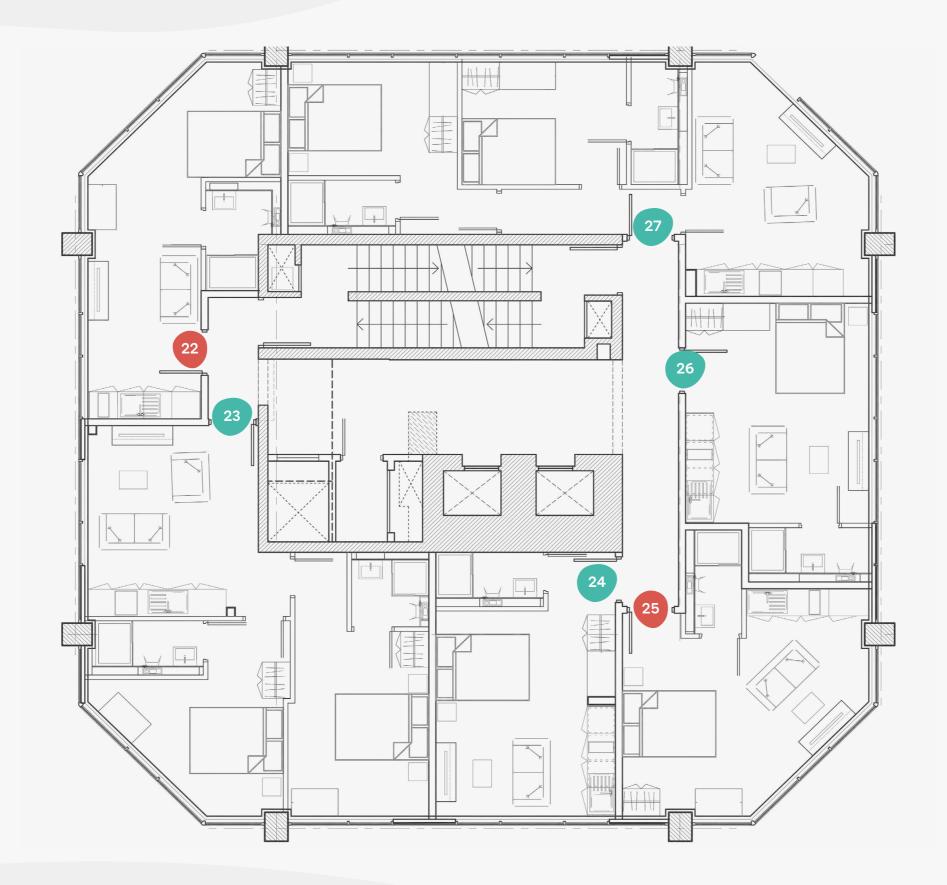

| Flat Size (sqm) |      |
|-----------------|------|
| 22              | 24.0 |
| 23              | 49.0 |
| 24              | 22.0 |
| 25              | 24.0 |
| 26              | 22.0 |
| 27              | 49.0 |