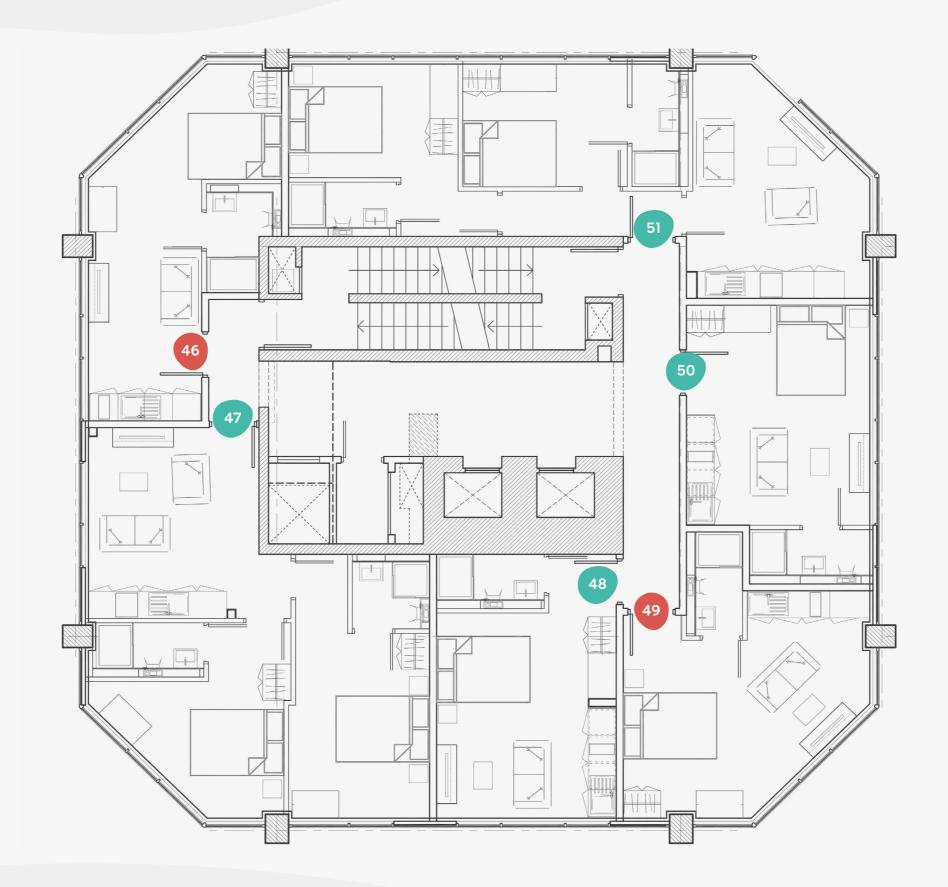

| Flat | Size (sqm) |
|------|------------|
| 40   | 24.0       |
| 41   | 49.0       |
| 42   | 22.0       |
| 43   | 22.0       |
| 44   | 22.0       |
| 45   | 49.0       |

| 46 | 24.0 |
|----|------|
| 47 | 49.0 |
| 48 | 22.0 |
| 49 | 24.0 |
| 50 | 22.0 |
| 51 | 49.0 |