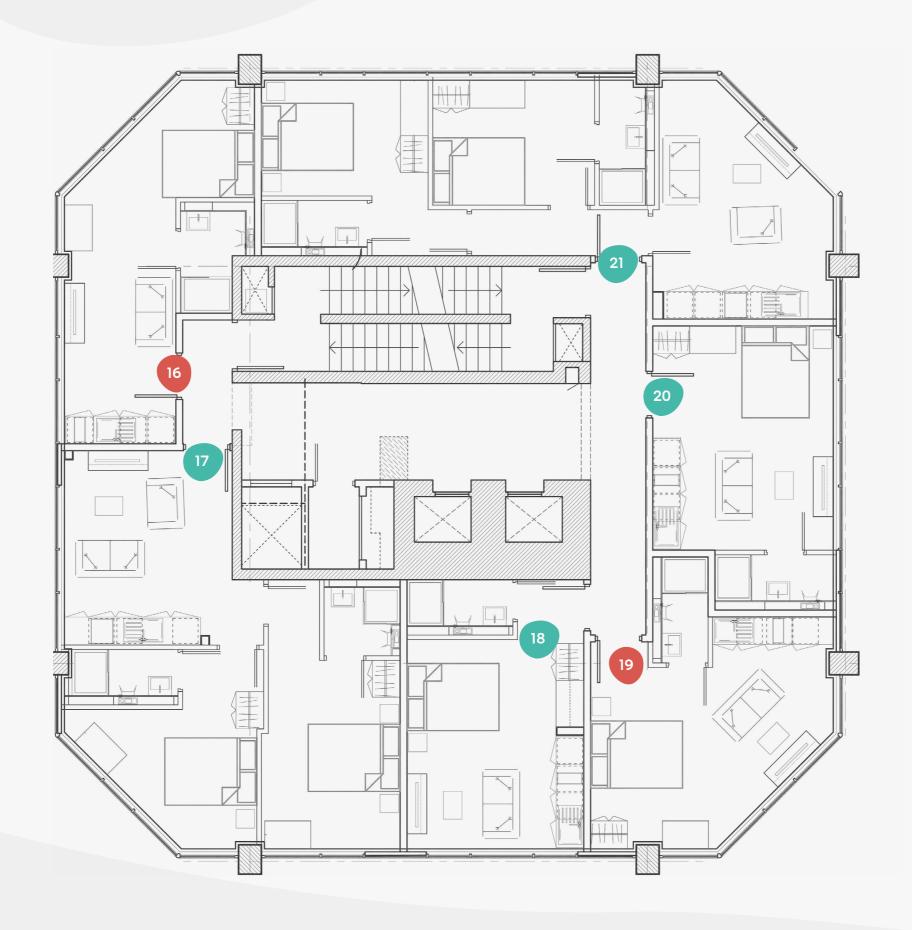

| Flat | Size (sqm) |
|------|------------|
| 10   | 24.0       |
| 11   | 24.0       |
| 12   | 48.0       |
| 13   | 25.0       |
| 14   | 22.0       |
| 15   | 51.0       |

| Flat | Size (sqm) |
|------|------------|
| 16   | 24.0       |
| 17   | 49.0       |
| 18   | 22.0       |
| 19   | 24.0       |
| 20   | 22.0       |
| 21   | 49.0       |