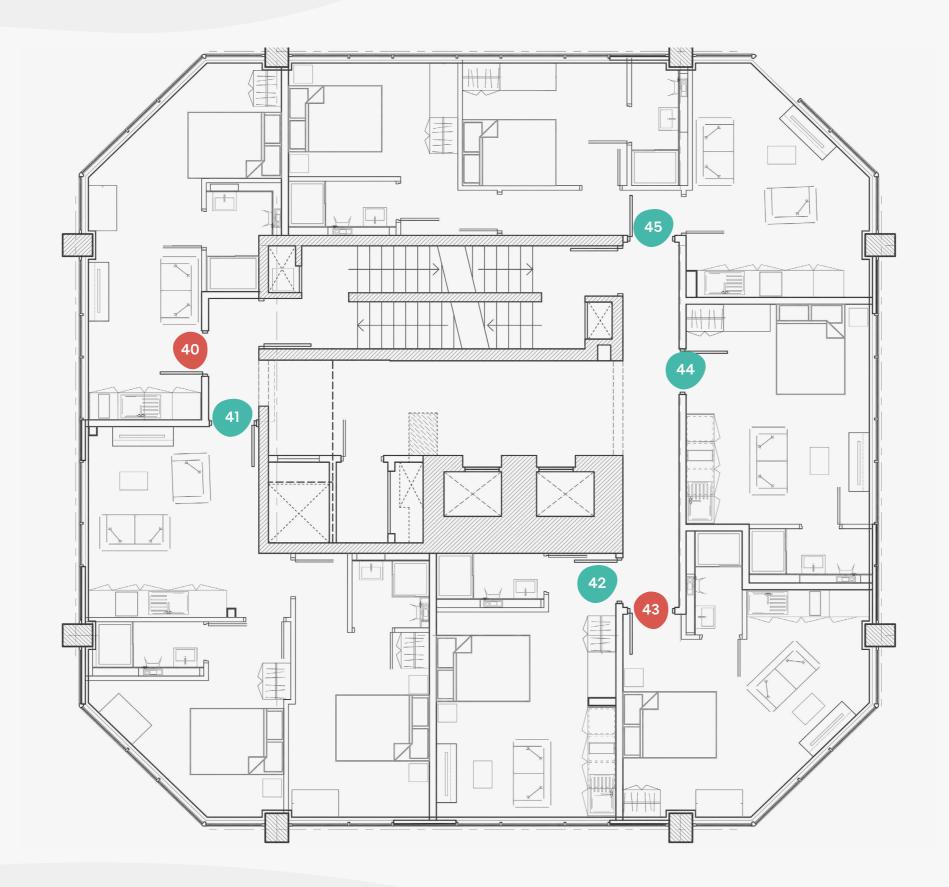

| Flat | Size (sqm) |
|------|------------|
| 40   | 24.0       |
| 41   | 49.0       |
| 42   | 22.0       |
| 43   | 22.0       |
| 44   | 22.0       |
| 45   | 49.0       |

| 46 | 24.0 |
|----|------|
| 47 | 49.0 |
| 48 | 22.0 |
| 49 | 24.0 |
| 50 | 22.0 |
| 51 | 49.0 |