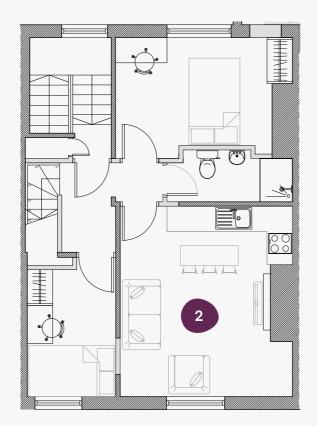

### 8 Queen Square

# The new way of living.

This unique property sits right on the edge of a picturesque park but also has the benefits of the city centre right on its doorstep. Just over the road from the Merrion Centre, you've got shops, fast food chains and even a large supermarket just a stone's throw away.

Just a few minutes walk into the city centre you'll also be amongst the bustling atmosphere Leeds is famous for. Whether it's a bit of retail therapy you need or a night on the town, you'll be spoilt for choice when it comes to food, drink and shopping.

#### Building features.



0.1km from University of Leeds



1.6km from train station



Short walk to city centre



Great transport links





## LG Strained





## G S S





#### **]** S<sub>x</sub> First Floor





## 2 Second Floor

Book online today at ypp.co.uk info@ypp.co.uk | 0113 831 4466