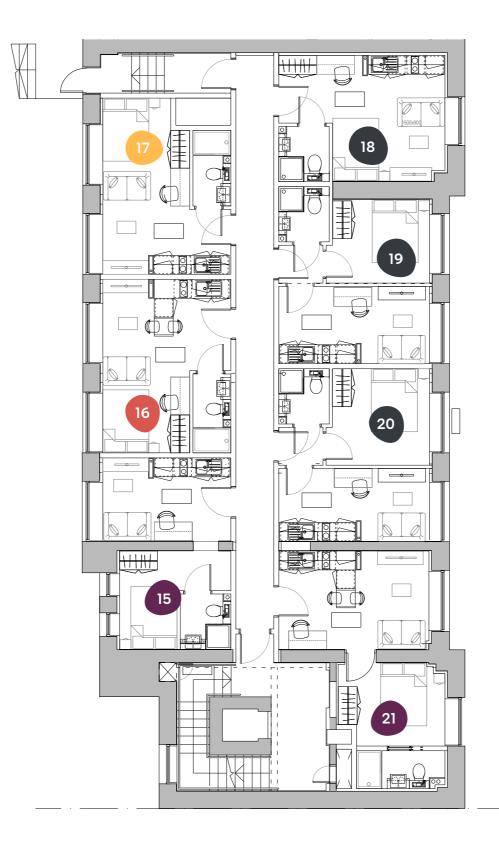

# 3 ₂↔ Third Floor

| Flat | Size (sqm) |
|------|------------|
| 15   | 22.77      |
| 16   | 22.31      |
| 17   | 21.03      |
| 18   | 20.85      |
| 19   | 25.52      |
| 20   | 26.11      |
| 21   | 28.13      |