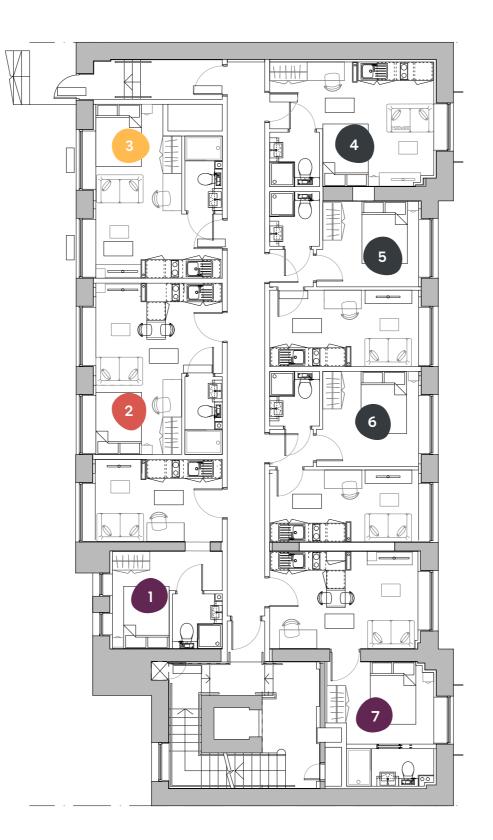

## Ground Floor

| Flat | Size (sqm) |
|------|------------|
| 1    | 22.82      |
| 2    | 22.30      |
| 3    | 21.03      |
| 4    | 20.85      |
| 5    | 25.82      |
| 6    | 26.11      |
| 7    | 28.20      |