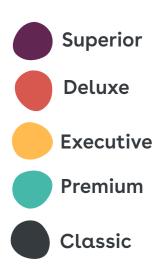

| Flat | Size (sqm) |
|------|------------|
| 22   | 23.06      |
| 23   | 22.31      |
| 24   | 21.09      |
| 25   | 20.75      |
| 26   | 20.68      |
| 27   | 21.38      |
| 28   | 25.01      |

Book online today at ypp.co.uk info@ypp.co.uk | 0113 2444 666