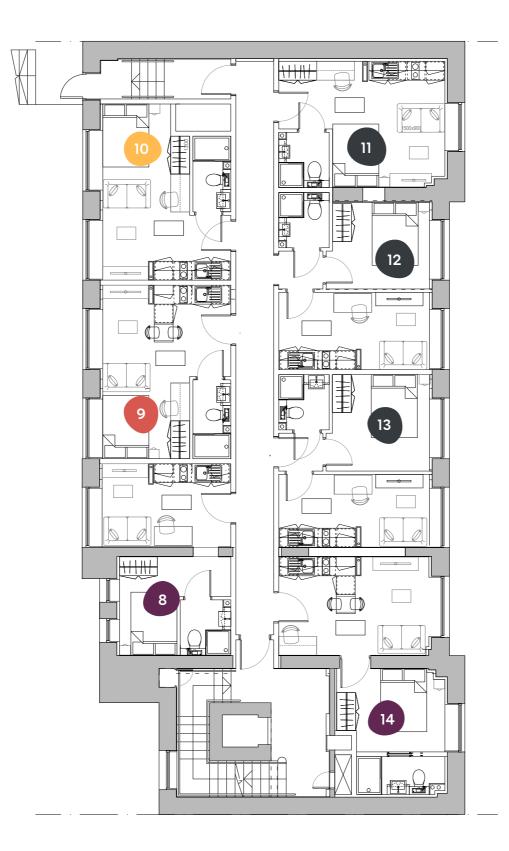

7 South Parade, Leeds, LS1 5BB

Flat

Size (sqm)

| 8  | 22.82 |
|----|-------|
| 9  | 22.31 |
| 10 | 21.83 |
| 11 | 20.89 |
| 12 | 25.82 |
| 13 | 26.11 |
| 14 | 28.27 |