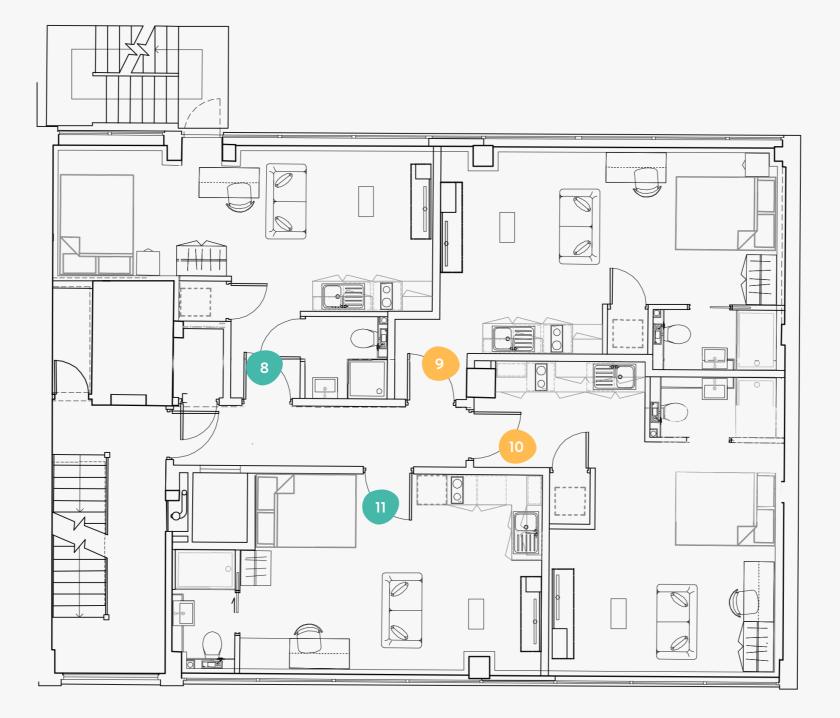

### **5 South Parade**

5 South Parade, Leeds, LS1 5BB

| Flat | Size (sqm) |
|------|------------|
| 4    | 27.8       |
| 5    | 29.7       |
| 6    | 30.2       |
| 7    | 26.1       |

Flat

| 8  | 27.8 |
|----|------|
| 9  | 29.7 |
| 10 | 31.3 |
| 11 | 26.4 |