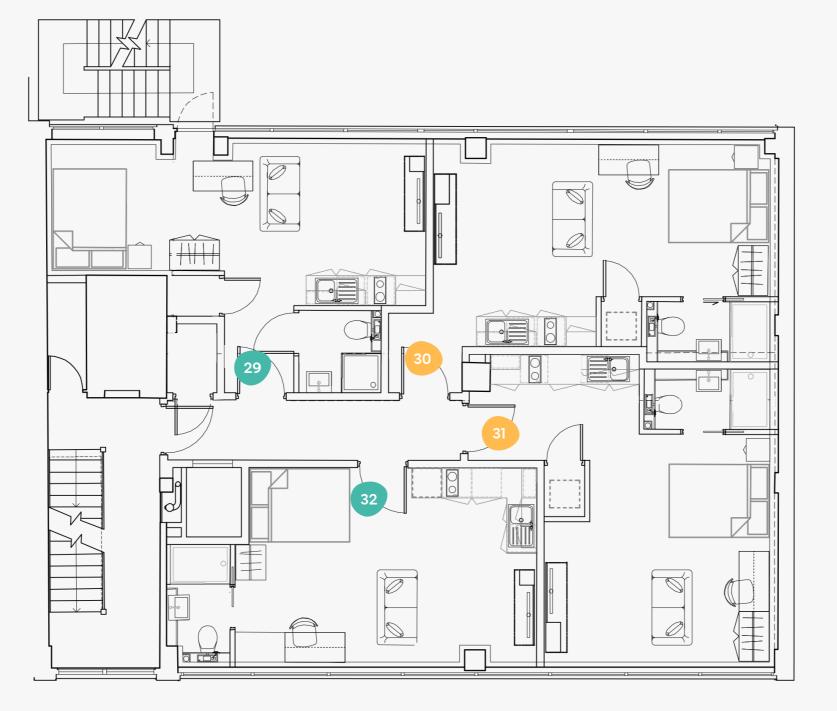

| 21 | 27.9 |
|----|------|
| 22 | 29.5 |
| 23 | 30.3 |
| 24 | 26.3 |

Flat

| 25 | 27.9 |
|----|------|
| 26 | 29.5 |
| 27 | 30.3 |
| 28 | 26.3 |

Flat

| 29 | 28.0 |
|----|------|
| 30 | 29.7 |
| 31 | 30.0 |
| 32 | 26.1 |