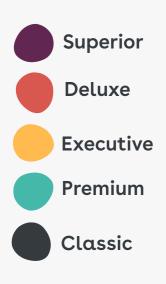

| 21 | 27.9 |
|----|------|
| 22 | 29.5 |
| 23 | 30.3 |
| 24 | 26.3 |

Flat

| 25 | 27.9 |
|----|------|
| 26 | 29.5 |
| 27 | 30.3 |
| 28 | 26.3 |

Flat

| 29 | 28.0 |
|----|------|
| 30 | 29.7 |
| 31 | 30.0 |
| 32 | 26.1 |