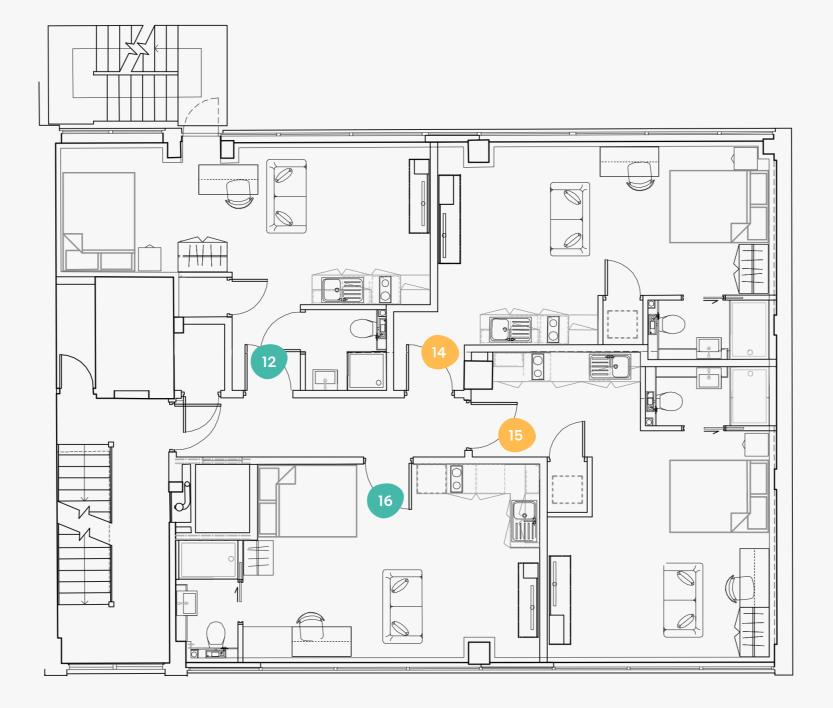

### **5** South Parade

5 South Parade, Leeds, LS1 5BB

Flat

| 12 | 27.9 |
|----|------|
| 14 | 29.5 |
| 15 | 30.3 |
| 16 | 26.3 |

Flat

| 17 | 27.6 |
|----|------|
| 18 | 29.5 |
| 19 | 30.3 |
| 20 | 27.7 |

Flat