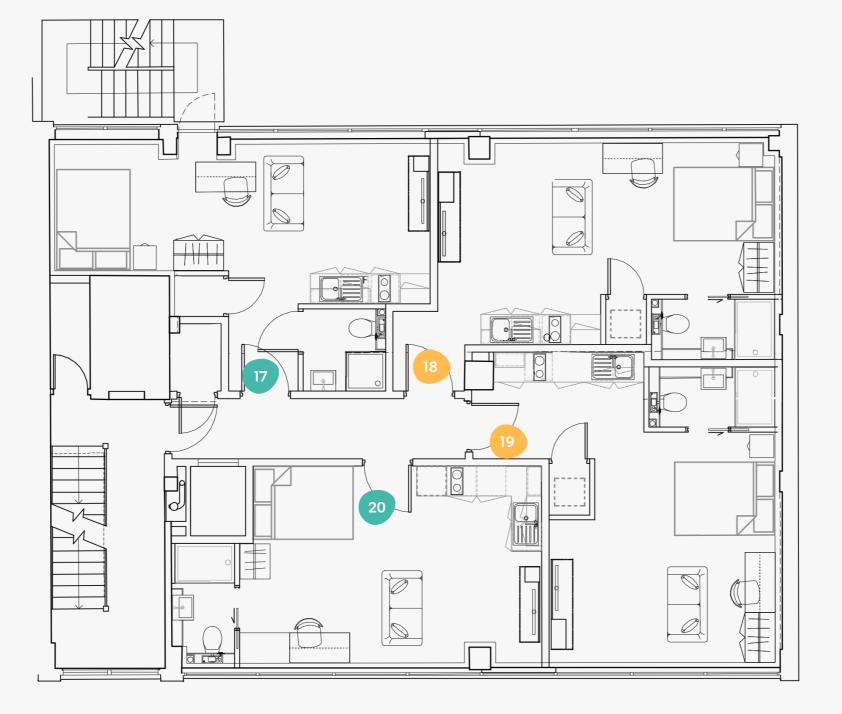

### **5** South Parade

5 South Parade, Leeds, LS1 5BB

Flat

| 12 | 27.9 |
|----|------|
| 14 | 29.5 |
| 15 | 30.3 |
| 16 | 26.3 |

Flat

| 17 | 27.6 |
|----|------|
| 18 | 29.5 |
| 19 | 30.3 |
| 20 | 27.7 |

Flat