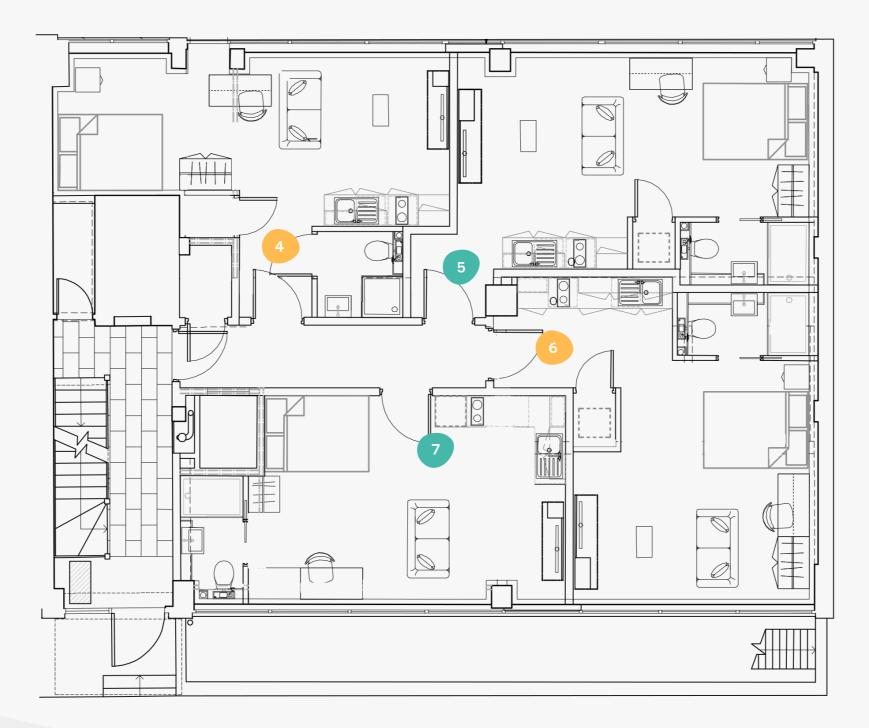

### **5 South Parade**

5 South Parade, Leeds, LS1 5BB

| Flat | Size (sqm) |
|------|------------|
| 4    | 27.8       |
| 5    | 29.7       |
| 6    | 30.2       |
| 7    | 26.1       |

Flat

| 8  | 27.8 |
|----|------|
| 9  | 29.7 |
| 10 | 31.3 |
| 11 | 26.4 |