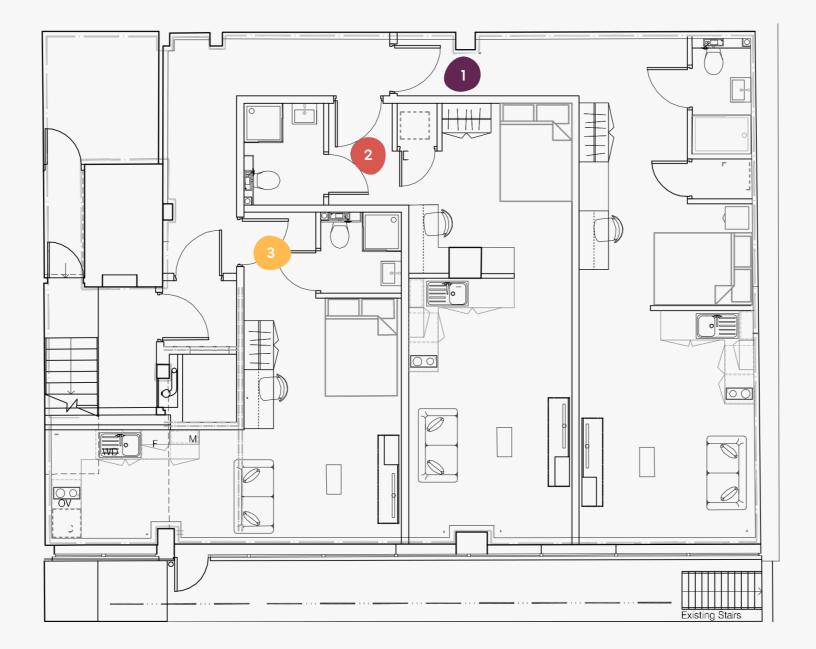

## 5 South Parade Floor Plans

.....

| i tut | 5120 (3911) |
|-------|-------------|
| 1     | 40.0        |
| 2     | 36.3        |
| 3     | 30.9        |
|       |             |

### **5 South Parade**

5 South Parade, Leeds, LS1 5BB

| Flat | Size (sqm) |
|------|------------|
| 4    | 27.8       |
| 5    | 29.7       |
| 6    | 30.2       |
| 7    | 26.1       |

Flat

| 8  | 27.8 |
|----|------|
| 9  | 29.7 |
| 10 | 31.3 |
| 11 | 26.4 |

### **5** South Parade

5 South Parade, Leeds, LS1 5BB

Flat

| 12 | 27.9 |
|----|------|
| 14 | 29.5 |
| 15 | 30.3 |
| 16 | 26.3 |

Flat

| 17 | 27.6 |
|----|------|
| 18 | 29.5 |
| 19 | 30.3 |
| 20 | 27.7 |

Flat

| 21 | 27.9 |
|----|------|
| 22 | 29.5 |
| 23 | 30.3 |
| 24 | 26.3 |

Flat

| 25 | 27.9 |
|----|------|
| 26 | 29.5 |
| 27 | 30.3 |
| 28 | 26.3 |

Flat

| 29 | 28.0 |
|----|------|
| 30 | 29.7 |
| 31 | 30.0 |
| 32 | 26.1 |

Flat

| 33 | 22.6 |
|----|------|
| 34 | 26.1 |
| 35 | 24.7 |

Book online today at ypp.co.uk info@ypp.co.uk | 0113 2444 666

....