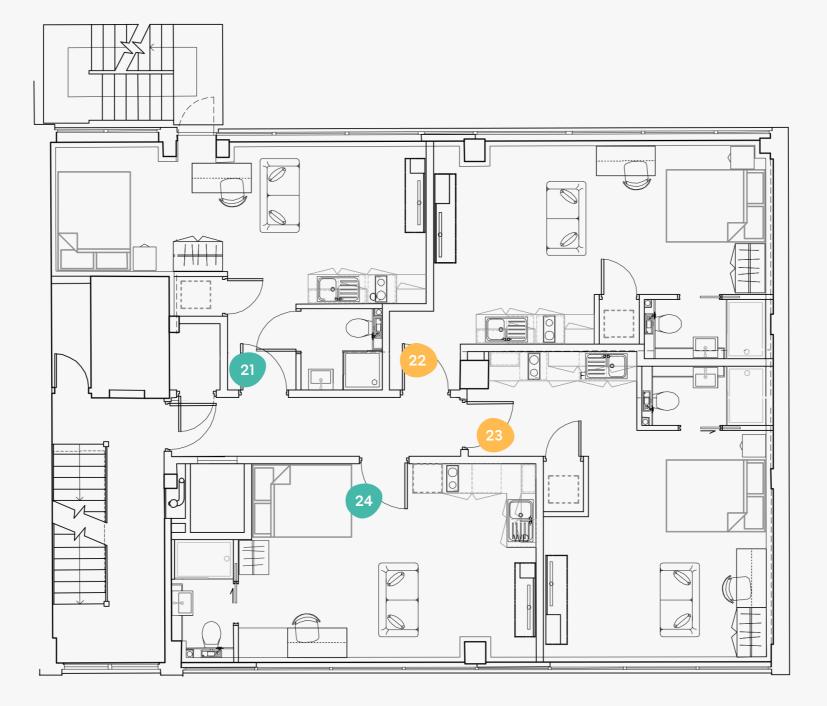

| 21 | 27.9 |
|----|------|
| 22 | 29.5 |
| 23 | 30.3 |
| 24 | 26.3 |

Flat

| 25 | 27.9 |
|----|------|
| 26 | 29.5 |
| 27 | 30.3 |
| 28 | 26.3 |

Flat

| 29 | 28.0 |
|----|------|
| 30 | 29.7 |
| 31 | 30.0 |
| 32 | 26.1 |